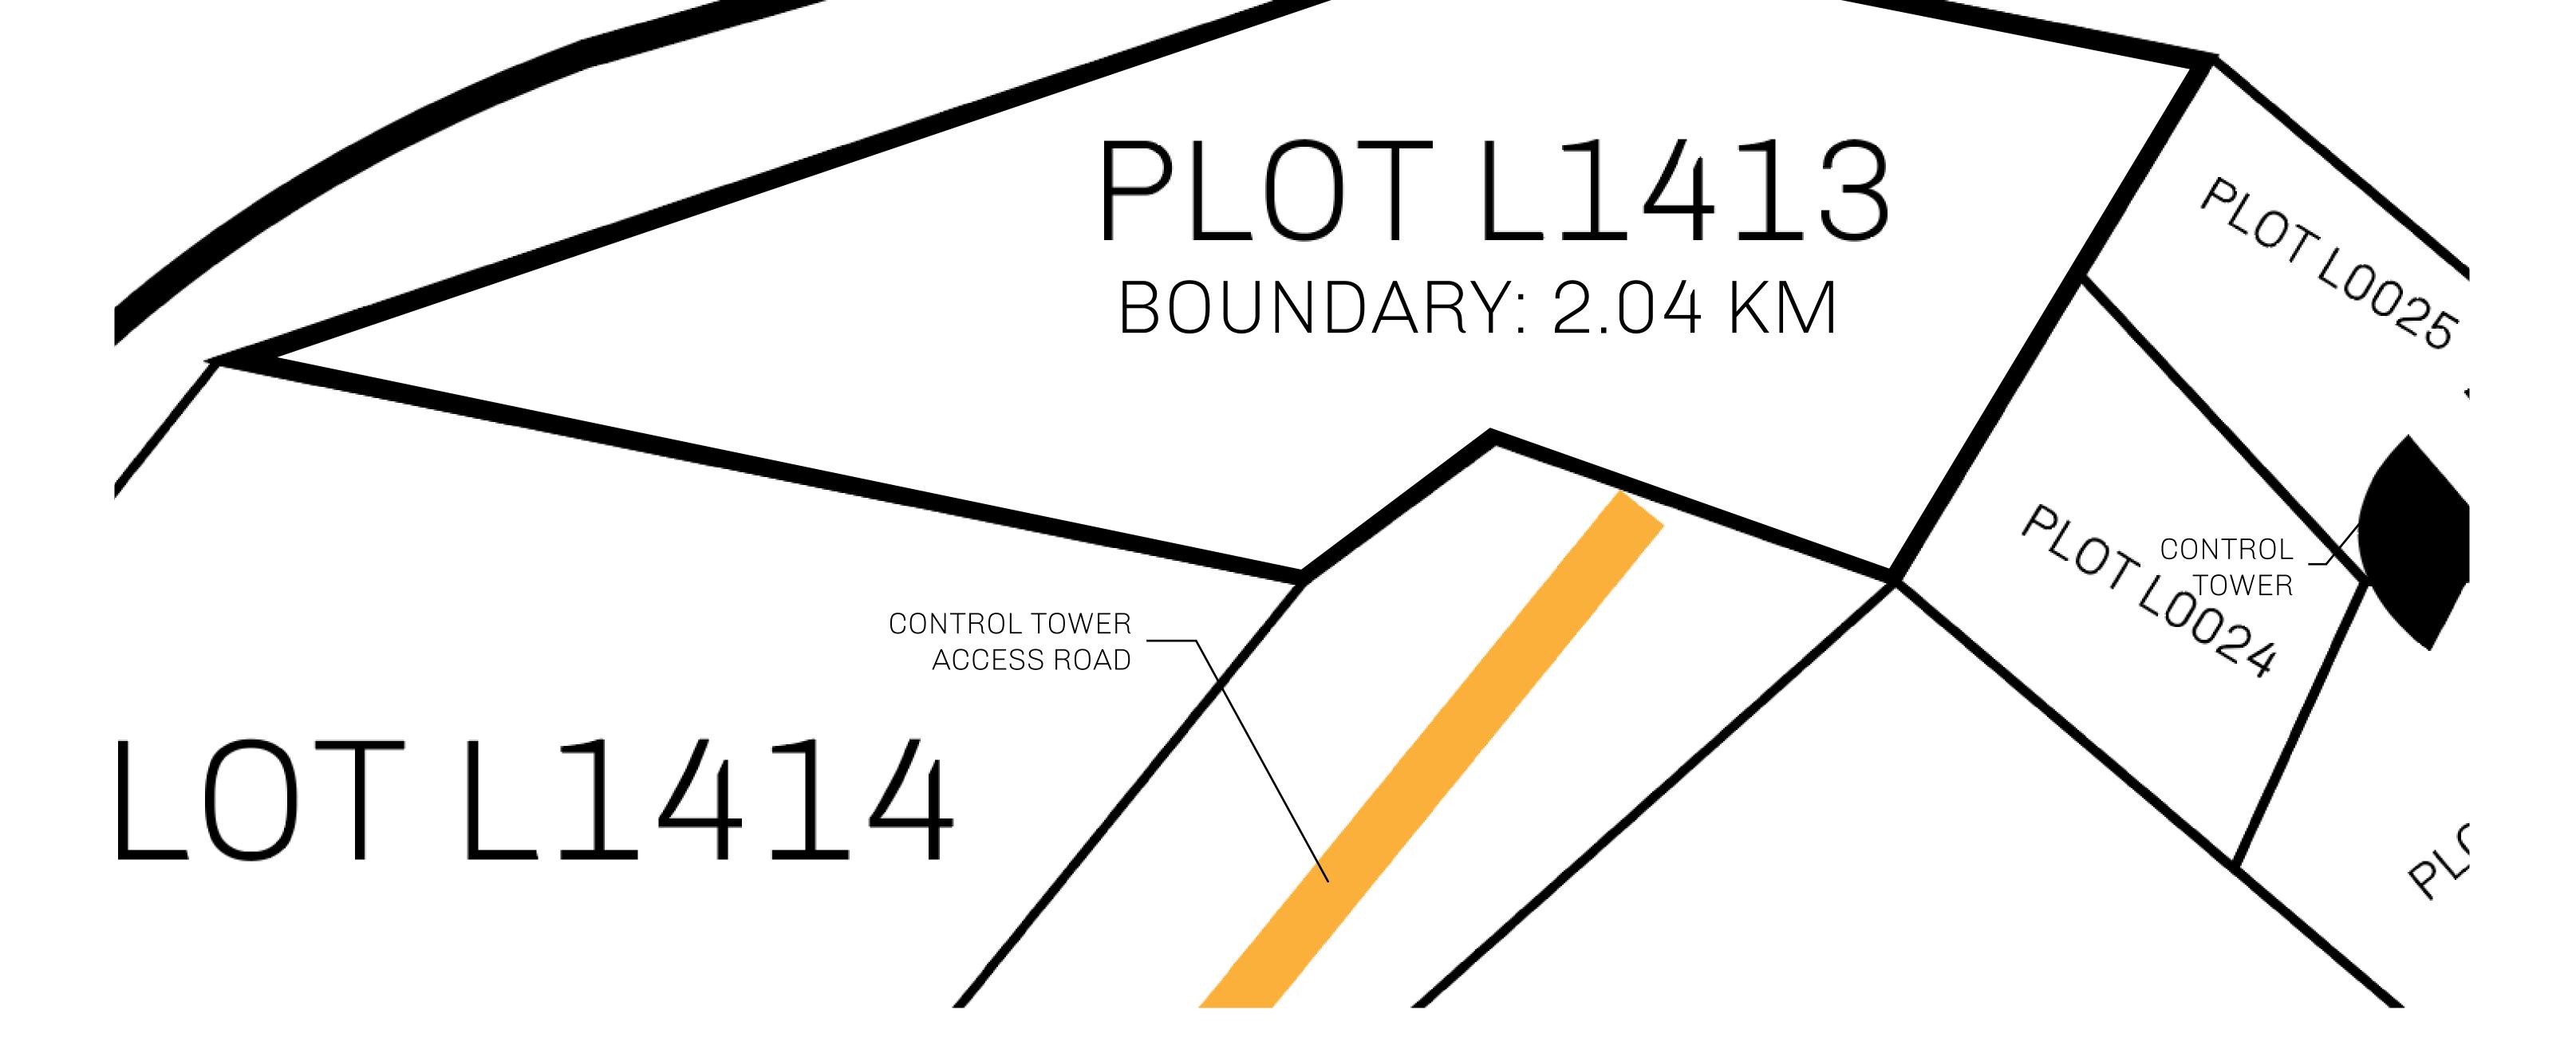

## **GEOGRAPHY**

COASTLINE 462.64 KM (287.47 MILES)

BORDERS OCEAN, ROYAUME DE SATOSHI, X BY SL & TERRITORIO LTT ST

HIGHEST POINT MOUNT ARES +8120 M

LOWEST POINT NFT PORT 0 M

PLOTS 2284 SCALE 1:50000

| H.M. LNFT Land Registry |                                                      | TITLE NUMBER  L1413-221121 |  |             |                |
|-------------------------|------------------------------------------------------|----------------------------|--|-------------|----------------|
|                         |                                                      |                            |  |             |                |
| OWNER ENTITLEMENT       | Type W-GE: Share of 0.3% (rewarded in Credits); Mint |                            |  | er of NFT S | Stories minted |