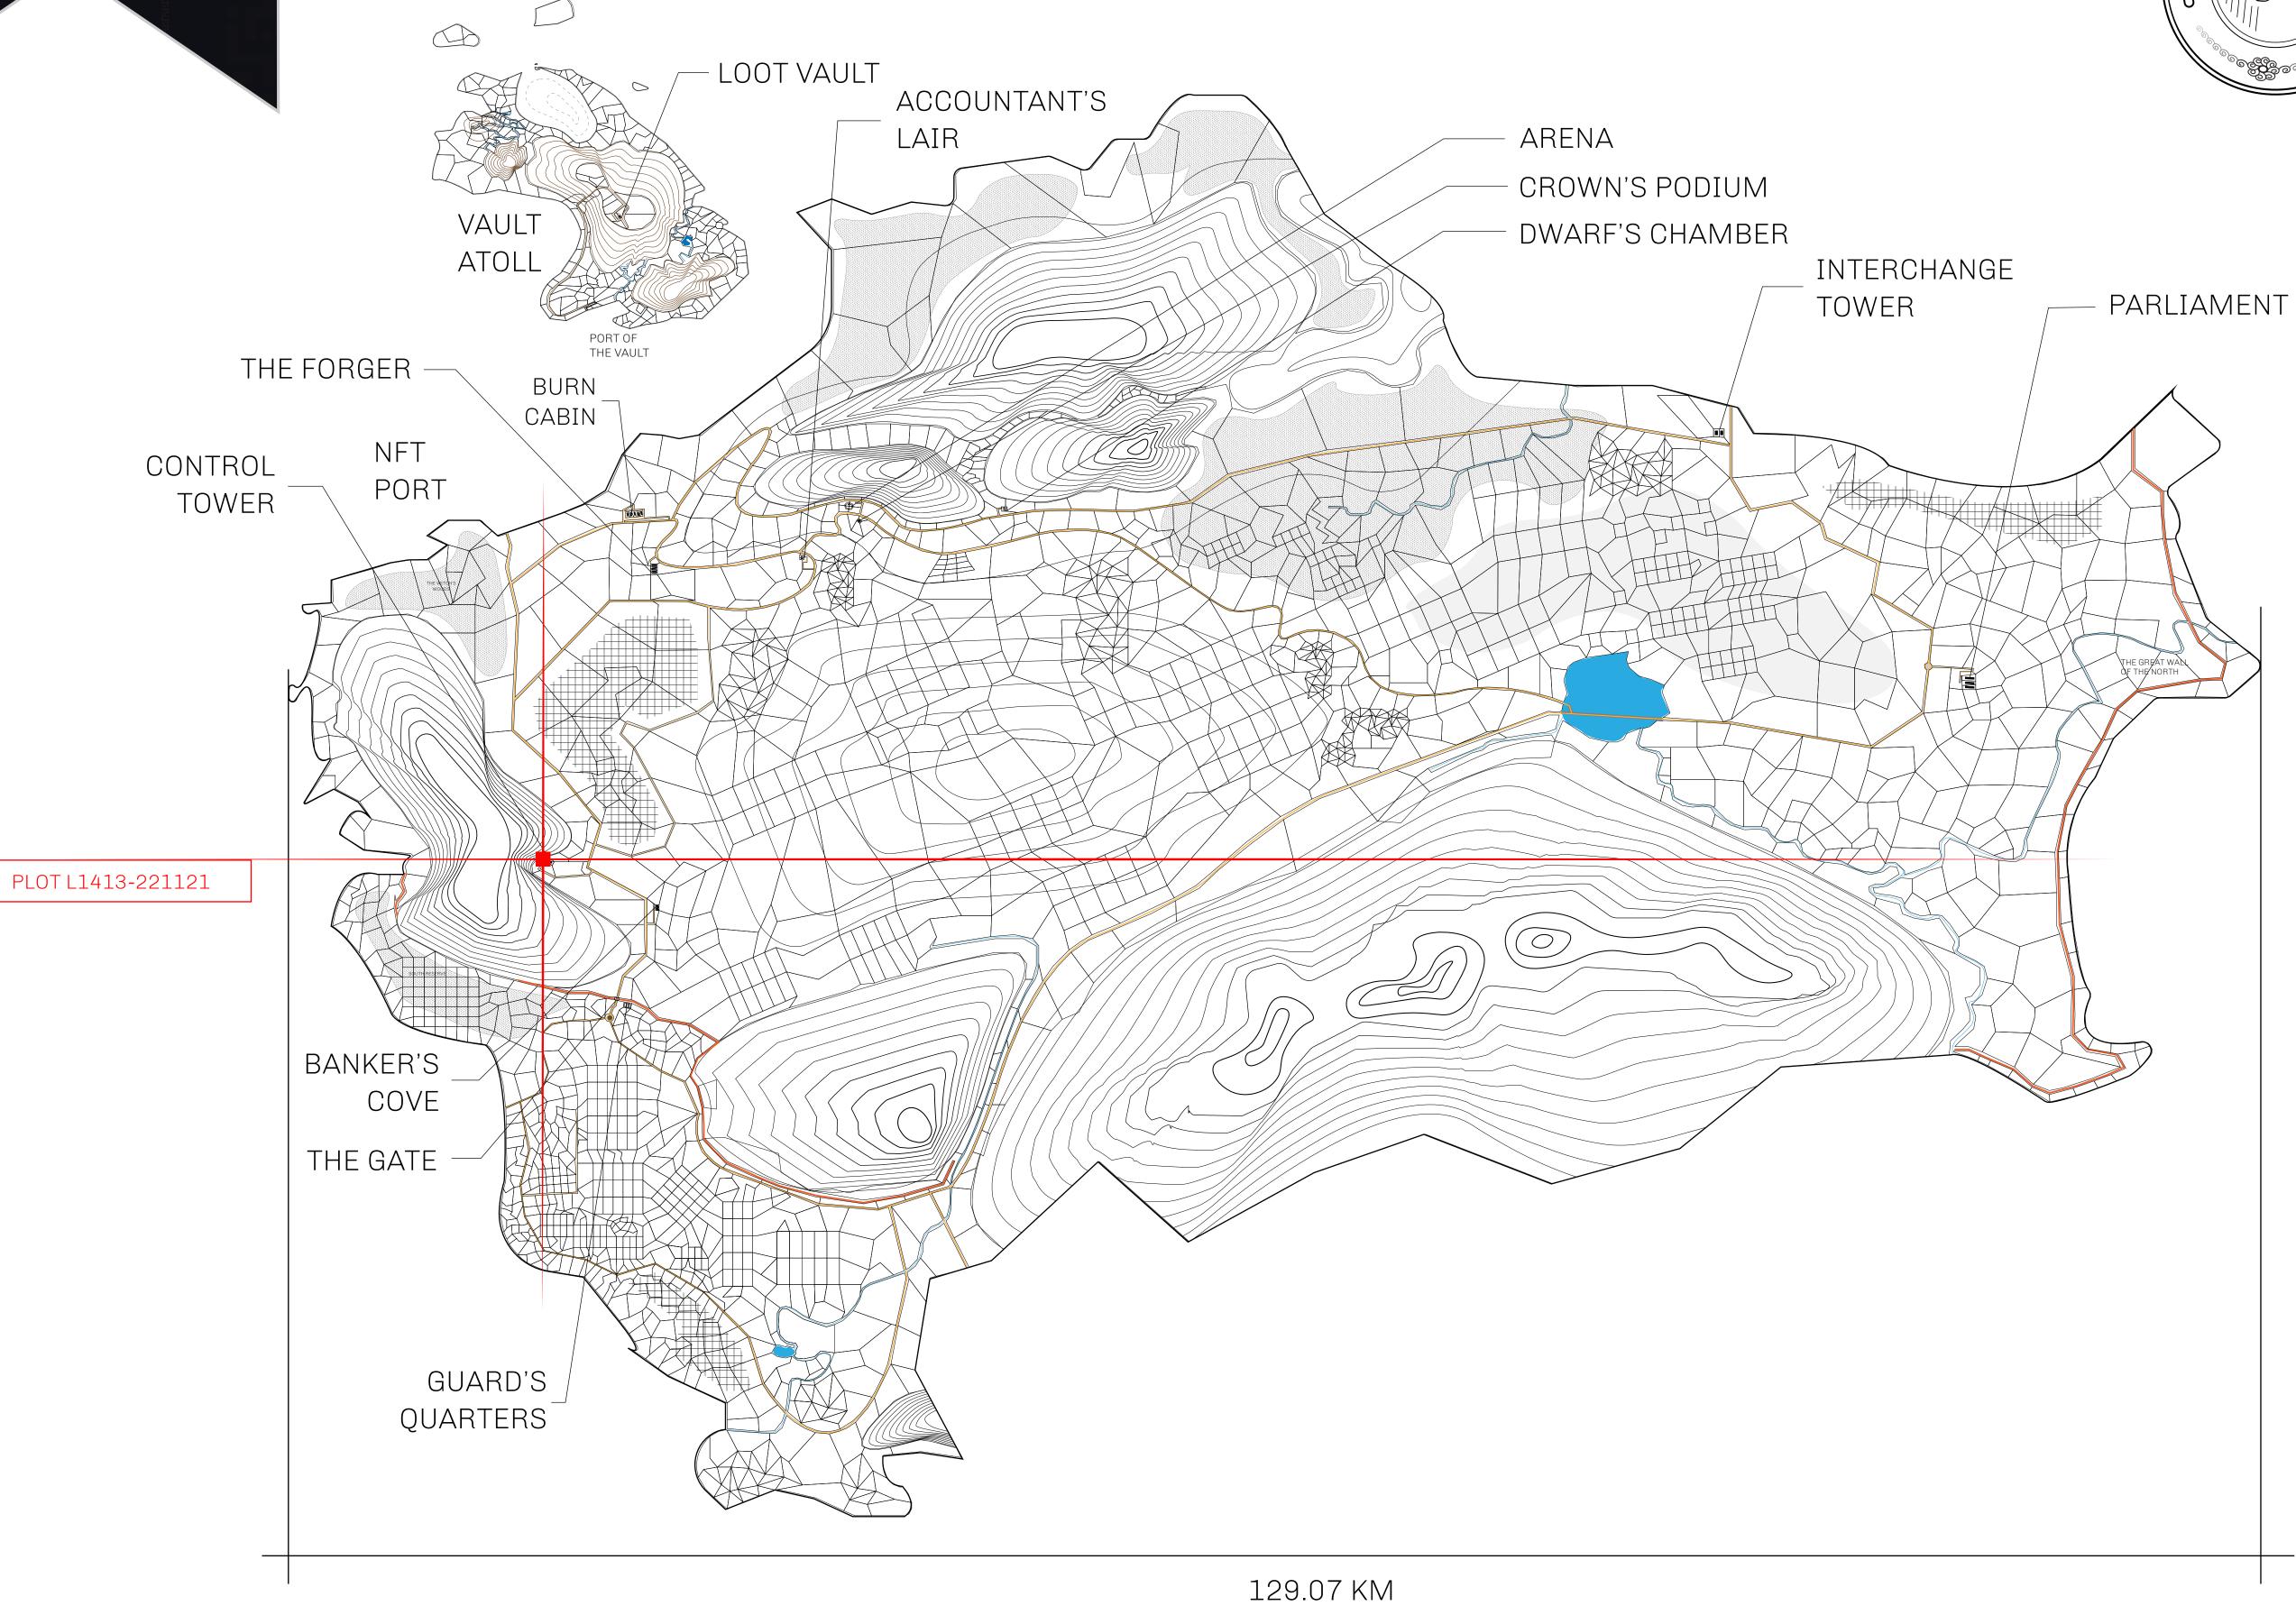

## **GEOGRAPHY**

COASTLINE 462.64 KM (287.47 MILES)

BORDERS OCEAN, ROYAUME DE SATOSHI, X BY SL & TERRITORIO LTT ST

HIGHEST POINT MOUNT ARES +8120 M

LOWEST POINT NFT PORT 0 M

PLOTS 2284 SCALE 1:50000

| H.M. LNFT Land Registry |                                                      | TITLE NUMBER  L1413-221121 |  |             |                |
|-------------------------|------------------------------------------------------|----------------------------|--|-------------|----------------|
|                         |                                                      |                            |  |             |                |
| OWNER ENTITLEMENT       | Type W-GE: Share of 0.3% (rewarded in Credits); Mint |                            |  | er of NFT S | Stories minted |

MOUNT SALUS +6782 M