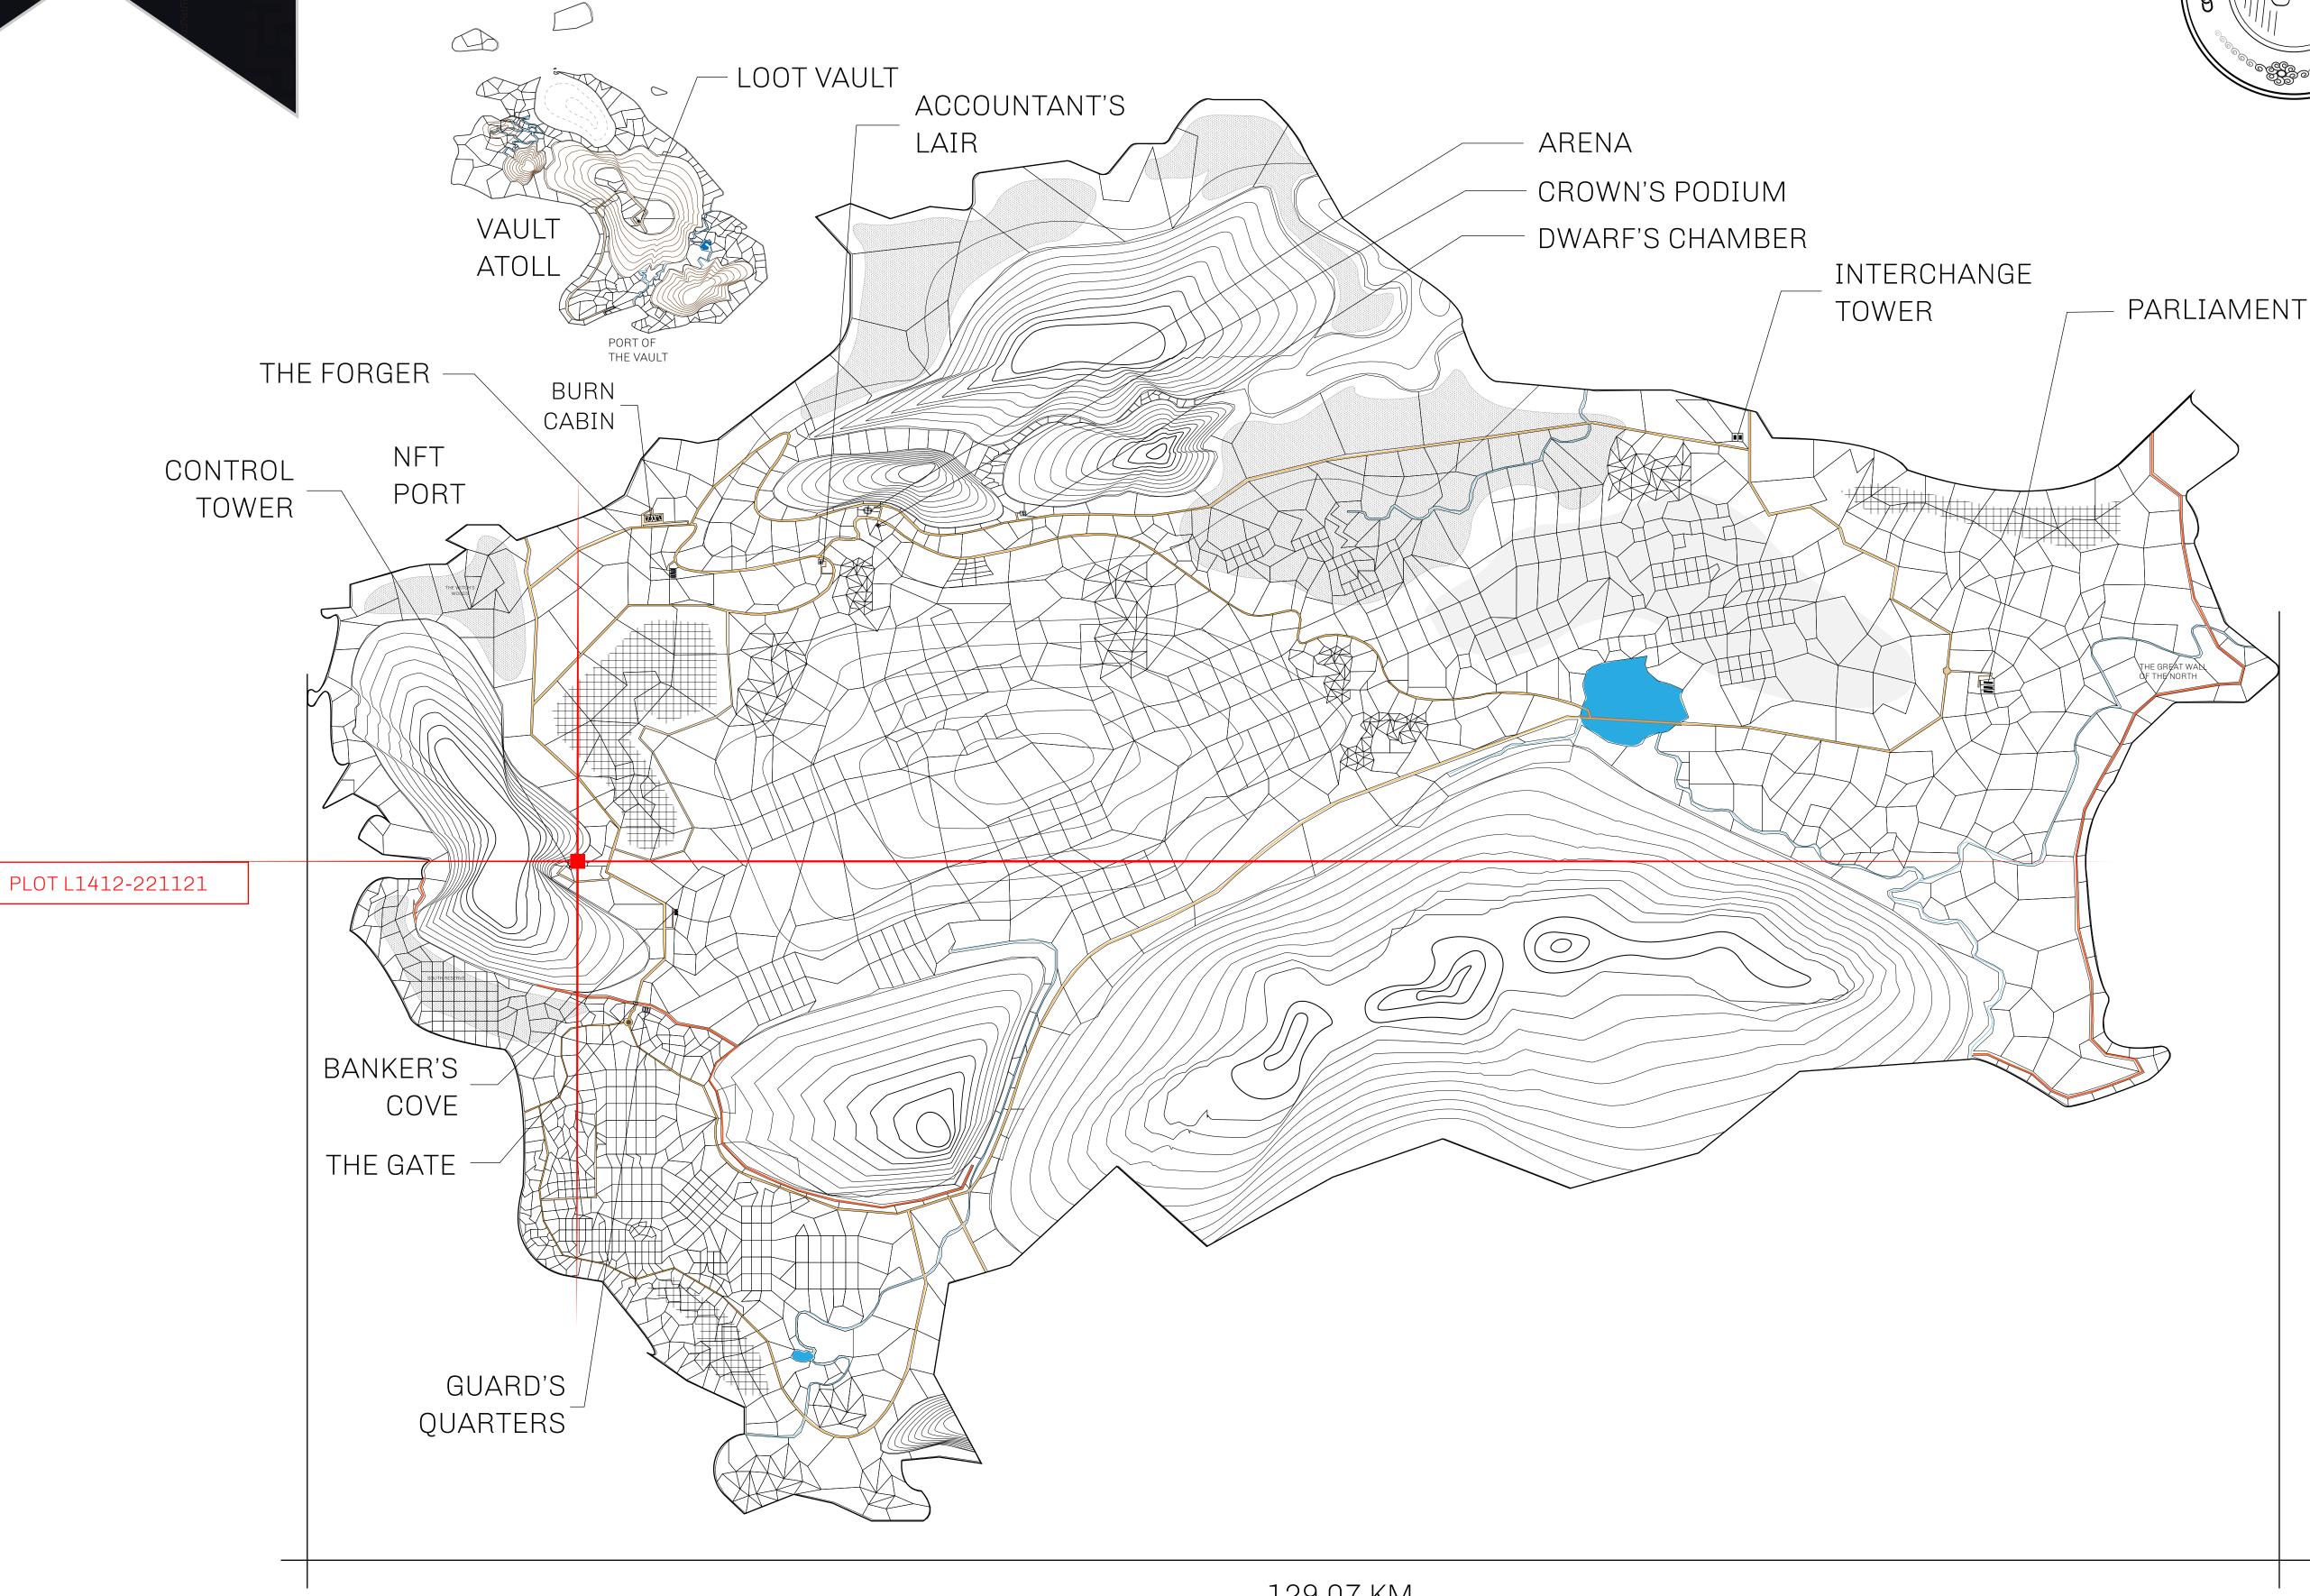

## GEOGRAPHY

COASTLINE 462.64 KM (287.47 MILES)

BORDERS OCEAN, ROYAUME DE SATOSHI, X BY SL & TERRITORIO LTT ST

HIGHEST POINT MOUNT ARES +8120 M

LOWEST POINT NFT PORT 0 M

PLOTS 2284 SCALE 1:50000

## H.M. LNFT Land Registry

L1412-221121

TITLE NUMBER

ADMINISTRATIVE AREA

THE GREAT EMPIRE

ISSUED 22 November 2021

SCALE 1/50000

OWNER ENTITLEMENT

Type W-GE: Share of 0.3% of all BUN sales based on number of NFT Stories minted (rewarded in Credits); Mint 4 NFT Stories

A LOOT DESCRIPTION OF THE SEPECTING NOITENILS AND THE SEPECTING SE

MOUNT SALUS +6782 M

PL0T L1412

BOUNDARY: 3.52 KM

L413

Ploylogy

Ploylogy

Riotings

CONTROL

TOWER