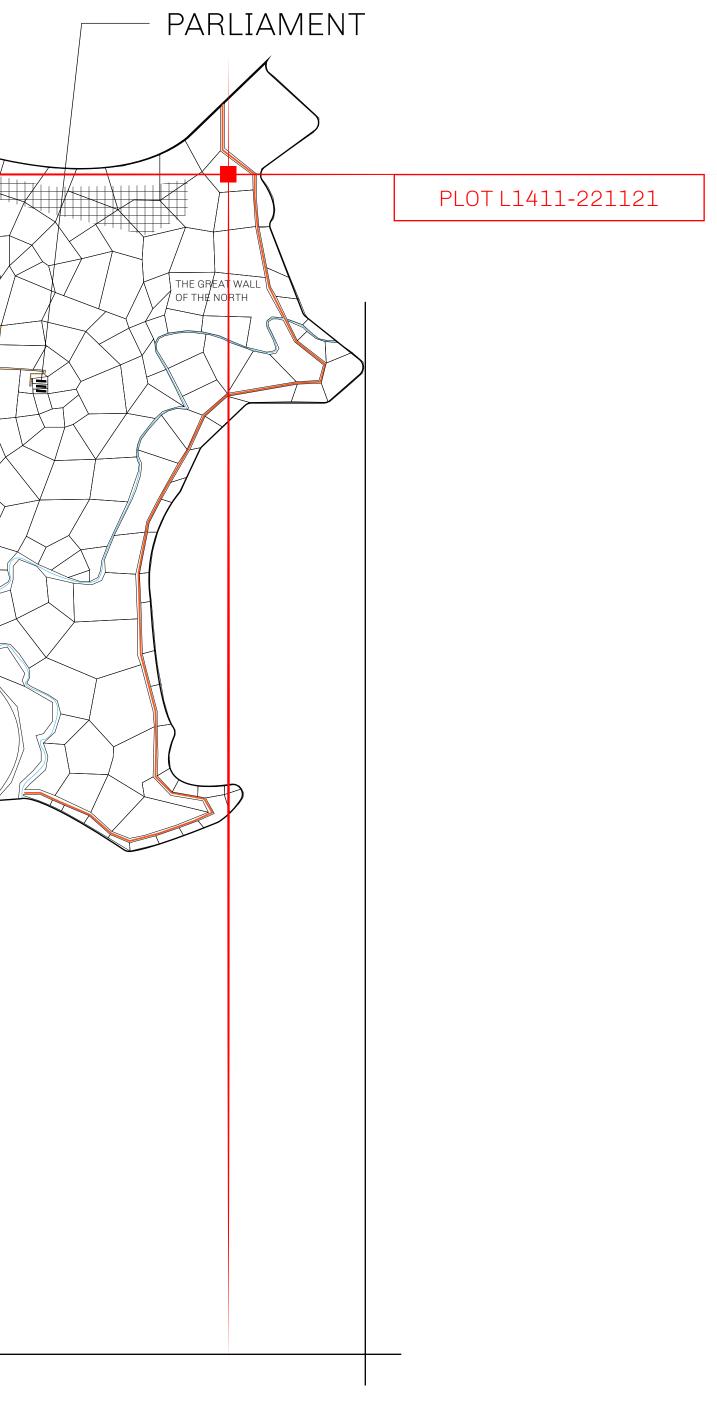

### HER MAJESTY'S GATED WORLD

GEOGRAPHY The largest surface area of all of the realms, the great empire COASTLINE 462.64 KM (287.47 MILES) is the most populous country and second only as economic BORDERS powerhouse to X by SL. Within its borders, the parliament sits, HIGHEST POINT MOUNT ARES +8120 M banks issue BUN, LTT, and USDC credits, auctions happen in the LOWEST POINT NFT PORT 0 M arena, NFTs are minted and custodied, in addition to containing PLOTS 2284 other commercial activities. Following the last war, border SCALE 1:50000 controls are tight and only persons invited can come in. - LOOT VAULT ACCOUNTANT'S LAIR ARENA CROWN'S PODIUM VAULT DWARF'S CHAMBER ATOLL INTERCHANGE TOWER PORT OF THE VAULT BURN CABIN NFT PORT  $\sim$  $(\bigcirc)$ COVE GUARD'S-QUARTERS