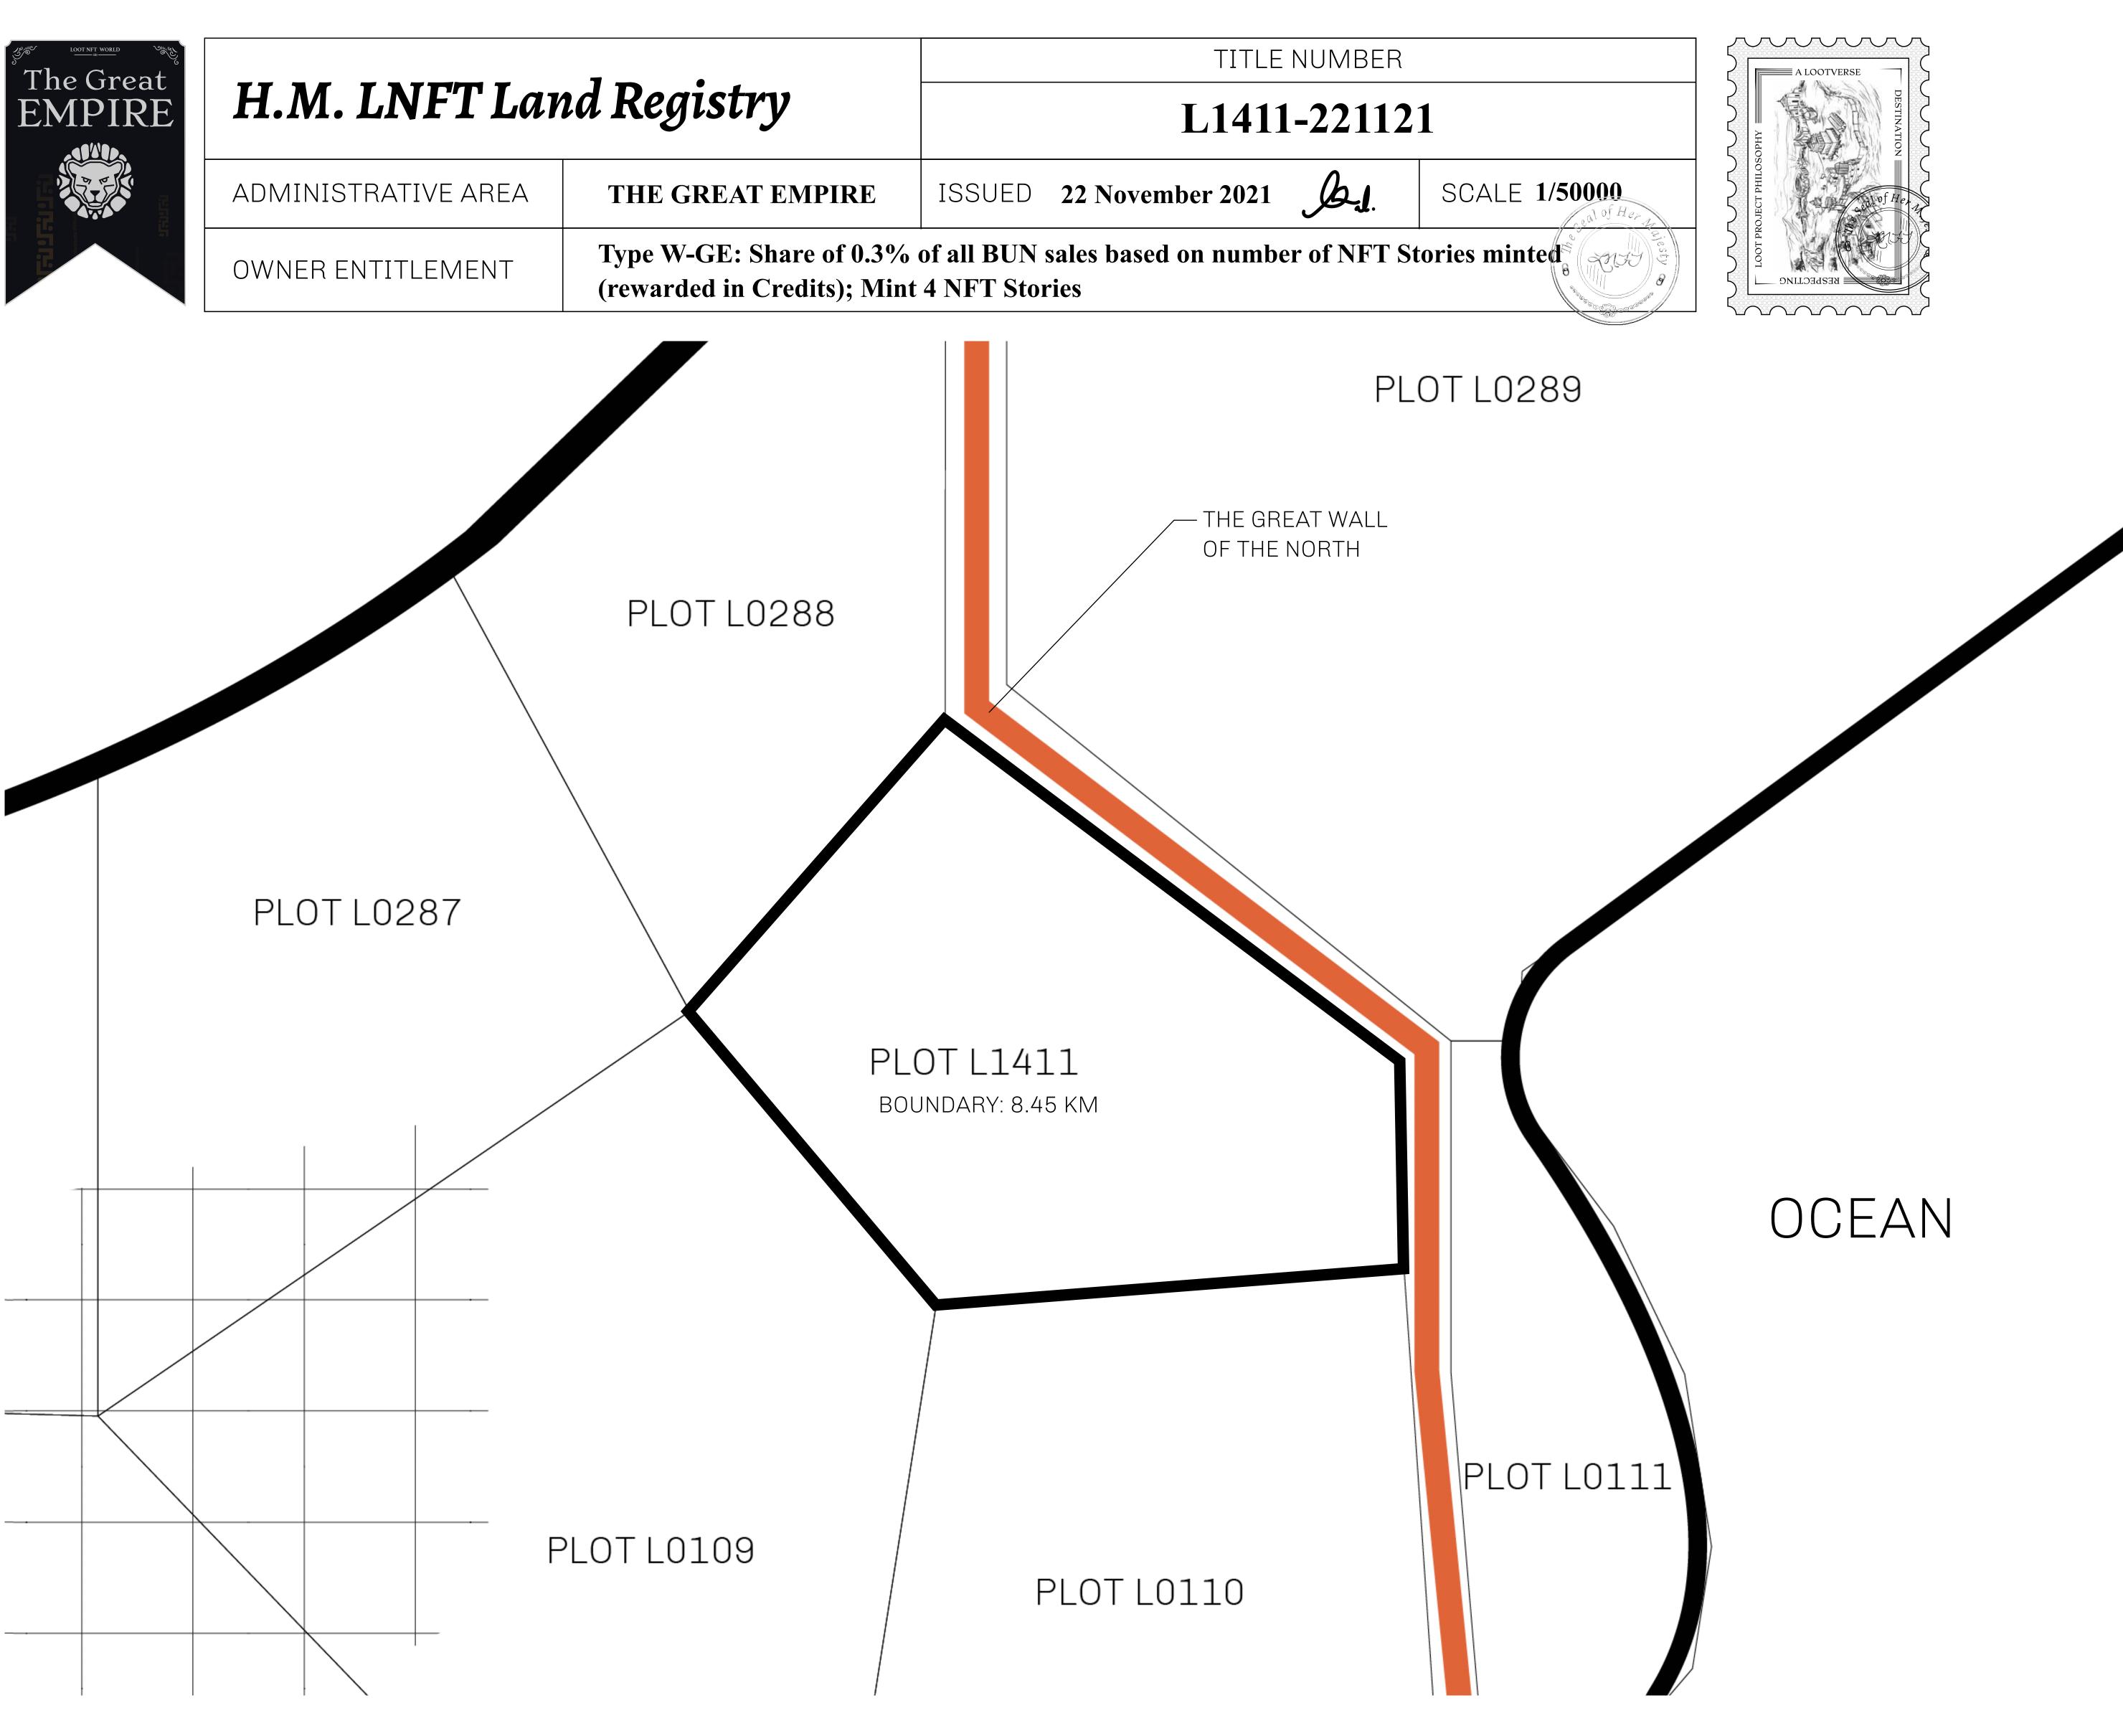

### HER MAJESTY'S GATED WORLD

GEOGRAPHY The largest surface area of all of the realms, the great empire COASTLINE 462.64 KM (287.47 MILES) is the most populous country and second only as economic BORDERS powerhouse to X by SL. Within its borders, the parliament sits, HIGHEST POINT MOUNT ARES +8120 M banks issue BUN, LTT, and USDC credits, auctions happen in the LOWEST POINT NFT PORT 0 M arena, NFTs are minted and custodied, in addition to containing PLOTS 2284 other commercial activities. Following the last war, border SCALE 1:50000 controls are tight and only persons invited can come in. - LOOT VAULT ACCOUNTANT'S LAIR ARENA CROWN'S PODIUM VAULT DWARF'S CHAMBER ATOLL INTERCHANGE TOWER PORT OF THE VAULT BURN CABIN NFT PORT  $\sim$  $(\bigcirc)$ COVE GUARD'S-QUARTERS