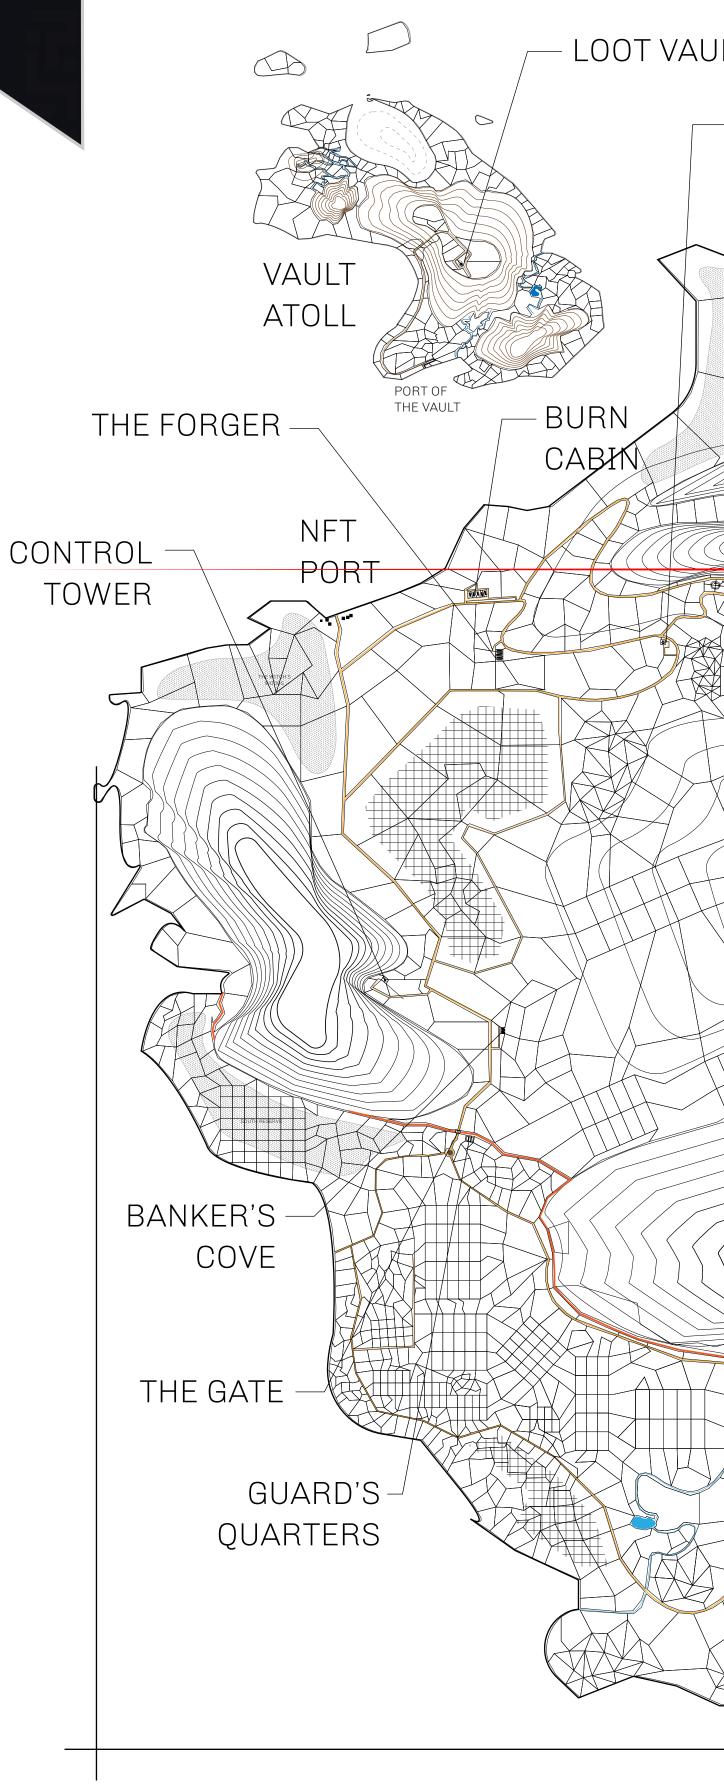

### HER MAJESTY'S GATED WORLD

GEOGRAPHY The largest surface area of all of the realms, the great empire COASTLINE 462.64 KM (287.47 MILES) is the most populous country and second only as economic BORDERS powerhouse to X by SL. Within its borders, the parliament sits, HIGHEST POINT MOUNT ARES +8120 M banks issue BUN, LTT, and USDC credits, auctions happen in the LOWEST POINT NFT PORT 0 M arena, NFTs are minted and custodied, in addition to containing PLOTS 2284 other commercial activities. Following the last war, border SCALE 1:50000 controls are tight and only persons invited can come in. - LOOT VAULT ACCOUNTANT'S LAIR ARENA CROWN'S PODIUM VAULT DWARF'S CHAMBER ATOLL INTERCHANGE TOWER PORT OF THE VAULT BURN CABIN NFT PORT  $\sim$  $(\bigcirc)$ COVE GUARD'S-QUARTERS