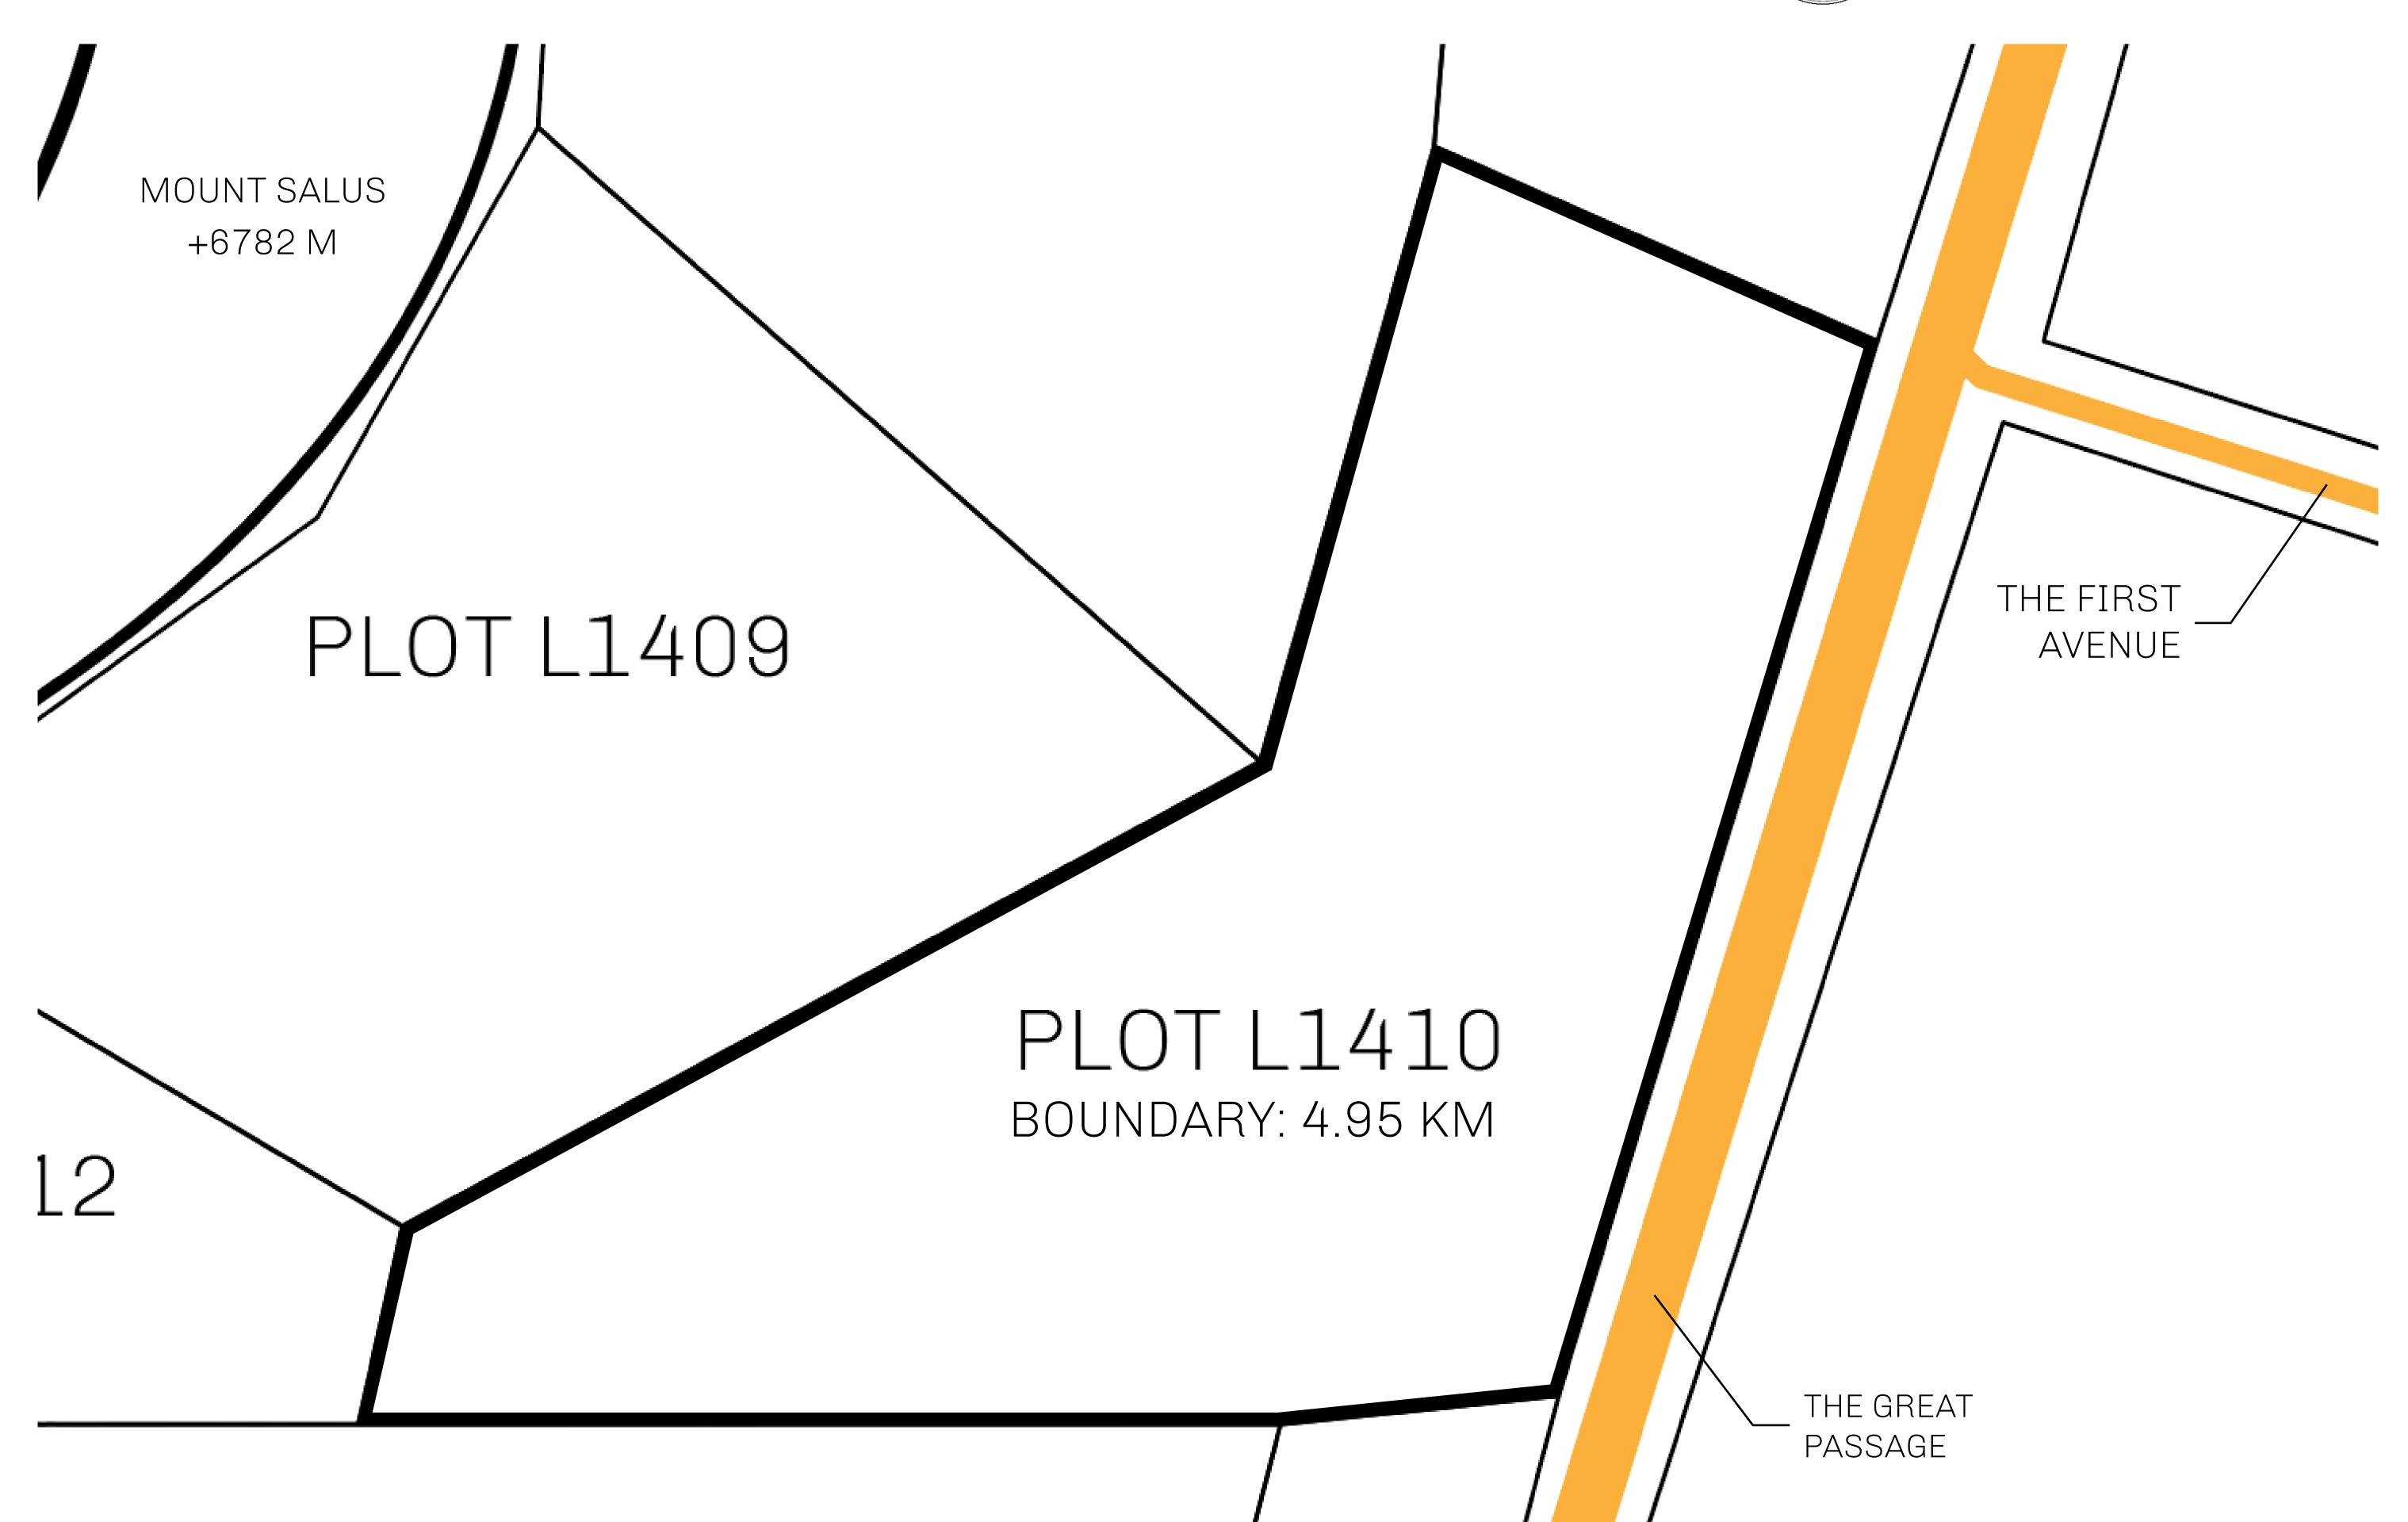

## H.M. LNFT Land Registry

TITLE NUMBER

L1410-221121

ADMINISTRATIVE AREA

THE GREAT EMPIRE

ISSUED 22 November 2021

SCALE **1/50000** 

OWNER ENTITLEMENT

Type W-GE: Share of 0.3% of all BUN sales based on number of NFT Stories minted

(rewarded in Credits); Mint 4 NFT Stories