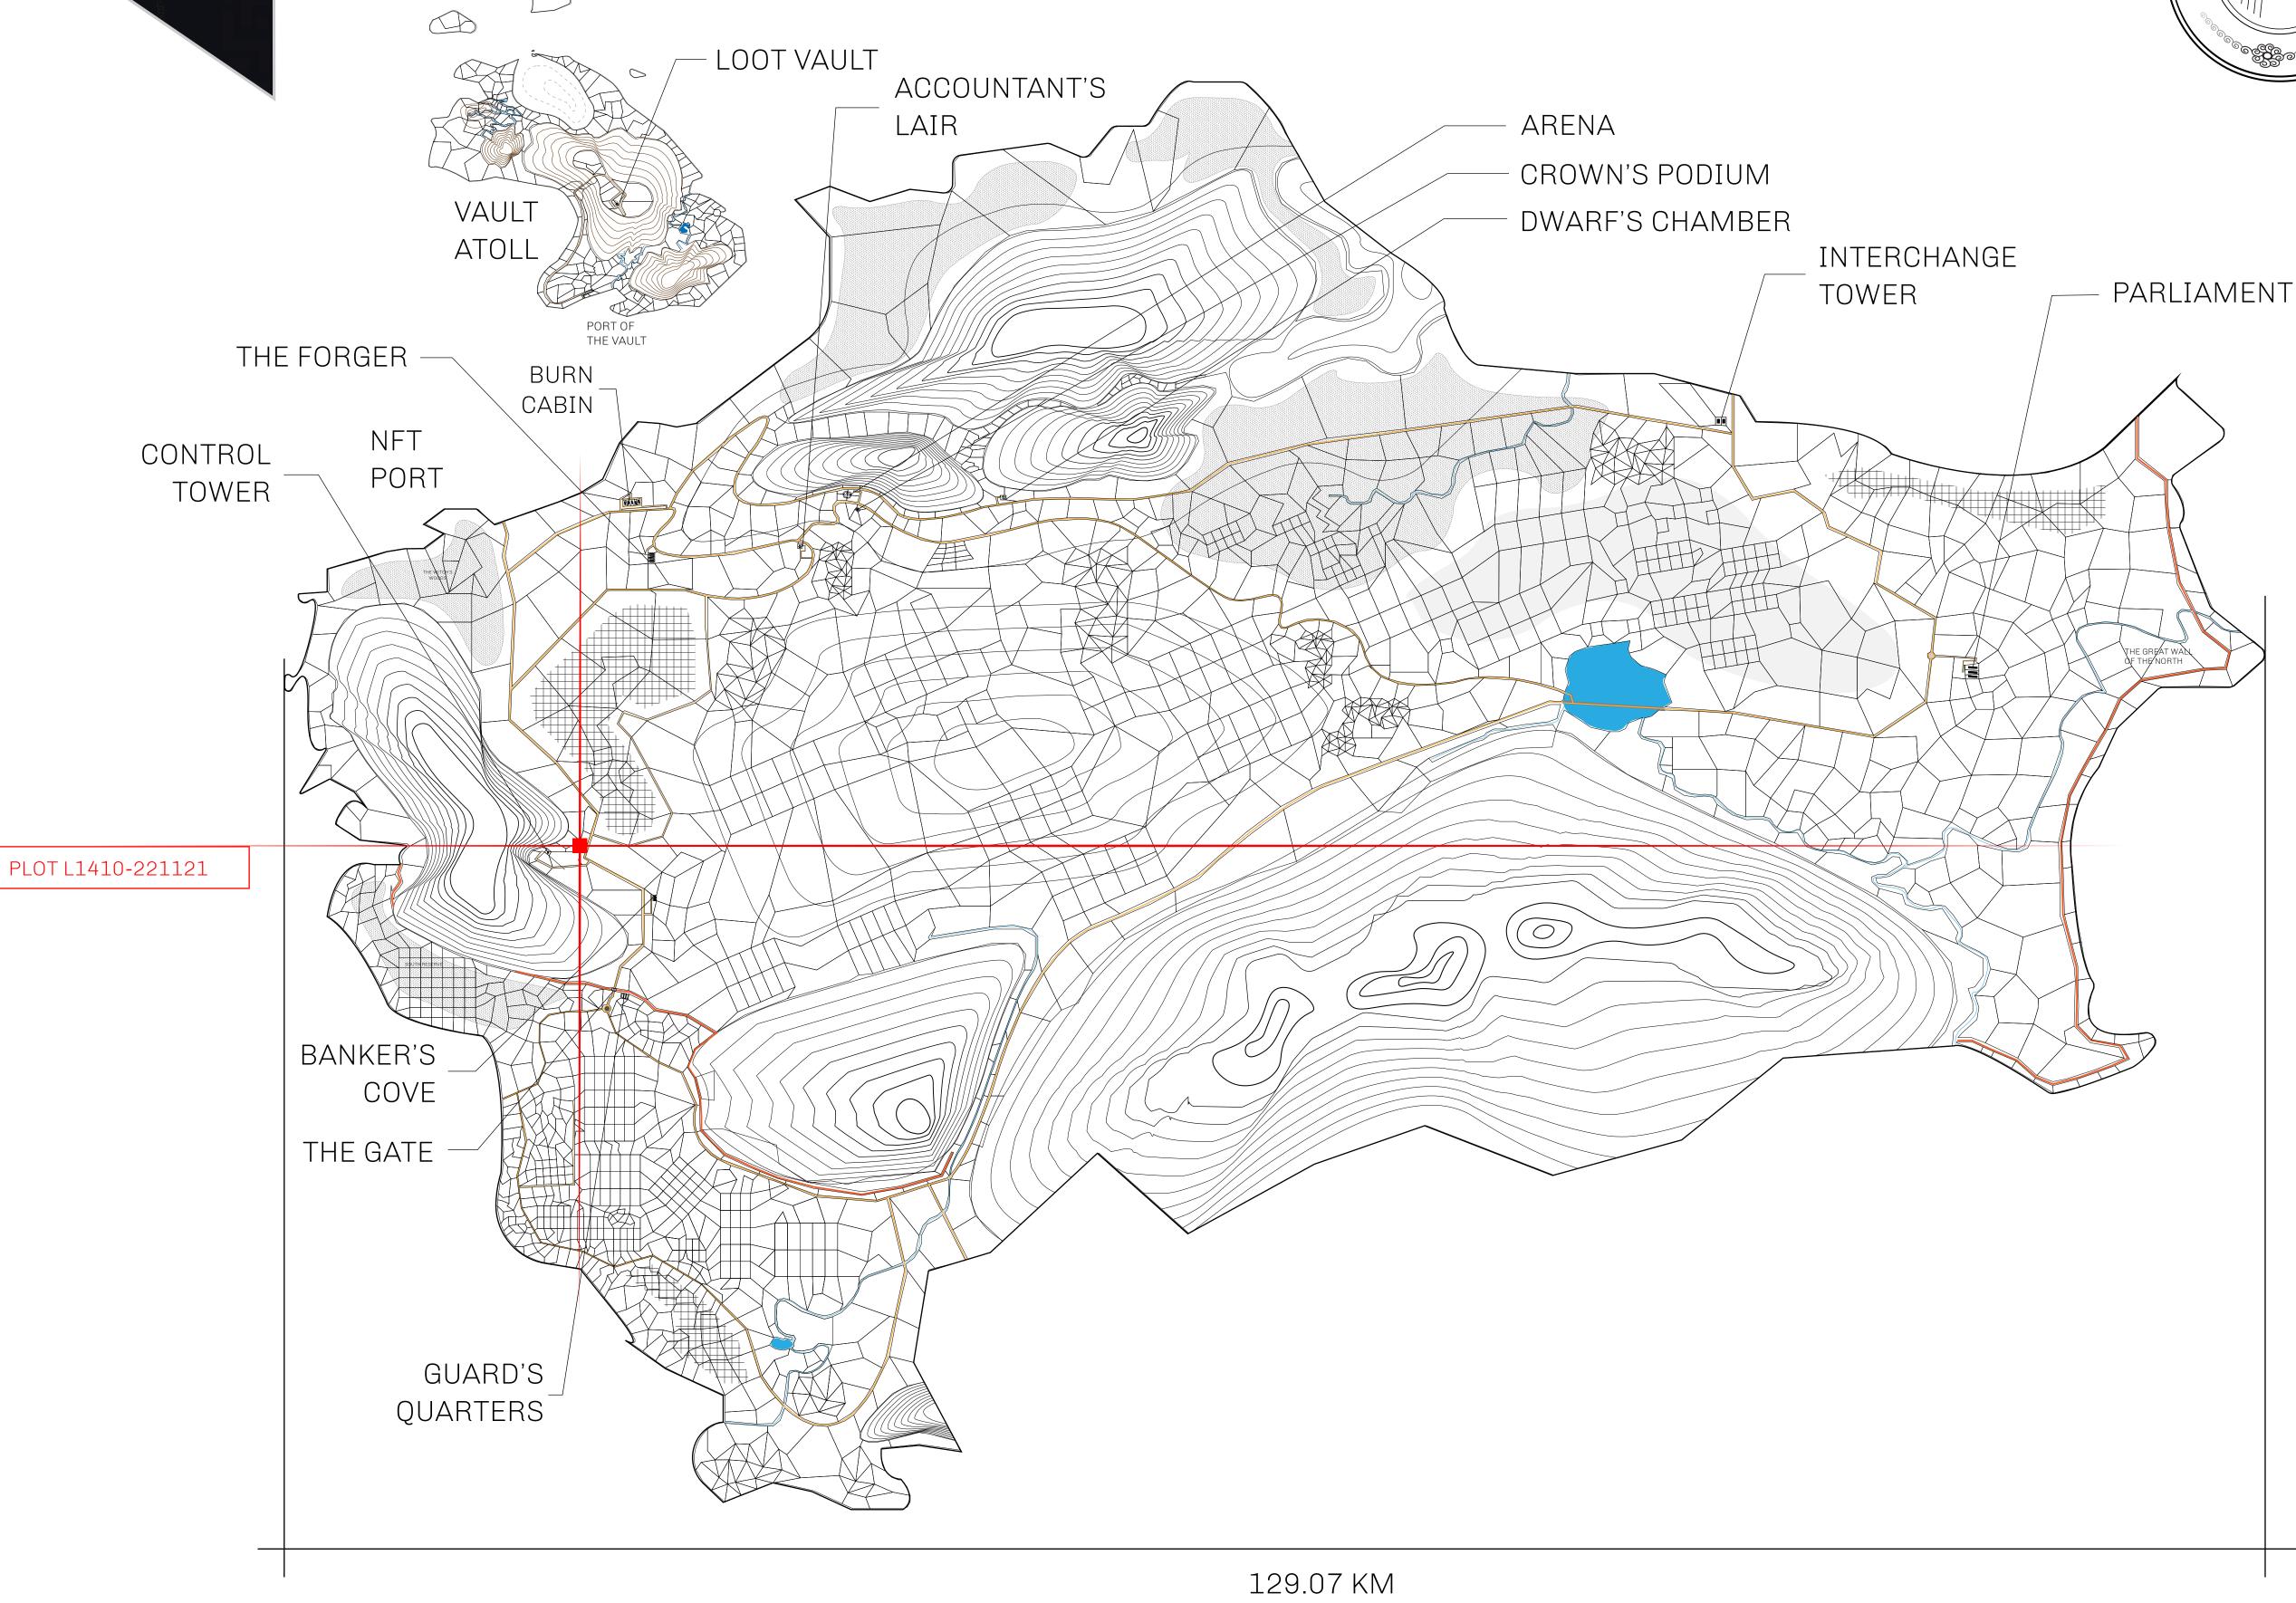

## **GEOGRAPHY**

COASTLINE 462.64 KM (287.47 MILES)

BORDERS OCEAN, ROYAUME DE SATOSHI, X BY SL & TERRITORIO LTT ST

HIGHEST POINT MOUNT ARES +8120 M

LOWEST POINT NFT PORT 0 M

PLOTS 2284 SCALE 1:50000

## H.M. LNFT Land Registry

TITLE NUMBER

L1410-221121

ADMINISTRATIVE AREA

THE GREAT EMPIRE

ISSUED 22 November 2021

SCALE **1/50000** 

OWNER ENTITLEMENT