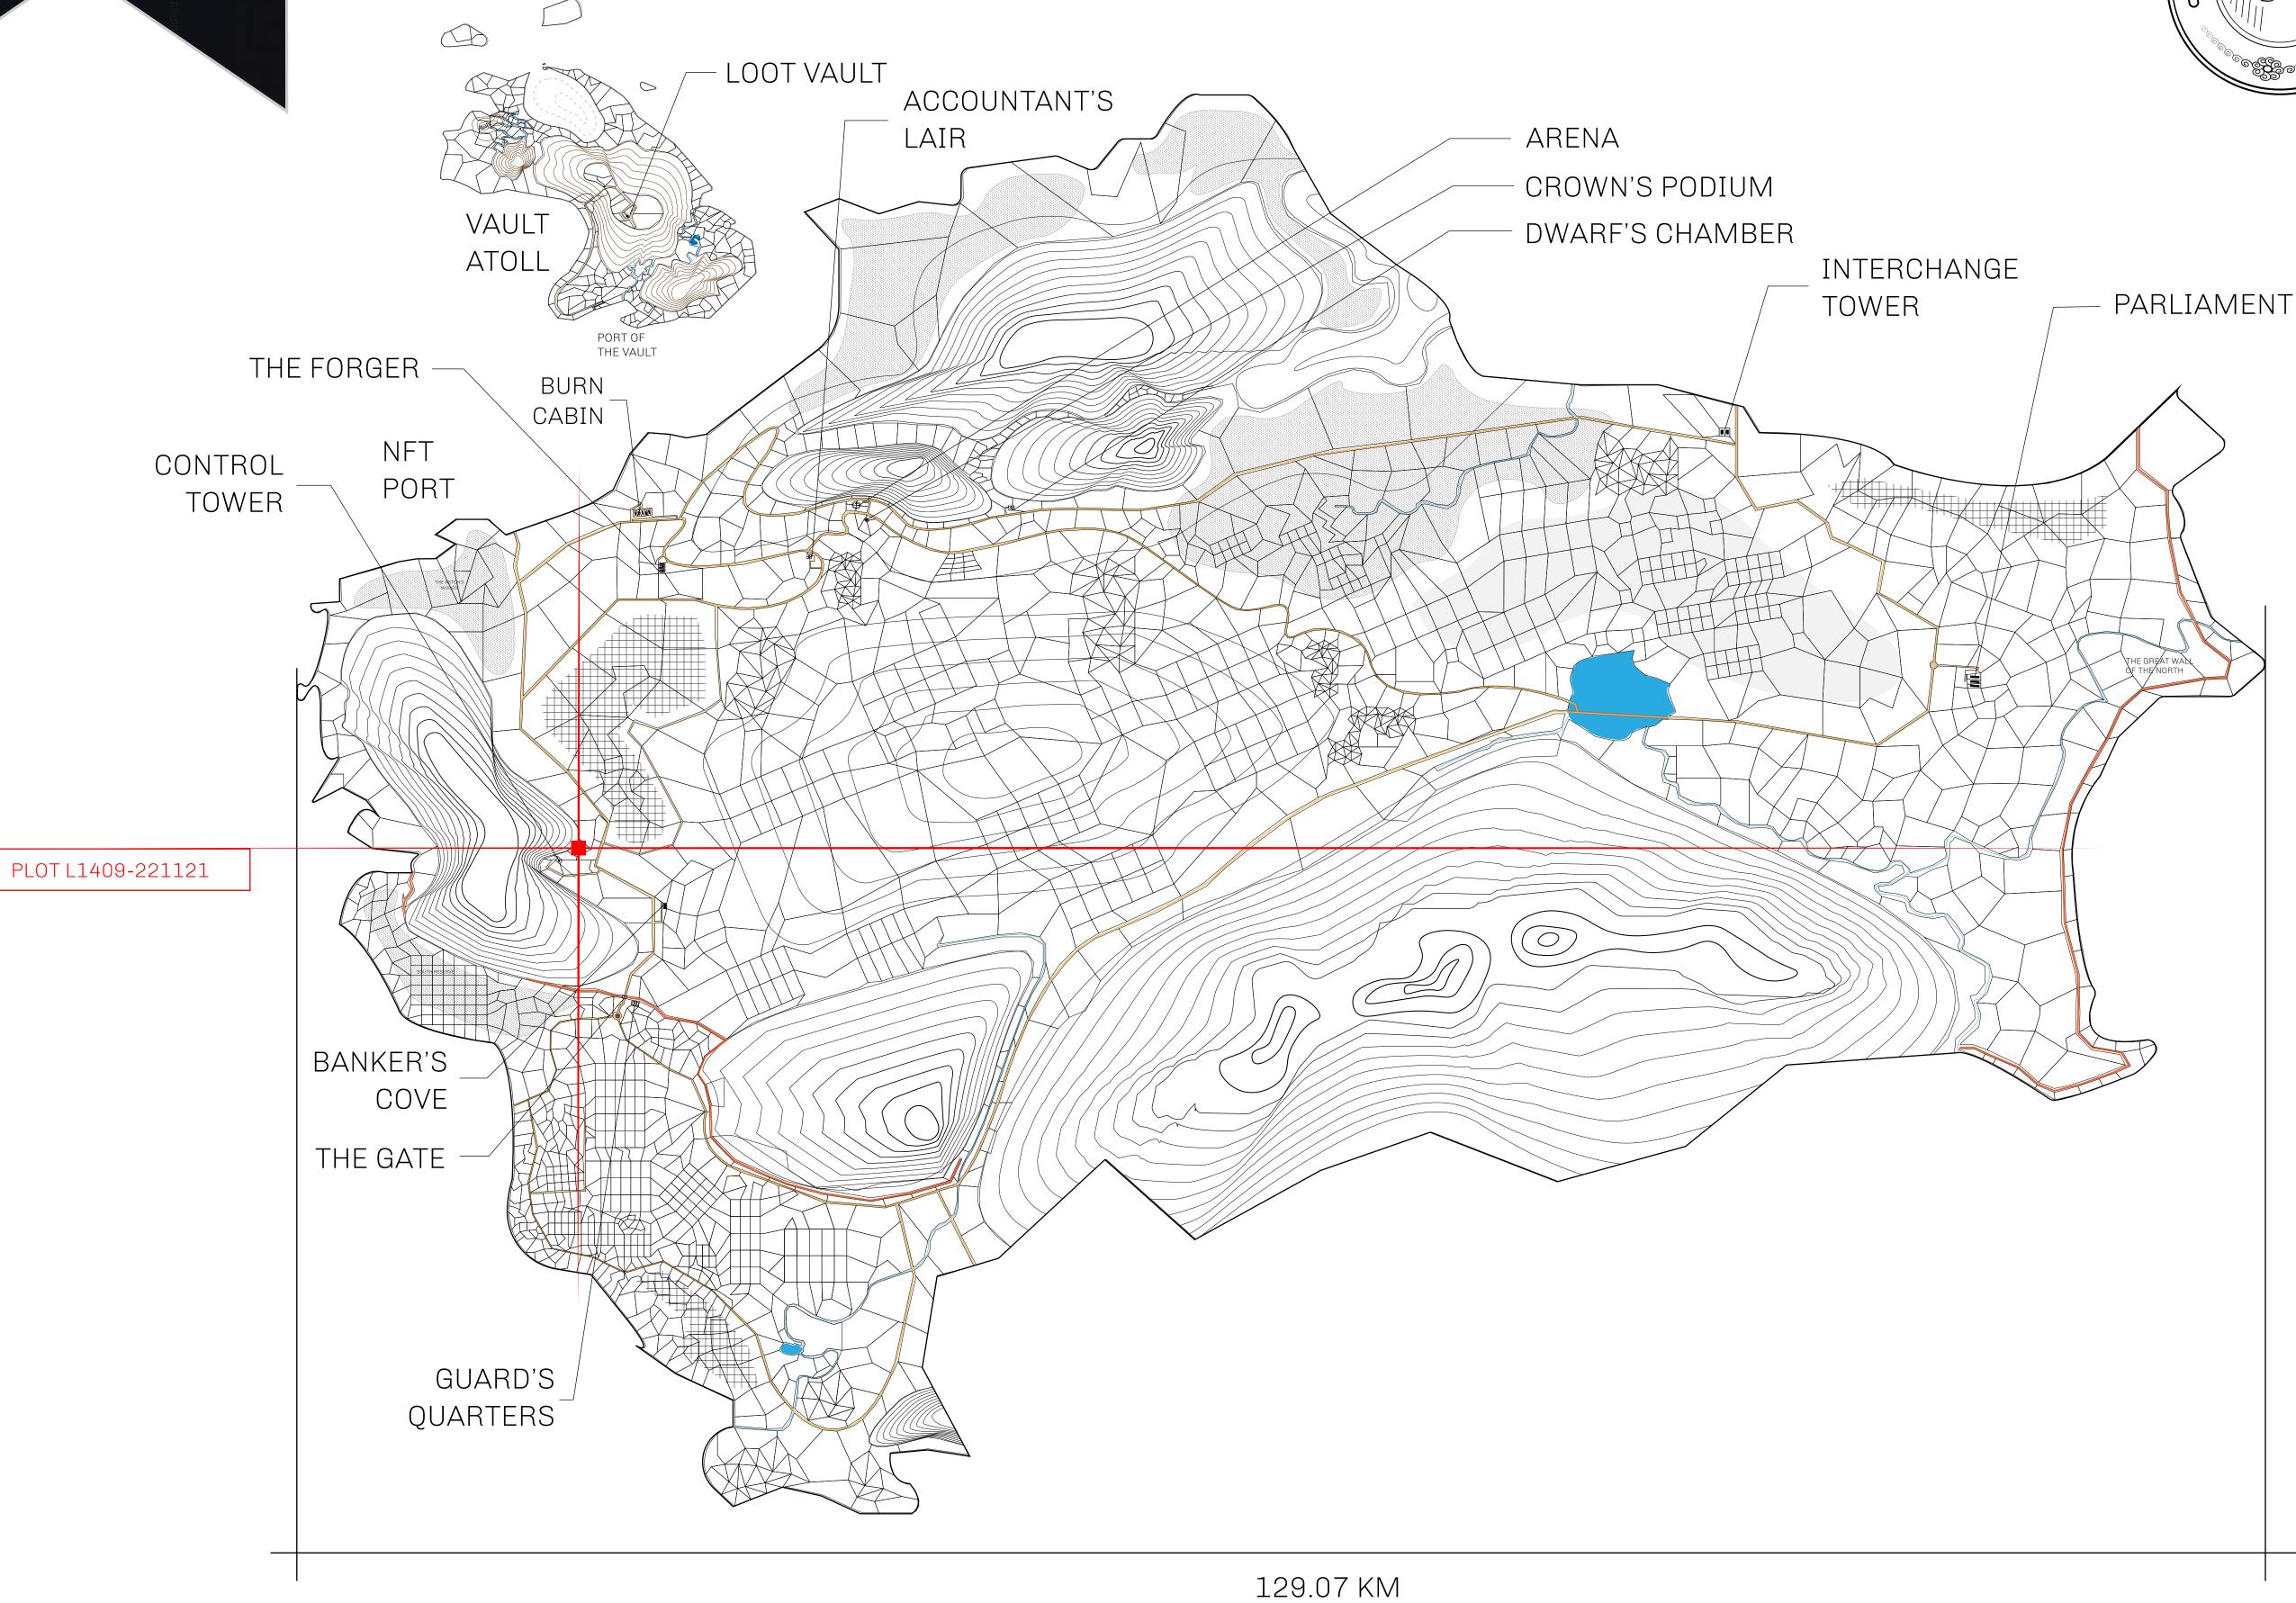

## **GEOGRAPHY**

COASTLINE 462.64 KM (287.47 MILES)

BORDERS OCEAN, ROYAUME DE SATOSHI, X BY SL & TERRITORIO LTT ST

HIGHEST POINT MOUNT ARES +8120 M

LOWEST POINT NFT PORT 0 M

PLOTS 2284 SCALE 1:50000

## H.M. LNFT Land Registry

L1409-221121

TITLE NUMBER

ADMINISTRATIVE AREA

THE GREAT EMPIRE

ISSUED 22 November 2021

SCALE **1/50000** 

OWNER ENTITLEMENT

## HER MAJESTY'S GATED WORLD

As an economic and ruling powerhouse, the Great Empire controls the issuance and trade of BUN, LTT, and USDC reward credits. Decisions by its sitting parliamentarians affect Loot NFT World. Following the last war, border controls are tight and only invitees can enter. Each Sunday, all eyes focus on the Arena and the Crown's Podium, where battle-bidding auctions rage. The battle pit is not for the fainthearted and strategy plays a crucial role in winning.