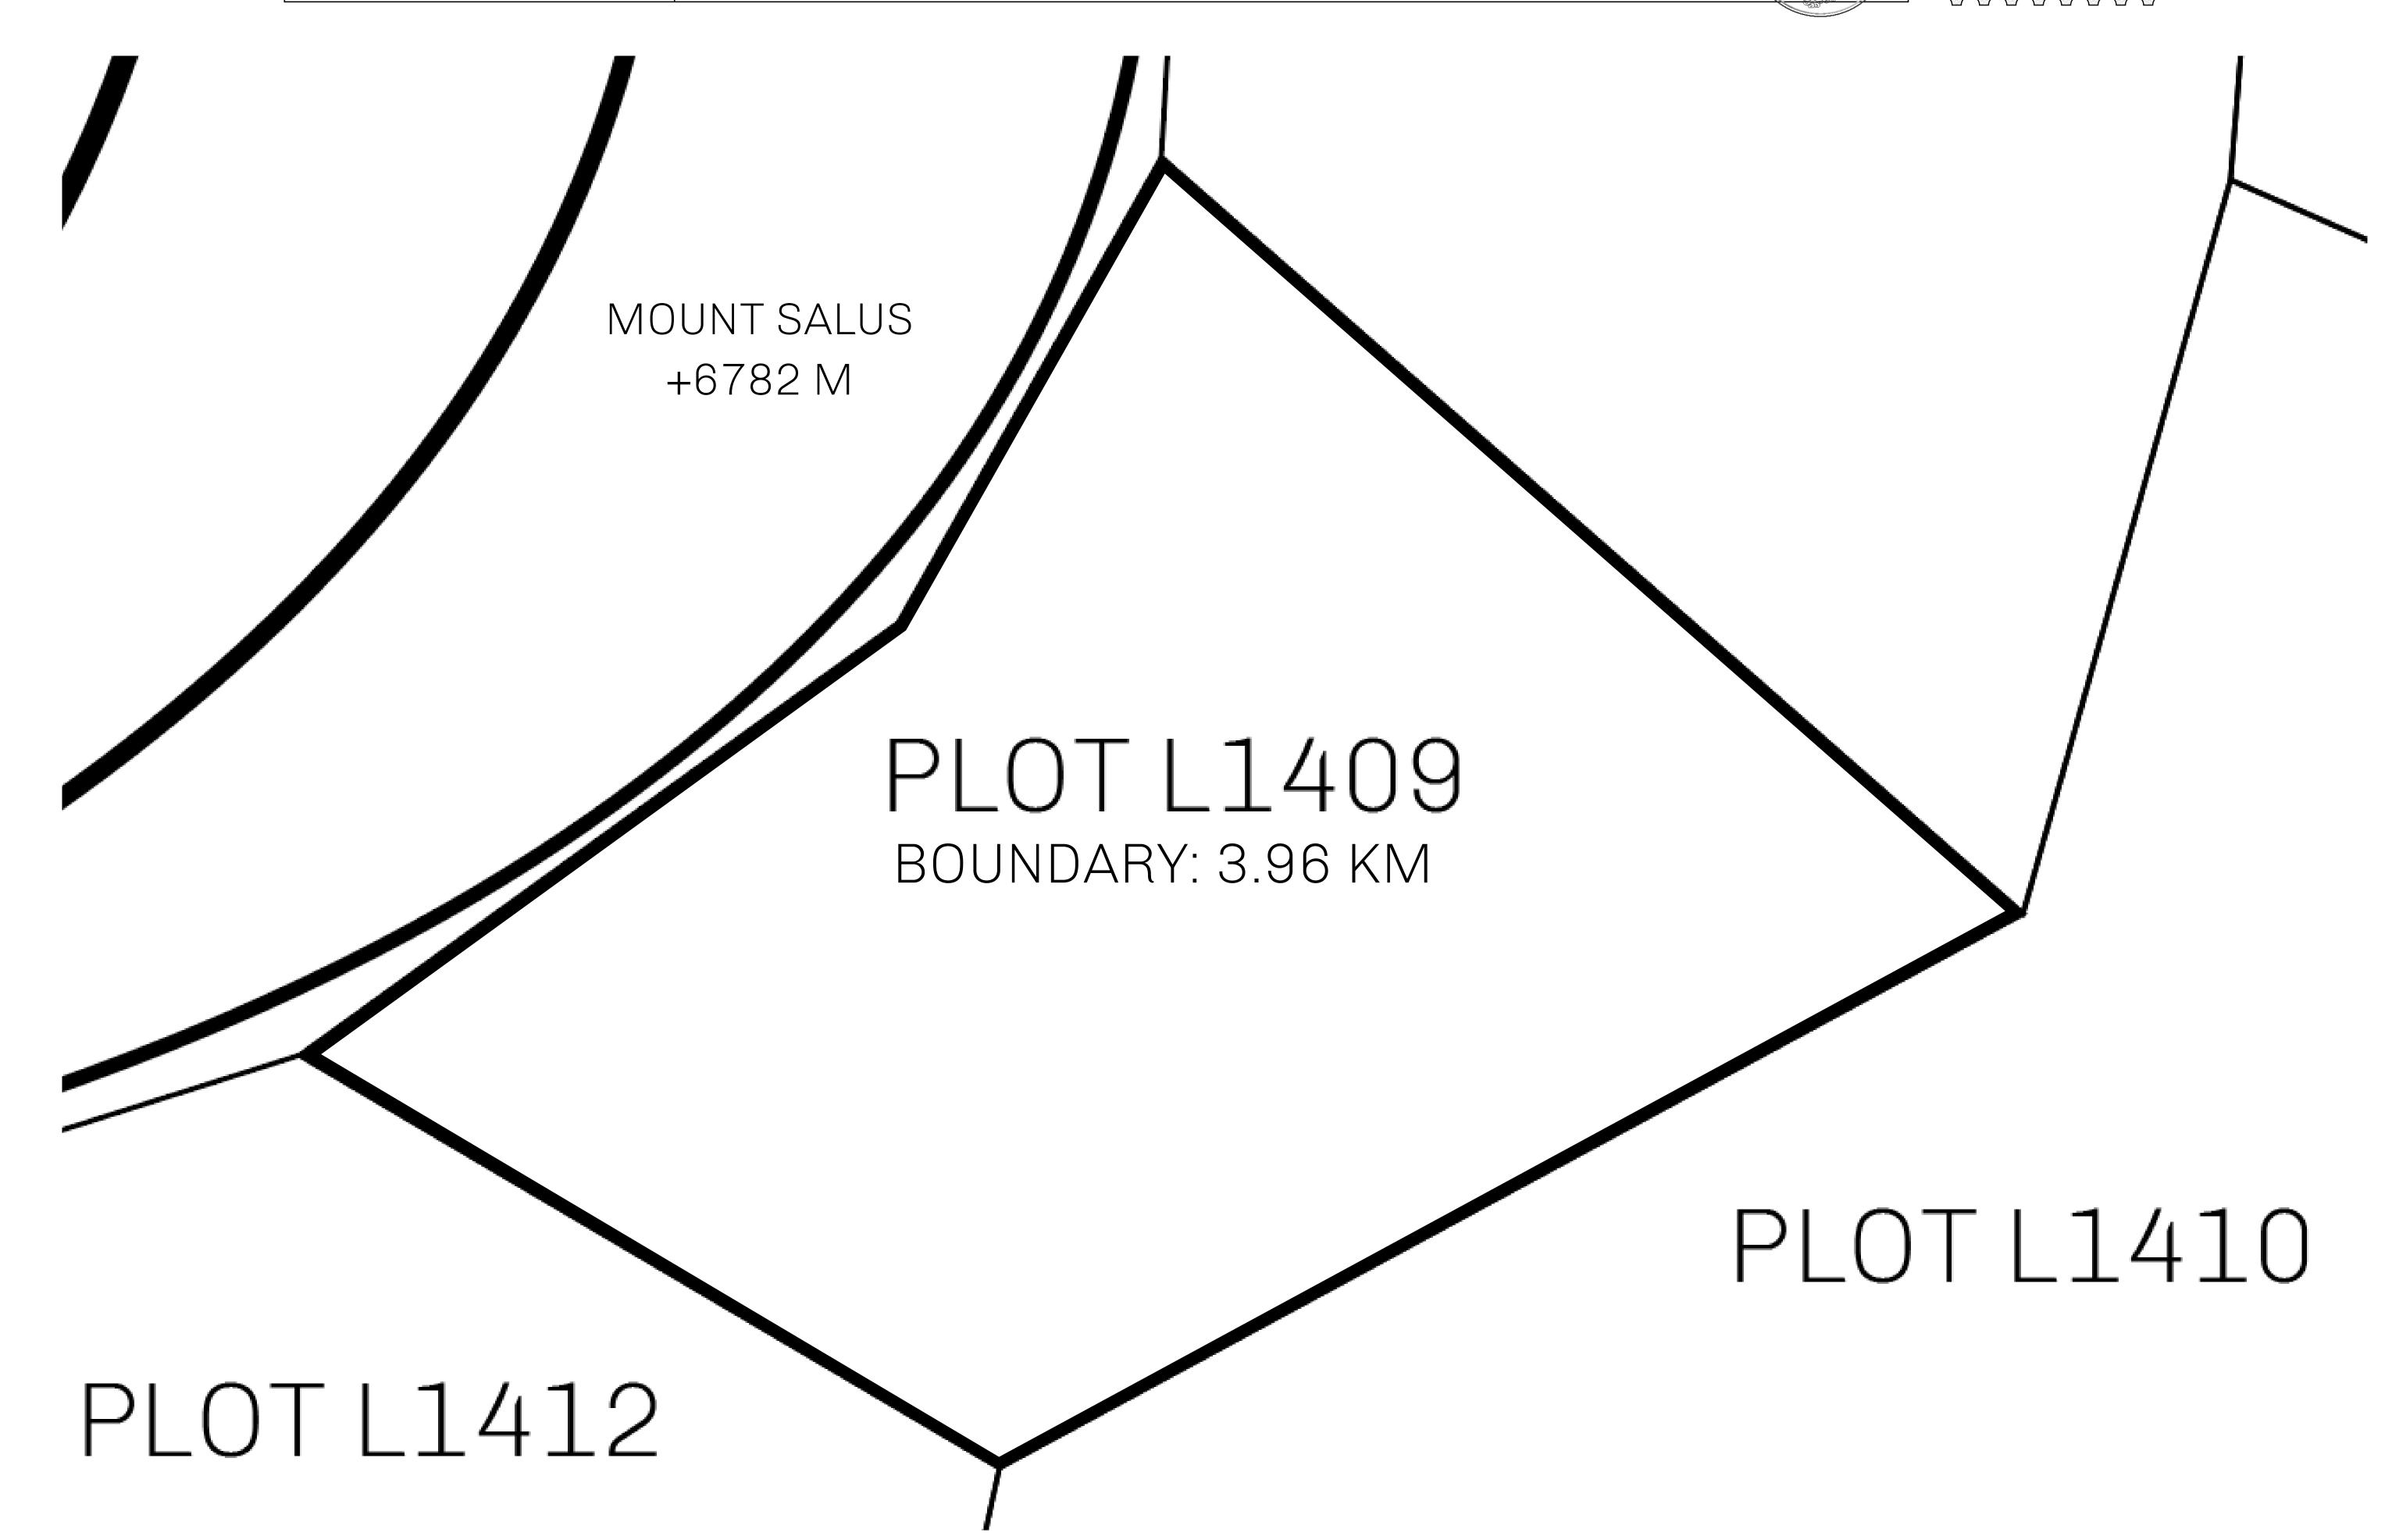

## **GEOGRAPHY**

COASTLINE 462.64 KM (287.47 MILES)

BORDERS OCEAN, ROYAUME DE SATOSHI, X BY SL & TERRITORIO LTT ST

HIGHEST POINT MOUNT ARES +8120 M

LOWEST POINT NFT PORT 0 M

PLOTS 2284 SCALE 1:50000

## H.M. LNFT Land Registry

L1409-221121

TITLE NUMBER

ADMINISTRATIVE AREA

THE GREAT EMPIRE

ISSUED 22 November 2021

SCALE **1/50000** 

OWNER ENTITLEMENT