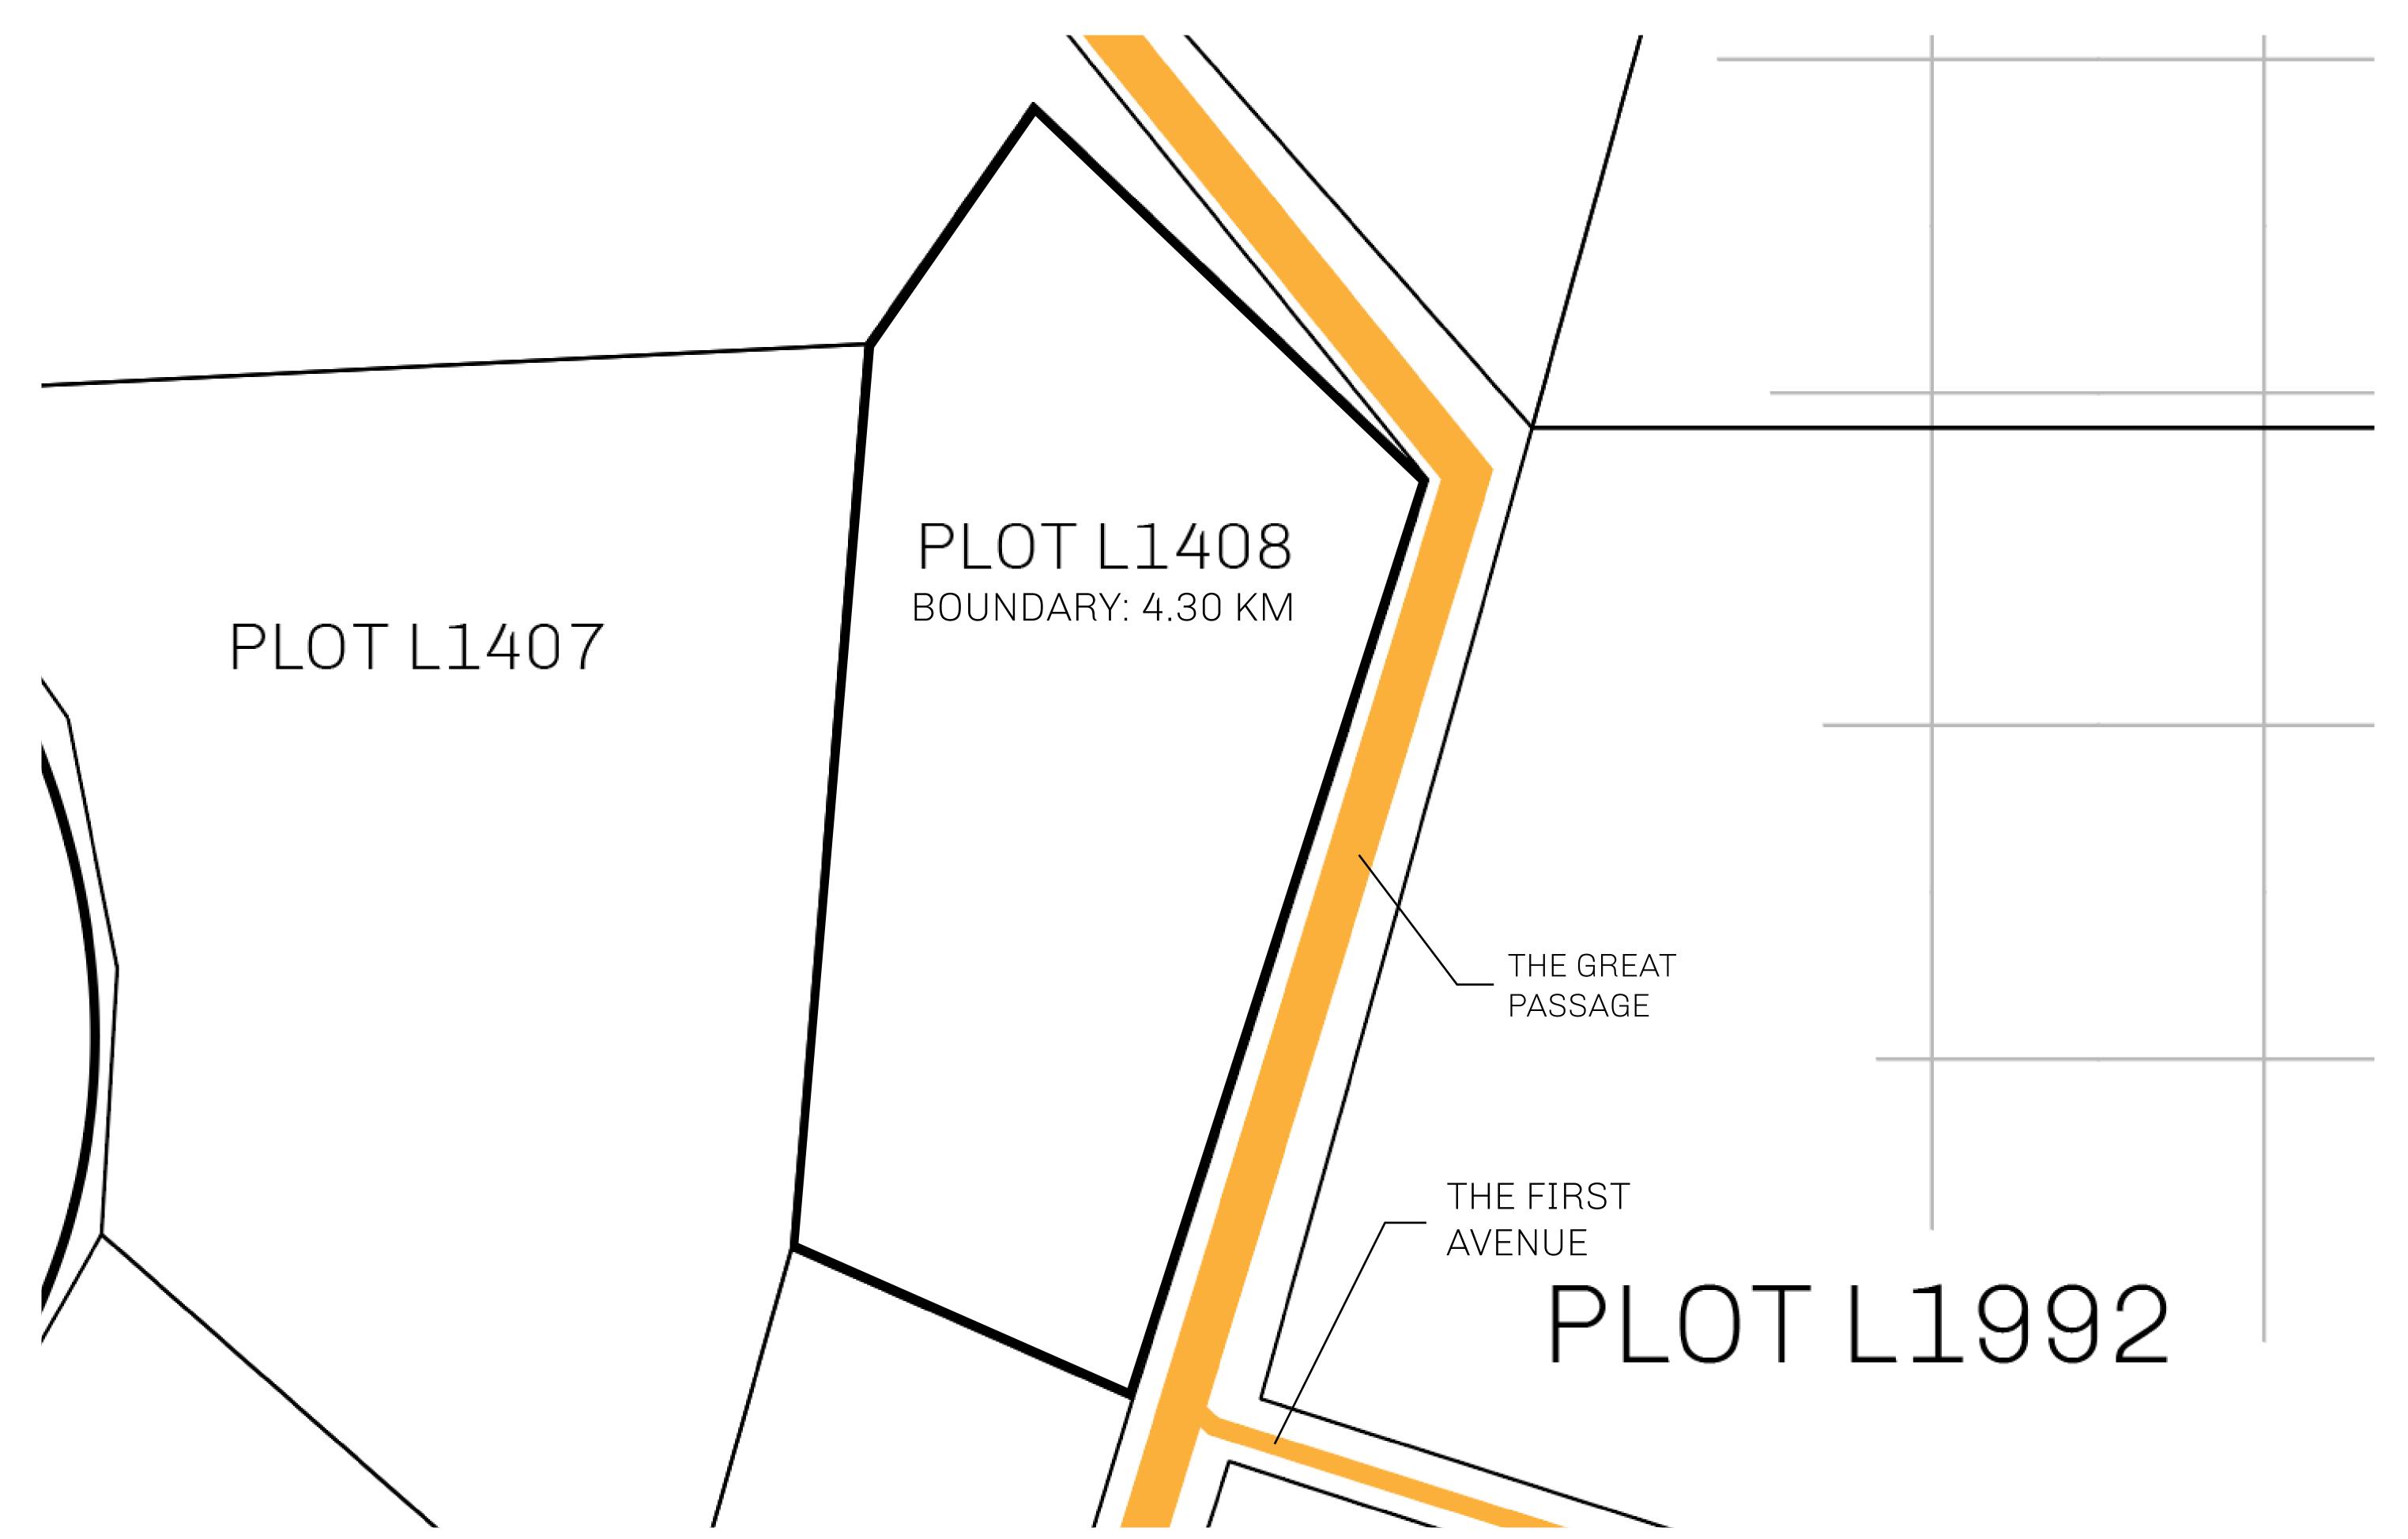

## H.M. LNFT Land Registry

TITLE NUMBER

L1408-221121

ADMINISTRATIVE AREA

THE GREAT EMPIRE

ISSUED 22 November 2021

SCALE 1/50000

OWNER ENTITLEMENT

Type W-GE: Share of 0.3% of all BUN sales based on number of NFT Stories minted

(rewarded in Credits); Mint 4 NFT Stories