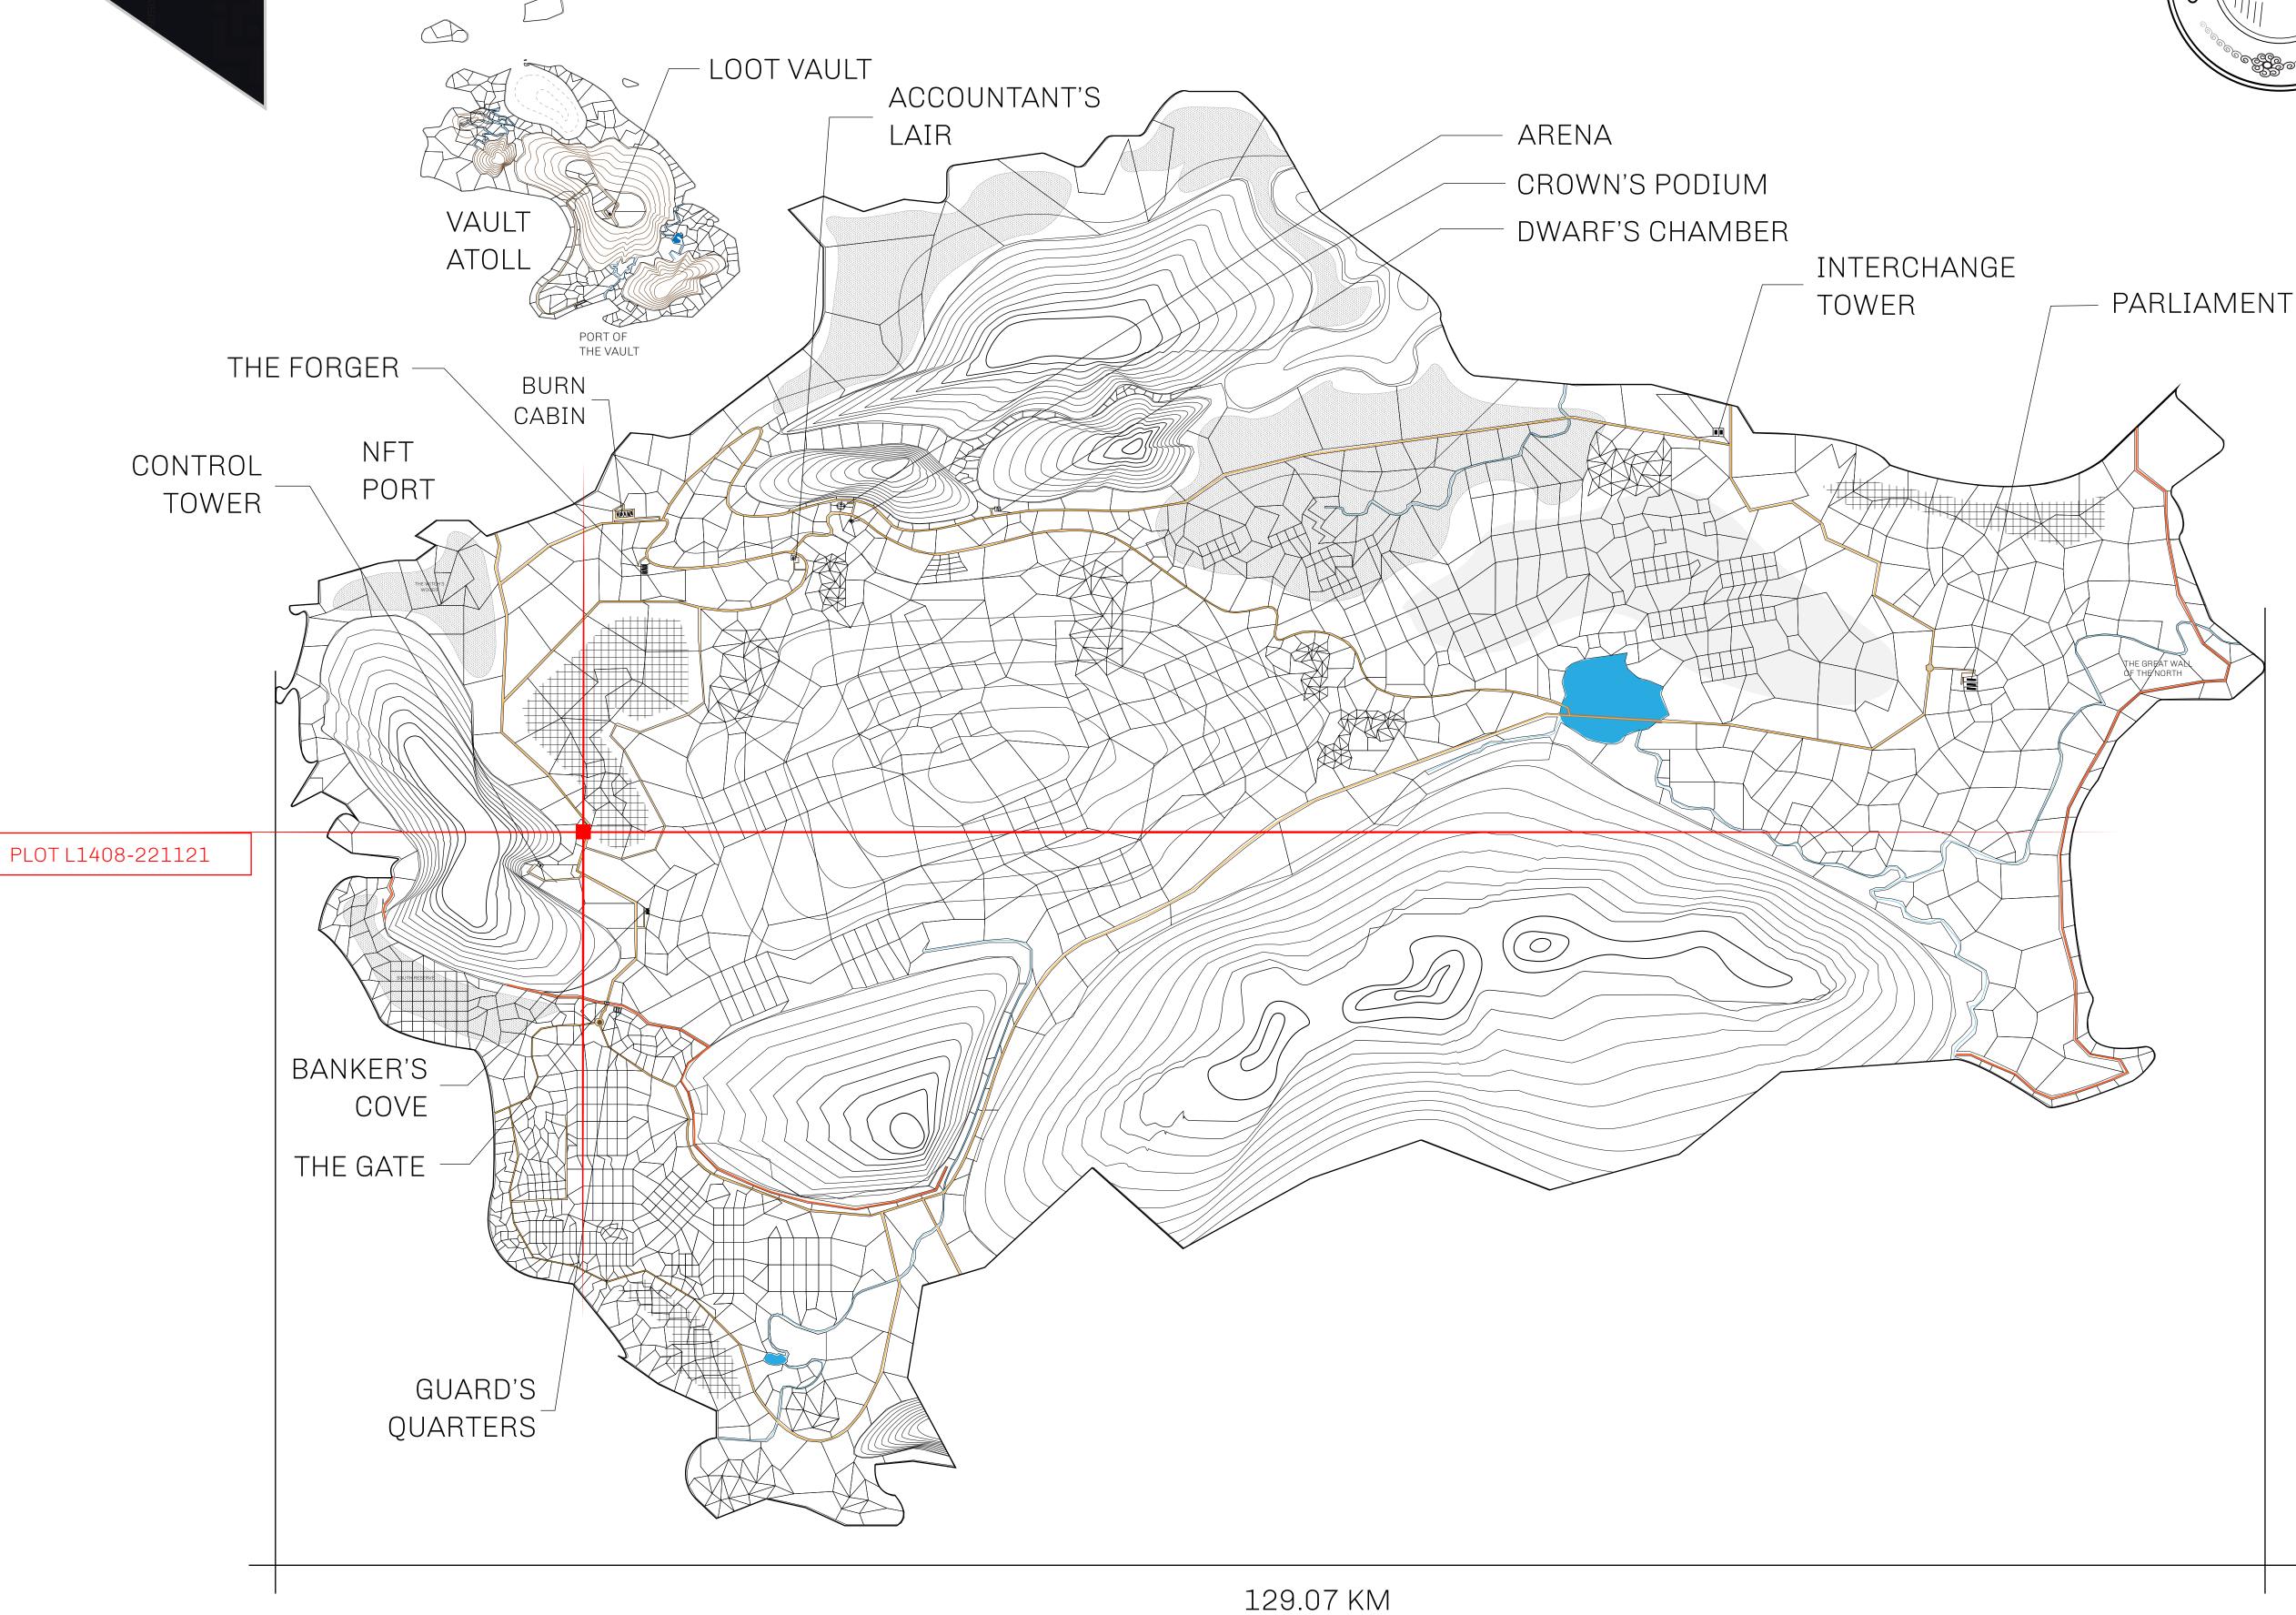

## **GEOGRAPHY**

COASTLINE 462.64 KM (287.47 MILES)

BORDERS OCEAN, ROYAUME DE SATOSHI, X BY SL & TERRITORIO LTT ST

HIGHEST POINT MOUNT ARES +8120 M

LOWEST POINT NFT PORT 0 M

PLOTS 2284 SCALE 1:50000

## H.M. LNFT Land Registry

TITLE NUMBER

L1408-221121

ADMINISTRATIVE AREA

THE GREAT EMPIRE

ISSUED 22 November 2021

SCALE 1/50000

OWNER ENTITLEMENT