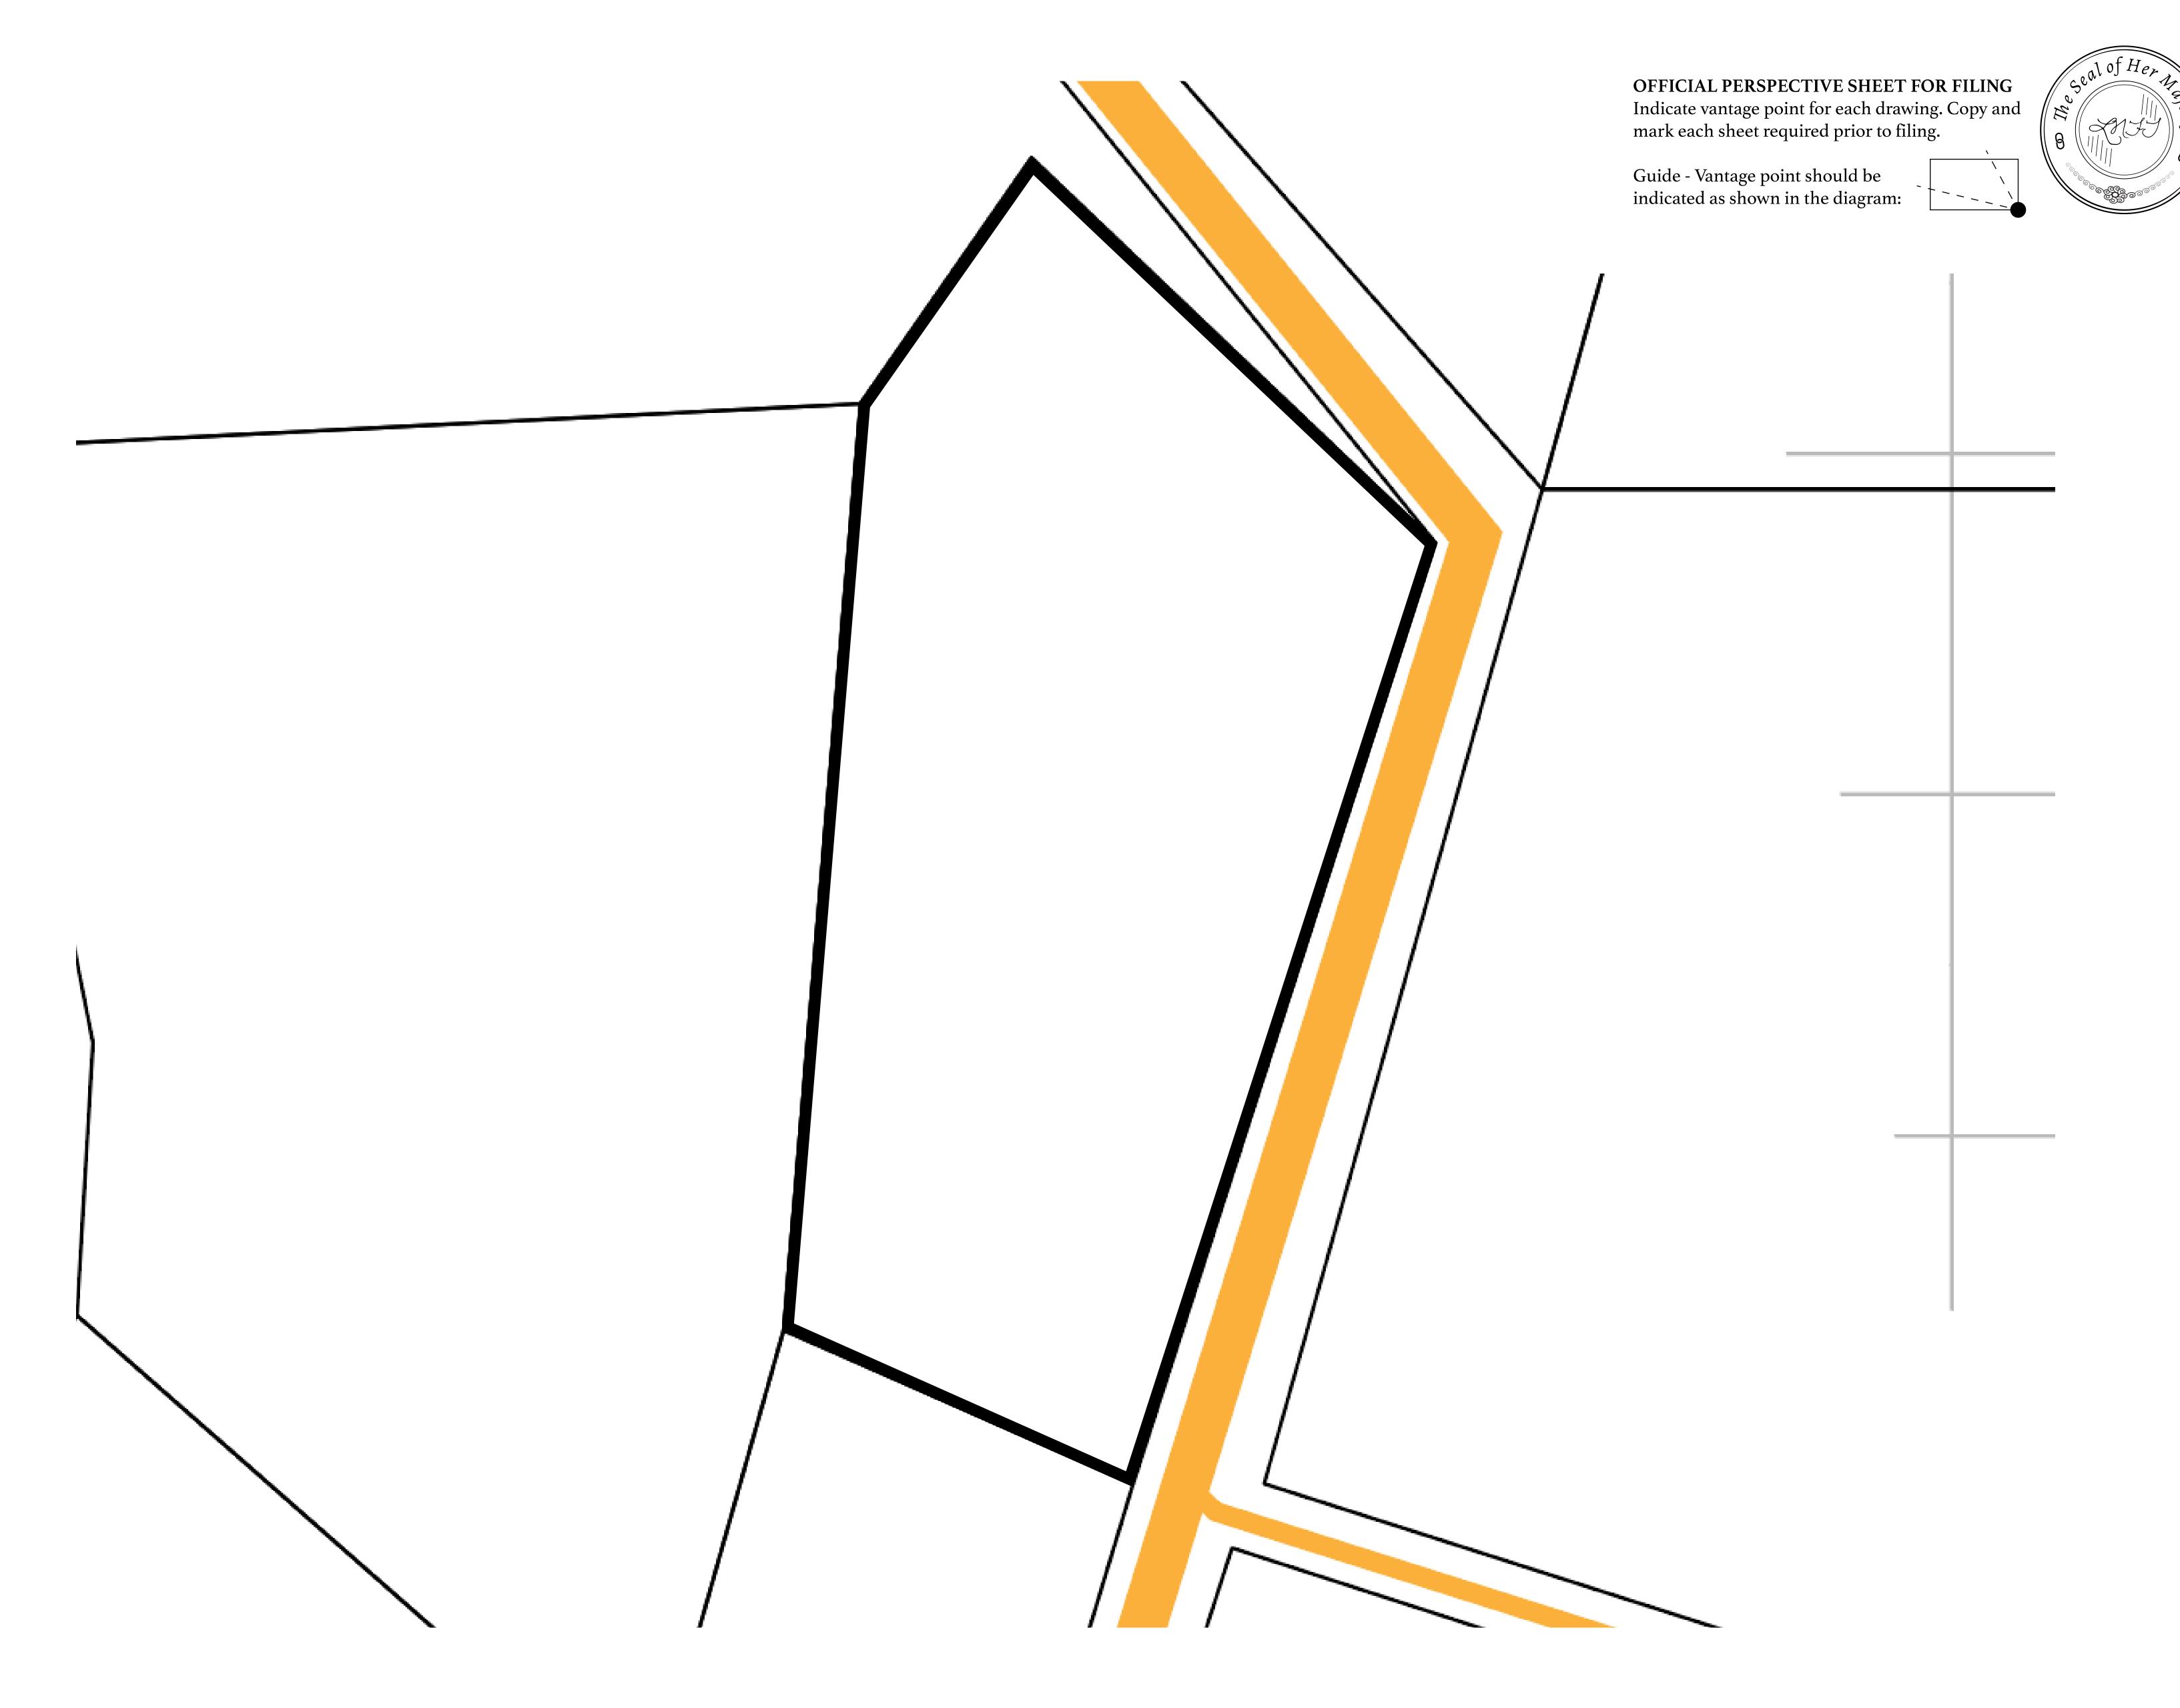

## H.M. LNFT Land Registry

TITLE NUMBER

L1408-221121

ADMINISTRATIVE AREA

THE GREAT EMPIRE

ISSUED 22 November 2021

SCALE 1/50000

OWNER ENTITLEMENT

Type W-GE: Share of 0.3% of all BUN sales based on number of NFT Stories minted

(rewarded in Credits); Mint 4 NFT Stories