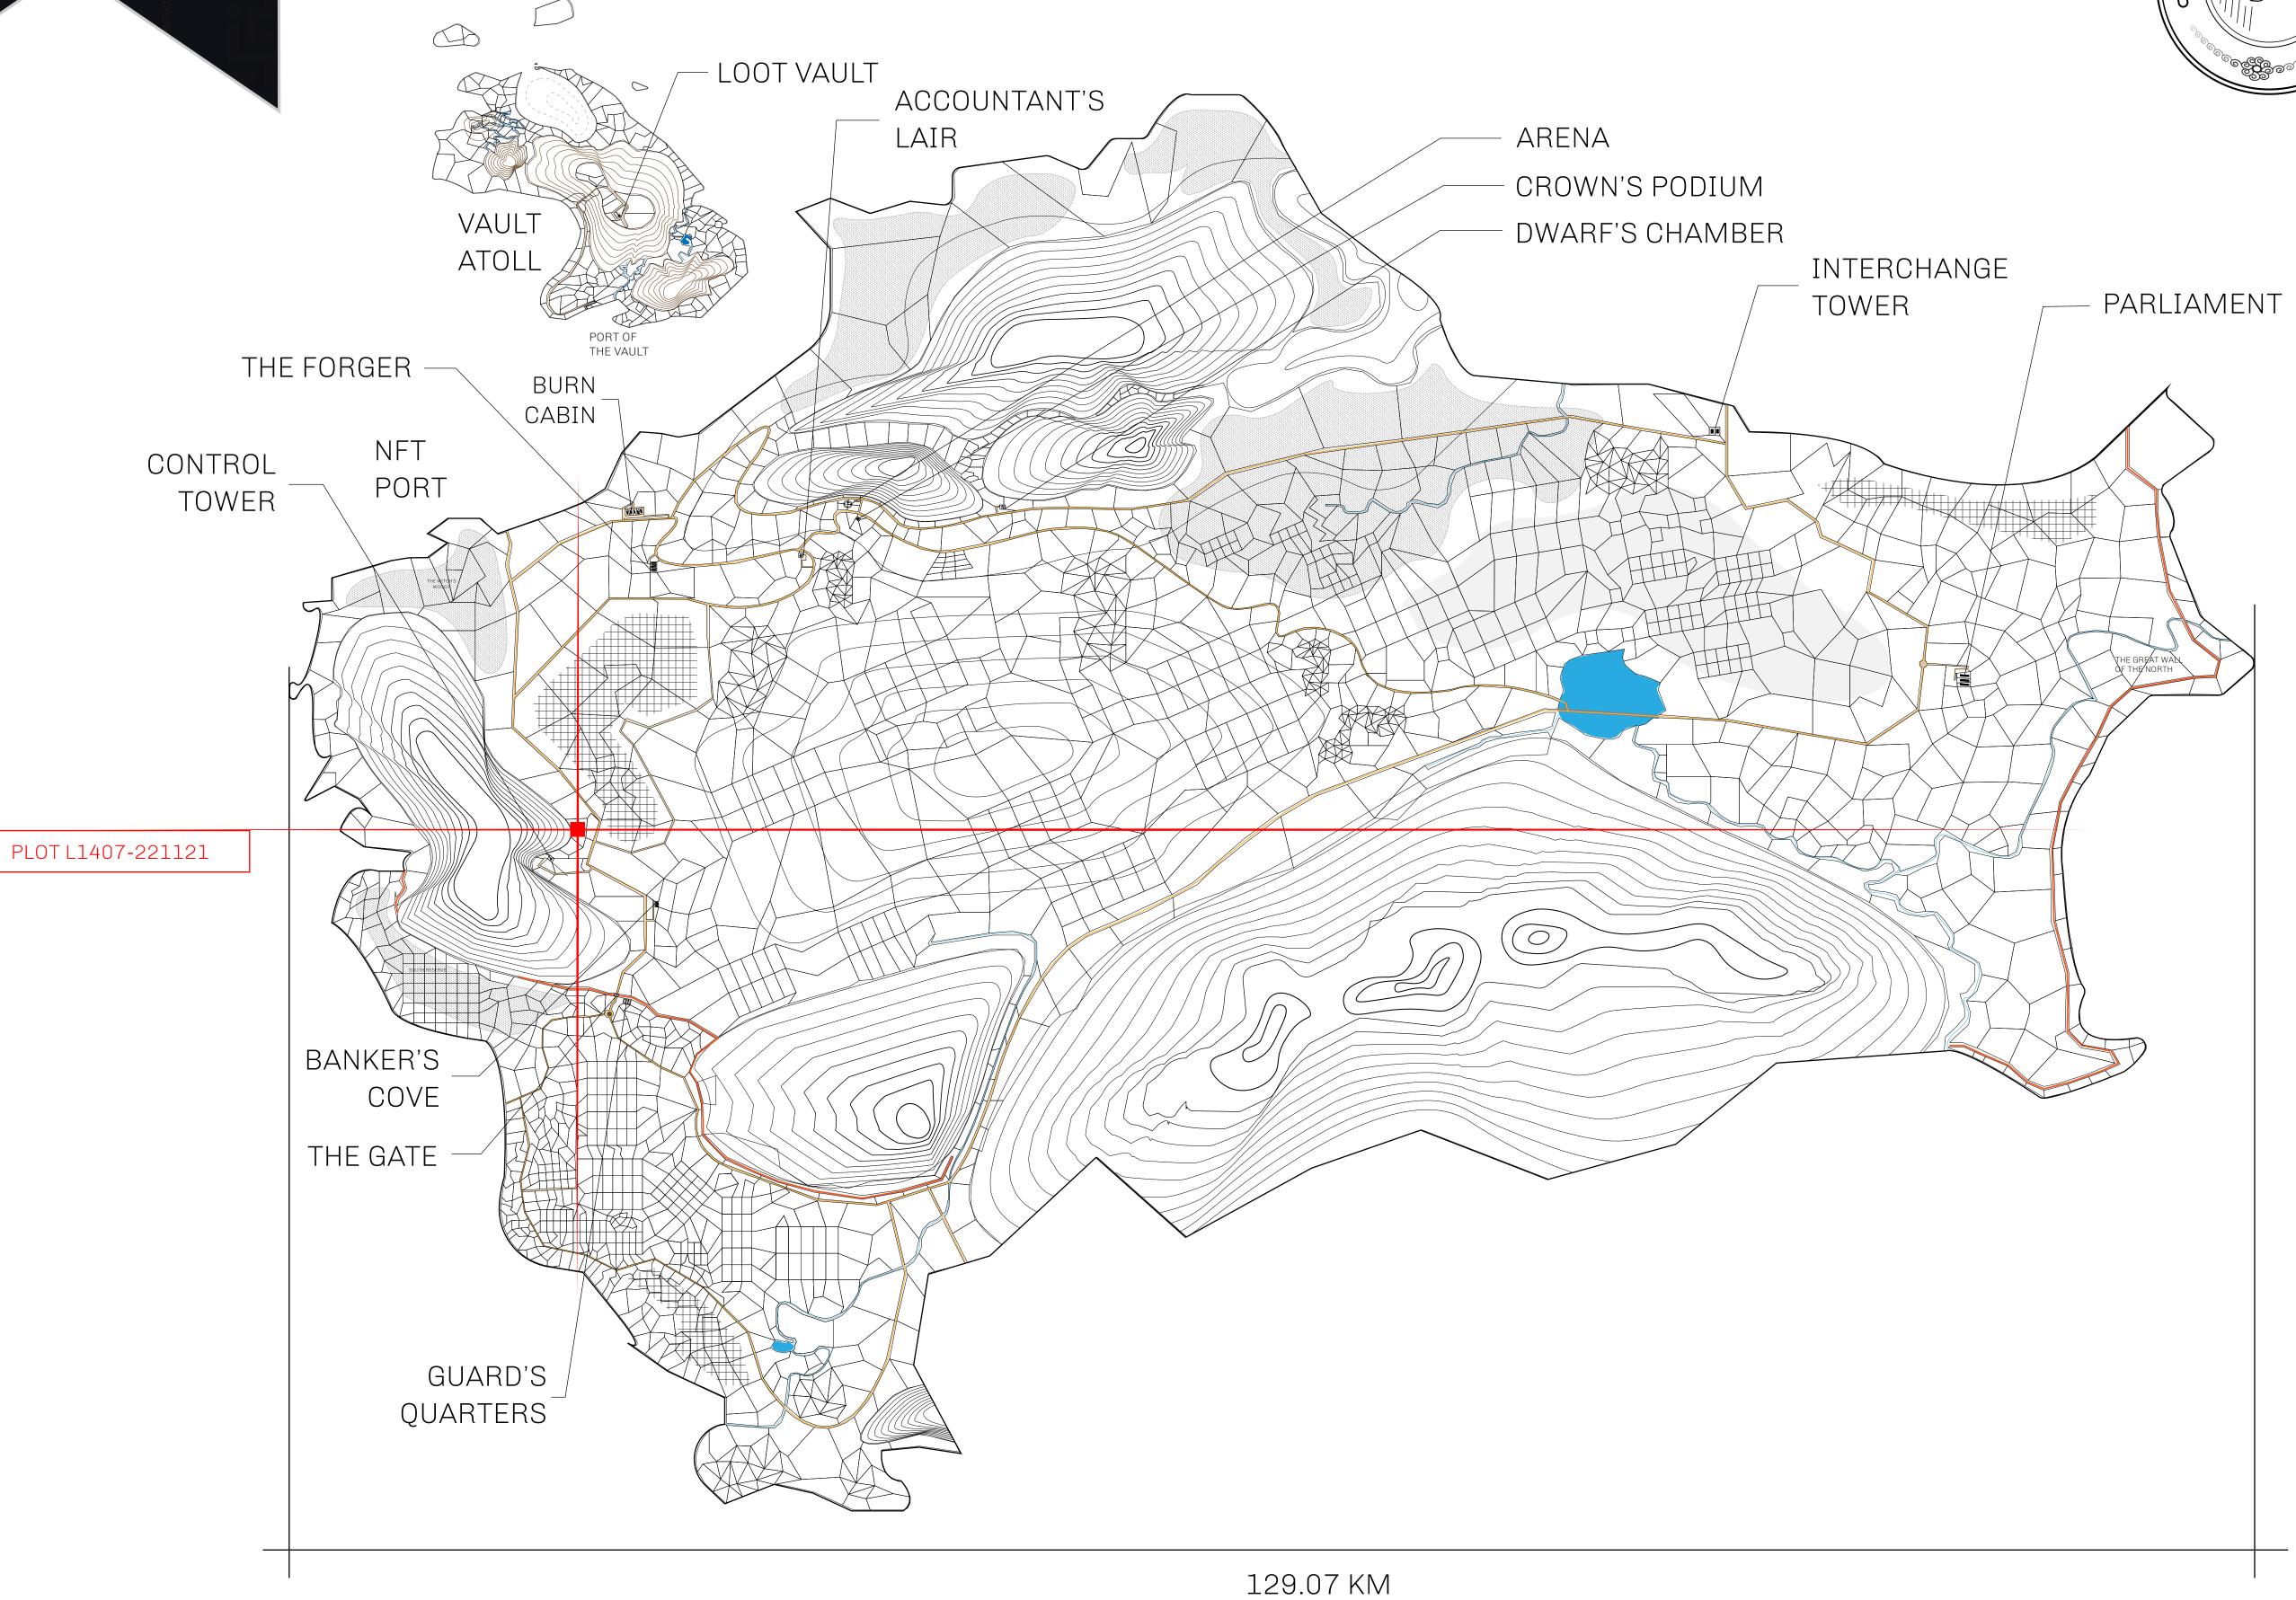

## **GEOGRAPHY**

COASTLINE 462.64 KM (287.47 MILES)

BORDERS OCEAN, ROYAUME DE SATOSHI, X BY SL & TERRITORIO LTT ST

HIGHEST POINT MOUNT ARES +8120 M

LOWEST POINT NFT PORT 0 M

PLOTS 2284 SCALE 1:50000

## H.M. LNFT Land Registry

L1407-221121

TITLE NUMBER

ADMINISTRATIVE AREA

THE GREAT EMPIRE

ISSUED 22 November 2021 6.

SCALE **1/50000** 

OWNER ENTITLEMENT