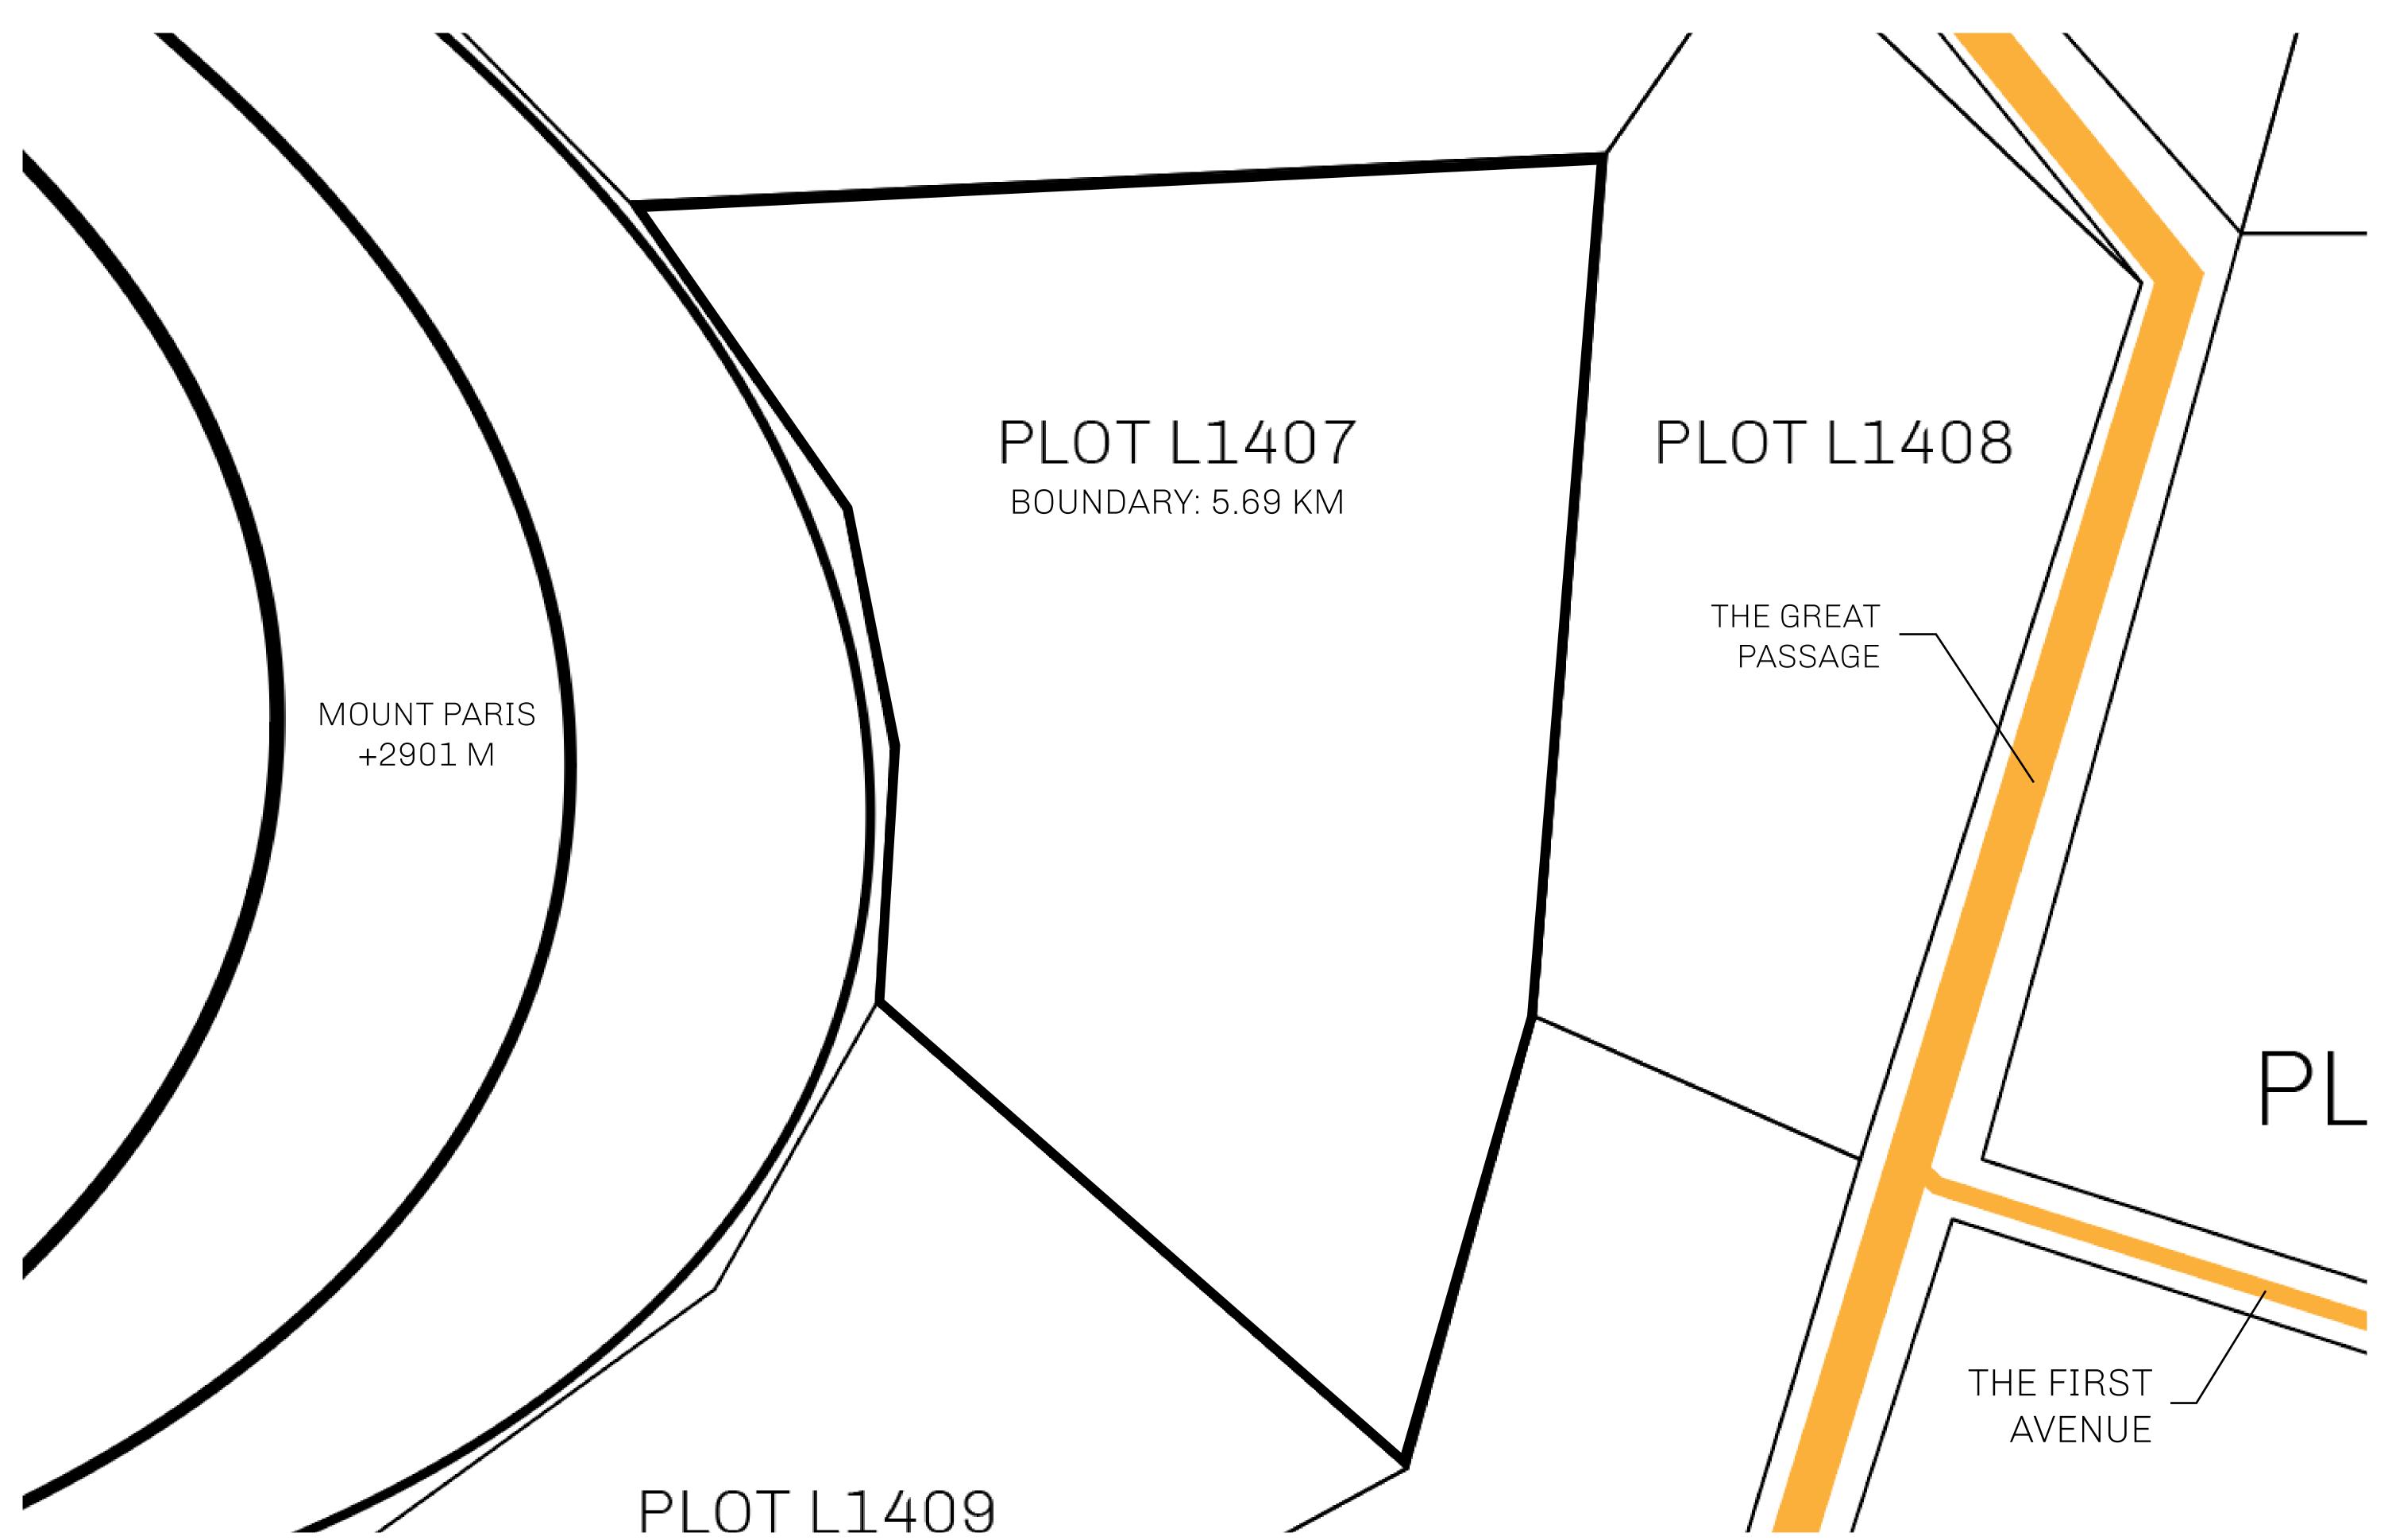

## **GEOGRAPHY**

COASTLINE 462.64 KM (287.47 MILES)

BORDERS OCEAN, ROYAUME DE SATOSHI, X BY SL & TERRITORIO LTT ST

HIGHEST POINT MOUNT ARES +8120 M

LOWEST POINT NFT PORT 0 M

PLOTS 2284 SCALE 1:50000

## H.M. LNFT Land Registry

L1407-221121

TITLE NUMBER

ADMINISTRATIVE AREA

THE GREAT EMPIRE

ISSUED 22 November 2021 6.

SCALE **1/50000** 

OWNER ENTITLEMENT