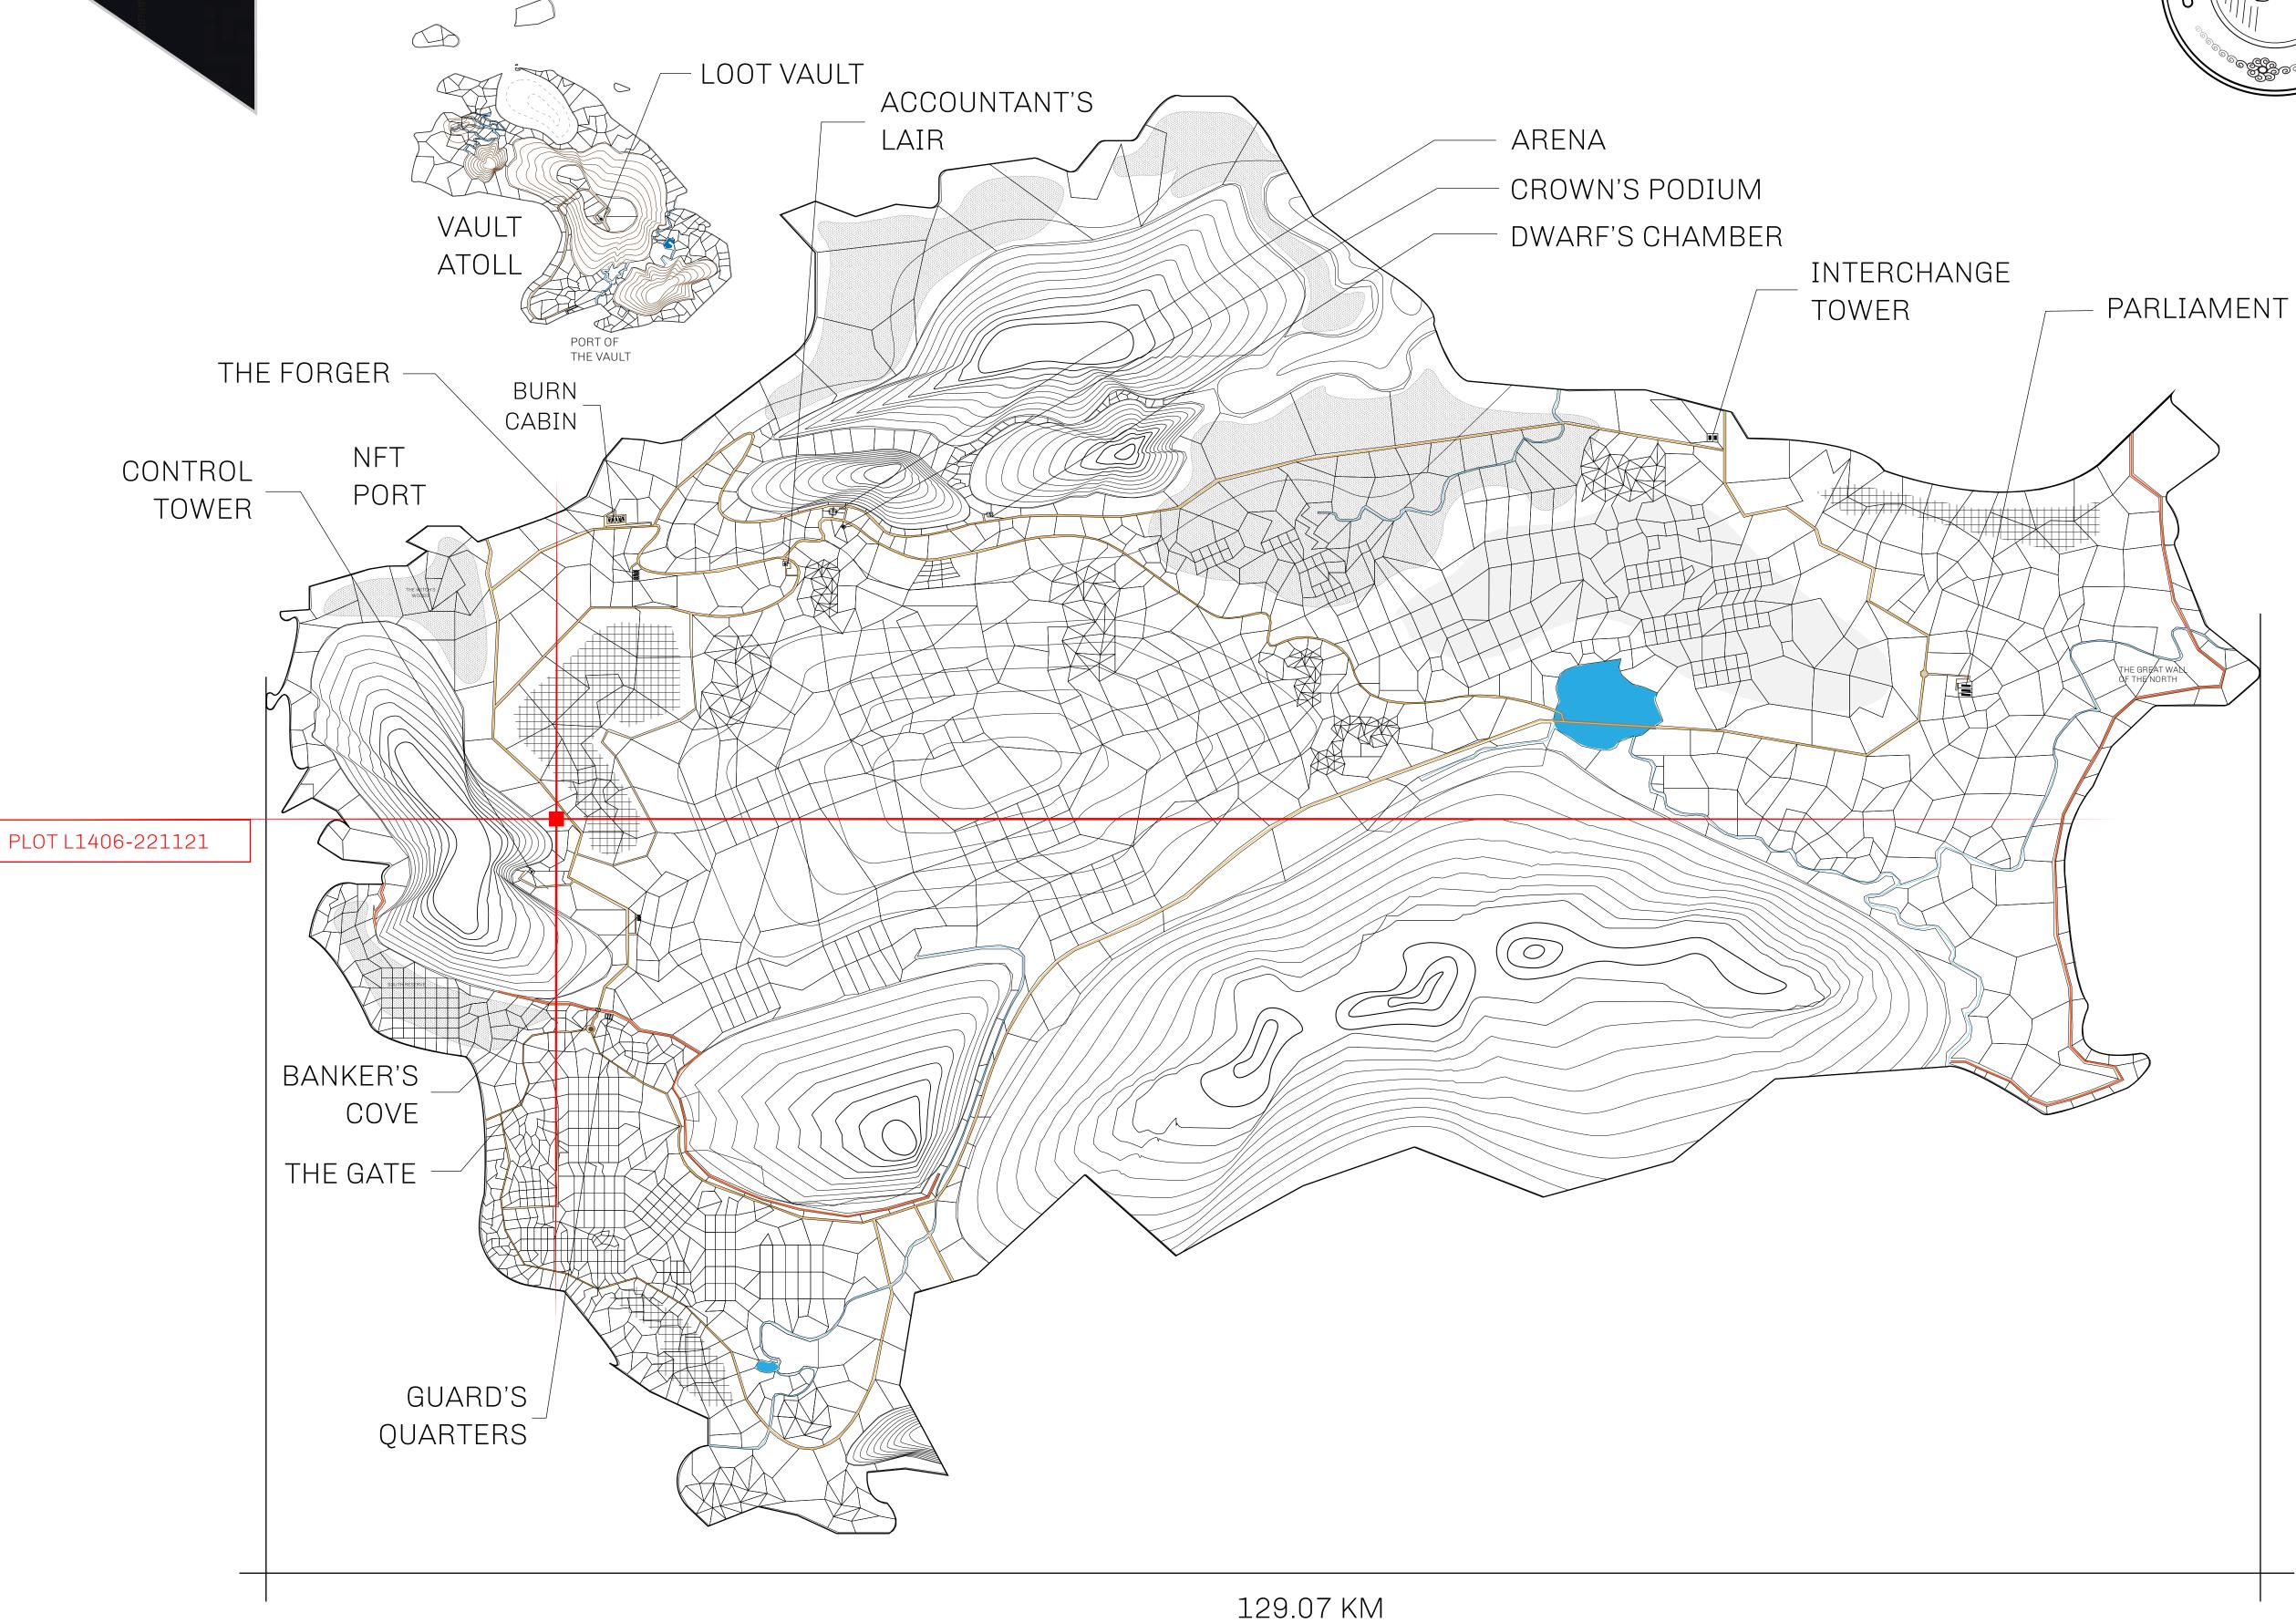

## **GEOGRAPHY**

COASTLINE 462.64 KM (287.47 MILES)

BORDERS OCEAN, ROYAUME DE SATOSHI, X BY SL & TERRITORIO LTT ST

HIGHEST POINT MOUNT ARES +8120 M

LOWEST POINT NFT PORT 0 M

PLOTS 2284 SCALE 1:50000

## H.M. LNFT Land Registry

L1406-221121

TITLE NUMBER

ADMINISTRATIVE AREA

THE GREAT EMPIRE

ISSUED 22 November 2021

SCALE 1/50000

OWNER ENTITLEMENT