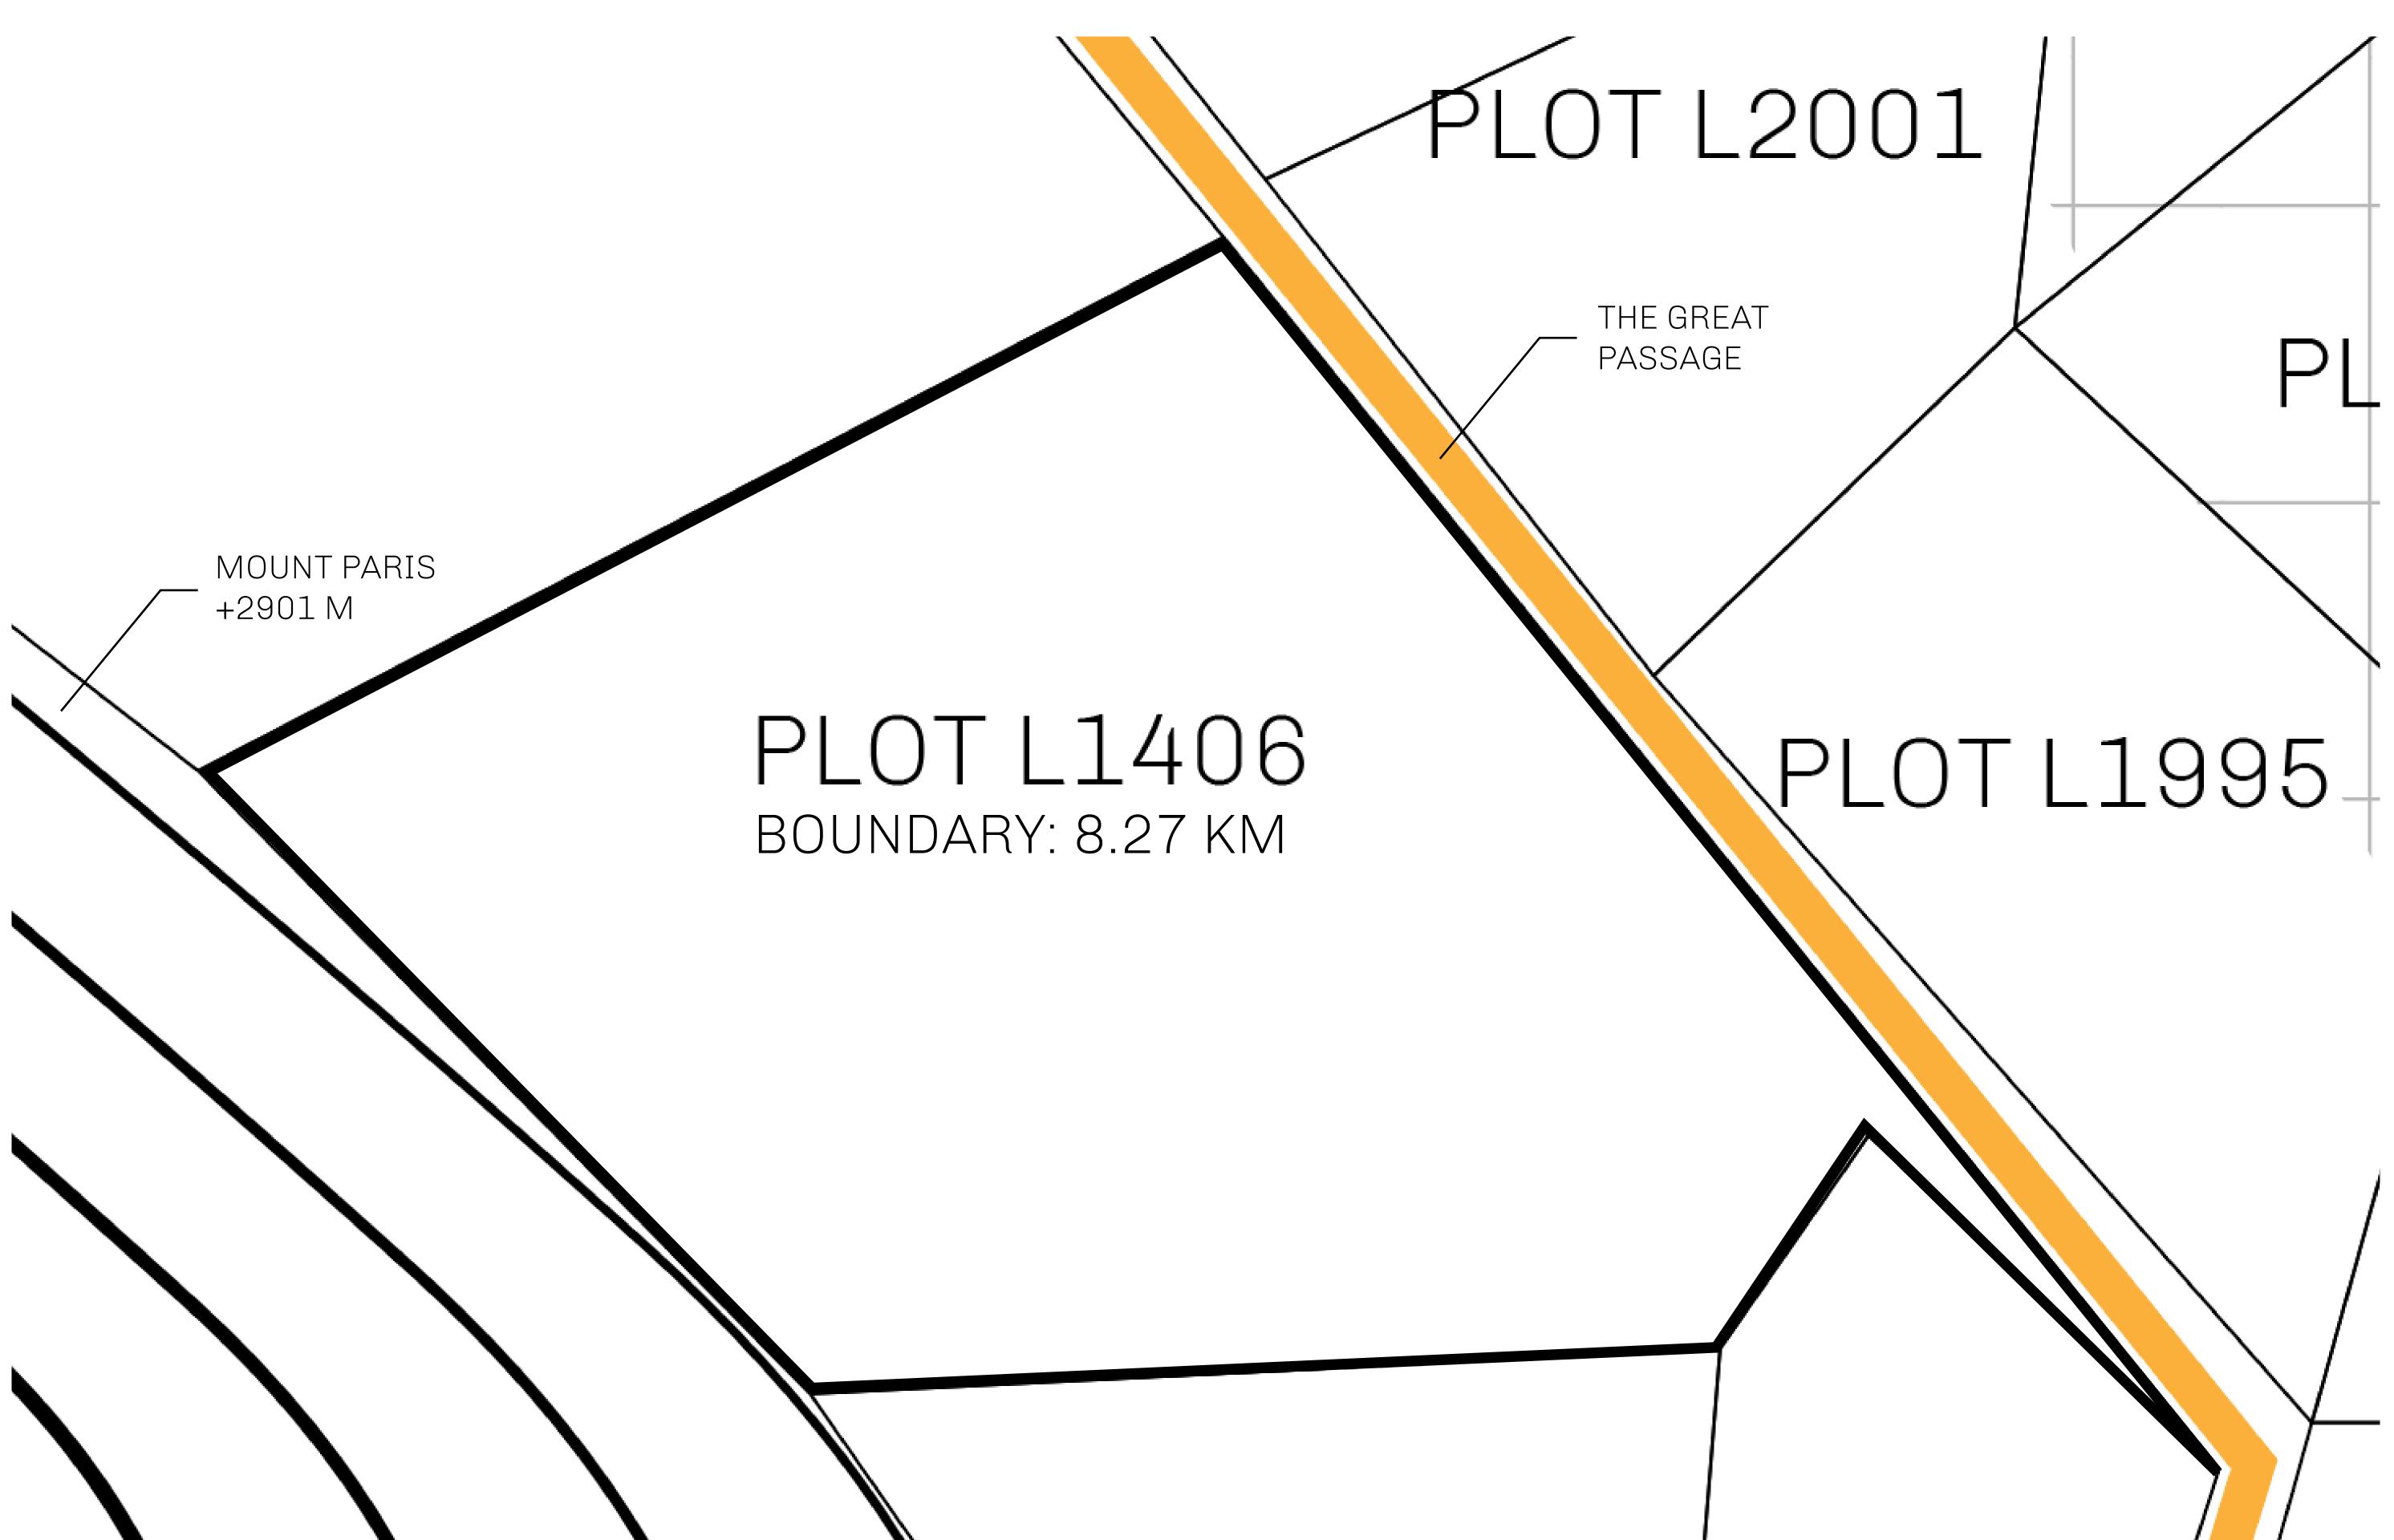

## H.M. LNFT Land Registry

L1406-221121

TITLE NUMBER

ADMINISTRATIVE AREA

THE GREAT EMPIRE

ISSUED 22 November 2021

SCALE 1/50000

OWNER ENTITLEMENT