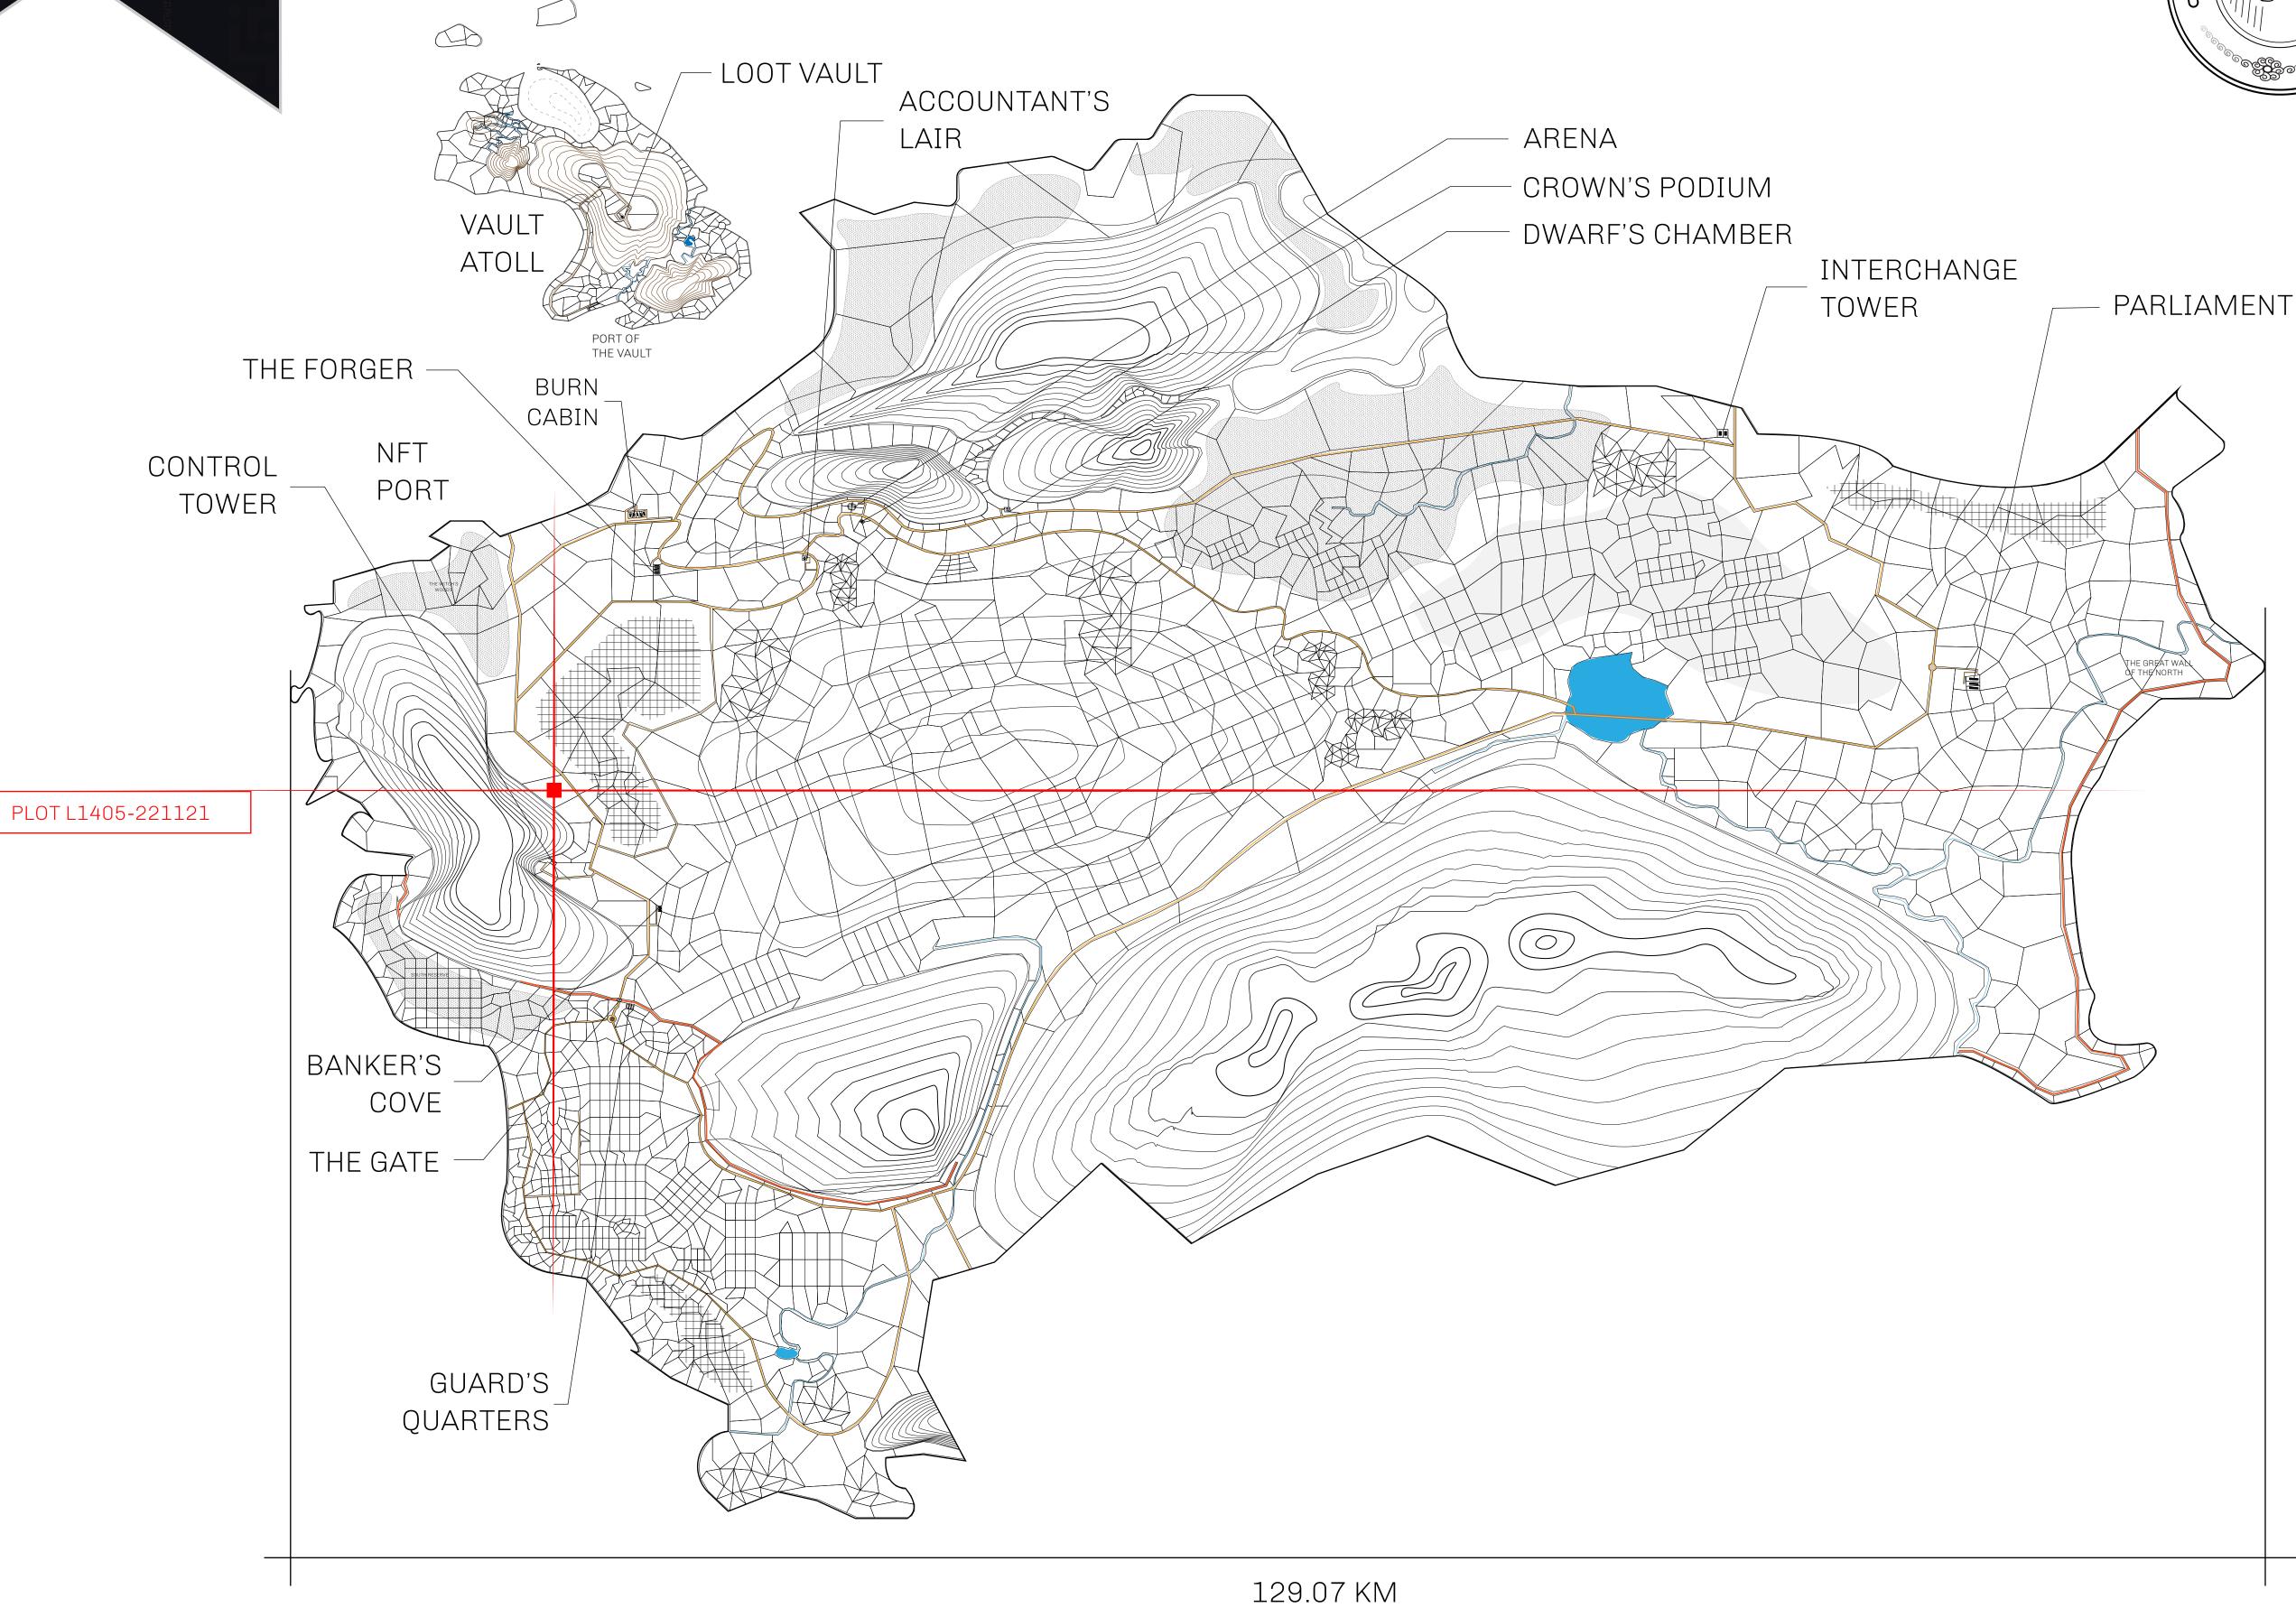

## **GEOGRAPHY**

COASTLINE 462.64 KM (287.47 MILES)

BORDERS OCEAN, ROYAUME DE SATOSHI, X BY SL & TERRITORIO LTT ST

HIGHEST POINT MOUNT ARES +8120 M

LOWEST POINT NFT PORT 0 M

PLOTS 2284 SCALE 1:50000

## H.M. LNFT Land Registry

TITLE NUMBER

L1405-221121

ADMINISTRATIVE AREA

THE GREAT EMPIRE

ISSUED 22 November 2021

SCALE **1/50000** 

OWNER ENTITLEMENT