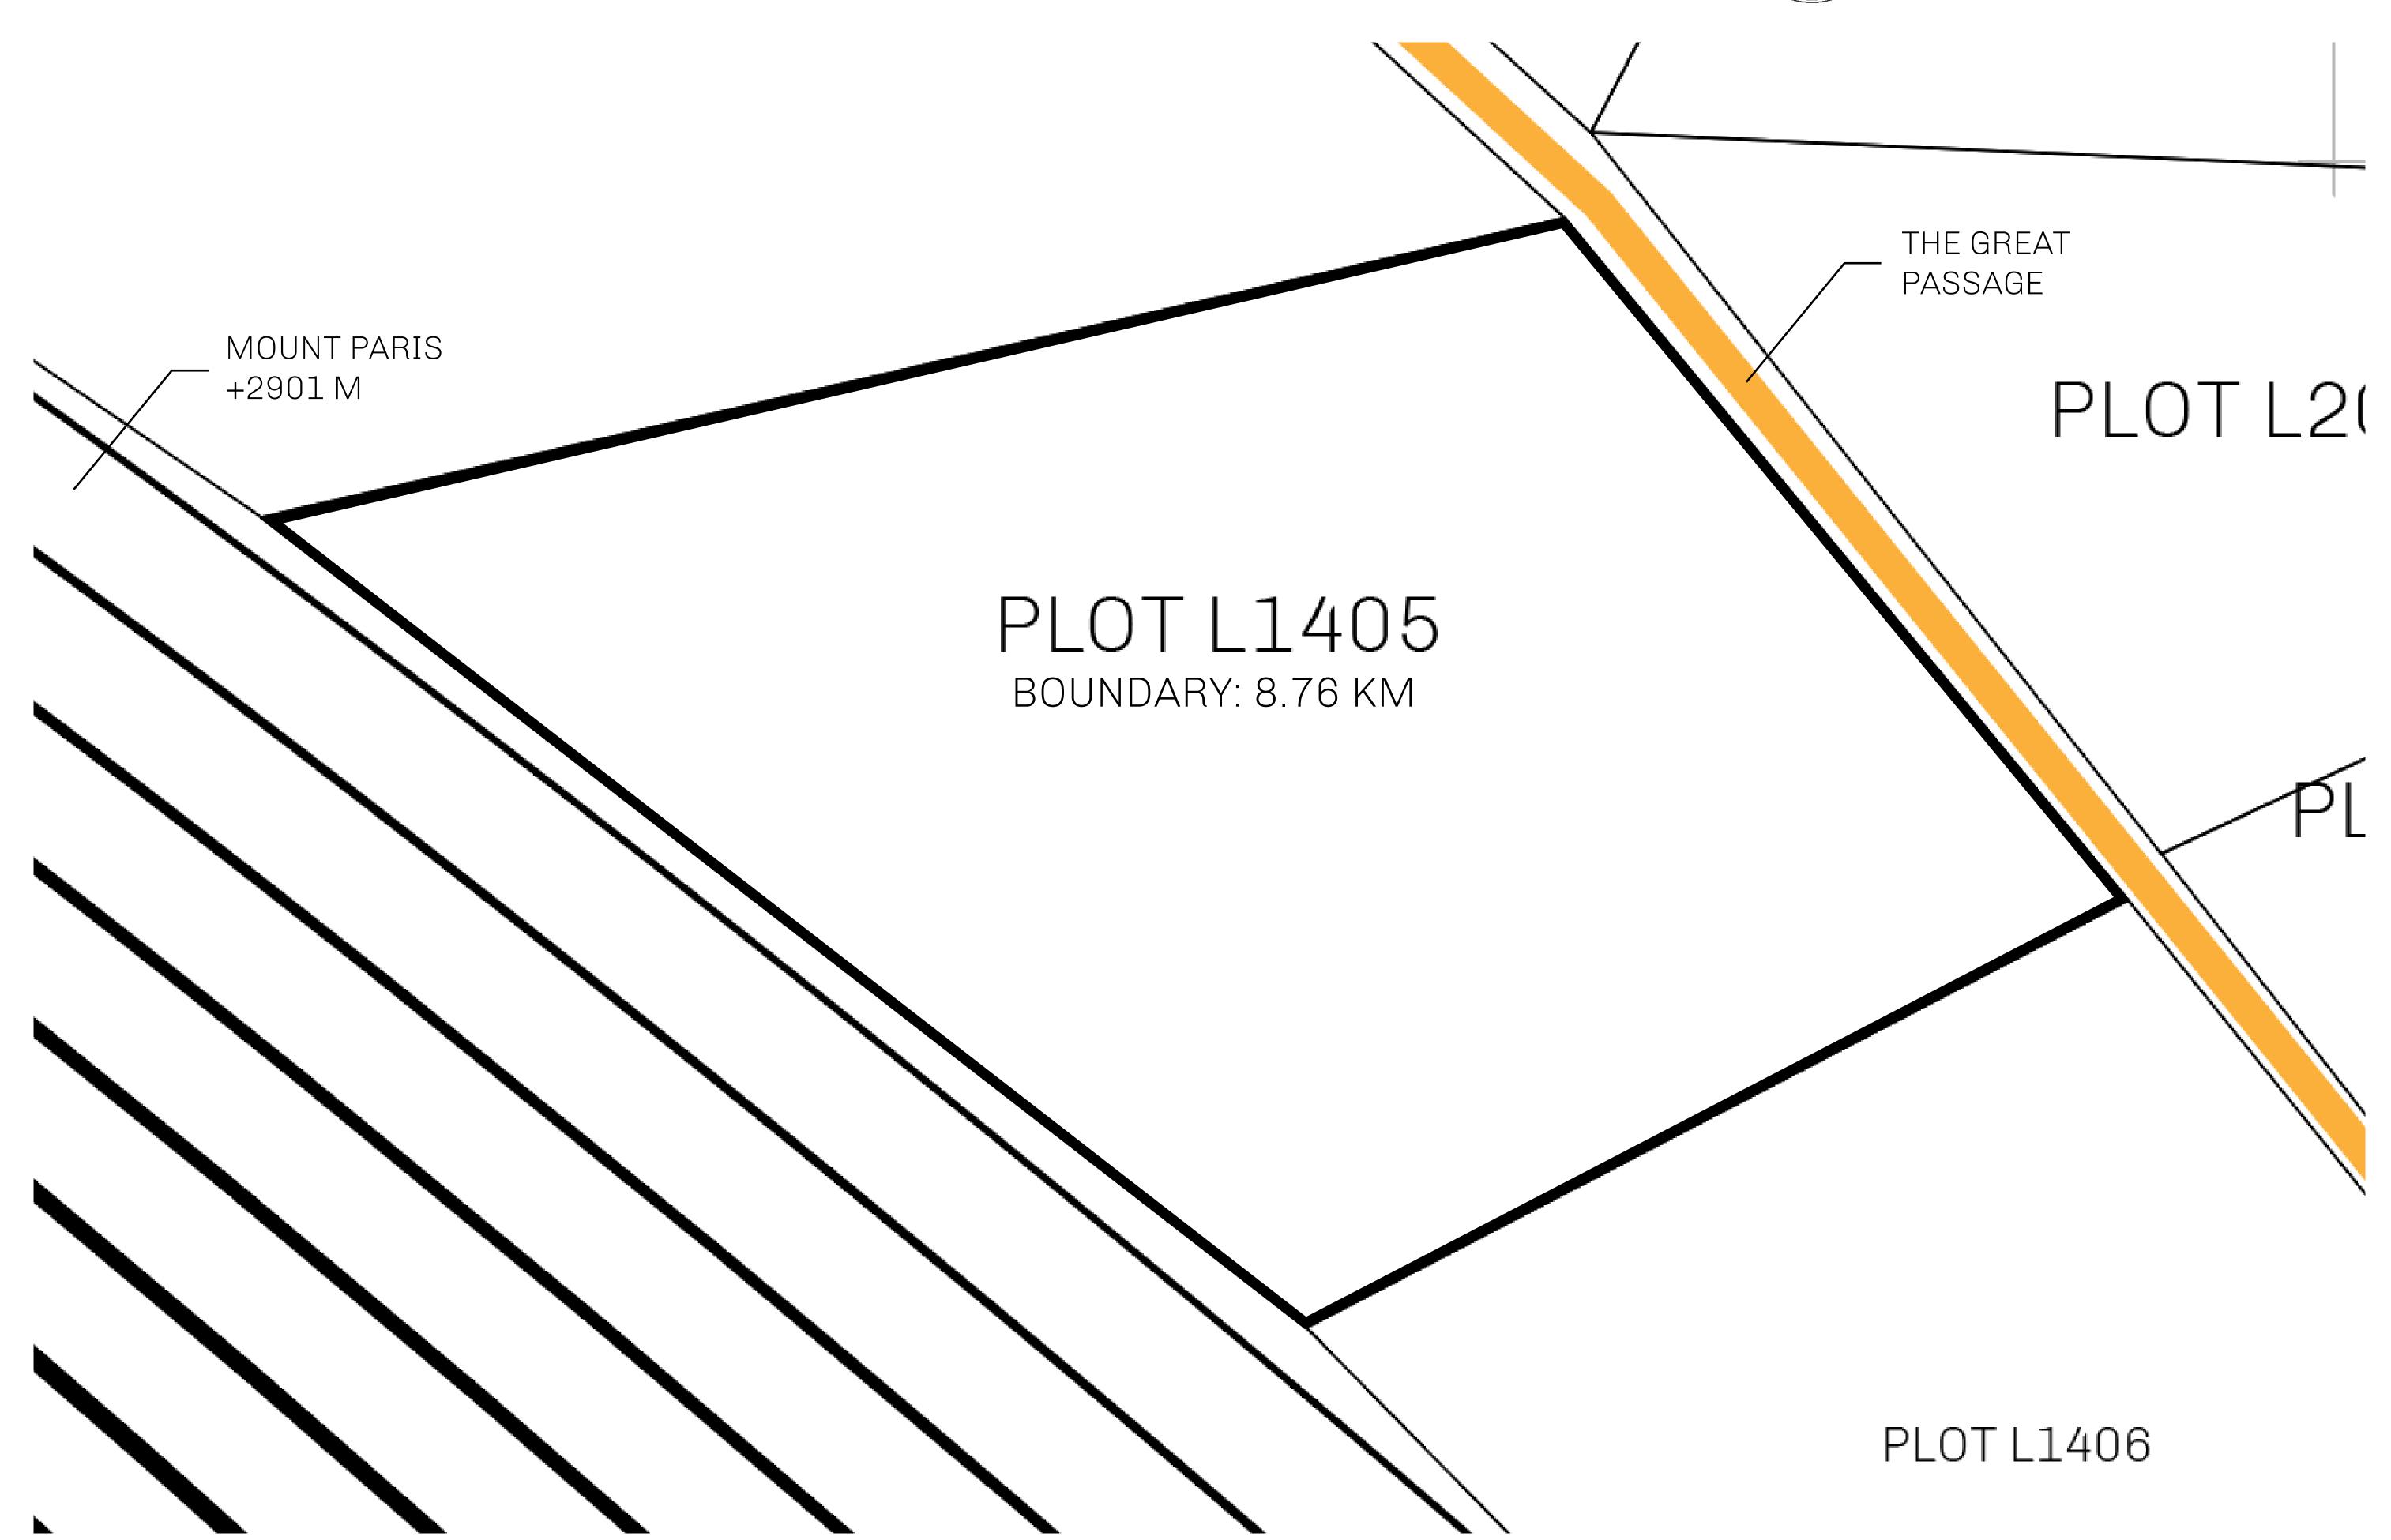

## H.M. LNFT Land Registry

TITLE NUMBER

L1405-221121

ADMINISTRATIVE AREA

THE GREAT EMPIRE

ISSUED 22 November 2021

SCALE **1/50000** 

OWNER ENTITLEMENT

Type W-GE: Share of 0.3% of all BUN sales based on number of NFT Stories minted

(rewarded in Credits); Mint 4 NFT Stories