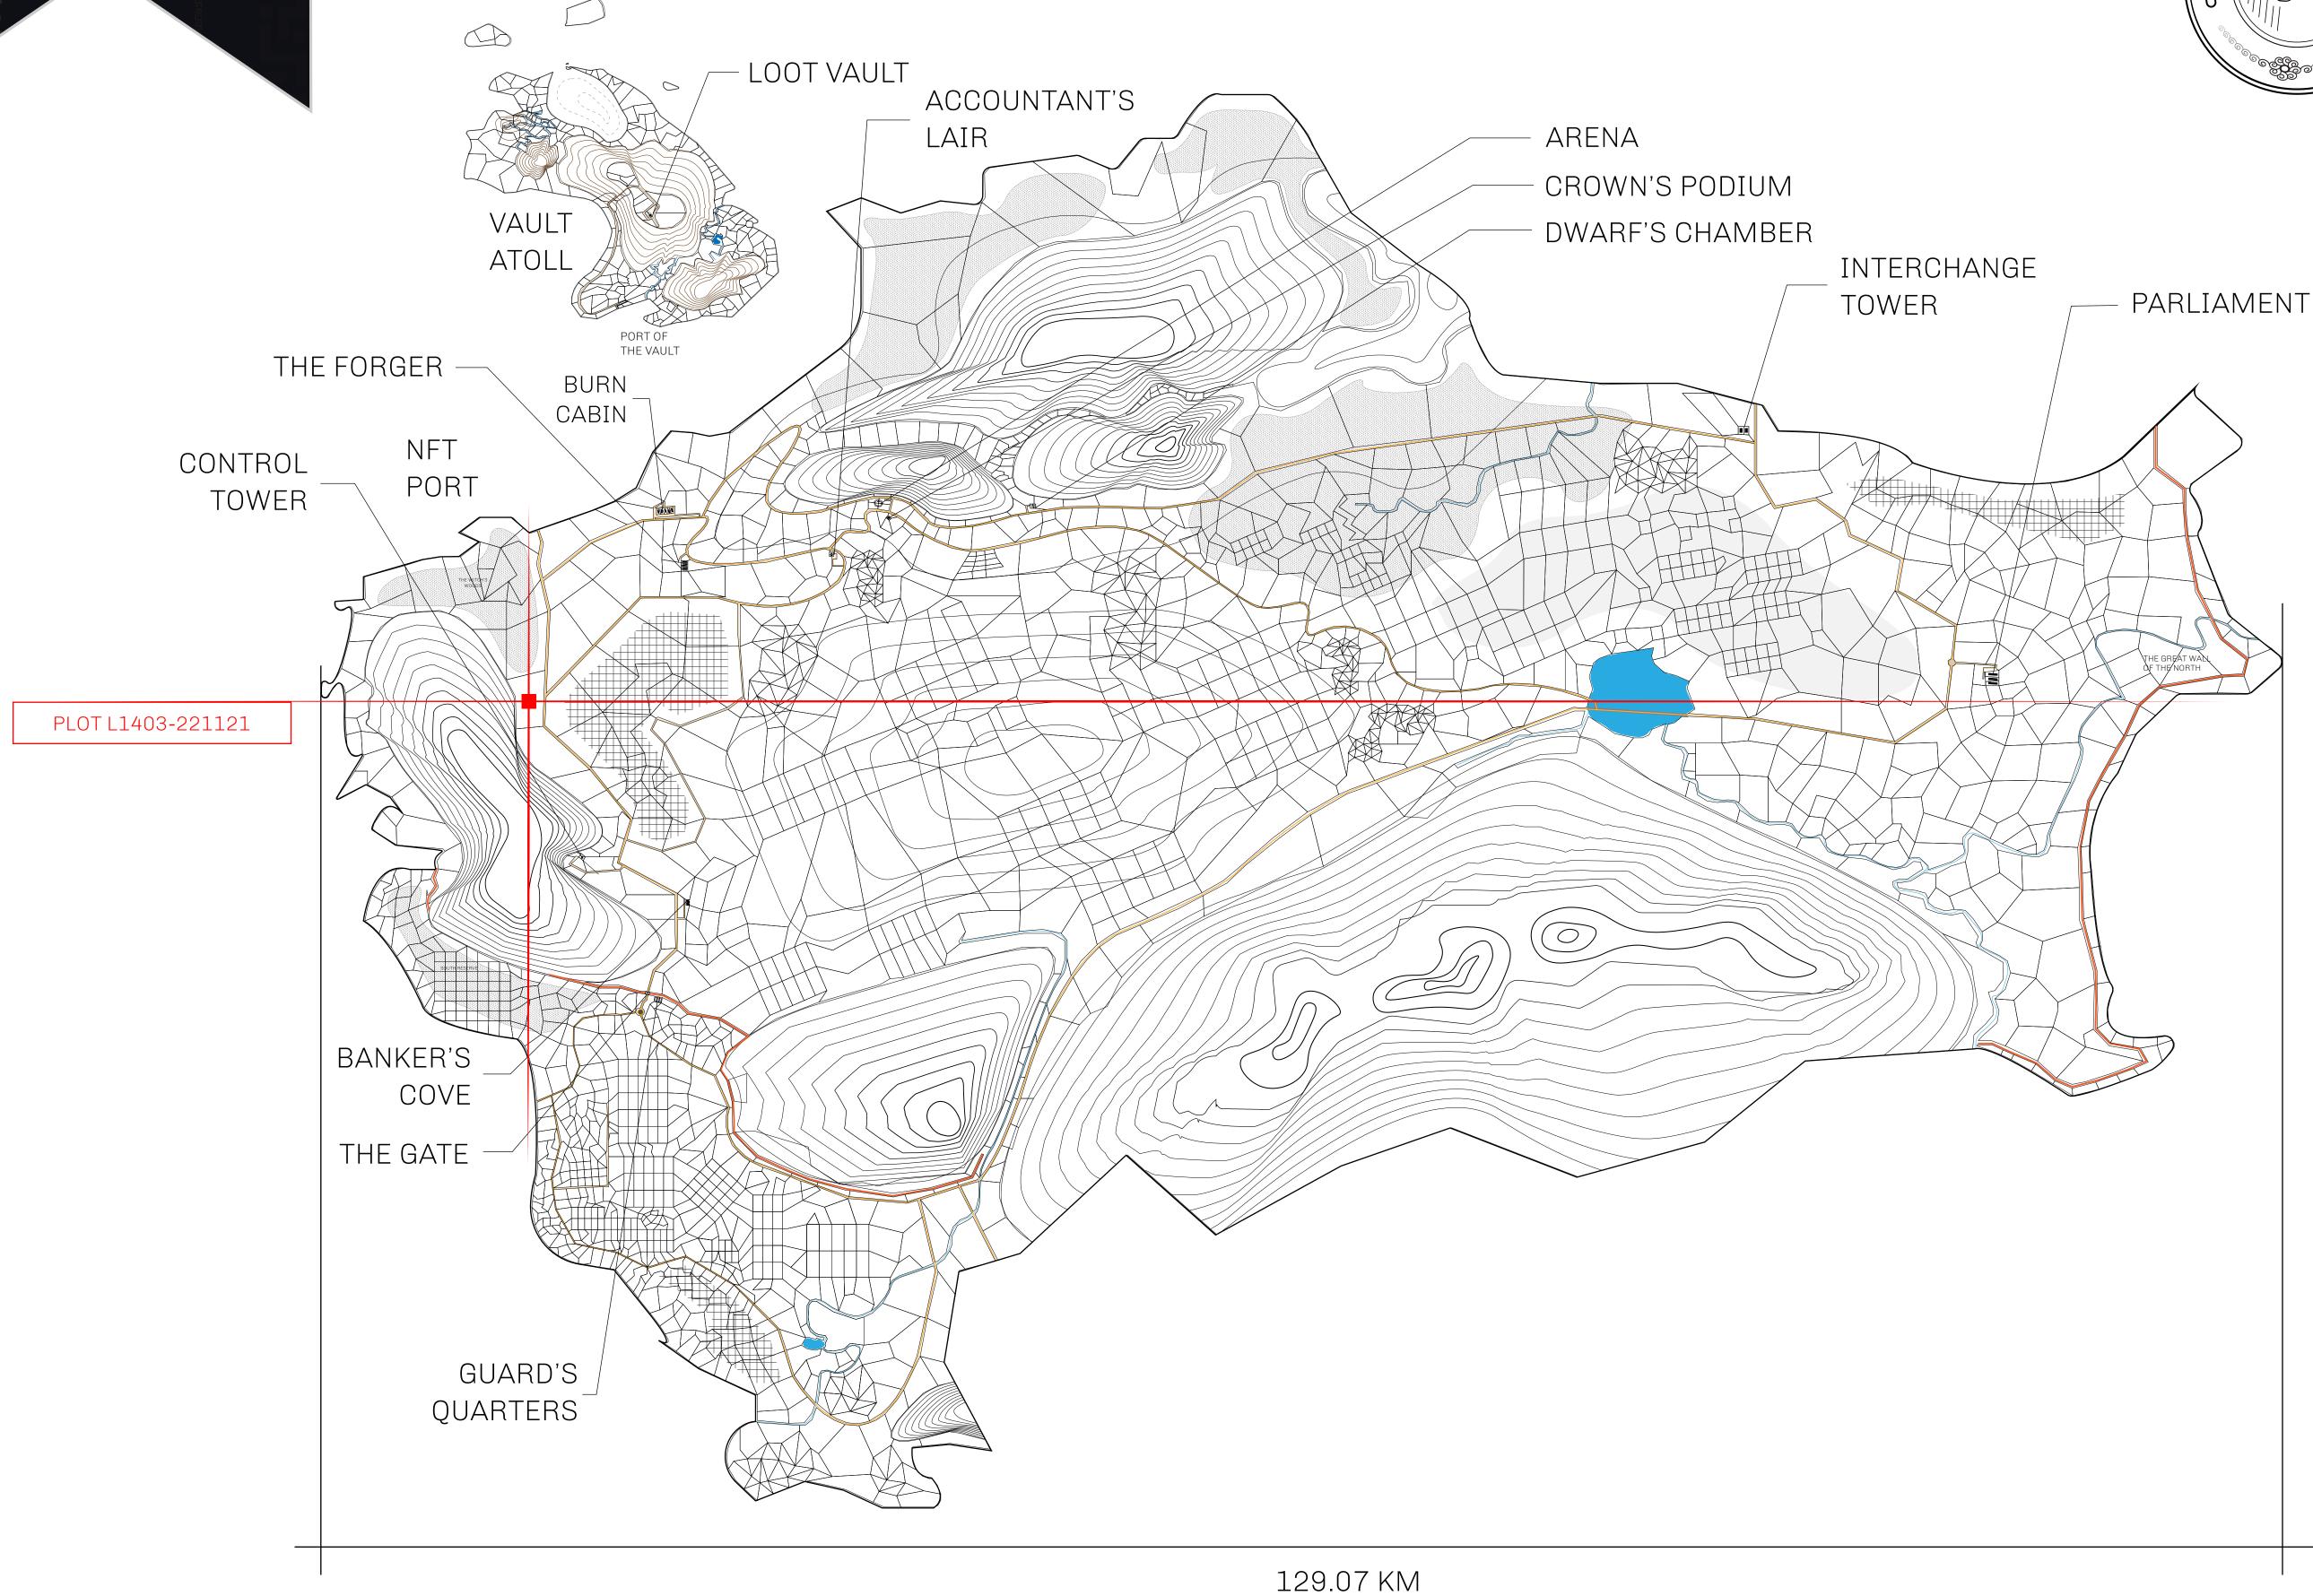

## **GEOGRAPHY**

COASTLINE 462.64 KM (287.47 MILES)

BORDERS OCEAN, ROYAUME DE SATOSHI, X BY SL & TERRITORIO LTT ST

HIGHEST POINT MOUNT ARES +8120 M

LOWEST POINT NFT PORT 0 M

PLOTS 2284 SCALE 1:50000

## H.M. LNFT Land Registry

1 400 00110

TITLE NUMBER

L1403-221121

ADMINISTRATIVE AREA

THE GREAT EMPIRE

ISSUED 22 November 2021

SCALE 1/50000