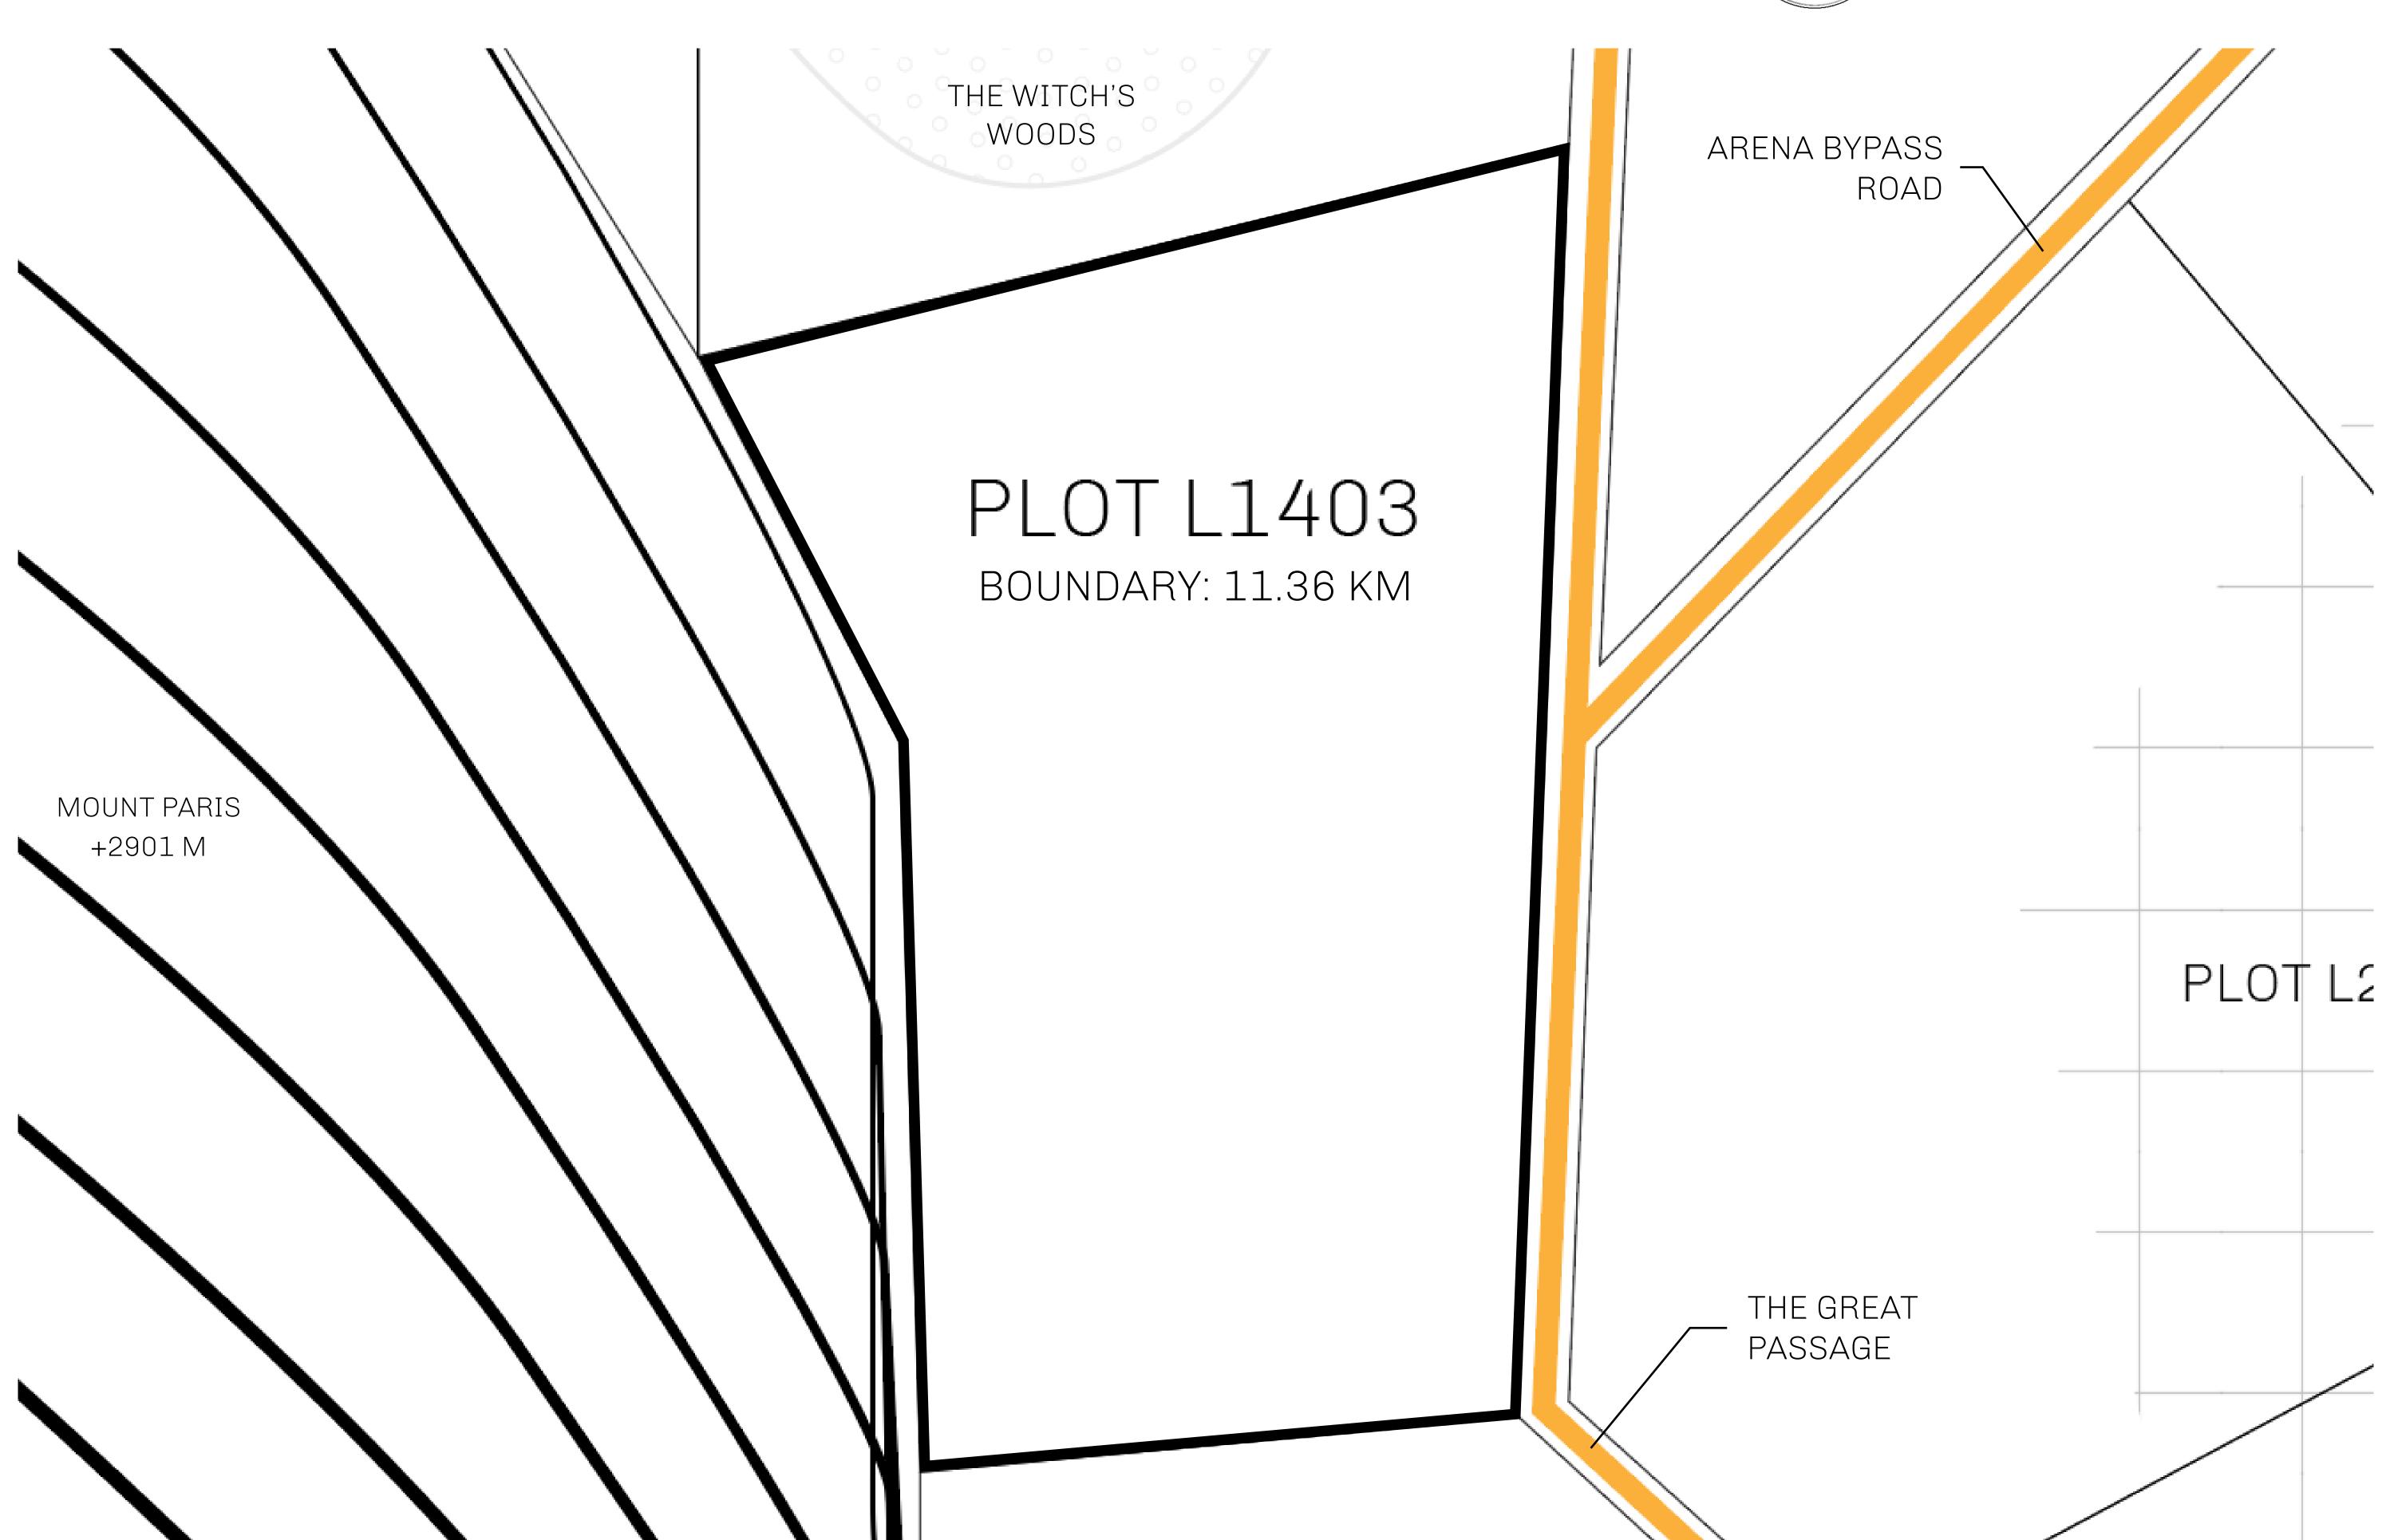

## **GEOGRAPHY**

COASTLINE 462.64 KM (287.47 MILES)

BORDERS OCEAN, ROYAUME DE SATOSHI, X BY SL & TERRITORIO LTT ST

HIGHEST POINT MOUNT ARES +8120 M

LOWEST POINT NFT PORT 0 M

PLOTS 2284 SCALE 1:50000

## H.M. LNFT Land Registry

1 400 00110

TITLE NUMBER

L1403-221121

ADMINISTRATIVE AREA

THE GREAT EMPIRE

ISSUED 22 November 2021

SCALE 1/50000