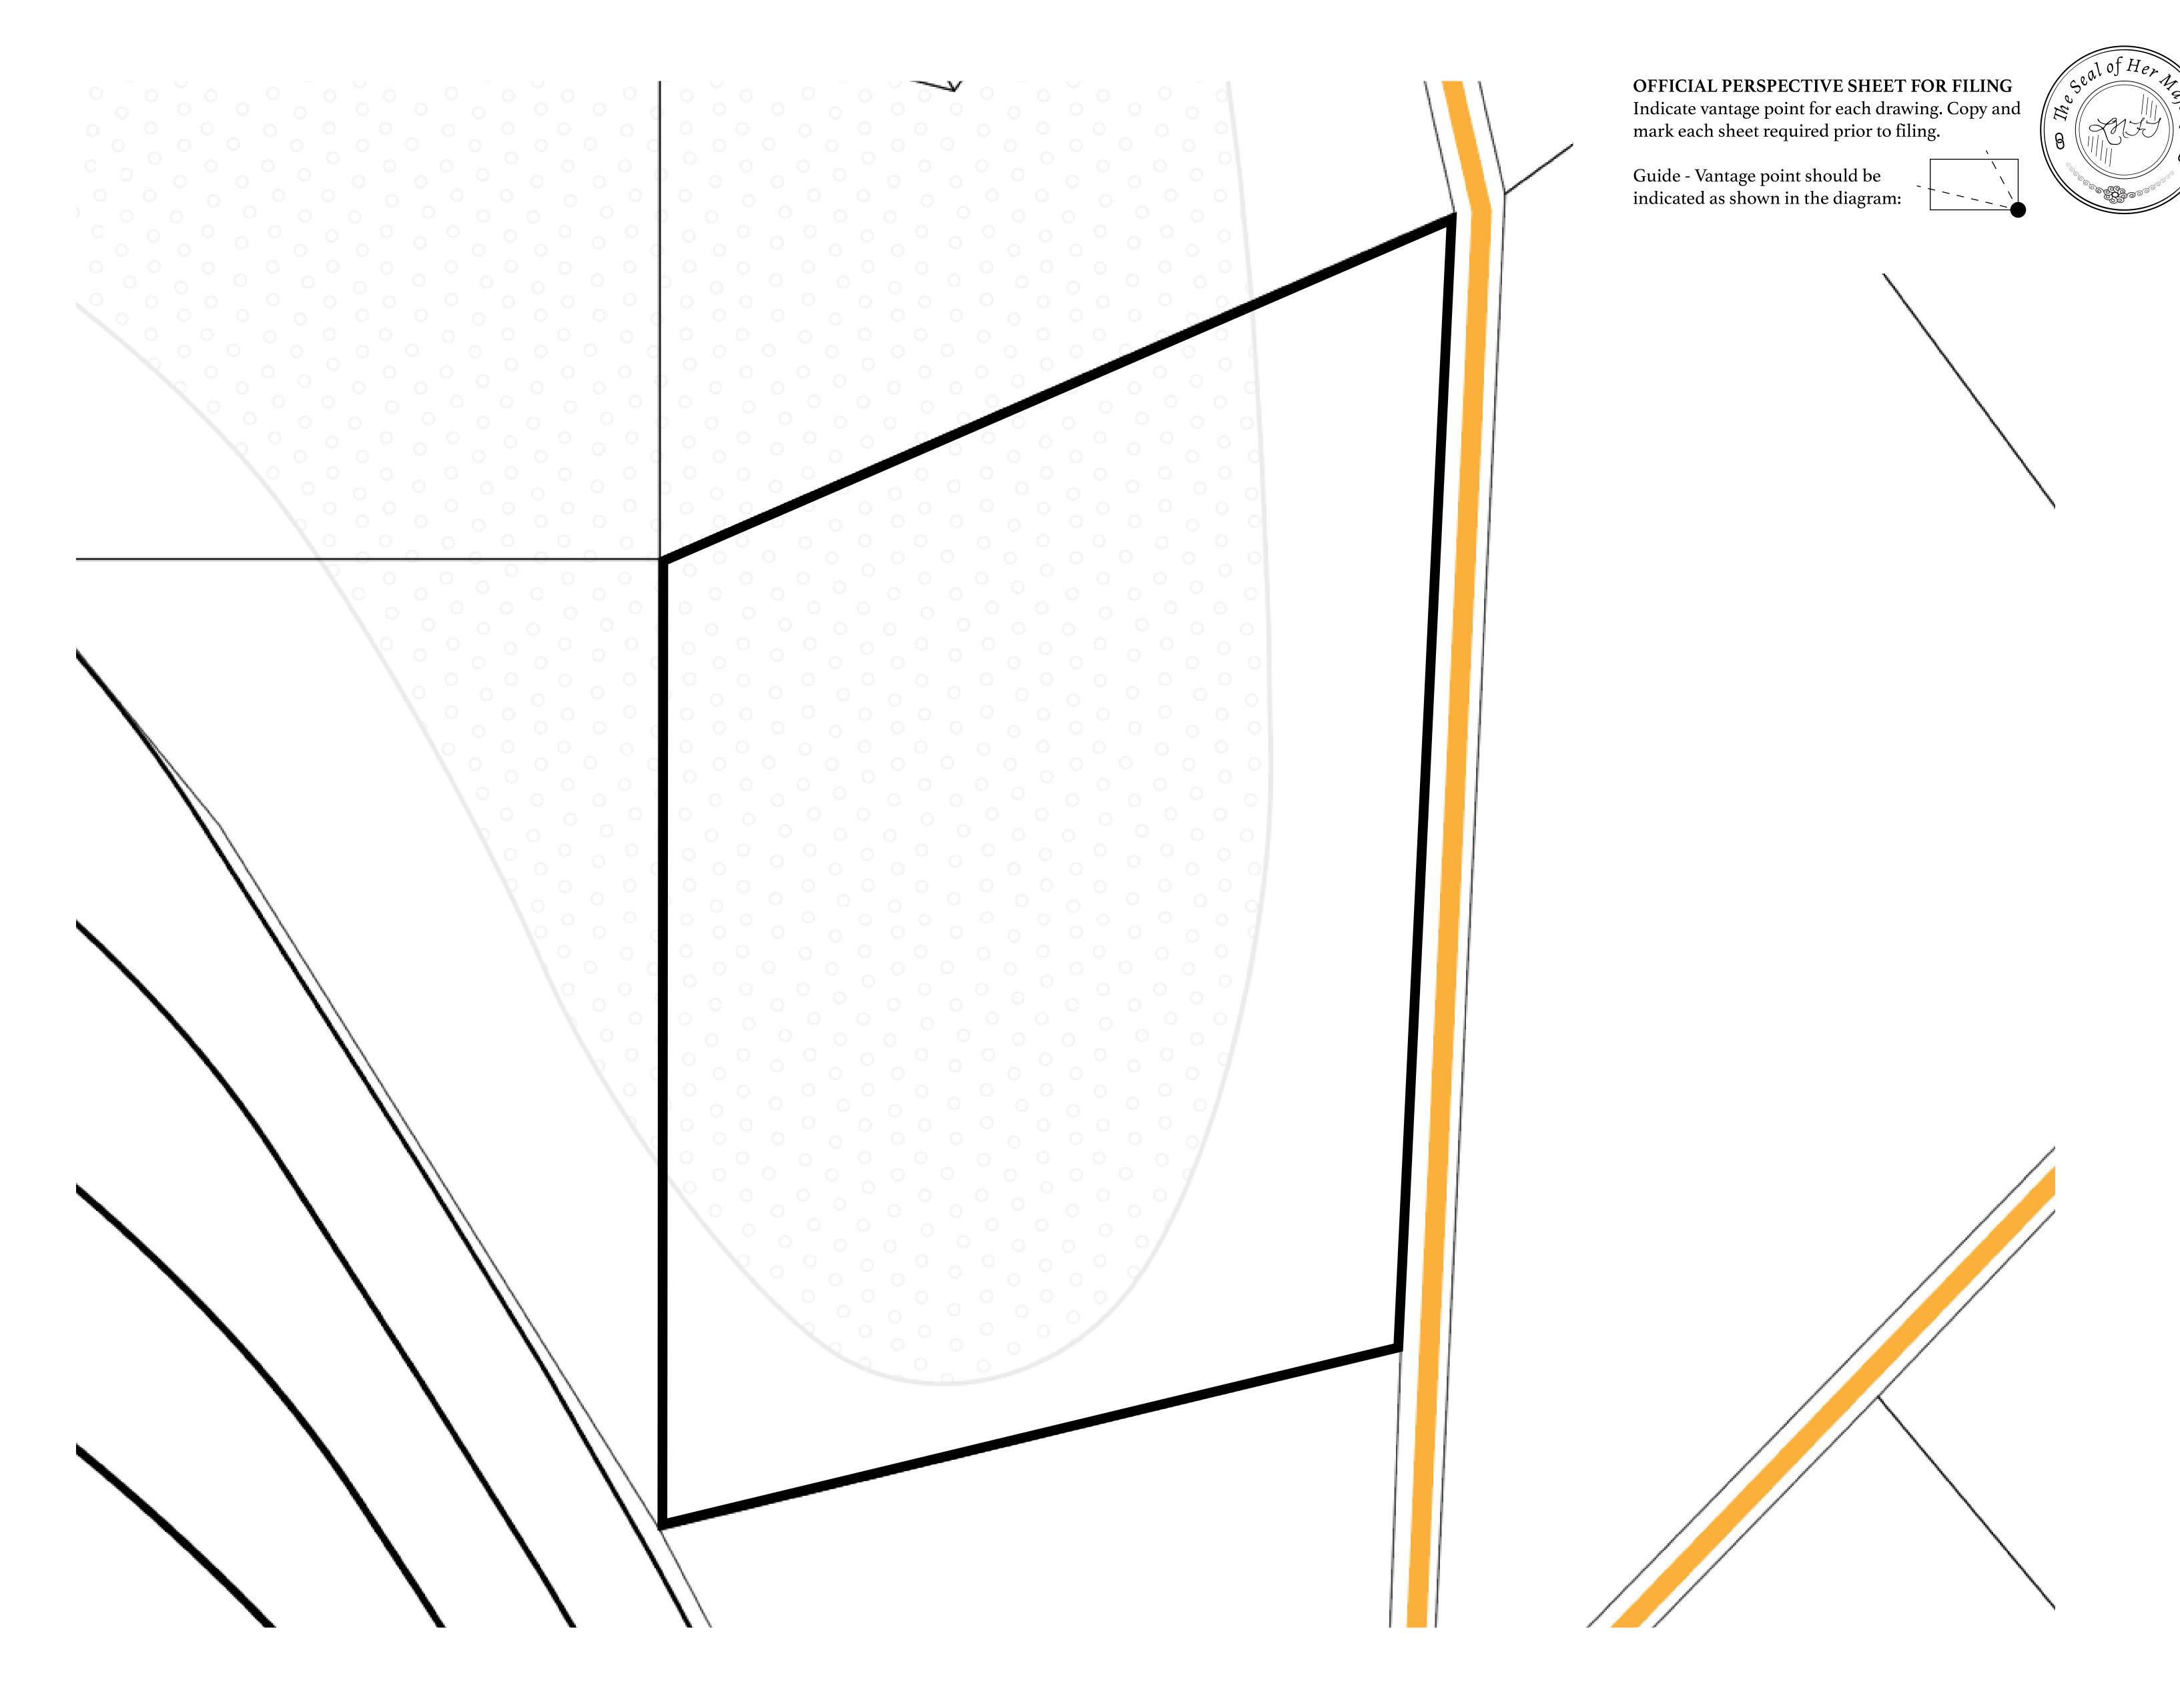

## **GEOGRAPHY**

COASTLINE 462.64 KM (287.47 MILES)

BORDERS OCEAN, ROYAUME DE SATOSHI, X BY SL & TERRITORIO LTT ST

HIGHEST POINT MOUNT ARES +8120 M

LOWEST POINT NFT PORT 0 M

PLOTS 2284 SCALE 1:50000

## H.M. LNFT Land Registry

L1402-221121

TITLE NUMBER

ADMINISTRATIVE AREA

THE GREAT EMPIRE

ISSUED 22 November 2021

SCALE 1/50000

OWNER ENTITLEMENT