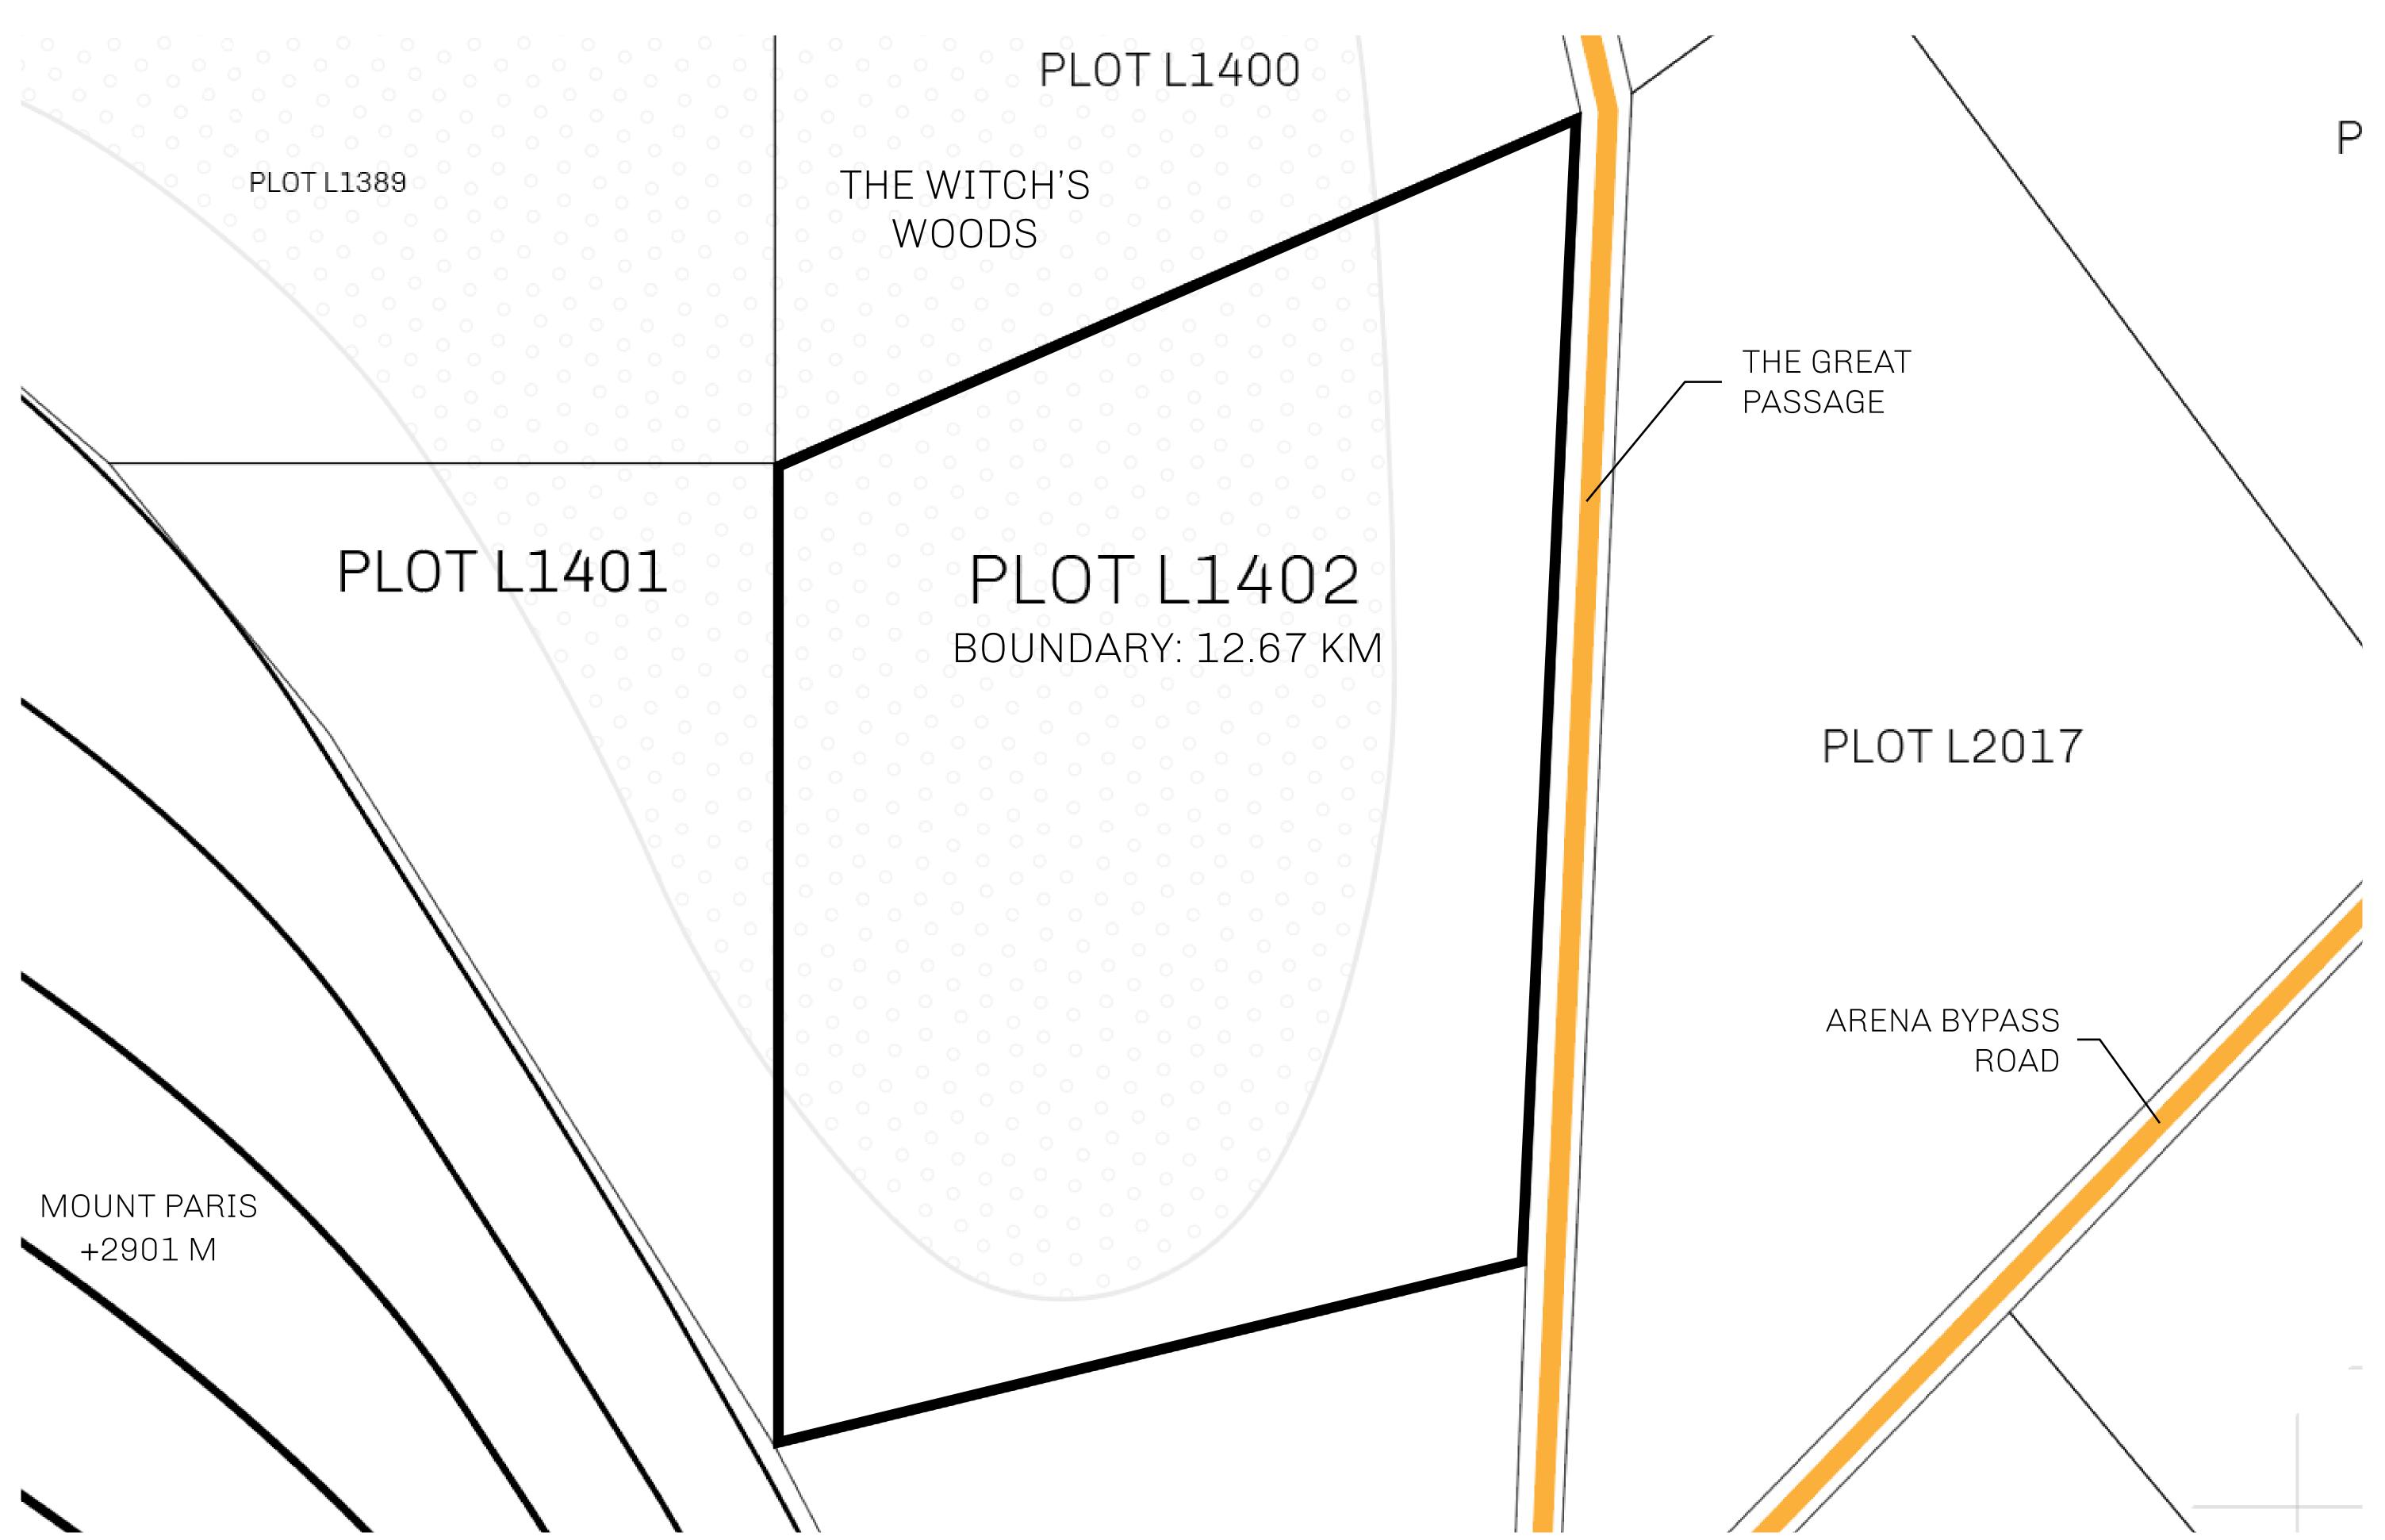

## **GEOGRAPHY**

COASTLINE 462.64 KM (287.47 MILES)

BORDERS OCEAN, ROYAUME DE SATOSHI, X BY SL & TERRITORIO LTT ST

HIGHEST POINT MOUNT ARES +8120 M

LOWEST POINT NFT PORT 0 M

PLOTS 2284 SCALE 1:50000

## H.M. LNFT Land Registry

L1402-221121

TITLE NUMBER

ADMINISTRATIVE AREA

THE GREAT EMPIRE

ISSUED 22 November 2021

SCALE 1/50000

OWNER ENTITLEMENT