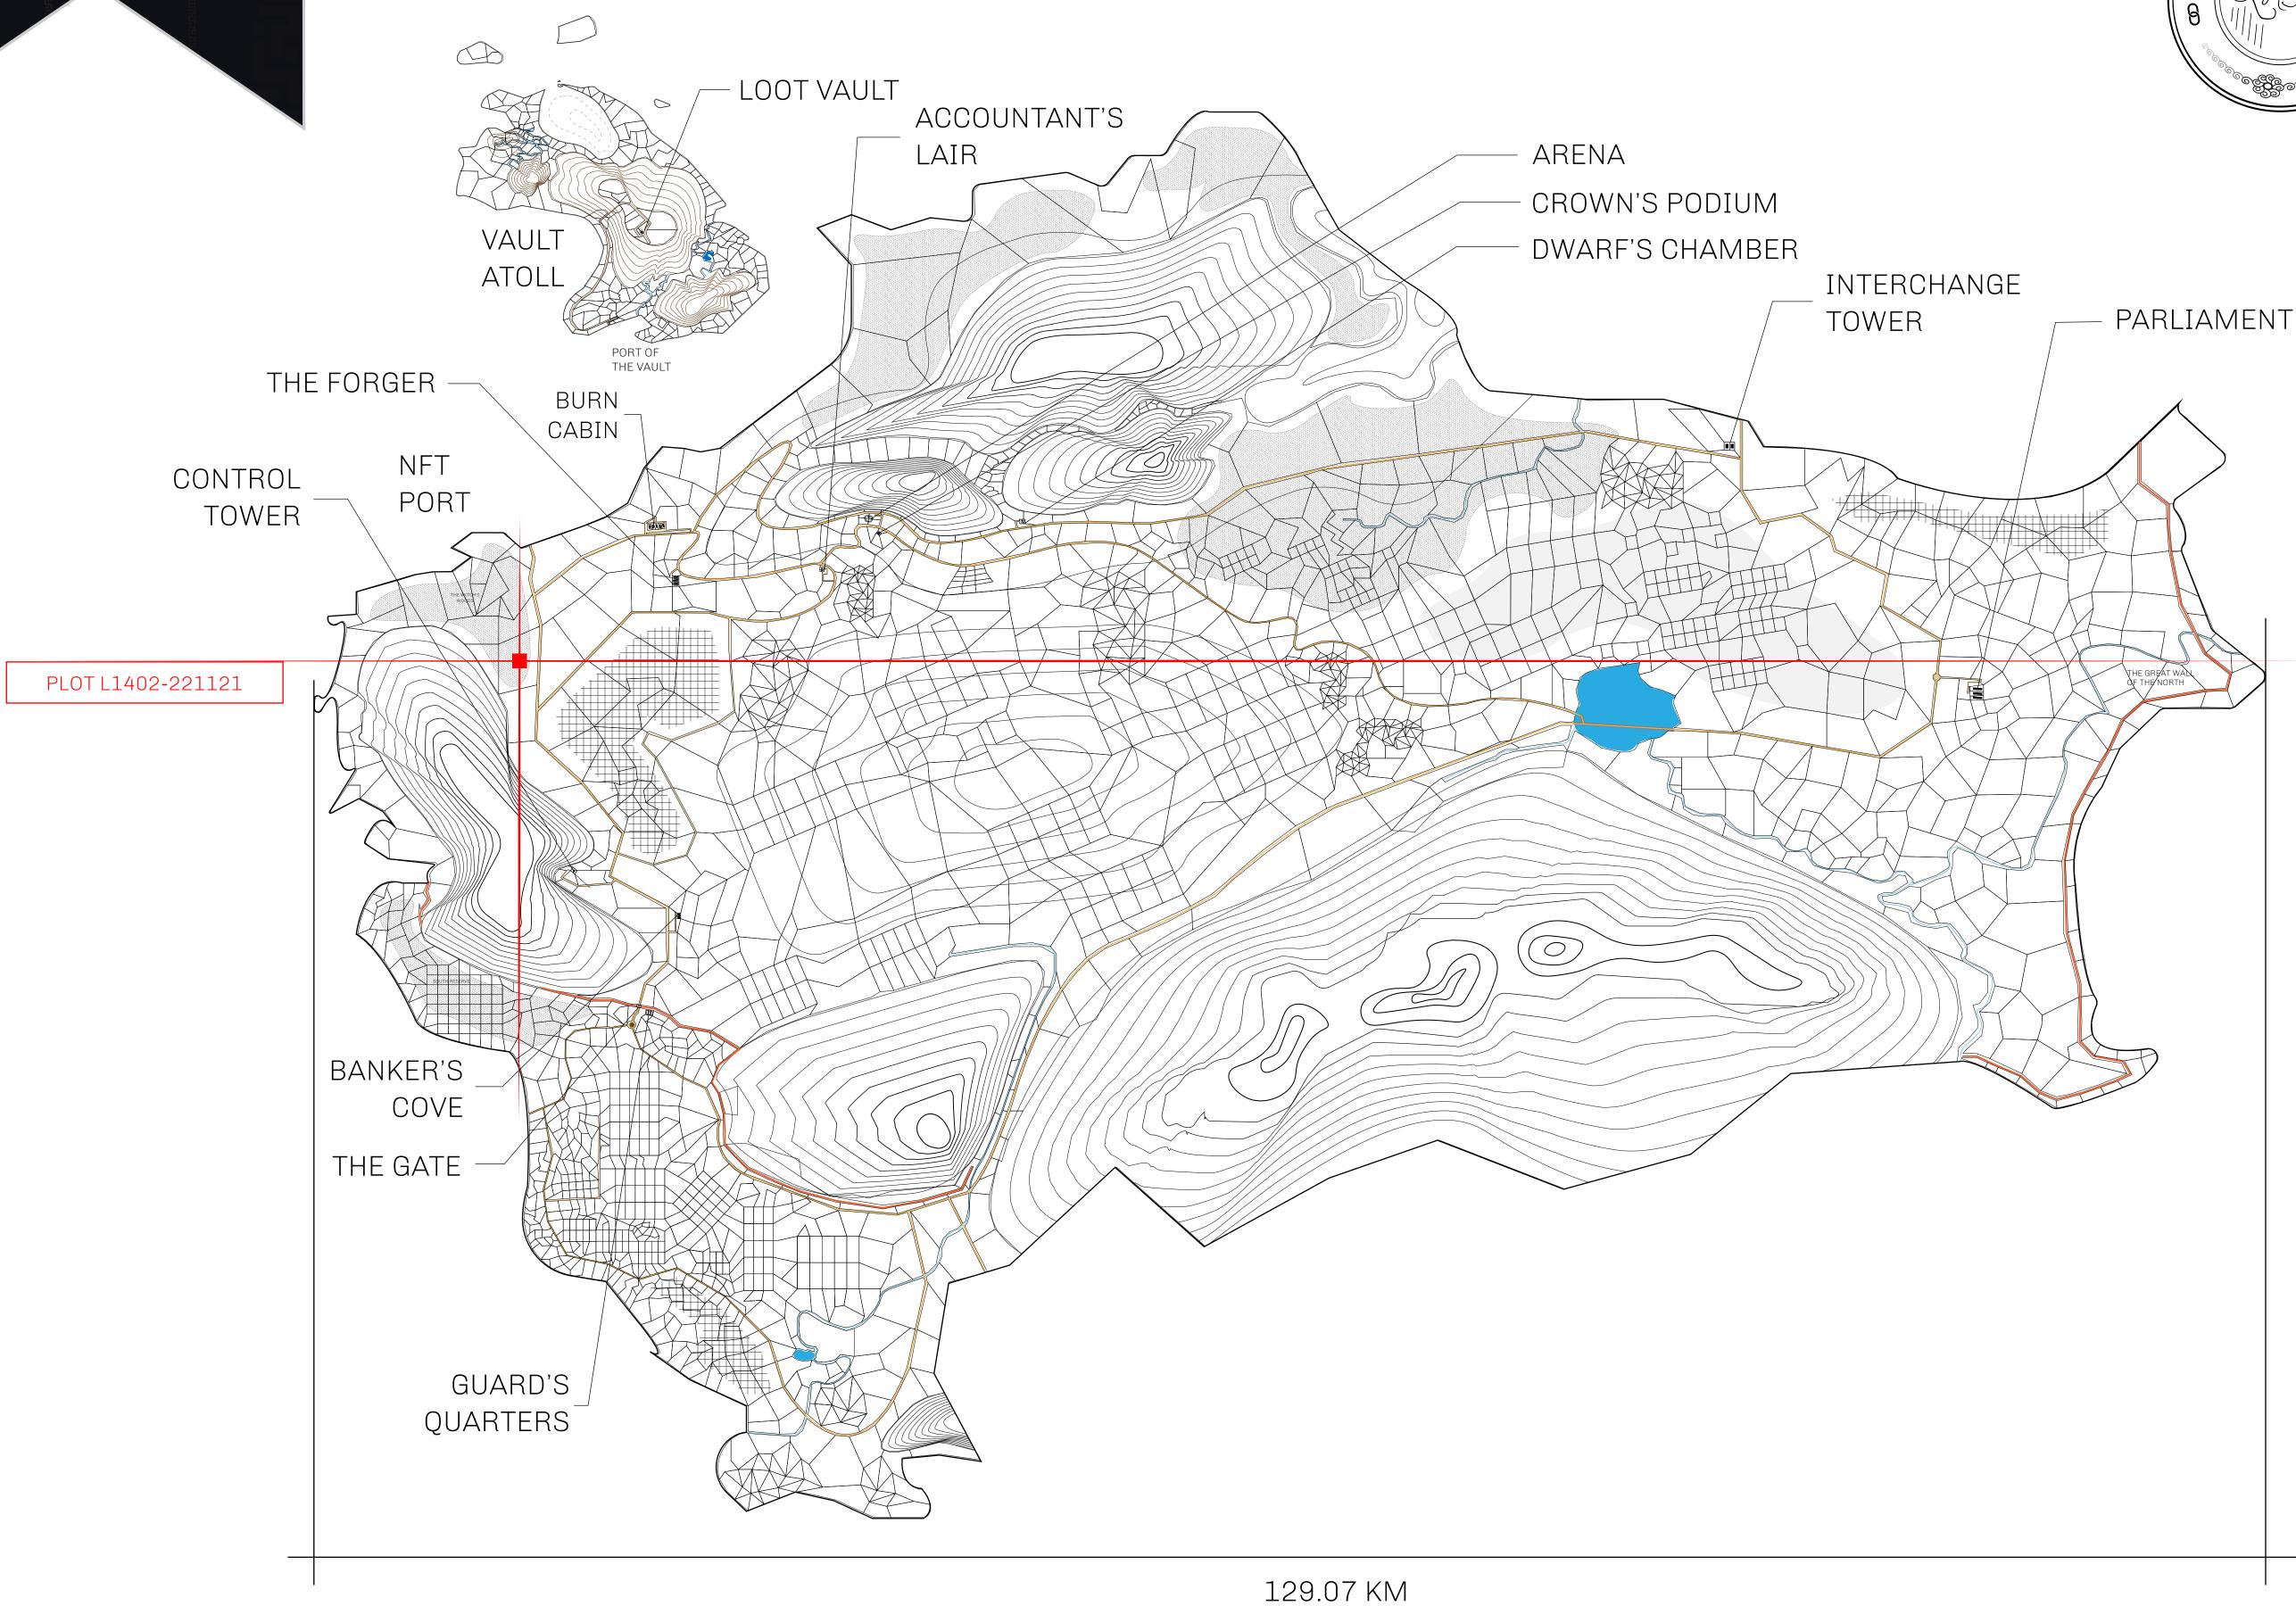

## **GEOGRAPHY**

COASTLINE 462.64 KM (287.47 MILES)

BORDERS OCEAN, ROYAUME DE SATOSHI, X BY SL & TERRITORIO LTT ST

HIGHEST POINT MOUNT ARES +8120 M

LOWEST POINT NFT PORT 0 M

PLOTS 2284 SCALE 1:50000

## H.M. LNFT Land Registry

L1402-221121

TITLE NUMBER

ADMINISTRATIVE AREA

THE GREAT EMPIRE

ISSUED 22 November 2021

SCALE 1/50000

OWNER ENTITLEMENT