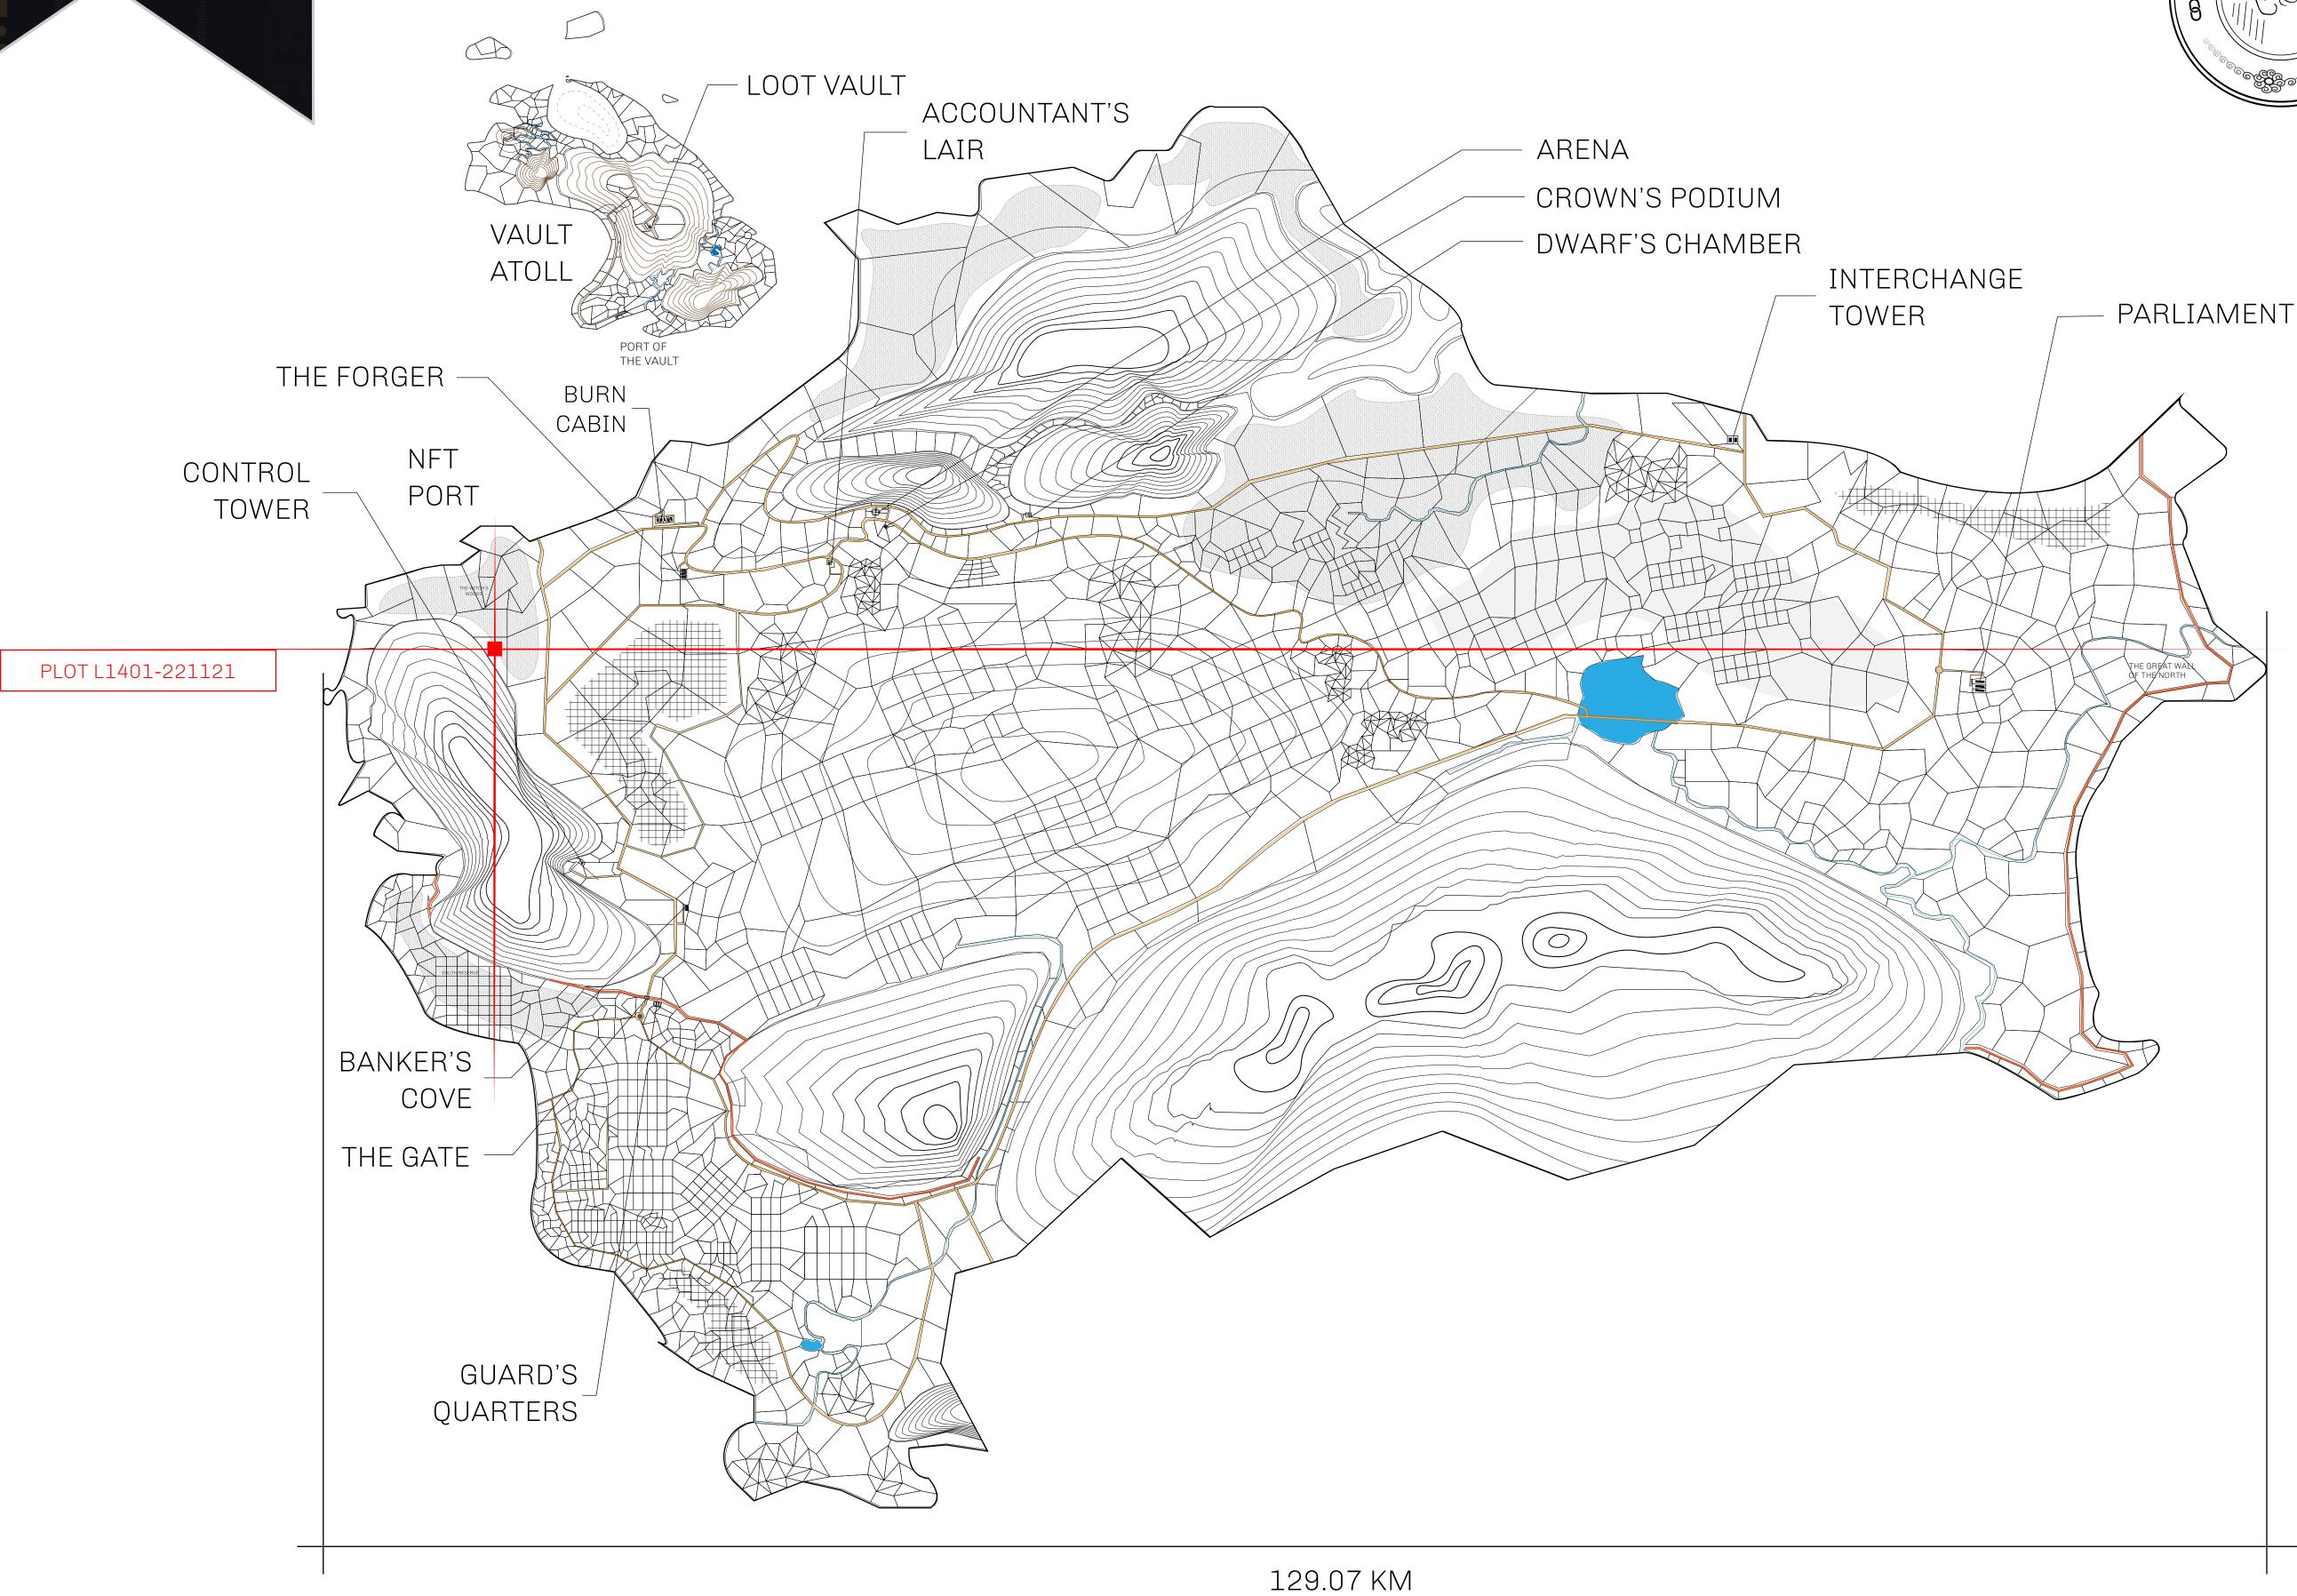

## GEOGRAPHY

COASTLINE 462.64 KM (287.47 MILES)

BORDERS OCEAN, ROYAUME DE SATOSHI, X BY SL & TERRITORIO LTT ST

HIGHEST POINT MOUNT ARES +8120 M

LOWEST POINT NFT PORT 0 M

PLOTS 2284 SCALE 1:50000

## H.M. LNFT Land Registry

TITLE NUMBER

L1401-221121

ADMINISTRATIVE AREA

THE GREAT EMPIRE

ISSUED 22 November 2021

SCALE 1/50000

OWNER ENTITLEMENT