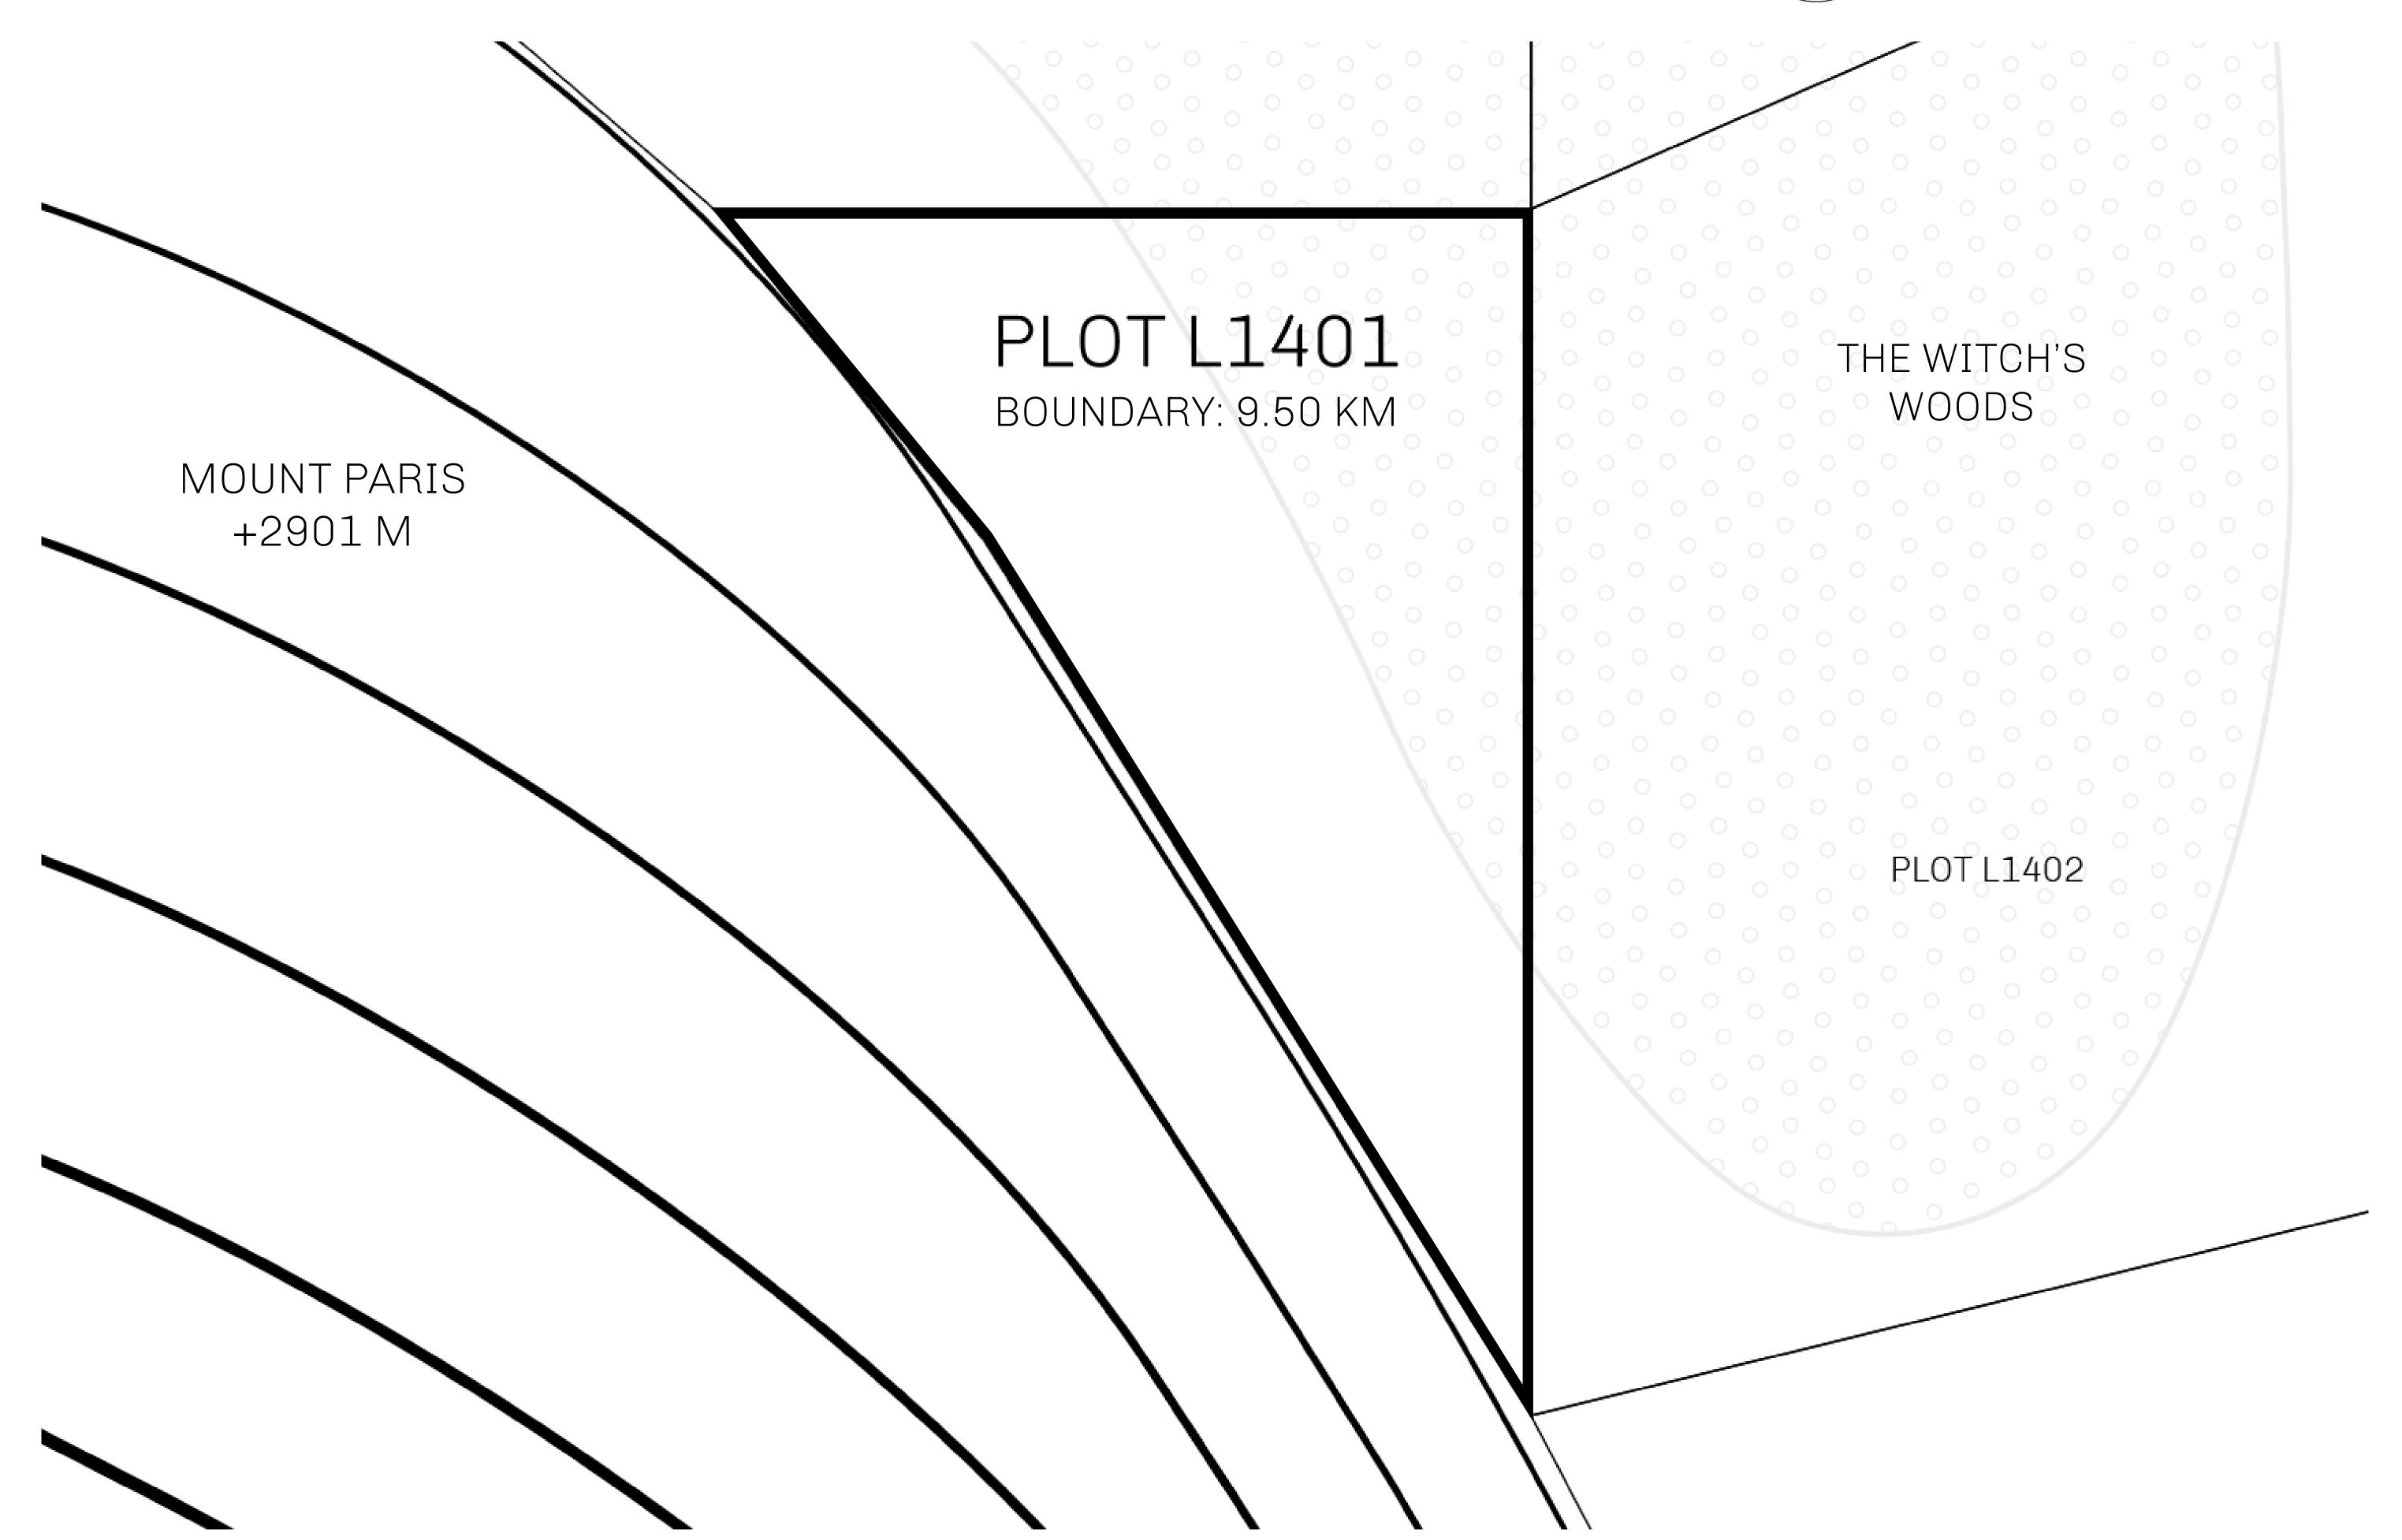

## GEOGRAPHY

COASTLINE 462.64 KM (287.47 MILES)

BORDERS OCEAN, ROYAUME DE SATOSHI, X BY SL & TERRITORIO LTT ST

HIGHEST POINT MOUNT ARES +8120 M

LOWEST POINT NFT PORT 0 M

PLOTS 2284 SCALE 1:50000

## H.M. LNFT Land Registry

TITLE NUMBER

L1401-221121

ADMINISTRATIVE AREA

THE GREAT EMPIRE

ISSUED 22 November 2021

SCALE 1/50000

OWNER ENTITLEMENT