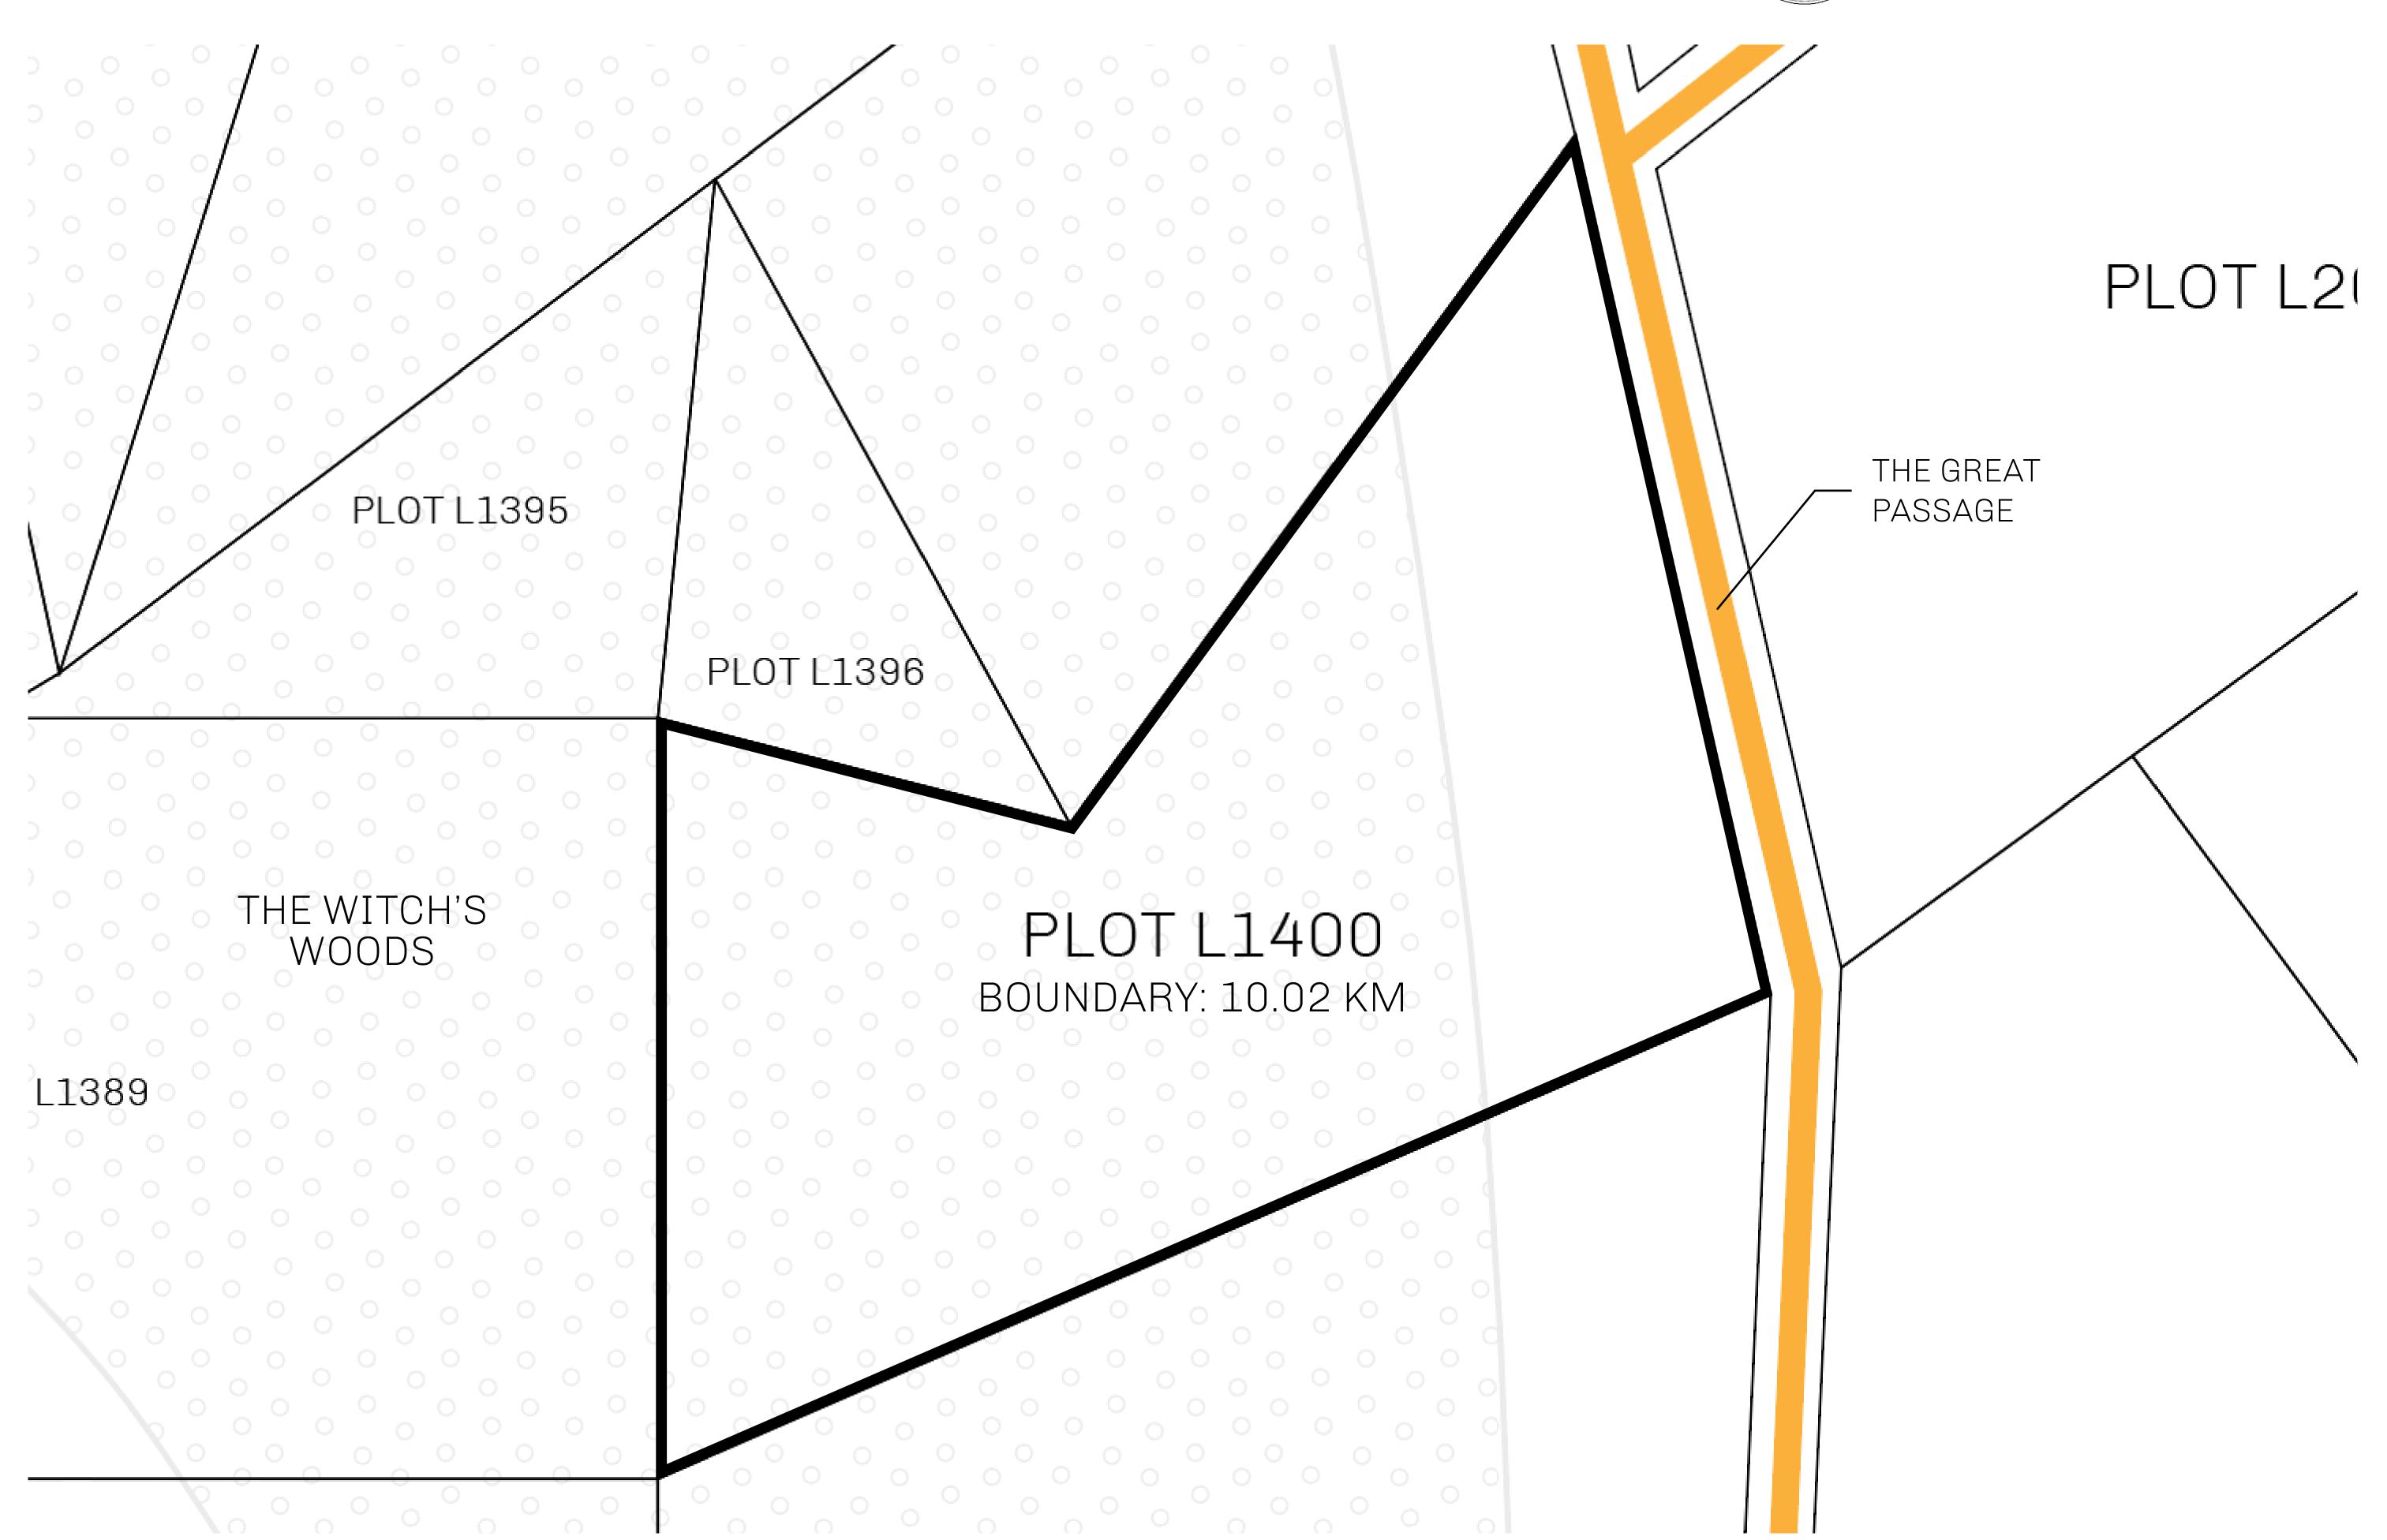

## H.M. LNFT Land Registry

TITLE NUMBER

L1400-221121

ADMINISTRATIVE AREA

THE GREAT EMPIRE

**22 November 2021** ISSUED

SCALE 1/50000

OWNER ENTITLEMENT

Type W-GE: Share of 0.3% of all BUN sales based on number of NFT Stories minted

(rewarded in Credits); Mint 4 NFT Stories