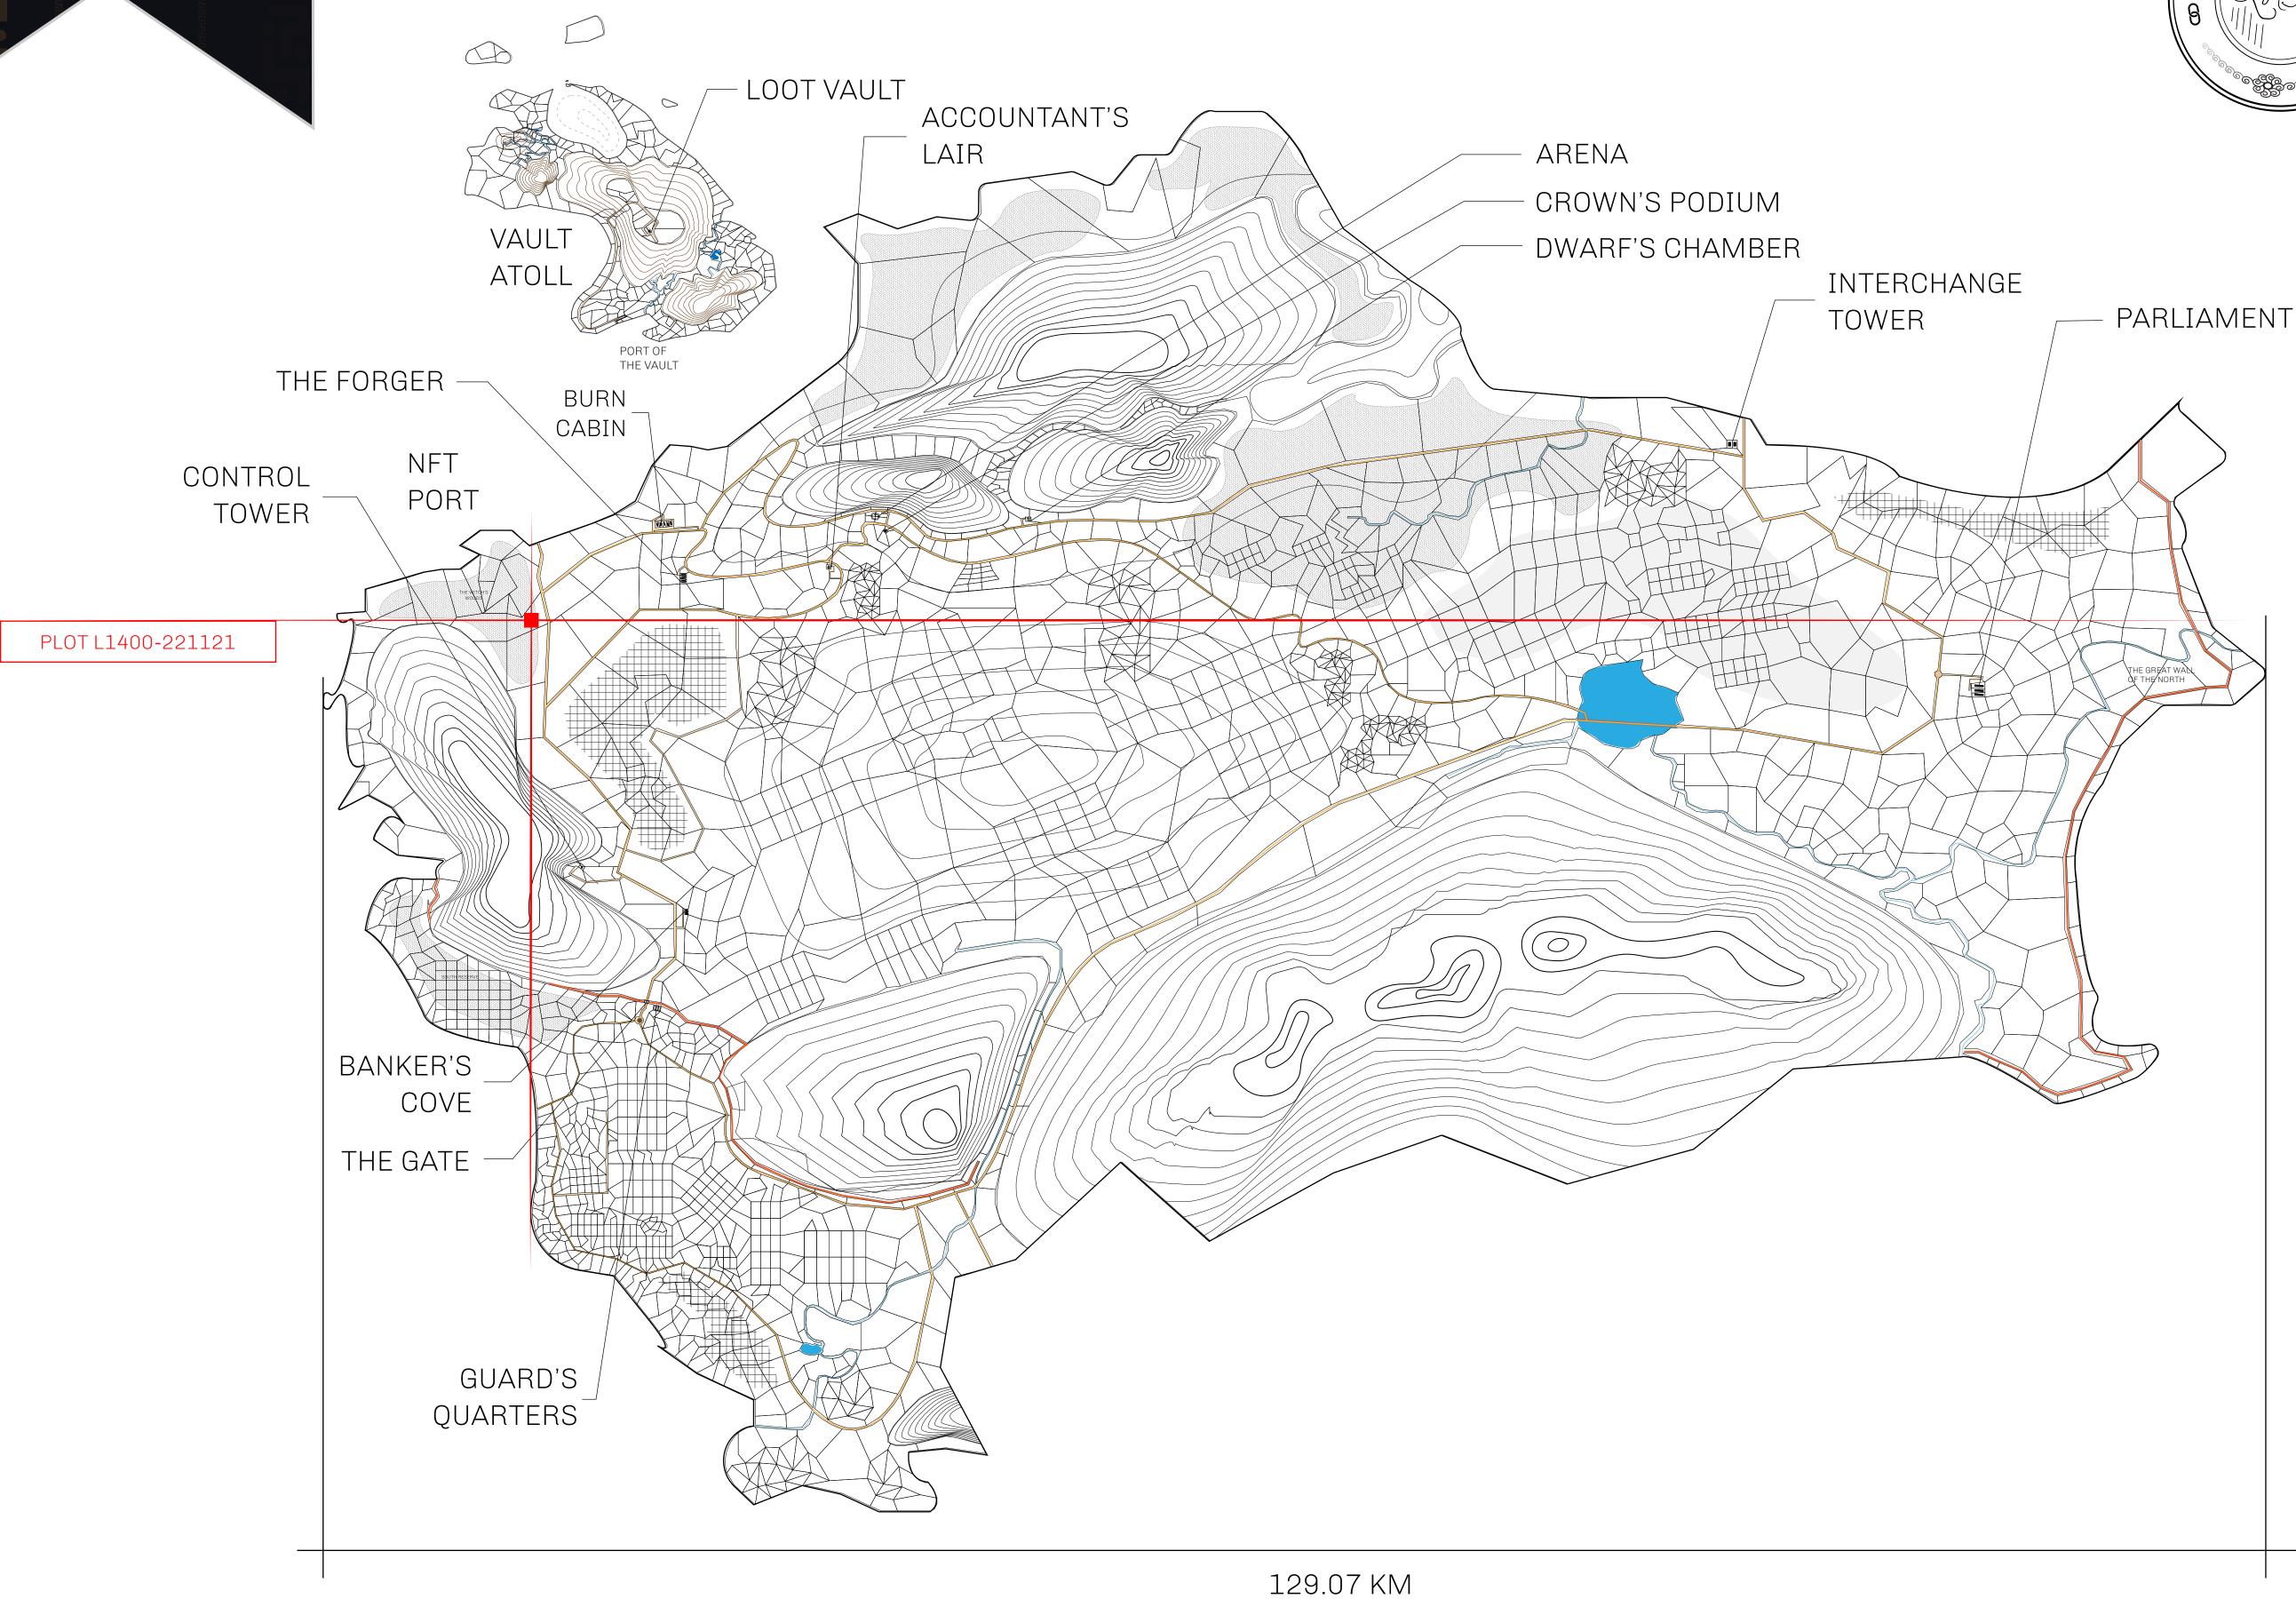

## HER MAJESTY'S GATED WORLD

As an economic and ruling powerhouse, the Great Empire controls the issuance and trade of BUN, LTT, and USDC reward credits. Decisions by its sitting parliamentarians affect Loot NFT World. Following the last war, border controls are tight and only invitees can enter. Each Sunday, all eyes focus on the Arena and the Crown's Podium, where battle-bidding auctions rage. The battle pit is not for the fainthearted and strategy plays a crucial role in winning.

## GEOGRAPHY

COASTLINE 462.64 KM (287.47 MILES)

BORDERS OCEAN, ROYAUME DE SATOSHI, X BY SL & TERRITORIO LTT ST

HIGHEST POINT MOUNT ARES +8120 M

LOWEST POINT NFT PORT 0 M

PLOTS 2284 SCALE 1:50000

## H.M. LNFT Land Registry

TITLE NUMBER

L1400-221121

ADMINISTRATIVE AREA

THE GREAT EMPIRE

**22 November 2021** ISSUED

SCALE 1/50000

OWNER ENTITLEMENT