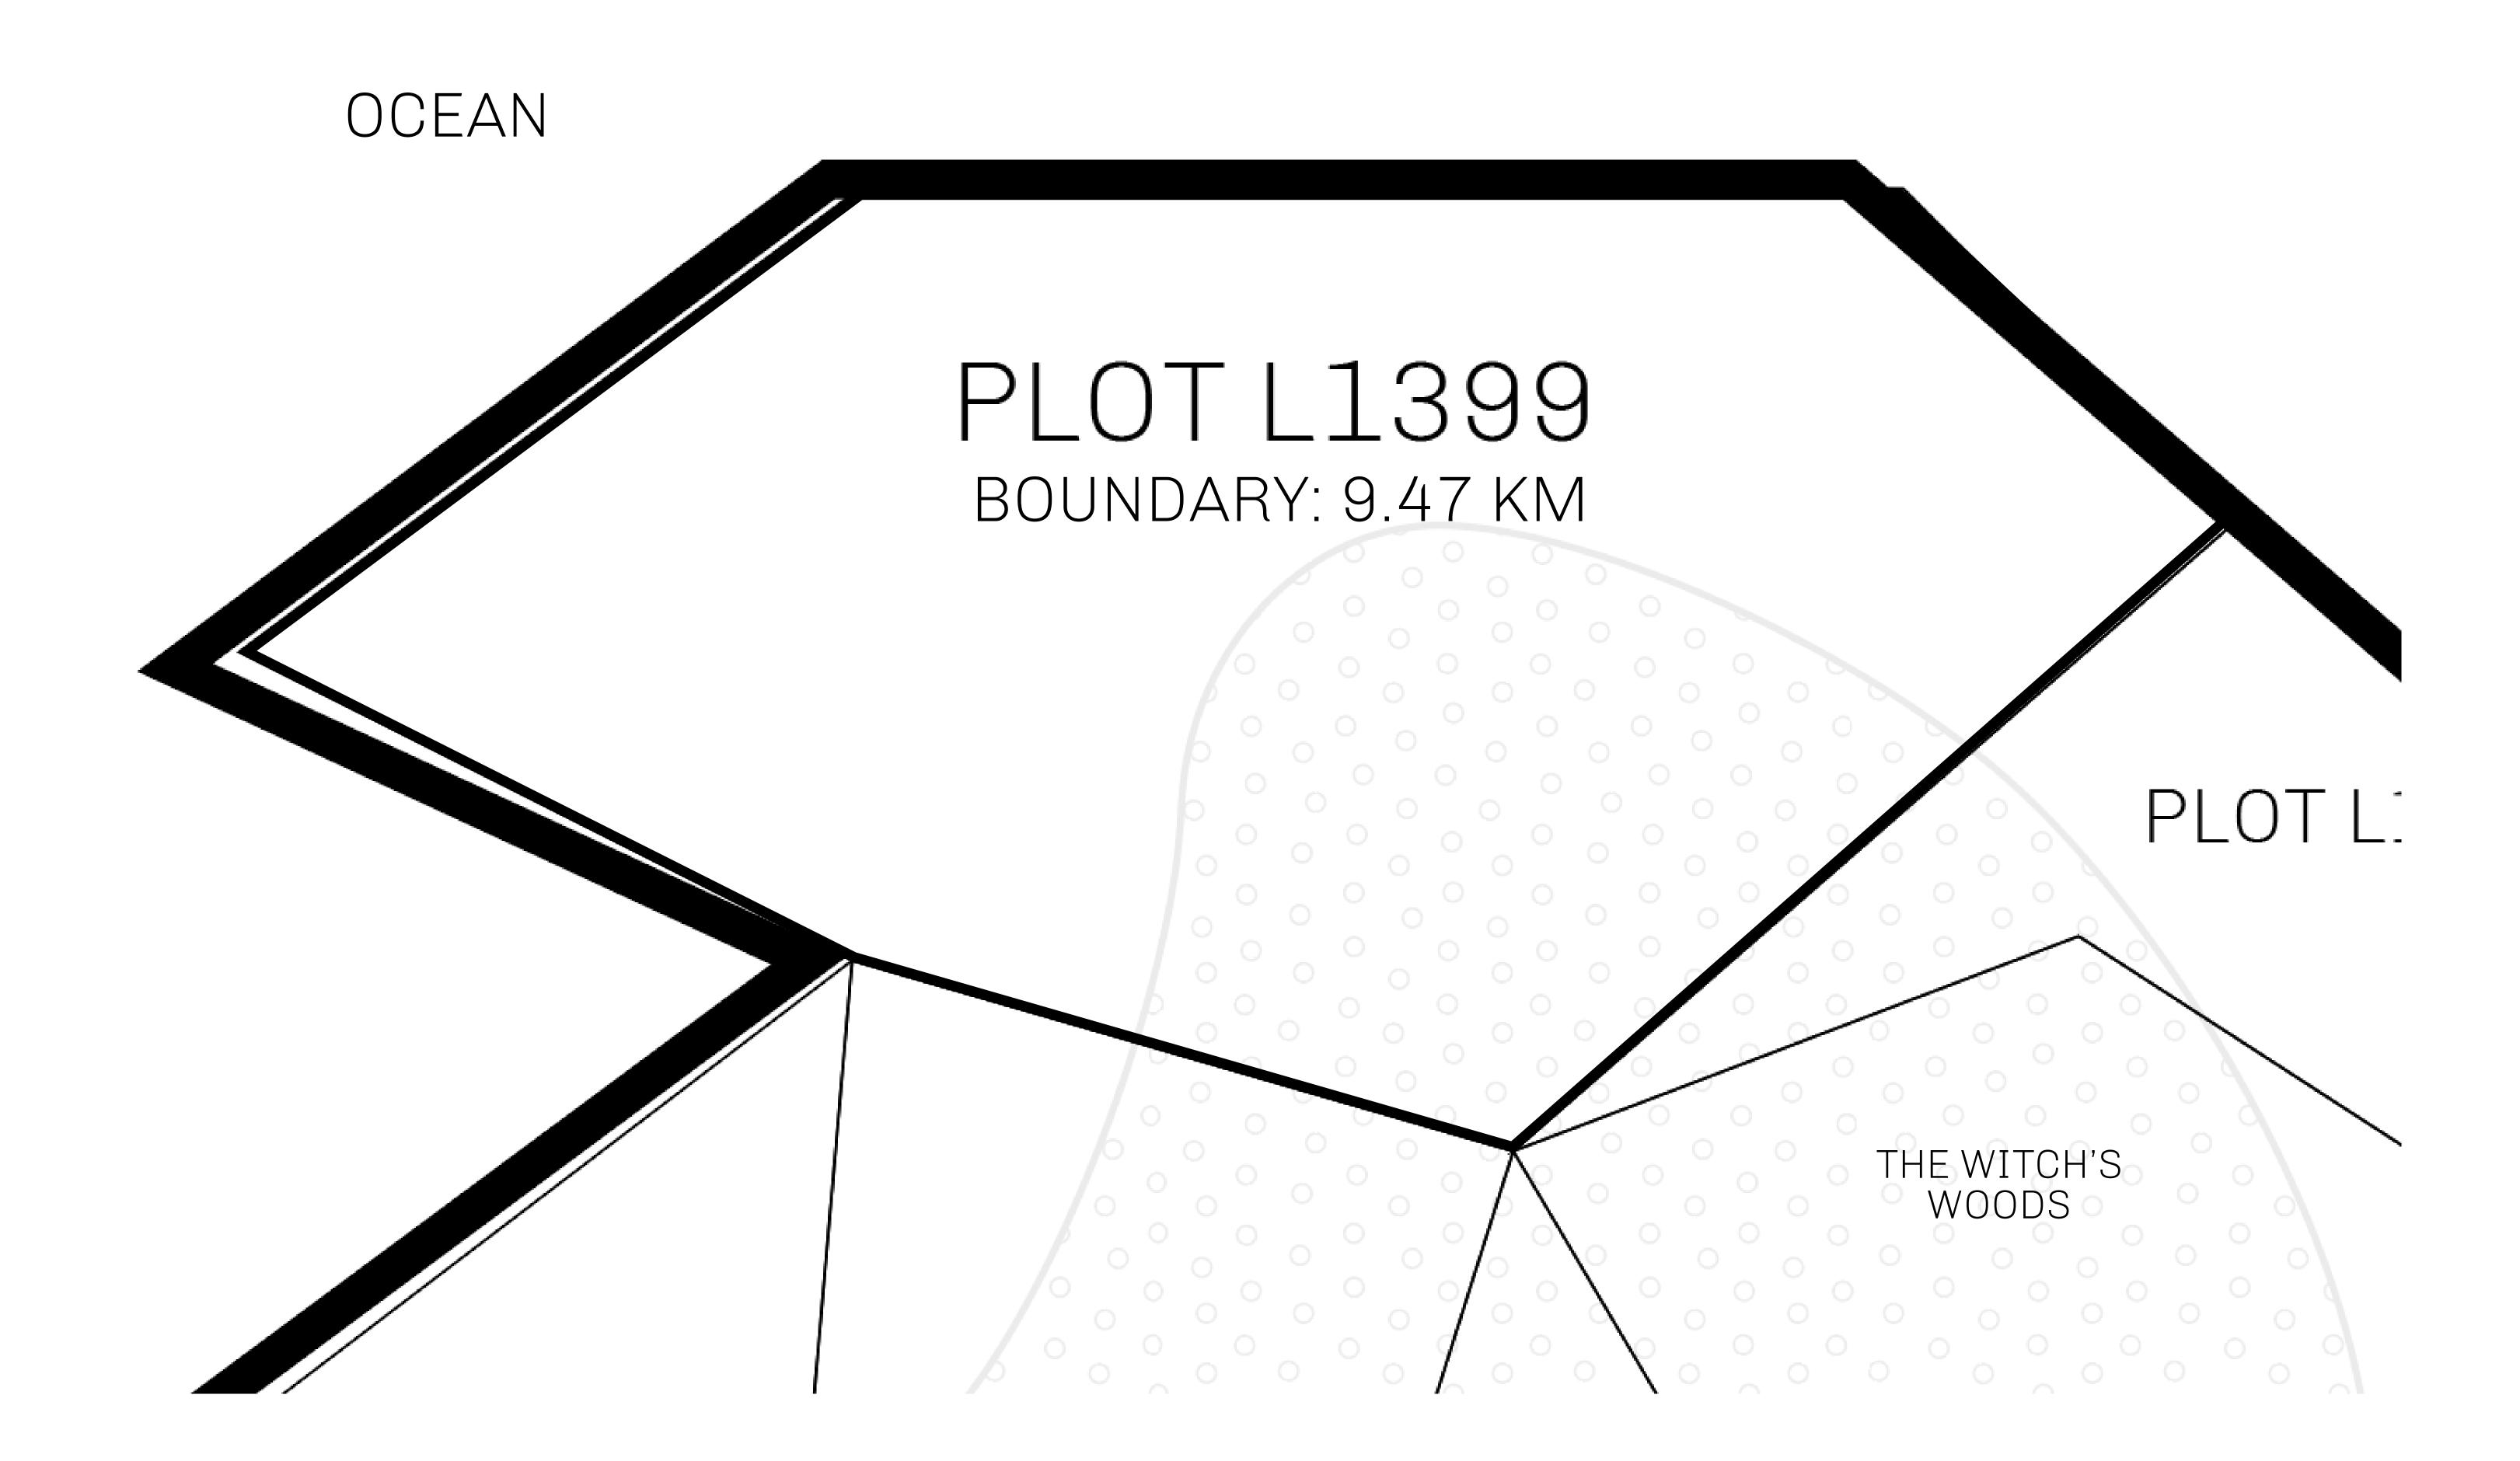

## GEOGRAPHY

COASTLINE 462.64 KM (287.47 MILES)

BORDERS OCEAN, ROYAUME DE SATOSHI, X BY SL & TERRITORIO LTT ST

HIGHEST POINT MOUNT ARES +8120 M

LOWEST POINT NFT PORT 0 M

PLOTS 2284 SCALE 1:50000

| H.M. LNFT Land Registry |                                                      | TITLE NUMBER  L1399-221121                     |             |                |
|-------------------------|------------------------------------------------------|------------------------------------------------|-------------|----------------|
|                         |                                                      |                                                |             |                |
| OWNER ENTITLEMENT       | Type W-GE: Share of 0.3% (rewarded in Credits); Mint | of all BUN sales based on number 4 NFT Stories | er of NFT S | Stories minted |