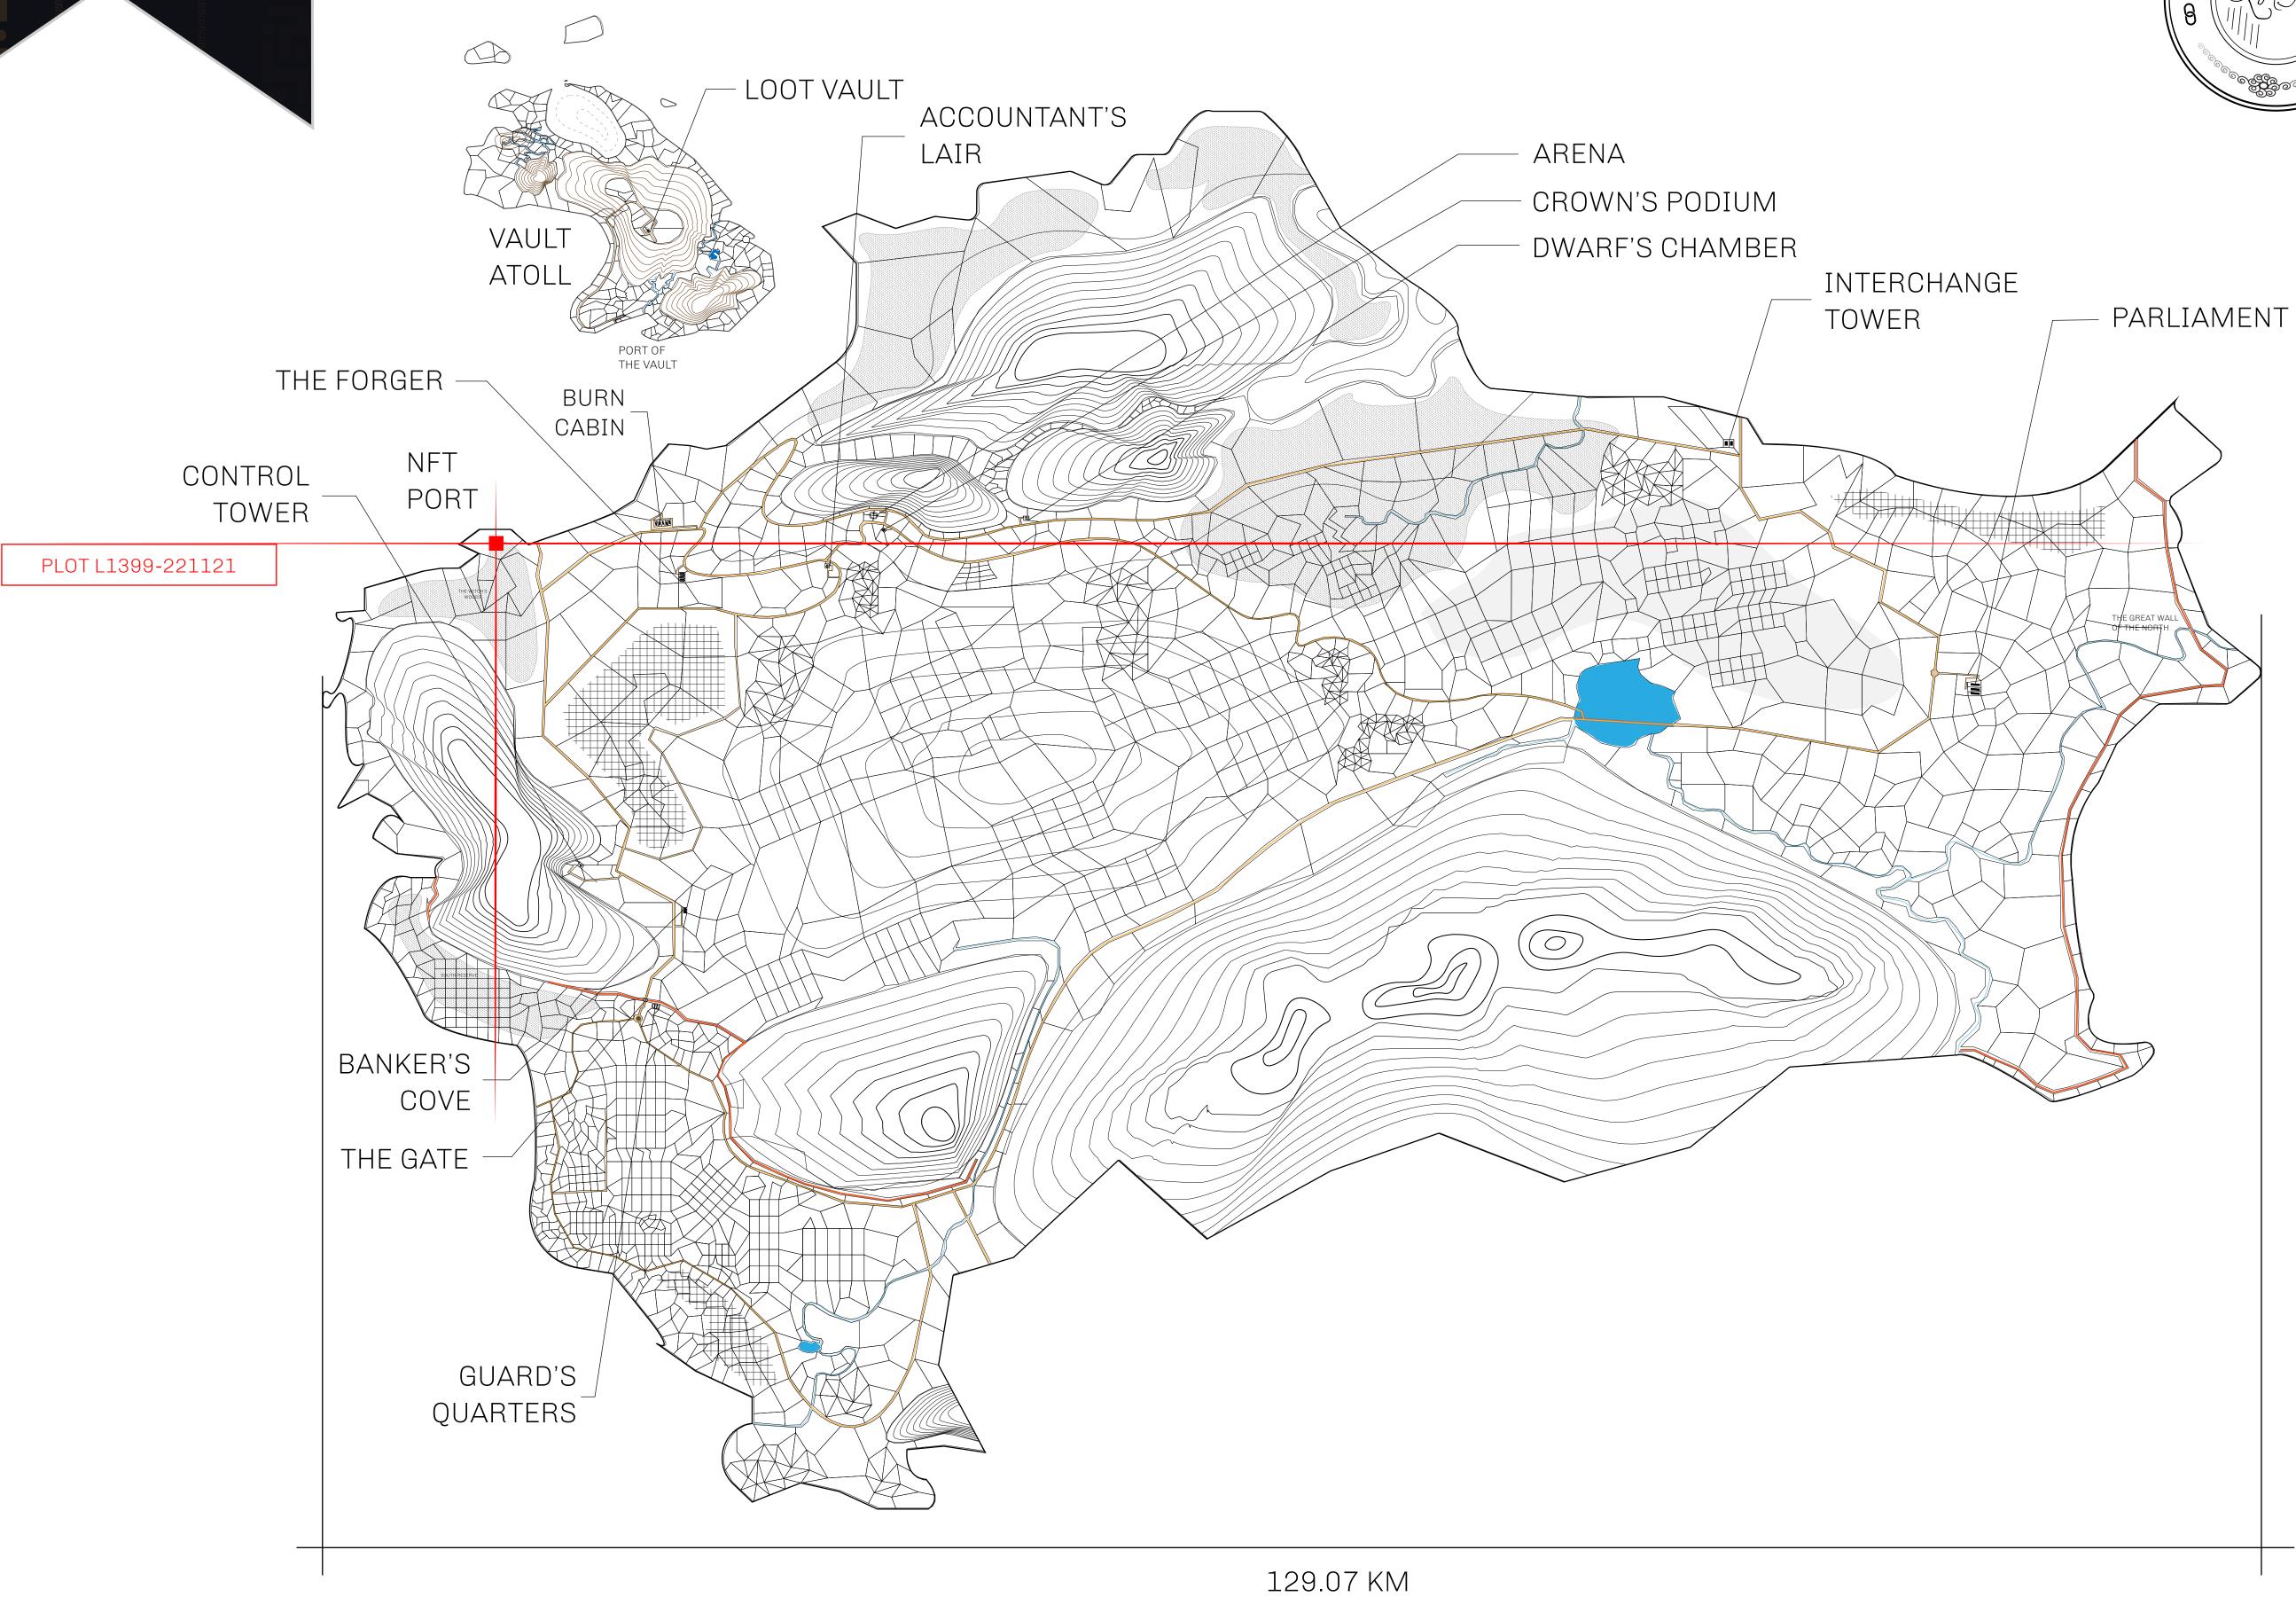

## GEOGRAPHY

COASTLINE 462.64 KM (287.47 MILES)

BORDERS OCEAN, ROYAUME DE SATOSHI, X BY SL & TERRITORIO LTT ST

HIGHEST POINT MOUNT ARES +8120 M

LOWEST POINT NFT PORT 0 M

PLOTS 2284 SCALE 1:50000

| H.M. LNFT Land Registry |                                                      | TITLE NUMBER  L1399-221121                     |             |                |
|-------------------------|------------------------------------------------------|------------------------------------------------|-------------|----------------|
|                         |                                                      |                                                |             |                |
| OWNER ENTITLEMENT       | Type W-GE: Share of 0.3% (rewarded in Credits); Mint | of all BUN sales based on number 4 NFT Stories | er of NFT S | Stories minted |