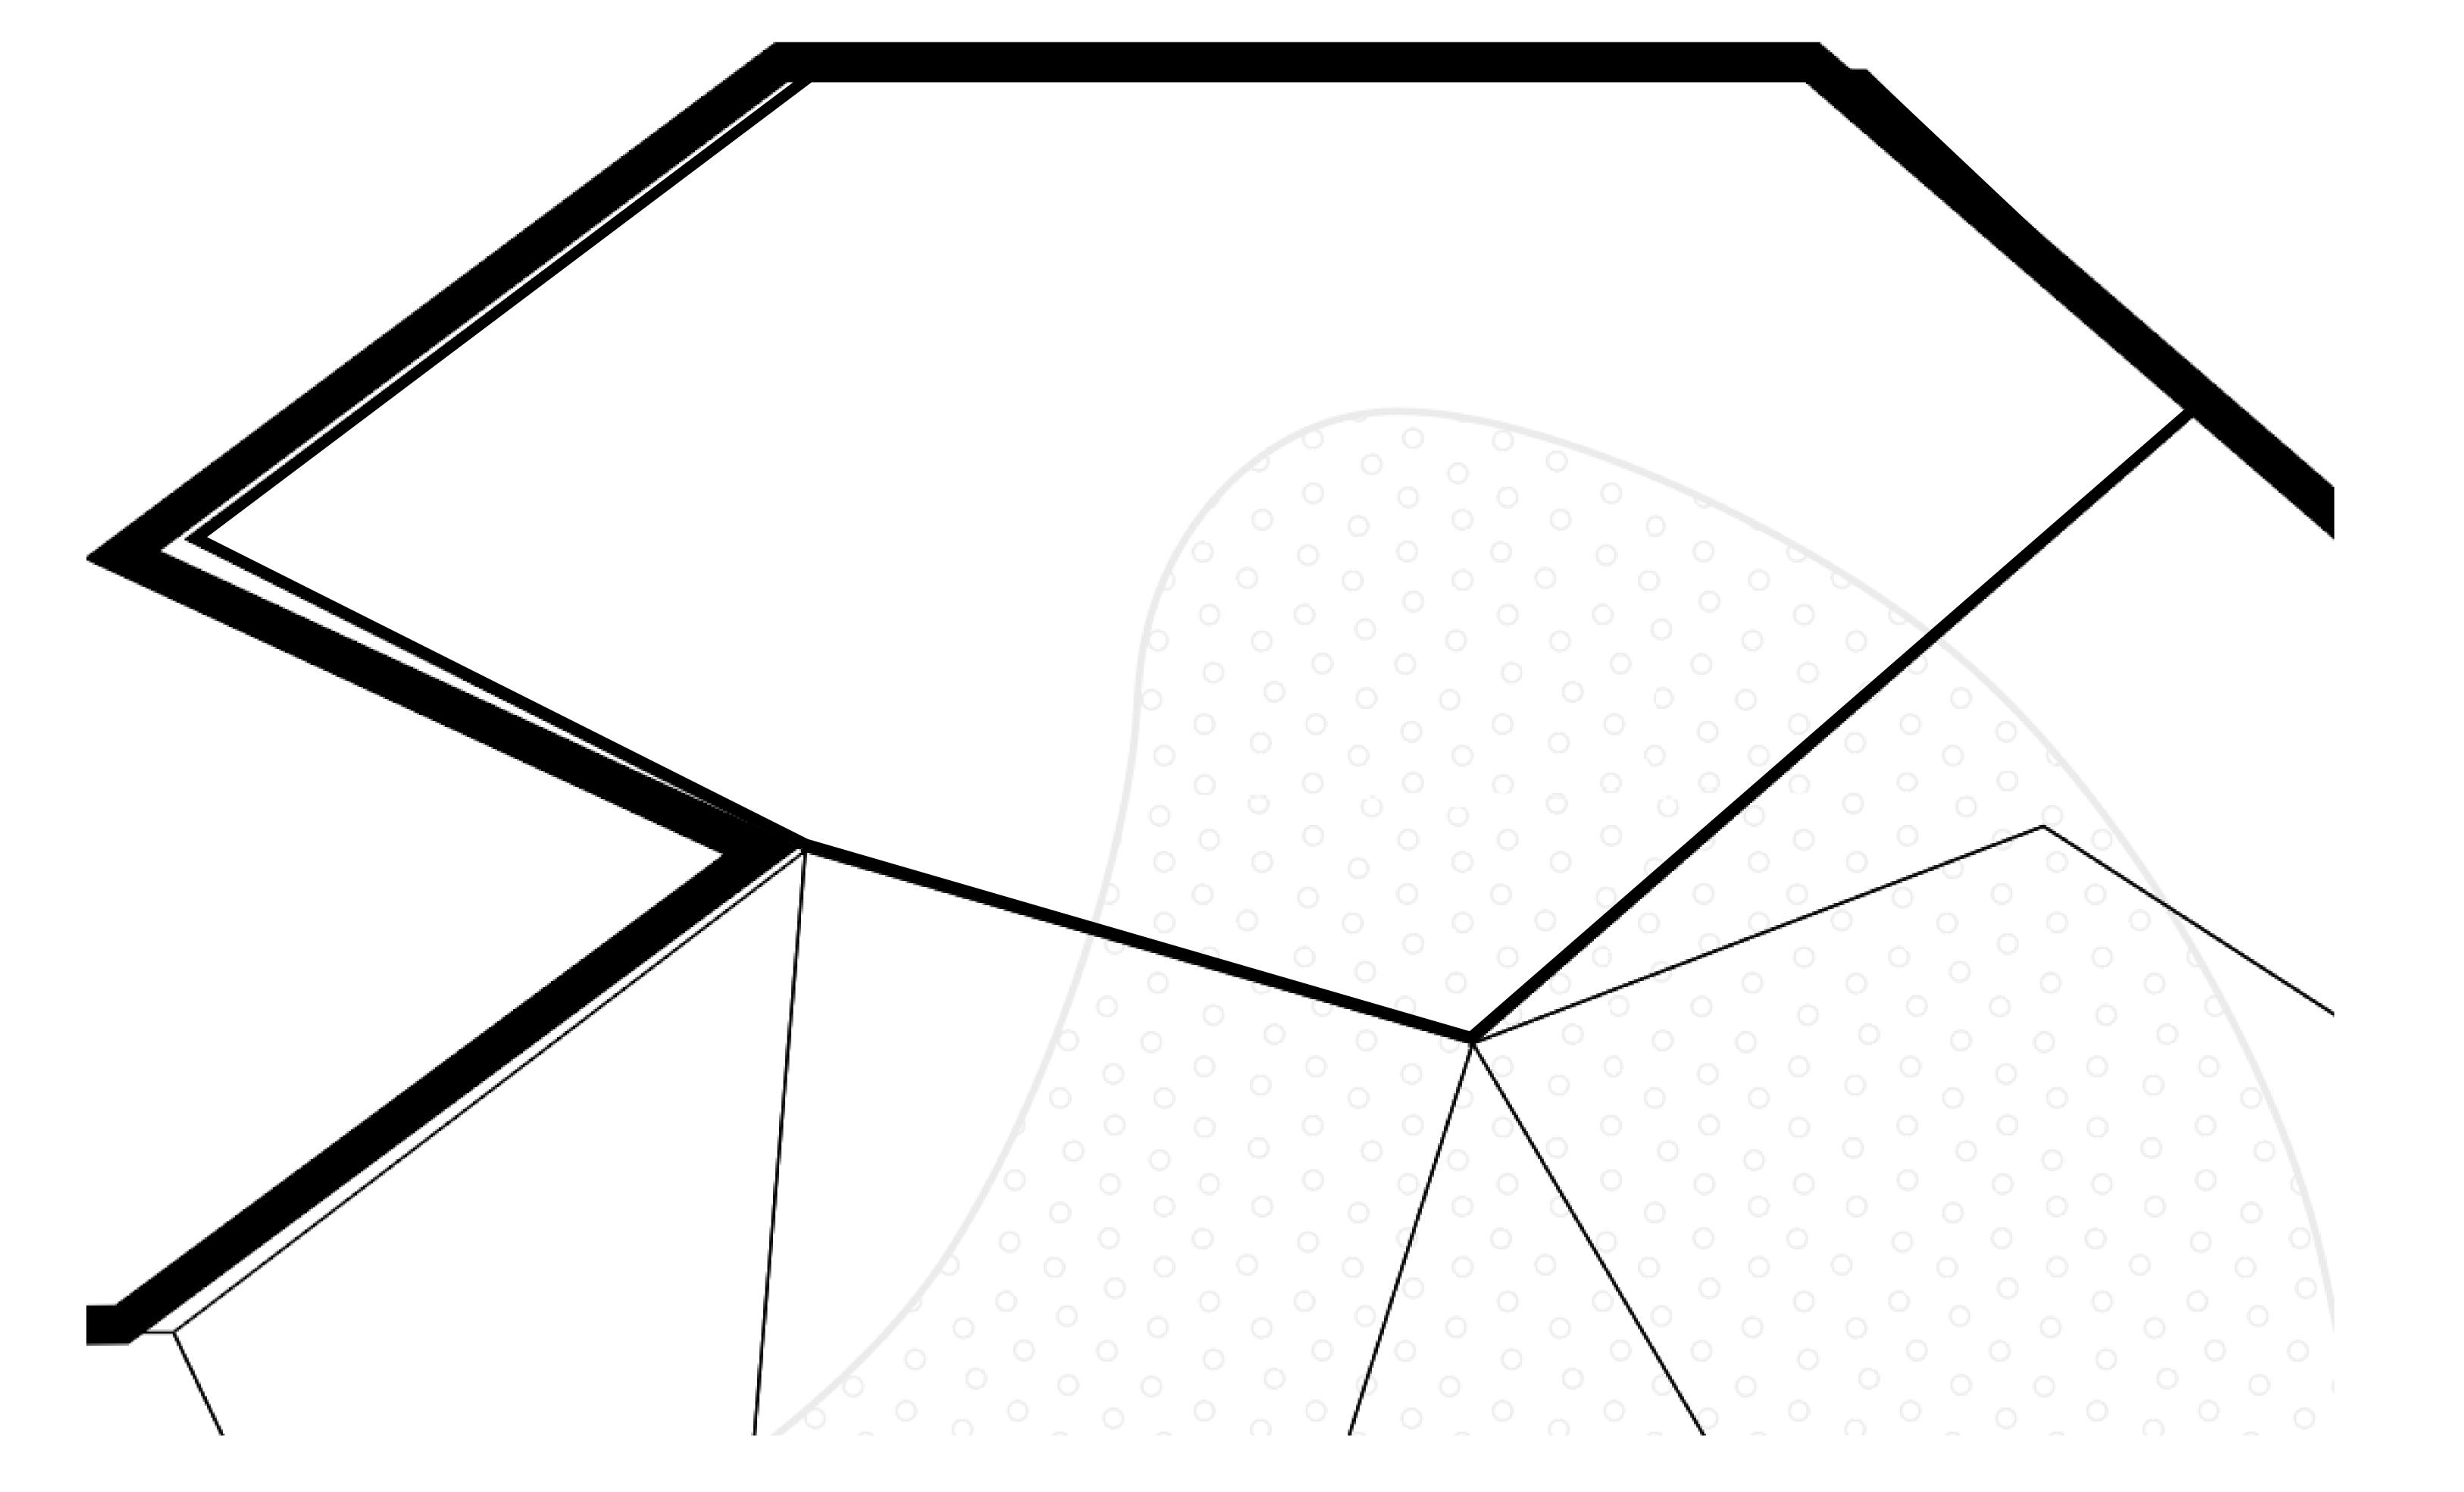

## GEOGRAPHY

COASTLINE 462.64 KM (287.47 MILES)

BORDERS OCEAN, ROYAUME DE SATOSHI, X BY SL & TERRITORIO LTT ST

HIGHEST POINT MOUNT ARES +8120 M

LOWEST POINT NFT PORT 0 M

PLOTS 2284 SCALE 1:50000

| H.M. LNFT Land Registry |                                                      | TITLE NUMBER  L1399-221121                     |             |                |
|-------------------------|------------------------------------------------------|------------------------------------------------|-------------|----------------|
|                         |                                                      |                                                |             |                |
| OWNER ENTITLEMENT       | Type W-GE: Share of 0.3% (rewarded in Credits); Mint | of all BUN sales based on number 4 NFT Stories | er of NFT S | Stories minted |