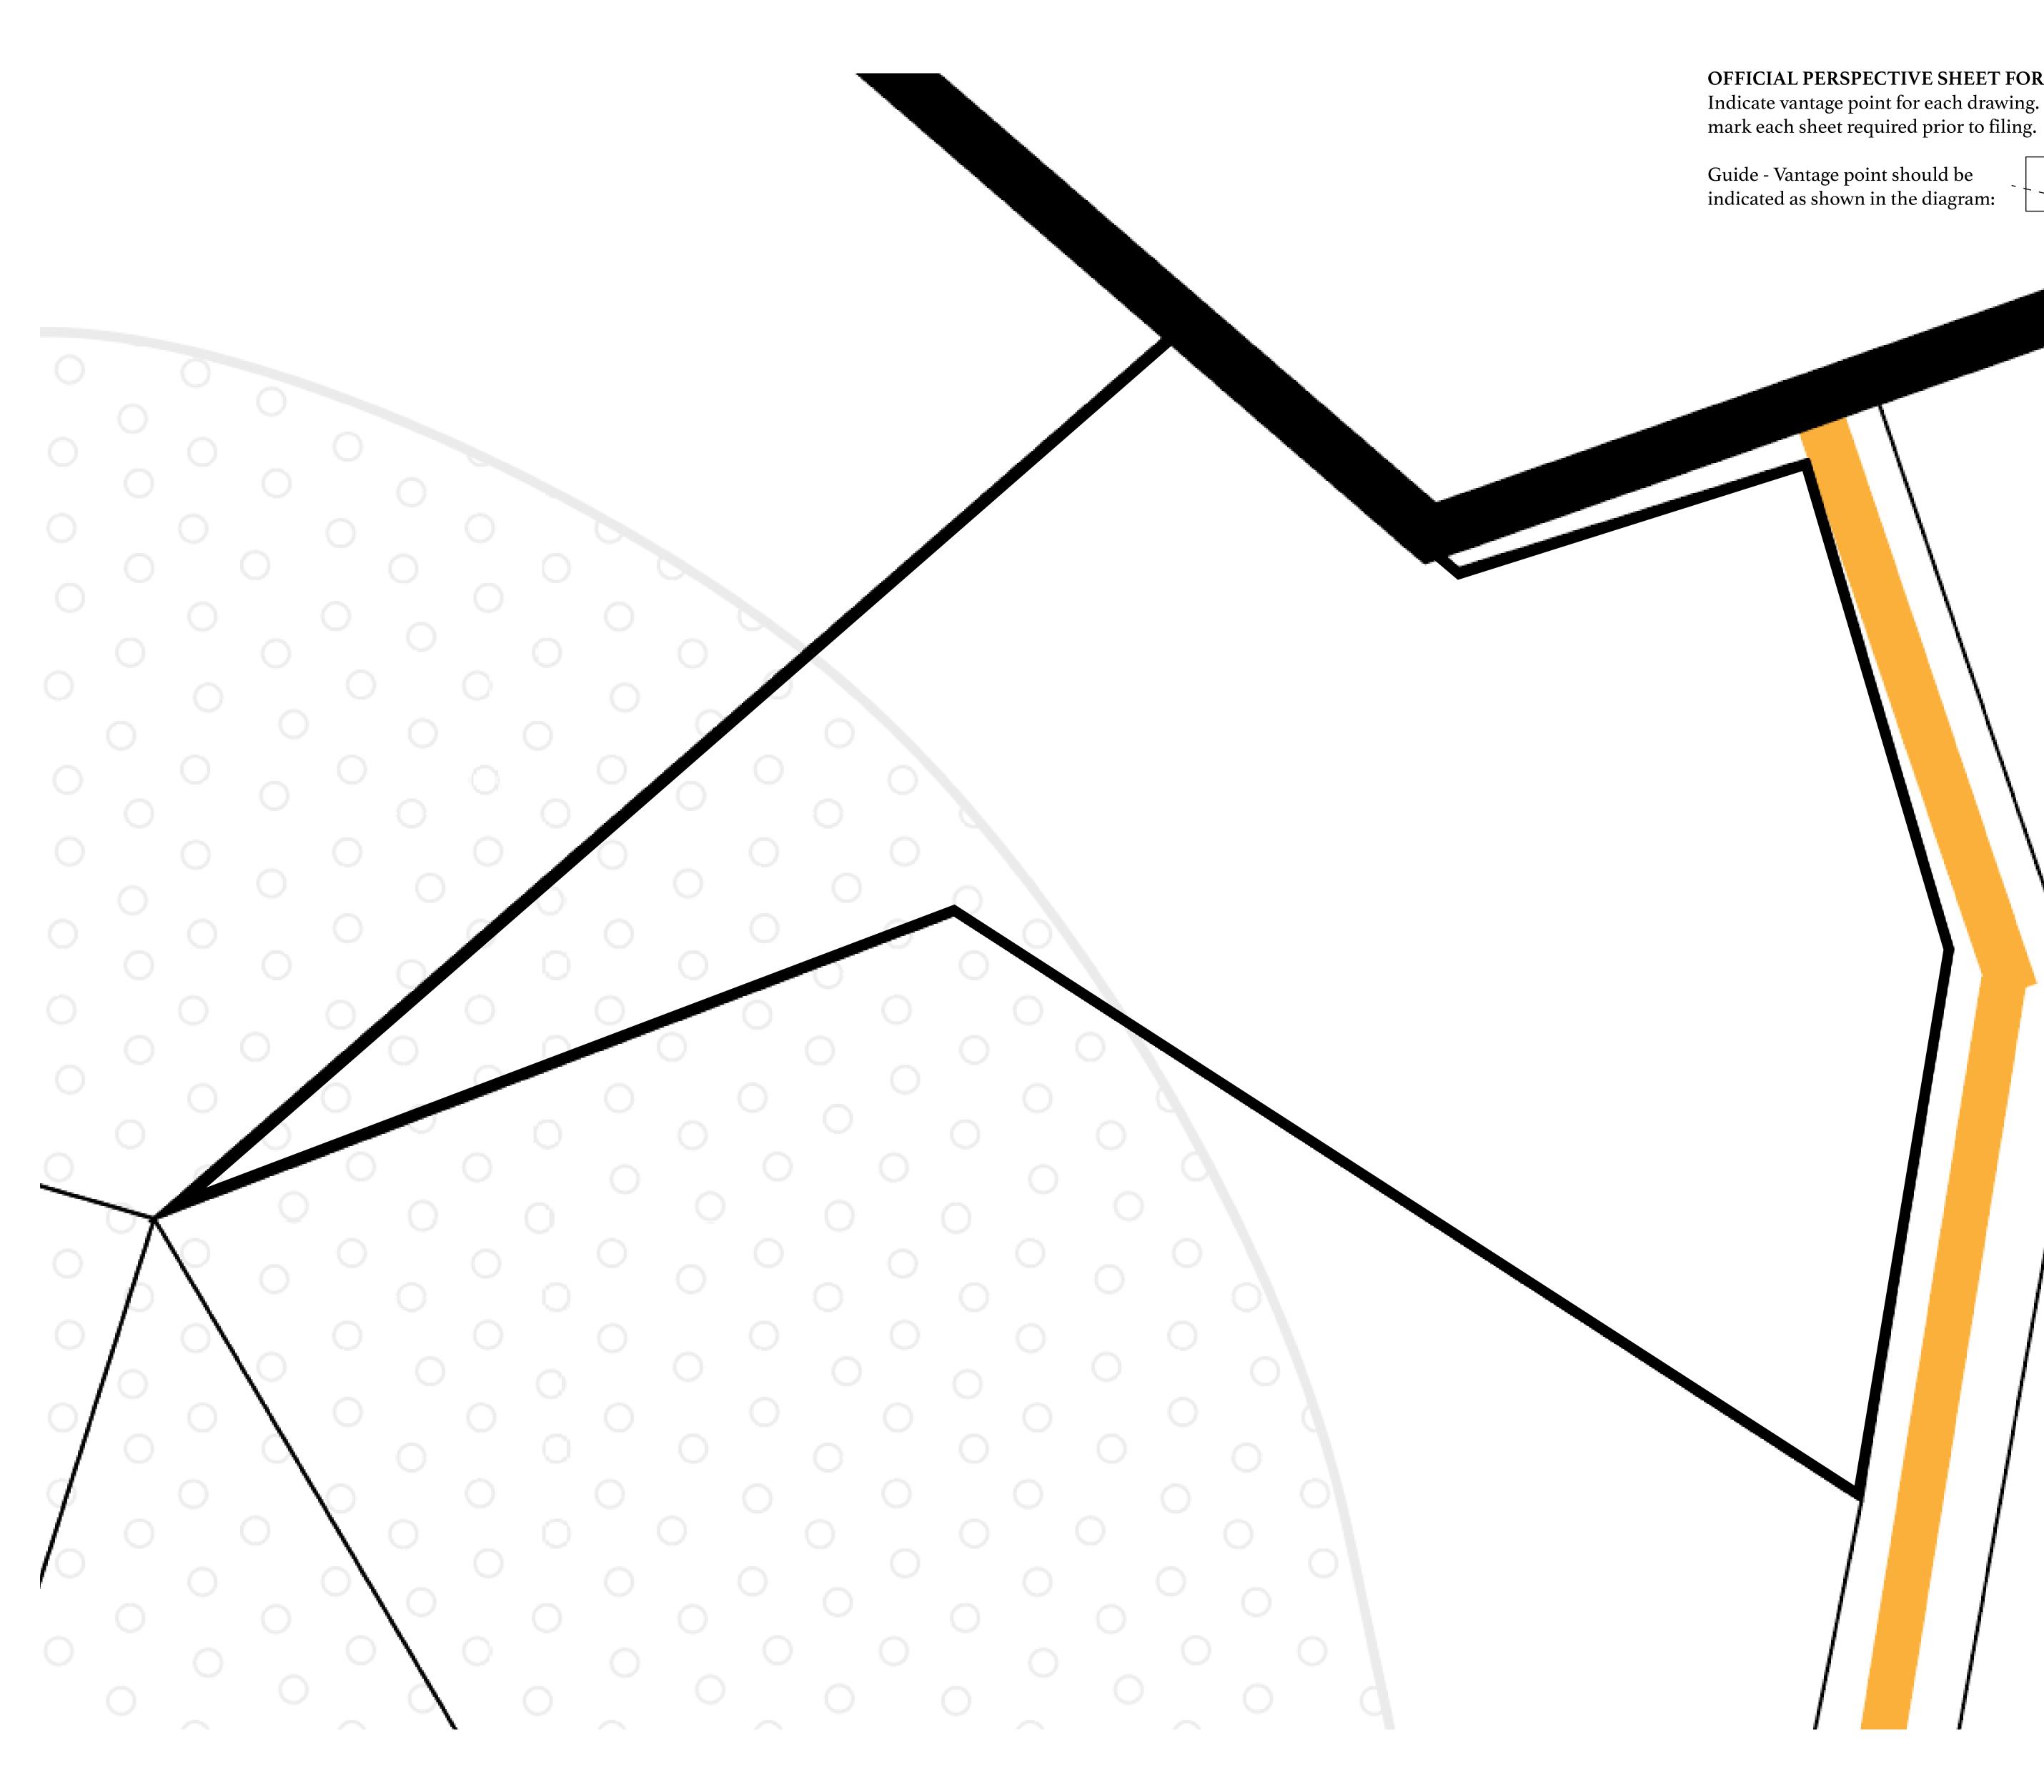

## H.M. LNFT Land Registr

ADMINISTRATIVE AREA

OWNER ENTITLEMENT

THE GREAT

Type W-GE: S (rewarded in C

|                                | TITLE NUMBER<br>L1398-221121 |                    |         |          |                    |
|--------------------------------|------------------------------|--------------------|---------|----------|--------------------|
| Y                              |                              |                    |         |          |                    |
| <b>EMPIRE</b>                  | ISSUED                       | 22 November 202    | 1       | bj.      | SCALE 1/5000       |
| Share of 0.3%<br>Credits); Min |                              | sales based on num | iber of | f NFT St | tories minted      |
|                                |                              |                    |         |          | See See            |
|                                |                              |                    |         |          |                    |
|                                |                              | _                  | $\cap$  | CEA      | N                  |
|                                |                              |                    |         |          | IN                 |
|                                |                              |                    |         |          |                    |
|                                |                              |                    |         |          |                    |
|                                |                              |                    |         |          |                    |
|                                |                              |                    |         |          |                    |
|                                |                              |                    |         |          |                    |
|                                | PL                           | OTL                | Ţ       | 36       | )8                 |
|                                | ΒOI                          | JNDARY:            | 7 3     | 38 k     | <n <="" td=""></n> |
|                                |                              |                    | 1 . \   |          |                    |
| 0                              |                              |                    |         |          |                    |
|                                |                              |                    |         |          |                    |
|                                |                              |                    |         |          |                    |
|                                |                              |                    |         |          |                    |
|                                |                              |                    |         |          |                    |
|                                |                              |                    |         |          |                    |
|                                |                              |                    |         |          |                    |
|                                |                              |                    |         |          |                    |
|                                |                              |                    |         |          |                    |