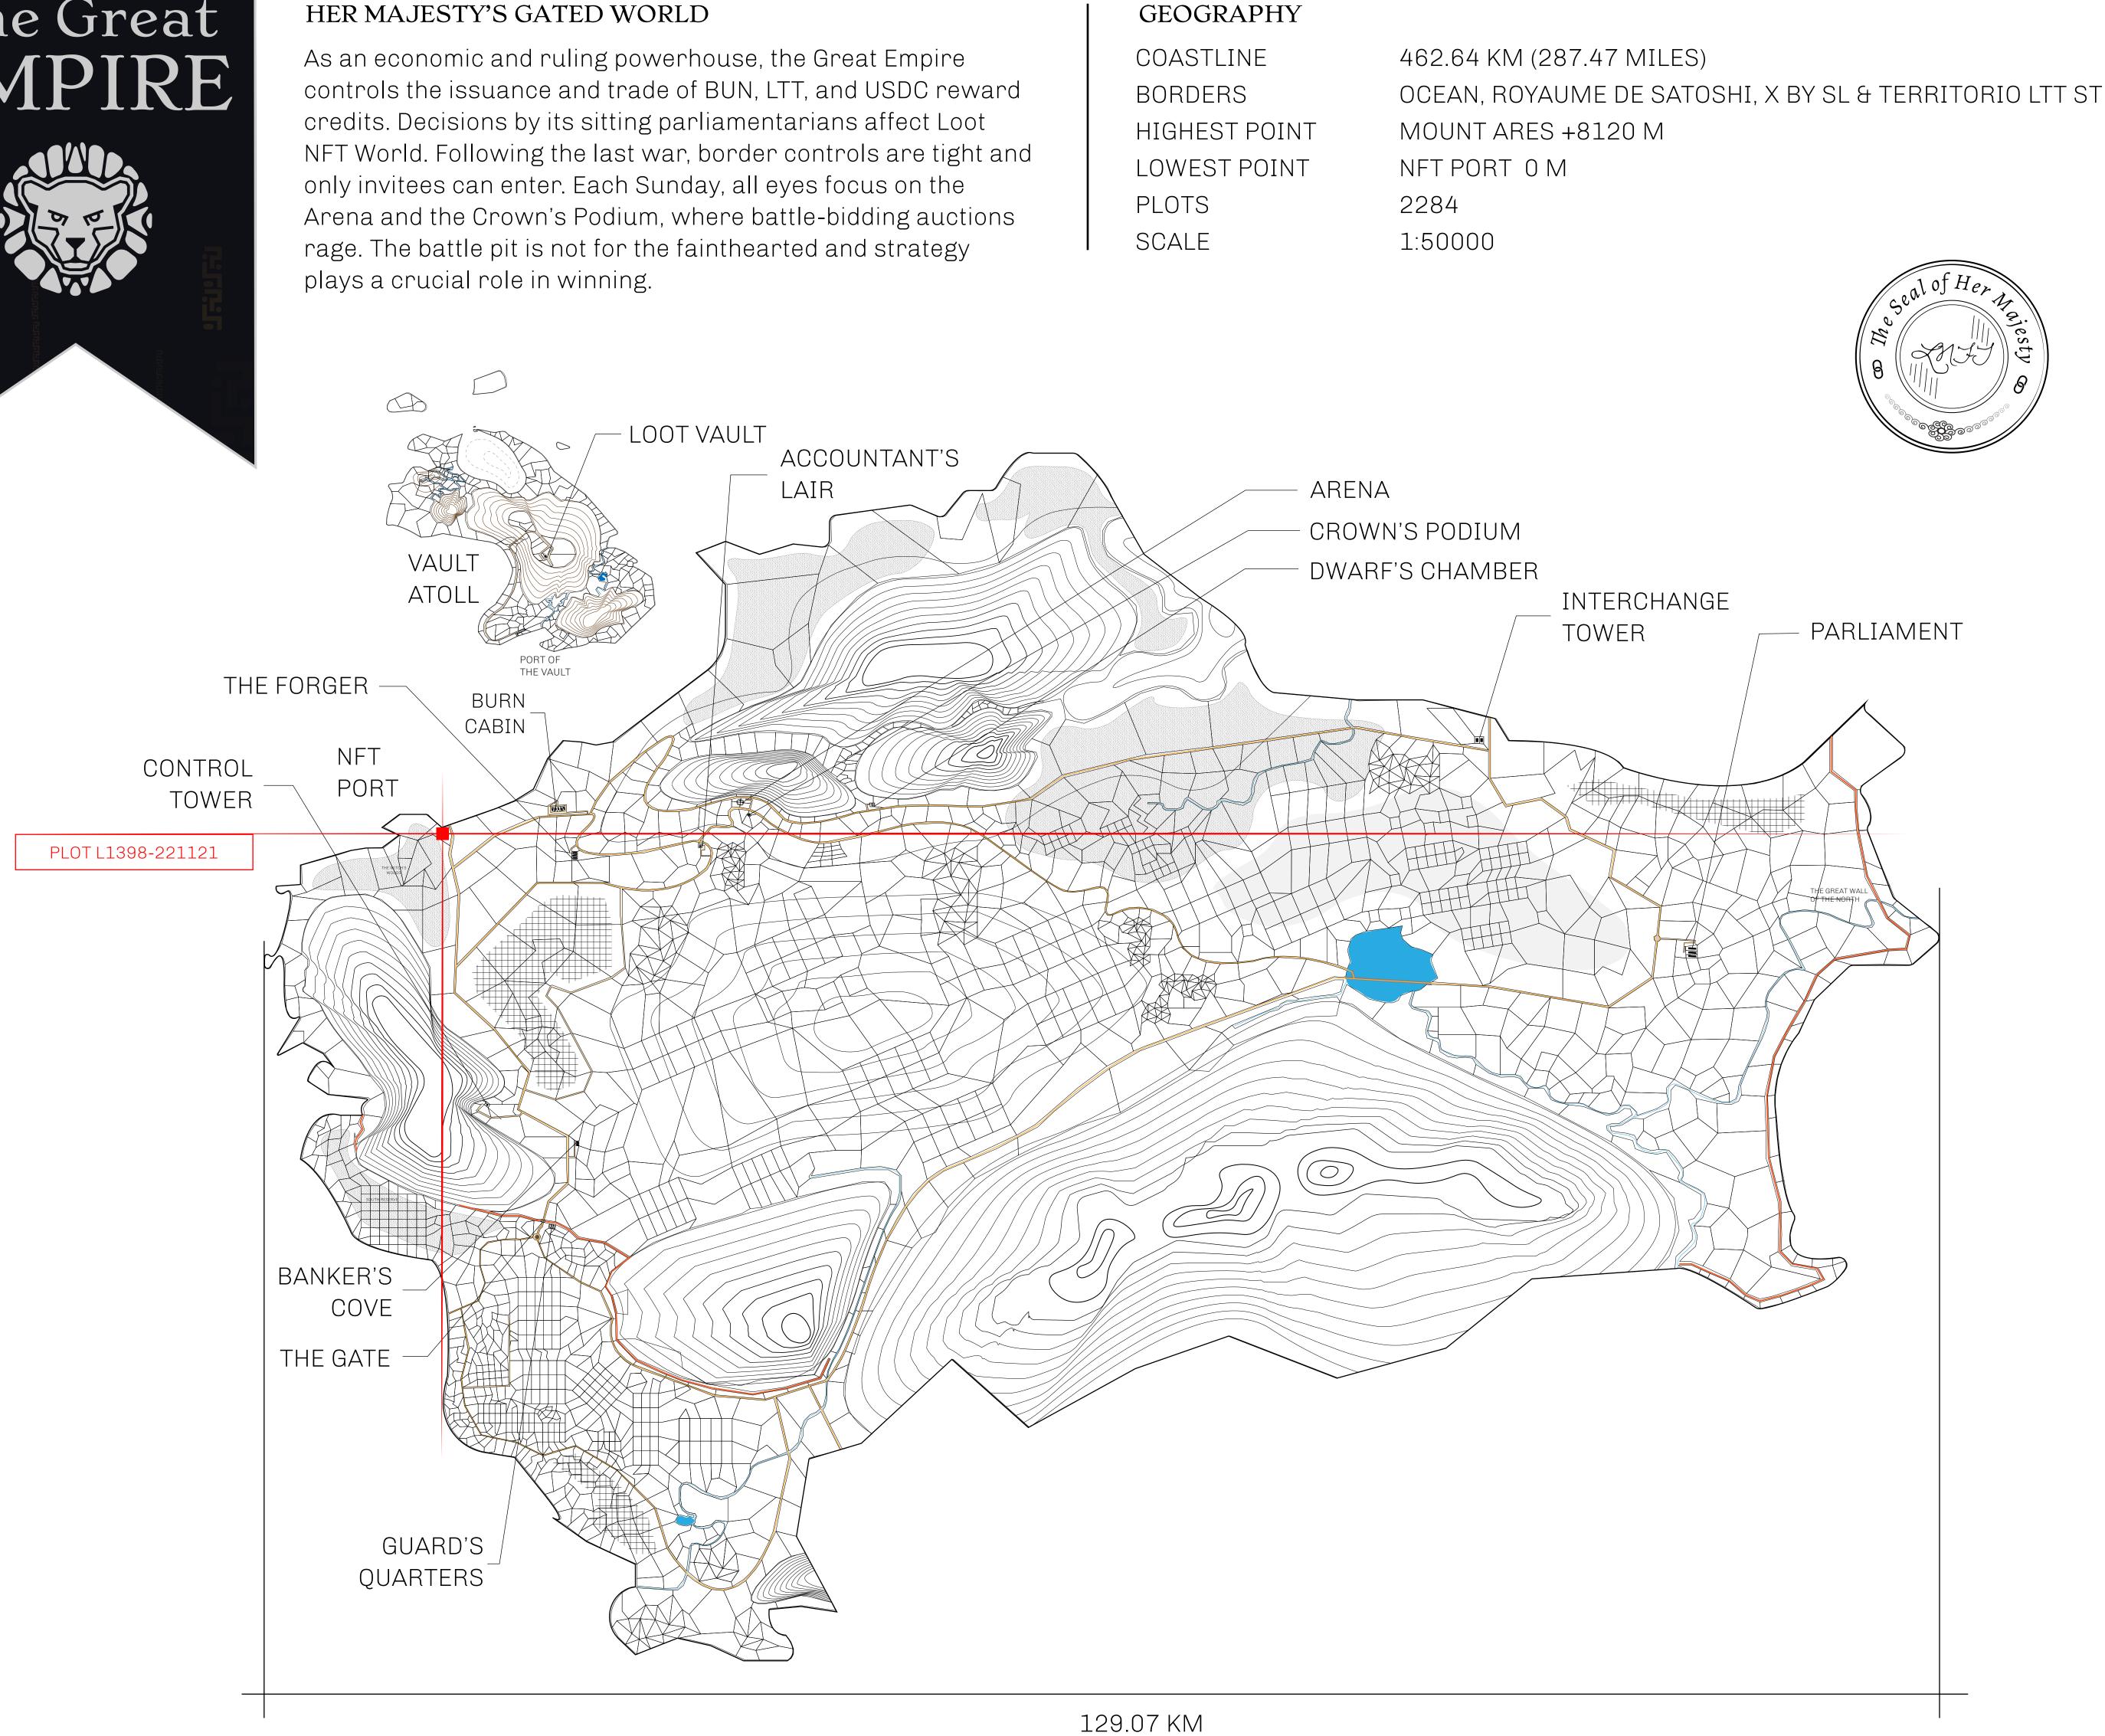

## H.M. LNFT Land Registr

ADMINISTRATIVE AREA

OWNER ENTITLEMENT

THE GREAT

Type W-GE: S (rewarded in C

|                                | TITLE NUMBER<br>L1398-221121 |                    |         |          |                    |
|--------------------------------|------------------------------|--------------------|---------|----------|--------------------|
| Y                              |                              |                    |         |          |                    |
| <b>EMPIRE</b>                  | ISSUED                       | 22 November 202    | 1       | bj.      | SCALE 1/5000       |
| Share of 0.3%<br>Credits); Min |                              | sales based on num | iber of | f NFT St | tories minted      |
|                                |                              |                    |         |          | See See            |
|                                |                              |                    |         |          |                    |
|                                |                              | _                  | $\cap$  | CEA      | N                  |
|                                |                              |                    |         |          | IN                 |
|                                |                              |                    |         |          |                    |
|                                |                              |                    |         |          |                    |
|                                |                              |                    |         |          |                    |
|                                |                              |                    |         |          |                    |
|                                |                              |                    |         |          |                    |
|                                | PL                           | OTL                | Ţ       | 36       | )8                 |
|                                | ΒOI                          | JNDARY:            | 7 3     | 38 k     | <n <="" td=""></n> |
|                                |                              |                    | 1 . \   |          |                    |
| 0                              |                              |                    |         |          |                    |
|                                |                              |                    |         |          |                    |
|                                |                              |                    |         |          |                    |
|                                |                              |                    |         |          |                    |
|                                |                              |                    |         |          |                    |
|                                |                              |                    |         |          |                    |
|                                |                              |                    |         |          |                    |
|                                |                              |                    |         |          |                    |
|                                |                              |                    |         |          |                    |