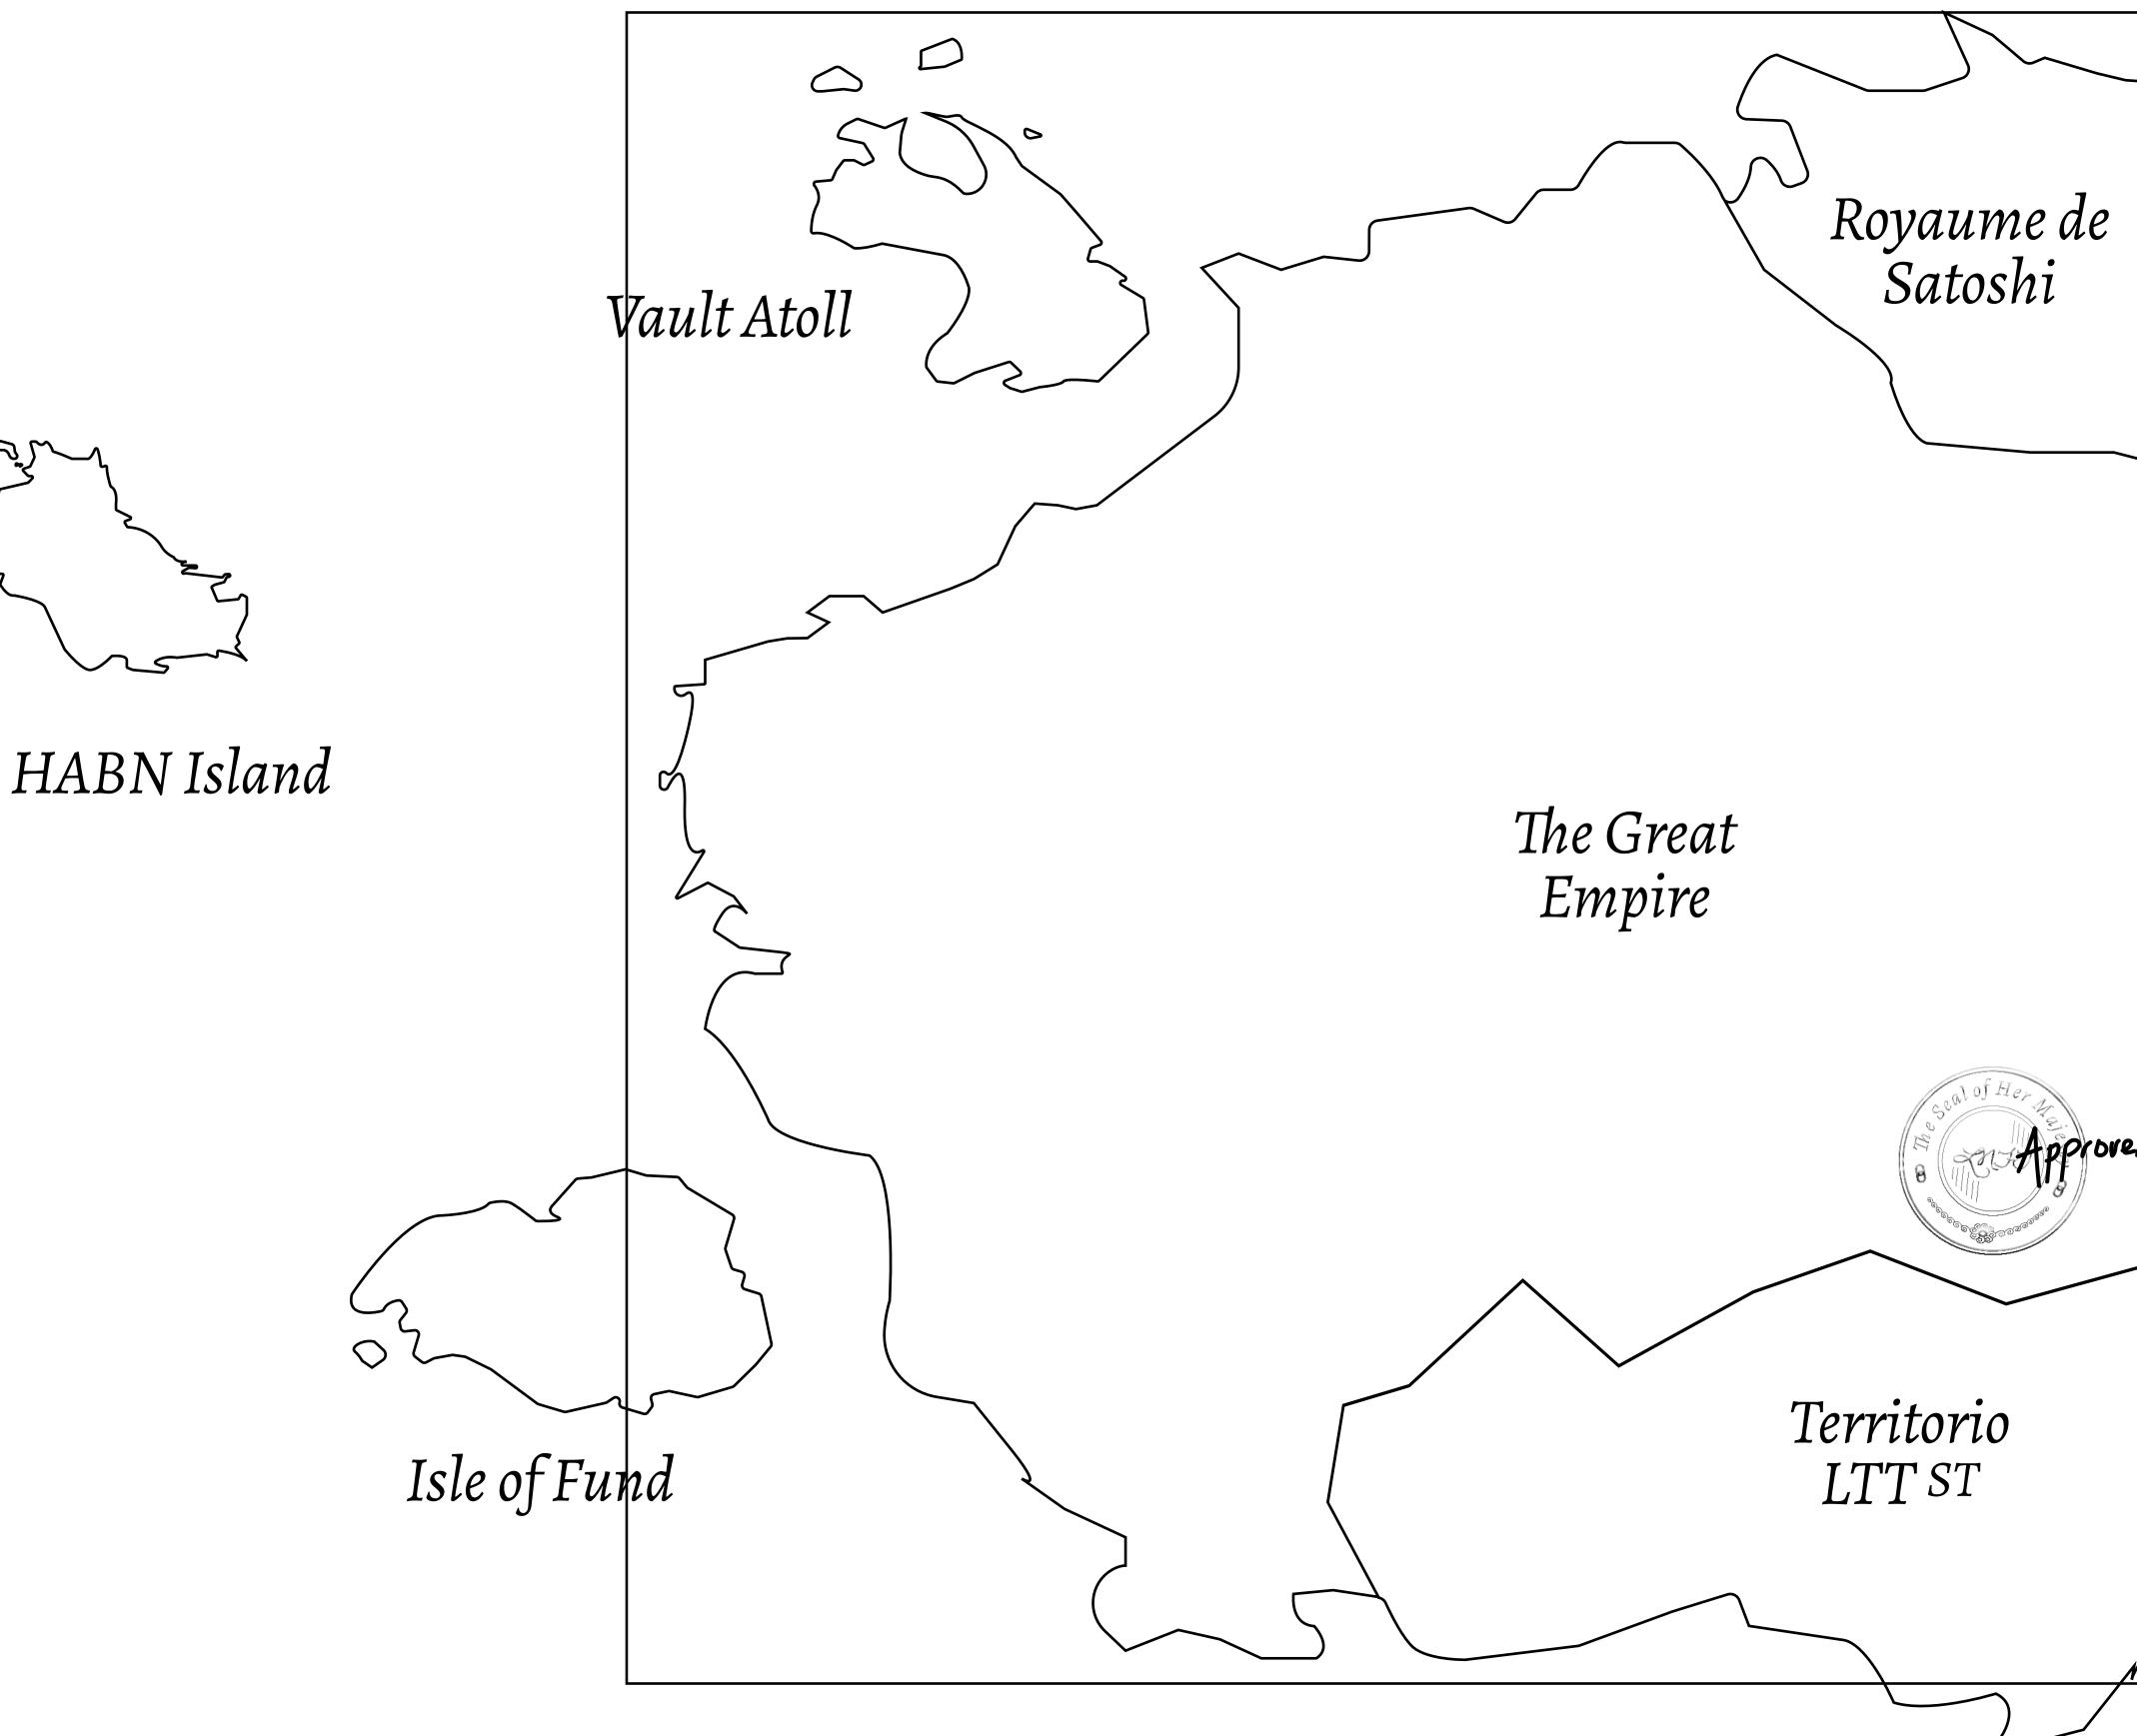

## H.M. LNFT Land Registr

ADMINISTRATIVE AREA

OWNER ENTITLEMENT

THE GREAT

Type W-GE: S (rewarded in C

|                                | TITLE NUMBER<br>L1398-221121 |                    |         |          |                    |
|--------------------------------|------------------------------|--------------------|---------|----------|--------------------|
| Y                              |                              |                    |         |          |                    |
| <b>EMPIRE</b>                  | ISSUED                       | 22 November 202    | 1       | bj.      | SCALE 1/5000       |
| Share of 0.3%<br>Credits); Min |                              | sales based on num | iber of | f NFT St | tories minted      |
|                                |                              |                    |         |          | See See            |
|                                |                              |                    |         |          |                    |
|                                |                              | _                  | $\cap$  | CEA      | N                  |
|                                |                              |                    |         |          | IN                 |
|                                |                              |                    |         |          |                    |
|                                |                              |                    |         |          |                    |
|                                |                              |                    |         |          |                    |
|                                |                              |                    |         |          |                    |
|                                |                              |                    |         |          |                    |
|                                | PL                           | OTL                | Ţ       | 36       | )8                 |
|                                | ΒOI                          | JNDARY:            | 7 3     | 38 k     | <n <="" td=""></n> |
|                                |                              |                    | 1 . \   |          |                    |
| 0                              |                              |                    |         |          |                    |
|                                |                              |                    |         |          |                    |
|                                |                              |                    |         |          |                    |
|                                |                              |                    |         |          |                    |
|                                |                              |                    |         |          |                    |
|                                |                              |                    |         |          |                    |
|                                |                              |                    |         |          |                    |
|                                |                              |                    |         |          |                    |
|                                |                              |                    |         |          |                    |