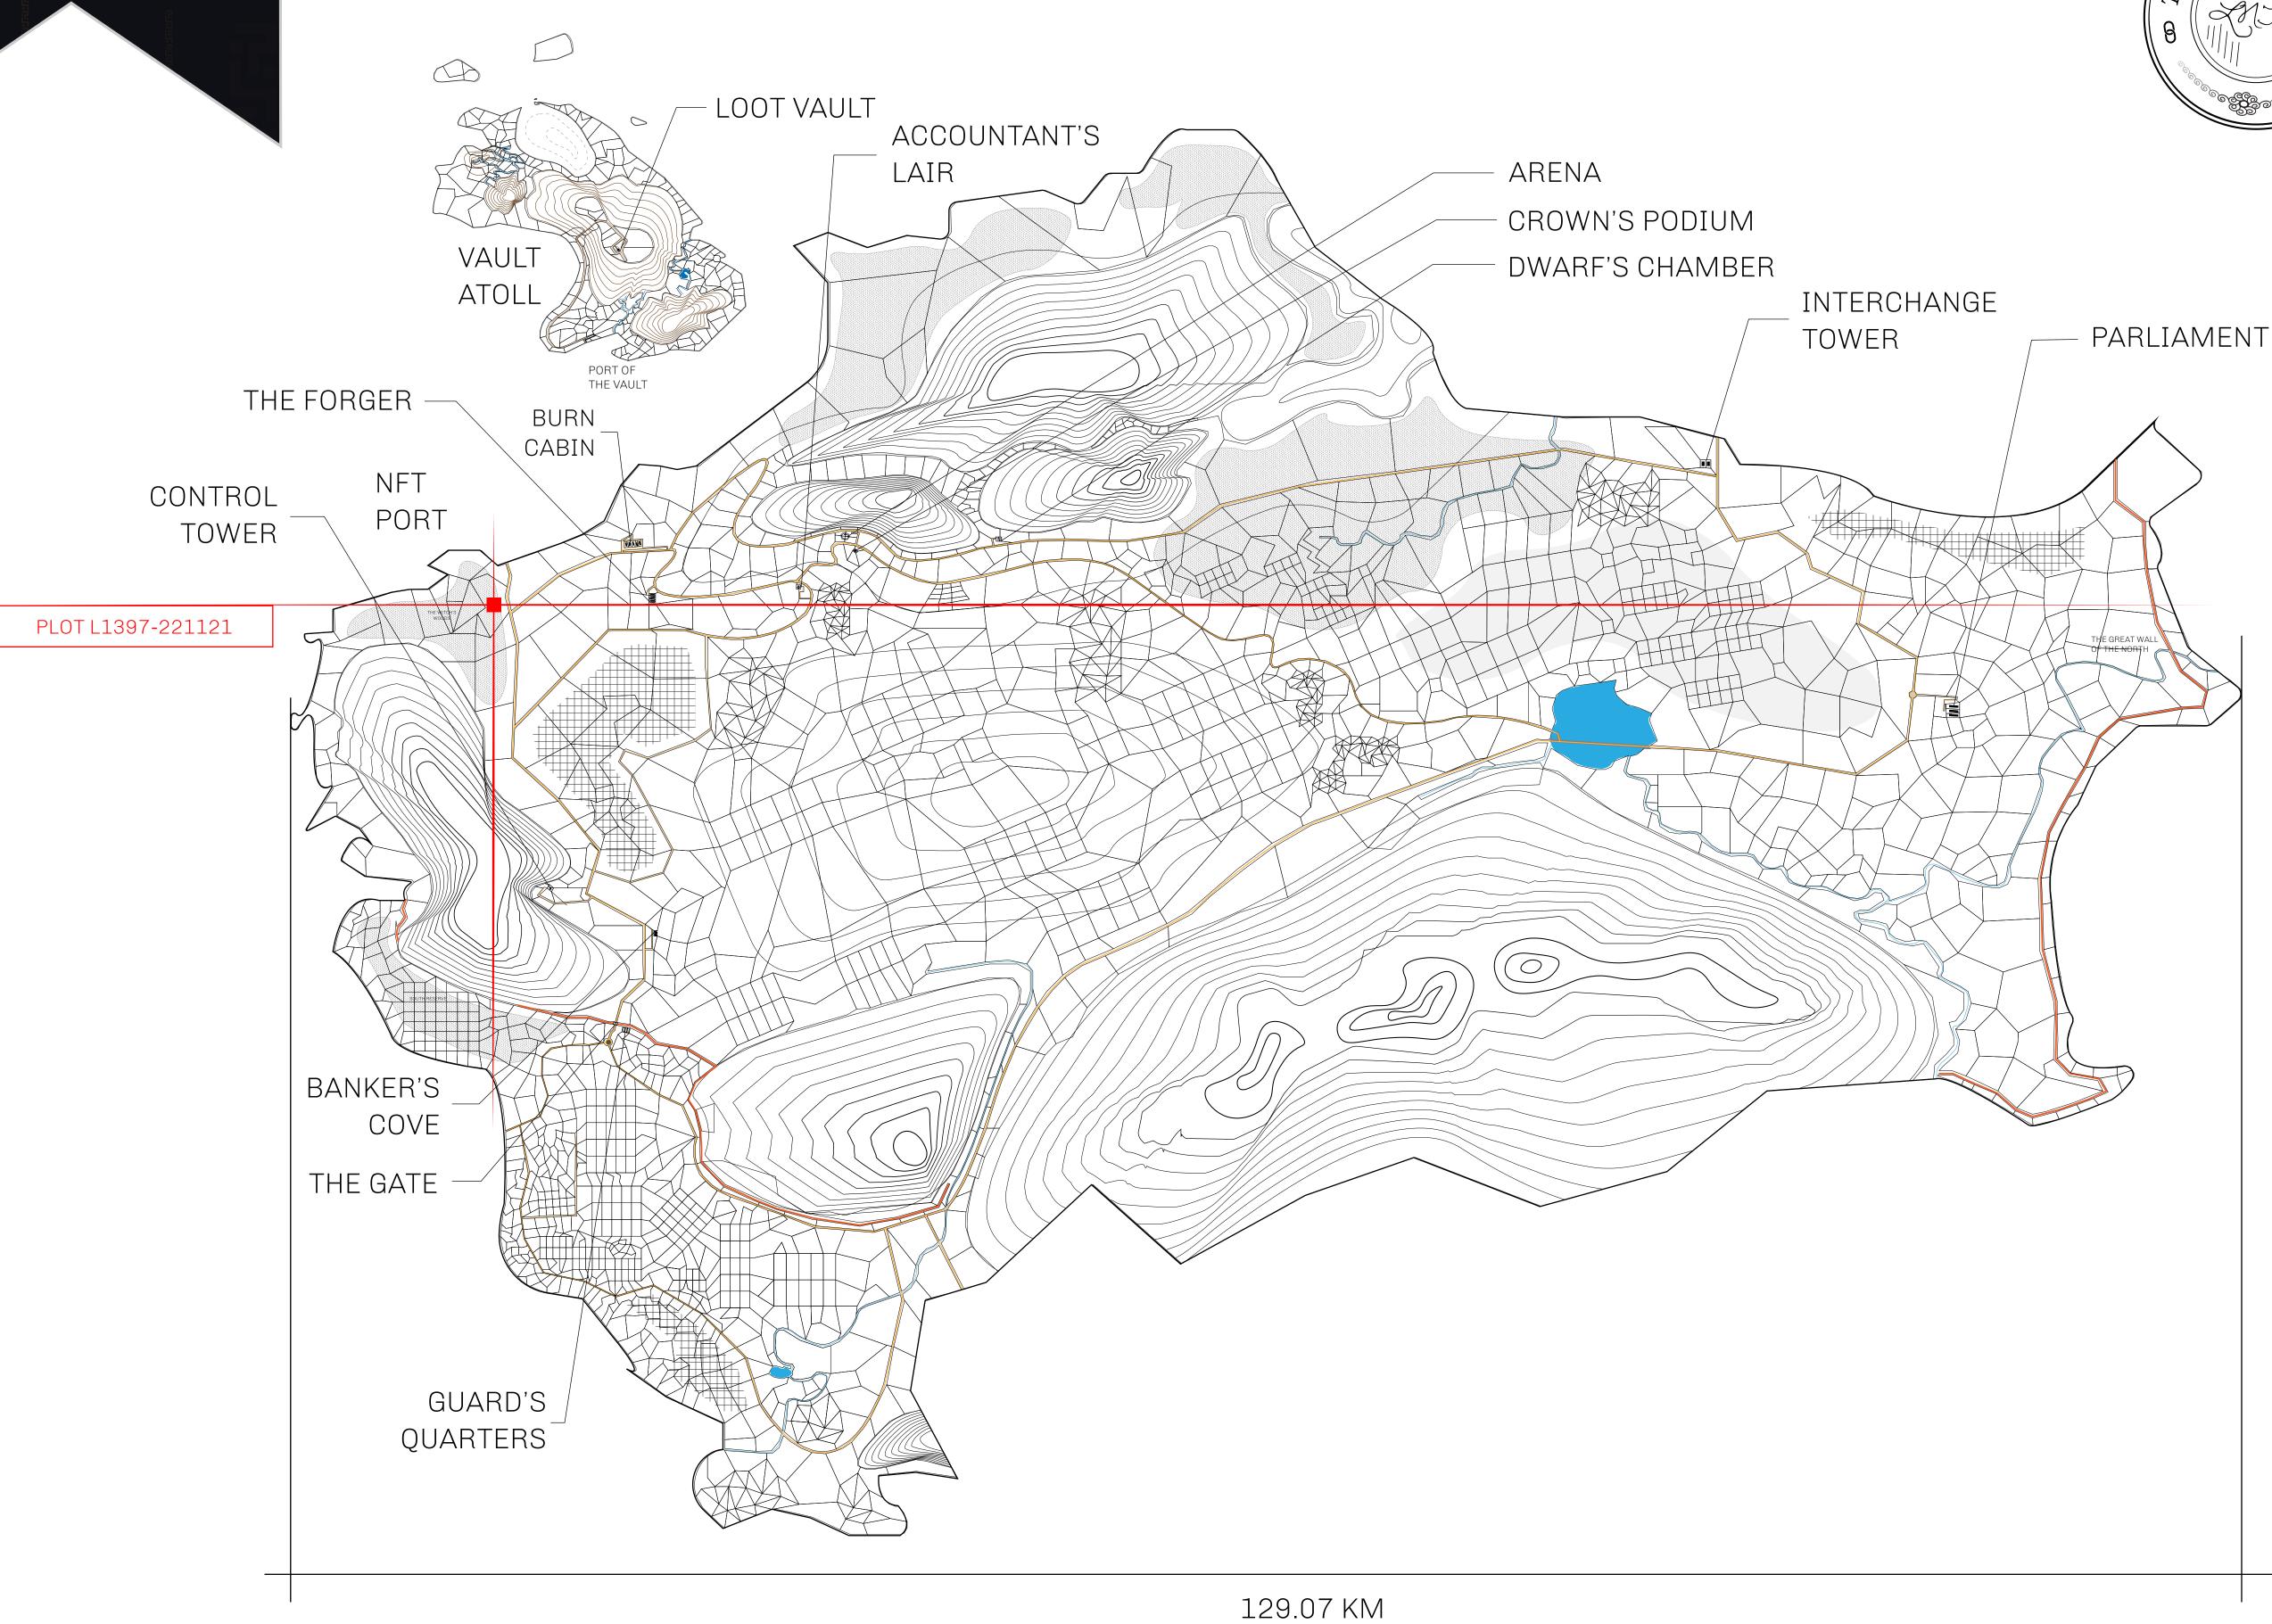

## **GEOGRAPHY**

COASTLINE 462.64 KM (287.47 MILES)

BORDERS OCEAN, ROYAUME DE SATOSHI, X BY SL & TERRITORIO LTT ST

HIGHEST POINT MOUNT ARES +8120 M

LOWEST POINT NFT PORT 0 M

PLOTS 2284 SCALE 1:50000

## H.M. LNFT Land Registry

L1397-221121

TITLE NUMBER

ADMINISTRATIVE AREA

THE GREAT EMPIRE

ISSUED 22 November 2021

SCALE 1/50000

OWNER ENTITLEMENT