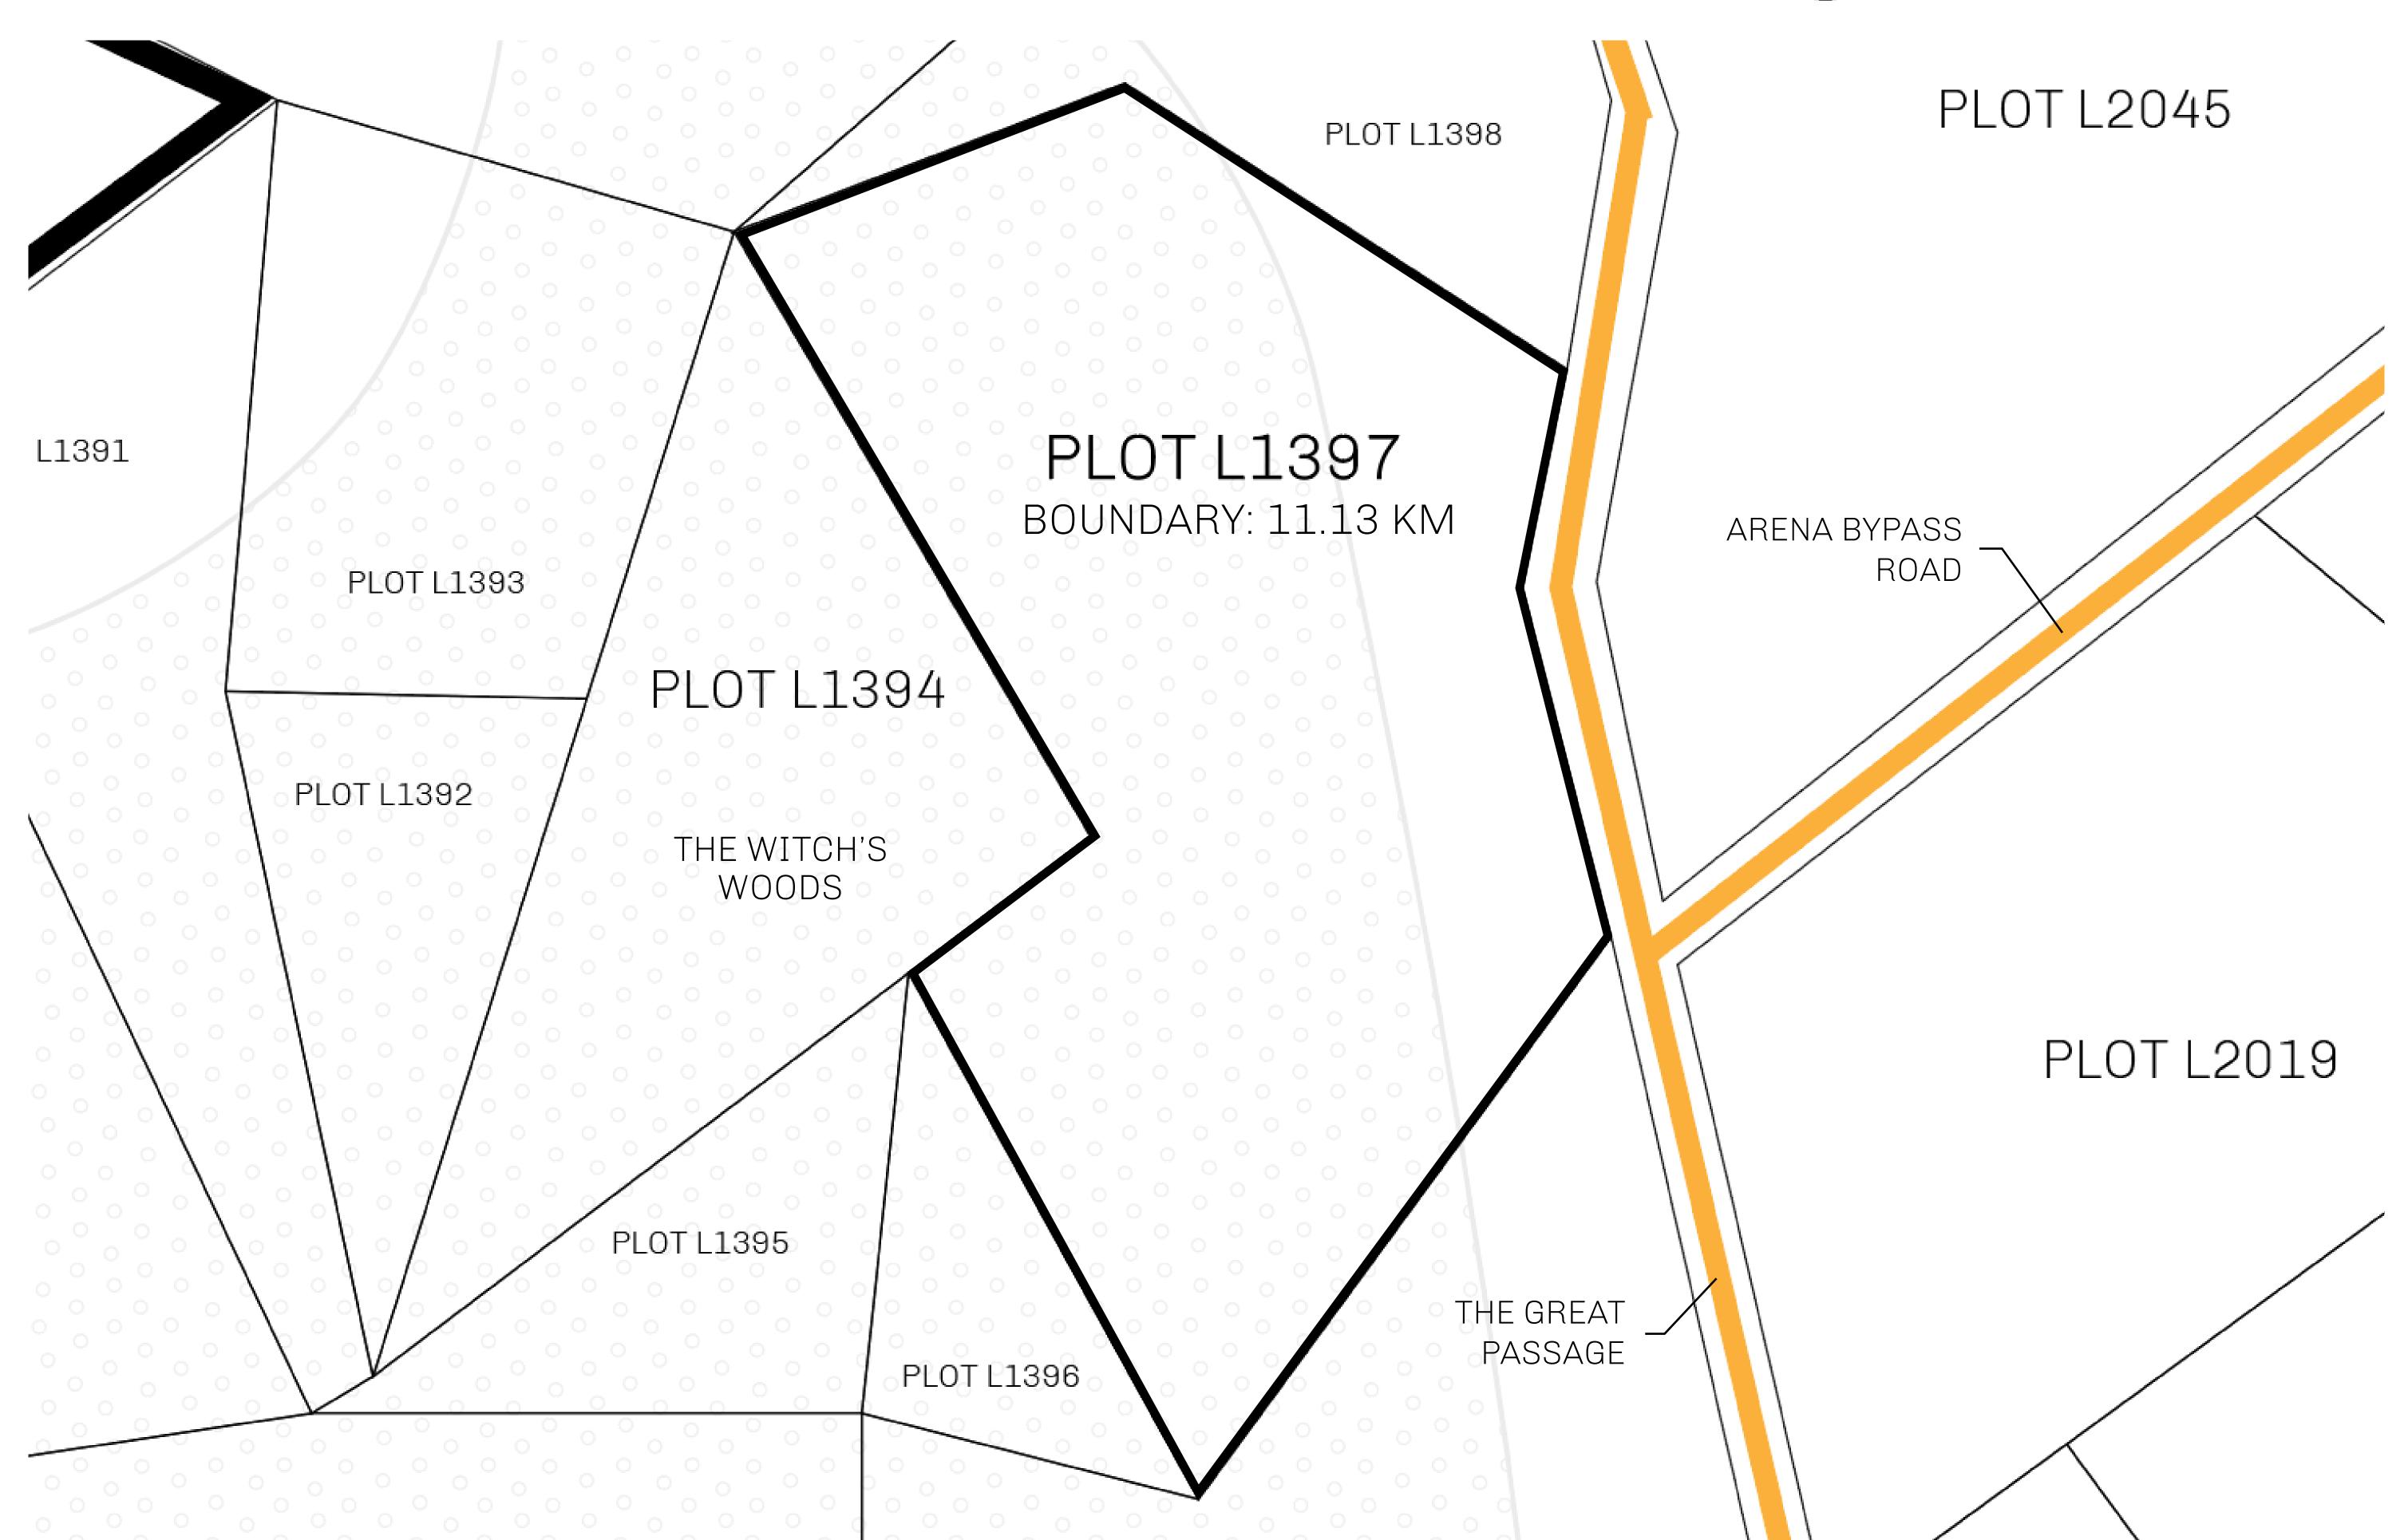

## **GEOGRAPHY**

COASTLINE 462.64 KM (287.47 MILES)

BORDERS OCEAN, ROYAUME DE SATOSHI, X BY SL & TERRITORIO LTT ST

HIGHEST POINT MOUNT ARES +8120 M

LOWEST POINT NFT PORT 0 M

PLOTS 2284 SCALE 1:50000

## H.M. LNFT Land Registry

L1397-221121

TITLE NUMBER

ADMINISTRATIVE AREA

THE GREAT EMPIRE

ISSUED 22 November 2021

SCALE 1/50000

OWNER ENTITLEMENT

Type W-GE: Share of 0.3% of all BUN sales based on number of NFT Stories minted

(rewarded in Credits); Mint 4 NFT Stories