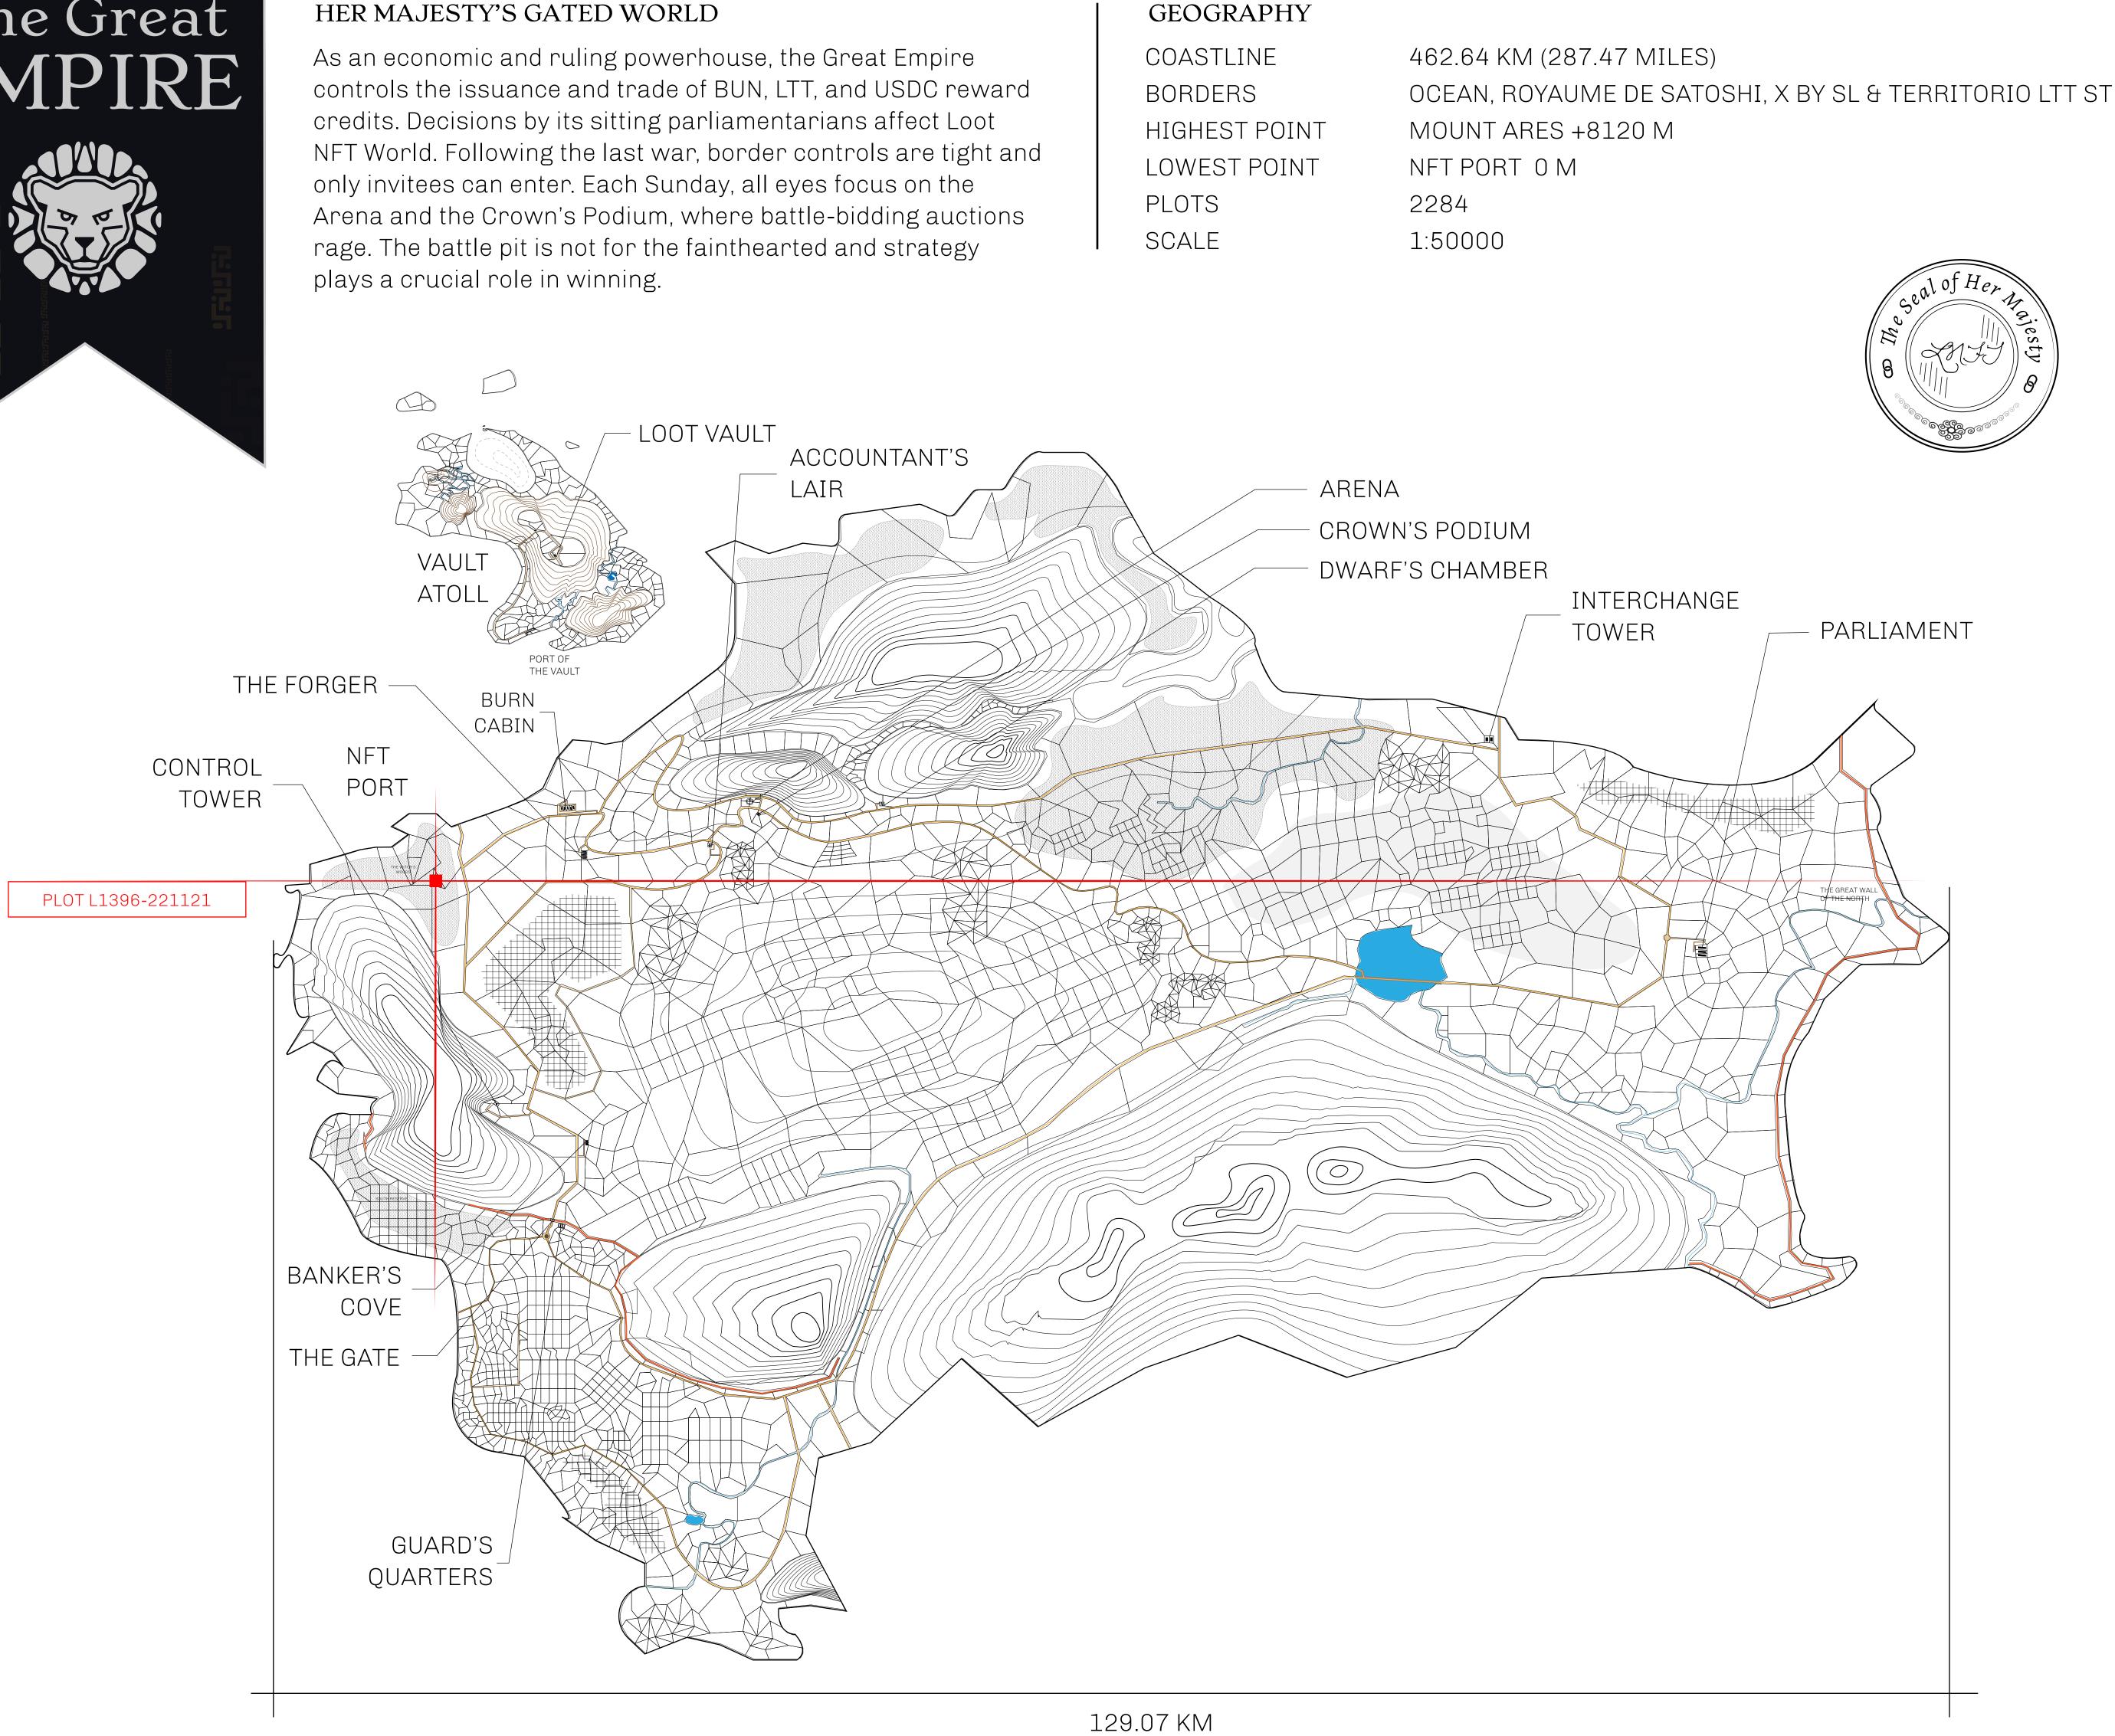

#### HER MAJESTY'S GATED WORLD

## H.M. LNFT Land Registry

ADMINISTRATIVE AREA

OWNER ENTITLEMENT

THE GREAT

Type W-GE: Share of 0.3% of all BUN sales based on number of NFT Stories minted (rewarded in Credits); Mint 4 NFT Stories

| y | TITLE NUMBER<br>L1396-221121 |  |  |  |
|---|------------------------------|--|--|--|
|   |                              |  |  |  |

## PLOT L1396 BOUNDARY: 4.12 KM