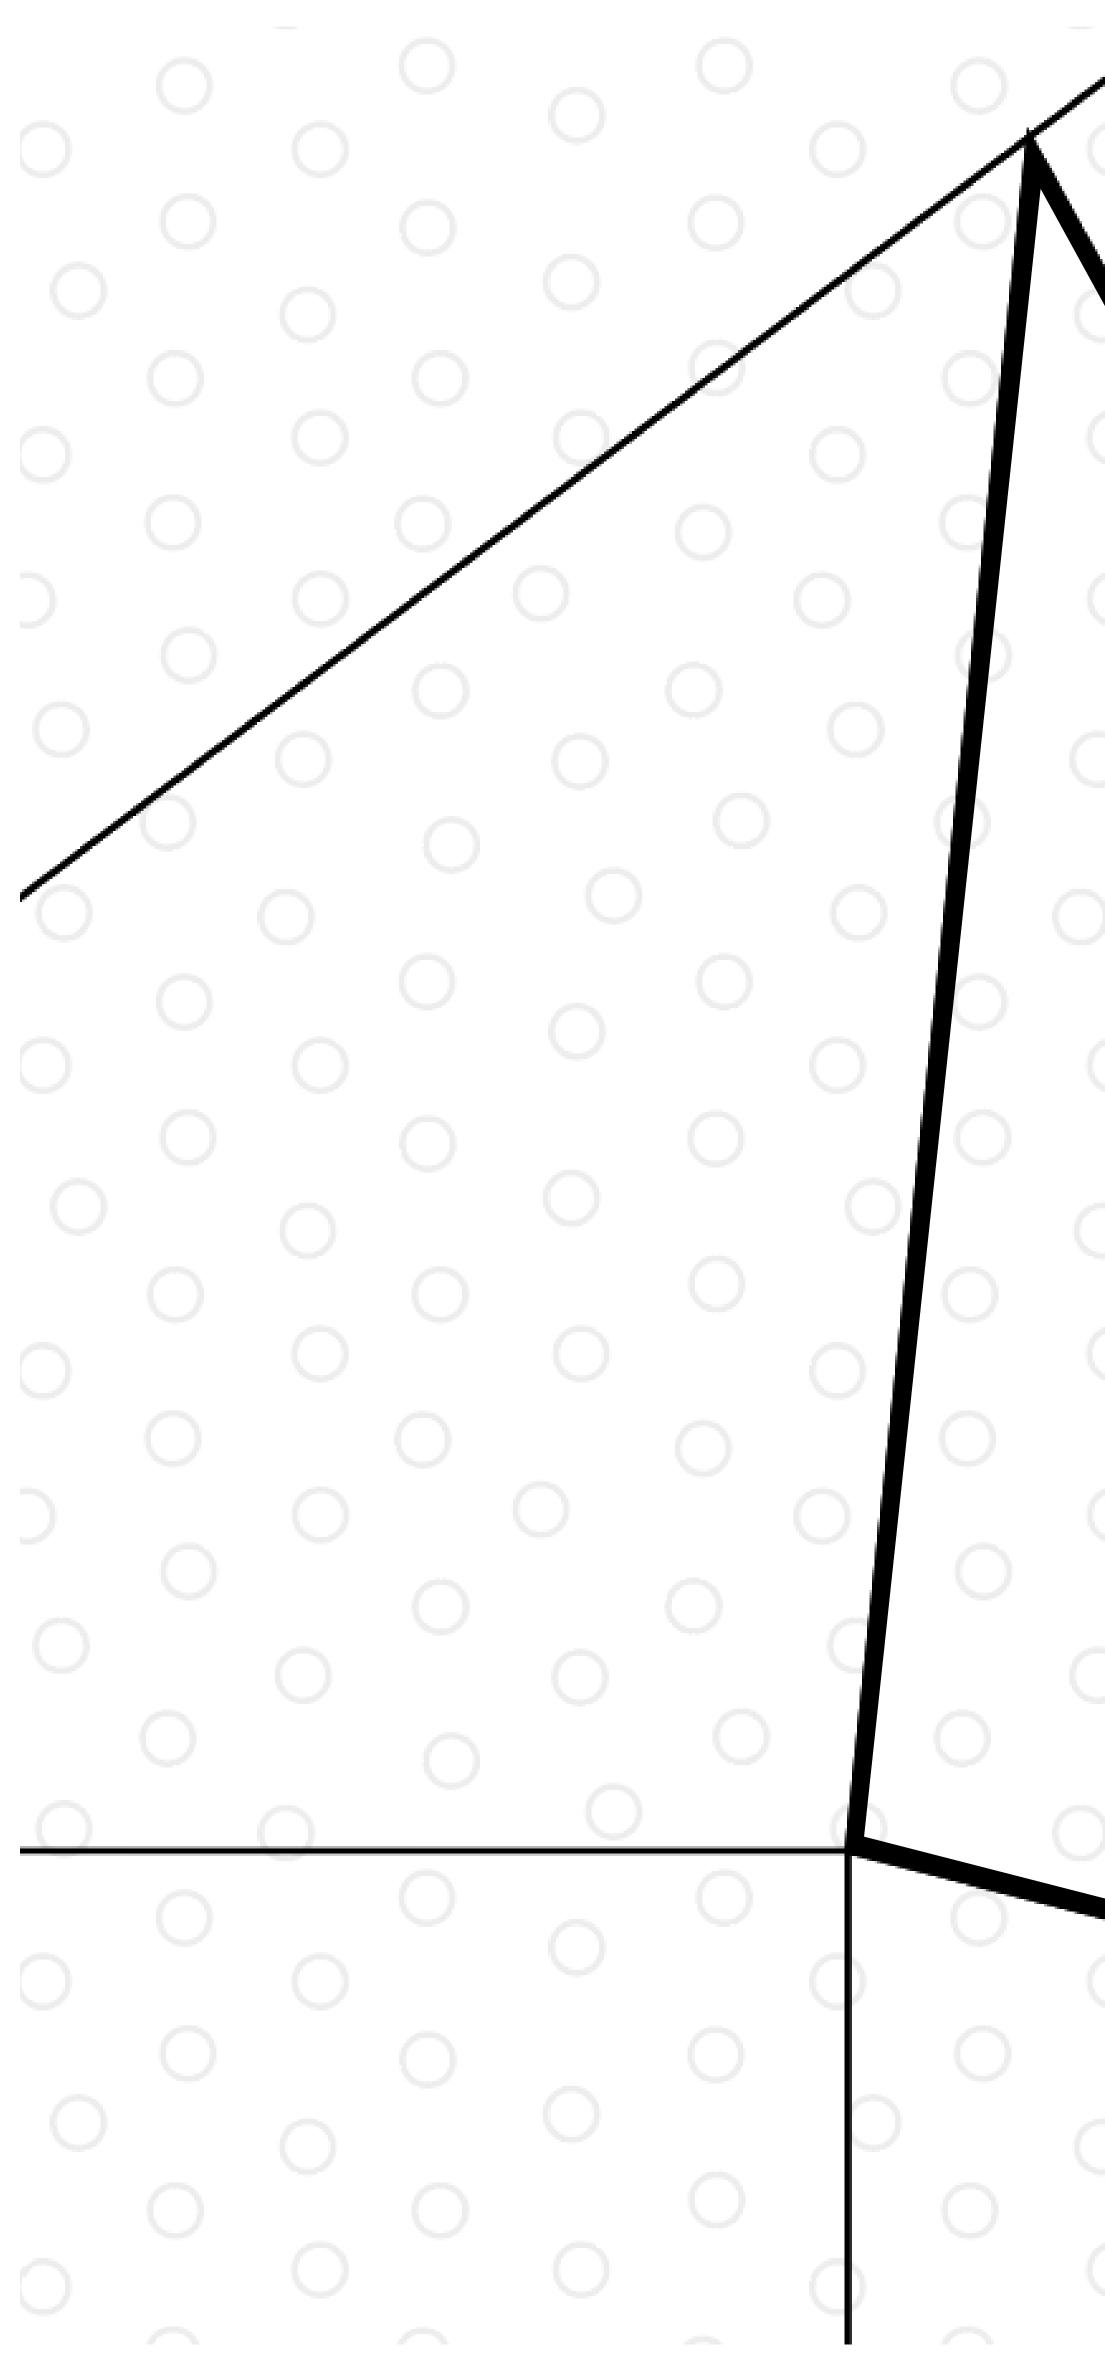

## PLOT L1396 BOUNDARY: 4.12 KM

#### THE WITCH'S WOODS

**OFFICIAL PERSPECTIVE SHEET FOR FILING** Indicate vantage point for each drawing. Copy and mark each sheet required prior to filing. \ Guide - Vantage point should be \ - - - \_ `` indicated as shown in the diagram: 