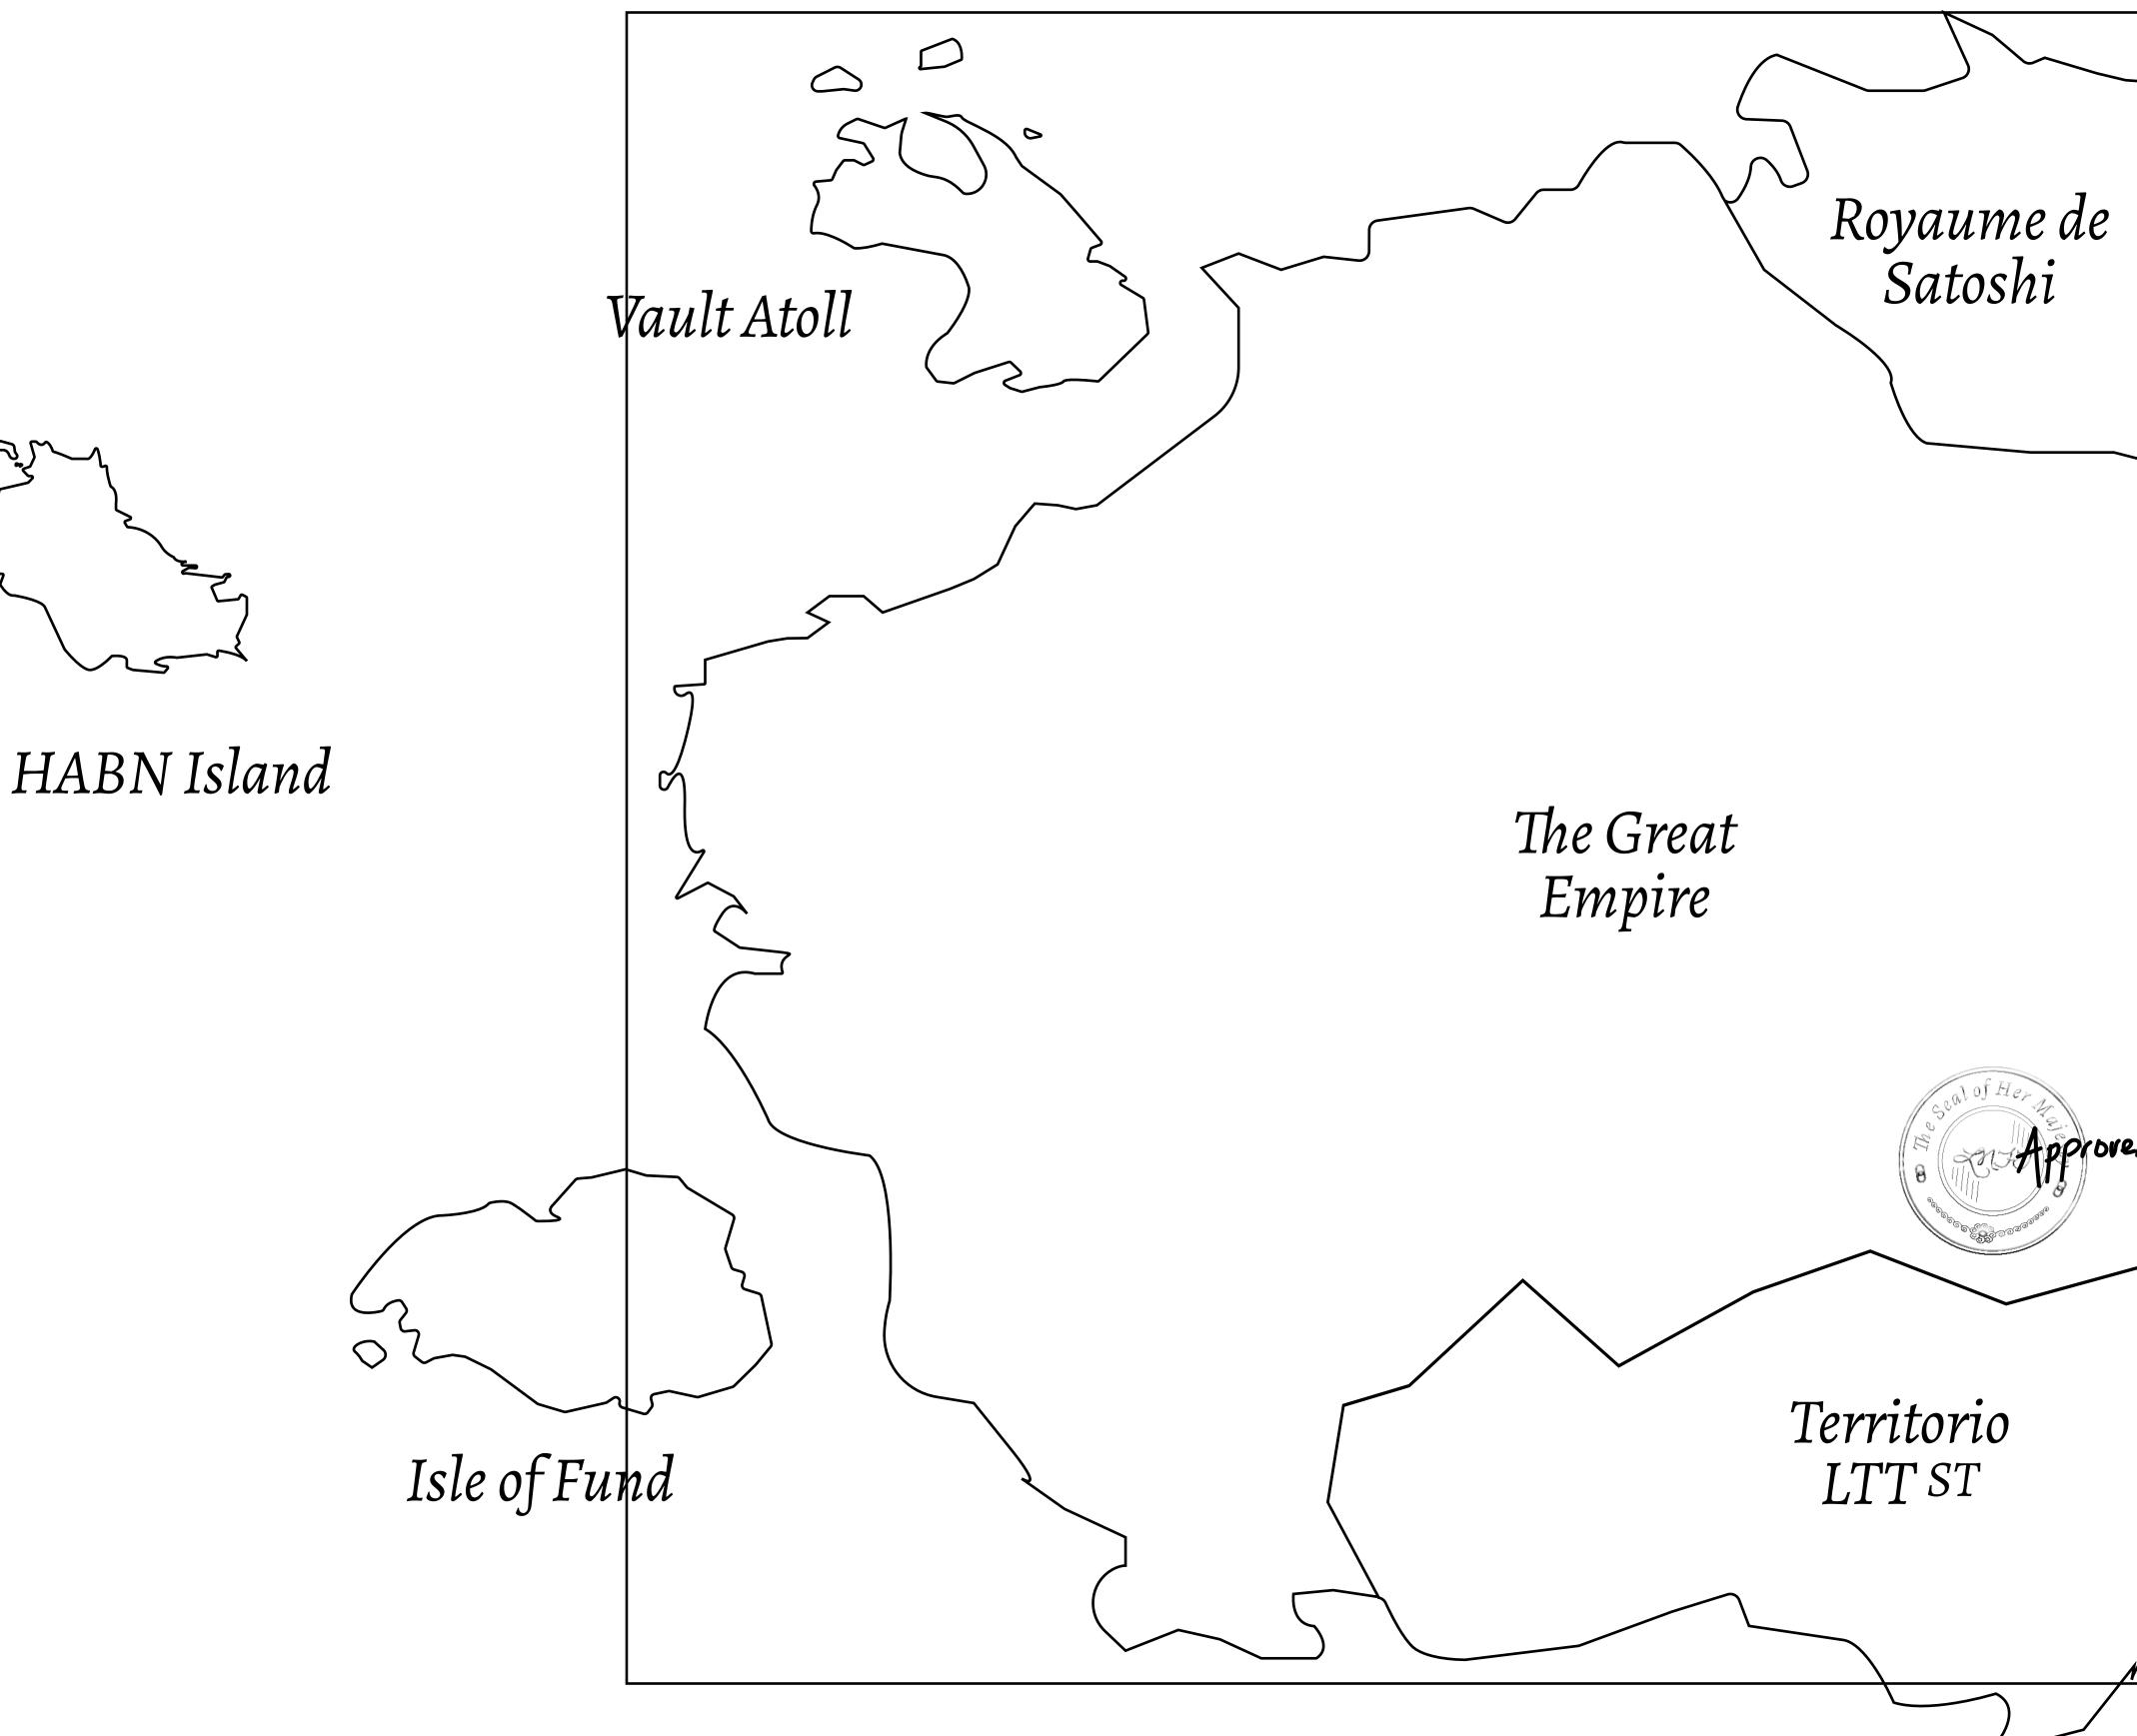

## H.M. LNFT Land Registry

ADMINISTRATIVE AREA

OWNER ENTITLEMENT

THE GREAT

Type W-GE: Share of 0.3% of all BUN sales based on number of NFT Stories minted (rewarded in Credits); Mint 4 NFT Stories

| y | TITLE NUMBER<br>L1396-221121 |  |  |  |
|---|------------------------------|--|--|--|
|   |                              |  |  |  |

## PLOT L1396 BOUNDARY: 4.12 KM