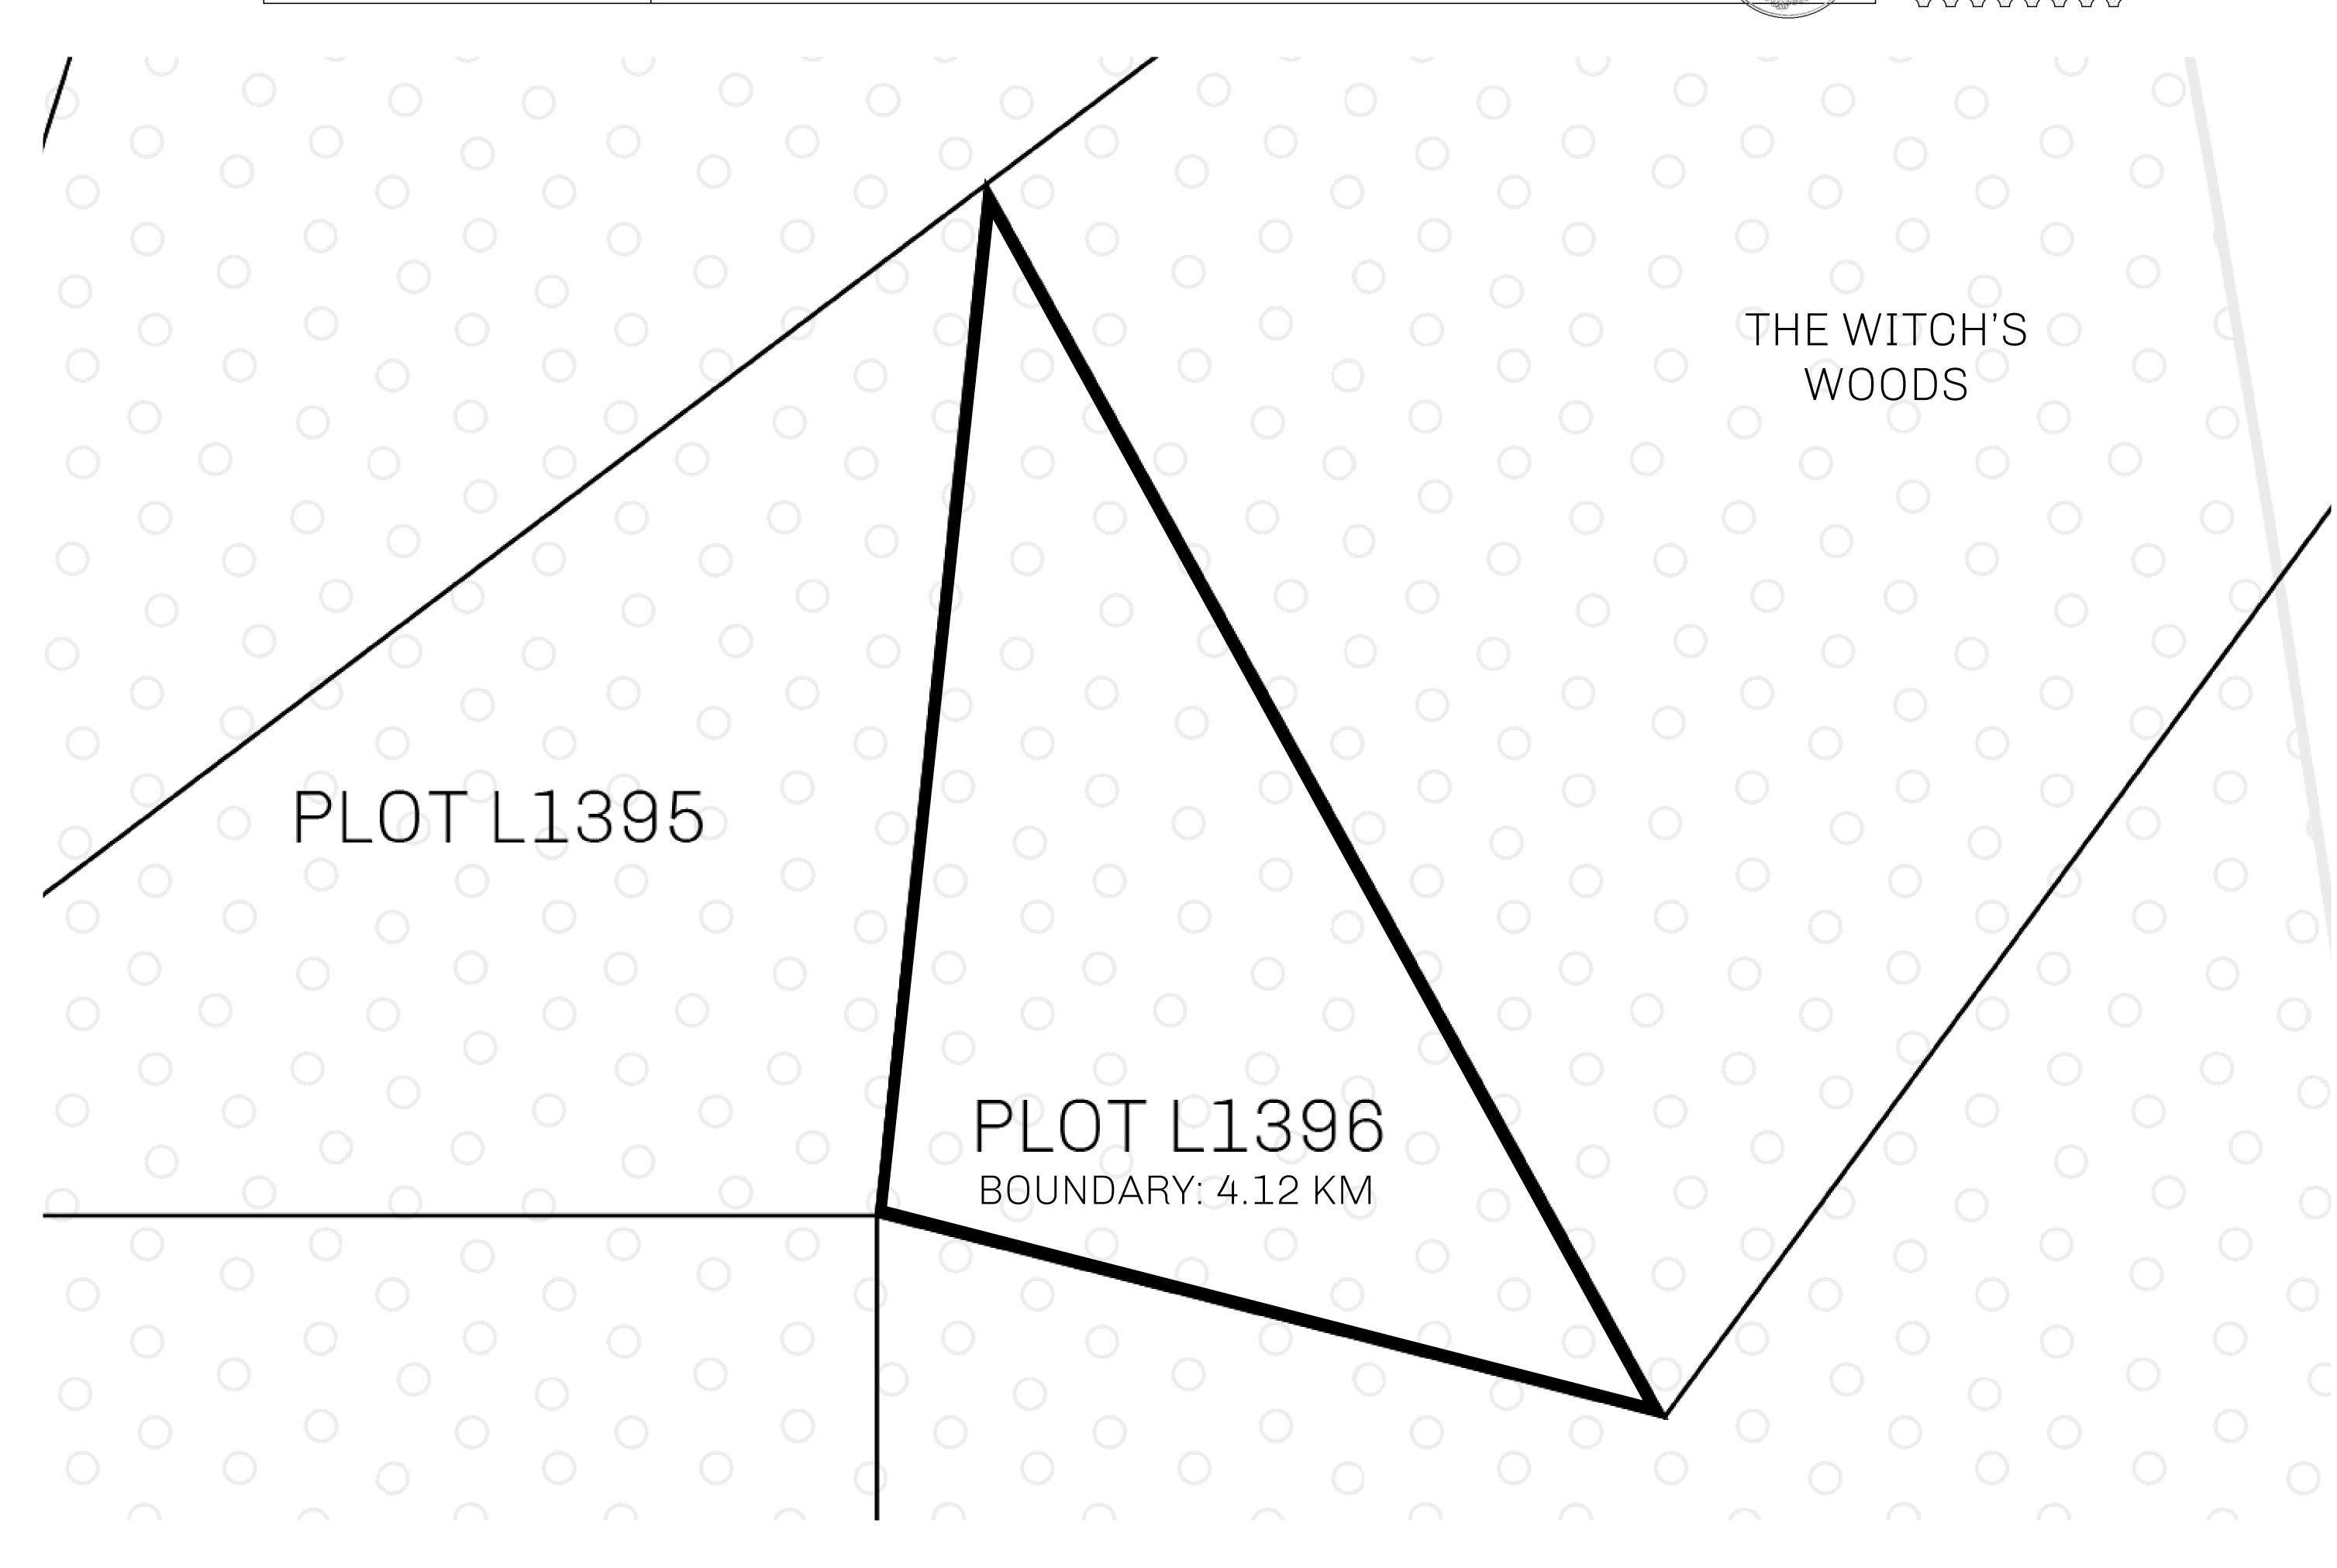

## PLOT L1396 BOUNDARY: 4.12 KM

#### THE WITCH'S WOODS

**OFFICIAL PERSPECTIVE SHEET FOR FILING** Indicate vantage point for each drawing. Copy and mark each sheet required prior to filing. \ Guide - Vantage point should be \ - - - \_ `` indicated as shown in the diagram: 