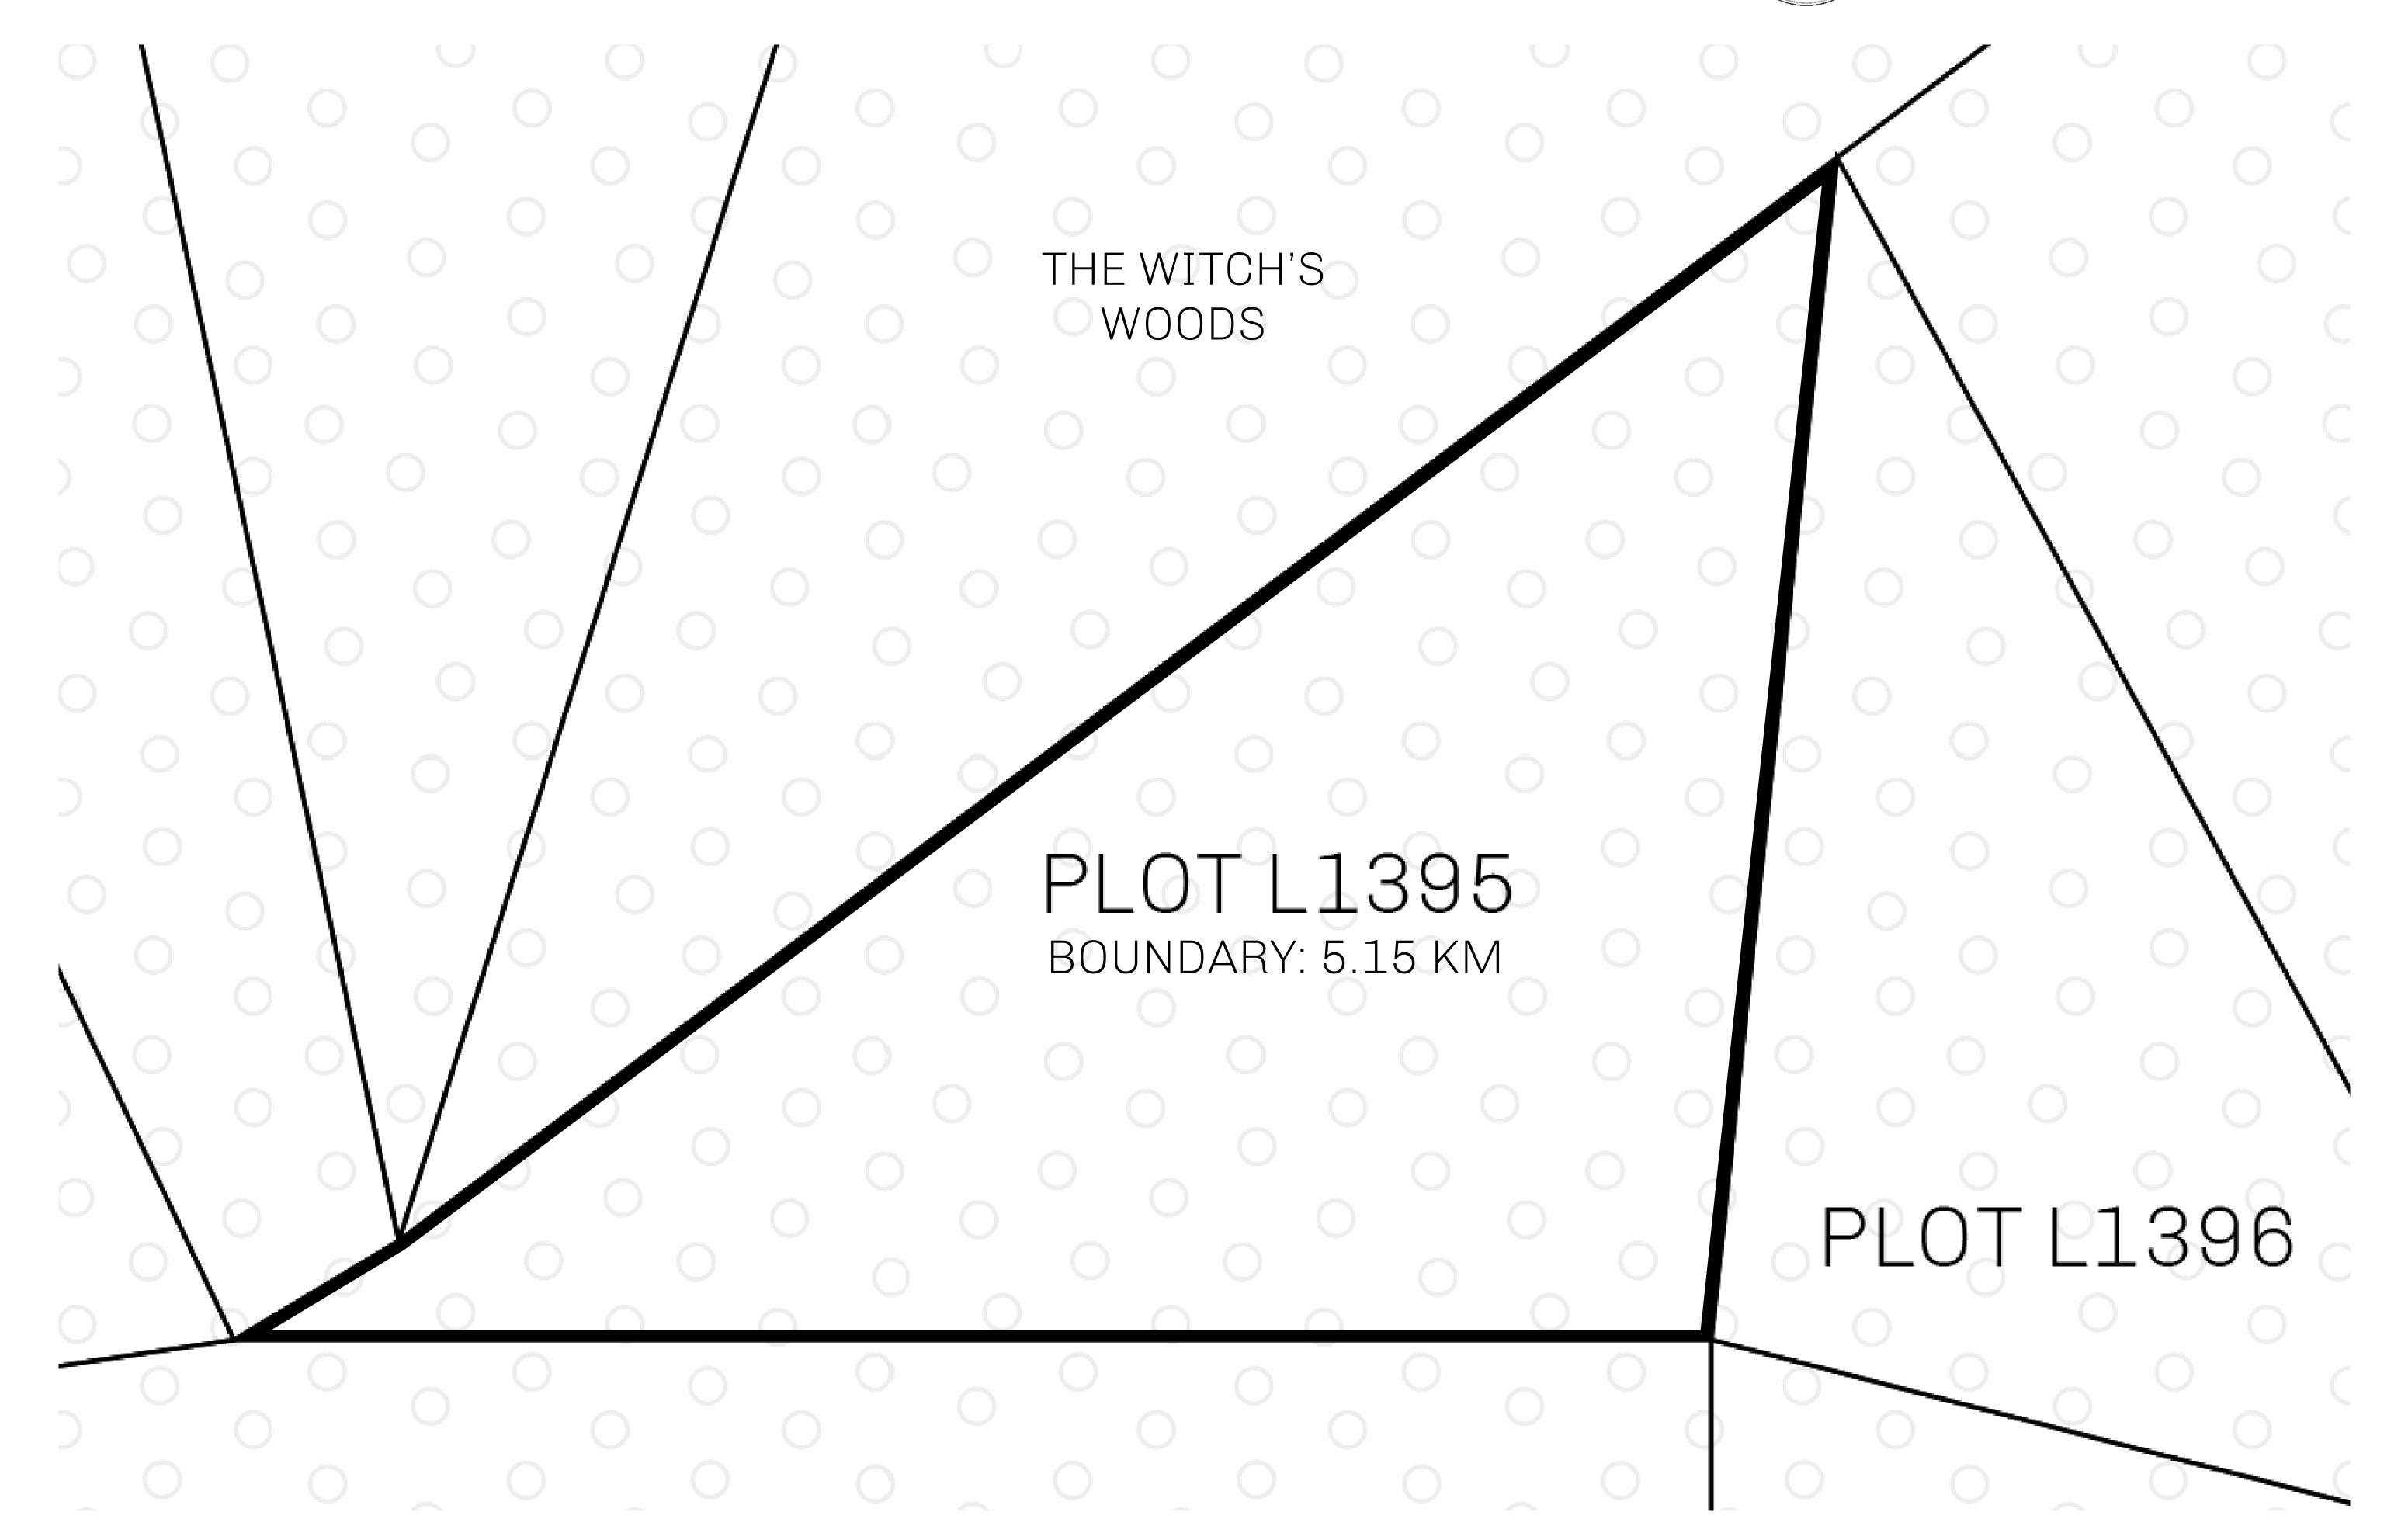

## H.M. LNFT Land Registry

TITLE NUMBER

L1395-221121

ADMINISTRATIVE AREA

THE GREAT EMPIRE

**22 November 2021** ISSUED

SCALE 1/50000

OWNER ENTITLEMENT