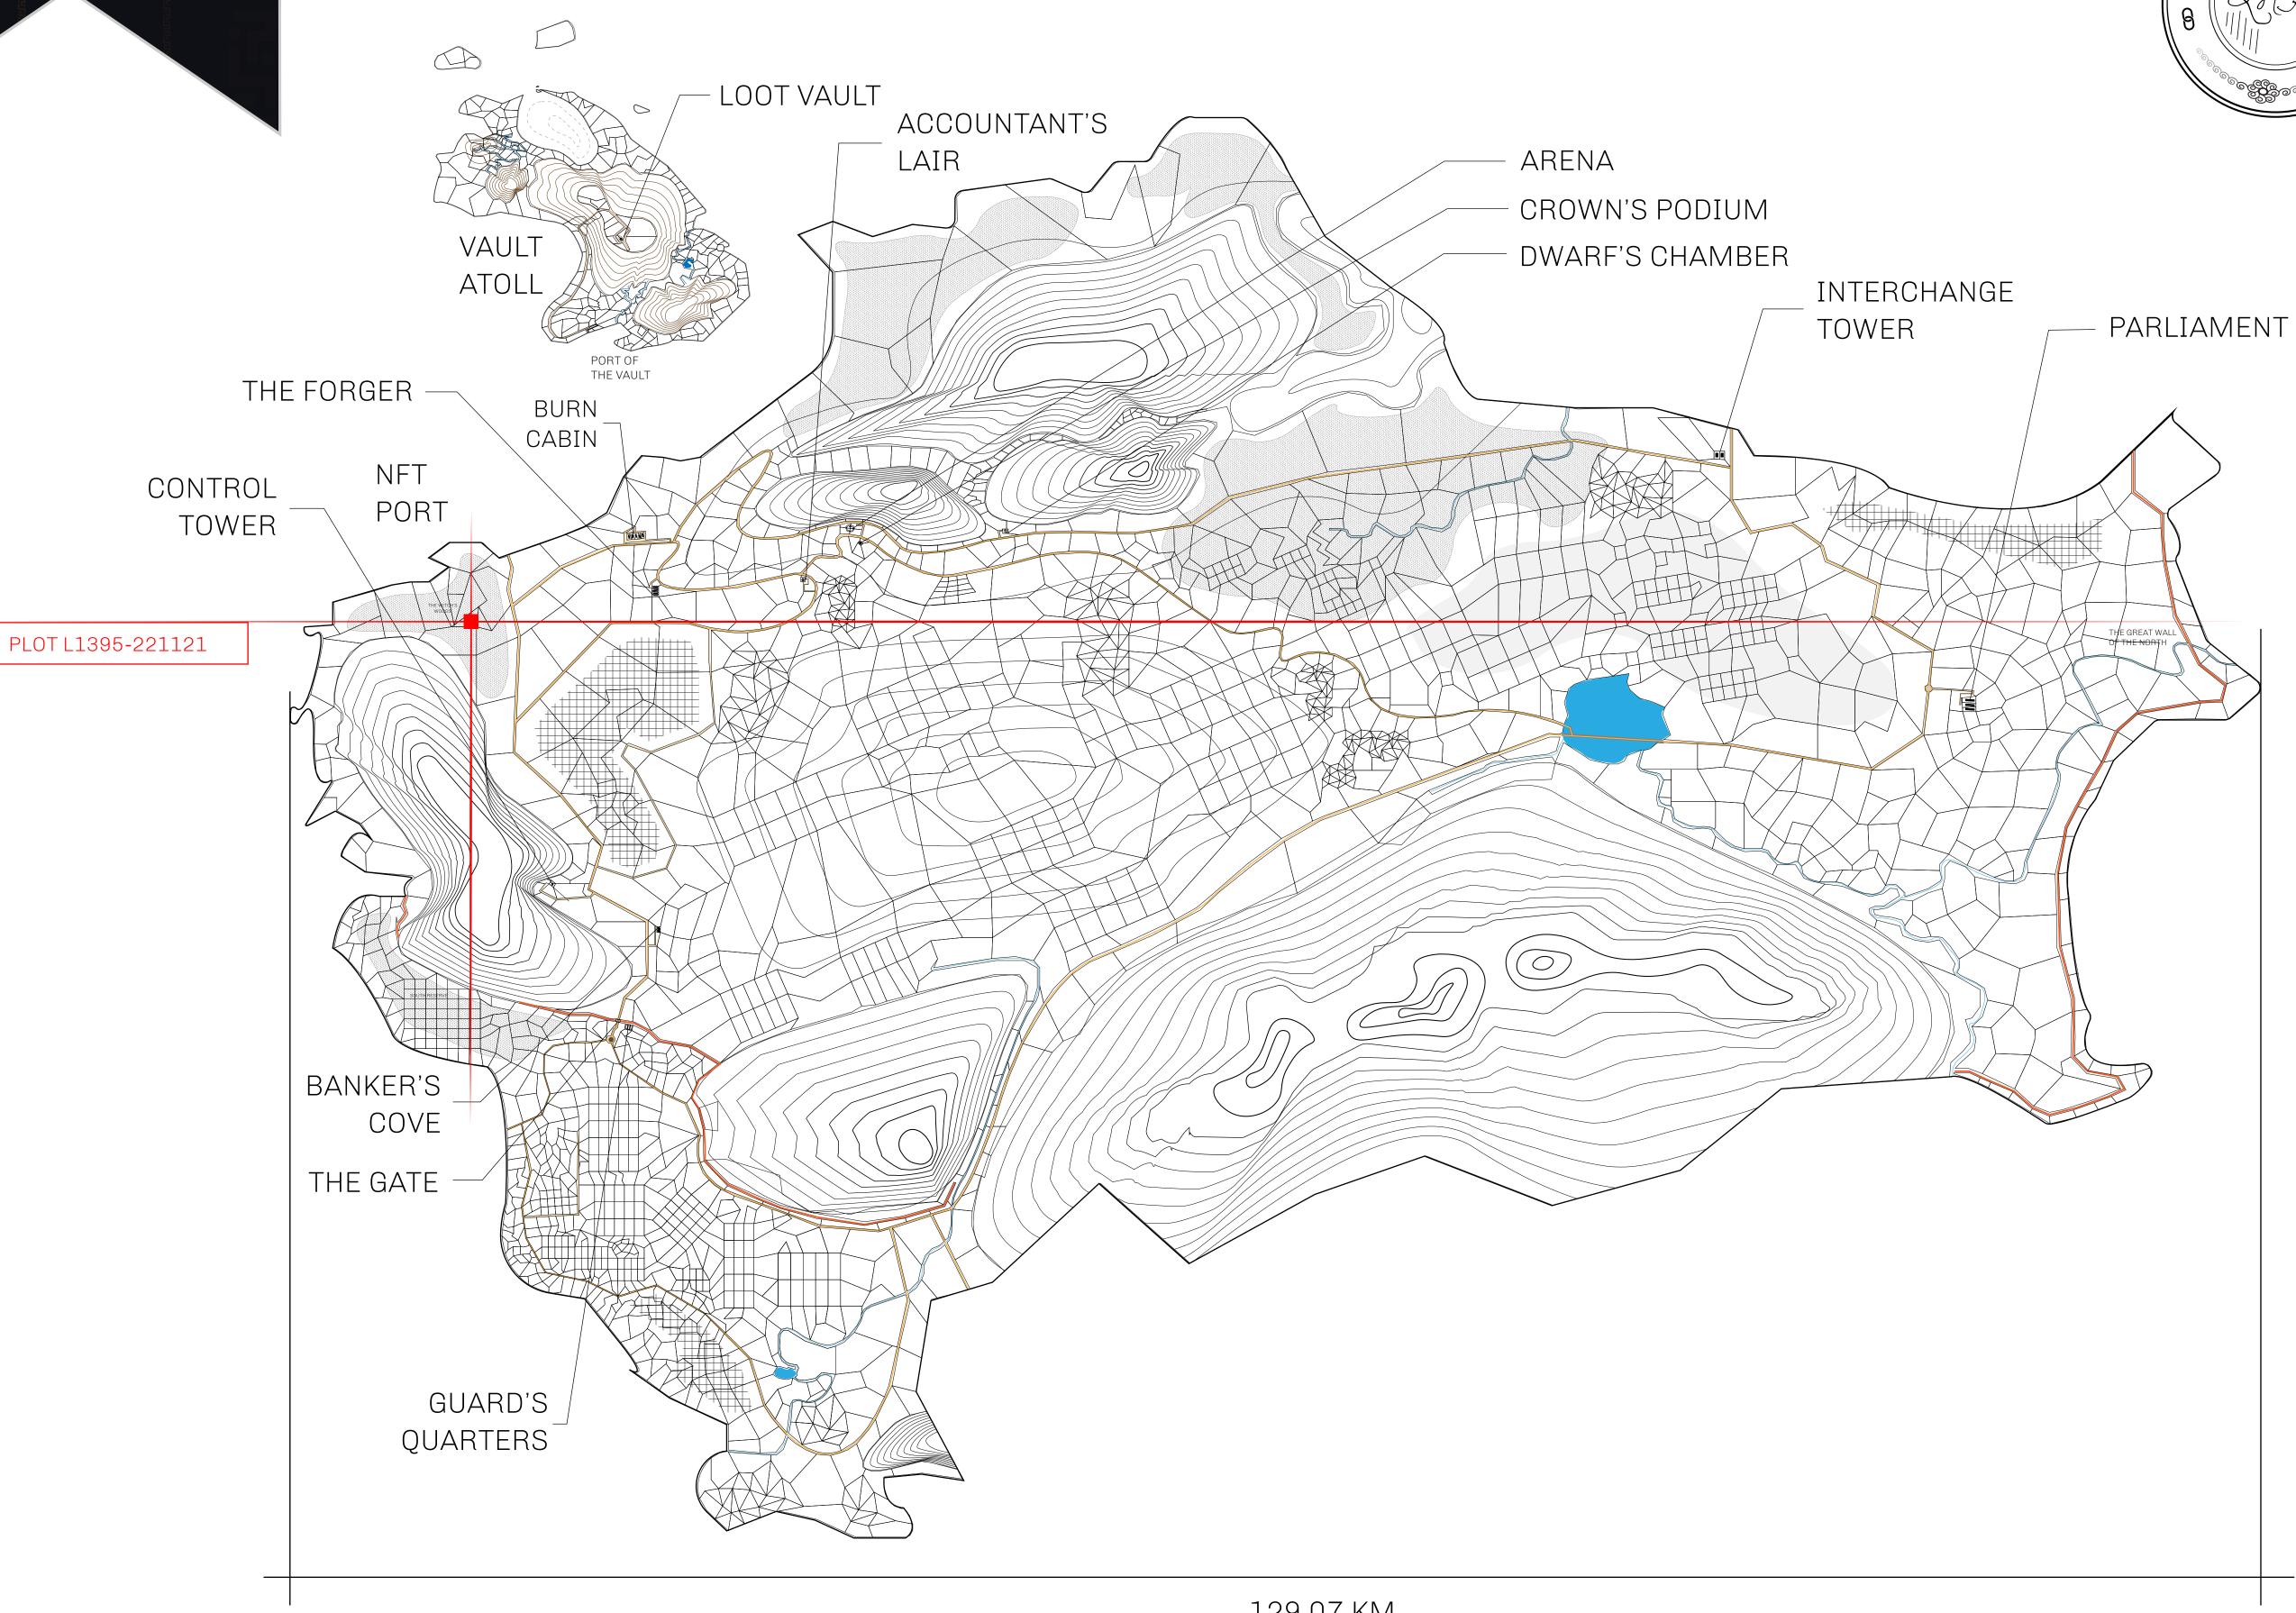

## GEOGRAPHY

COASTLINE 462.64 KM (287.47 MILES)

BORDERS OCEAN, ROYAUME DE SATOSHI, X BY SL & TERRITORIO LTT ST

HIGHEST POINT MOUNT ARES +8120 M

LOWEST POINT NFT PORT 0 M

PLOTS 2284 SCALE 1:50000

## H.M. LNFT Land Registry

TITLE NUMBER

L1395-221121

ADMINISTRATIVE AREA

THE GREAT EMPIRE

**22 November 2021** ISSUED

SCALE 1/50000

OWNER ENTITLEMENT