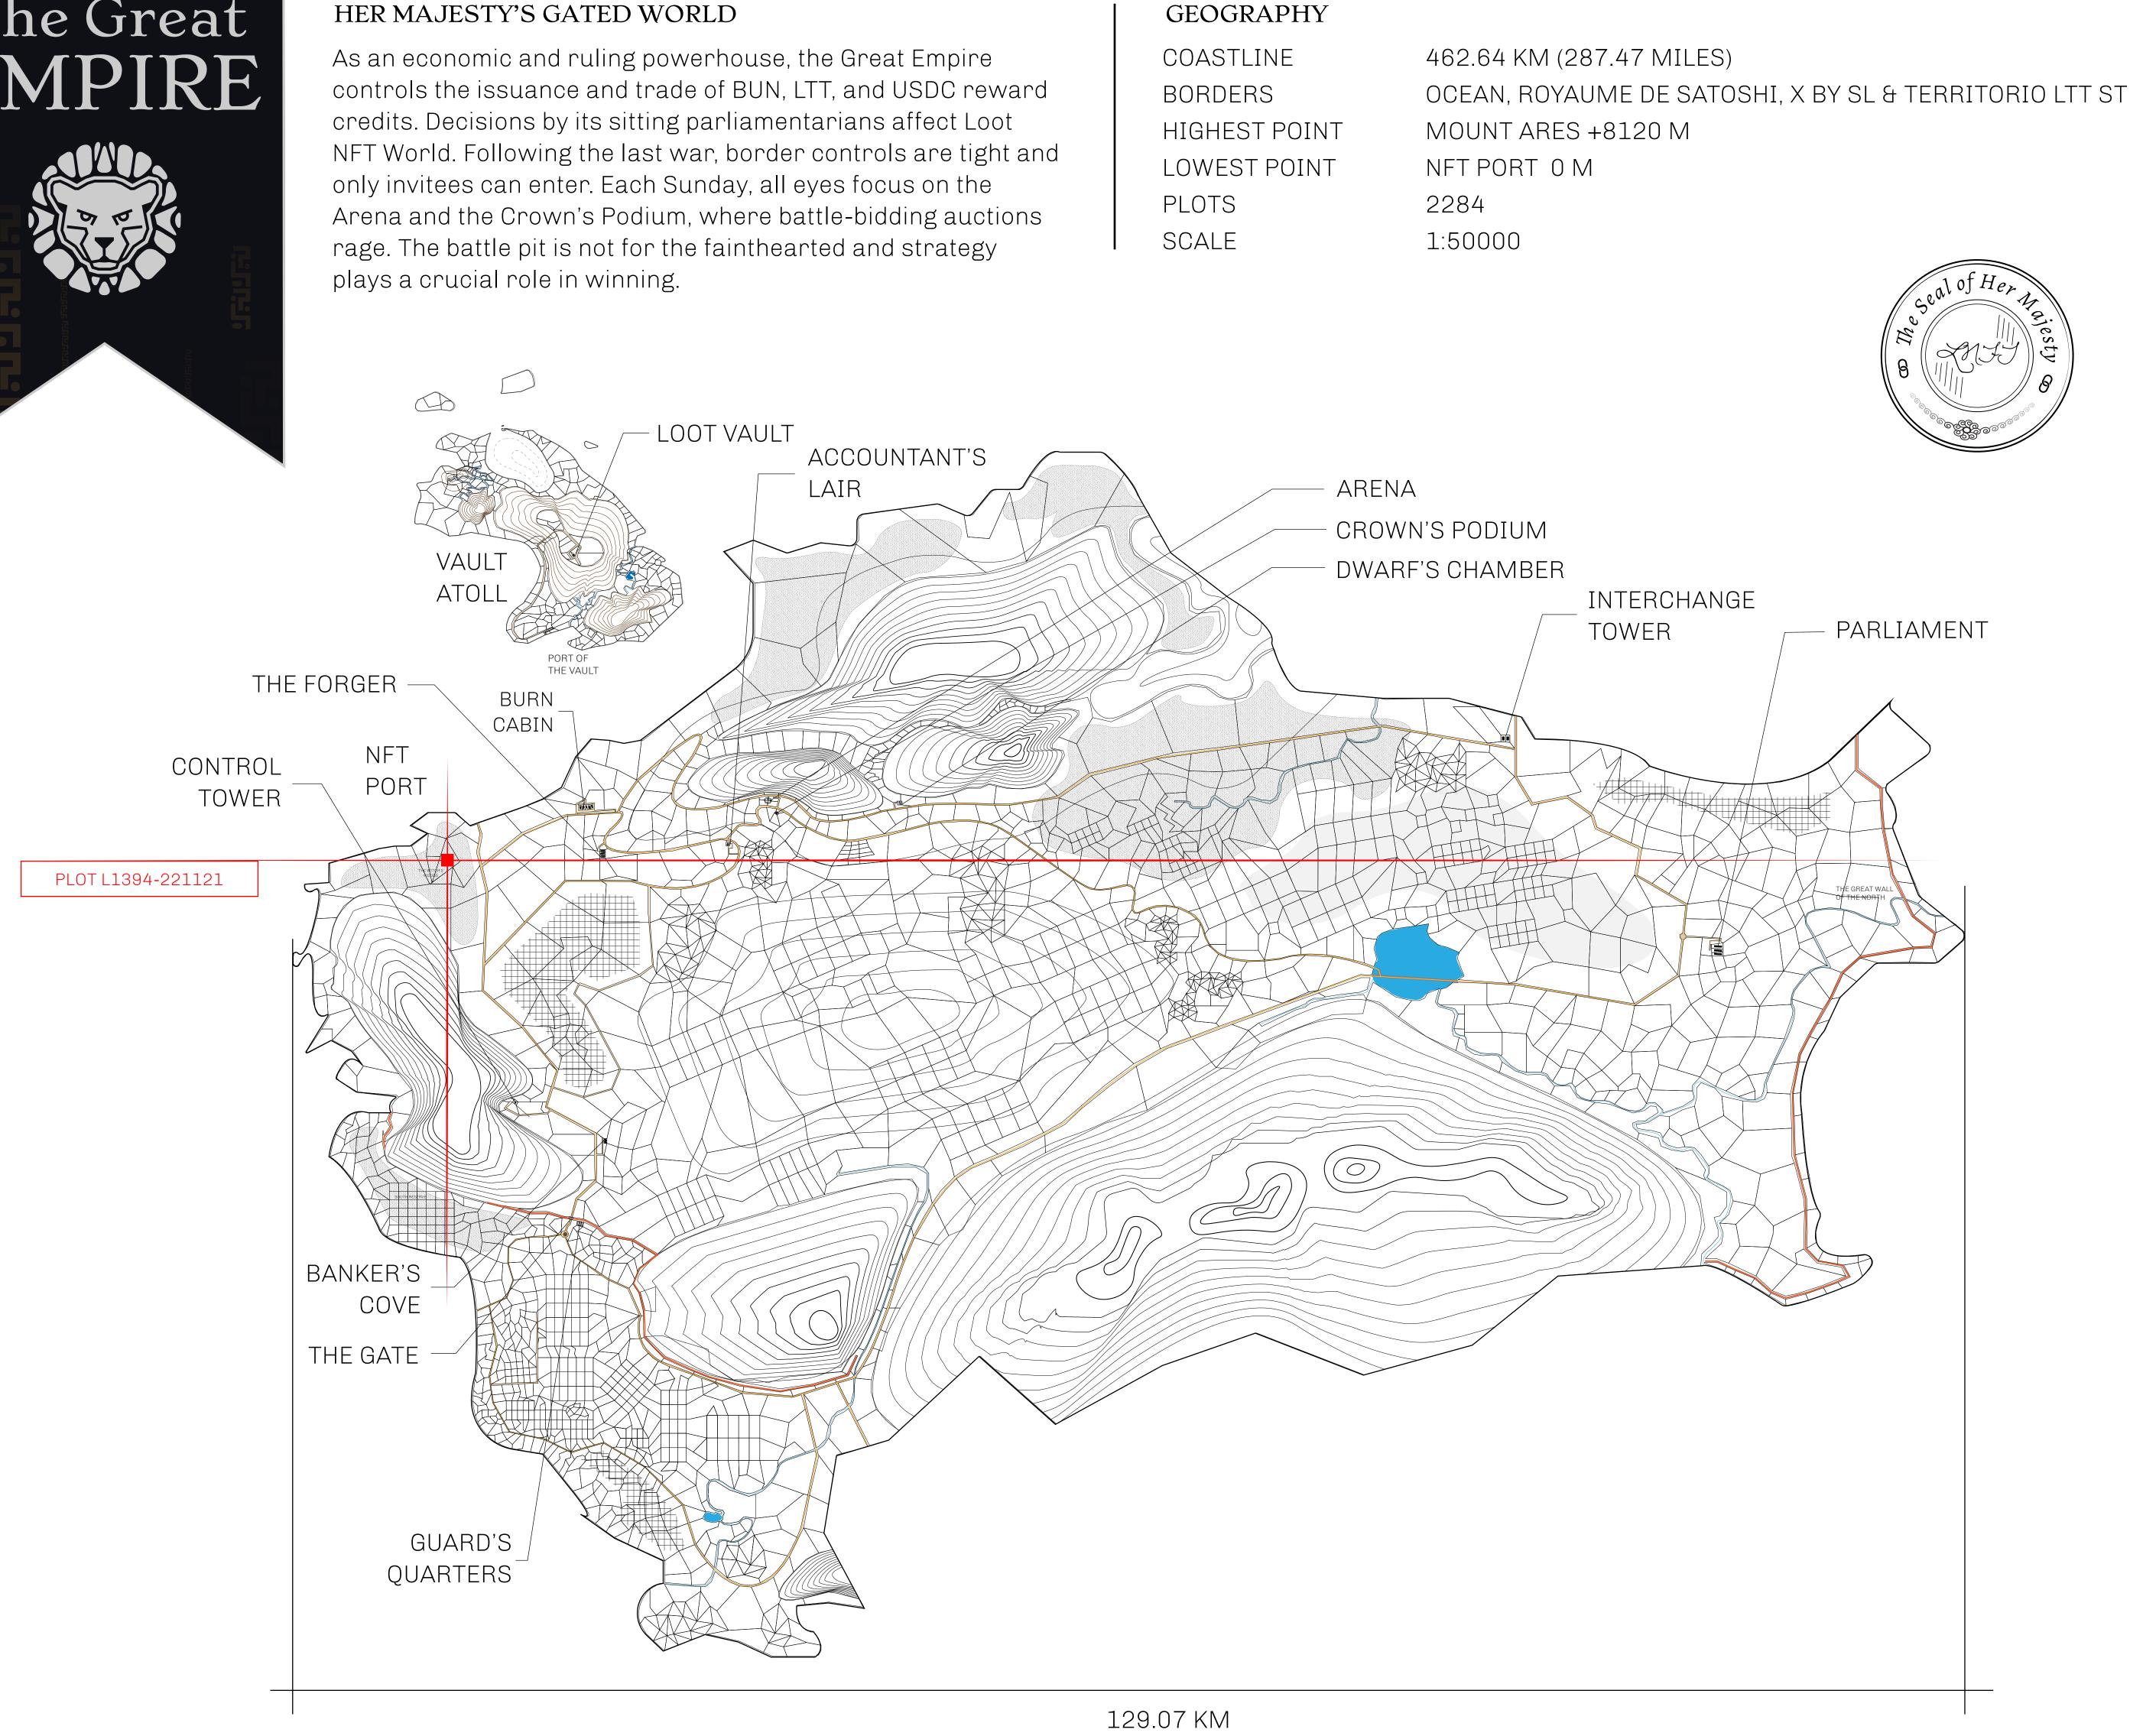

## HER MAJESTY'S GATED WORLD

## THE GREAT EMPIRE

Type W-GE: Share of 0.3% of all BUN sales based on number of NFT Stories minted (rewarded in Credits); Mint 4 NFT Stories

| istry | TITLE NUMBER<br>L1394-221121 |  |  |  |
|-------|------------------------------|--|--|--|
|       |                              |  |  |  |

SCALE 1/50000

THE WITCH'S

WOODS

PLOT L1394 BOUNDARY: 2.45 KM

PLOT L1395

**OFFICIAL PERSPECTIVE SHEET FOR FILING** Indicate vantage point for each drawing. Copy and mark each sheet required prior to filing.