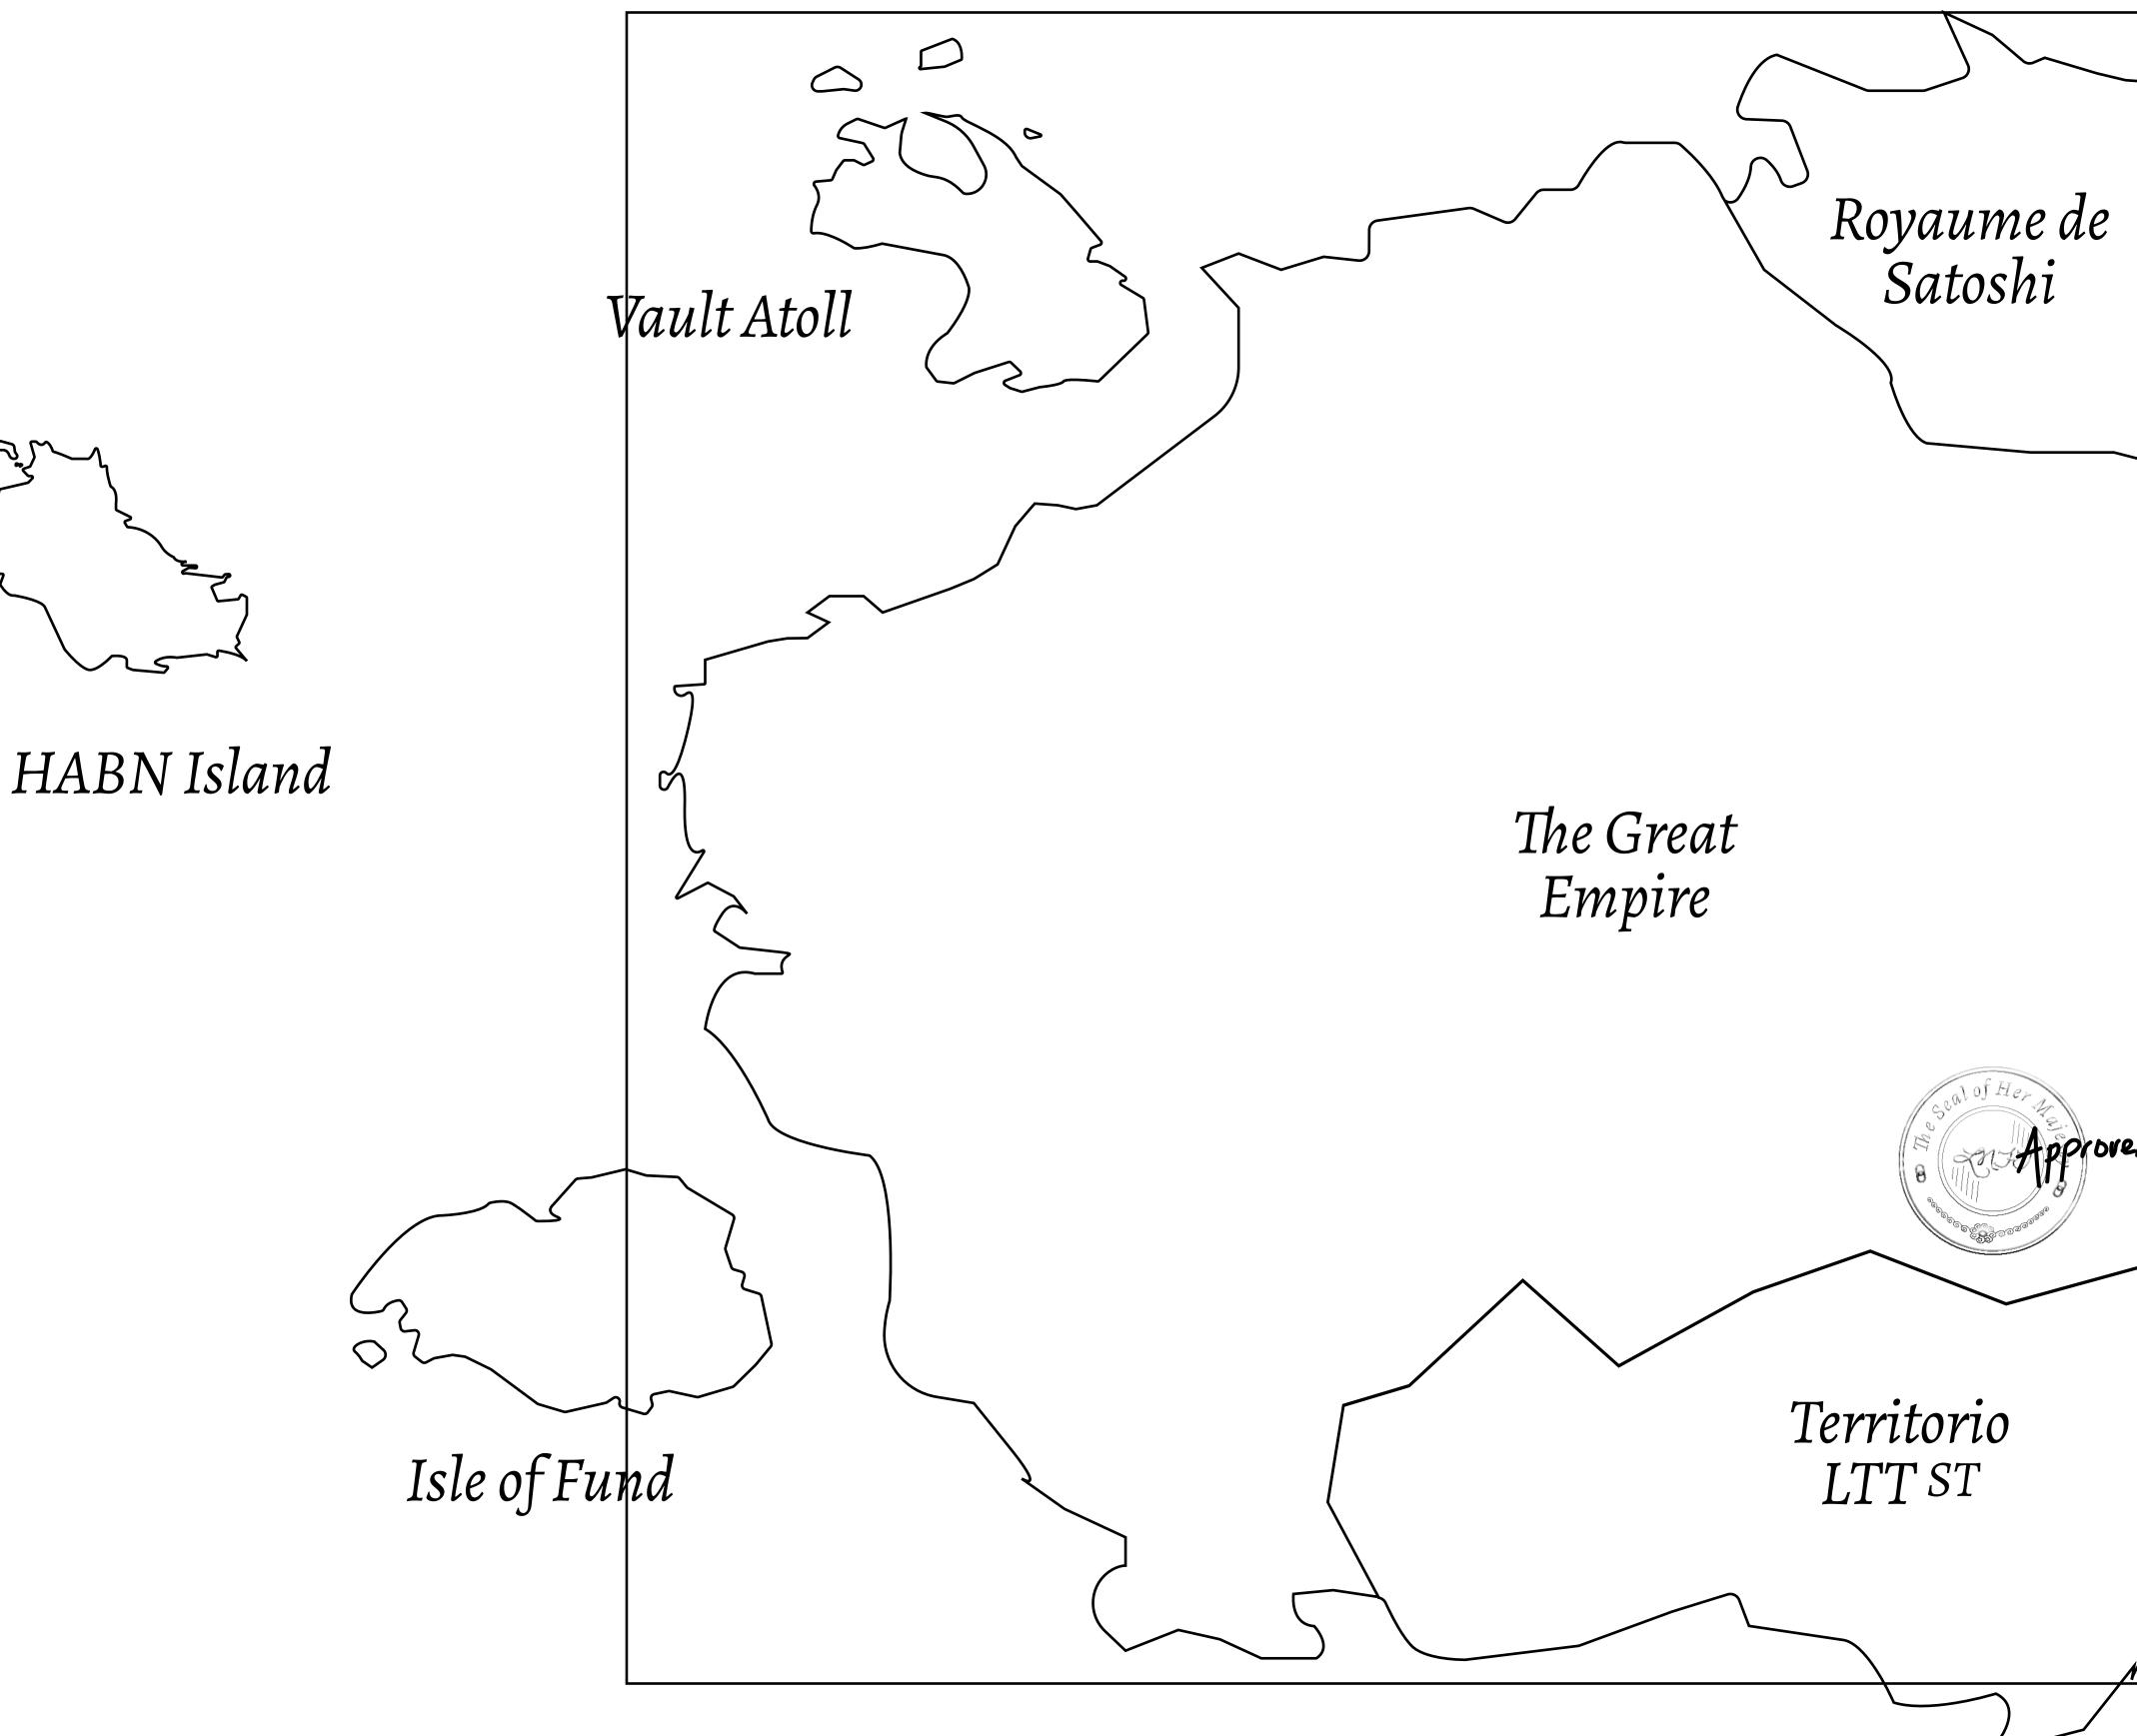

## LOOT NFT WORLD

 $\int$ 







## HER MAJESTY'S GATED WORLD









## H.M. LNFT Land Regi

ADMINISTRATIVE AREA

OWNER ENTITLEMENT

## THE GREAT EMPIRE

Type W-GE: Share of 0.3% of all BUN sales based on number of NFT Stories minted (rewarded in Credits); Mint 4 NFT Stories



| istry | TITLE NUMBER<br>L1394-221121 |  |  |  |
|-------|------------------------------|--|--|--|
|       |                              |  |  |  |

SCALE 1/50000

THE WITCH'S

WOODS

PLOT L1394 BOUNDARY: 2.45 KM

PLOT L1395





**OFFICIAL PERSPECTIVE SHEET FOR FILING** Indicate vantage point for each drawing. Copy and mark each sheet required prior to filing.

Guide - Vantage point should be indicated as shown in the diagram: