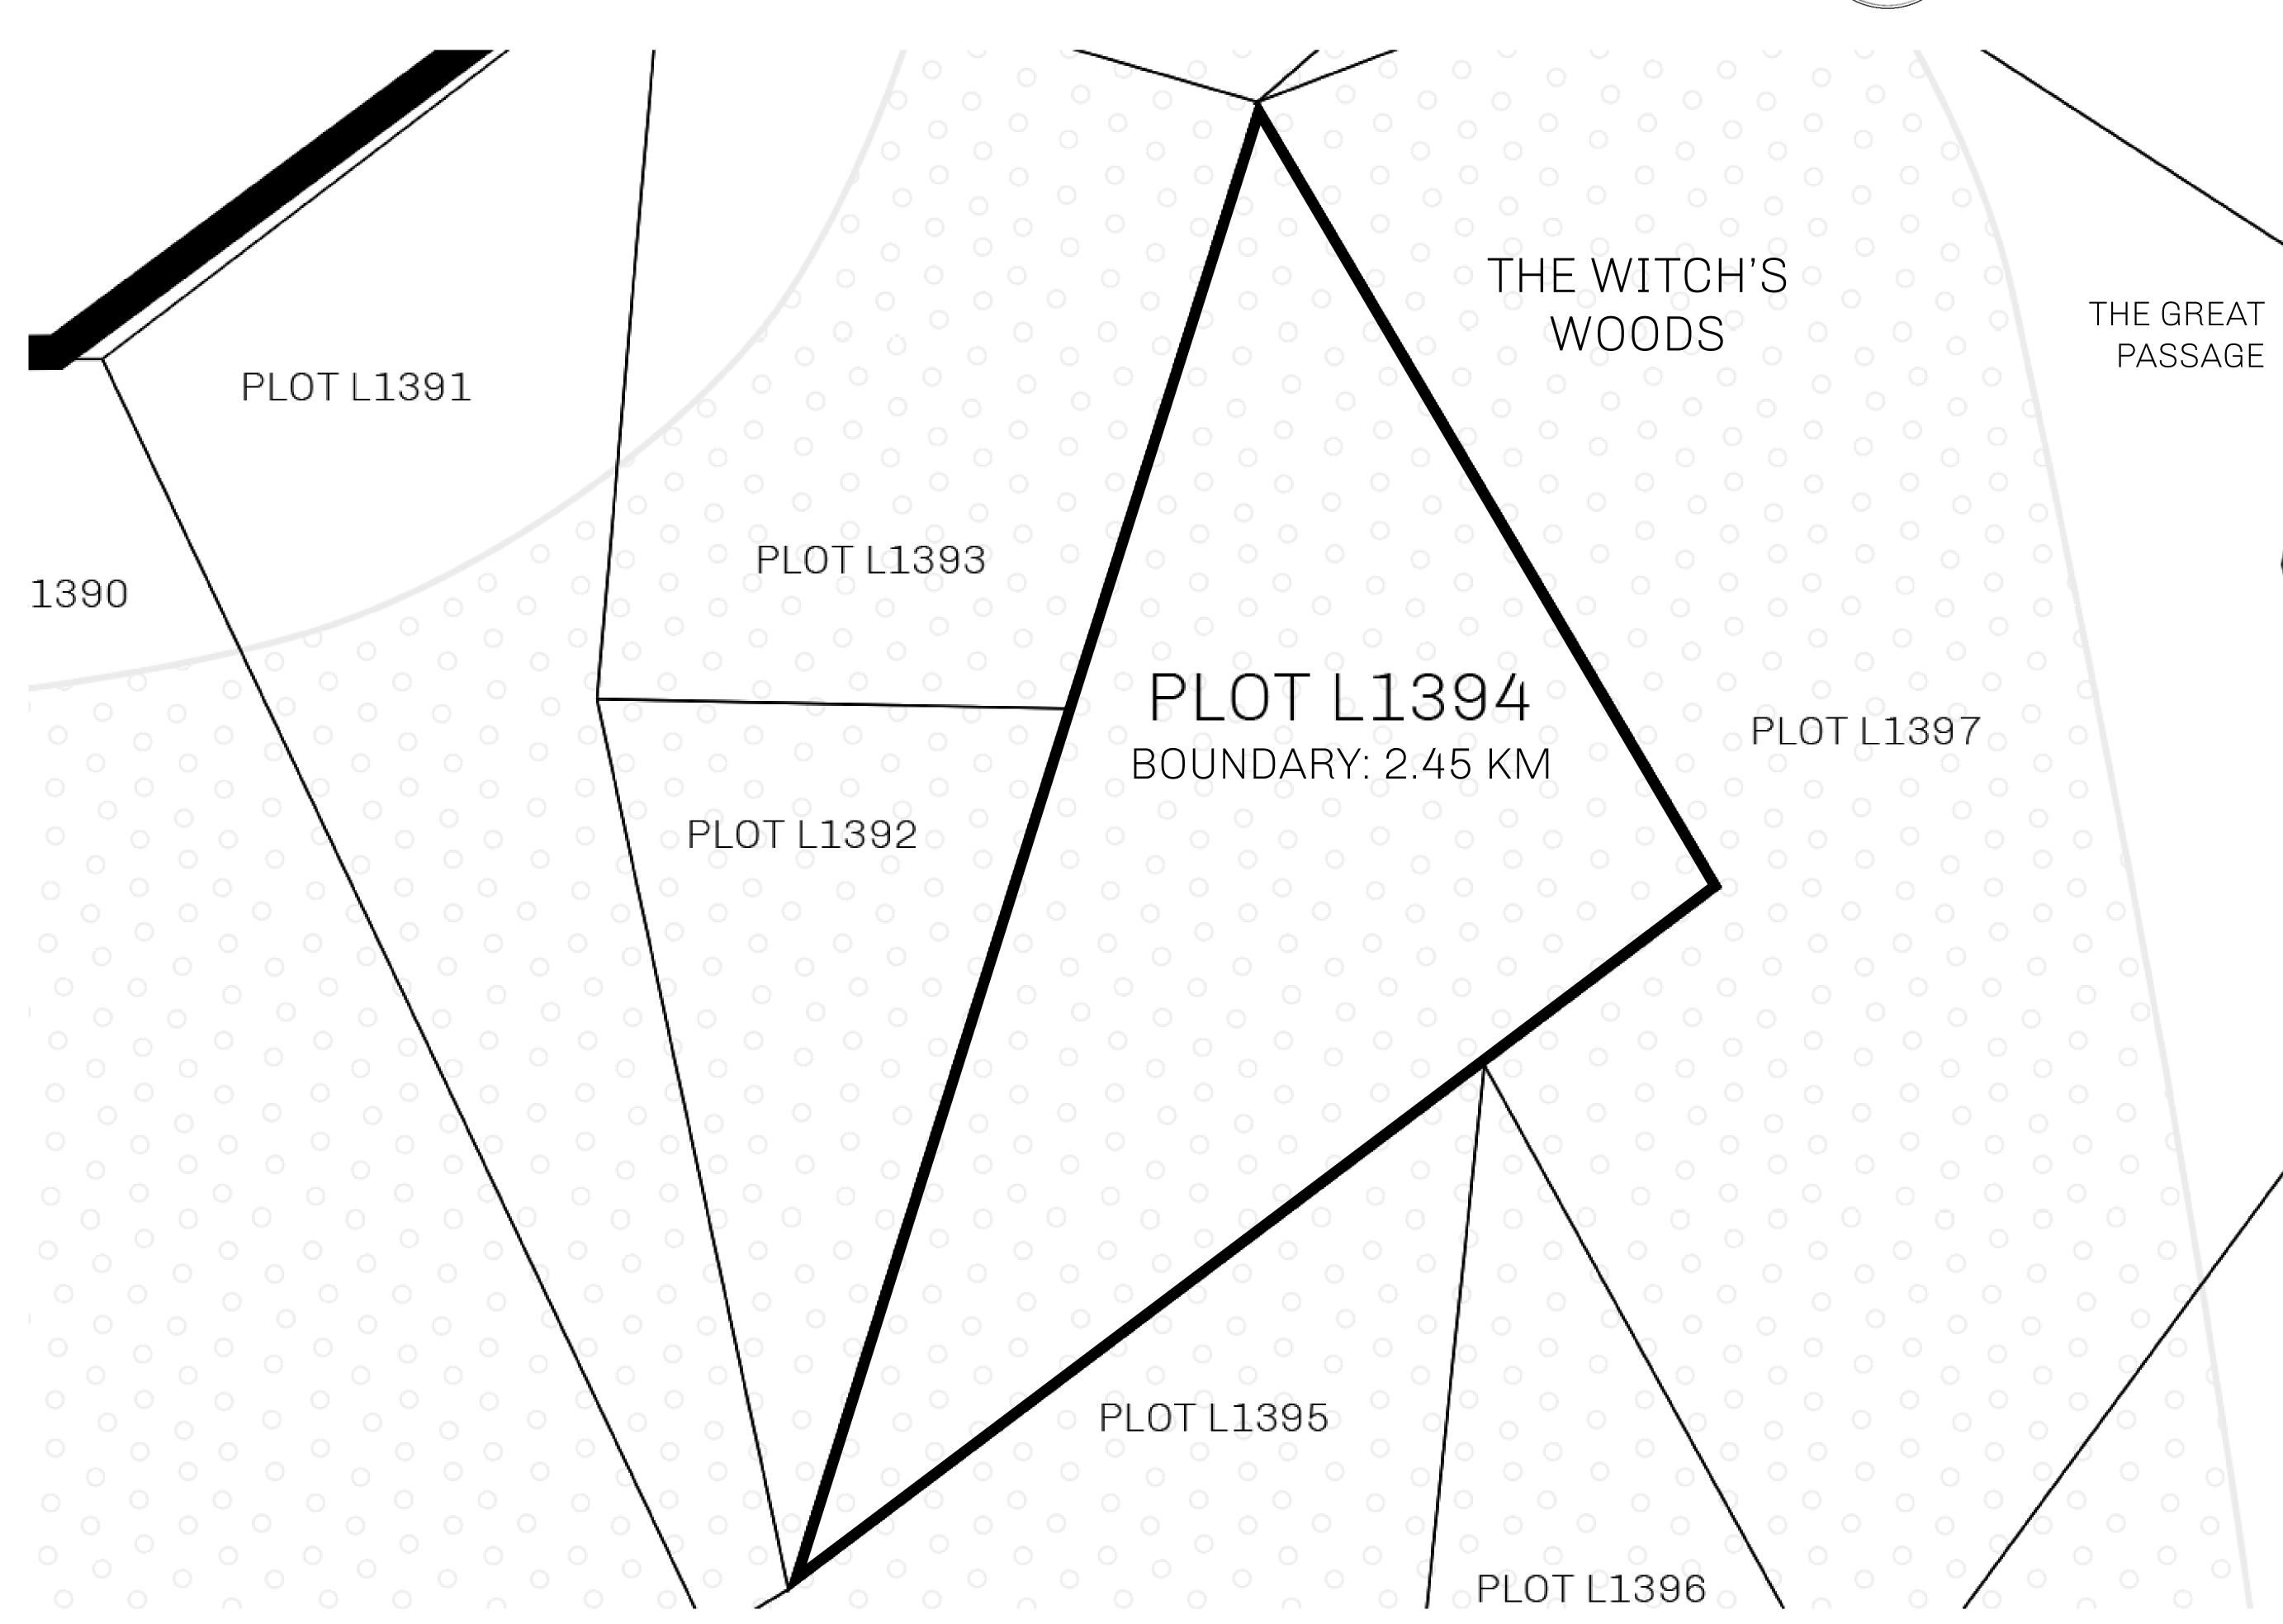

## H.M. LNFT Land Regi

ADMINISTRATIVE AREA

OWNER ENTITLEMENT

## THE GREAT EMPIRE

Type W-GE: Share of 0.3% of all BUN sales based on number of NFT Stories minted (rewarded in Credits); Mint 4 NFT Stories

| istry | TITLE NUMBER<br>L1394-221121 |  |  |  |
|-------|------------------------------|--|--|--|
|       |                              |  |  |  |

SCALE 1/50000

THE WITCH'S

WOODS

PLOT L1394 BOUNDARY: 2.45 KM

PLOT L1395

**OFFICIAL PERSPECTIVE SHEET FOR FILING** Indicate vantage point for each drawing. Copy and mark each sheet required prior to filing.