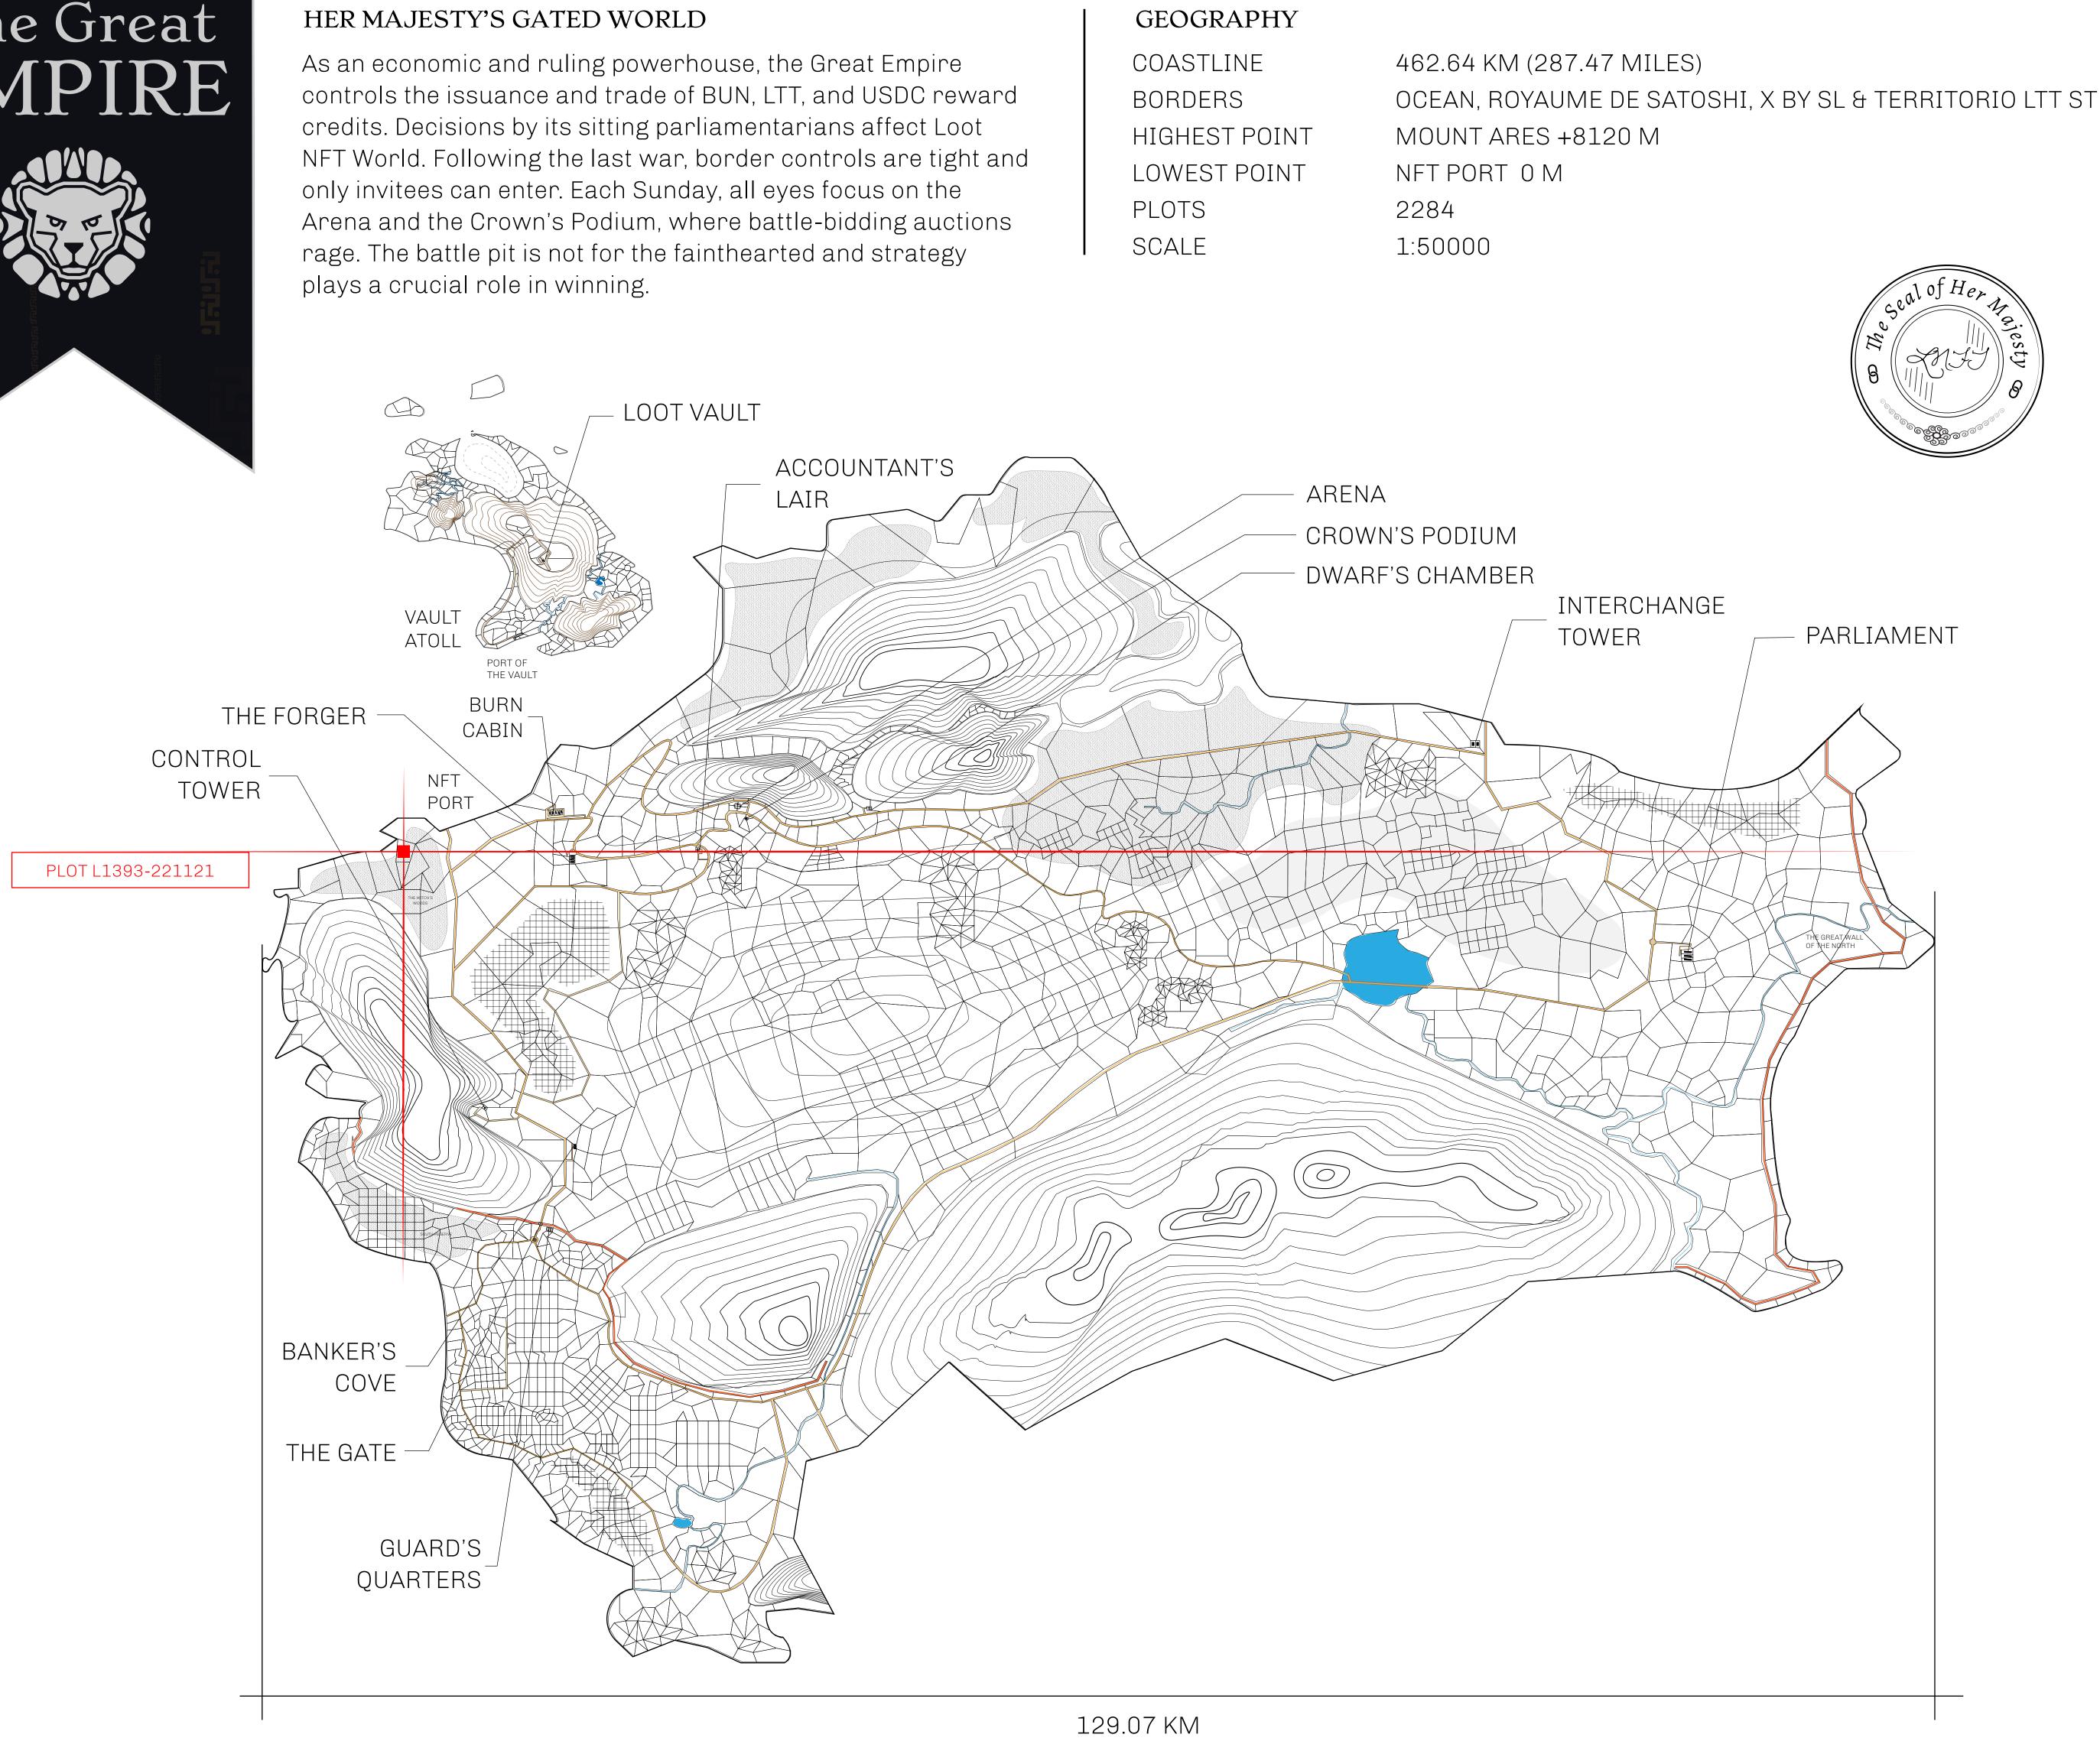

## LOOT NFT WORLD

 $\int$ 

## H.M. LNFT Land Registr

ADMINISTRATIVE AREA

OWNER ENTITLEMENT

## PLOT L1391

10

| and Registry |                                                         | TITLE NUMBER<br>L1393-221121 |                        |              |            |         |
|--------------|---------------------------------------------------------|------------------------------|------------------------|--------------|------------|---------|
|              |                                                         |                              |                        |              |            |         |
|              | Type W-GE: Share of 0.3%<br>(rewarded in Credits); Mint |                              |                        | er of NFT St | tories min | ted     |
|              |                                                         |                              |                        | 0            | 0          | 0       |
|              |                                                         |                              |                        |              |            |         |
|              |                                                         |                              |                        |              |            |         |
|              |                                                         |                              |                        |              |            |         |
|              |                                                         |                              |                        |              | 0          |         |
|              |                                                         |                              |                        |              | 0          | T       |
|              |                                                         |                              |                        |              | 0          |         |
|              |                                                         |                              |                        |              |            | 0       |
|              | PL                                                      | )T I                         | 1393                   | <b>२</b> ००  |            |         |
|              |                                                         |                              |                        |              |            |         |
|              |                                                         | 0 (                          |                        | 0            |            |         |
|              |                                                         |                              |                        |              |            |         |
|              |                                                         |                              |                        | 0            |            |         |
|              |                                                         |                              |                        |              | 0          | THE     |
|              |                                                         |                              |                        | 0            |            | $\circ$ |
|              |                                                         |                              |                        |              |            |         |
|              |                                                         | 0 0                          |                        |              | Pl         |         |
|              |                                                         |                              | $\circ$ $\circ$ $\int$ |              | 0          | 0       |
|              |                                                         |                              | ~ ° _ 7                |              |            |         |
|              |                                                         |                              |                        |              |            |         |