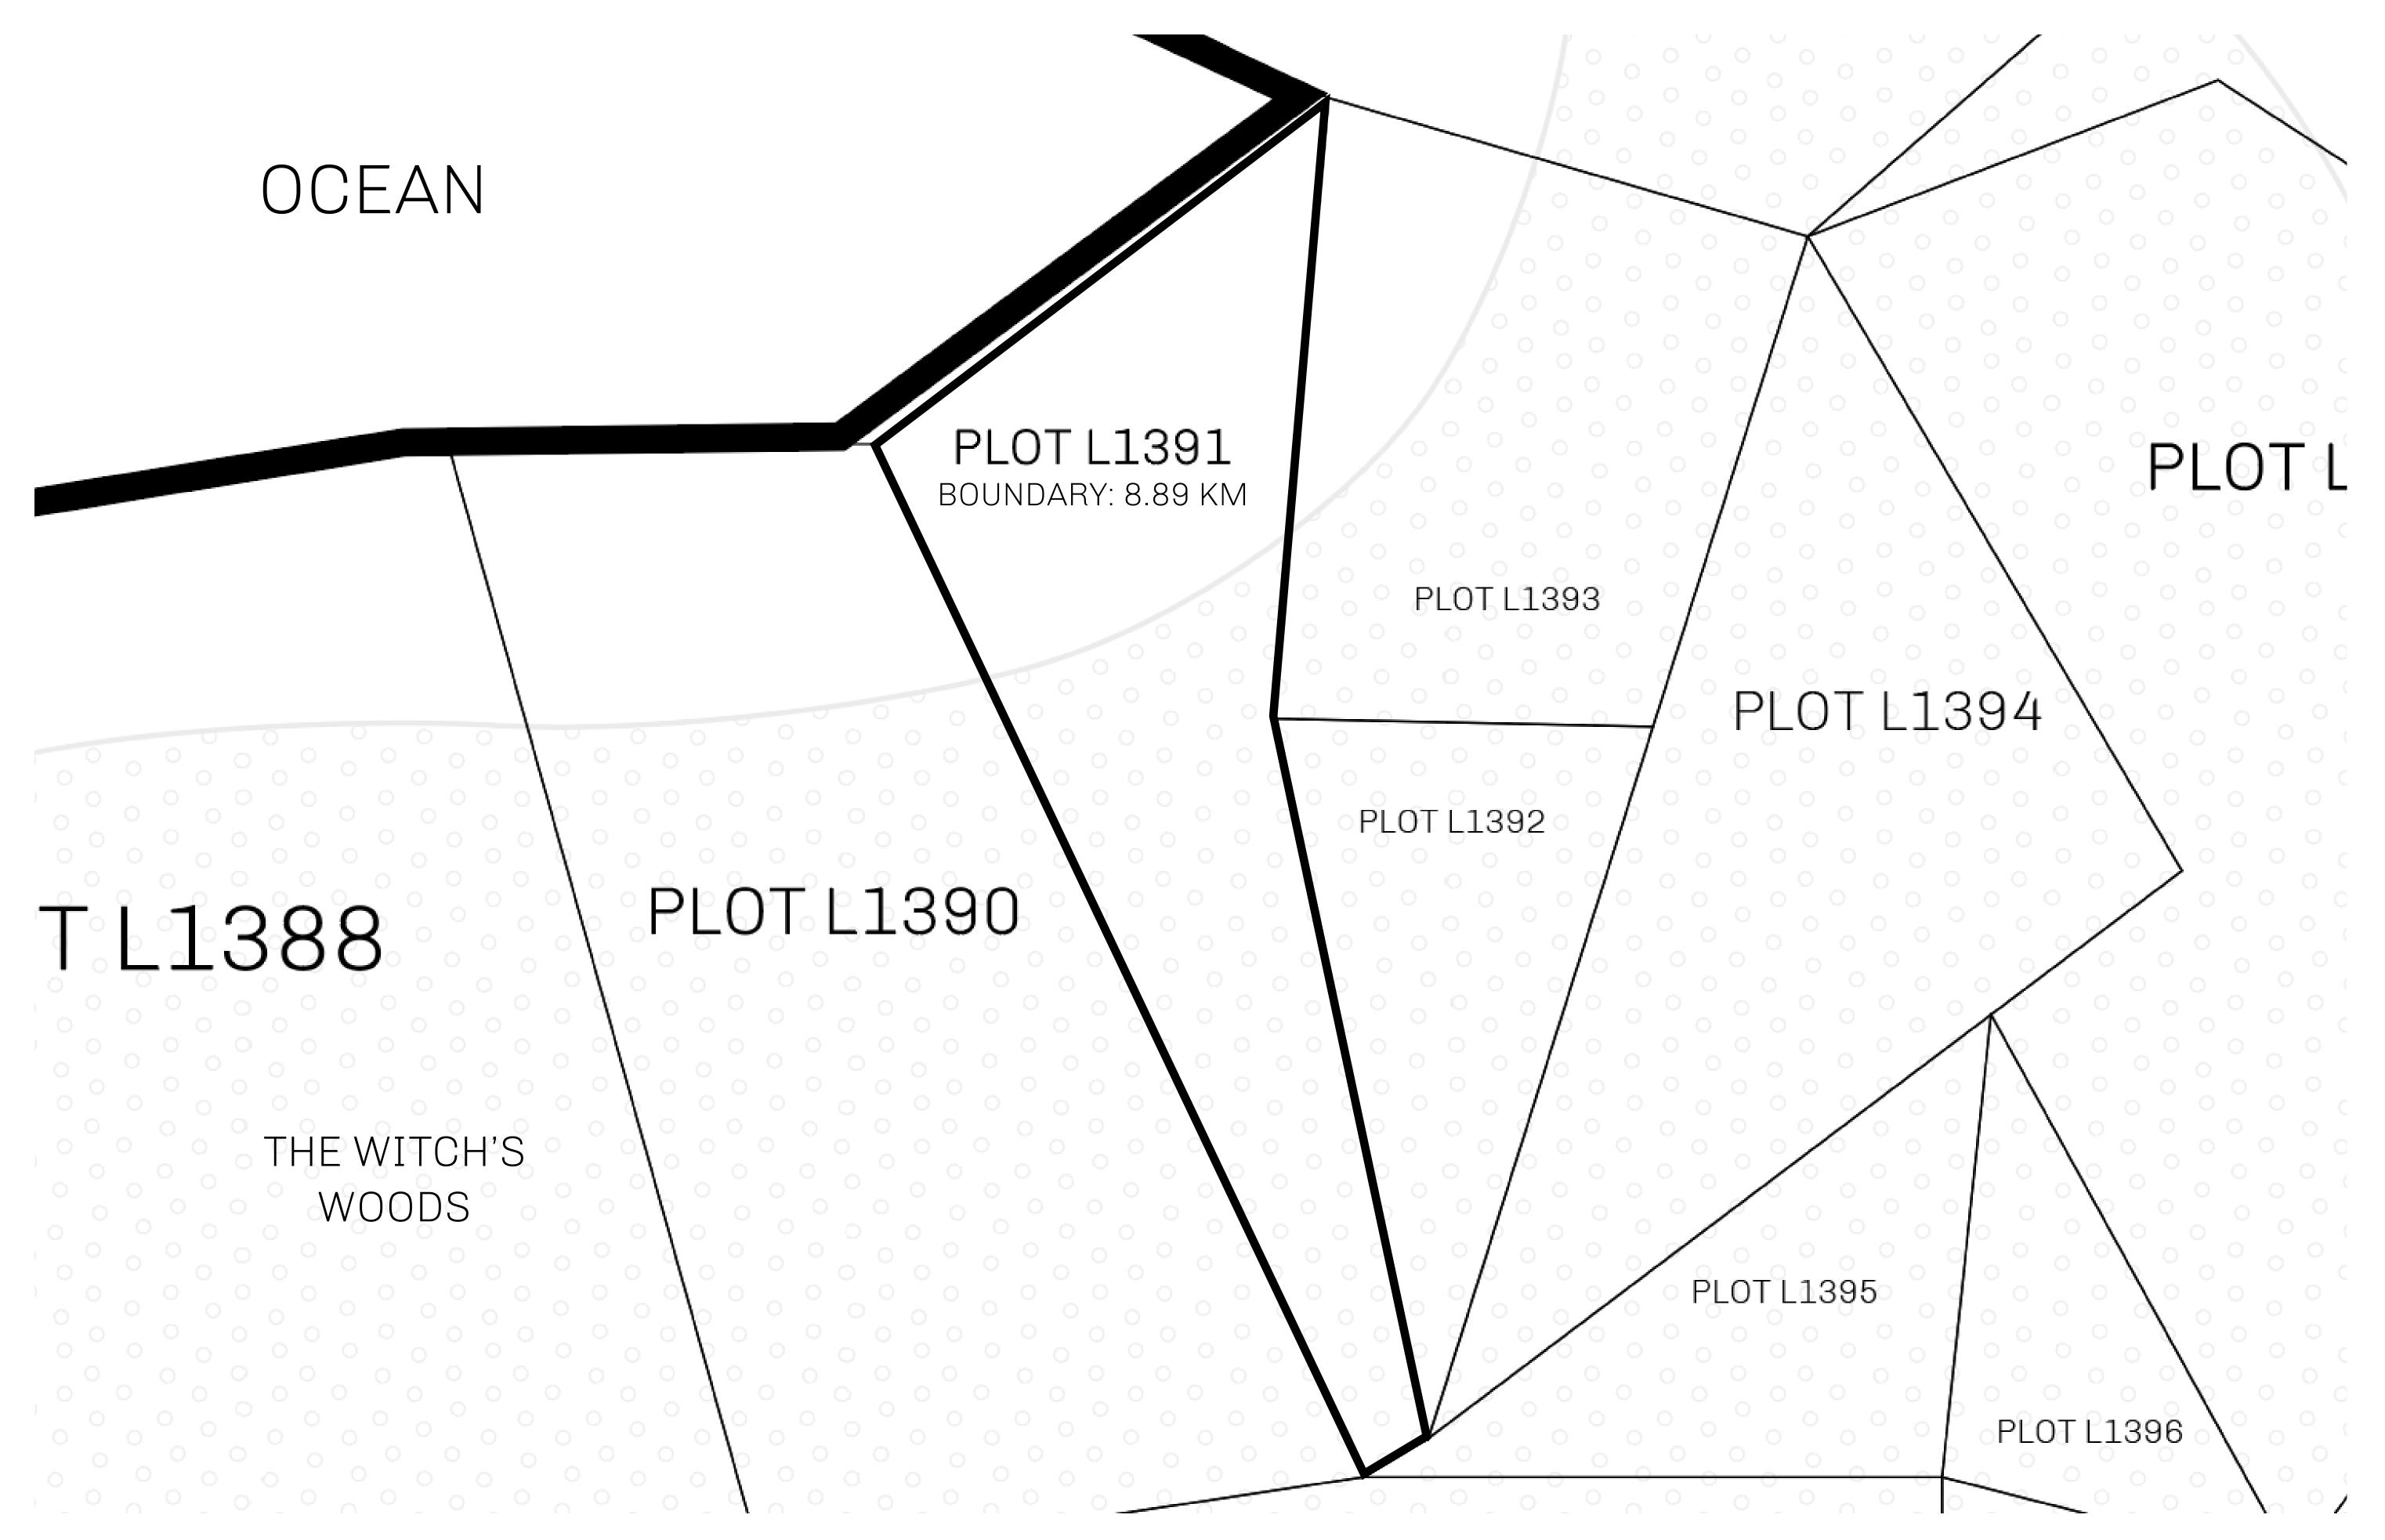

## H.M. LNFT Land Registry

TITLE NUMBER

L1391-221121

ADMINISTRATIVE AREA

THE GREAT EMPIRE

**22 November 2021** ISSUED

SCALE 1/50000

OWNER ENTITLEMENT