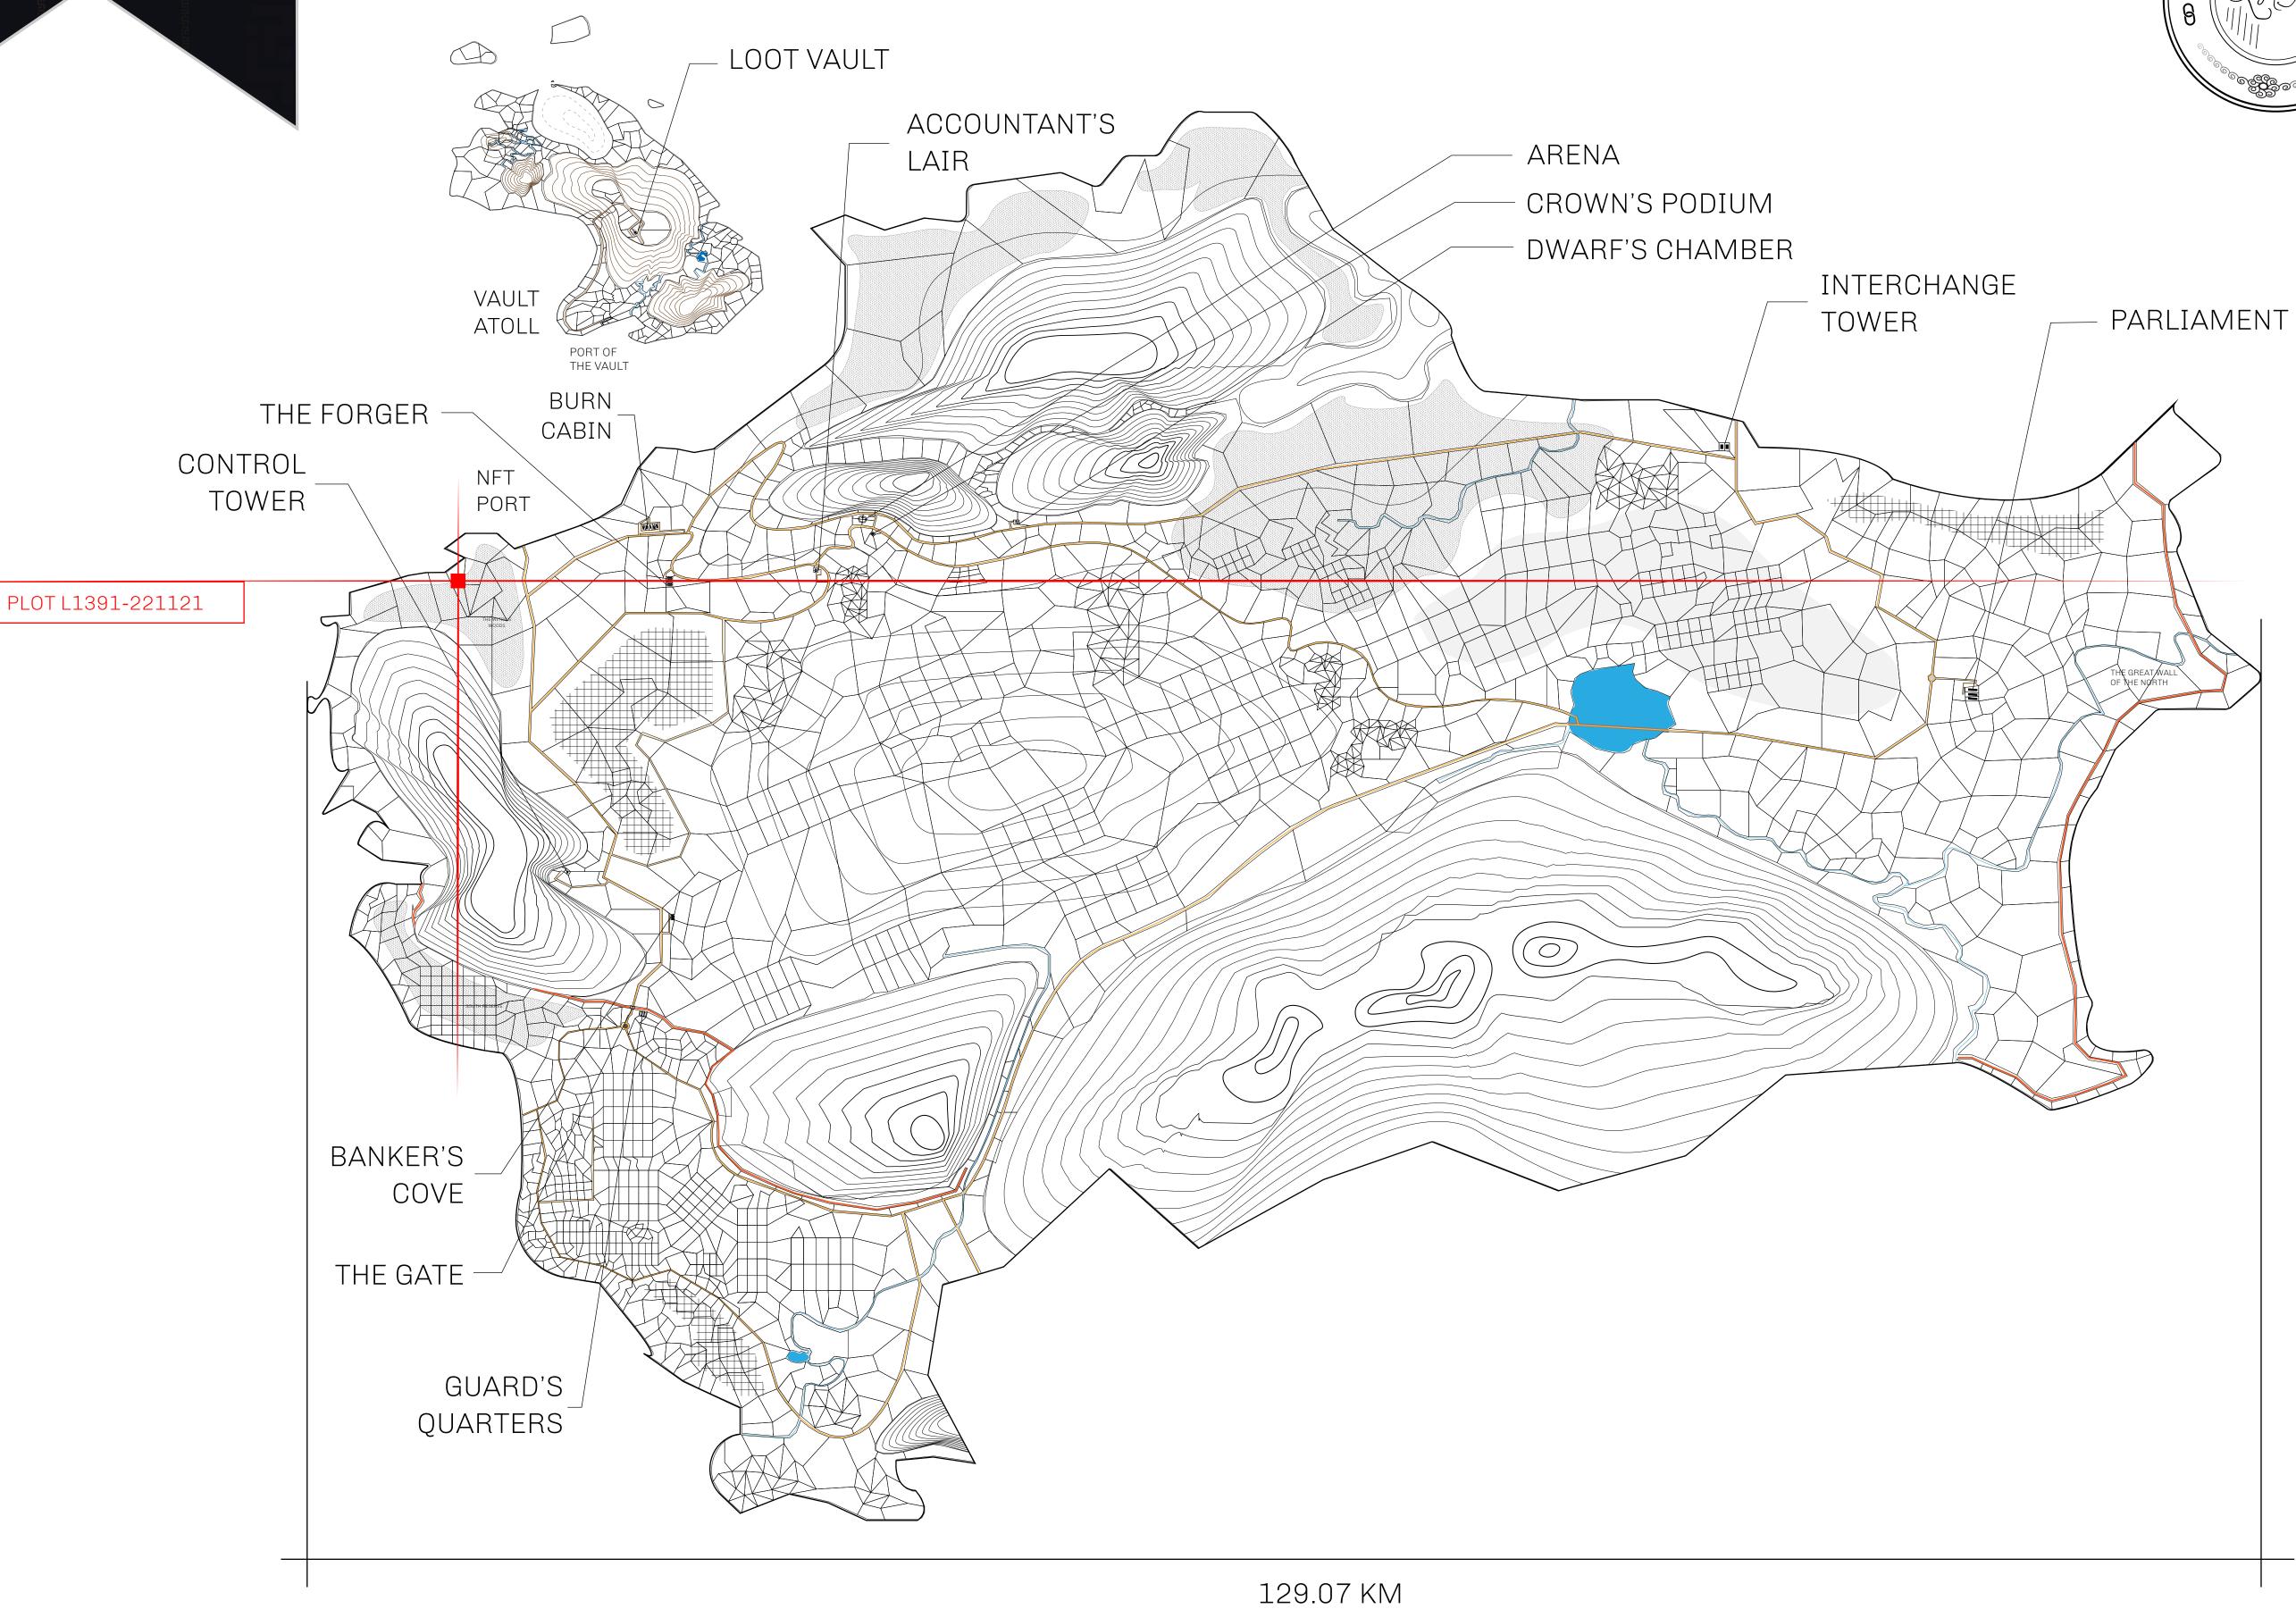

## **GEOGRAPHY**

COASTLINE 462.64 KM (287.47 MILES)

BORDERS OCEAN, ROYAUME DE SATOSHI, X BY SL & TERRITORIO LTT ST

HIGHEST POINT MOUNT ARES +8120 M

LOWEST POINT NFT PORT 0 M

PLOTS 2284 SCALE 1:50000

## H.M. LNFT Land Registry

TITLE NUMBER

L1391-221121

ADMINISTRATIVE AREA

THE GREAT EMPIRE

**22 November 2021** ISSUED

SCALE 1/50000

OWNER ENTITLEMENT