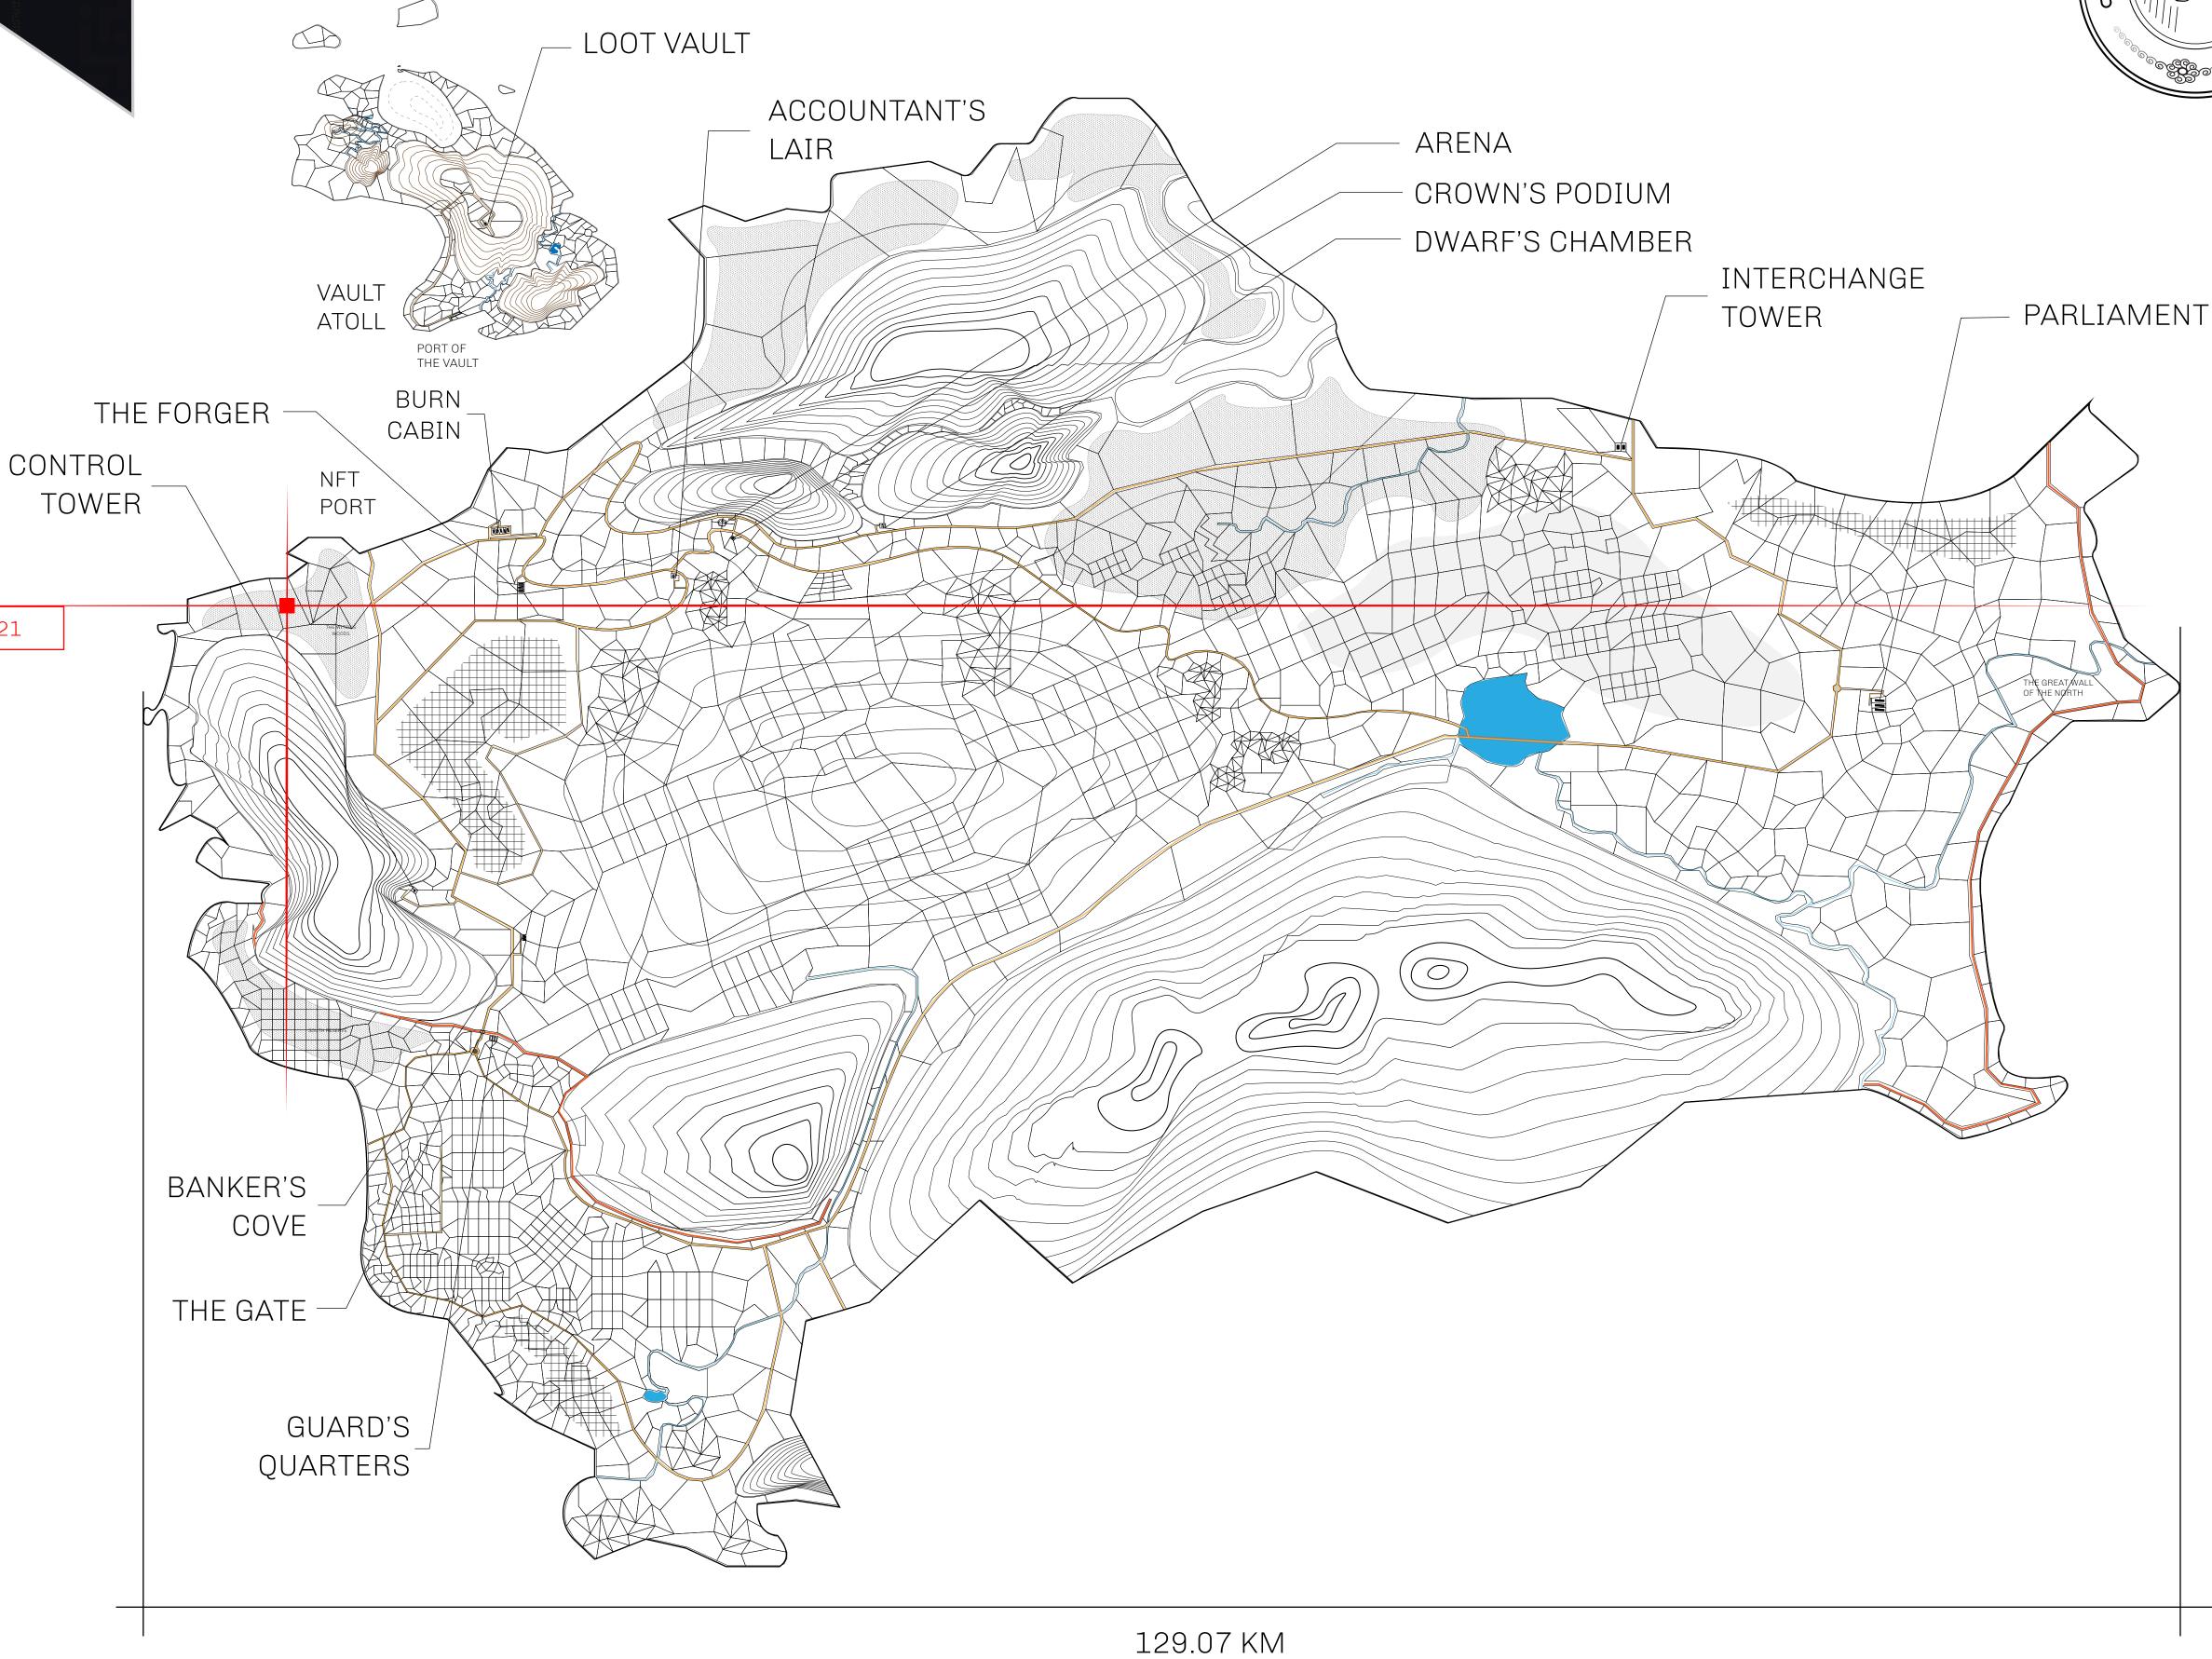

## **GEOGRAPHY**

COASTLINE 462.64 KM (287.47 MILES)

BORDERS OCEAN, ROYAUME DE SATOSHI, X BY SL & TERRITORIO LTT ST

HIGHEST POINT MOUNT ARES +8120 M

LOWEST POINT NFT PORT 0 M

PLOTS 2284 SCALE 1:50000

## H.M. LNFT Land Registry

TITLE NUMBER

L1390-221121

ADMINISTRATIVE AREA

THE GREAT EMPIRE

**22 November 2021** ISSUED

SCALE 1/50000

OWNER ENTITLEMENT