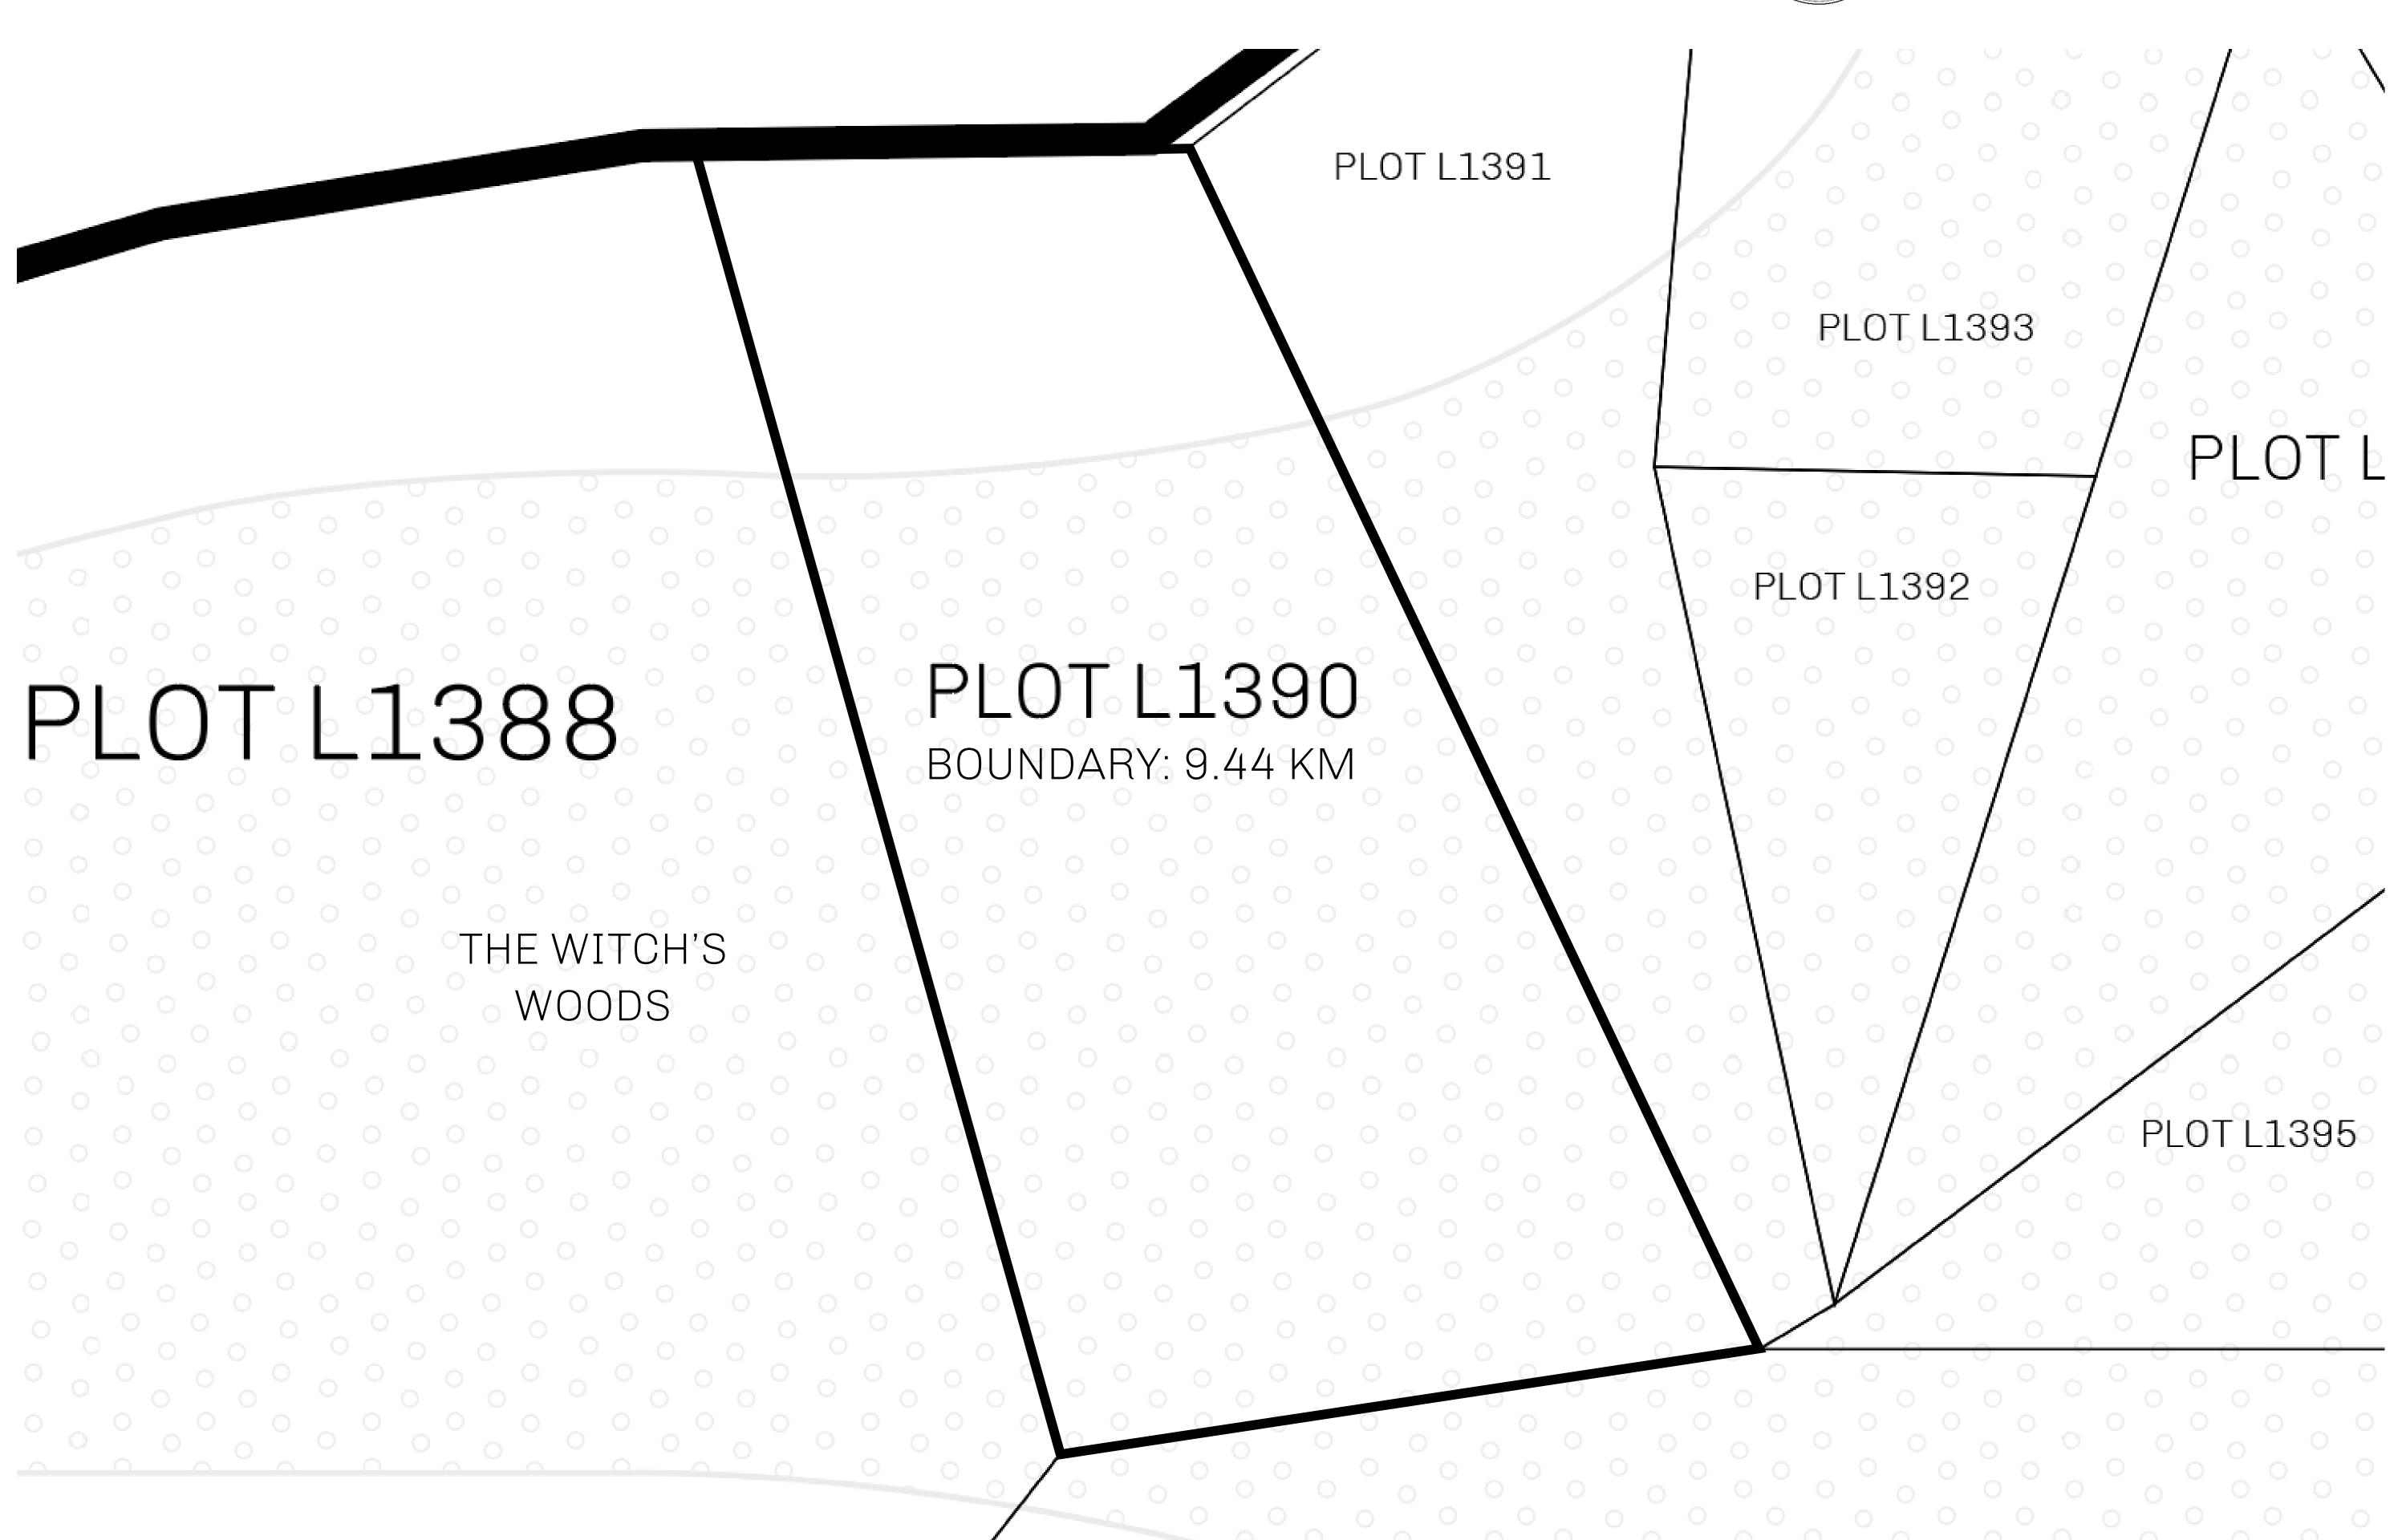

## LOOT NFT WORLD

PLOT L1390-221121

## H.M. LNFT Land Registry

TITLE NUMBER

L1390-221121

ADMINISTRATIVE AREA

THE GREAT EMPIRE

**22 November 2021** ISSUED

SCALE 1/50000

OWNER ENTITLEMENT