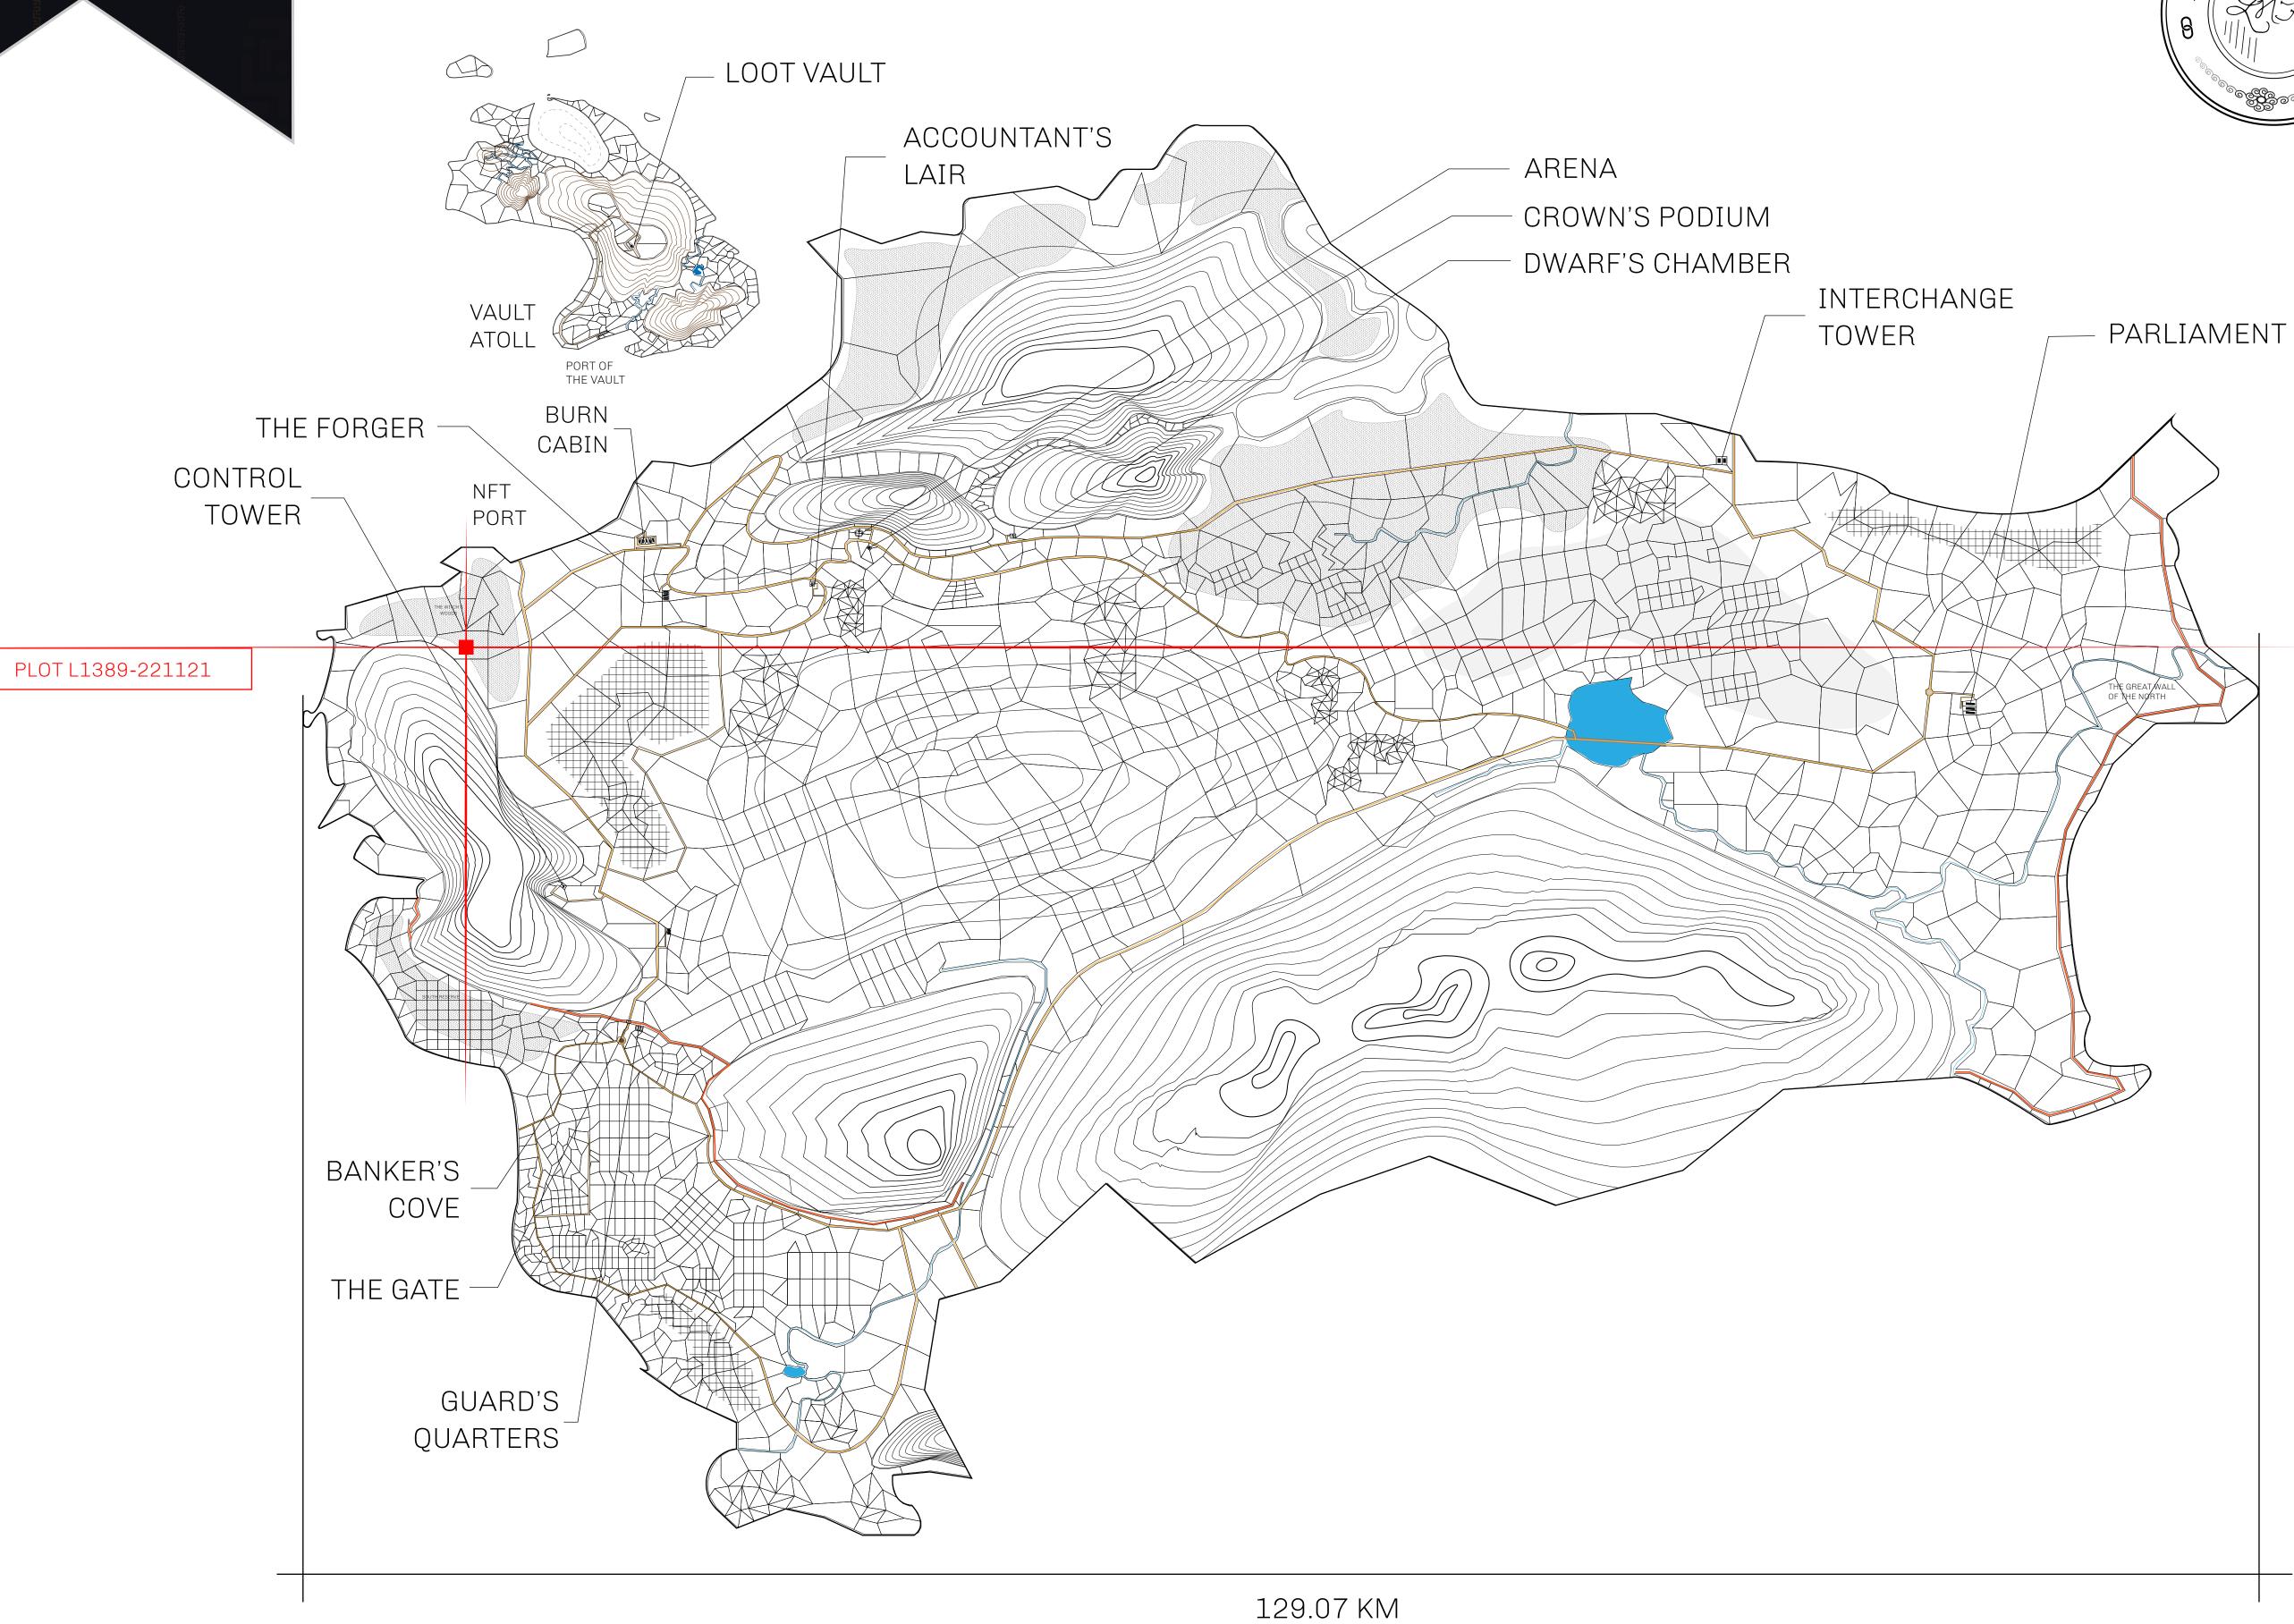

## **GEOGRAPHY**

COASTLINE 462.64 KM (287.47 MILES)

BORDERS OCEAN, ROYAUME DE SATOSHI, X BY SL & TERRITORIO LTT ST

HIGHEST POINT MOUNT ARES +8120 M

LOWEST POINT NFT PORT 0 M

PLOTS 2284 SCALE 1:50000

## H.M. LNFT Land Registry

TITLE NUMBER

L1389-221121

ADMINISTRATIVE AREA

THE GREAT EMPIRE

ISSUED 22 November 2021

SCALE 1/50000

OWNER ENTITLEMENT