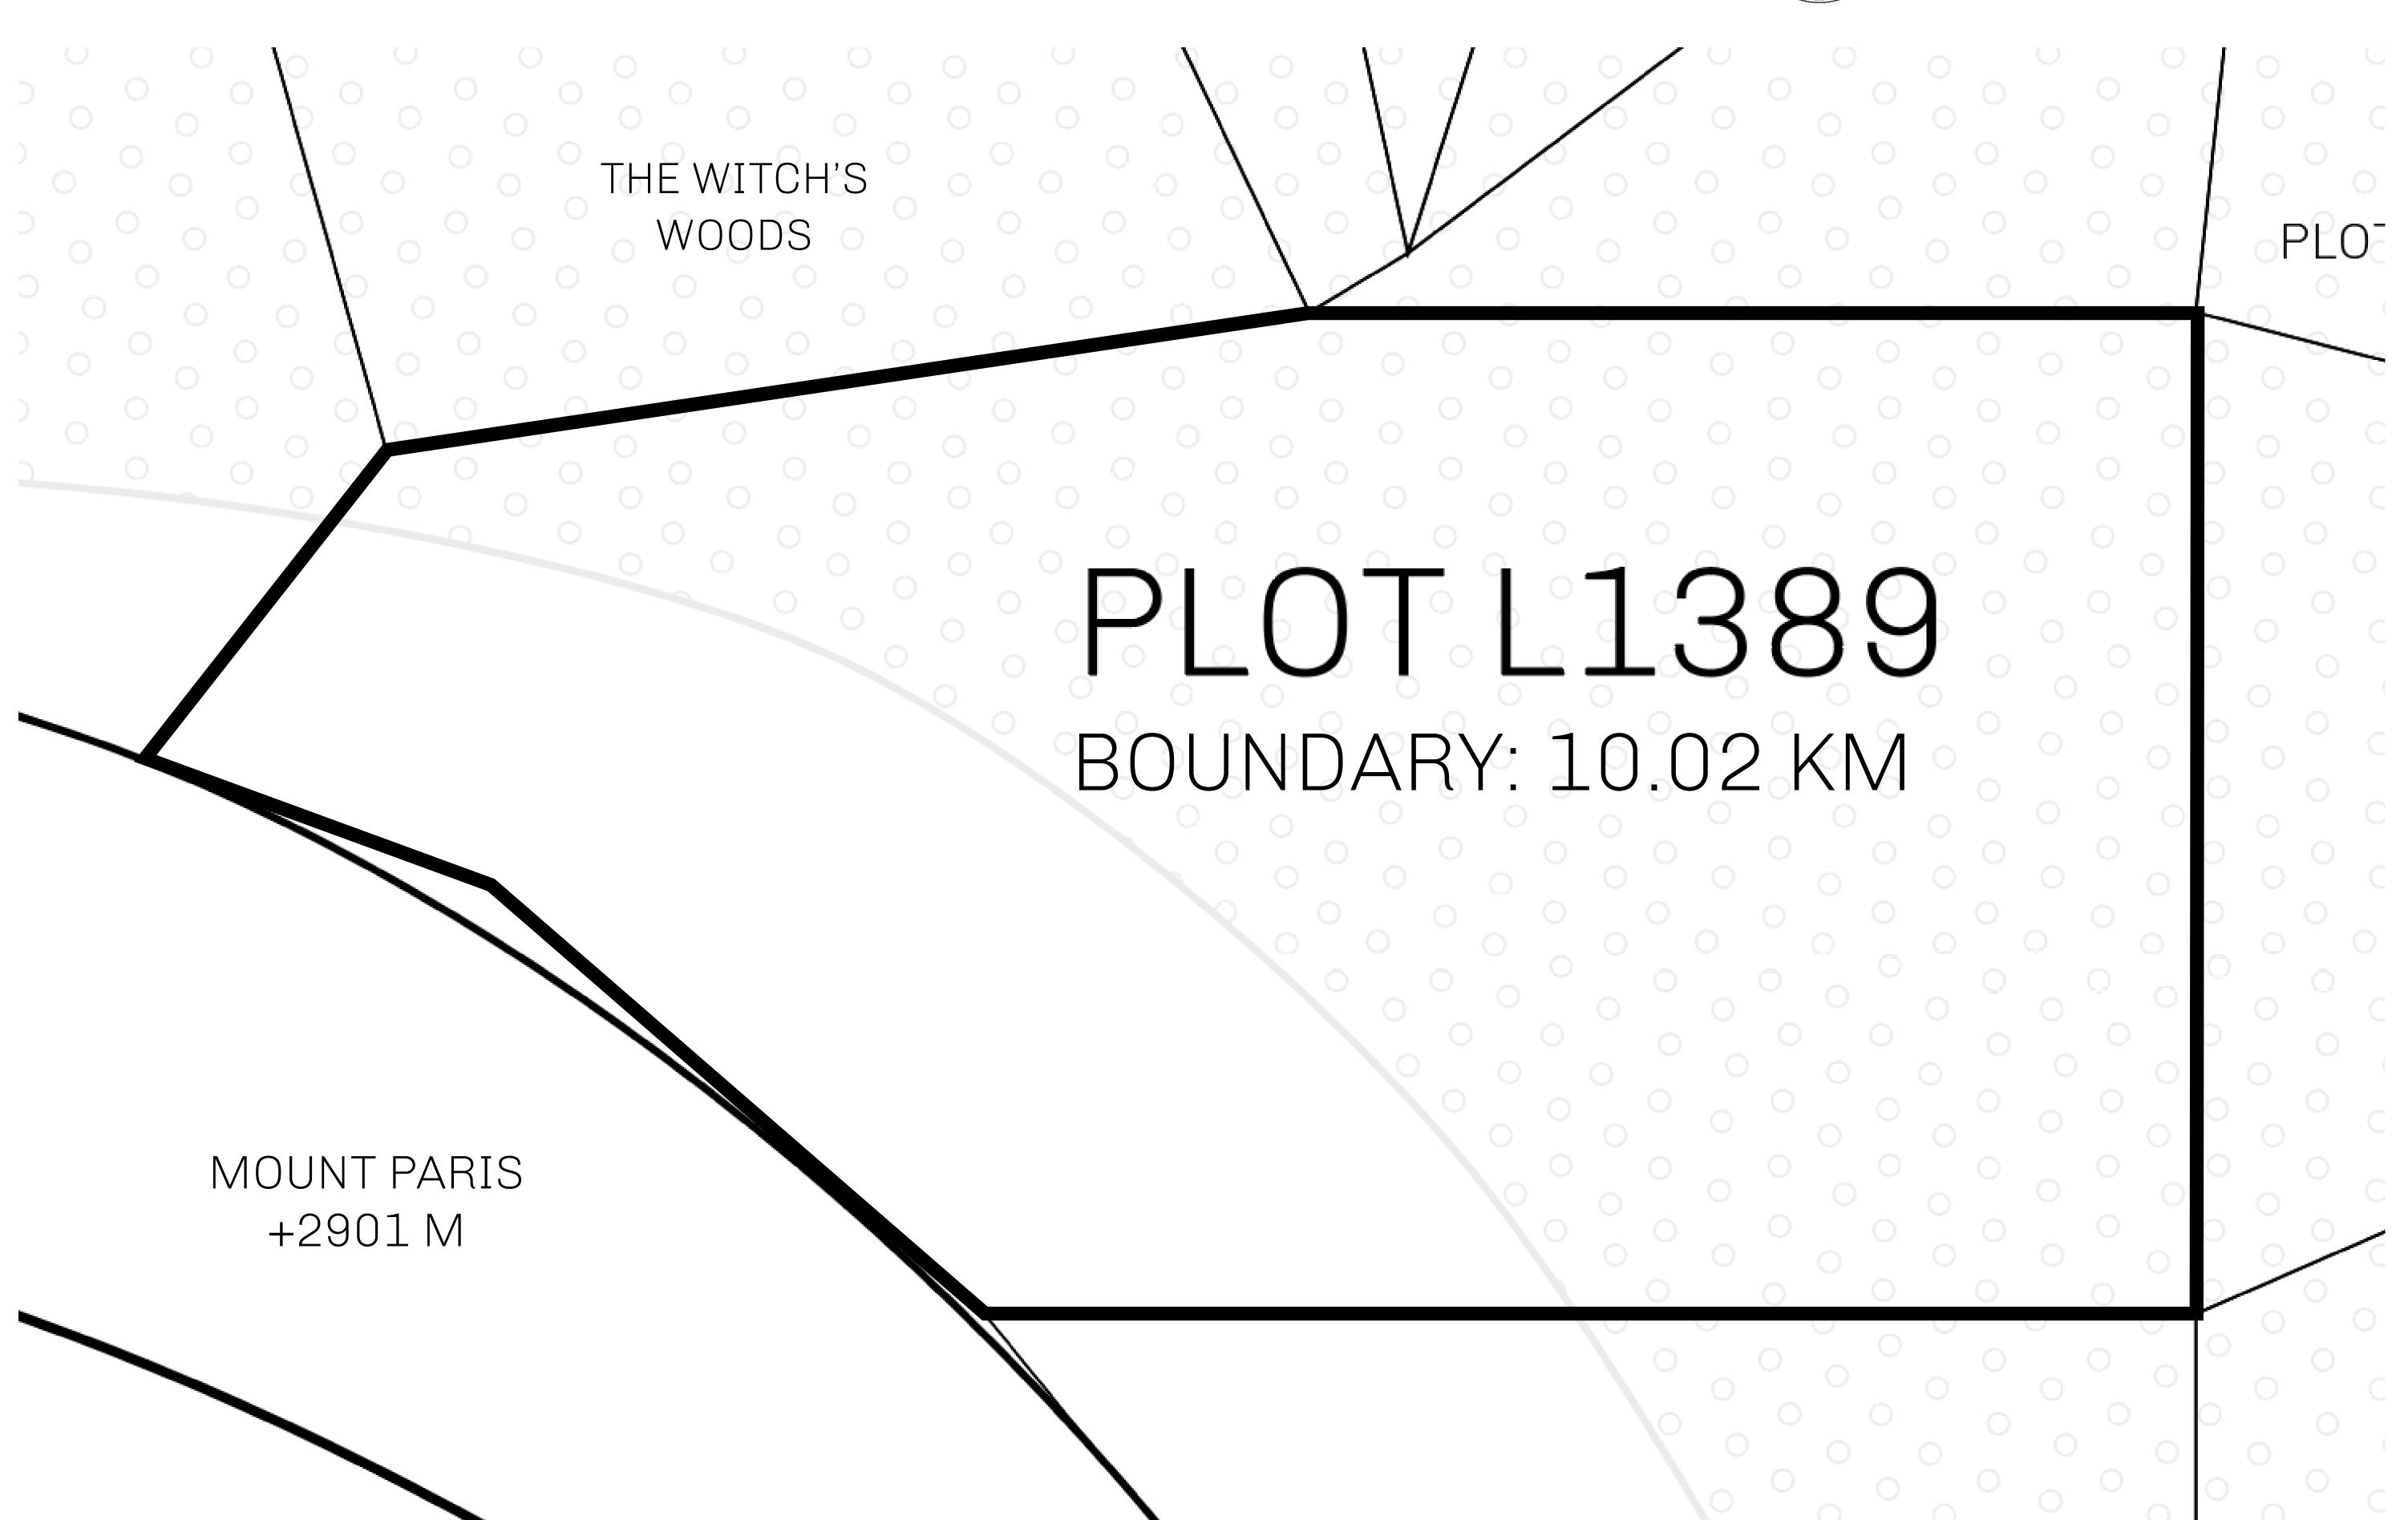

## **GEOGRAPHY**

COASTLINE 462.64 KM (287.47 MILES)

BORDERS OCEAN, ROYAUME DE SATOSHI, X BY SL & TERRITORIO LTT ST

HIGHEST POINT MOUNT ARES +8120 M

LOWEST POINT NFT PORT 0 M

PLOTS 2284 SCALE 1:50000

## H.M. LNFT Land Registry

TITLE NUMBER

L1389-221121

ADMINISTRATIVE AREA

THE GREAT EMPIRE

ISSUED 22 November 2021

SCALE 1/50000

OWNER ENTITLEMENT