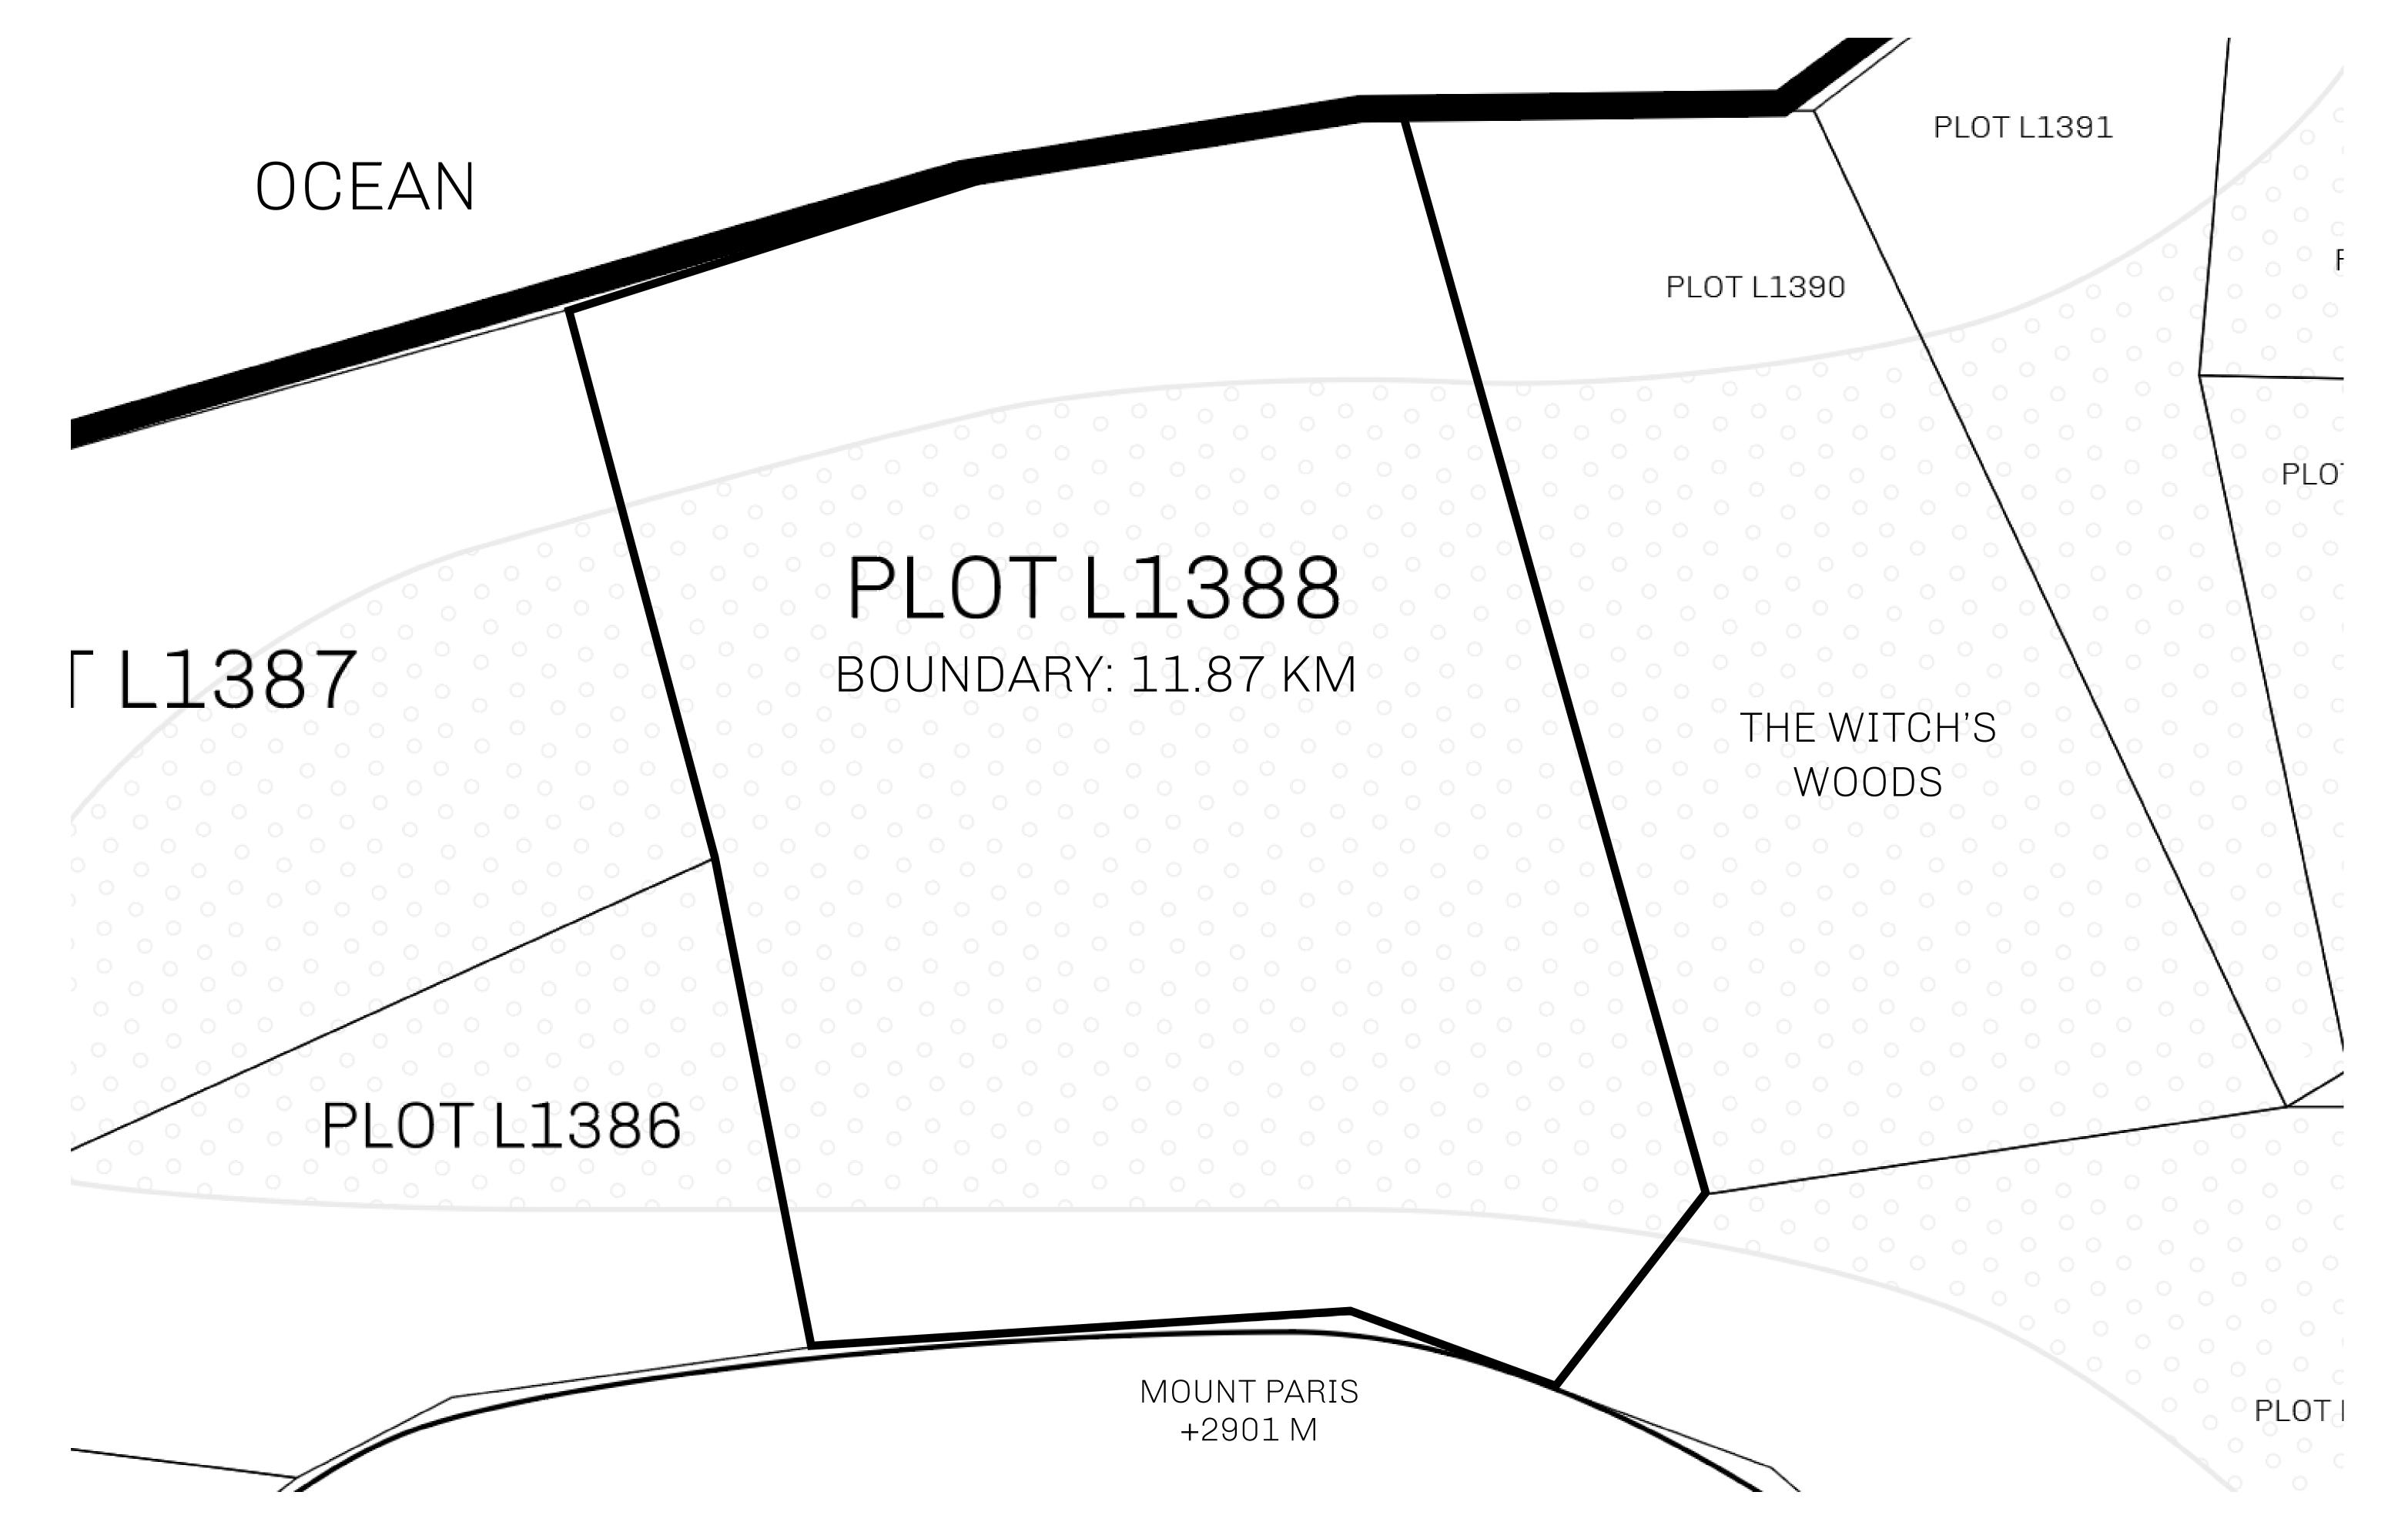

## **GEOGRAPHY**

COASTLINE 462.64 KM (287.47 MILES)

BORDERS OCEAN, ROYAUME DE SATOSHI, X BY SL & TERRITORIO LTT ST

HIGHEST POINT MOUNT ARES +8120 M

LOWEST POINT NFT PORT 0 M

PLOTS 2284 SCALE 1:50000

## H.M. LNFT Land Registry

L1388-221121

TITLE NUMBER

ISSUED 22 November 2021

SCALE **1/50000** 

OWNER ENTITLEMENT

ADMINISTRATIVE AREA

Type W-GE: Share of 0.3% of all BUN sales based on number of NFT Stories minted