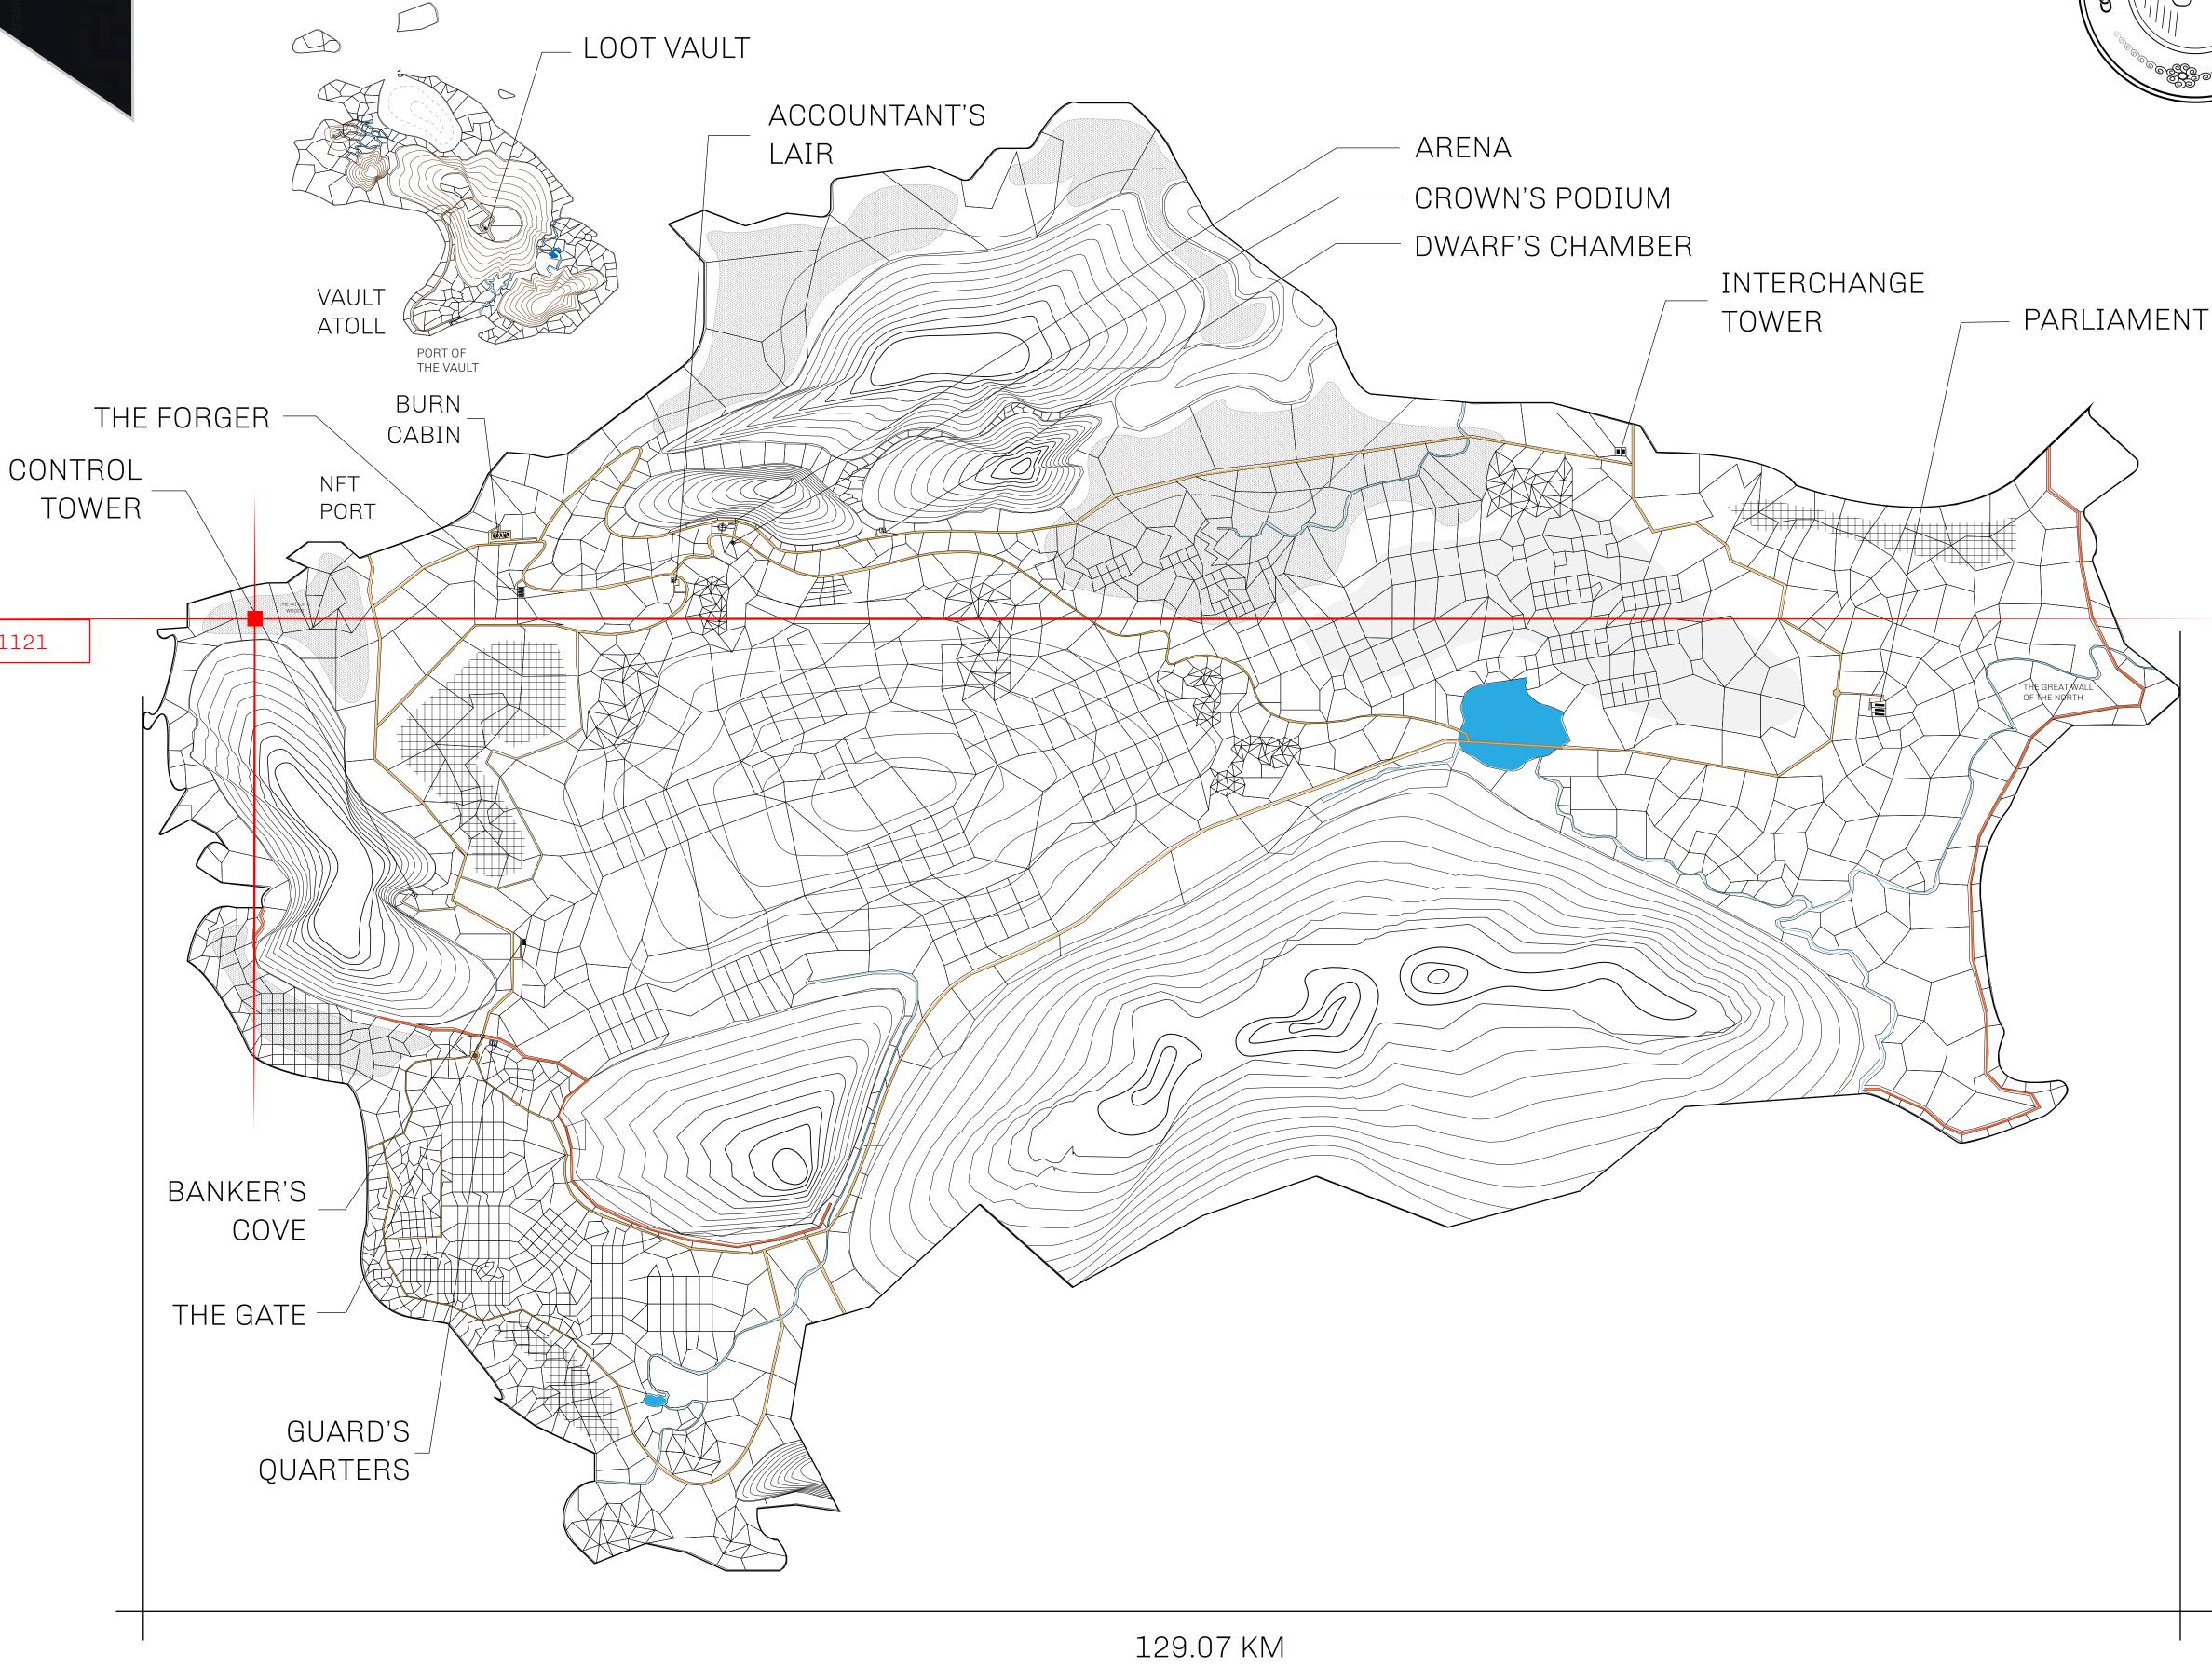

## **GEOGRAPHY**

COASTLINE 462.64 KM (287.47 MILES)

BORDERS OCEAN, ROYAUME DE SATOSHI, X BY SL & TERRITORIO LTT ST

HIGHEST POINT MOUNT ARES +8120 M

LOWEST POINT NFT PORT 0 M

PLOTS 2284 SCALE 1:50000

## H.M. LNFT Land Registry

L1388-221121

TITLE NUMBER

ISSUED 22 November 2021

SCALE **1/50000** 

OWNER ENTITLEMENT

ADMINISTRATIVE AREA

Type W-GE: Share of 0.3% of all BUN sales based on number of NFT Stories minted