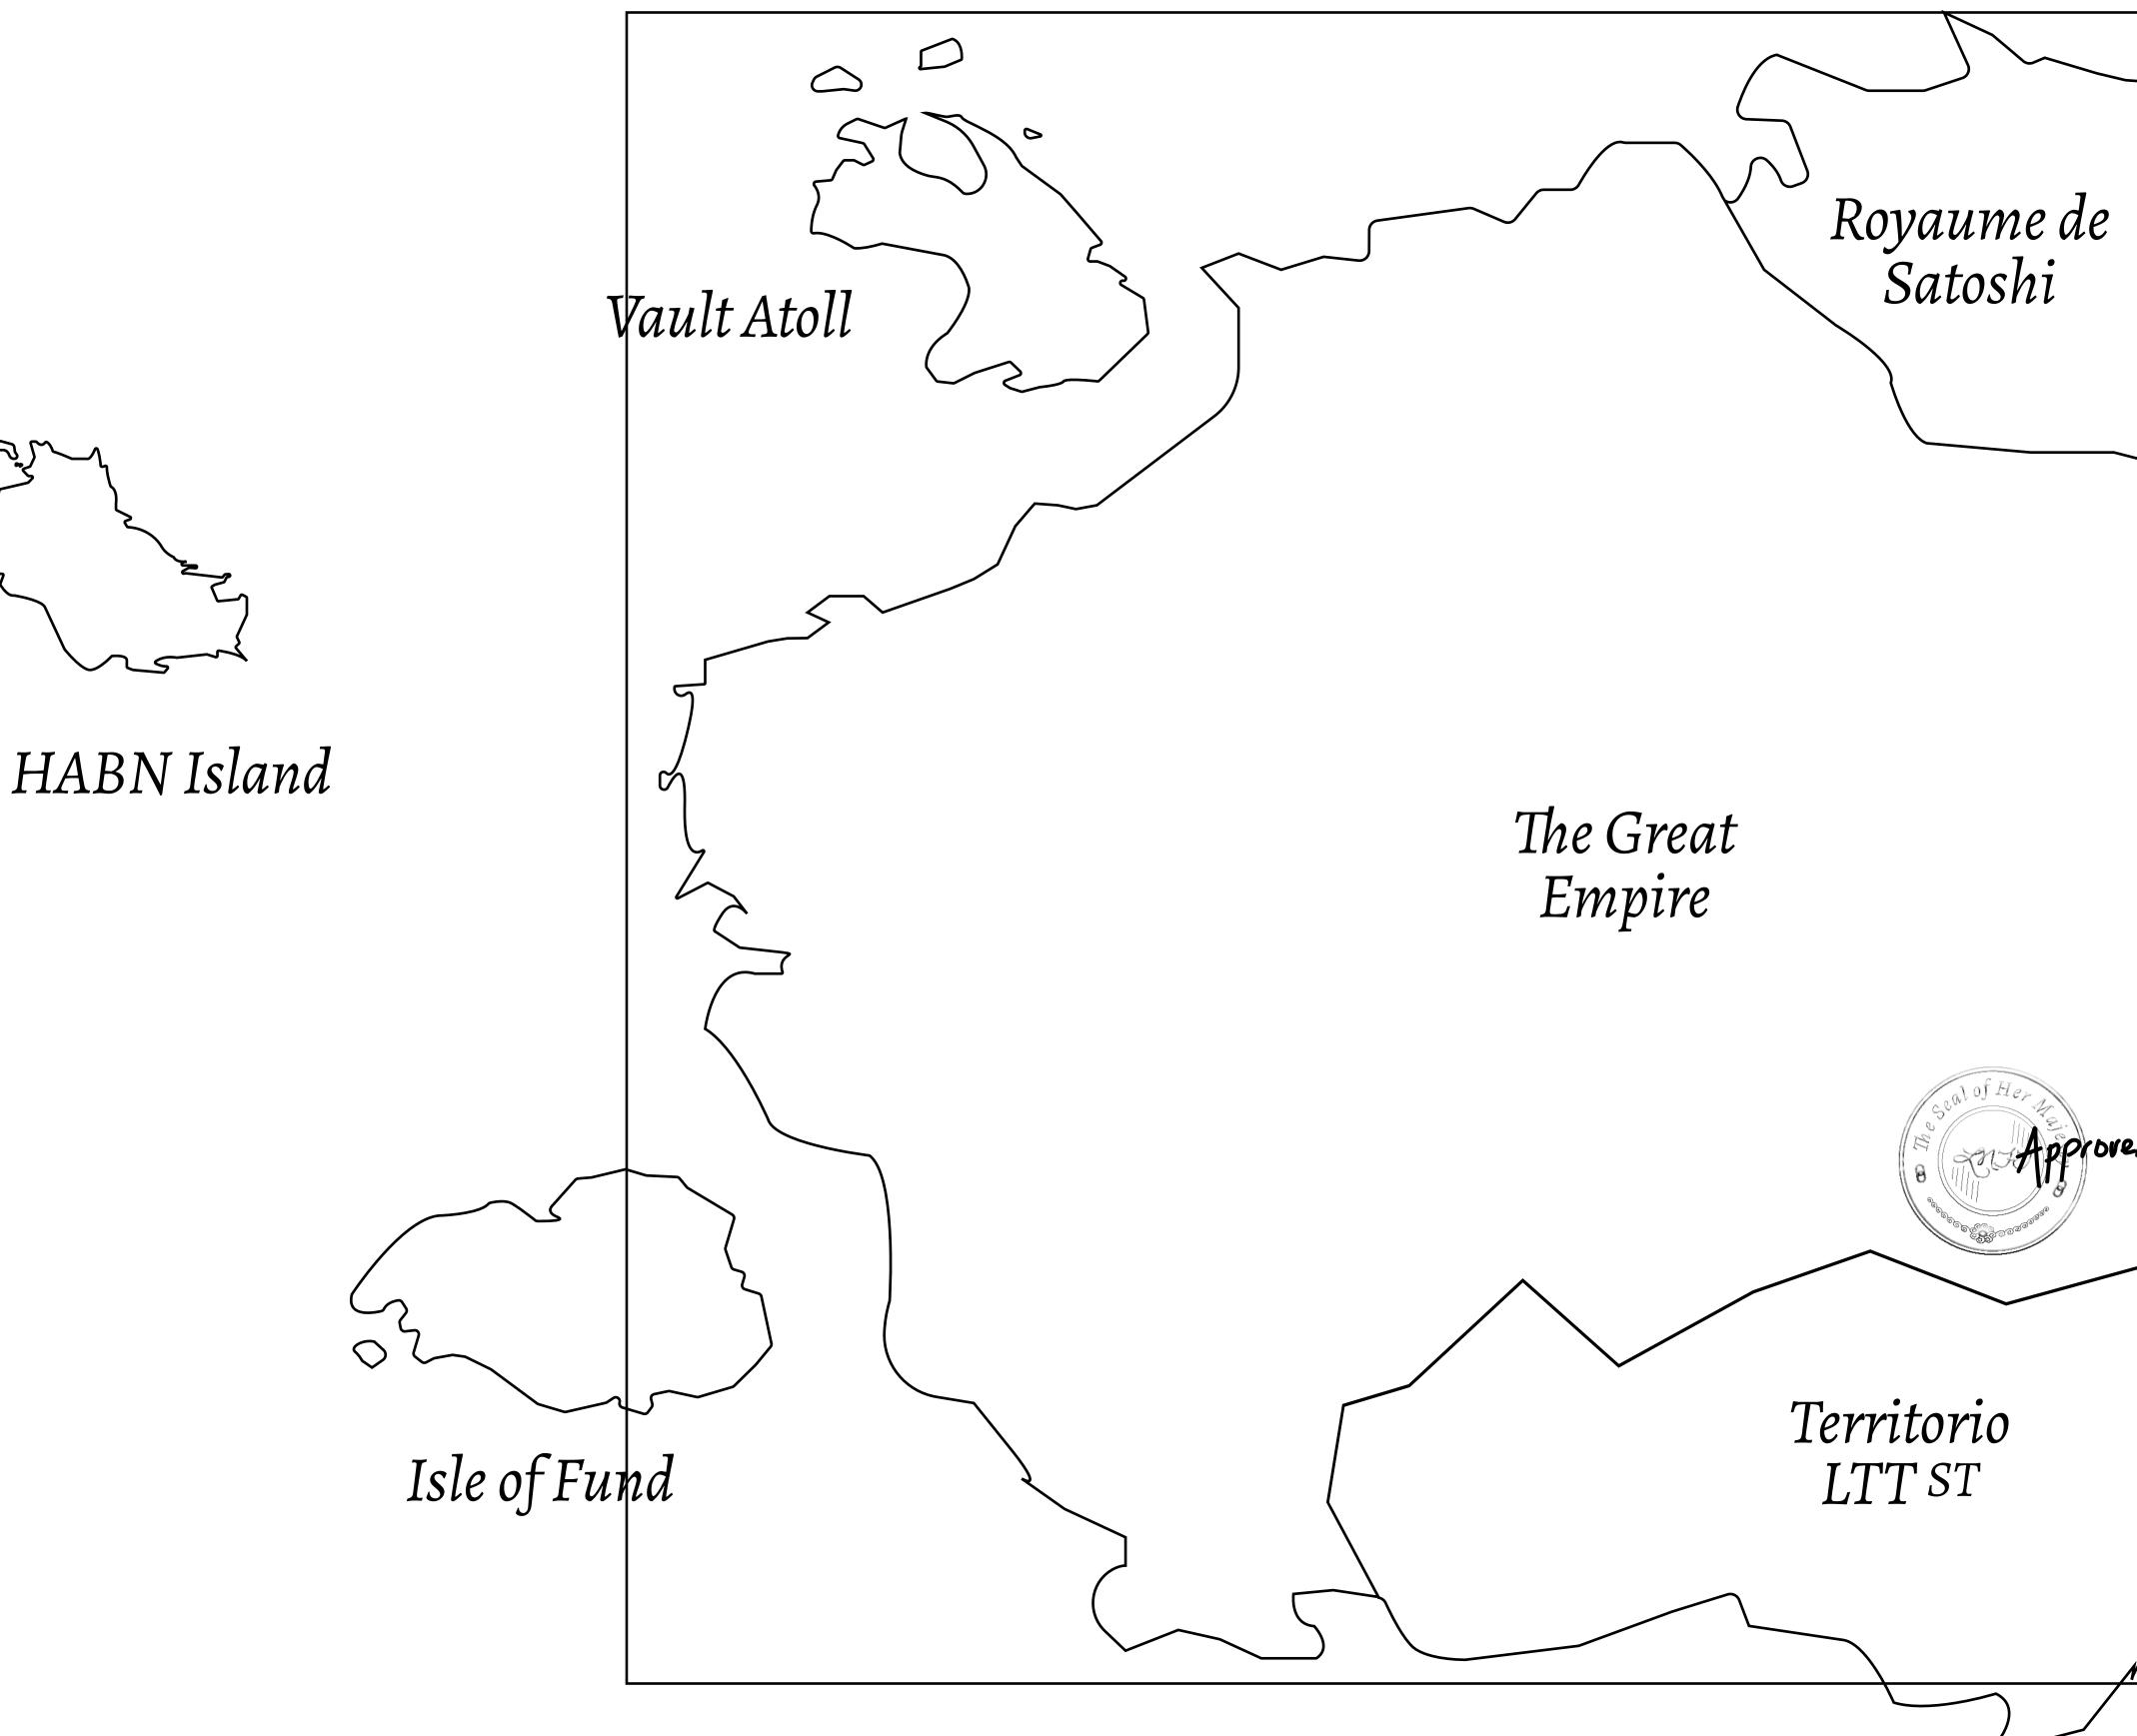

### OCEAN

|                                    | TITLE NUMBER<br>L1387-221121 |                              |            |             |                   |
|------------------------------------|------------------------------|------------------------------|------------|-------------|-------------------|
| try                                |                              |                              |            |             |                   |
|                                    |                              |                              |            |             |                   |
| : Share of 0.3%<br>n Credits); Min |                              | sales based on numbe<br>ries | r of NFT S | Stories min | ted of the second |
|                                    |                              |                              |            |             |                   |
|                                    |                              |                              |            |             |                   |
|                                    |                              |                              |            |             |                   |
|                                    |                              |                              |            |             |                   |
|                                    |                              |                              |            |             |                   |
|                                    |                              |                              |            |             |                   |
|                                    |                              |                              |            |             |                   |
|                                    |                              |                              |            |             |                   |
|                                    | ΤI                           | 1007                         |            |             |                   |
| PLU                                |                              | 1387                         |            |             |                   |
| BOUND                              | ARY:                         | 9.55 KM                      |            |             |                   |
|                                    |                              |                              |            |             |                   |
|                                    |                              |                              |            |             |                   |
|                                    |                              |                              |            |             | 0                 |
|                                    |                              |                              |            |             |                   |
|                                    |                              |                              |            |             |                   |
|                                    |                              |                              |            |             |                   |
|                                    | 0 0                          |                              | ັ້         | °<br>°      | າດ                |
| 0                                  | 200                          |                              | (LQ        |             | ŤЗ                |
|                                    |                              |                              |            |             |                   |