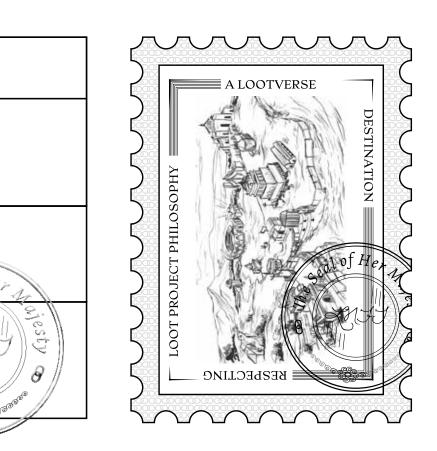

### OCEAN

|                                    | TITLE NUMBER<br>L1387-221121 |                              |            |             |                   |
|------------------------------------|------------------------------|------------------------------|------------|-------------|-------------------|
| try                                |                              |                              |            |             |                   |
|                                    |                              |                              |            |             |                   |
| : Share of 0.3%<br>n Credits); Min |                              | sales based on numbe<br>ries | r of NFT S | Stories min | ted of the second |
|                                    |                              |                              |            |             |                   |
|                                    |                              |                              |            |             |                   |
|                                    |                              |                              |            |             |                   |
|                                    |                              |                              |            |             |                   |
|                                    |                              |                              |            |             |                   |
|                                    |                              |                              |            |             |                   |
|                                    |                              |                              |            |             |                   |
|                                    |                              |                              |            |             |                   |
|                                    | ΤI                           | 1007                         |            |             |                   |
| PLU                                |                              | 1387                         |            |             |                   |
| BOUND                              | ARY:                         | 9.55 KM                      |            |             |                   |
|                                    |                              |                              |            |             |                   |
|                                    |                              |                              |            |             |                   |
|                                    |                              |                              |            |             | 0                 |
|                                    |                              |                              |            |             |                   |
|                                    |                              |                              |            |             |                   |
|                                    |                              |                              |            |             |                   |
|                                    | 0 0                          |                              | ັ້         | °<br>°      | າດ                |
| 0                                  | 200                          |                              | (LQ        |             | ŤЗ                |
|                                    |                              |                              |            |             |                   |