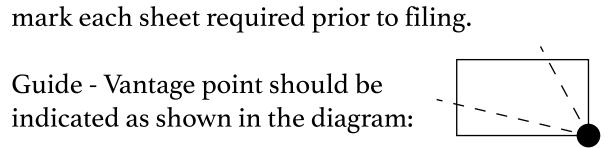

# THE WITCH'S WOODS

**OFFICIAL PERSPECTIVE SHEET FOR FILING** Indicate vantage point for each drawing. Copy and

Guide - Vantage point should be indicated as shown in the diagram: