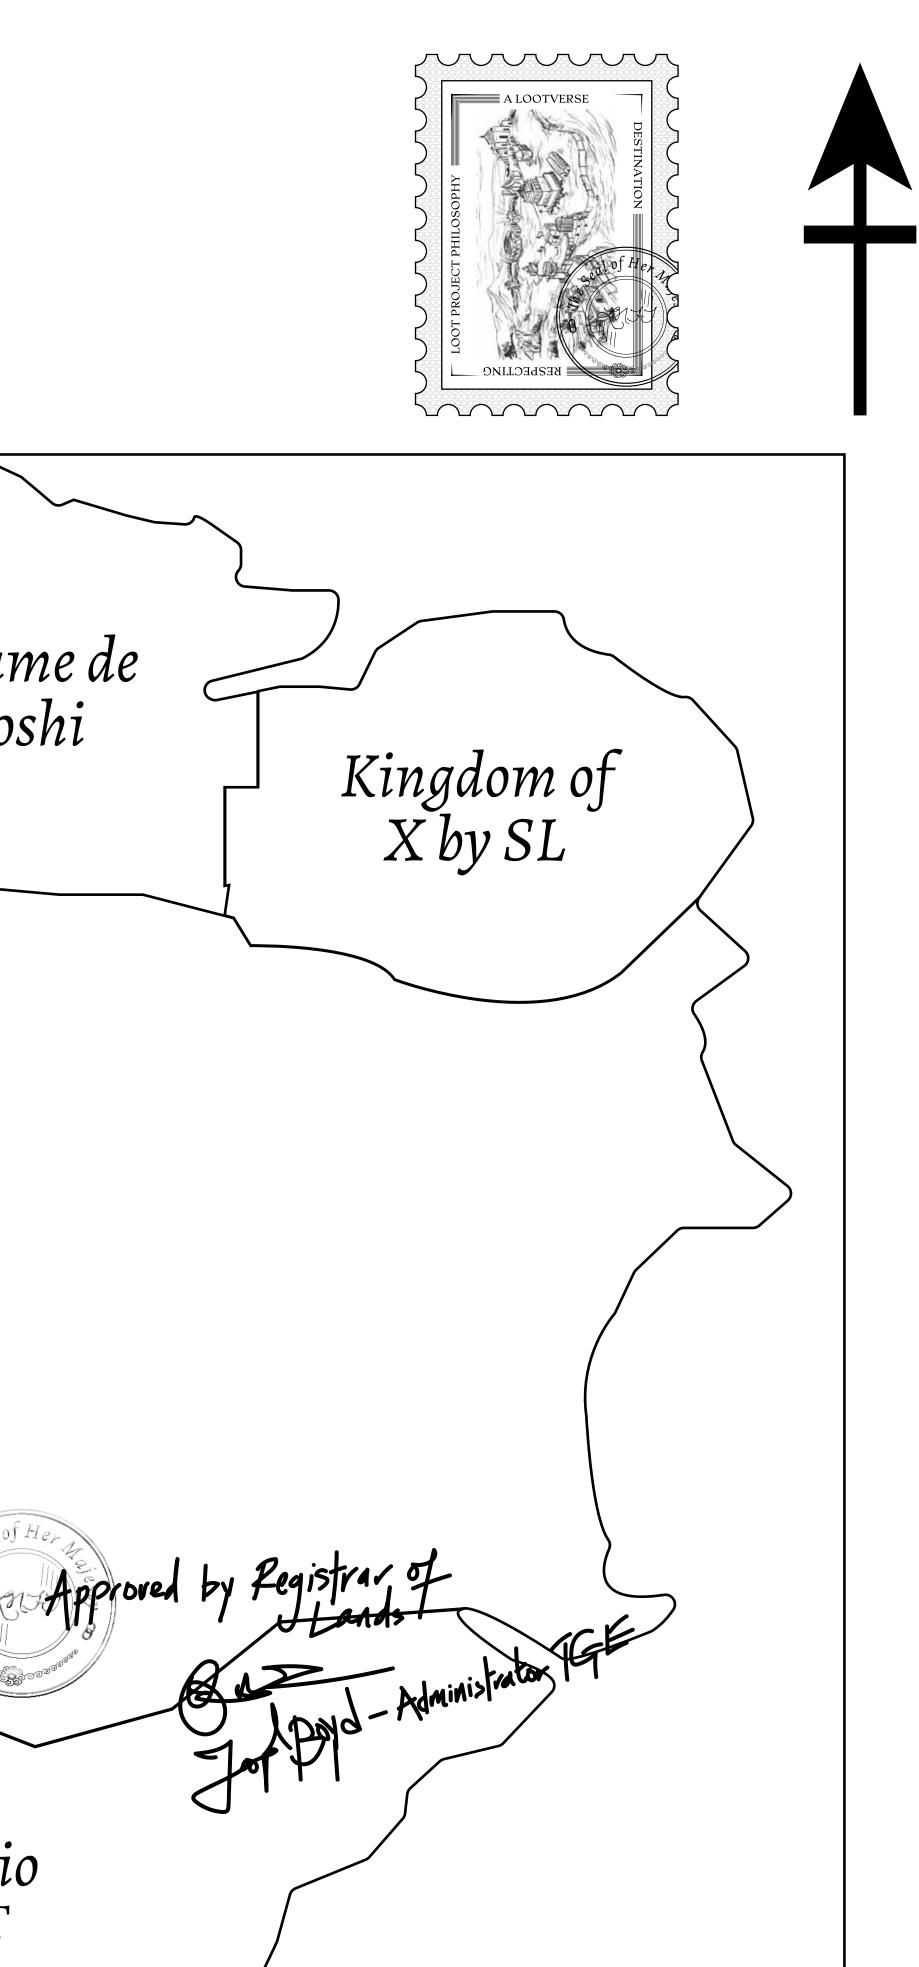

### OCEAN

|                                    | TITLE NUMBER<br>L1387-221121 |                              |            |             |                   |
|------------------------------------|------------------------------|------------------------------|------------|-------------|-------------------|
| try                                |                              |                              |            |             |                   |
|                                    |                              |                              |            |             |                   |
| : Share of 0.3%<br>n Credits); Min |                              | sales based on numbe<br>ries | r of NFT S | Stories min | ted of the second |
|                                    |                              |                              |            |             |                   |
|                                    |                              |                              |            |             |                   |
|                                    |                              |                              |            |             |                   |
|                                    |                              |                              |            |             |                   |
|                                    |                              |                              |            |             |                   |
|                                    |                              |                              |            |             |                   |
|                                    |                              |                              |            |             |                   |
|                                    |                              |                              |            |             |                   |
|                                    | ΤI                           | 1007                         |            |             |                   |
| PLU                                |                              | 1387                         |            |             |                   |
| BOUND                              | ARY:                         | 9.55 KM                      |            |             |                   |
|                                    |                              |                              |            |             |                   |
|                                    |                              |                              |            |             |                   |
|                                    |                              |                              |            |             | 0                 |
|                                    |                              |                              |            |             |                   |
|                                    |                              |                              |            |             |                   |
|                                    |                              |                              |            |             |                   |
|                                    | 0 0                          |                              | ັ້         | °<br>°      | າດ                |
| 0                                  | 200                          |                              | (LQ        |             | ŤЗ                |
|                                    |                              |                              |            |             |                   |