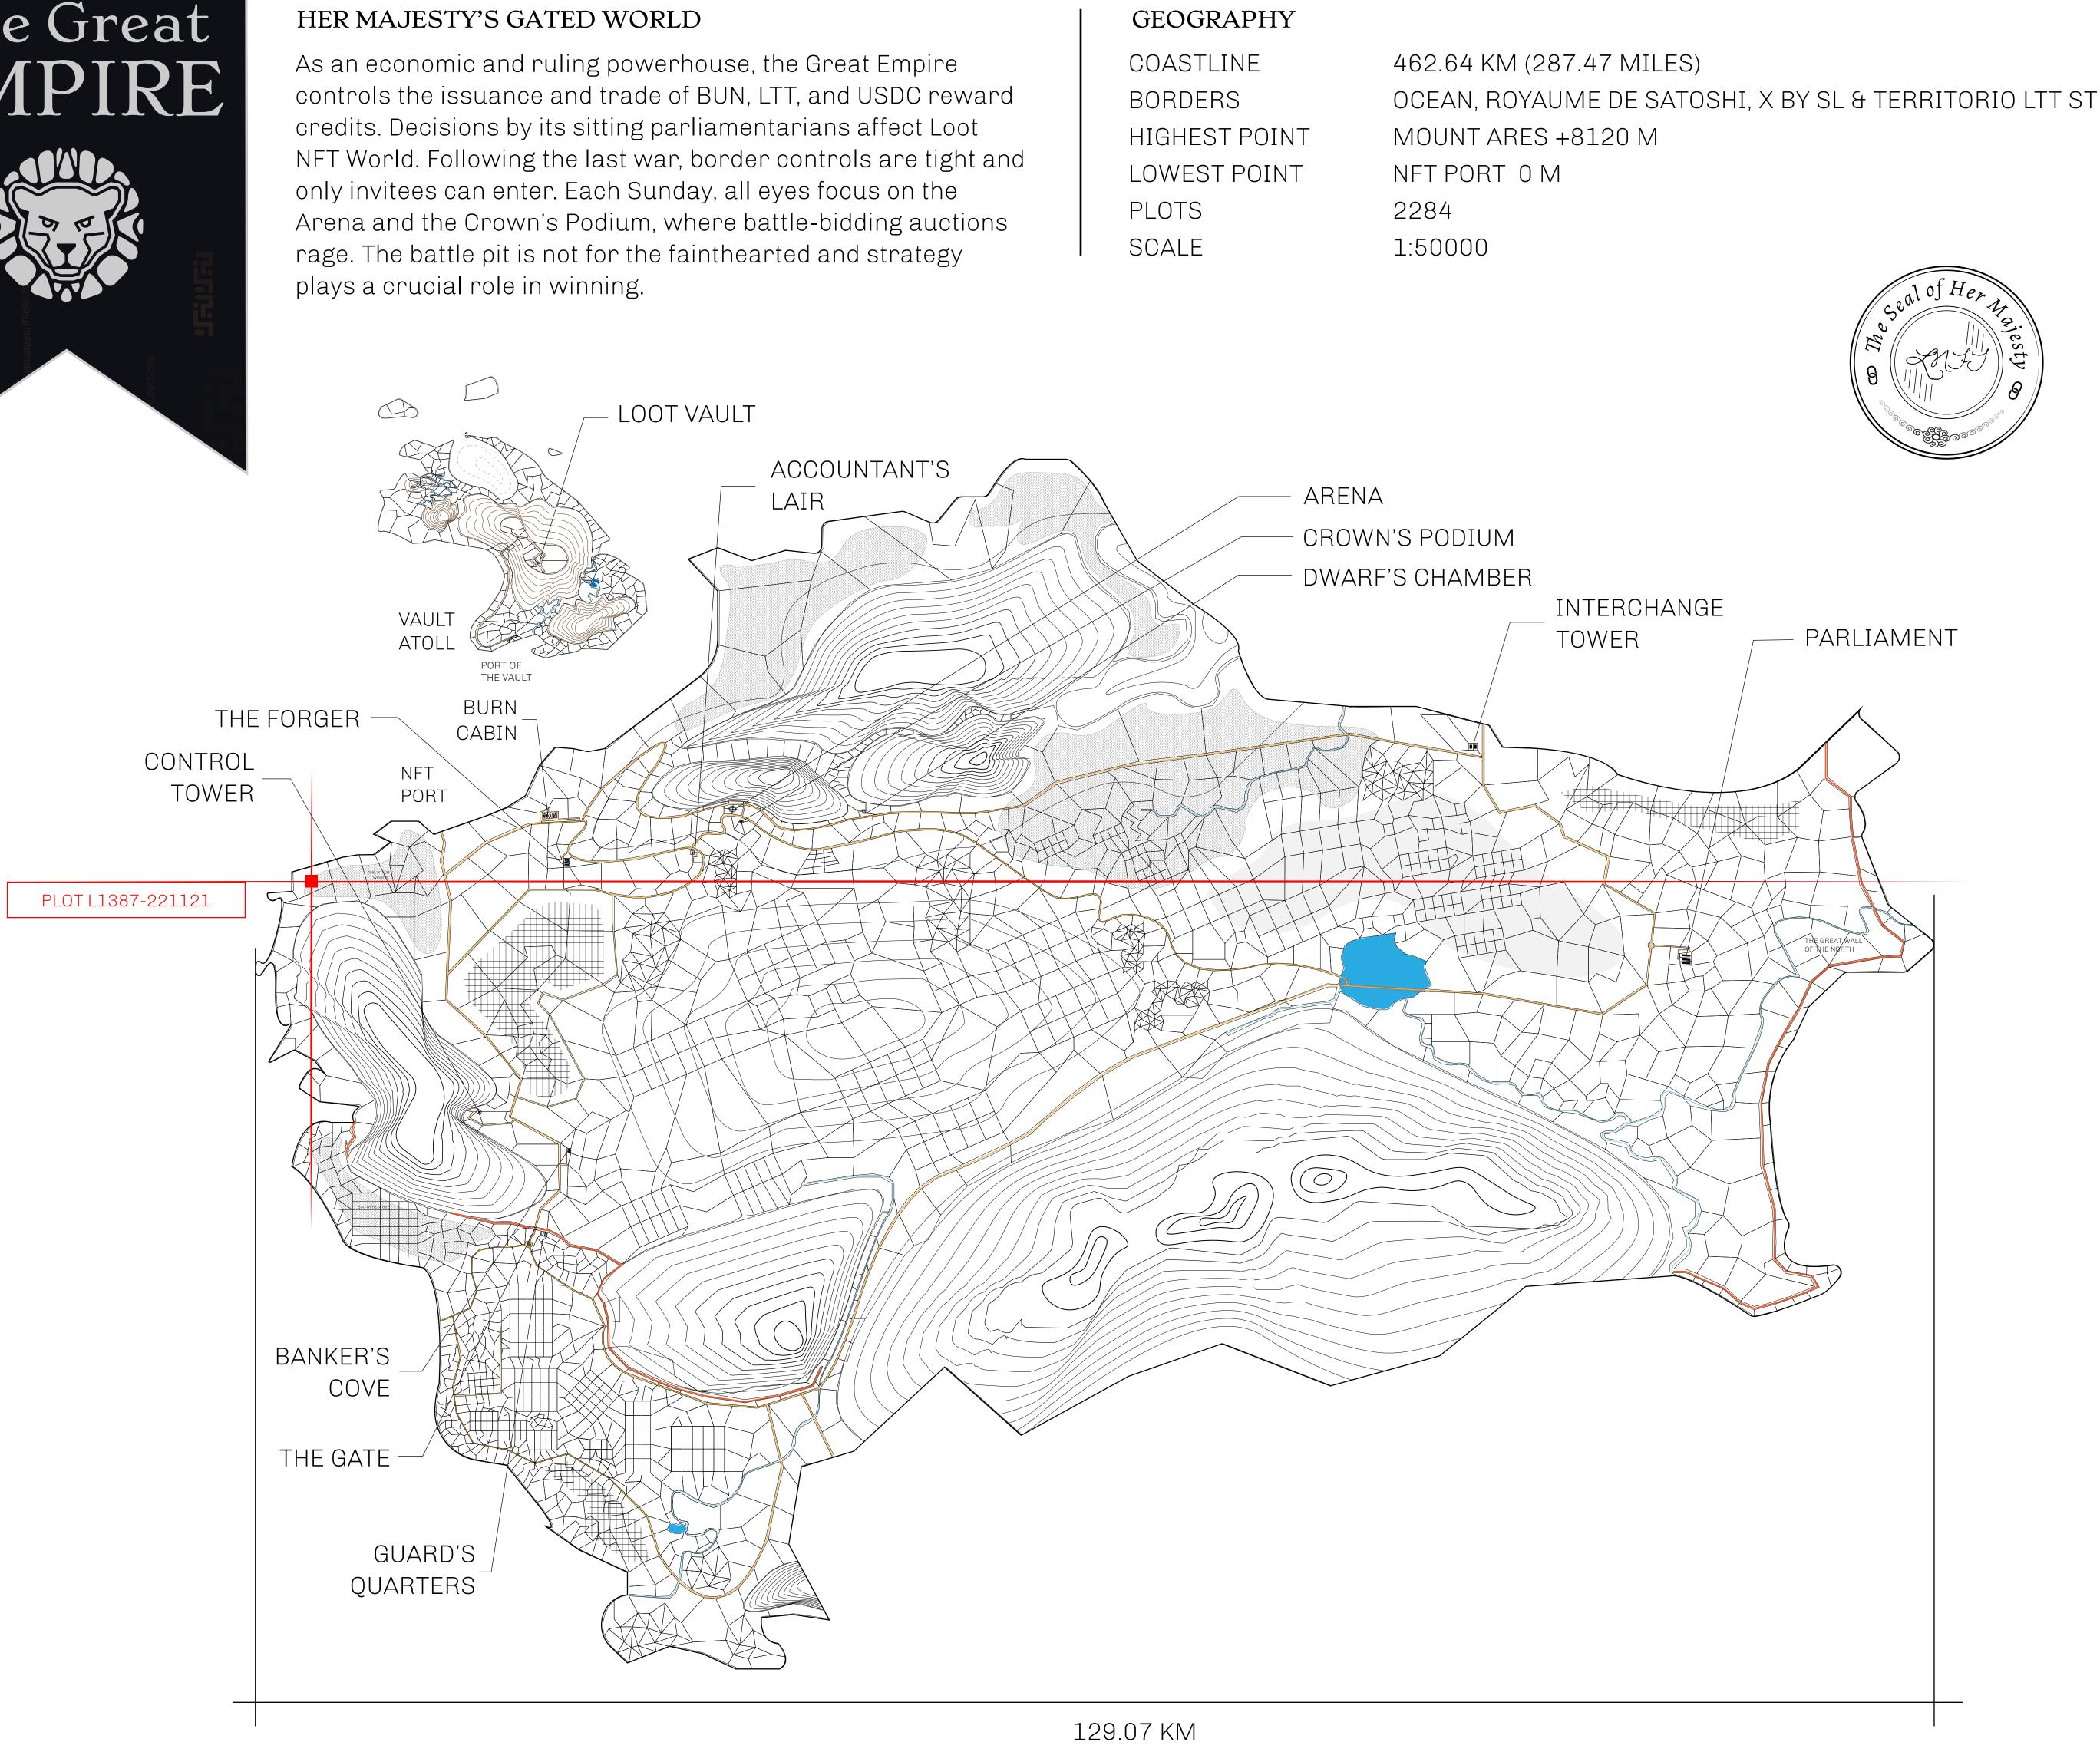

### OCEAN

|                                    | TITLE NUMBER<br>L1387-221121 |                              |            |             |                   |
|------------------------------------|------------------------------|------------------------------|------------|-------------|-------------------|
| try                                |                              |                              |            |             |                   |
|                                    |                              |                              |            |             |                   |
| : Share of 0.3%<br>n Credits); Min |                              | sales based on numbe<br>ries | r of NFT S | Stories min | ted of the second |
|                                    |                              |                              |            |             |                   |
|                                    |                              |                              |            |             |                   |
|                                    |                              |                              |            |             |                   |
|                                    |                              |                              |            |             |                   |
|                                    |                              |                              |            |             |                   |
|                                    |                              |                              |            |             |                   |
|                                    |                              |                              |            |             |                   |
|                                    |                              |                              |            |             |                   |
|                                    | ΤI                           | 1007                         |            |             |                   |
| PLU                                |                              | 1387                         |            |             |                   |
| BOUND                              | ARY:                         | 9.55 KM                      |            |             |                   |
|                                    |                              |                              |            |             |                   |
|                                    |                              |                              |            |             |                   |
|                                    |                              |                              |            |             | 0                 |
|                                    |                              |                              |            |             |                   |
|                                    |                              |                              |            |             |                   |
|                                    |                              |                              |            |             |                   |
|                                    | 0 0                          |                              | ັ້         | °<br>°      | າດ                |
| 0                                  | 200                          |                              | (LQ        |             | ŤЗ                |
|                                    |                              |                              |            |             |                   |