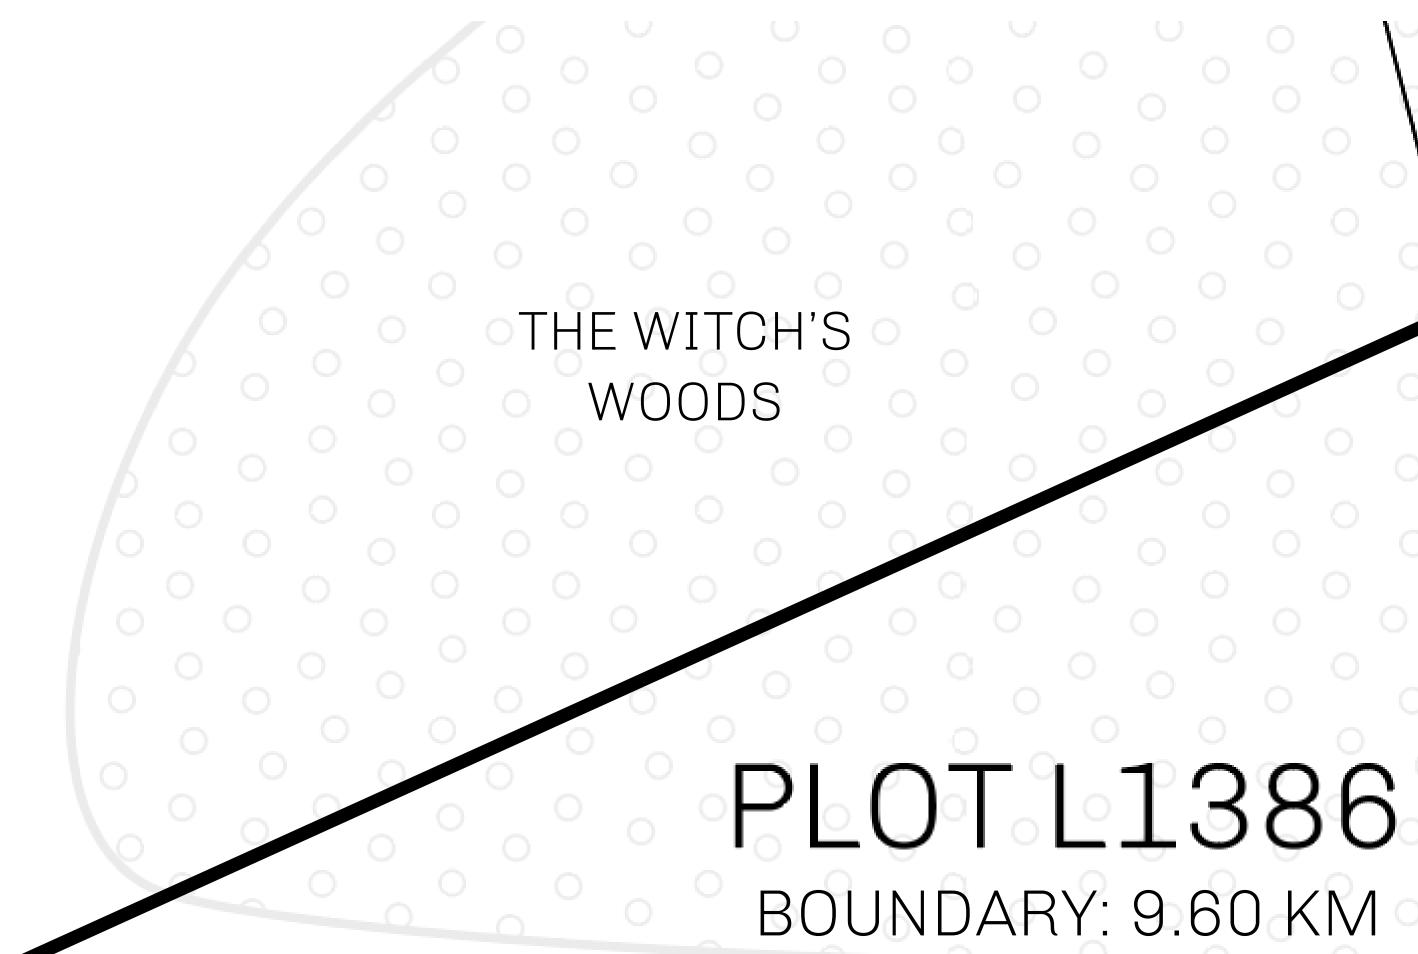

## H.M. LNFT Land Registr

ADMINISTRATIVE AREA

OWNER ENTITLEMENT

THE GREAT

Type W-GE: Share of 0.3% of all BUN sales based on number of NFT Stories minted (rewarded in Credits); Mint 4 NFT Stories

| y             | TITLE NUMBER<br>L1386-221121 |                  |       |             |
|---------------|------------------------------|------------------|-------|-------------|
|               |                              |                  |       |             |
| <b>EMPIRE</b> | ISSUED                       | 22 November 2021 | Jb.J. | SCALE 1/500 |

**1386** 9.60 KM

**OFFICIAL PERSPECTIVE SHEET FOR FILING** Indicate vantage point for each drawing. Copy and mark each sheet required prior to filing. ۸. \ Guide - Vantage point should be indicated as shown in the diagram: Λ - - \_ \_