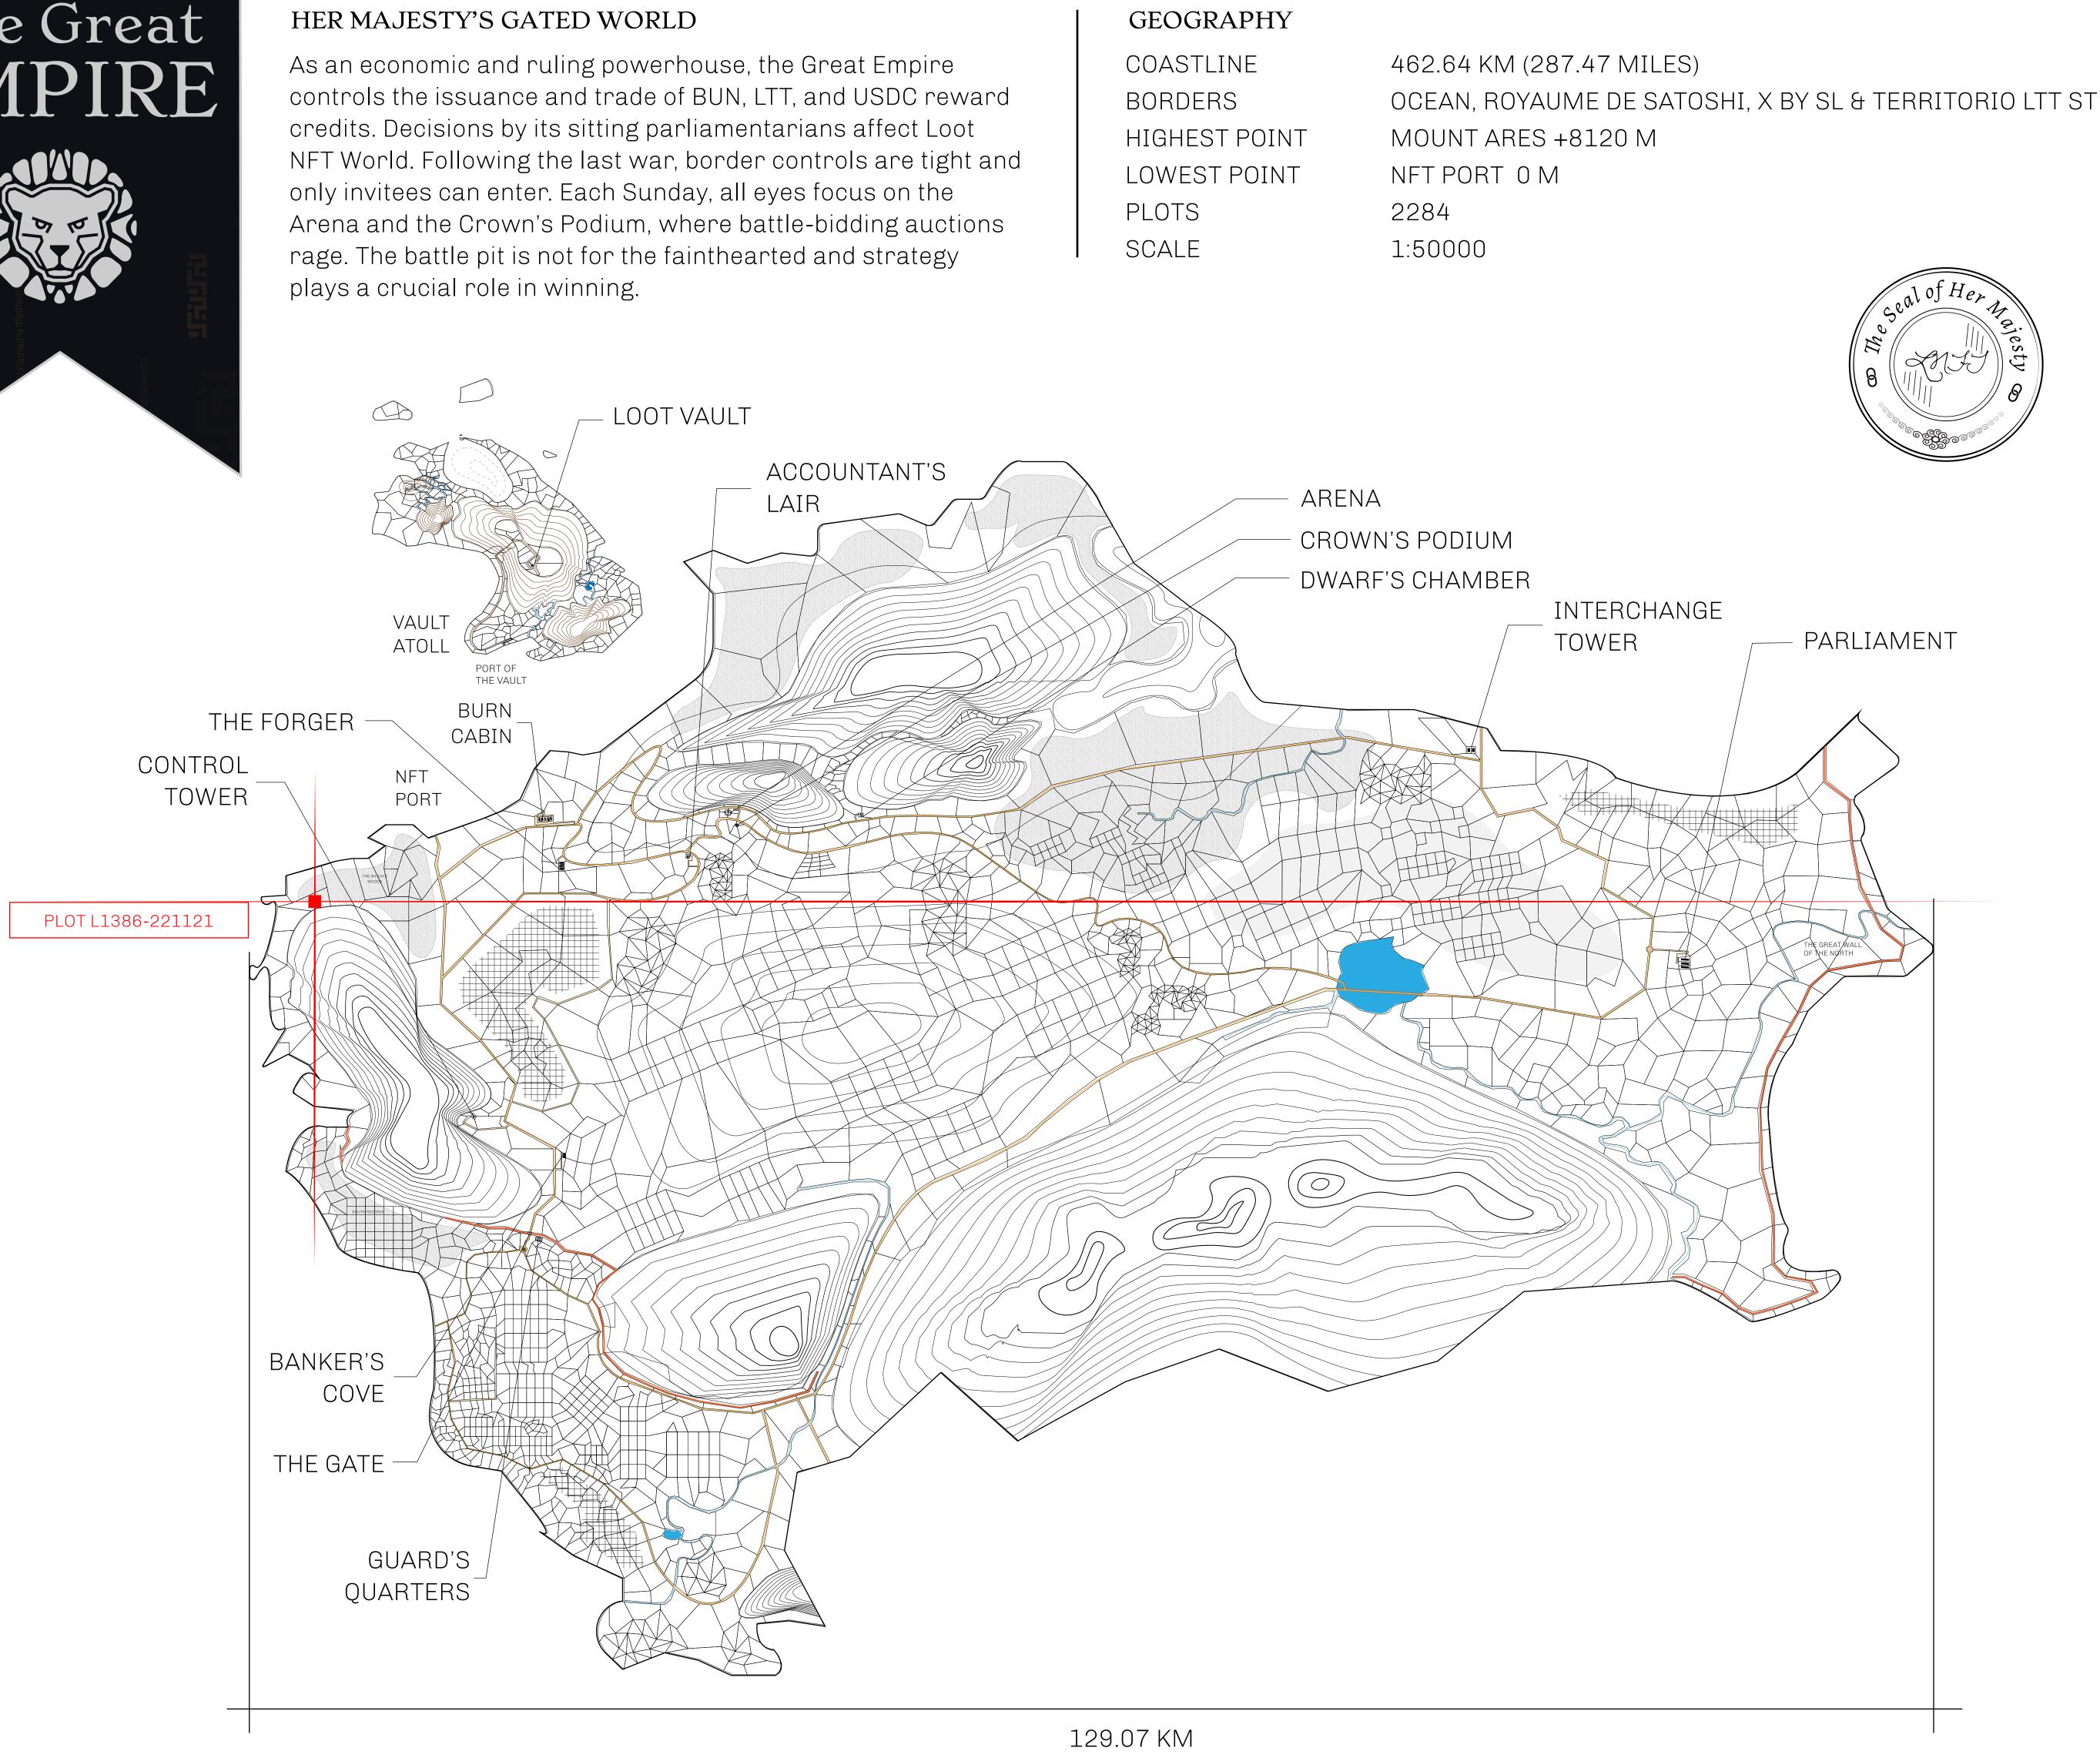

## H.M. LNFT Land Registr

ADMINISTRATIVE AREA

OWNER ENTITLEMENT

THE GREAT

Type W-GE: Share of 0.3% of all BUN sales based on number of NFT Stories minted (rewarded in Credits); Mint 4 NFT Stories

| y             | TITLE NUMBER<br>L1386-221121 |                  |       |             |
|---------------|------------------------------|------------------|-------|-------------|
|               |                              |                  |       |             |
| <b>EMPIRE</b> | ISSUED                       | 22 November 2021 | Jb.J. | SCALE 1/500 |