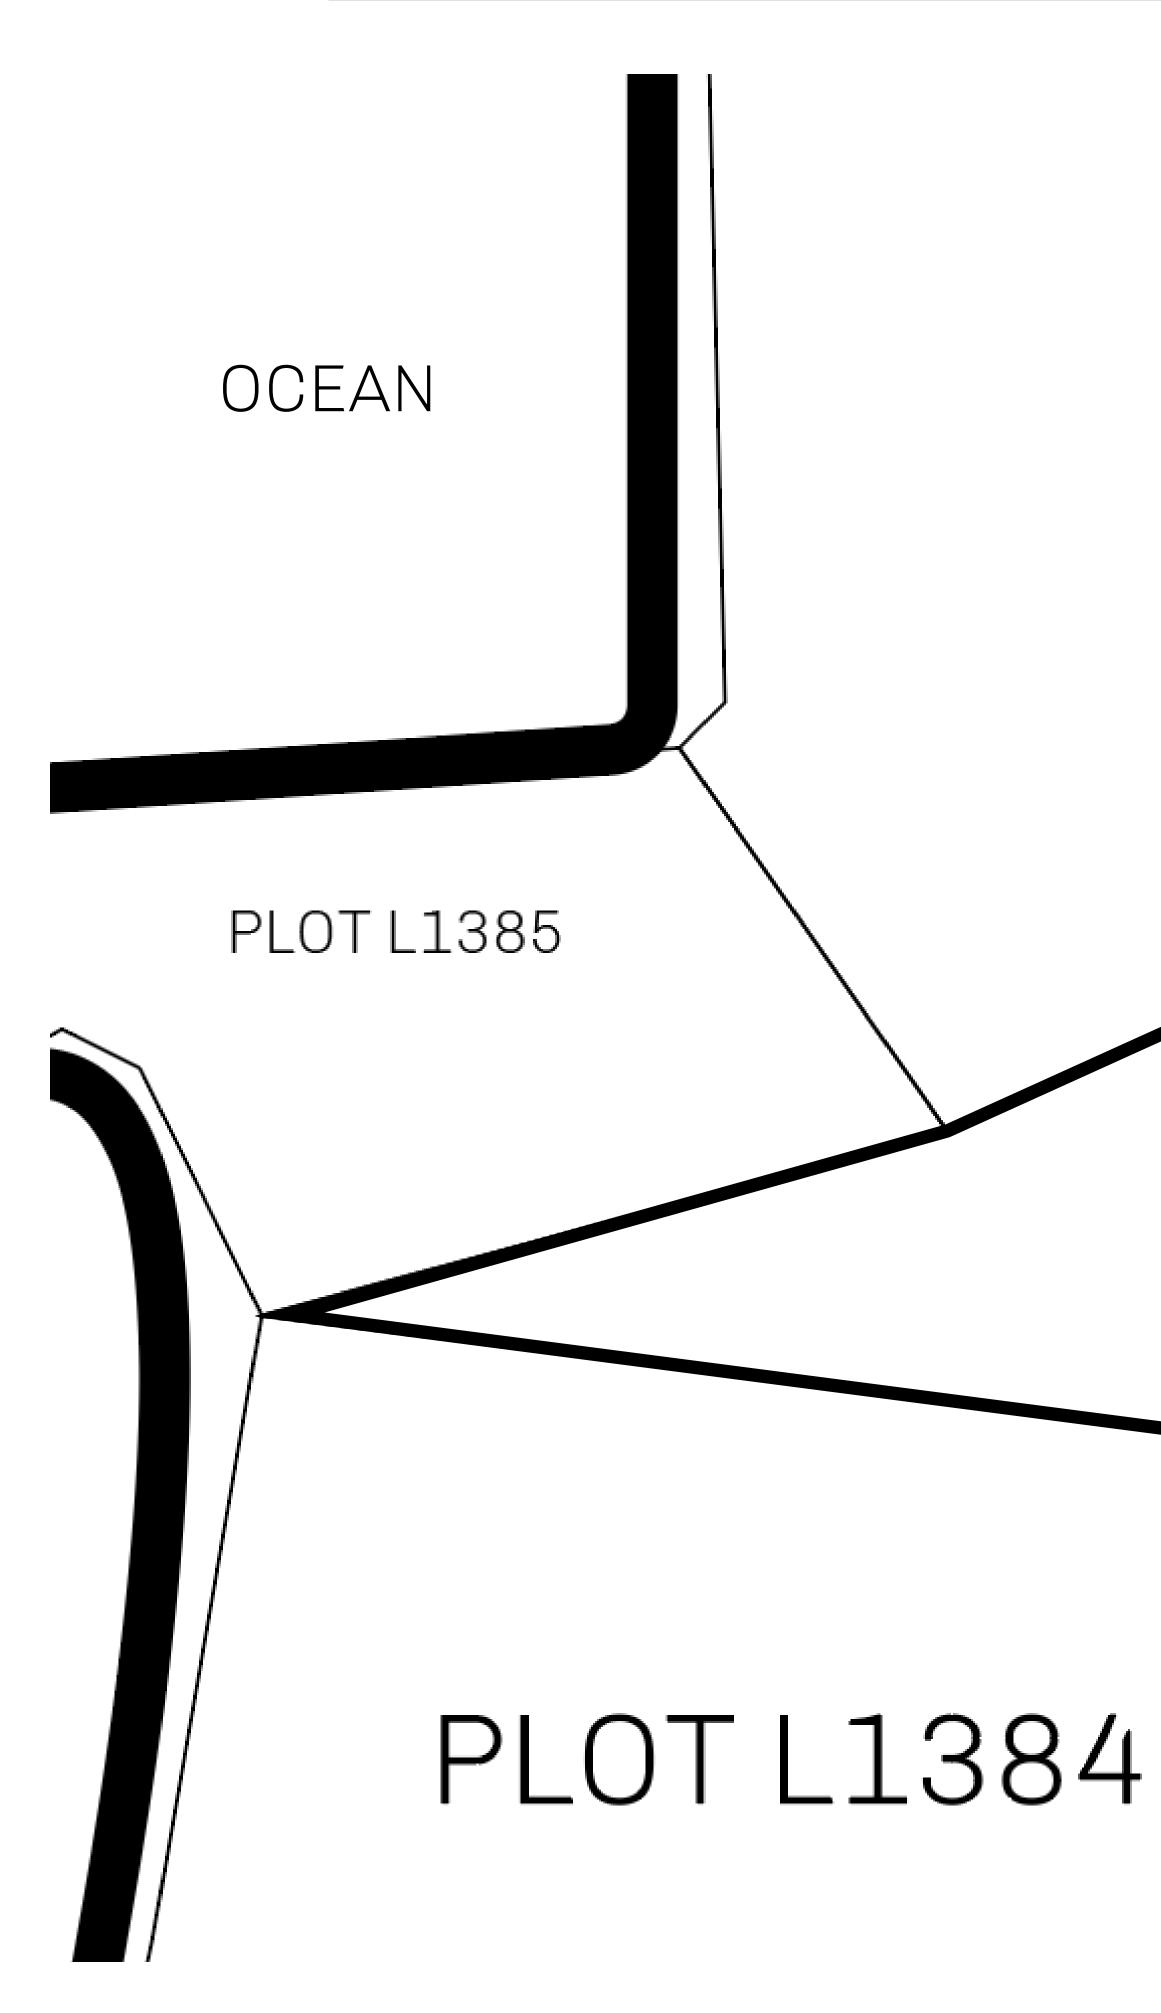

## H.M. LNFT Land Registr

ADMINISTRATIVE AREA

OWNER ENTITLEMENT

THE GREAT

Type W-GE: Share of 0.3% of all BUN sales based on number of NFT Stories minted (rewarded in Credits); Mint 4 NFT Stories

| y             | TITLE NUMBER<br>L1386-221121 |                  |       |             |
|---------------|------------------------------|------------------|-------|-------------|
|               |                              |                  |       |             |
| <b>EMPIRE</b> | ISSUED                       | 22 November 2021 | Jb.J. | SCALE 1/500 |

**1386** 9.60 KM

**OFFICIAL PERSPECTIVE SHEET FOR FILING** Indicate vantage point for each drawing. Copy and mark each sheet required prior to filing. ۸. \ Guide - Vantage point should be indicated as shown in the diagram: Λ - - \_ \_