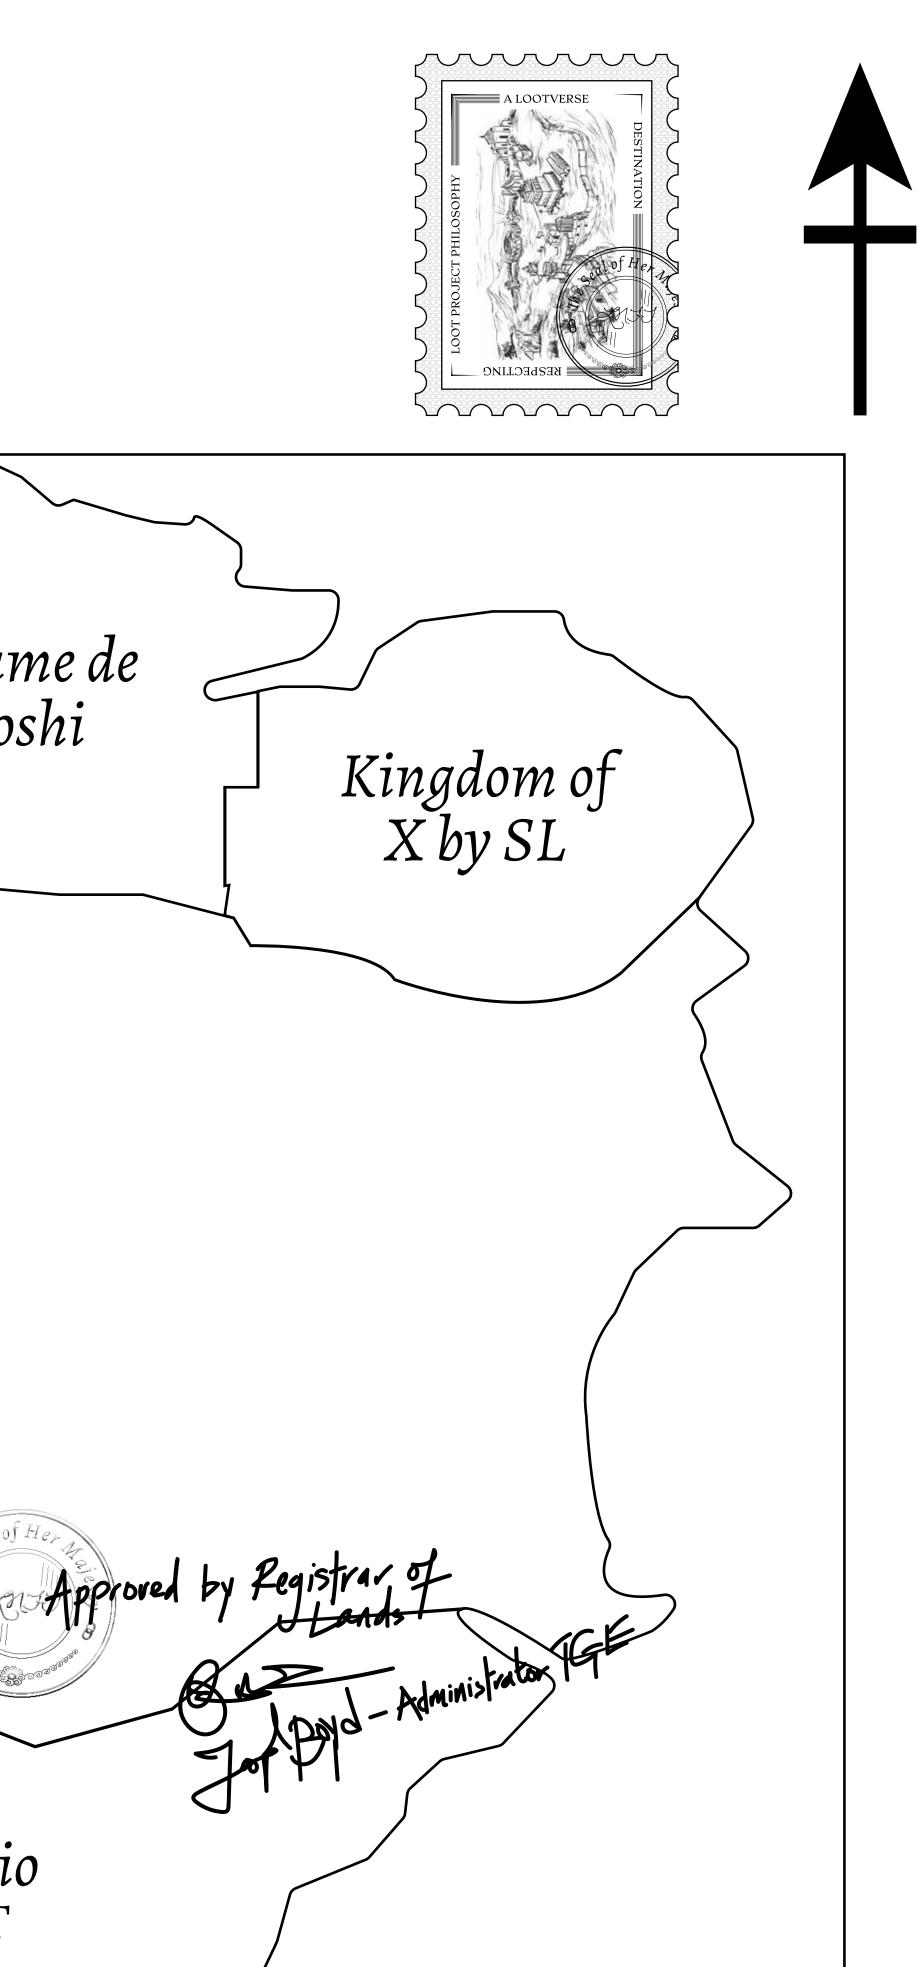

## H.M. LNFT Land Registr

ADMINISTRATIVE AREA

OWNER ENTITLEMENT

THE GREAT

Type W-GE: Share of 0.3% of all BUN sales based on number of NFT Stories minted (rewarded in Credits); Mint 4 NFT Stories

| y             | TITLE NUMBER<br>L1386-221121 |                  |       |             |
|---------------|------------------------------|------------------|-------|-------------|
|               |                              |                  |       |             |
| <b>EMPIRE</b> | ISSUED                       | 22 November 2021 | Jb.J. | SCALE 1/500 |