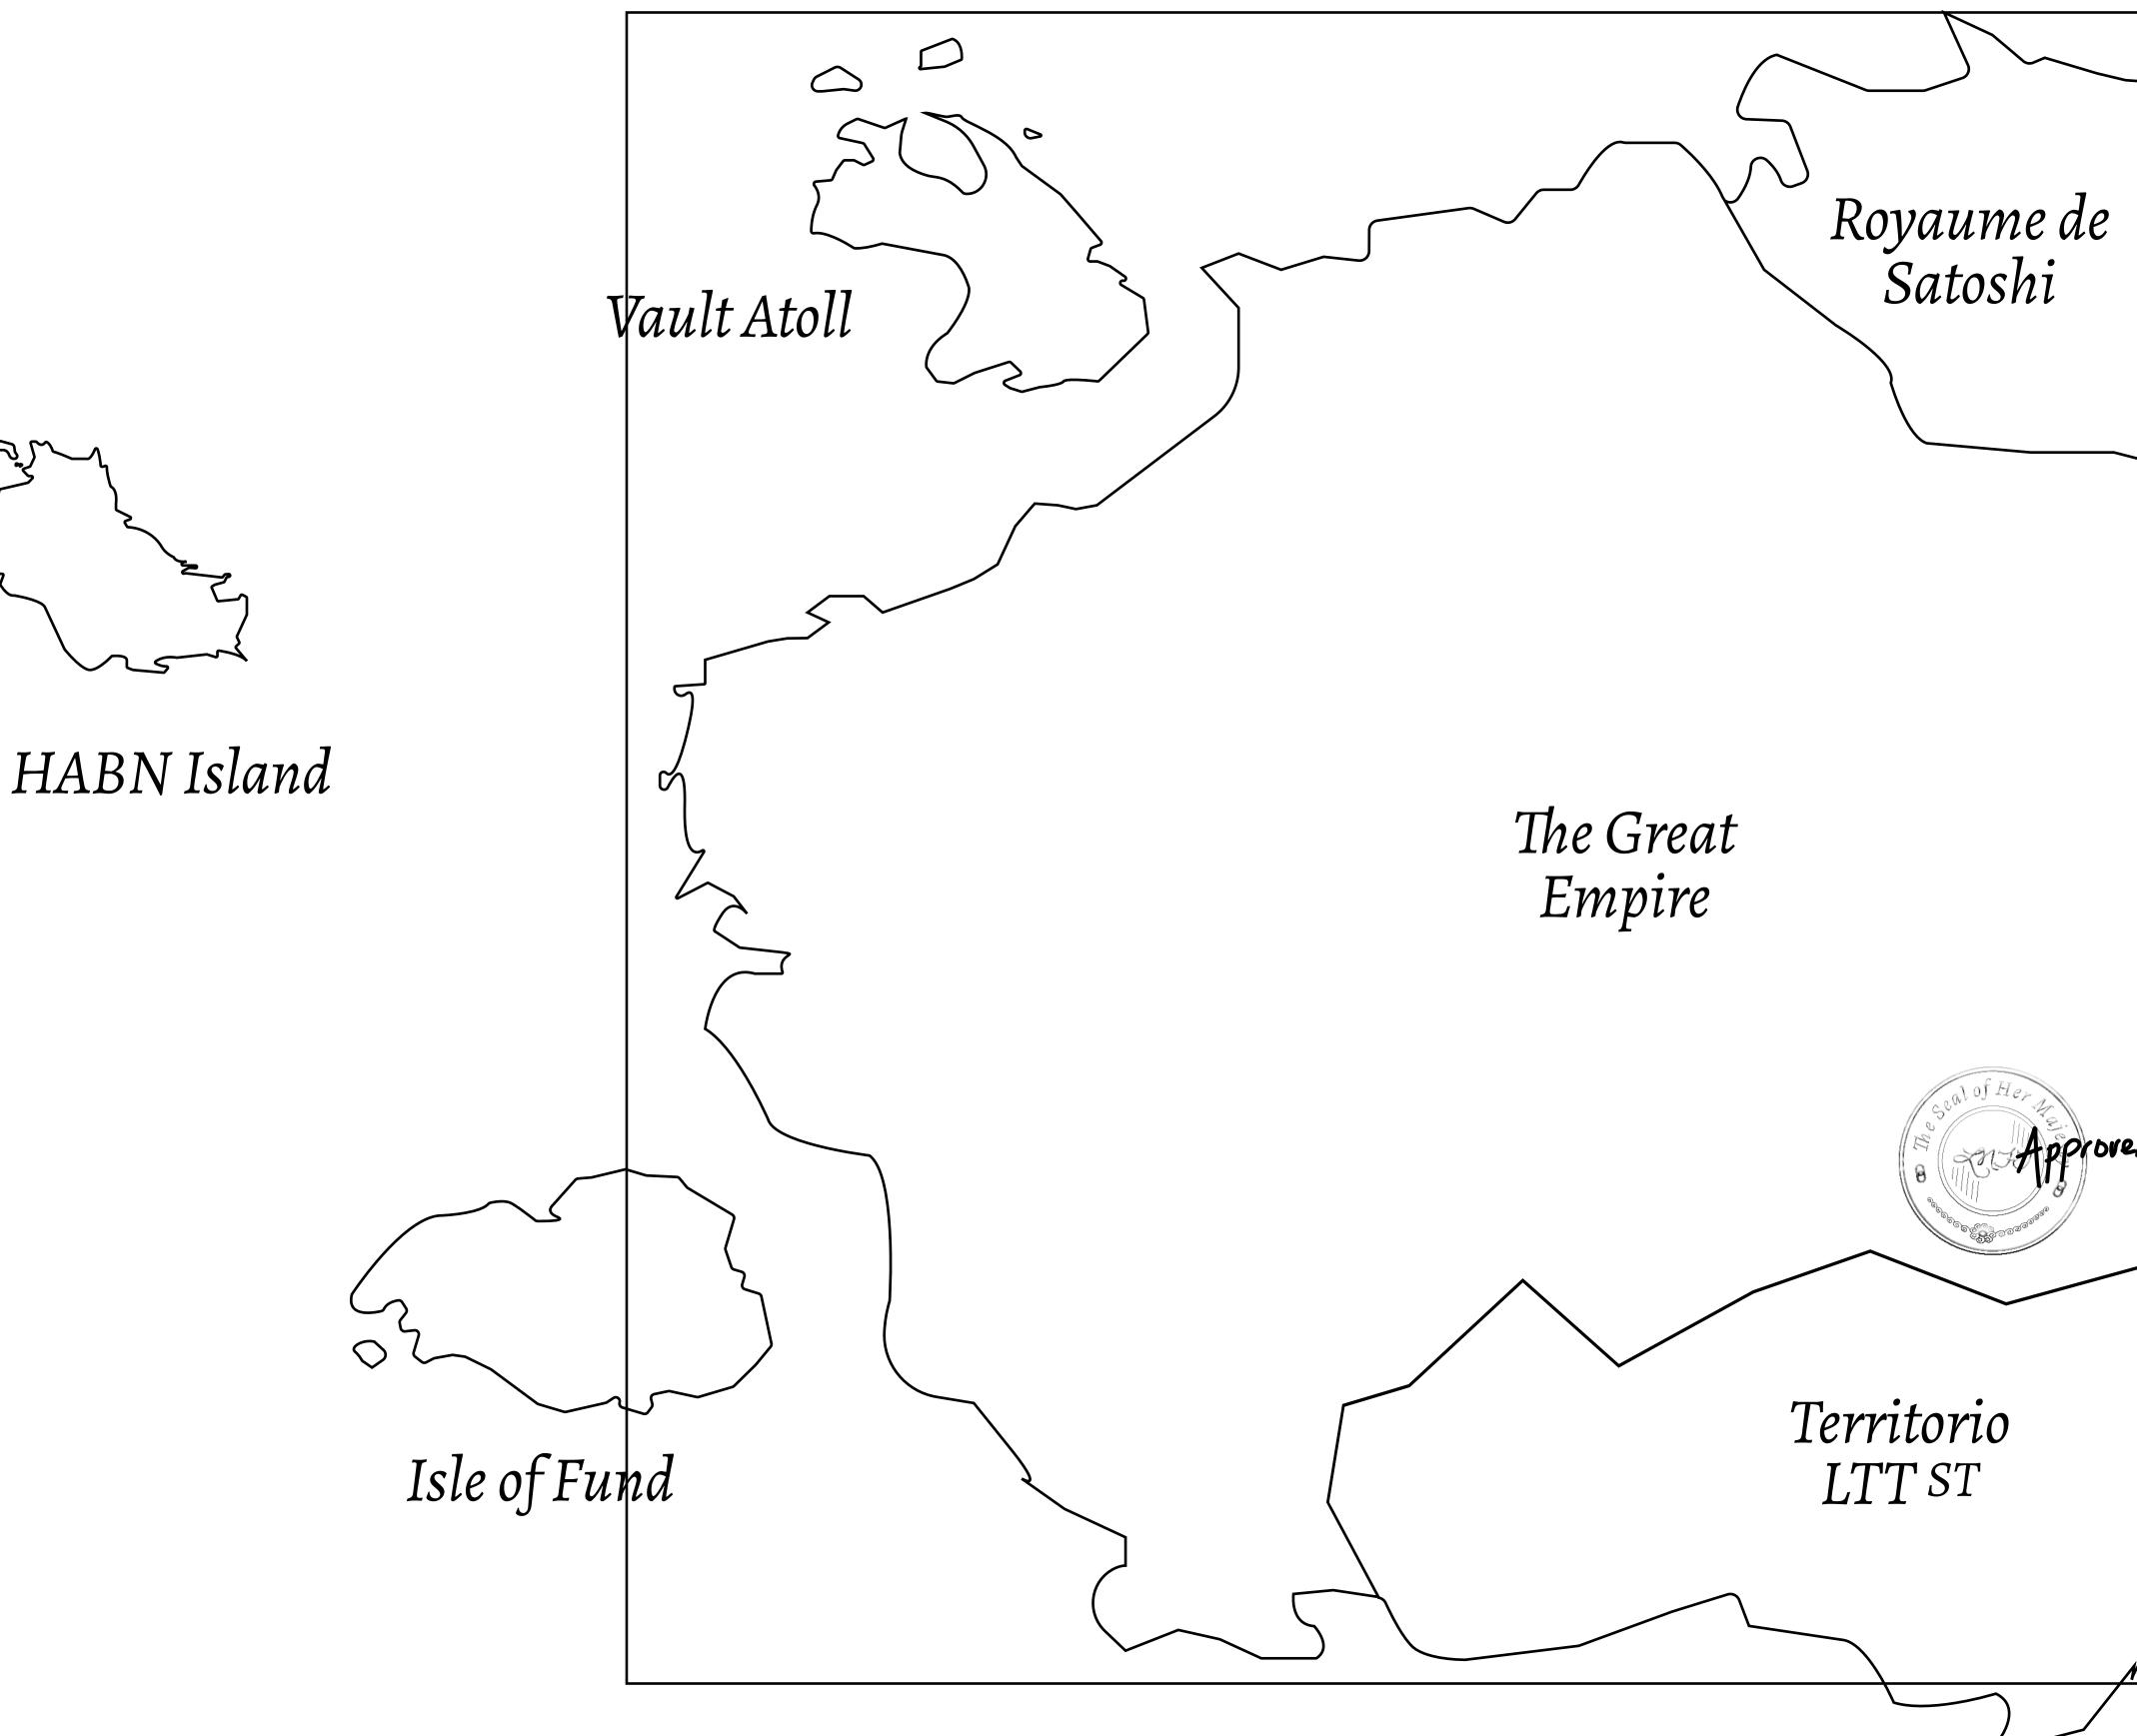

## H.M. LNFT Land Registr

ADMINISTRATIVE AREA

OWNER ENTITLEMENT

THE GREAT

Type W-GE: Share of 0.3% of all BUN sales based on number of NFT Stories minted (rewarded in Credits); Mint 4 NFT Stories

| y             | TITLE NUMBER<br>L1386-221121 |                  |       |             |
|---------------|------------------------------|------------------|-------|-------------|
|               |                              |                  |       |             |
| <b>EMPIRE</b> | ISSUED                       | 22 November 2021 | Jb.J. | SCALE 1/500 |