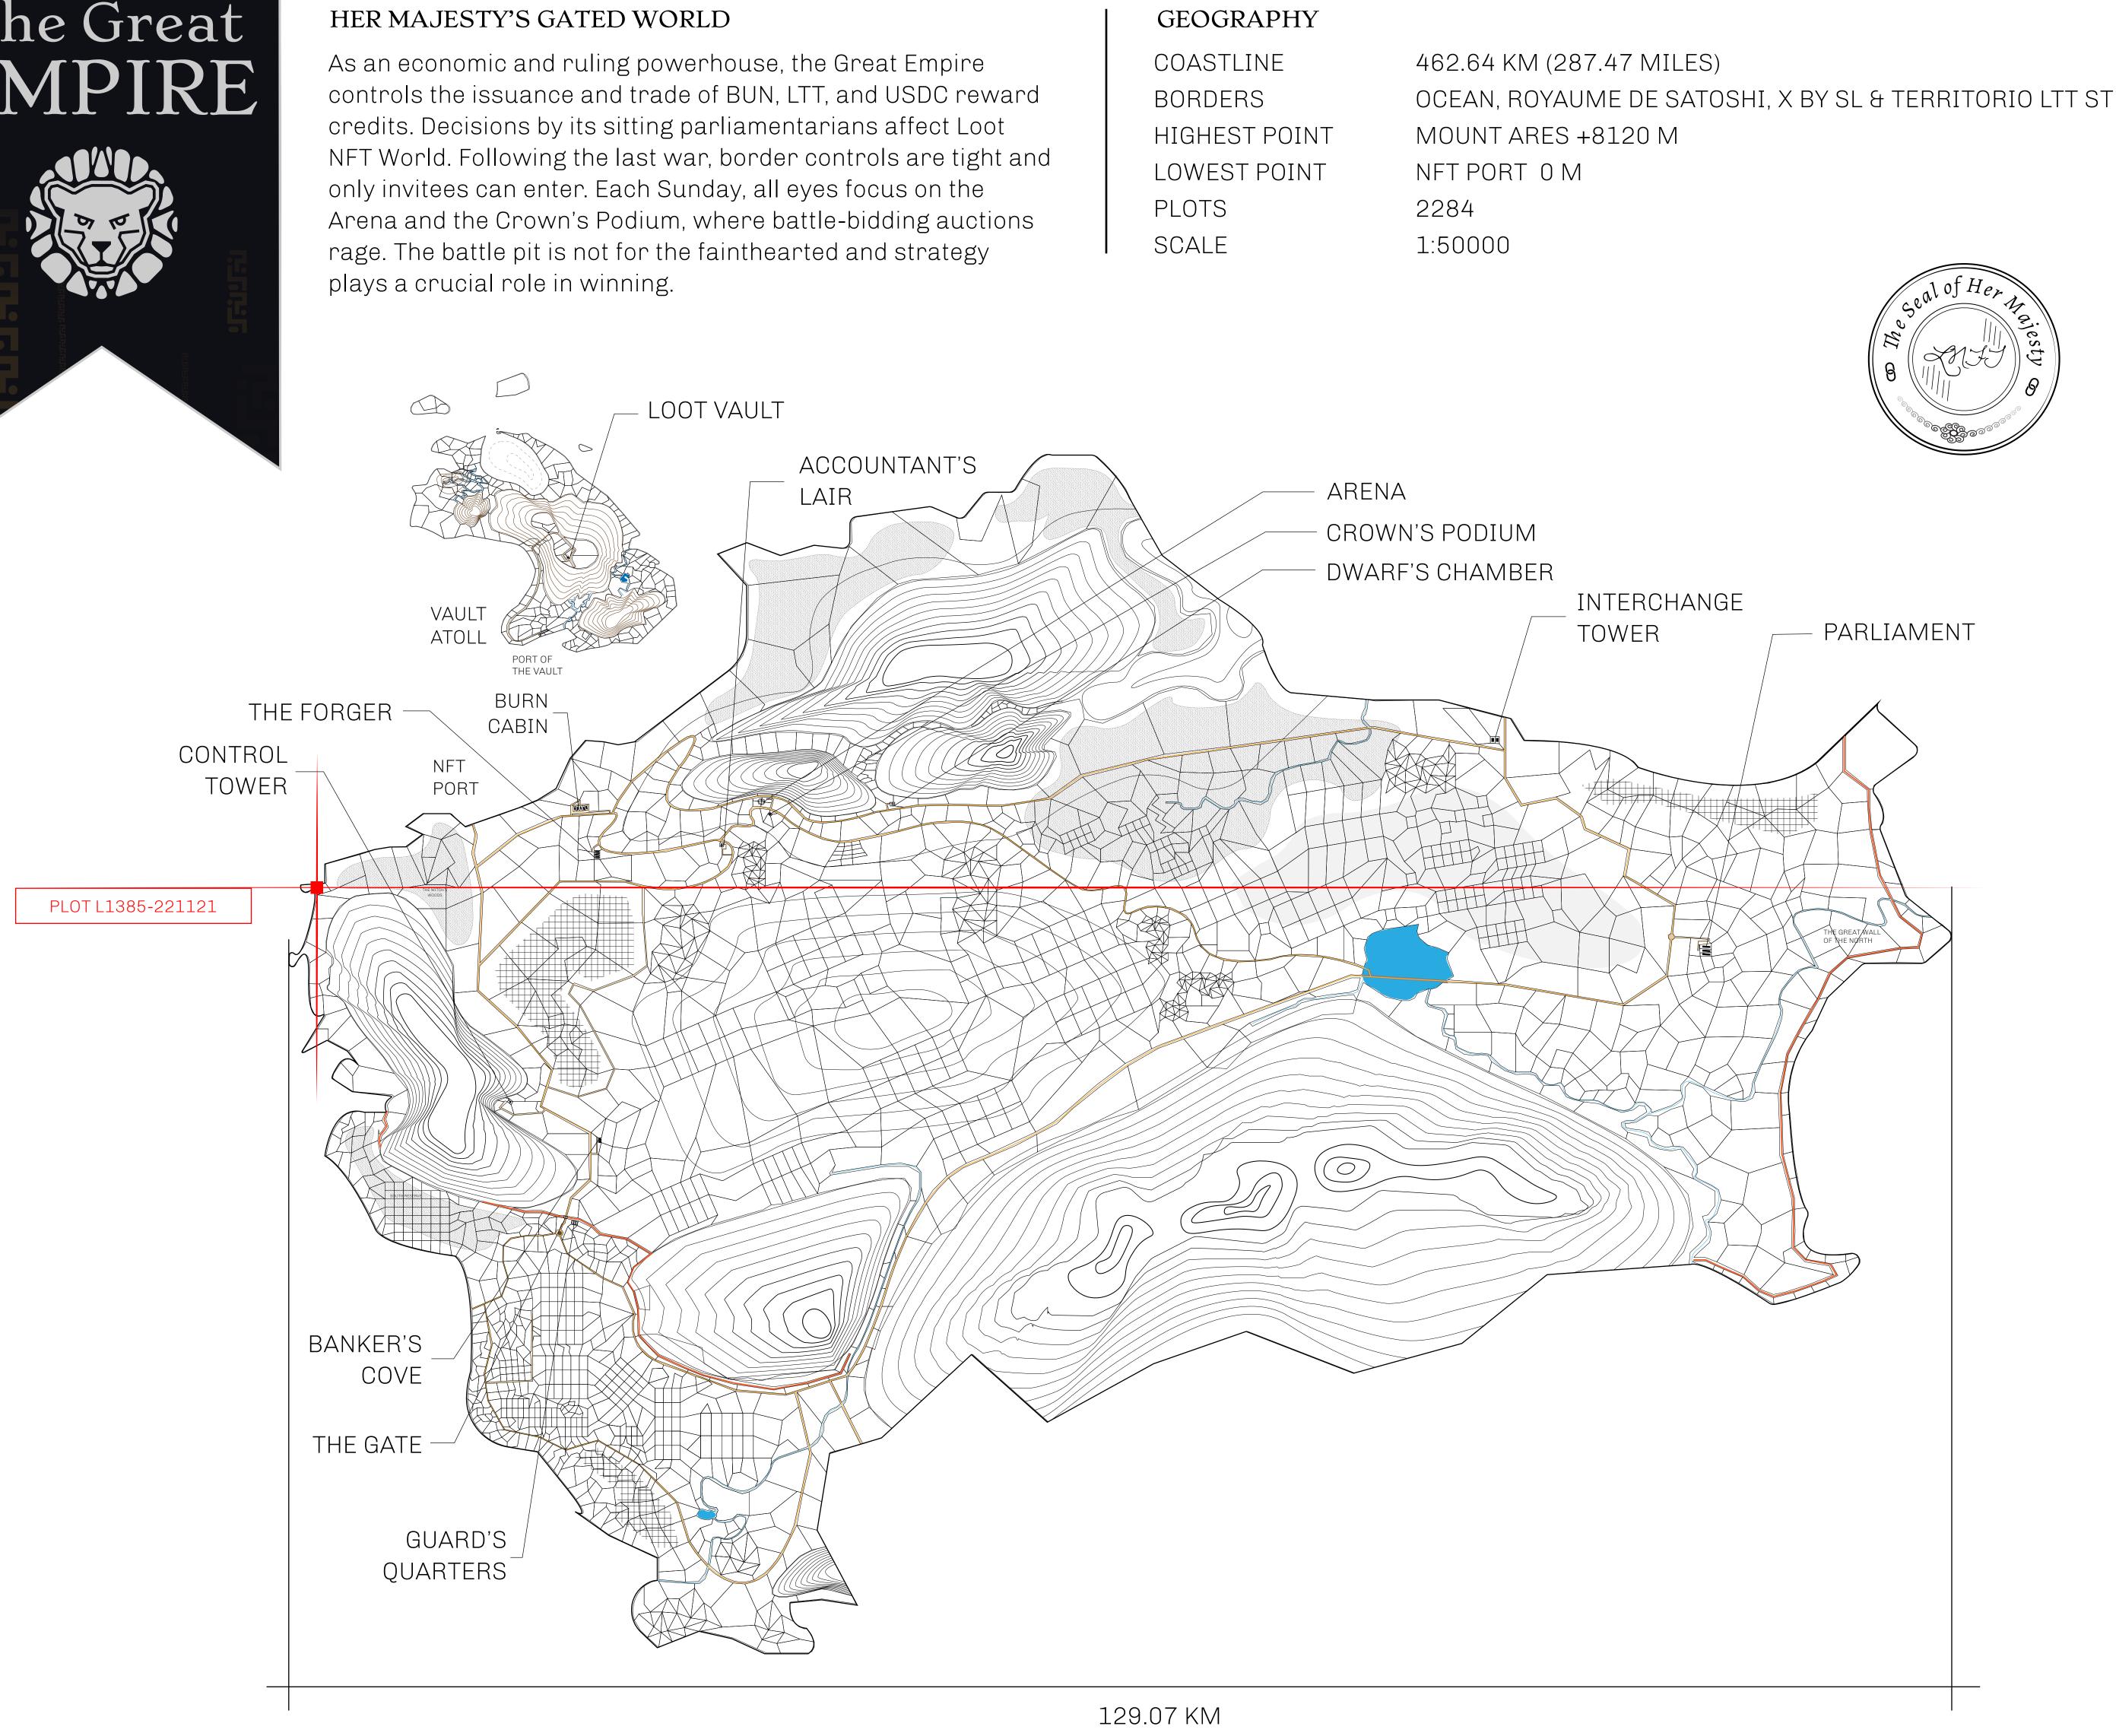

## H.M. LNFT Land Registry

ADMINISTRATIVE AREA

OWNER ENTITLEMENT

THE GREAT

Type W-GE: SI (rewarded in C

|                                                                                                                                                                                                                                                                                                                                                                                                                                                                                                                                                                                                                                                                                                                                                                                                                                                                                                                                                                                                                                                                                                                                                                                                                                                                                                                                                                                                                                                                                                                                                                                                                                                                                                                                                                                                                                                                                    | TITLE NUMBER<br>L1385-221121 |                  |       |               |
|------------------------------------------------------------------------------------------------------------------------------------------------------------------------------------------------------------------------------------------------------------------------------------------------------------------------------------------------------------------------------------------------------------------------------------------------------------------------------------------------------------------------------------------------------------------------------------------------------------------------------------------------------------------------------------------------------------------------------------------------------------------------------------------------------------------------------------------------------------------------------------------------------------------------------------------------------------------------------------------------------------------------------------------------------------------------------------------------------------------------------------------------------------------------------------------------------------------------------------------------------------------------------------------------------------------------------------------------------------------------------------------------------------------------------------------------------------------------------------------------------------------------------------------------------------------------------------------------------------------------------------------------------------------------------------------------------------------------------------------------------------------------------------------------------------------------------------------------------------------------------------|------------------------------|------------------|-------|---------------|
| y                                                                                                                                                                                                                                                                                                                                                                                                                                                                                                                                                                                                                                                                                                                                                                                                                                                                                                                                                                                                                                                                                                                                                                                                                                                                                                                                                                                                                                                                                                                                                                                                                                                                                                                                                                                                                                                                                  |                              |                  |       |               |
| <b>EMPIRE</b>                                                                                                                                                                                                                                                                                                                                                                                                                                                                                                                                                                                                                                                                                                                                                                                                                                                                                                                                                                                                                                                                                                                                                                                                                                                                                                                                                                                                                                                                                                                                                                                                                                                                                                                                                                                                                                                                      | ISSUED                       | 22 November 2021 | Jo.J. | SCALE 1/50000 |
| Share of 0.3% of all BUN sales based on number of NFT Stories minted and share of the second se |                              |                  |       |               |

(rewarded in Credits); Mint 4 NFT Stories

## PLOT L1385 BOUNDARY: 5.67 KM

OFFICIAL PERSPECTIVE SHEET FOR FILING

Indicate vantage point for each drawing. Copy and mark each sheet required prior to filing.

Guide - Vantage point should be indicated as shown in the diagram: