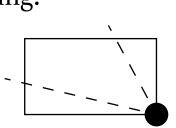

## PLOT L1385 BOUNDARY: 5.67 KM

OFFICIAL PERSPECTIVE SHEET FOR FILING

Indicate vantage point for each drawing. Copy and mark each sheet required prior to filing.

Guide - Vantage point should be indicated as shown in the diagram: