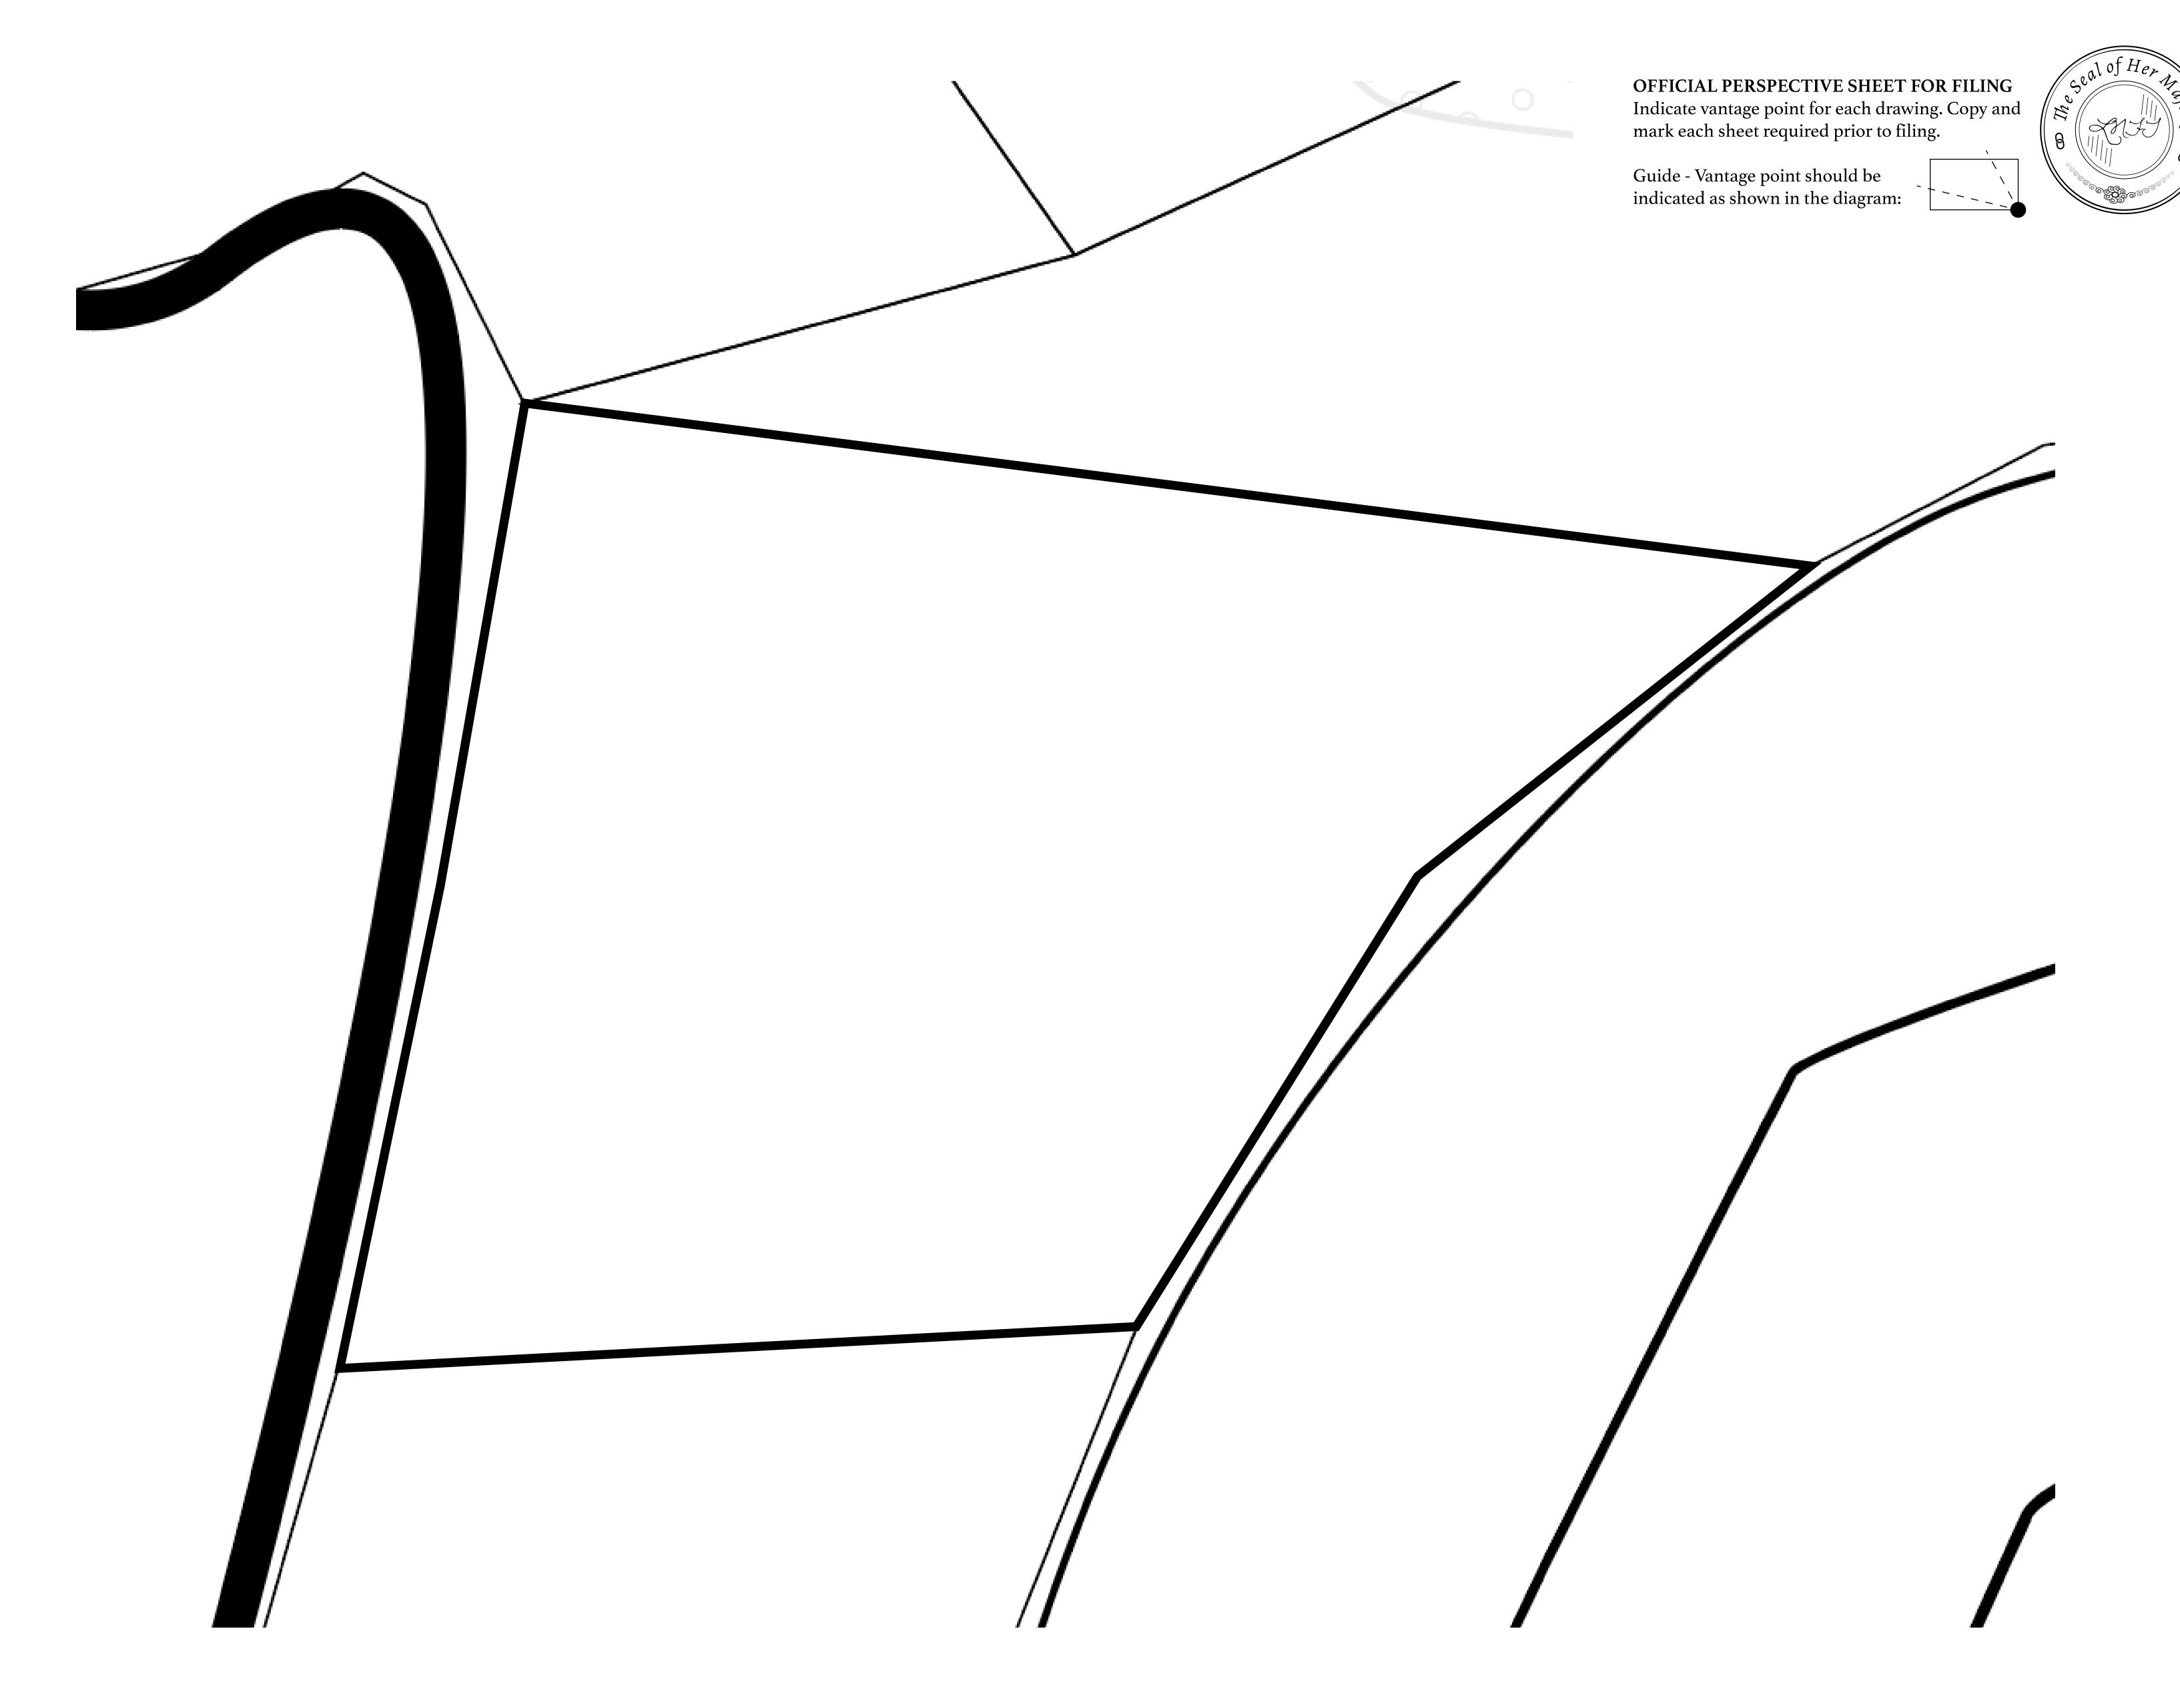

## GEOGRAPHY

COASTLINE 462.64 KM (287.47 MILES)

OCEAN, ROYAUME DE SATOSHI, X BY SL & TERRITORIO LTT ST BORDERS

HIGHEST POINT MOUNT ARES +8120 M

LOWEST POINT NFT PORT 0 M

PLOTS 2284 SCALE 1:50000

## H.M. LNFT Land Registry

TITLE NUMBER

L1384-221121

ADMINISTRATIVE AREA

THE GREAT EMPIRE

ISSUED 22 November 2021

SCALE 1/50000

OWNER ENTITLEMENT