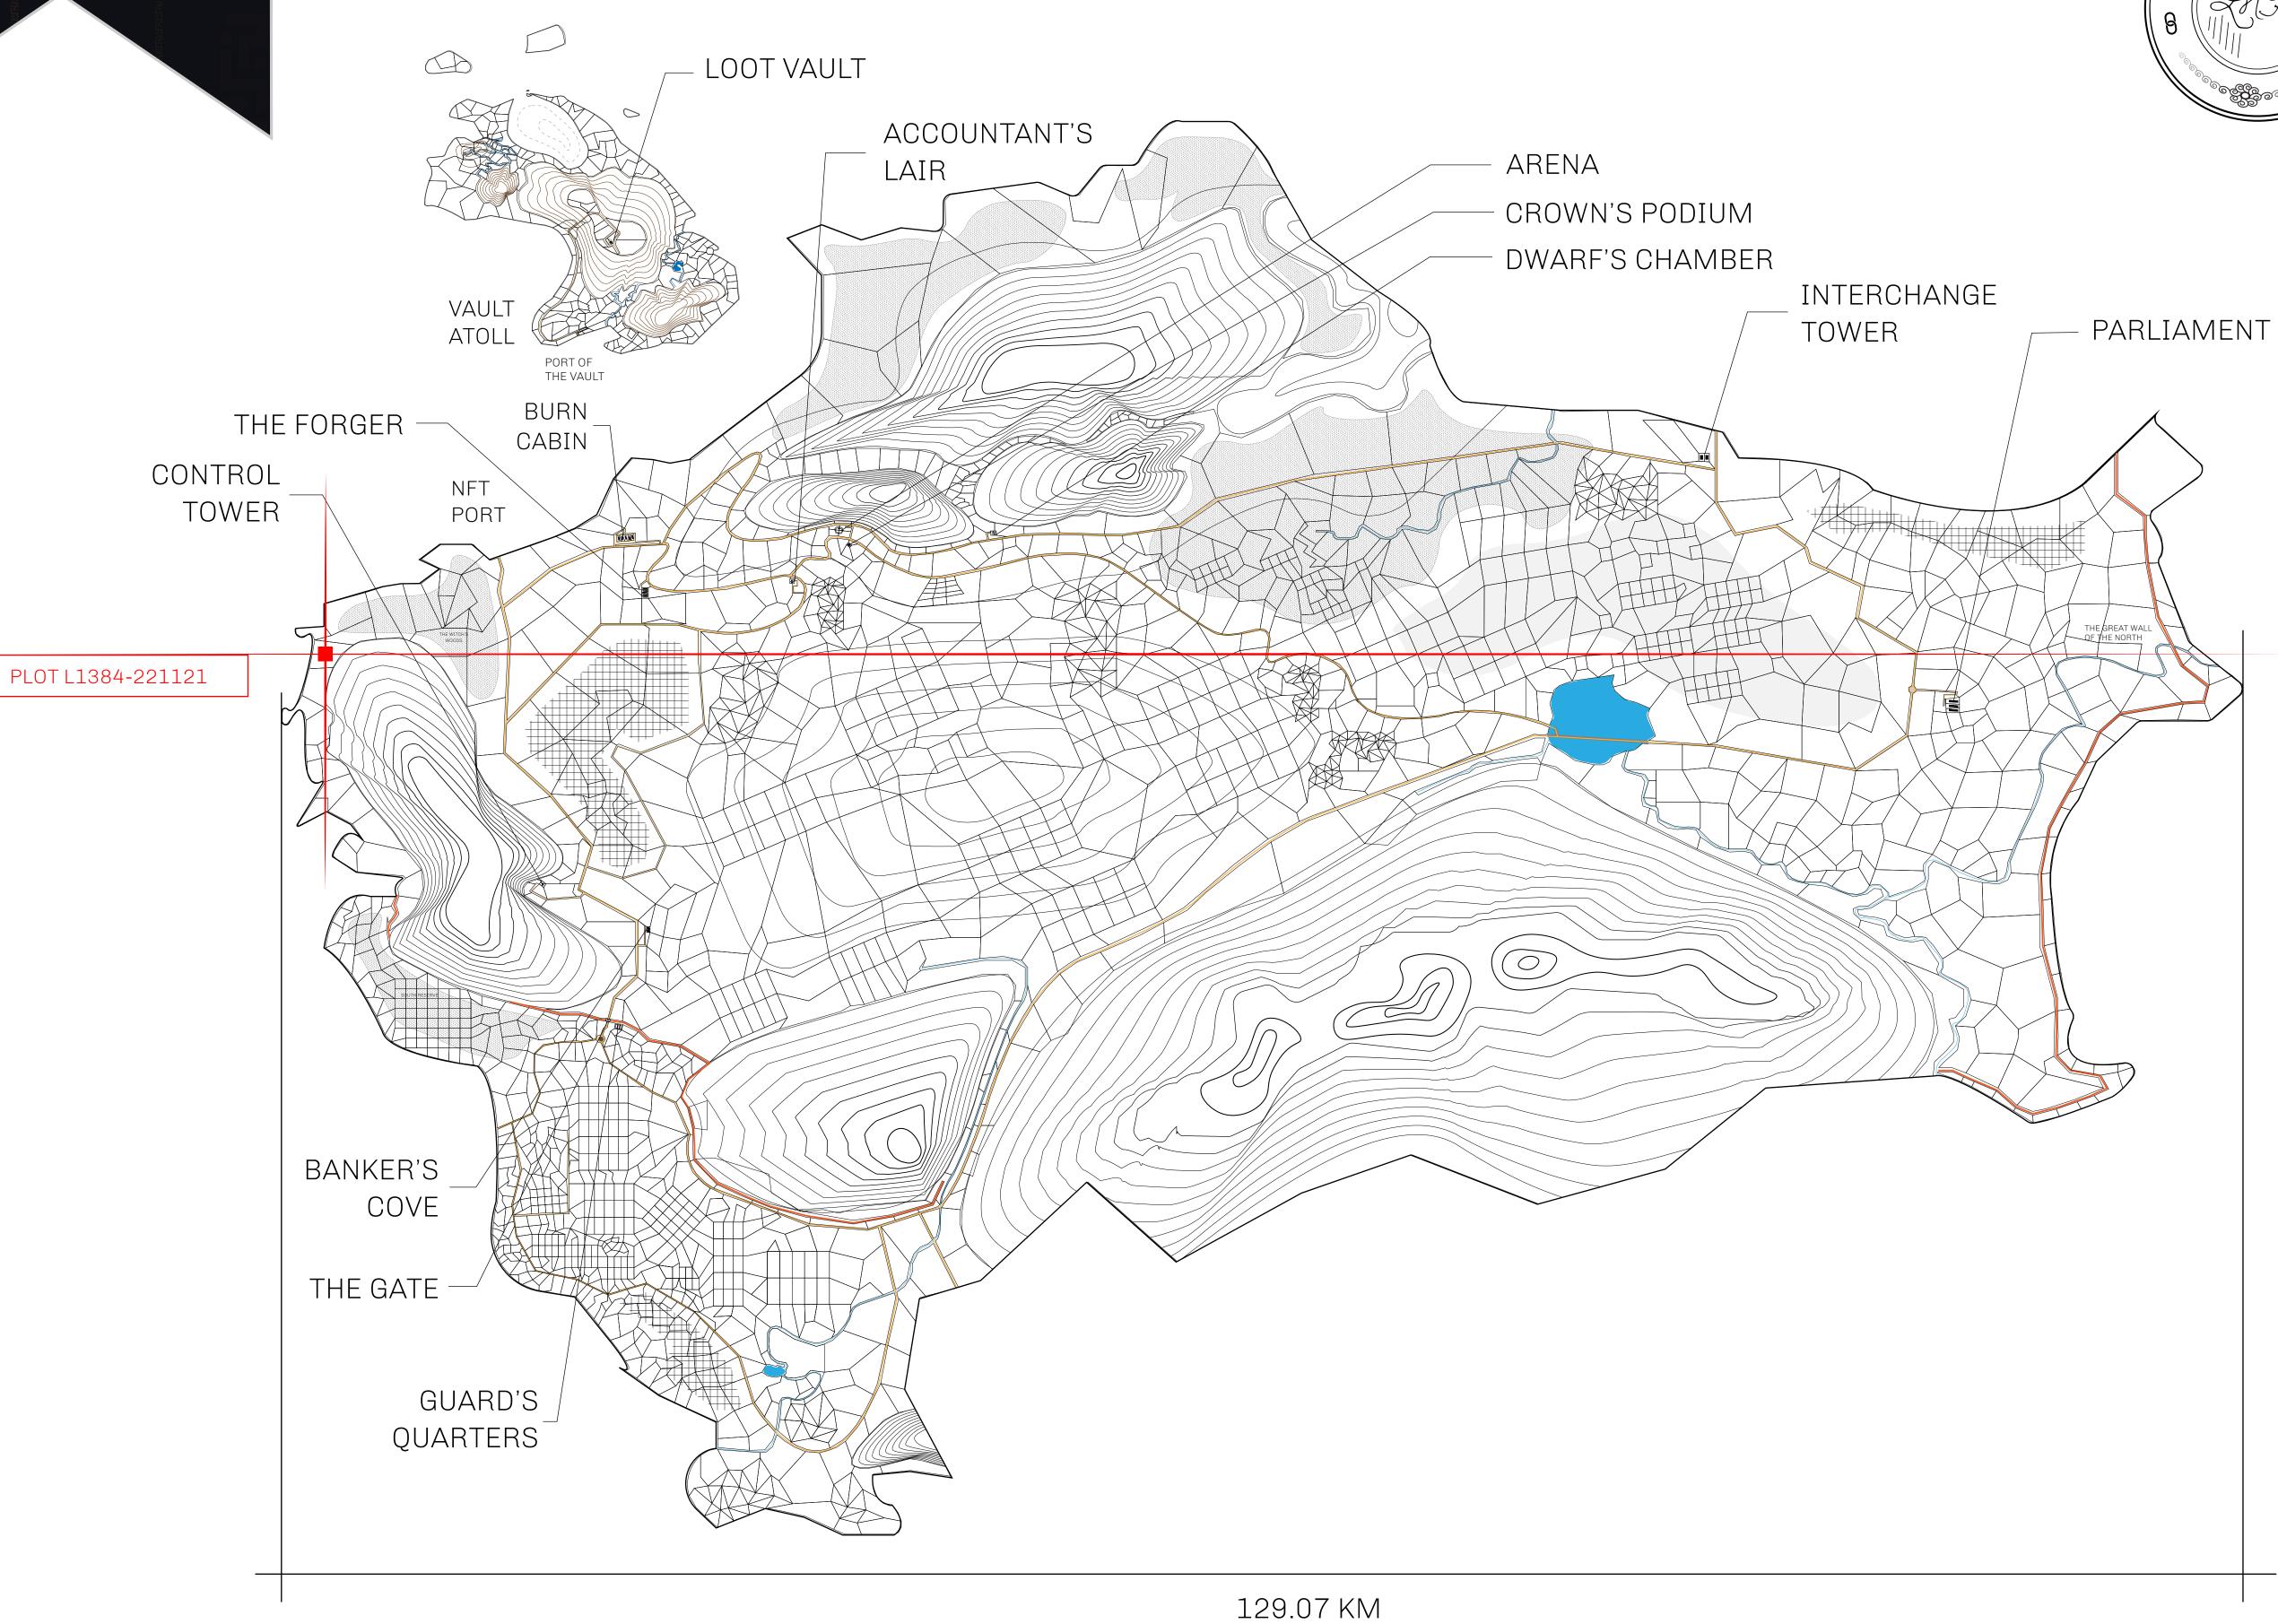

## GEOGRAPHY

COASTLINE 462.64 KM (287.47 MILES)

OCEAN, ROYAUME DE SATOSHI, X BY SL & TERRITORIO LTT ST BORDERS

HIGHEST POINT MOUNT ARES +8120 M

LOWEST POINT NFT PORT 0 M

PLOTS 2284 SCALE 1:50000

## H.M. LNFT Land Registry

TITLE NUMBER

L1384-221121

ADMINISTRATIVE AREA

THE GREAT EMPIRE

ISSUED 22 November 2021

SCALE 1/50000

OWNER ENTITLEMENT