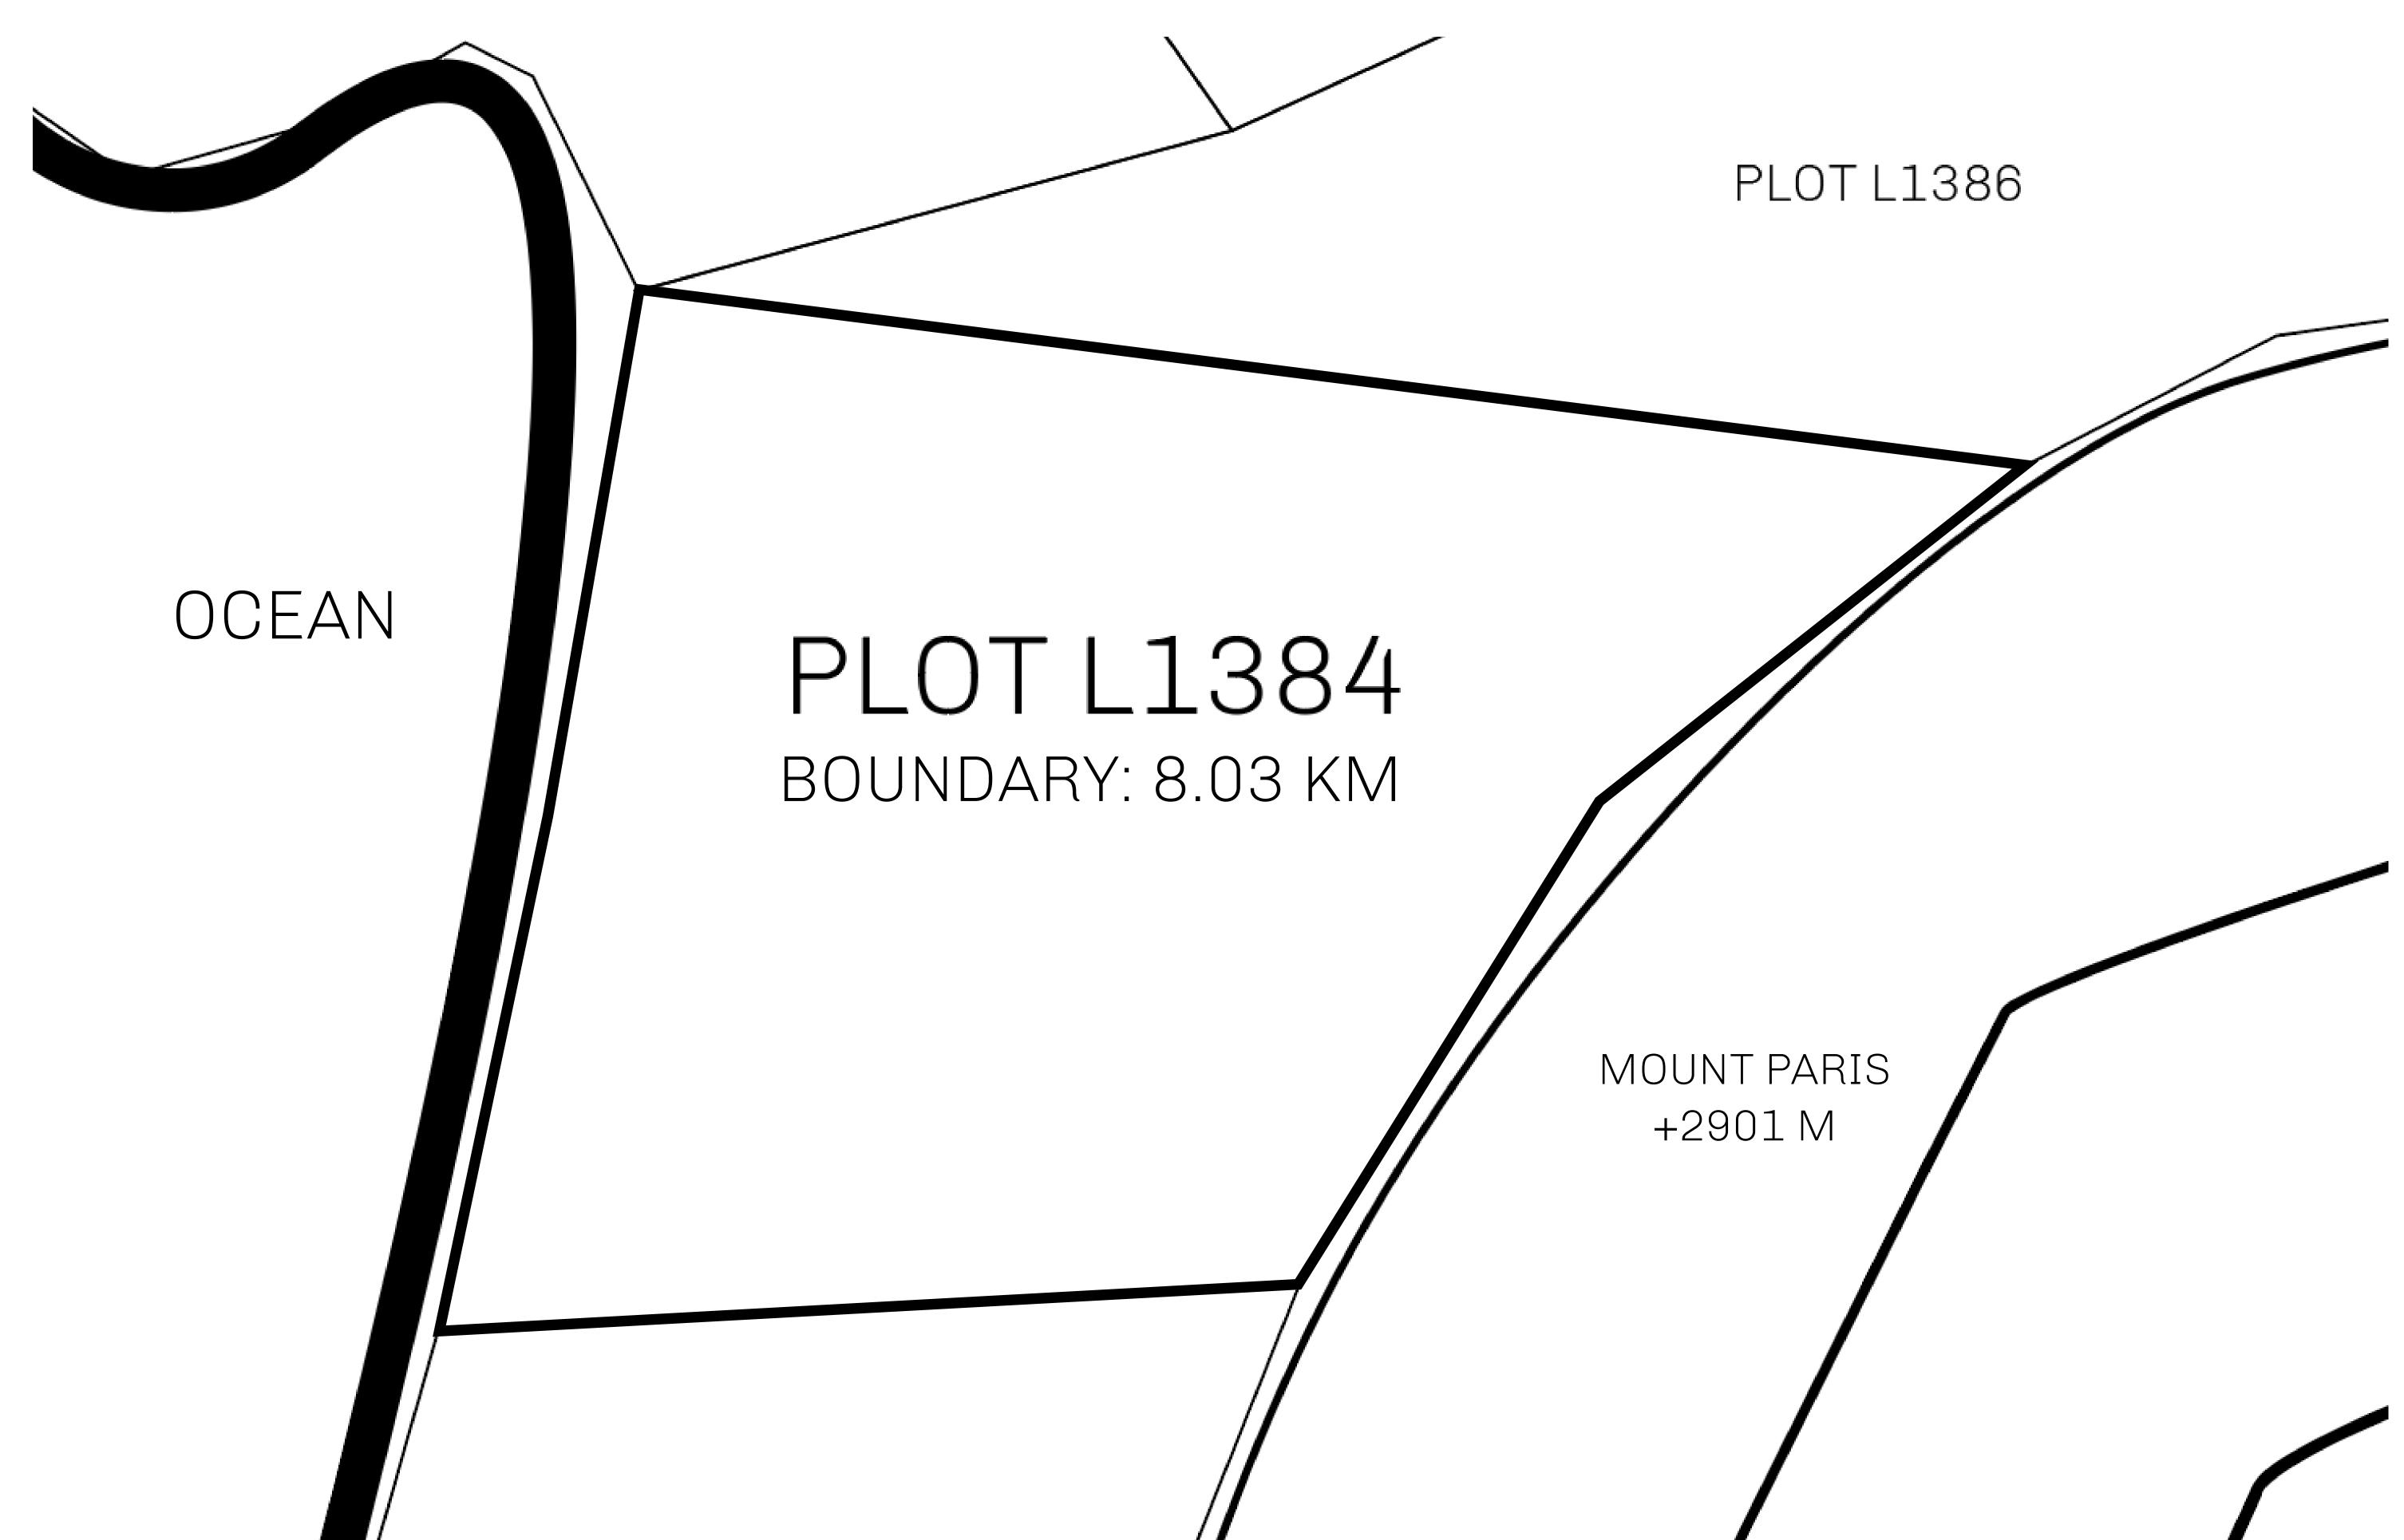

## GEOGRAPHY

COASTLINE 462.64 KM (287.47 MILES)

OCEAN, ROYAUME DE SATOSHI, X BY SL & TERRITORIO LTT ST BORDERS

HIGHEST POINT MOUNT ARES +8120 M

LOWEST POINT NFT PORT 0 M

PLOTS 2284 SCALE 1:50000

## H.M. LNFT Land Registry

TITLE NUMBER

L1384-221121

ADMINISTRATIVE AREA

THE GREAT EMPIRE

ISSUED 22 November 2021

SCALE 1/50000

OWNER ENTITLEMENT