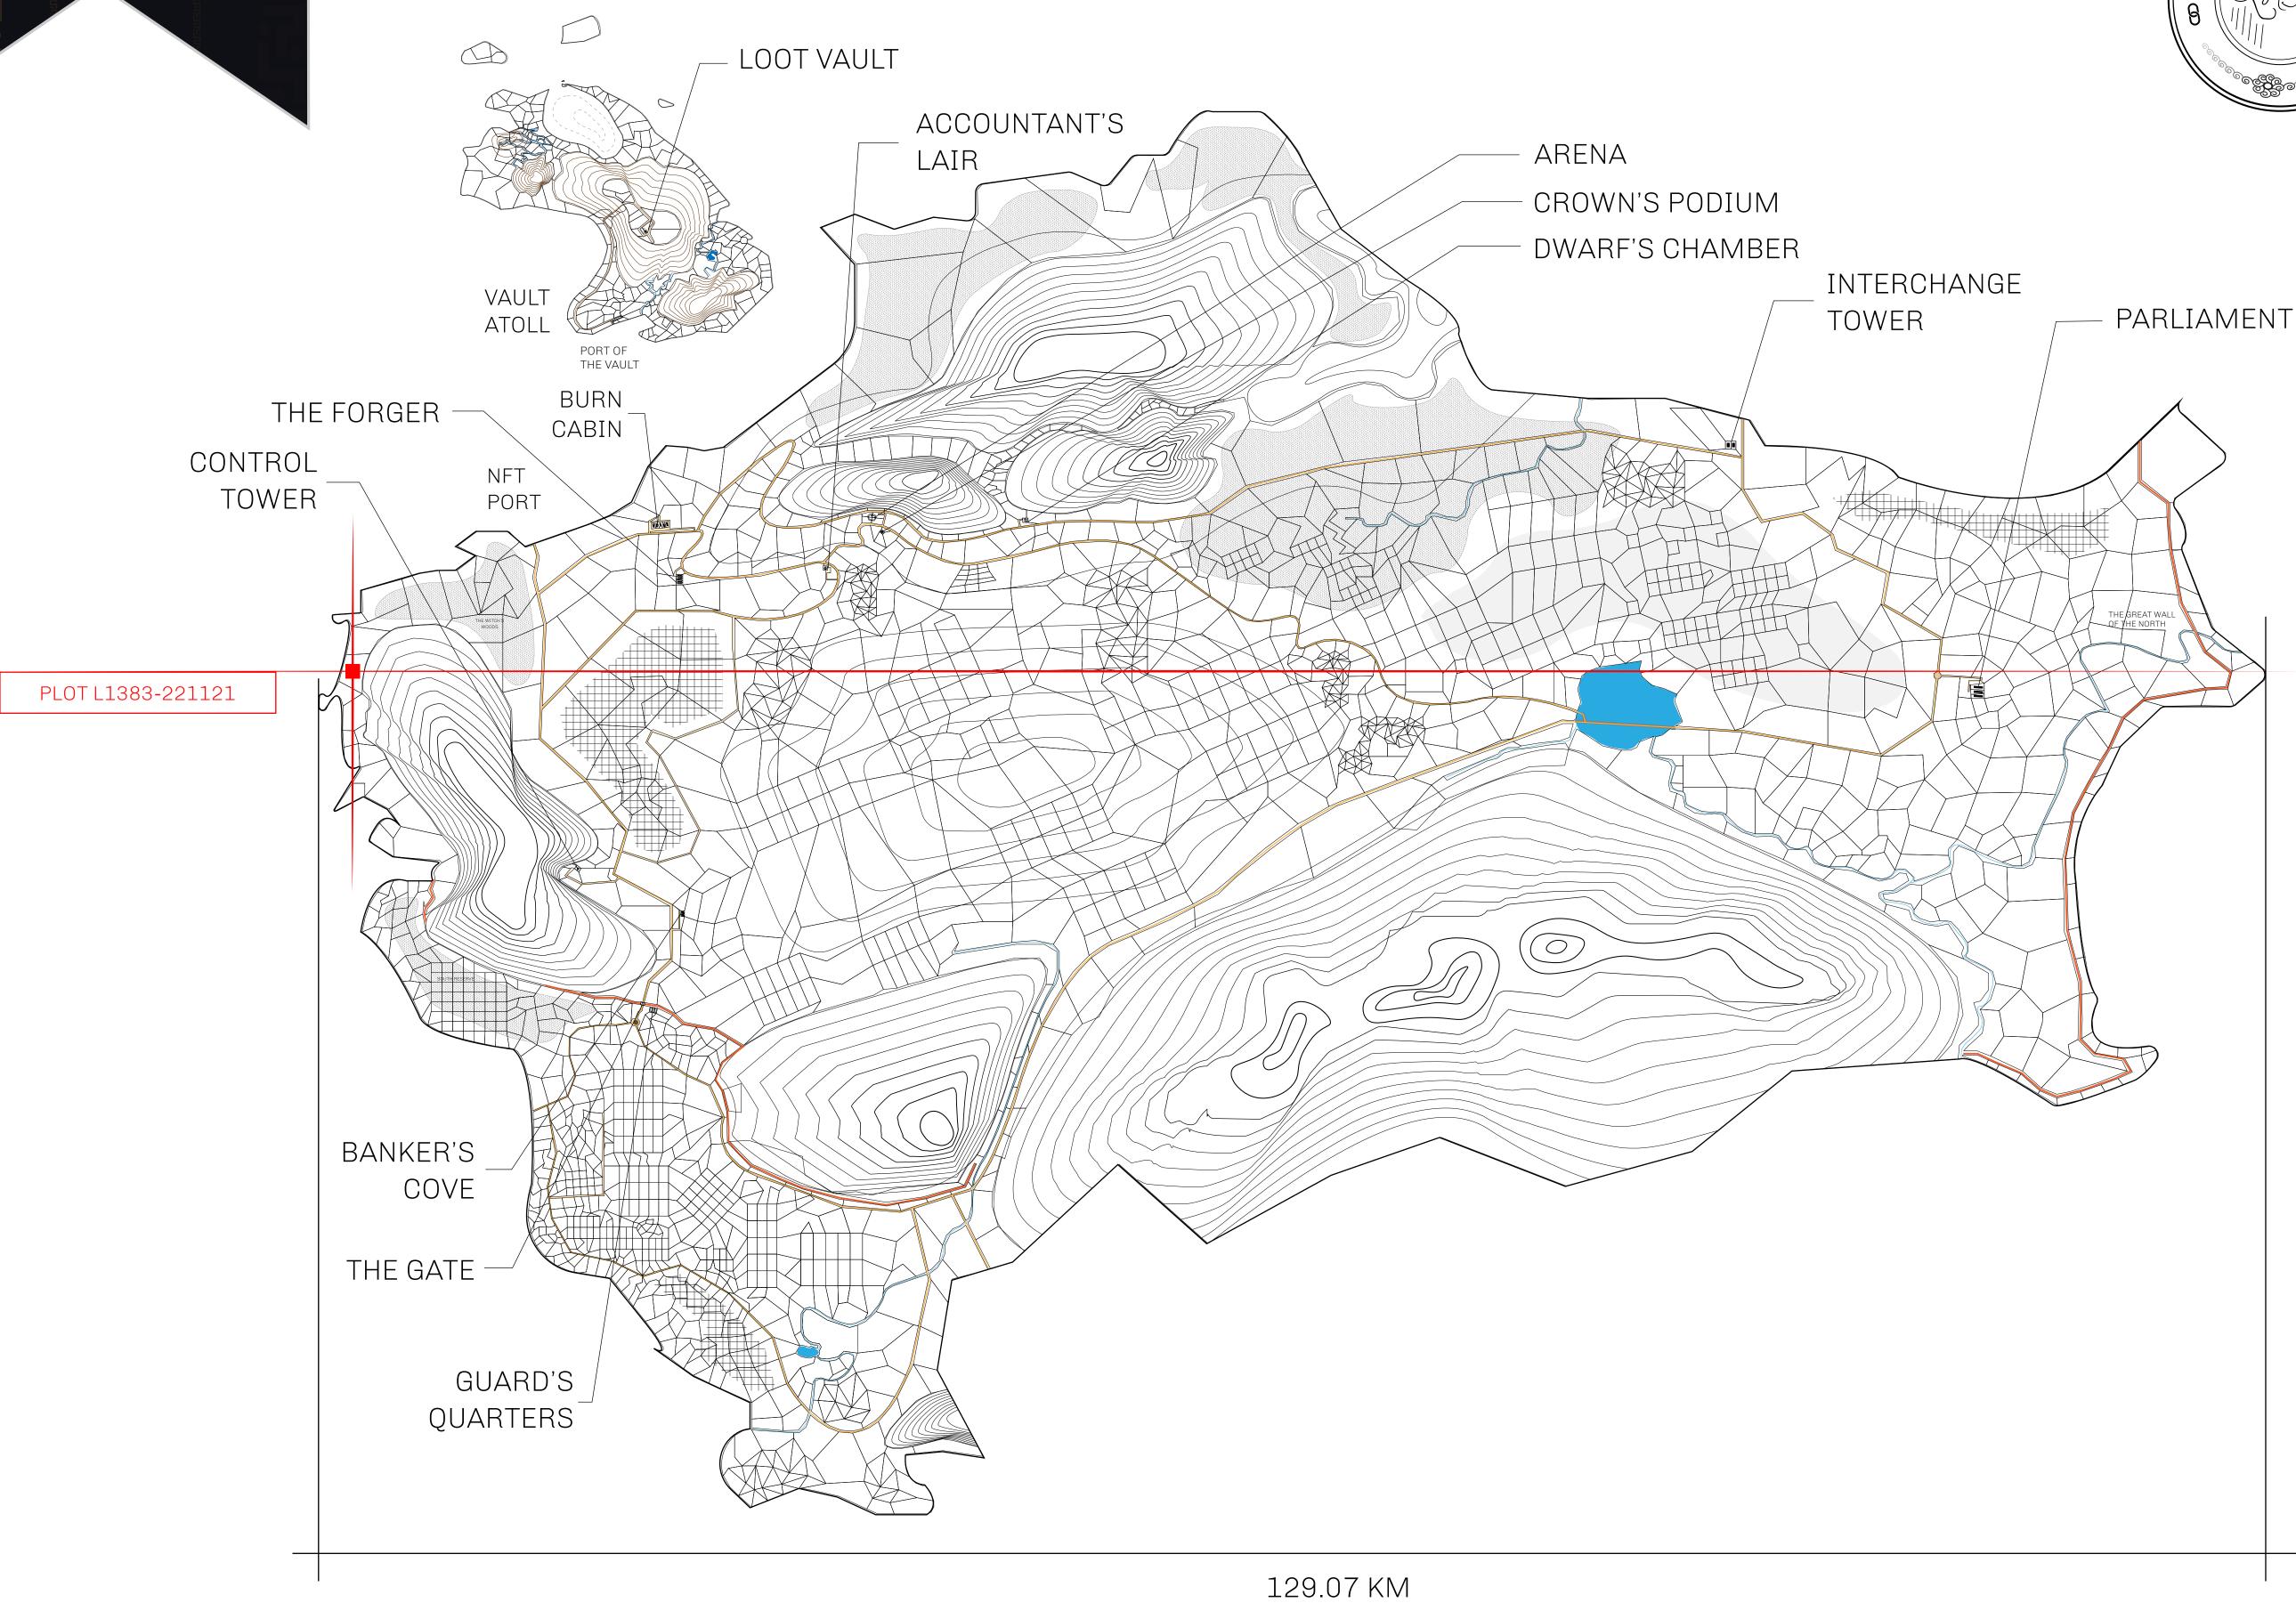

## **GEOGRAPHY**

COASTLINE 462.64 KM (287.47 MILES)

BORDERS OCEAN, ROYAUME DE SATOSHI, X BY SL & TERRITORIO LTT ST

HIGHEST POINT MOUNT ARES +8120 M

LOWEST POINT NFT PORT 0 M

PLOTS 2284 SCALE 1:50000

## H.M. LNFT Land Registry

TITLE NUMBER

L1383-221121

ADMINISTRATIVE AREA

THE GREAT EMPIRE

ISSUED 22 November 2021

OWNER ENTITLEMENT

Type W-GE: Share of 0.3% of all BUN sales based on number of NFT Stories minted (rewarded in Credits); Mint 4 NFT Stories