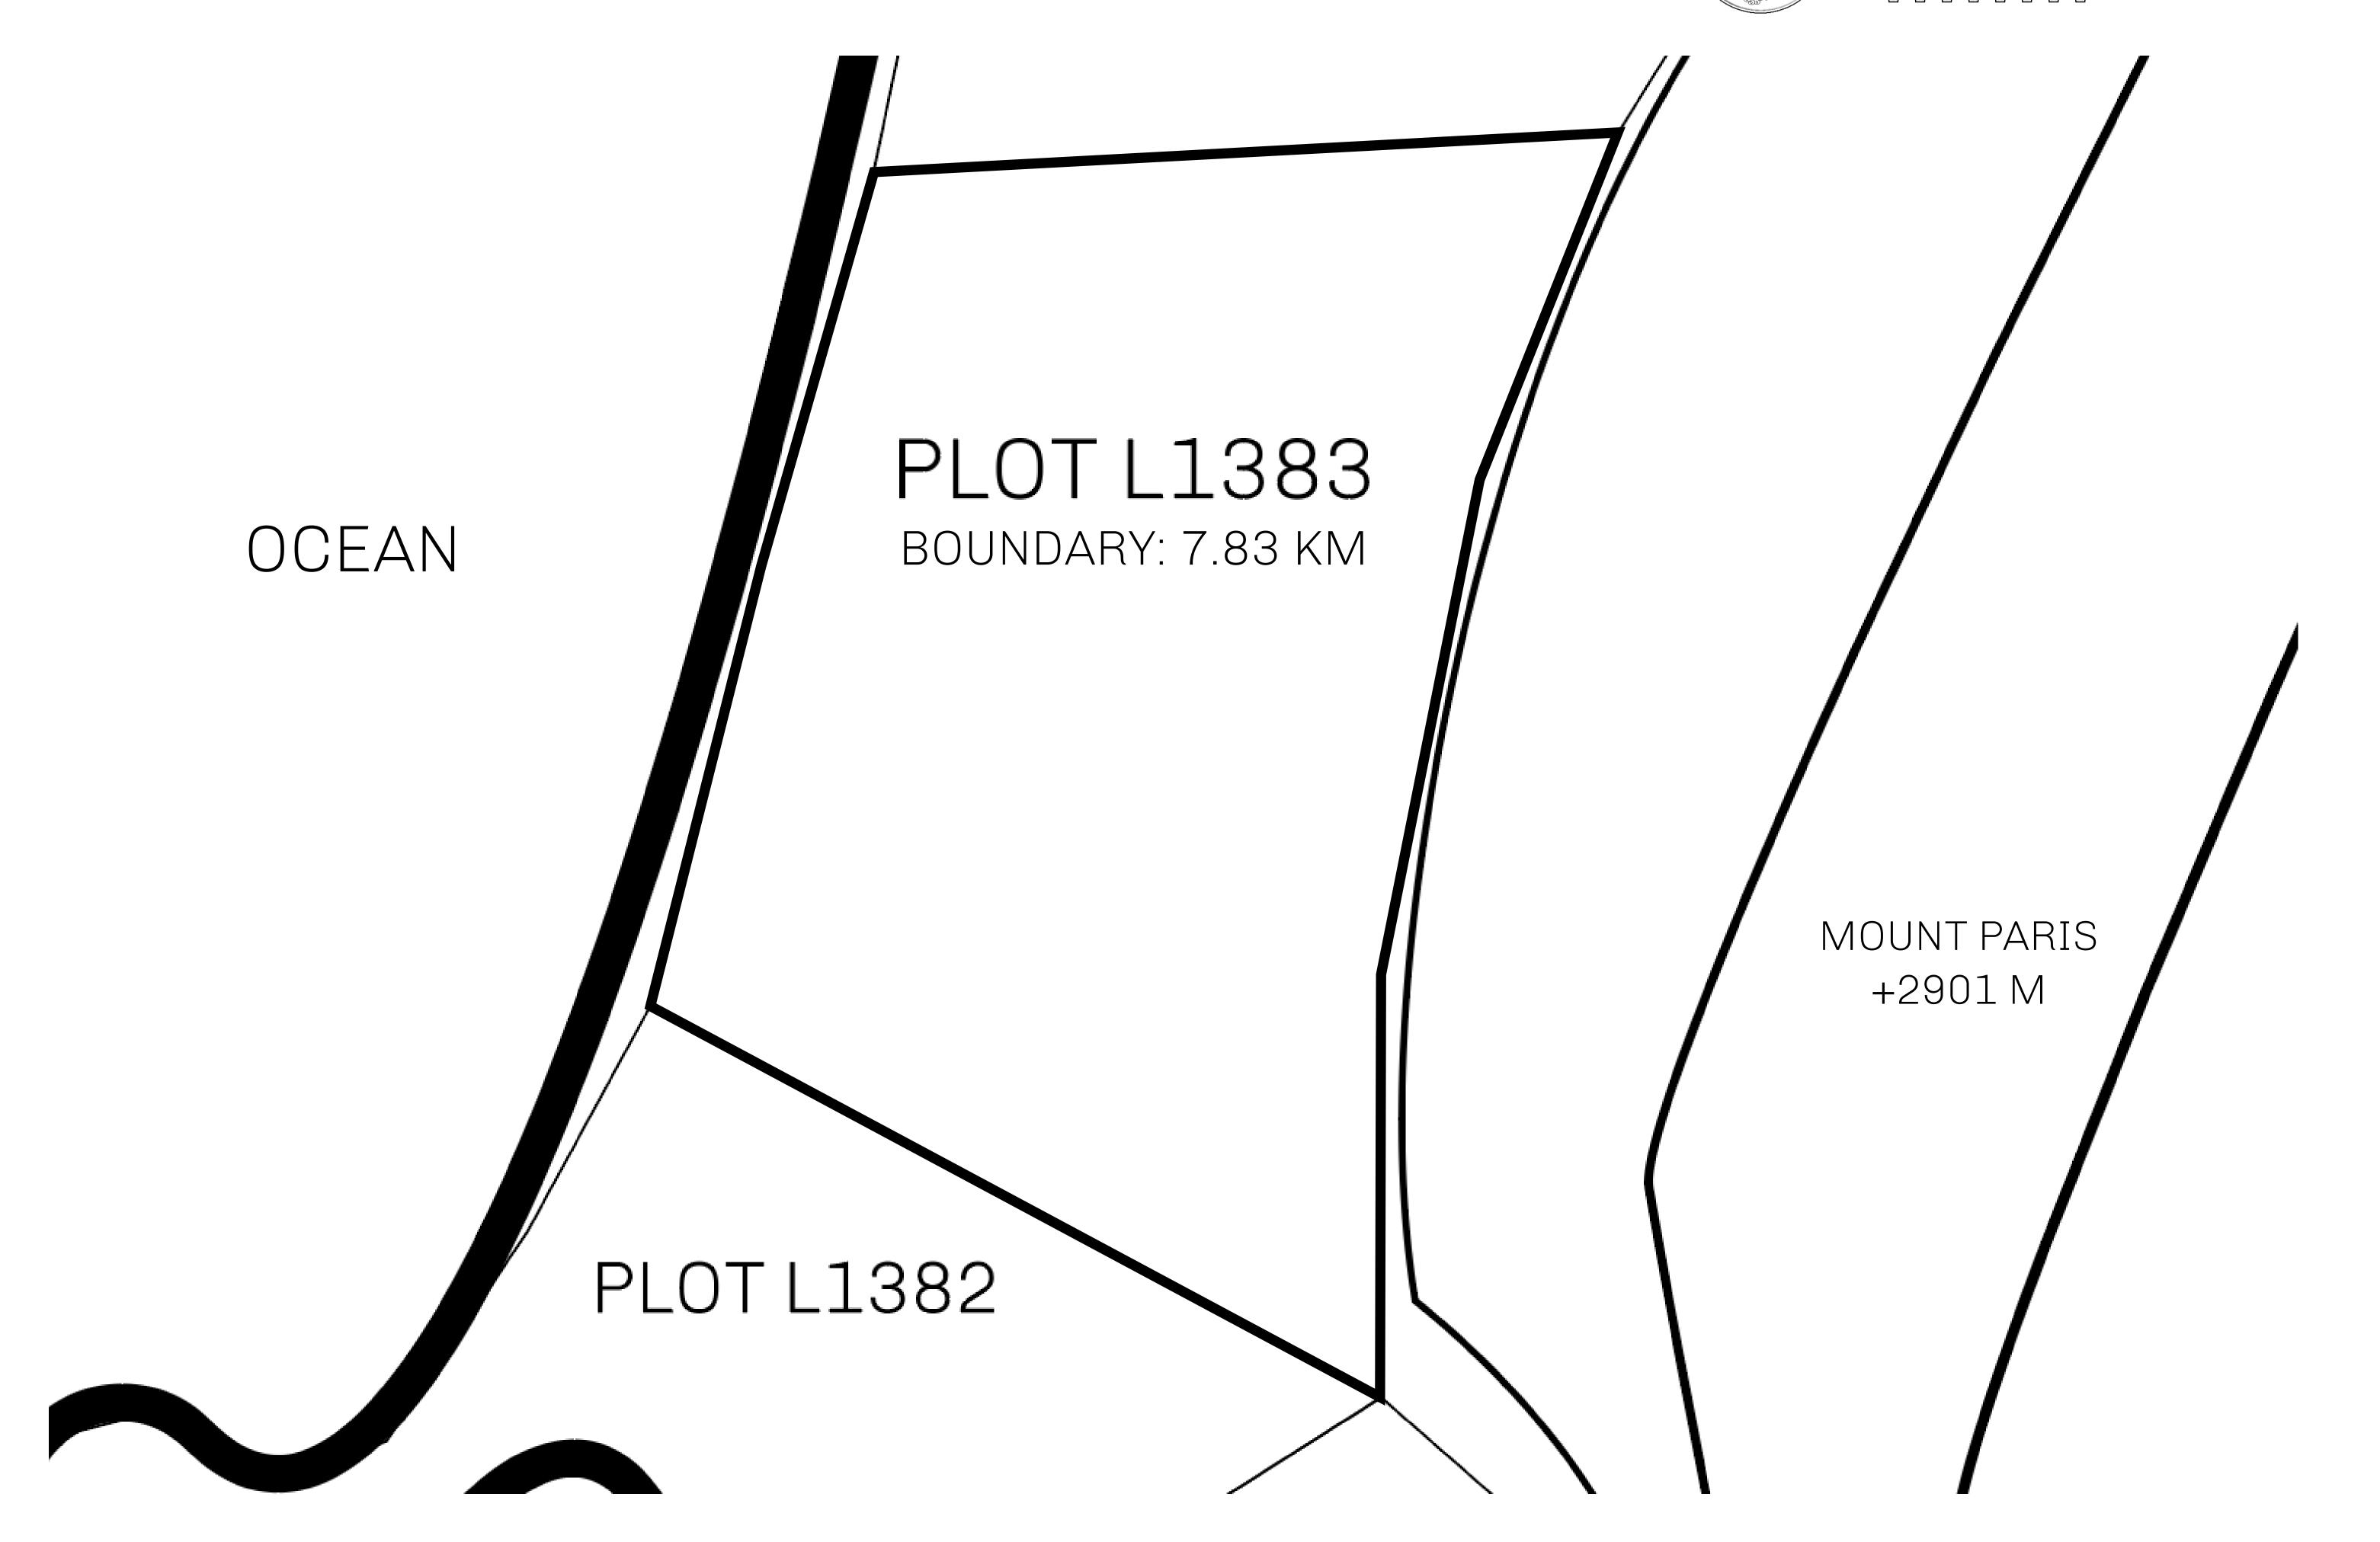

## **GEOGRAPHY**

COASTLINE 462.64 KM (287.47 MILES)

BORDERS OCEAN, ROYAUME DE SATOSHI, X BY SL & TERRITORIO LTT ST

HIGHEST POINT MOUNT ARES +8120 M

LOWEST POINT NFT PORT 0 M

PLOTS 2284 SCALE 1:50000

## H.M. LNFT Land Registry

TITLE NUMBER

L1383-221121

ADMINISTRATIVE AREA

THE GREAT EMPIRE

ISSUED 22 November 2021

OWNER ENTITLEMENT

Type W-GE: Share of 0.3% of all BUN sales based on number of NFT Stories minted (rewarded in Credits); Mint 4 NFT Stories