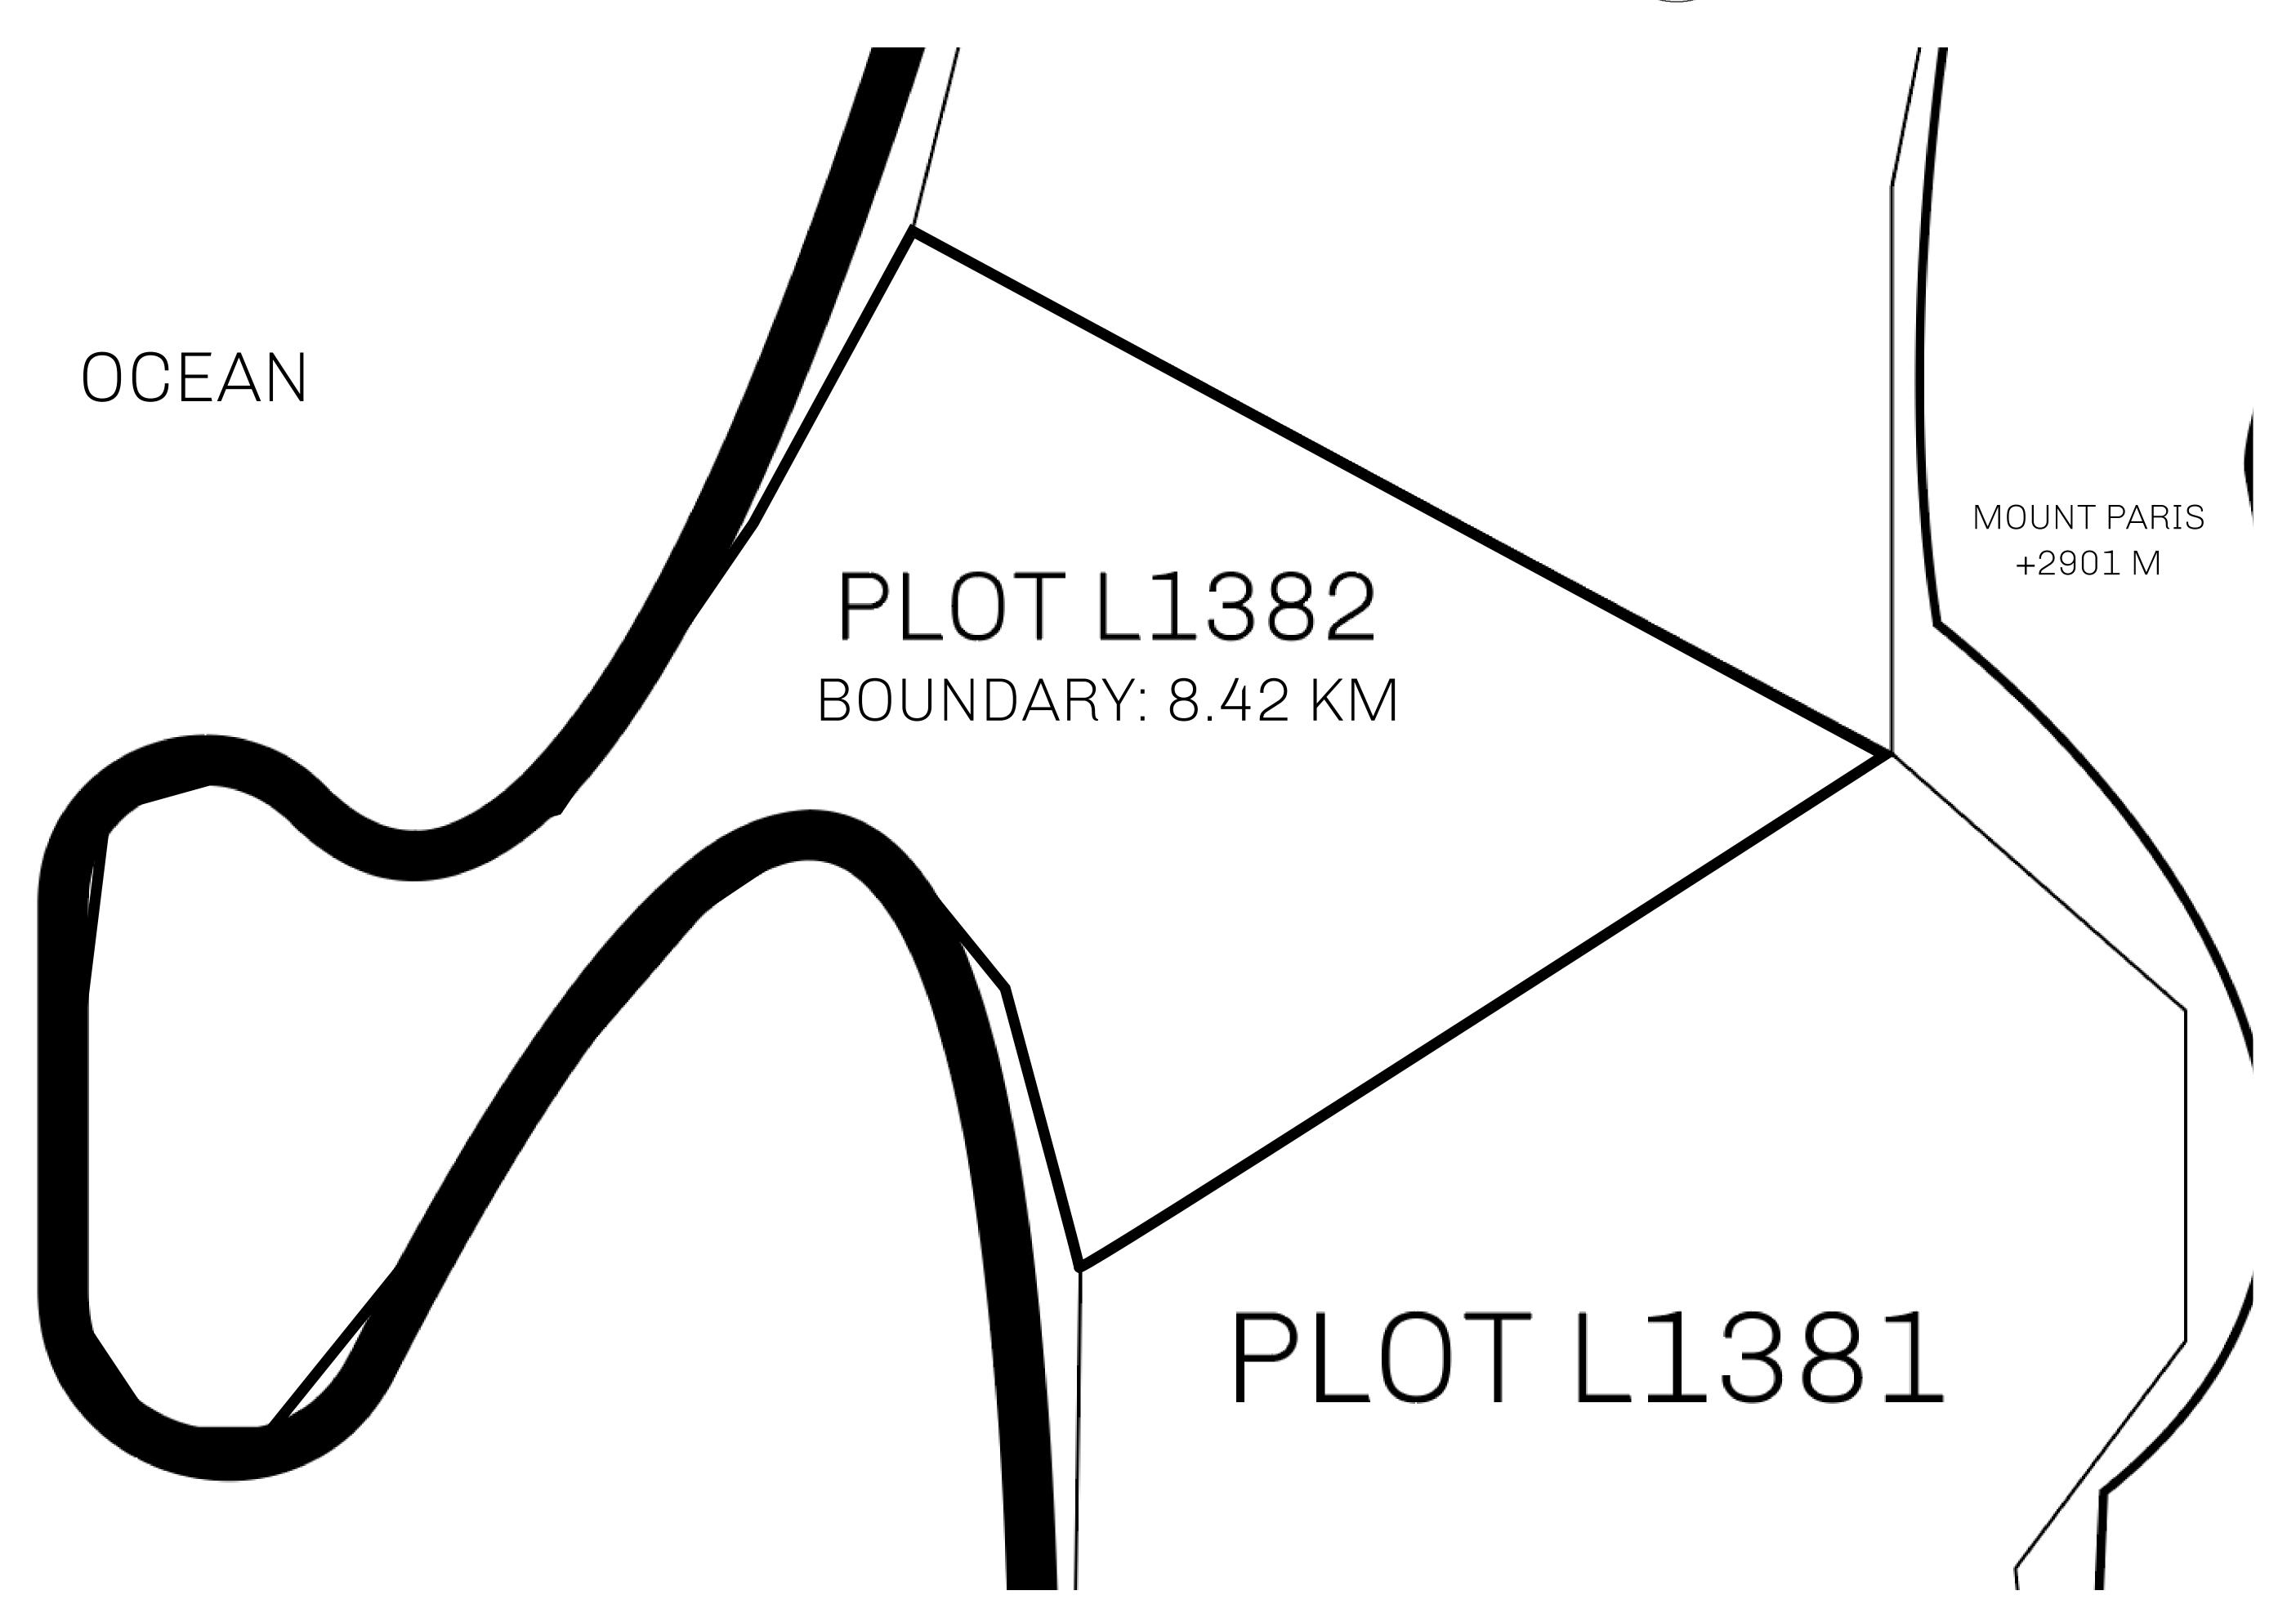

## H.M. LNFT Land Registry

L1382-221121

TITLE NUMBER

ADMINISTRATIVE AREA

THE GREAT EMPIRE

ISSUED 22 November 2021

SCALE **1/50000** 

OWNER ENTITLEMENT

Type W-GE: Share of 0.3% of all BUN sales based on number of NFT Stories minted (rewarded in Credits); Mint 4 NFT Stories