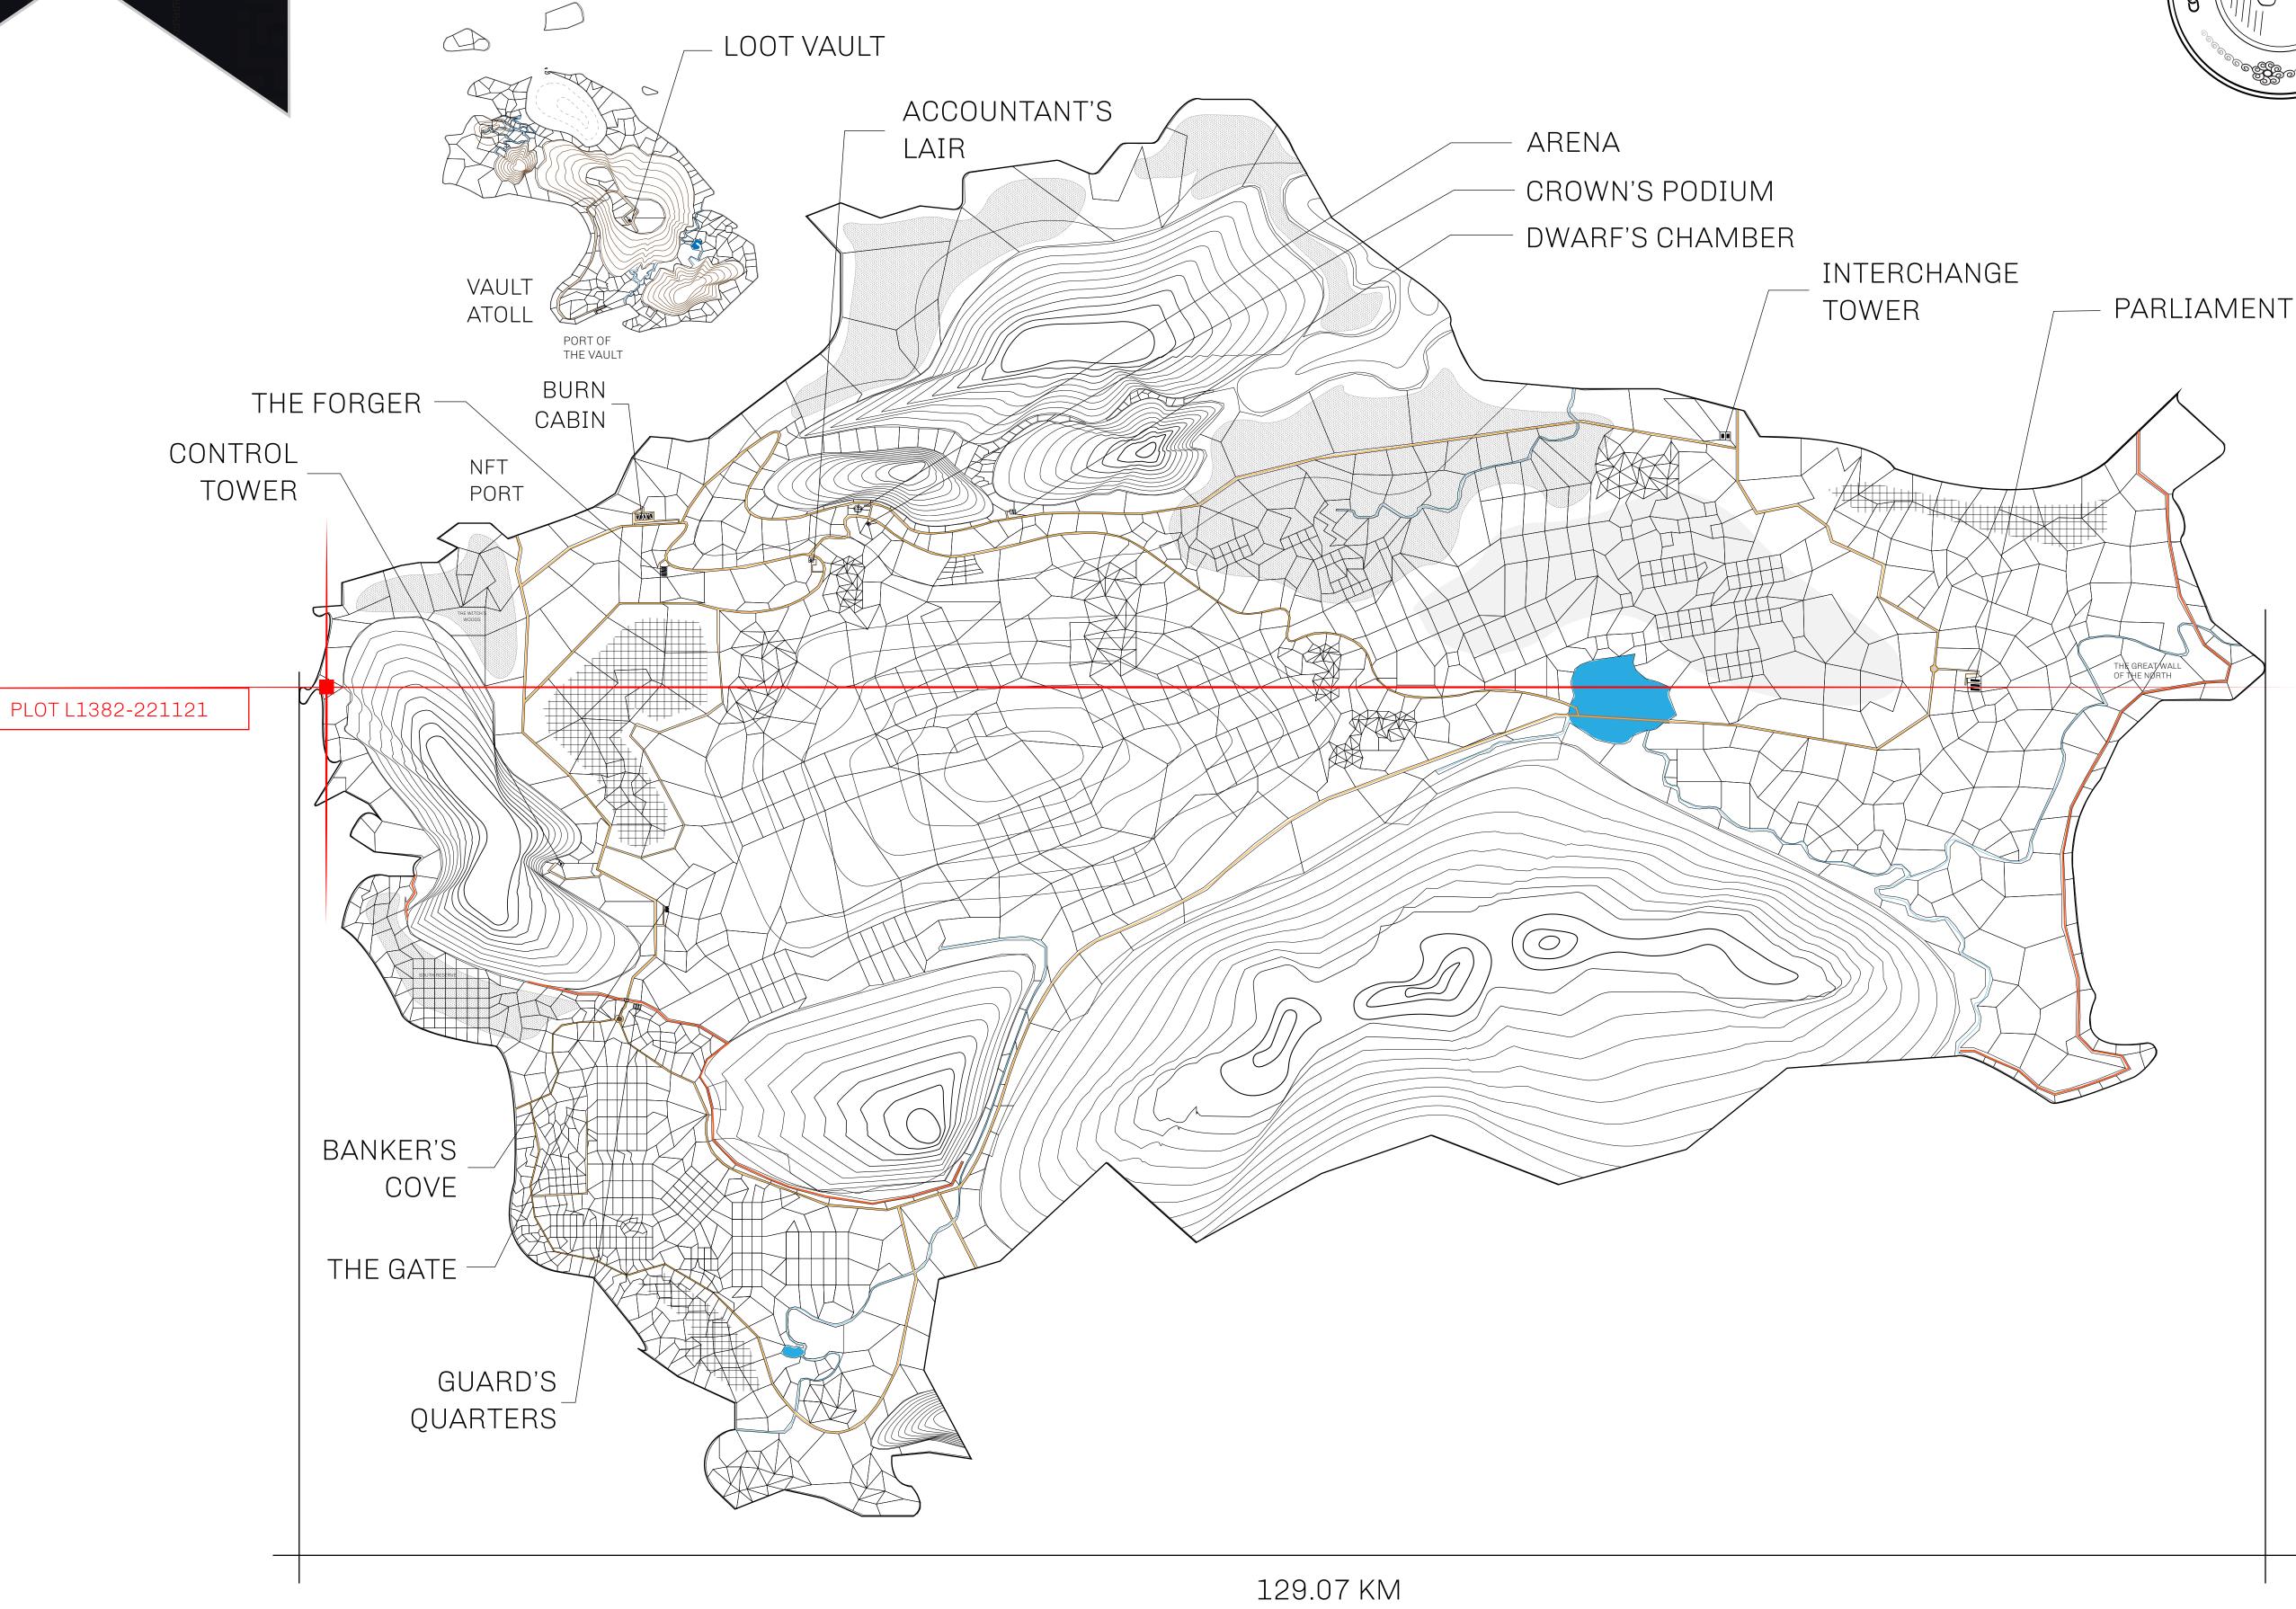

## **GEOGRAPHY**

COASTLINE 462.64 KM (287.47 MILES)

BORDERS OCEAN, ROYAUME DE SATOSHI, X BY SL & TERRITORIO LTT ST

HIGHEST POINT MOUNT ARES +8120 M

LOWEST POINT NFT PORT 0 M

PLOTS 2284 SCALE 1:50000

## H.M. LNFT Land Registry

L1382-221121

TITLE NUMBER

ADMINISTRATIVE AREA

THE GREAT EMPIRE

ISSUED 22 November 2021

SCALE **1/50000** 

OWNER ENTITLEMENT