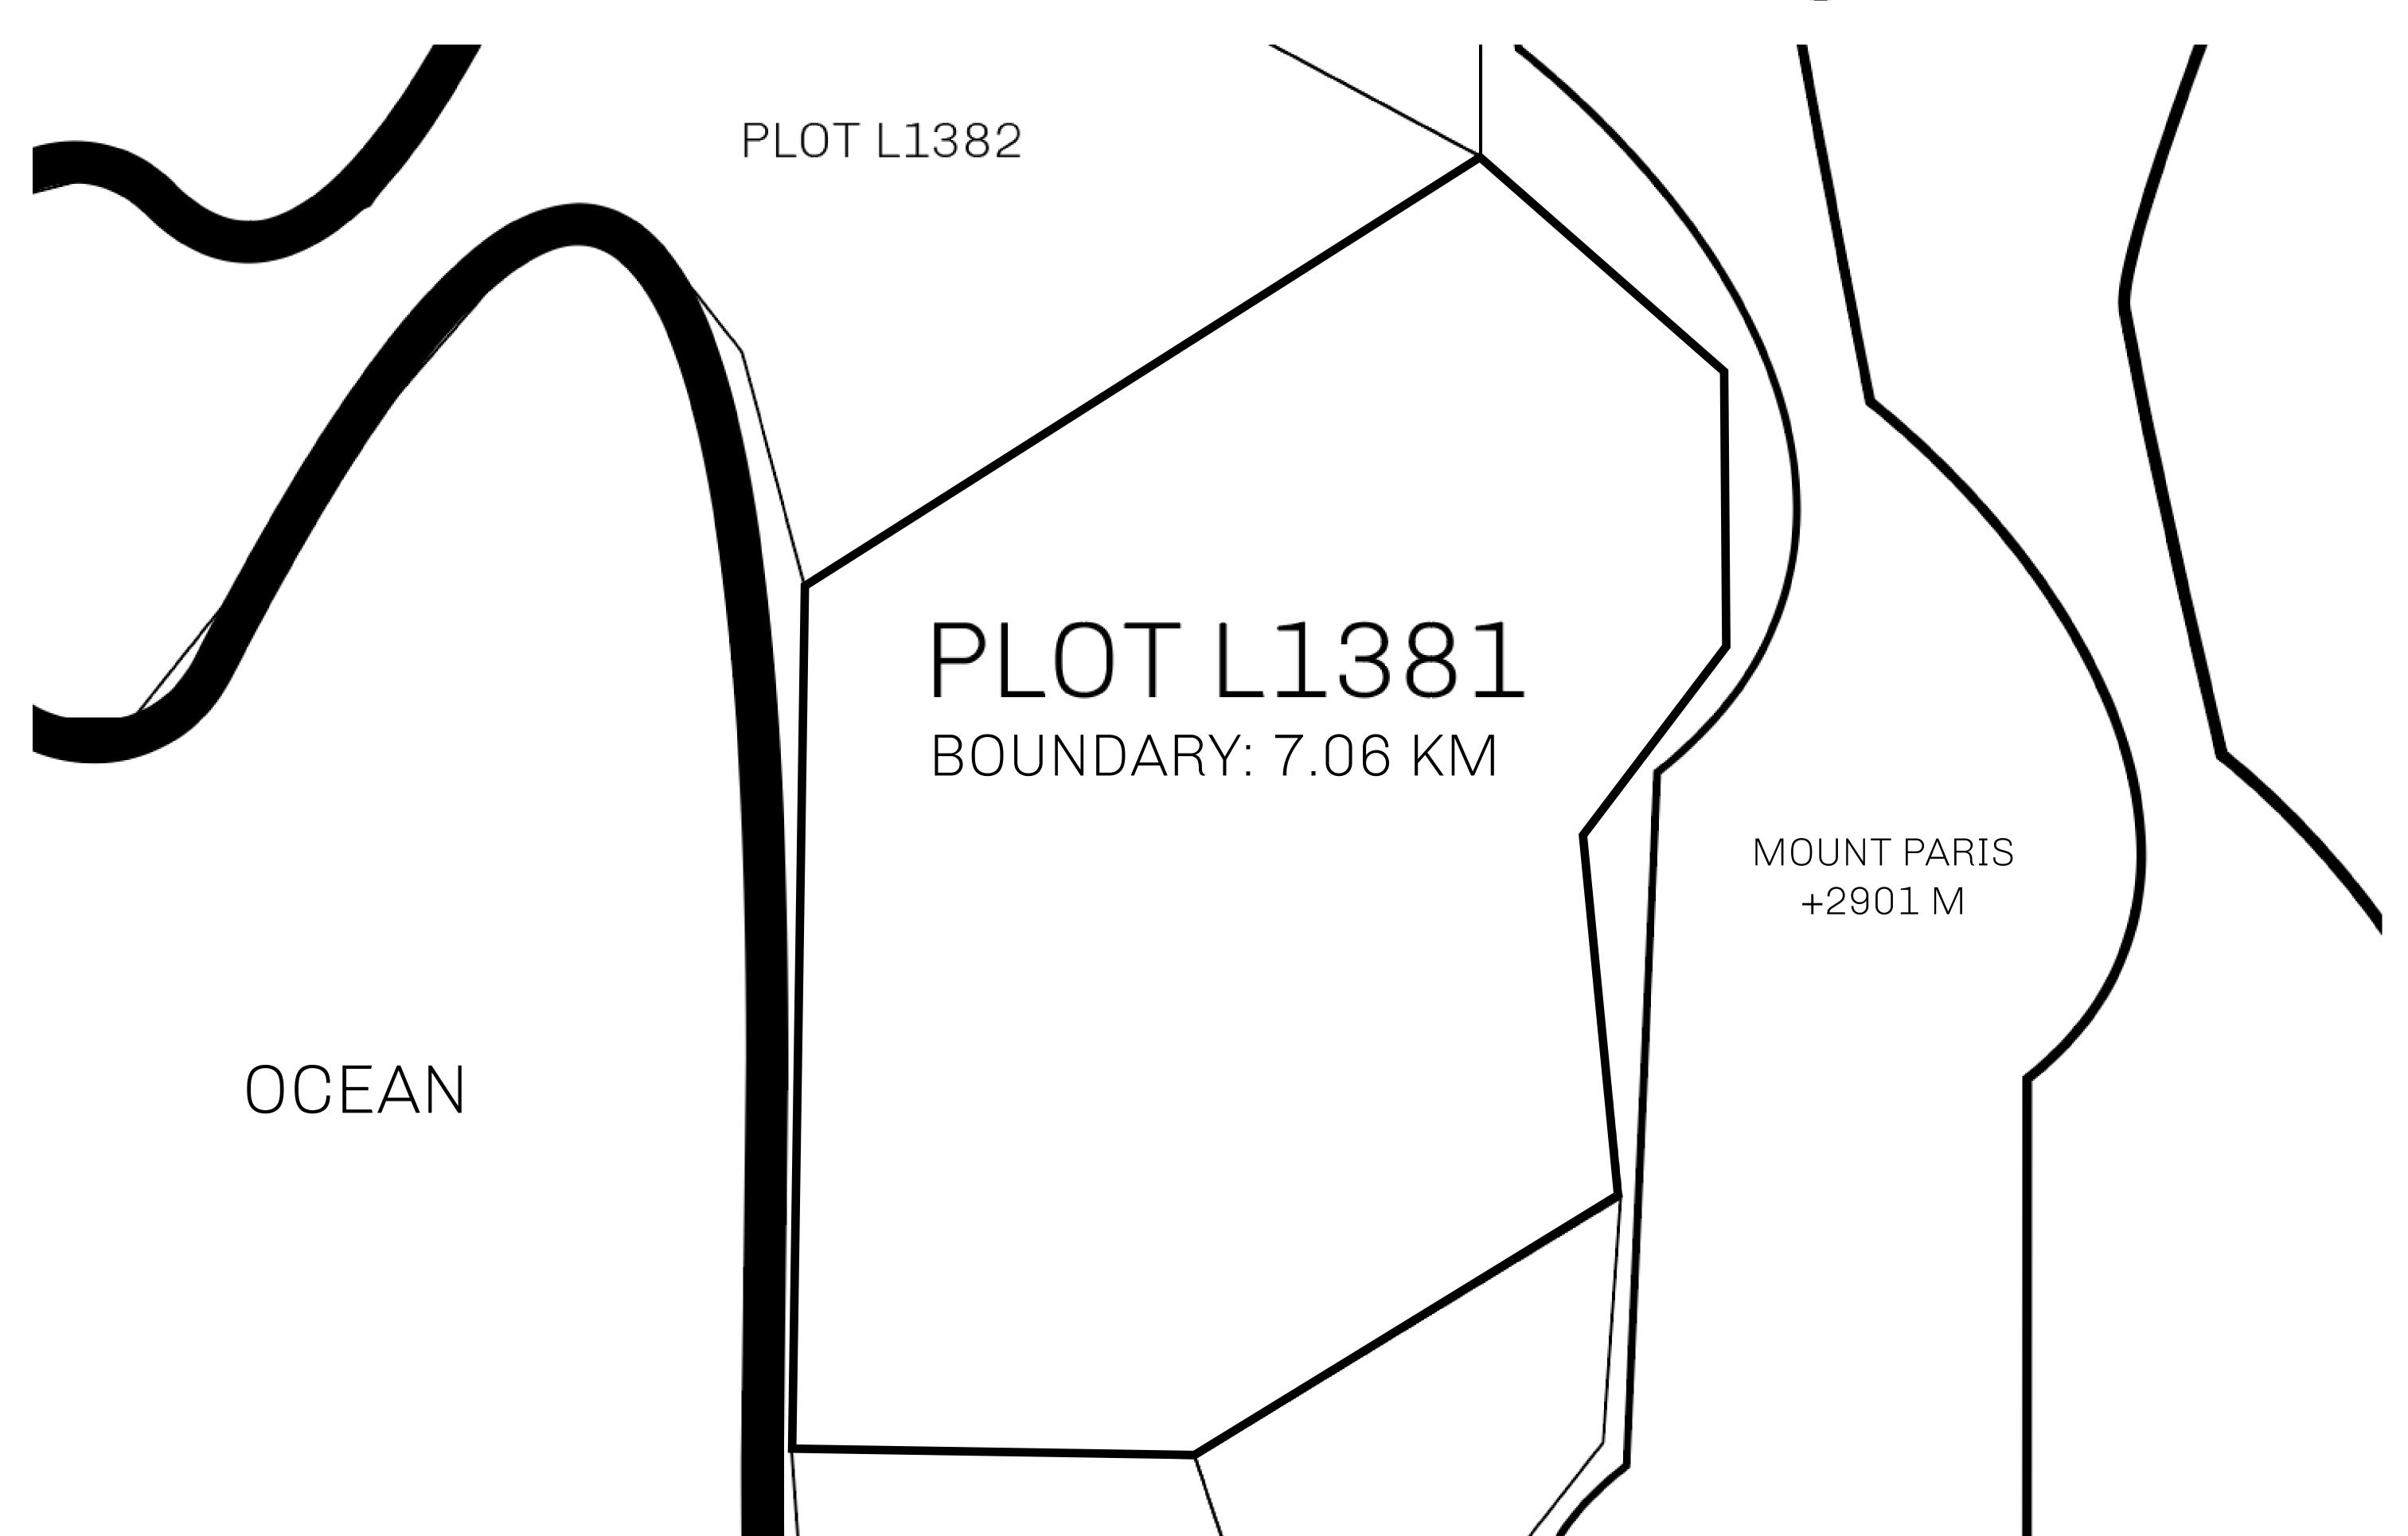

## **GEOGRAPHY**

COASTLINE 462.64 KM (287.47 MILES)

BORDERS OCEAN, ROYAUME DE SATOSHI, X BY SL & TERRITORIO LTT ST

HIGHEST POINT MOUNT ARES +8120 M

LOWEST POINT NFT PORT 0 M

PLOTS 2284 SCALE 1:50000

## H.M. LNFT Land Registry

TITLE NUMBER

L1381-221121

ADMINISTRATIVE AREA

THE GREAT EMPIRE

ISSUED 22 November 2021

SCALE **1/50000** 

OWNER ENTITLEMENT