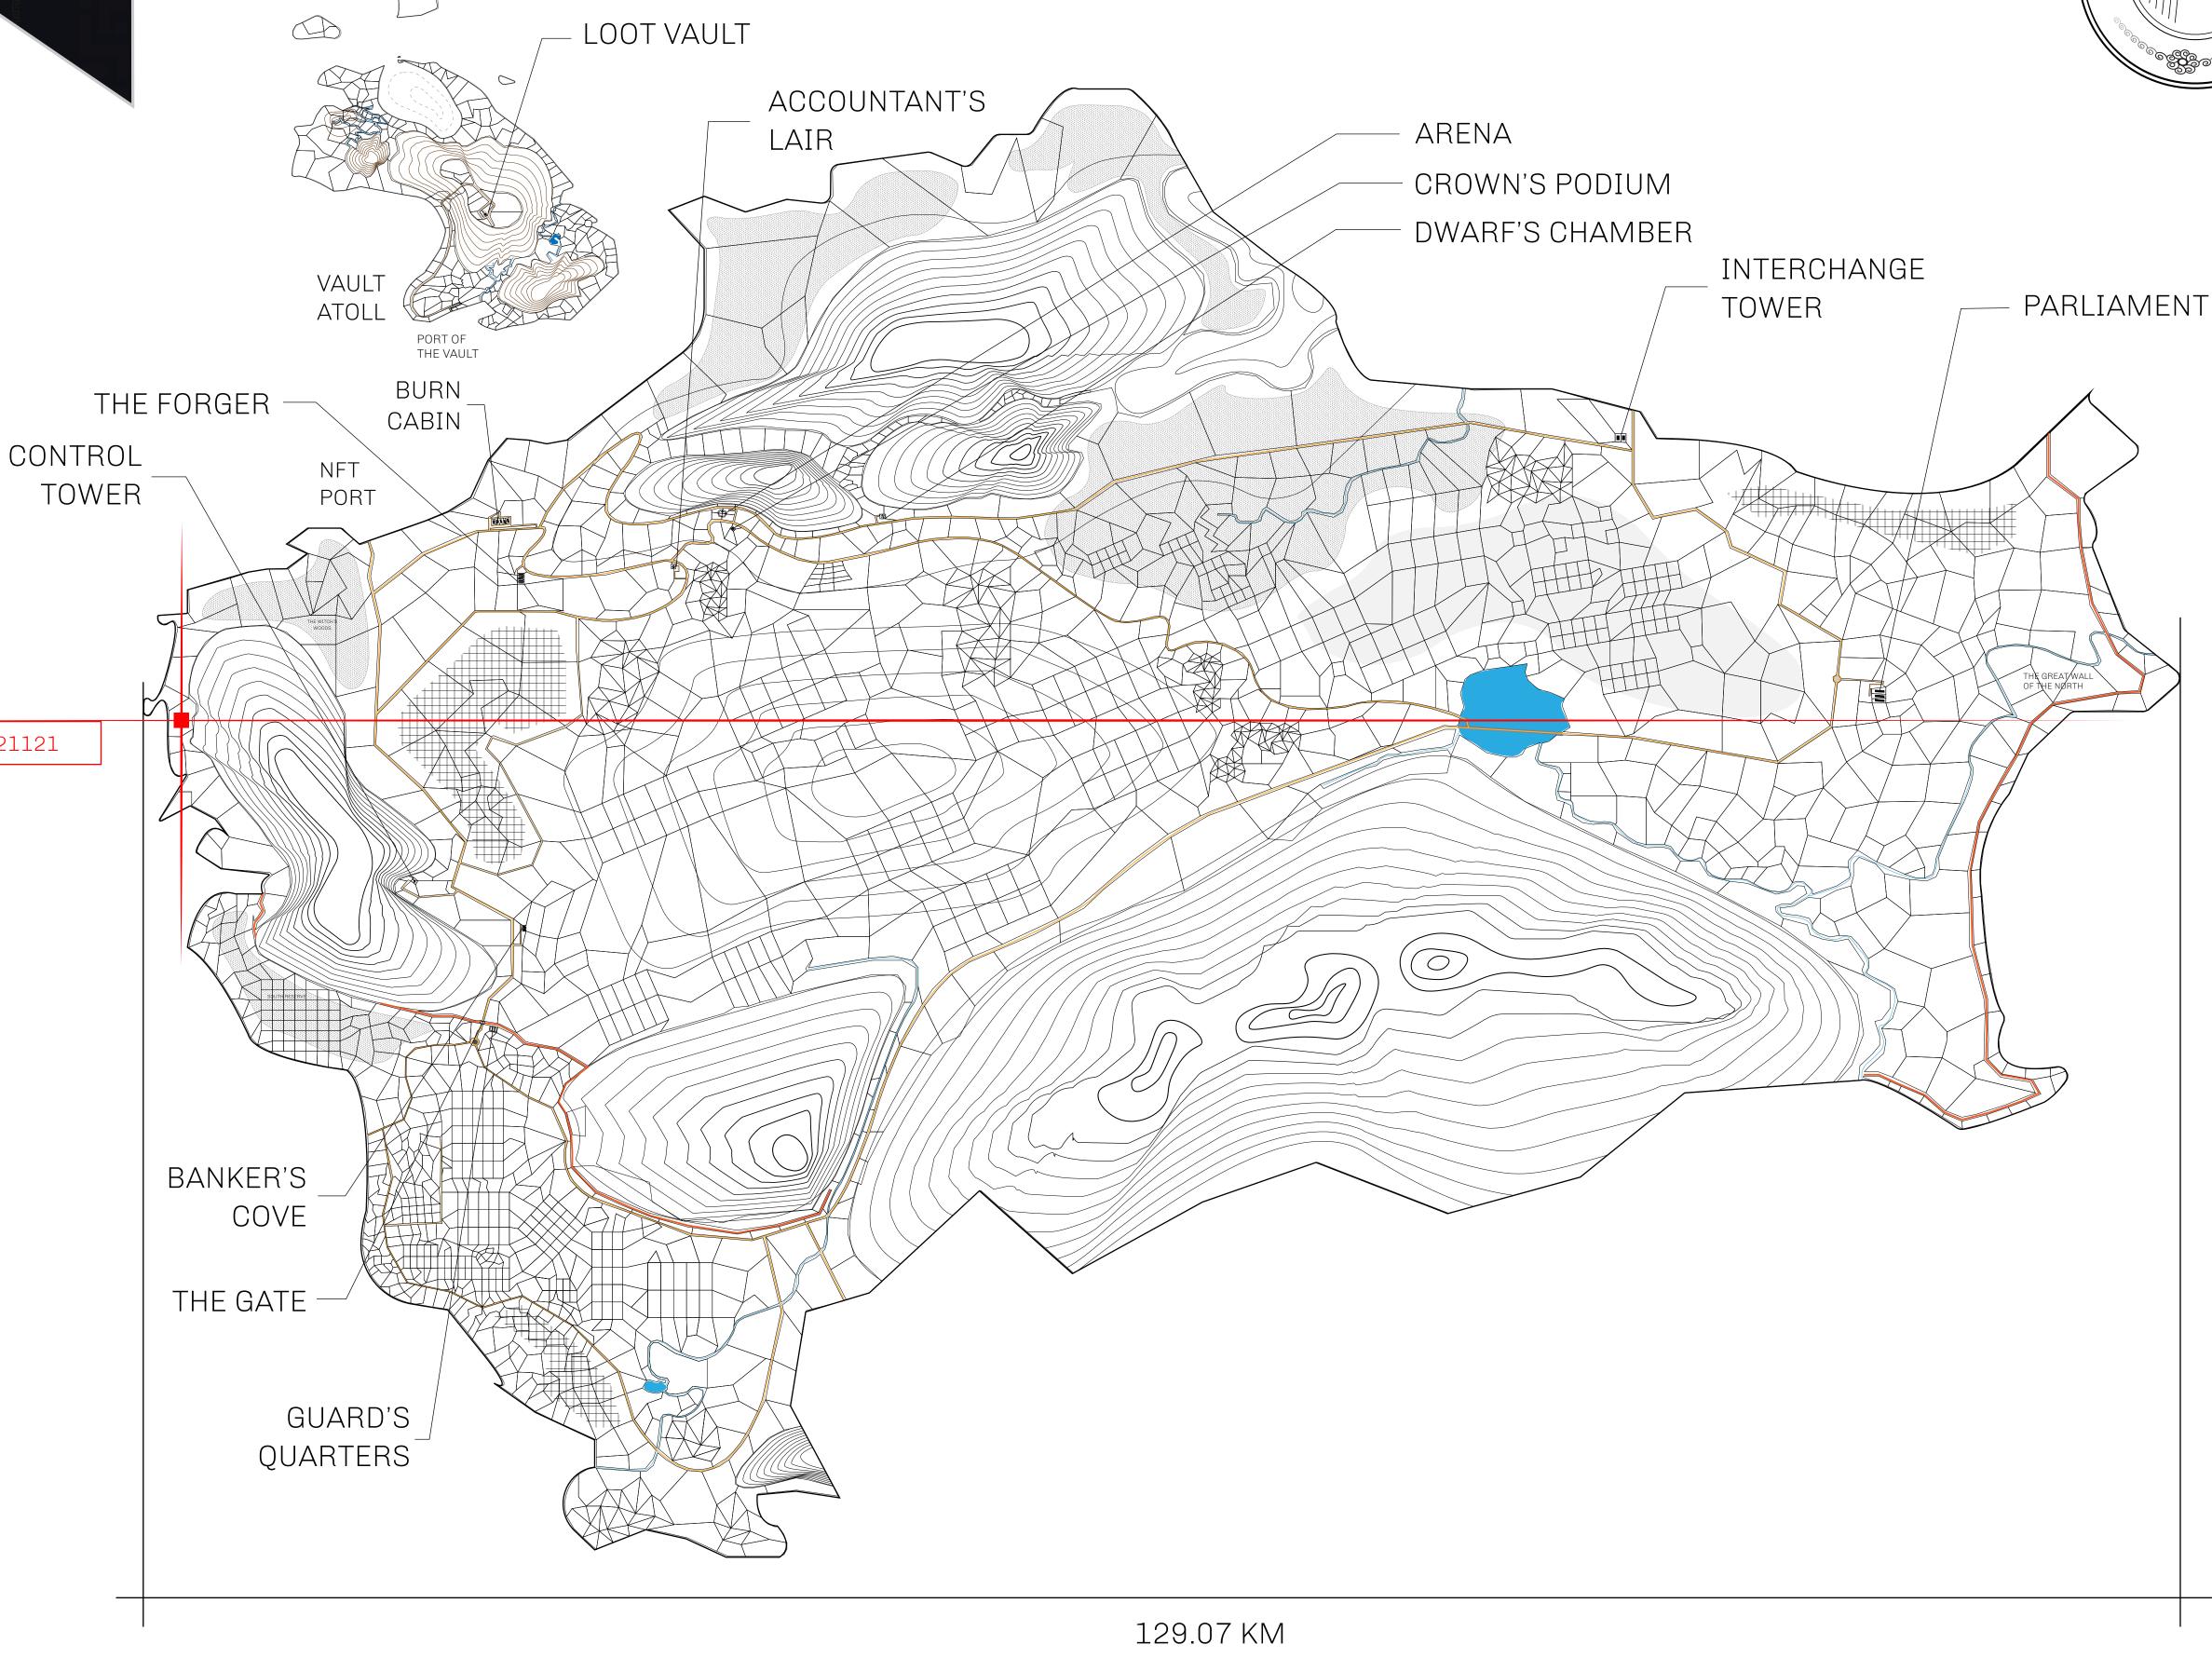

## HER MAJESTY'S GATED WORLD

As an economic and ruling powerhouse, the Great Empire controls the issuance and trade of BUN, LTT, and USDC reward credits. Decisions by its sitting parliamentarians affect Loot NFT World. Following the last war, border controls are tight and only invitees can enter. Each Sunday, all eyes focus on the Arena and the Crown's Podium, where battle-bidding auctions rage. The battle pit is not for the fainthearted and strategy plays a crucial role in winning.

## **GEOGRAPHY**

COASTLINE 462.64 KM (287.47 MILES)

BORDERS OCEAN, ROYAUME DE SATOSHI, X BY SL & TERRITORIO LTT ST

HIGHEST POINT MOUNT ARES +8120 M

LOWEST POINT NFT PORT 0 M

PLOTS 2284 SCALE 1:50000

## H.M. LNFT Land Registry

TITLE NUMBER

L1381-221121

ADMINISTRATIVE AREA

THE GREAT EMPIRE

ISSUED 22 November 2021

SCALE **1/50000** 

OWNER ENTITLEMENT