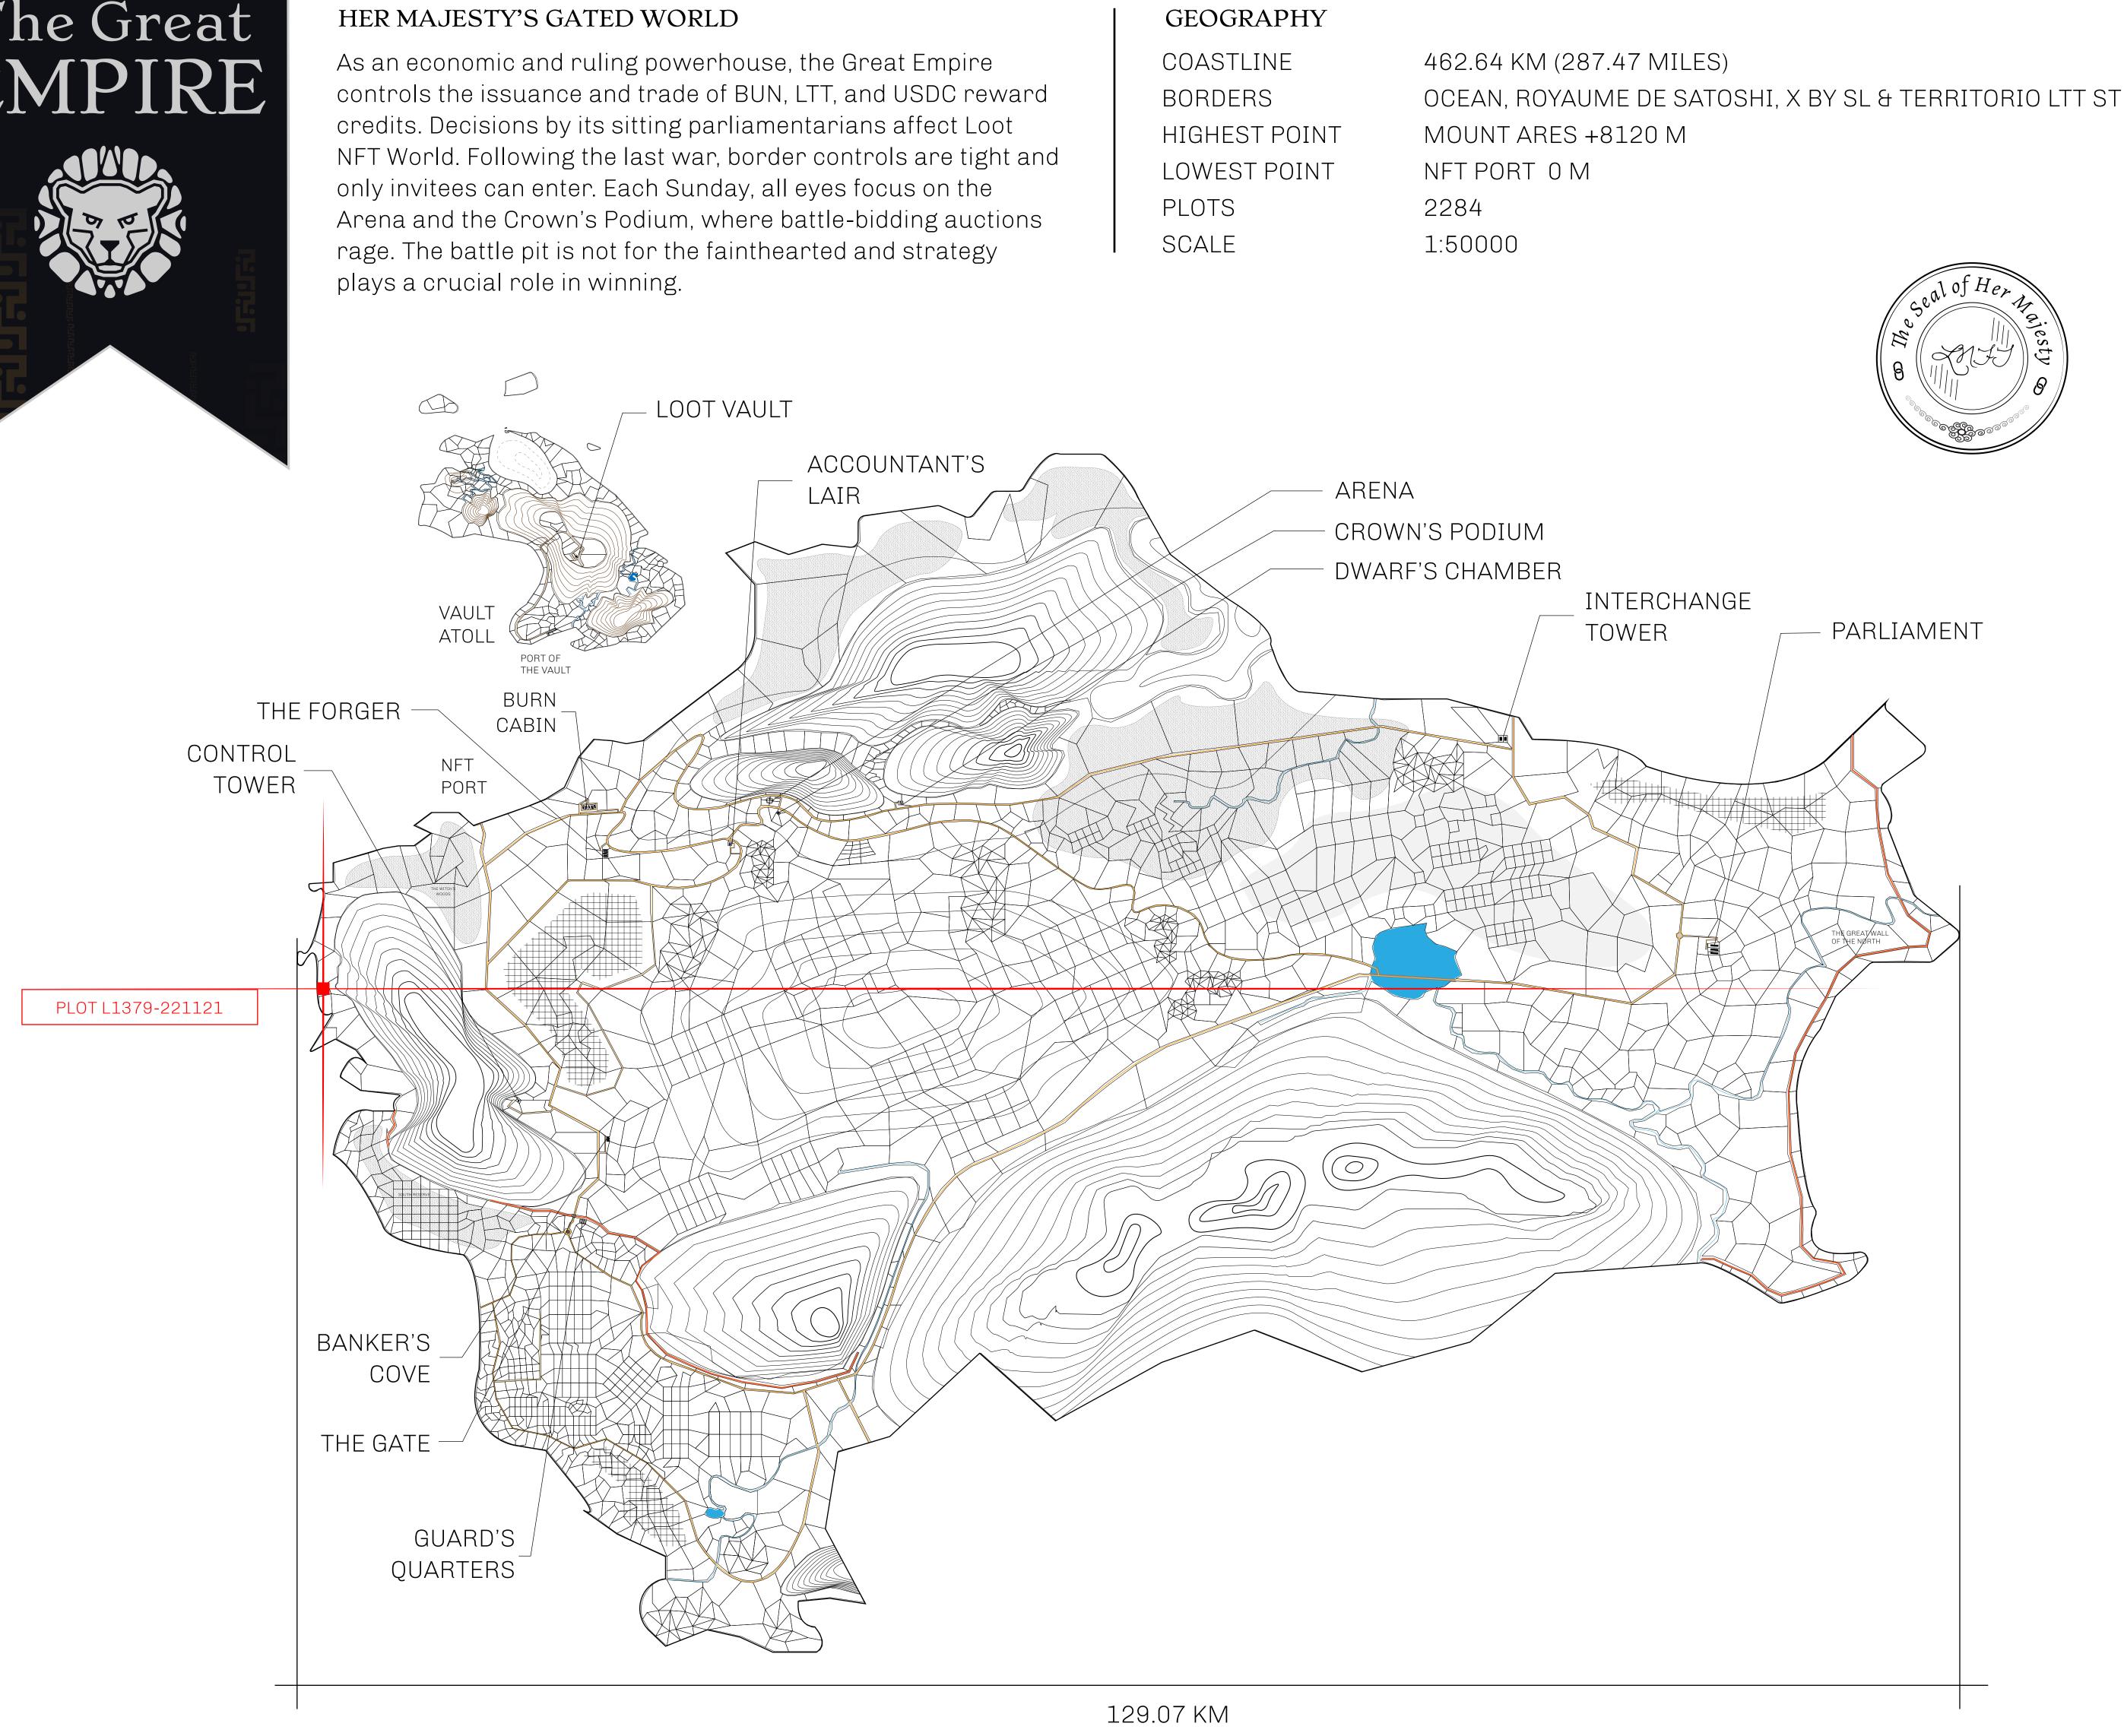

### H.M. LNFT Land Registry

ADMINISTRATIVE AREA

OWNER ENTITLEMENT

| d Registry                                                                      | TITLE NUMBER |                  |     |               |
|---------------------------------------------------------------------------------|--------------|------------------|-----|---------------|
|                                                                                 | L1379-221121 |                  |     |               |
| THE GREAT EMPIRE                                                                | ISSUED       | 22 November 2021 | Je. | SCALE 1/50000 |
| Type W-GE: Share of 0.3% of all BUN sales based on number of NFT Stories minted |              |                  |     |               |

## PLOT L1379 BOUNDARY: 3.75 KM