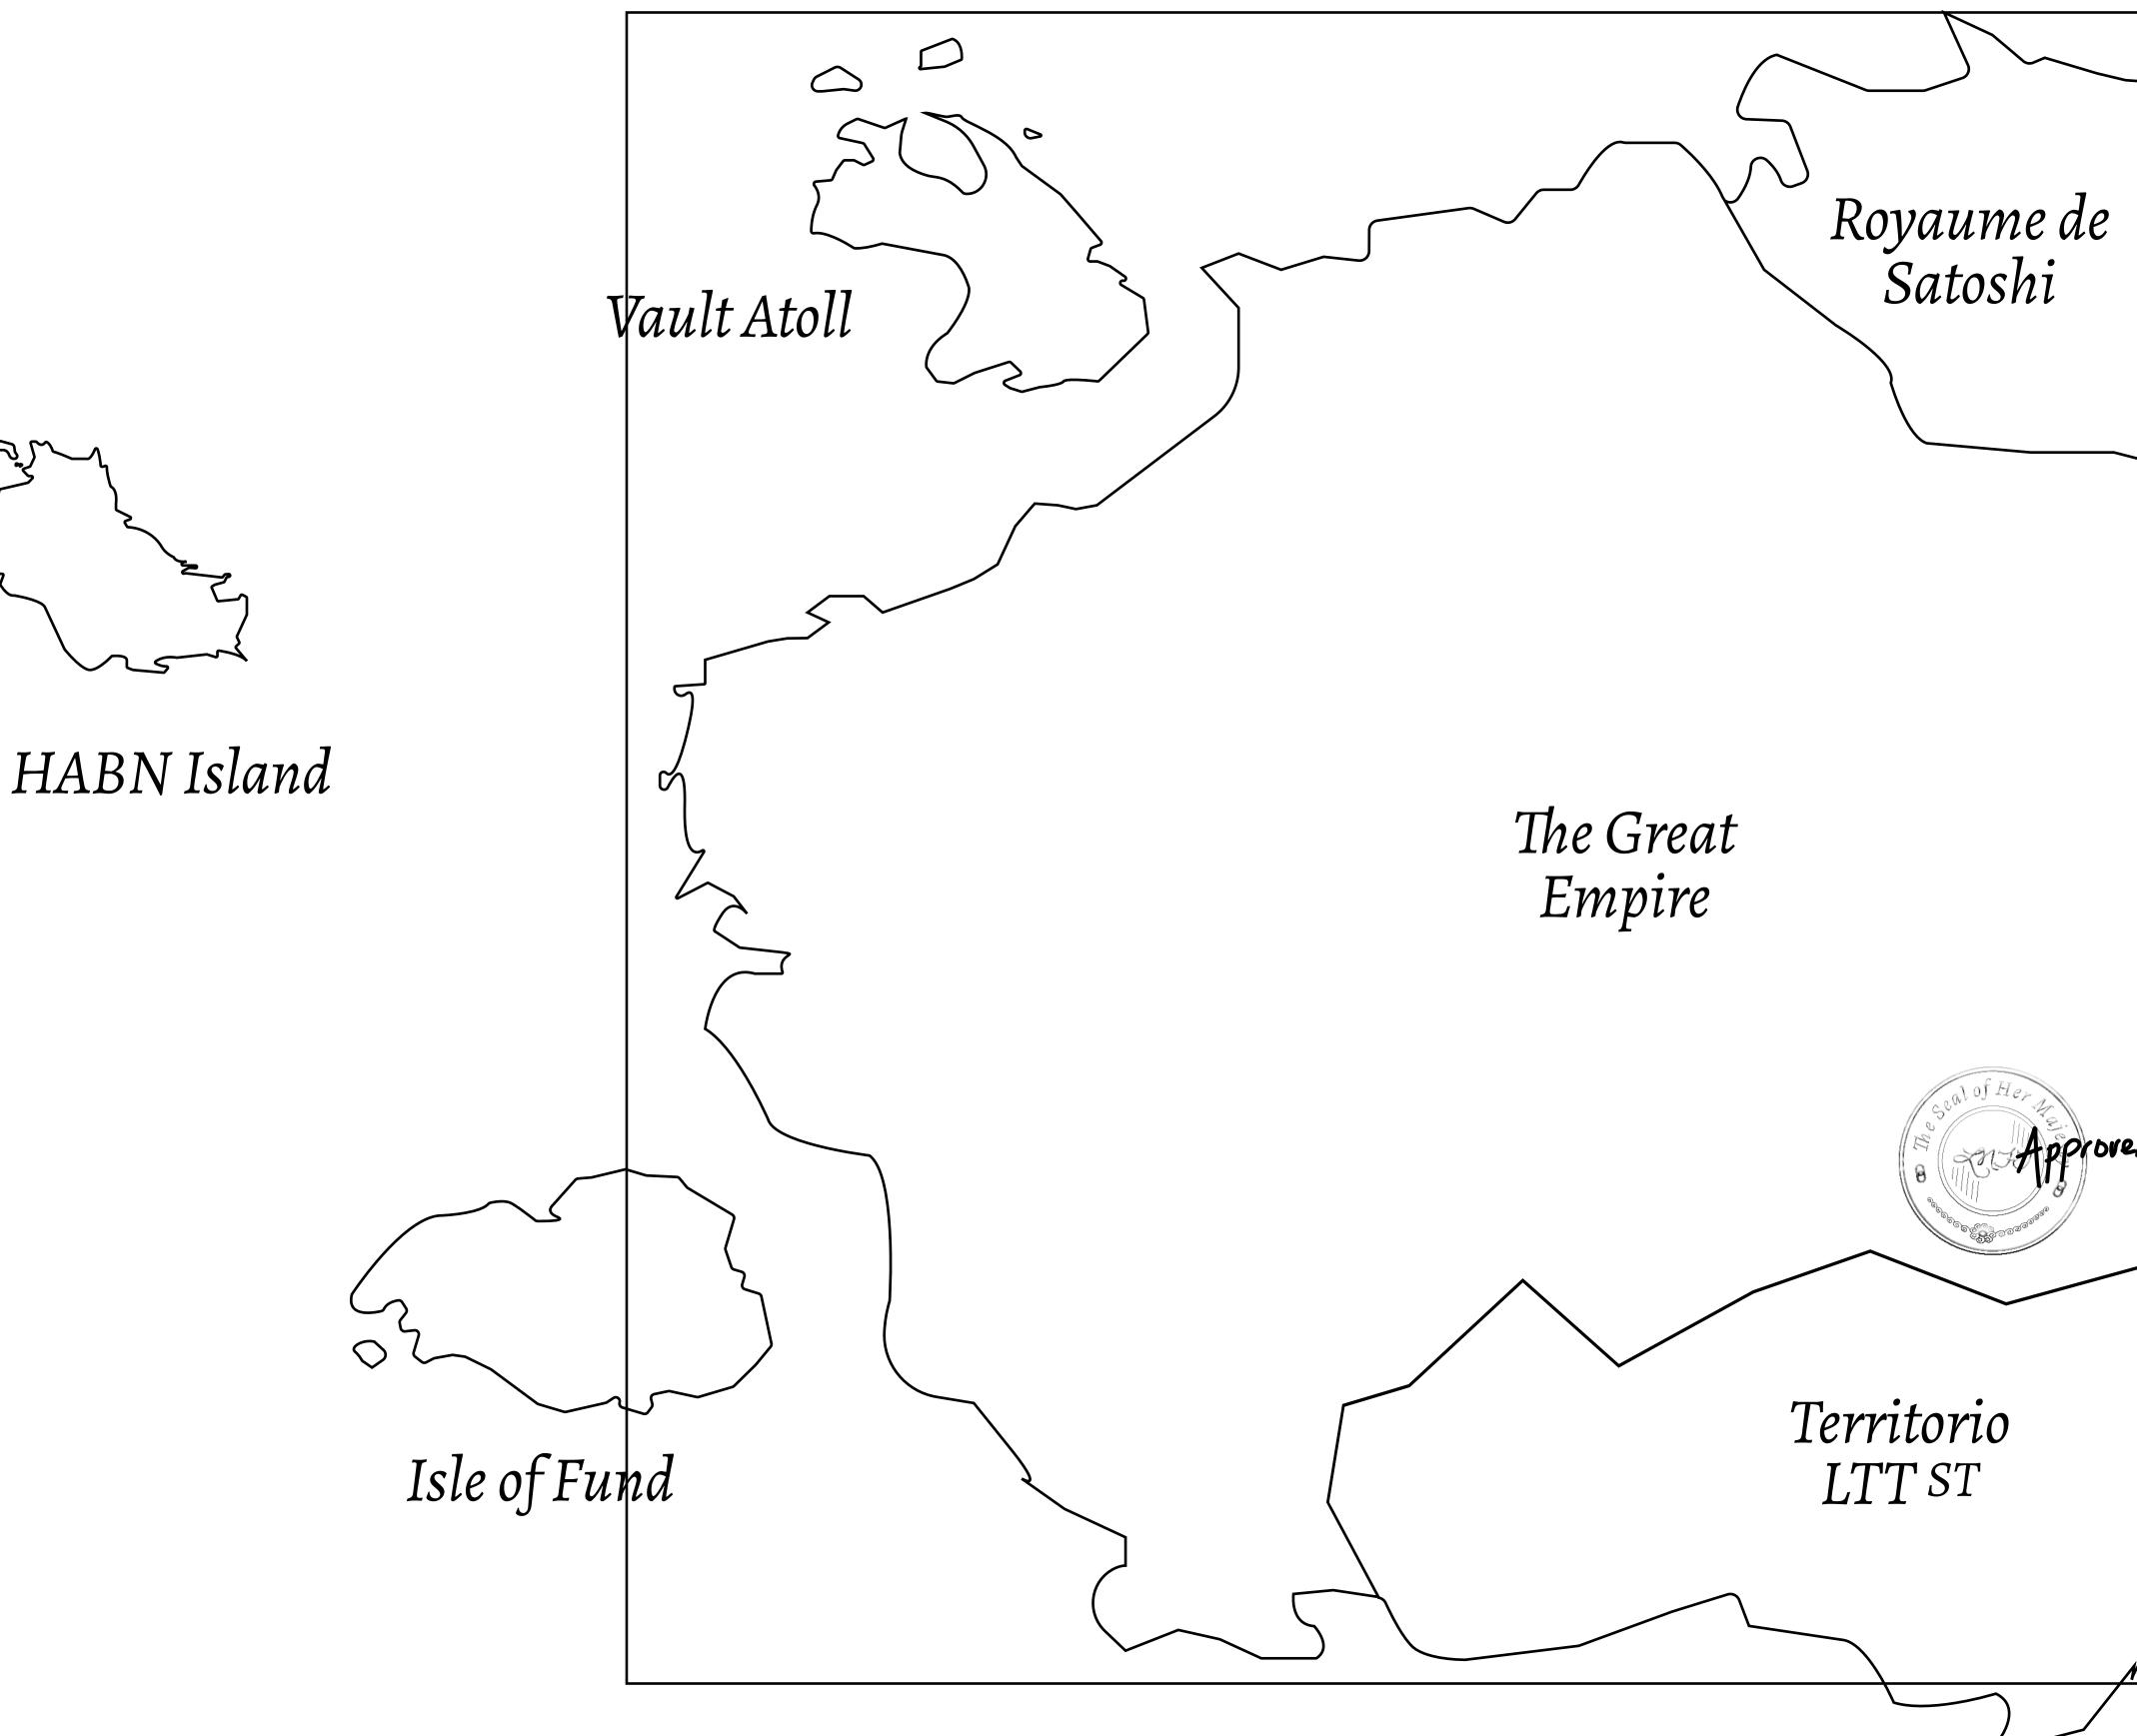

### H.M. LNFT Land Registry

ADMINISTRATIVE AREA

OWNER ENTITLEMENT

| d Registry                                                                      | TITLE NUMBER |                  |     |               |
|---------------------------------------------------------------------------------|--------------|------------------|-----|---------------|
|                                                                                 | L1379-221121 |                  |     |               |
| THE GREAT EMPIRE                                                                | ISSUED       | 22 November 2021 | Je. | SCALE 1/50000 |
| Type W-GE: Share of 0.3% of all BUN sales based on number of NFT Stories minted |              |                  |     |               |

## PLOT L1379 BOUNDARY: 3.75 KM