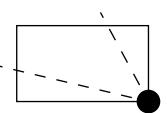

#### OFFICIAL PERSPECTIVE SHEET FOR FILING

Indicate vantage point for each drawing. Copy and mark each sheet required prior to filing.

Guide - Vantage point should be indicated as shown in the diagram: