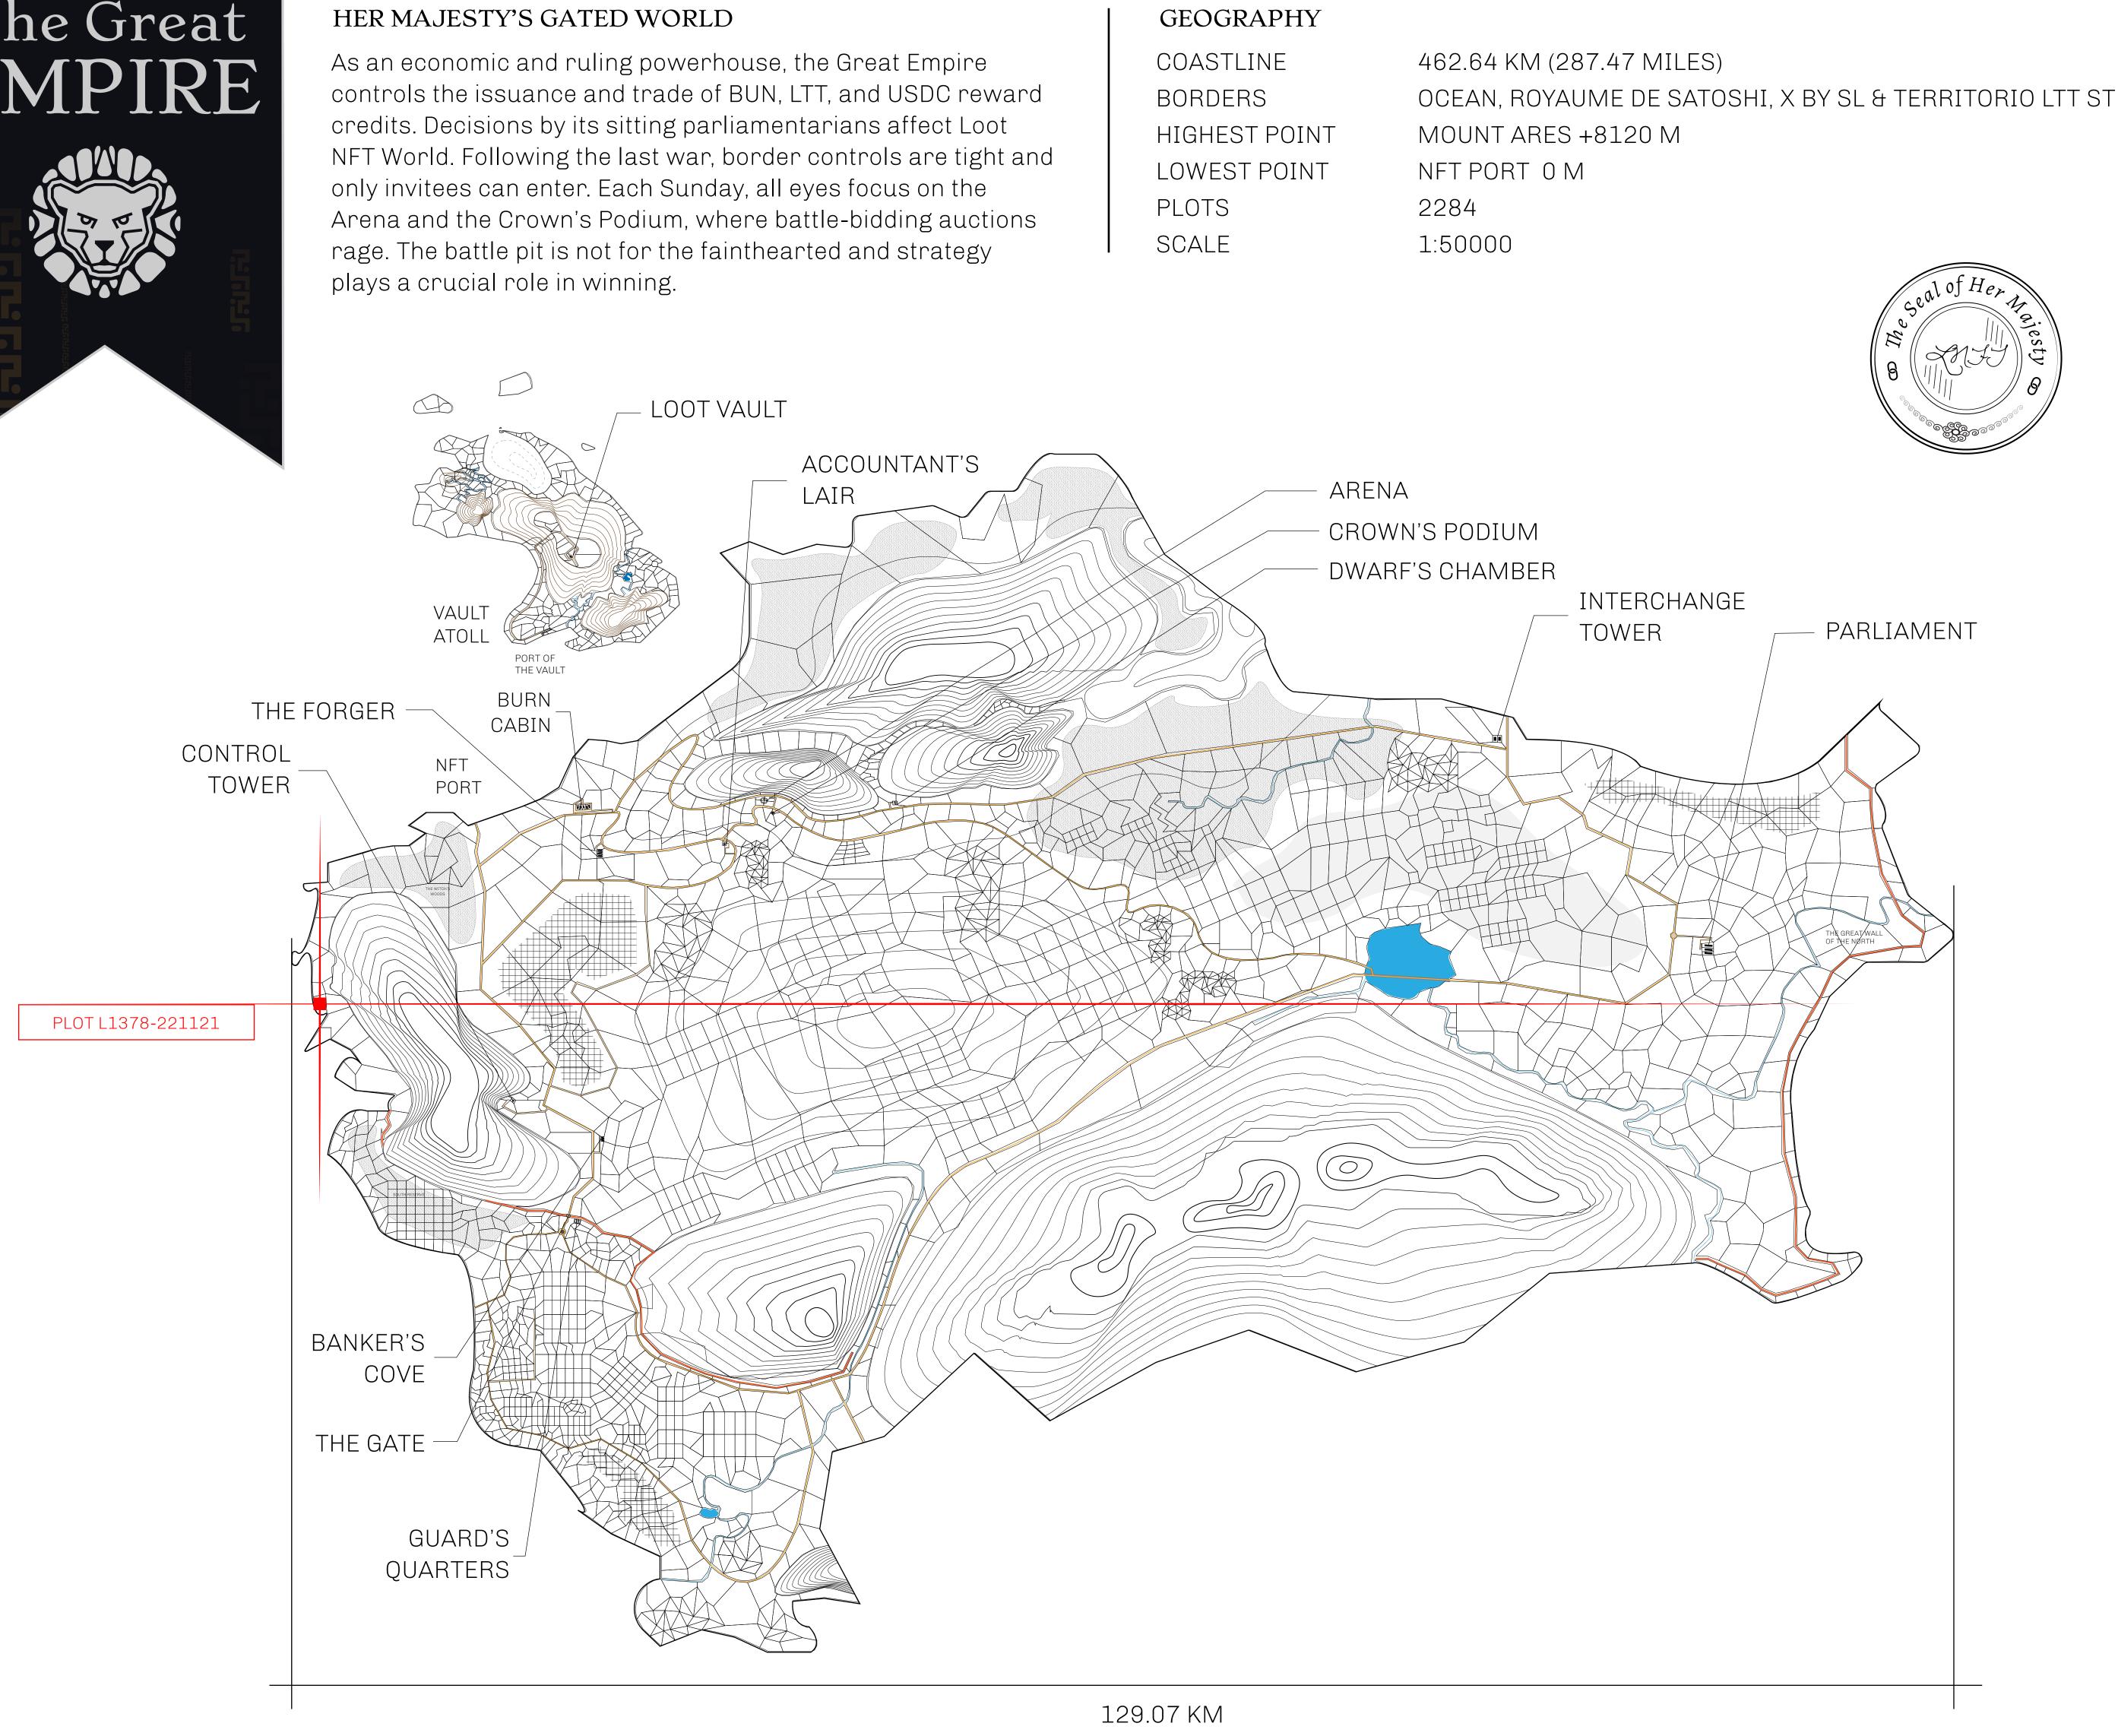

# LOOT NFT WORLD

 $\int$ 

## H.M. LNFT Land Registry

ADMINISTRATIVE AREA

OWNER ENTITLEMENT

THE GREAT

Type W-GE: Sl (rewarded in C

#### OCEAN

|                                 | TITLE NUMBER<br>L1378-221121 |                    |              |               |
|---------------------------------|------------------------------|--------------------|--------------|---------------|
| y                               |                              |                    |              |               |
| EMPIRE                          | ISSUED 2                     | 2 November 2021    | Jb.I.        | SCALE 1/50000 |
| Share of 0.3%<br>Credits); Mint |                              | les based on numbe | er of NFT St | cories minted |
|                                 |                              |                    |              |               |
|                                 |                              |                    |              |               |
|                                 |                              |                    |              |               |
|                                 |                              |                    |              |               |
|                                 |                              |                    |              |               |
|                                 | TL13<br>DARY: 4.5            |                    |              | F             |
|                                 |                              |                    |              |               |
|                                 |                              |                    |              |               |
|                                 |                              |                    |              |               |
|                                 |                              |                    |              |               |
|                                 |                              |                    |              |               |
|                                 |                              |                    |              | T             |
|                                 |                              |                    |              | /             |

## PLOT L1377