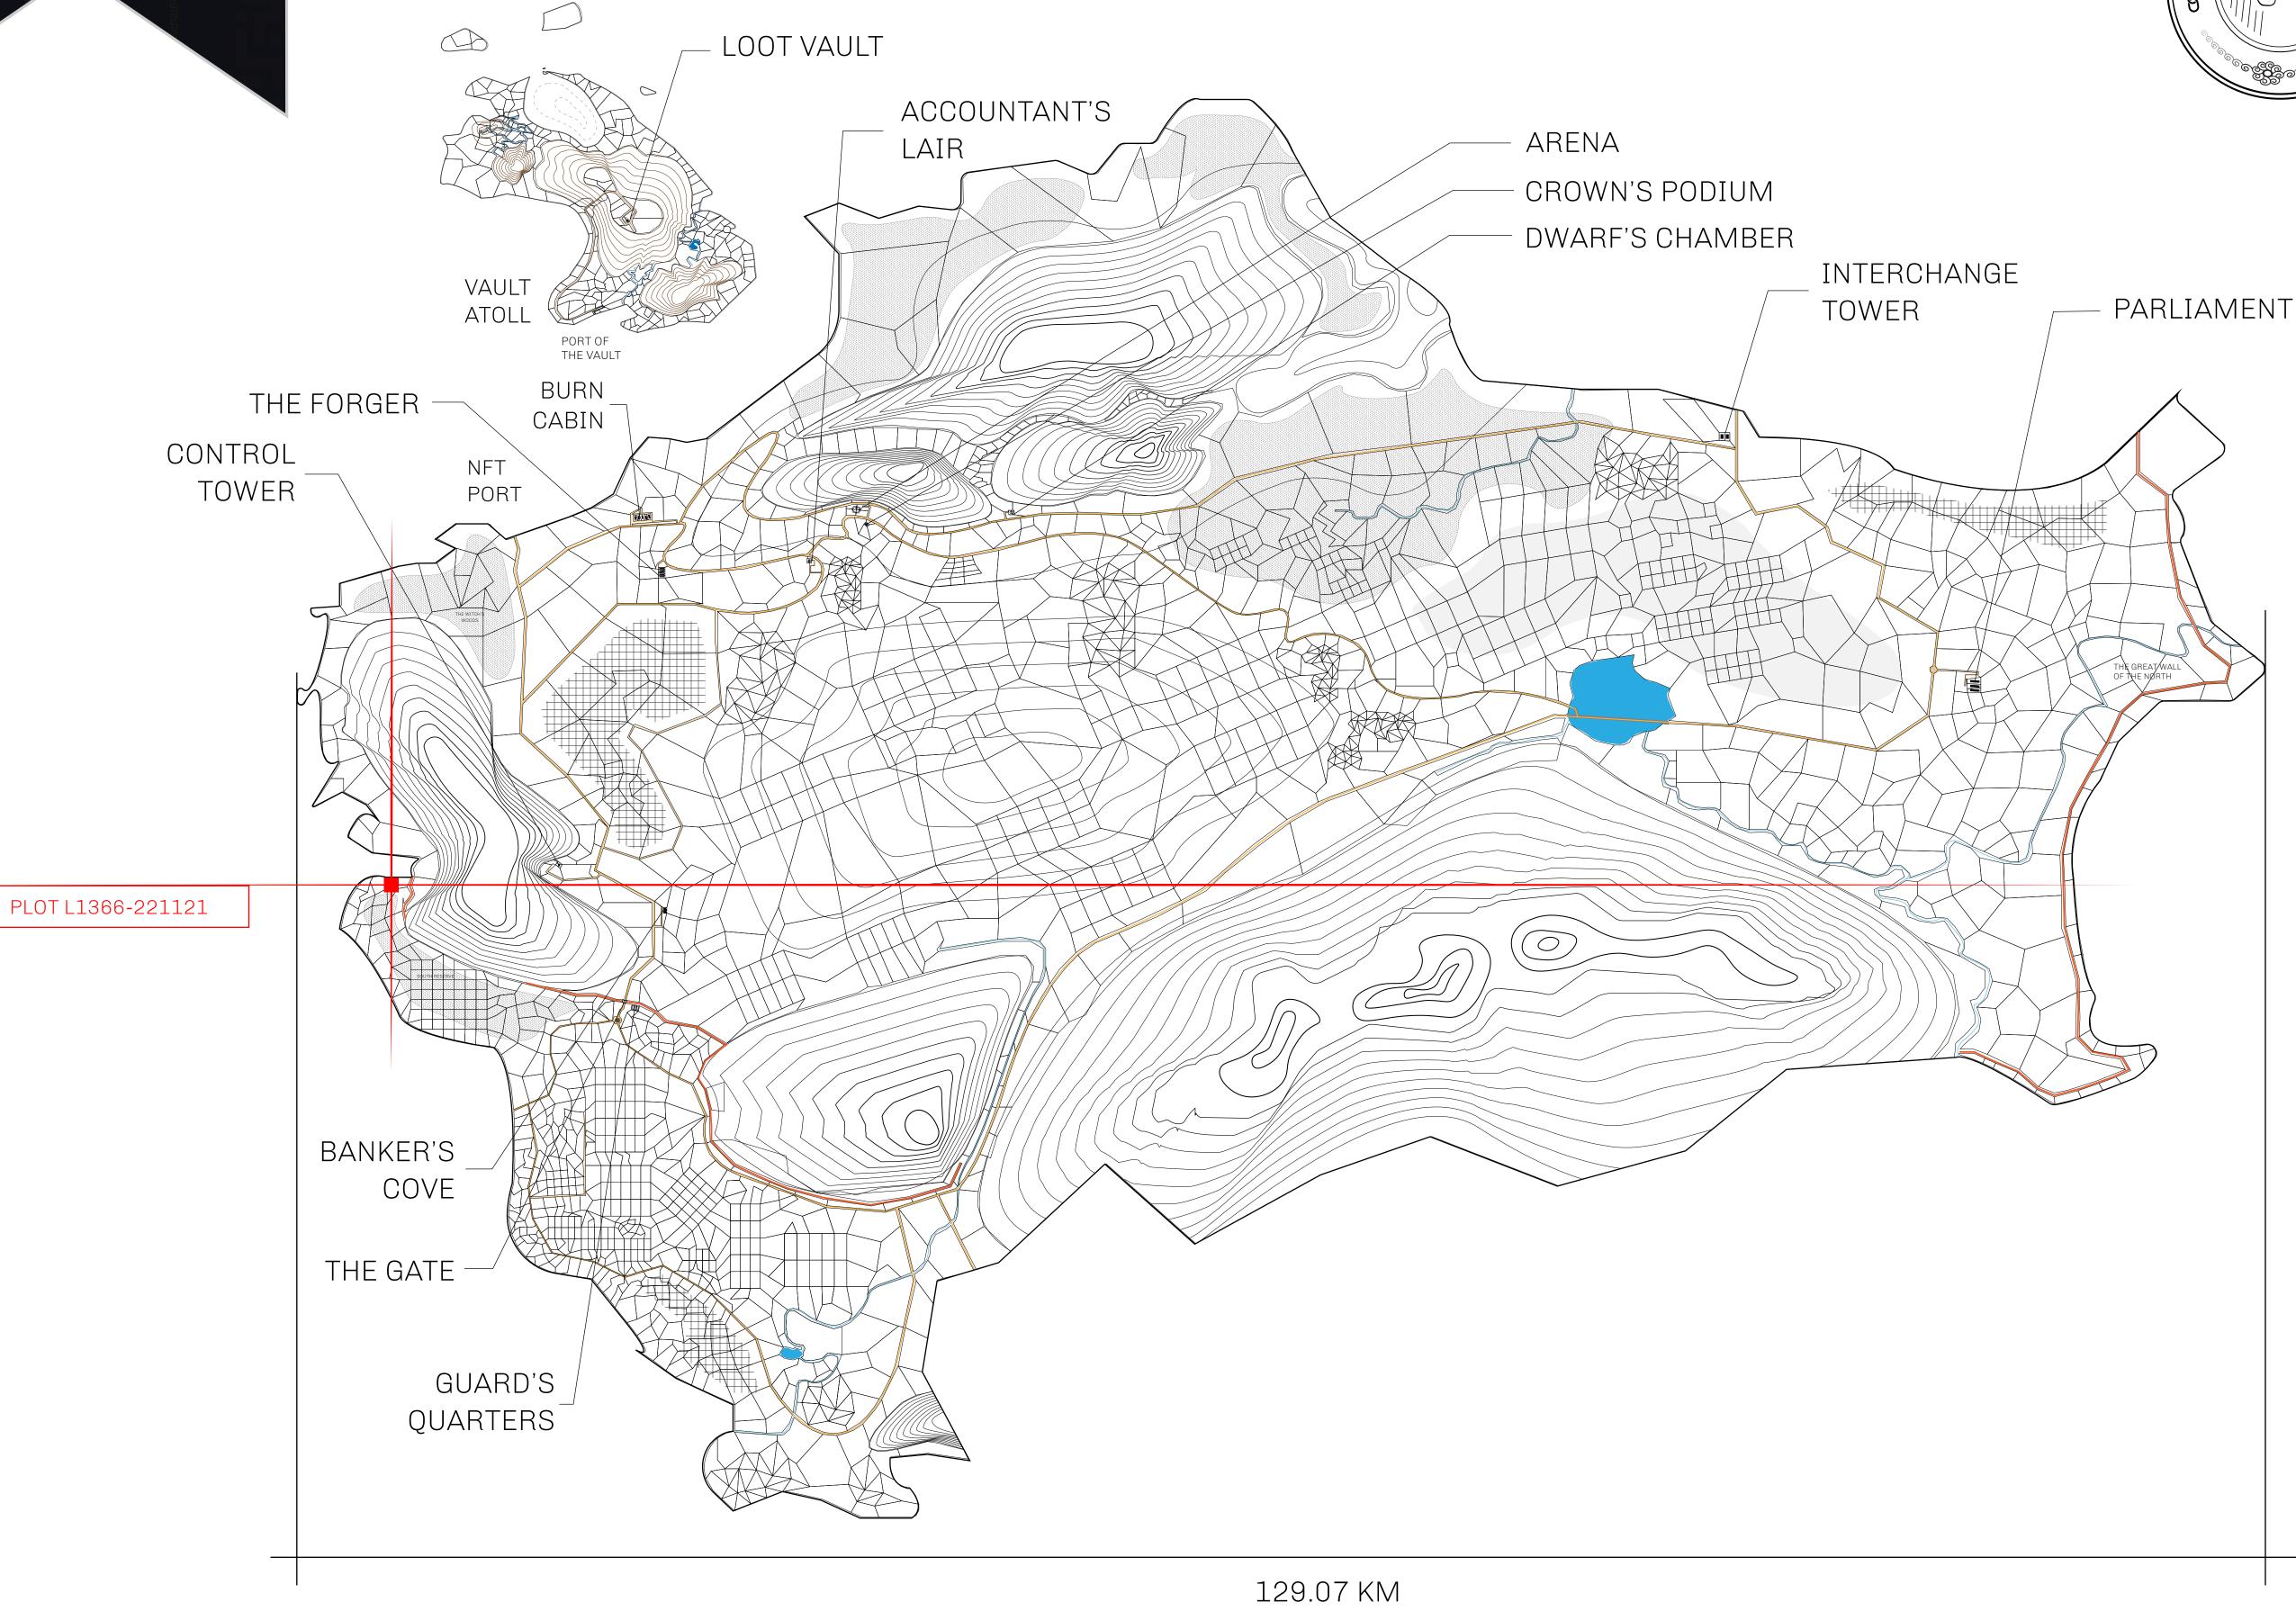

## **GEOGRAPHY**

COASTLINE 462.64 KM (287.47 MILES)

BORDERS OCEAN, ROYAUME DE SATOSHI, X BY SL & TERRITORIO LTT ST

HIGHEST POINT MOUNT ARES +8120 M

LOWEST POINT NFT PORT 0 M

PLOTS 2284 SCALE 1:50000

## H.M. LNFT Land Registry

L1366-221121

TITLE NUMBER

ADMINISTRATIVE AREA

THE GREAT EMPIRE

ISSUED 22 November 2021

SCALE 1/50000

OWNER ENTITLEMENT