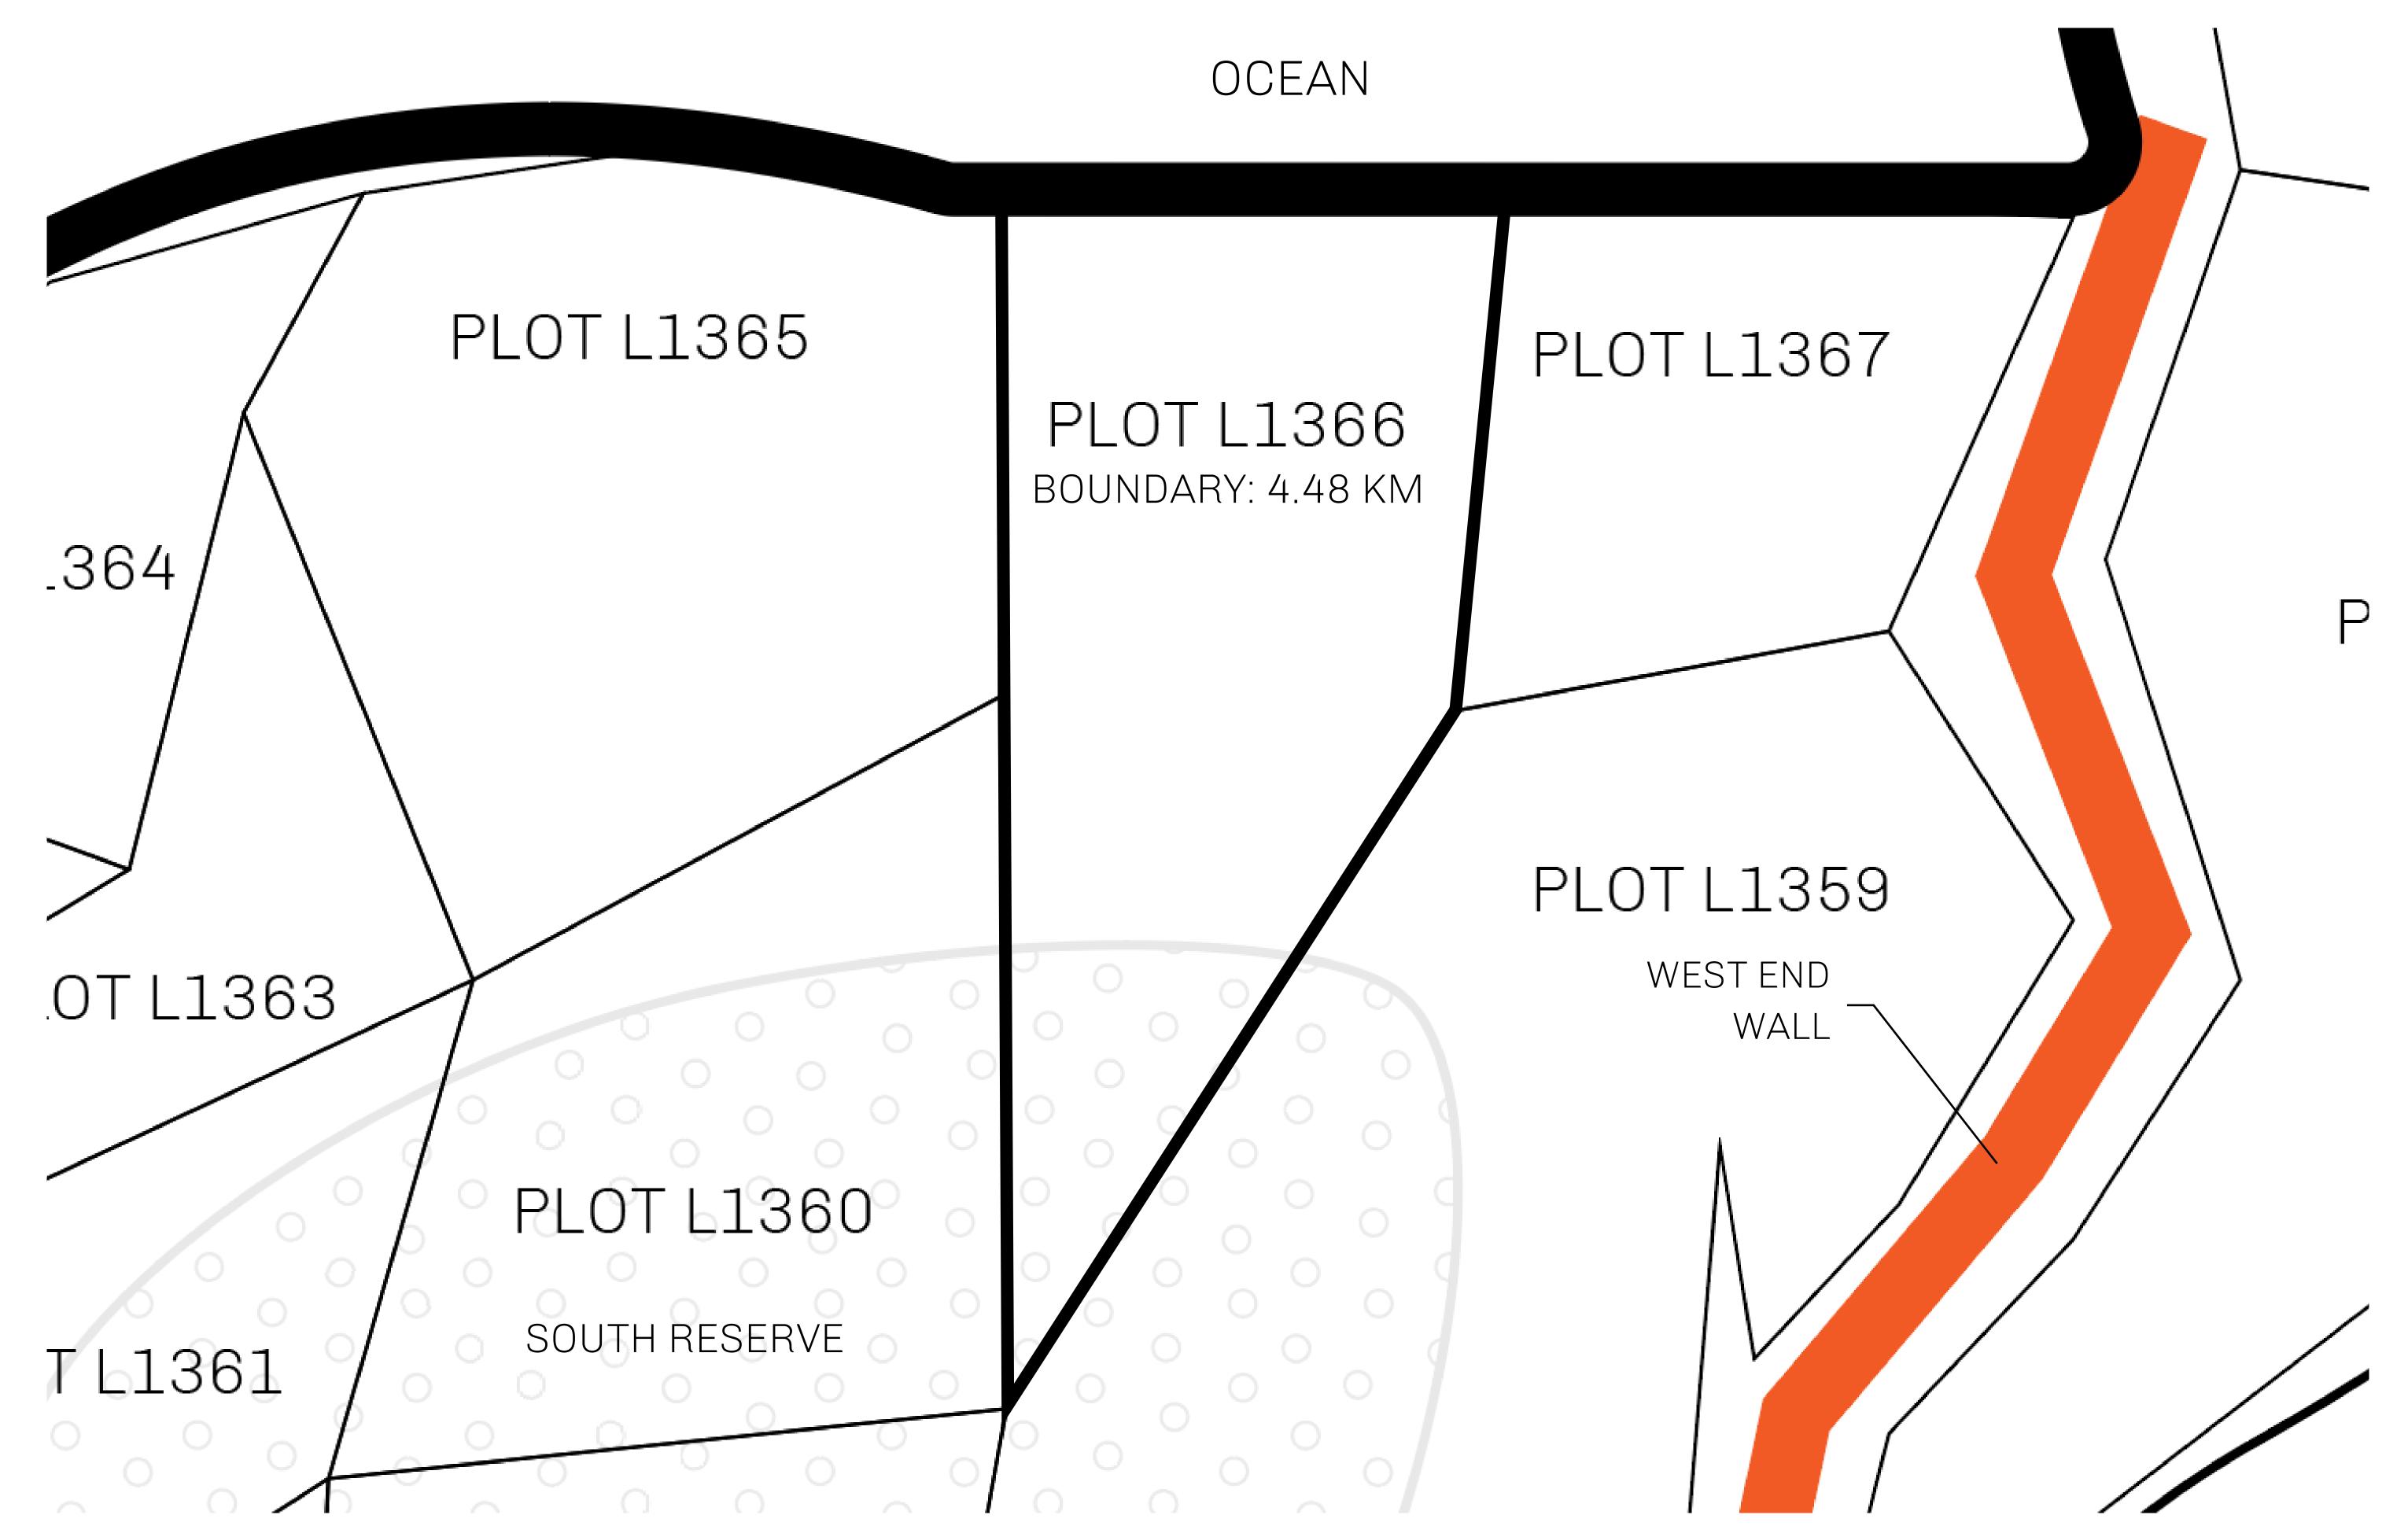

## H.M. LNFT Land Registry

L1366-221121

TITLE NUMBER

ADMINISTRATIVE AREA

THE GREAT EMPIRE

ISSUED 22 November 2021

SCALE 1/50000

OWNER ENTITLEMENT

Type W-GE: Share of 0.3% of all BUN sales based on number of NFT Stories minted

(rewarded in Credits); Mint 4 NFT Stories