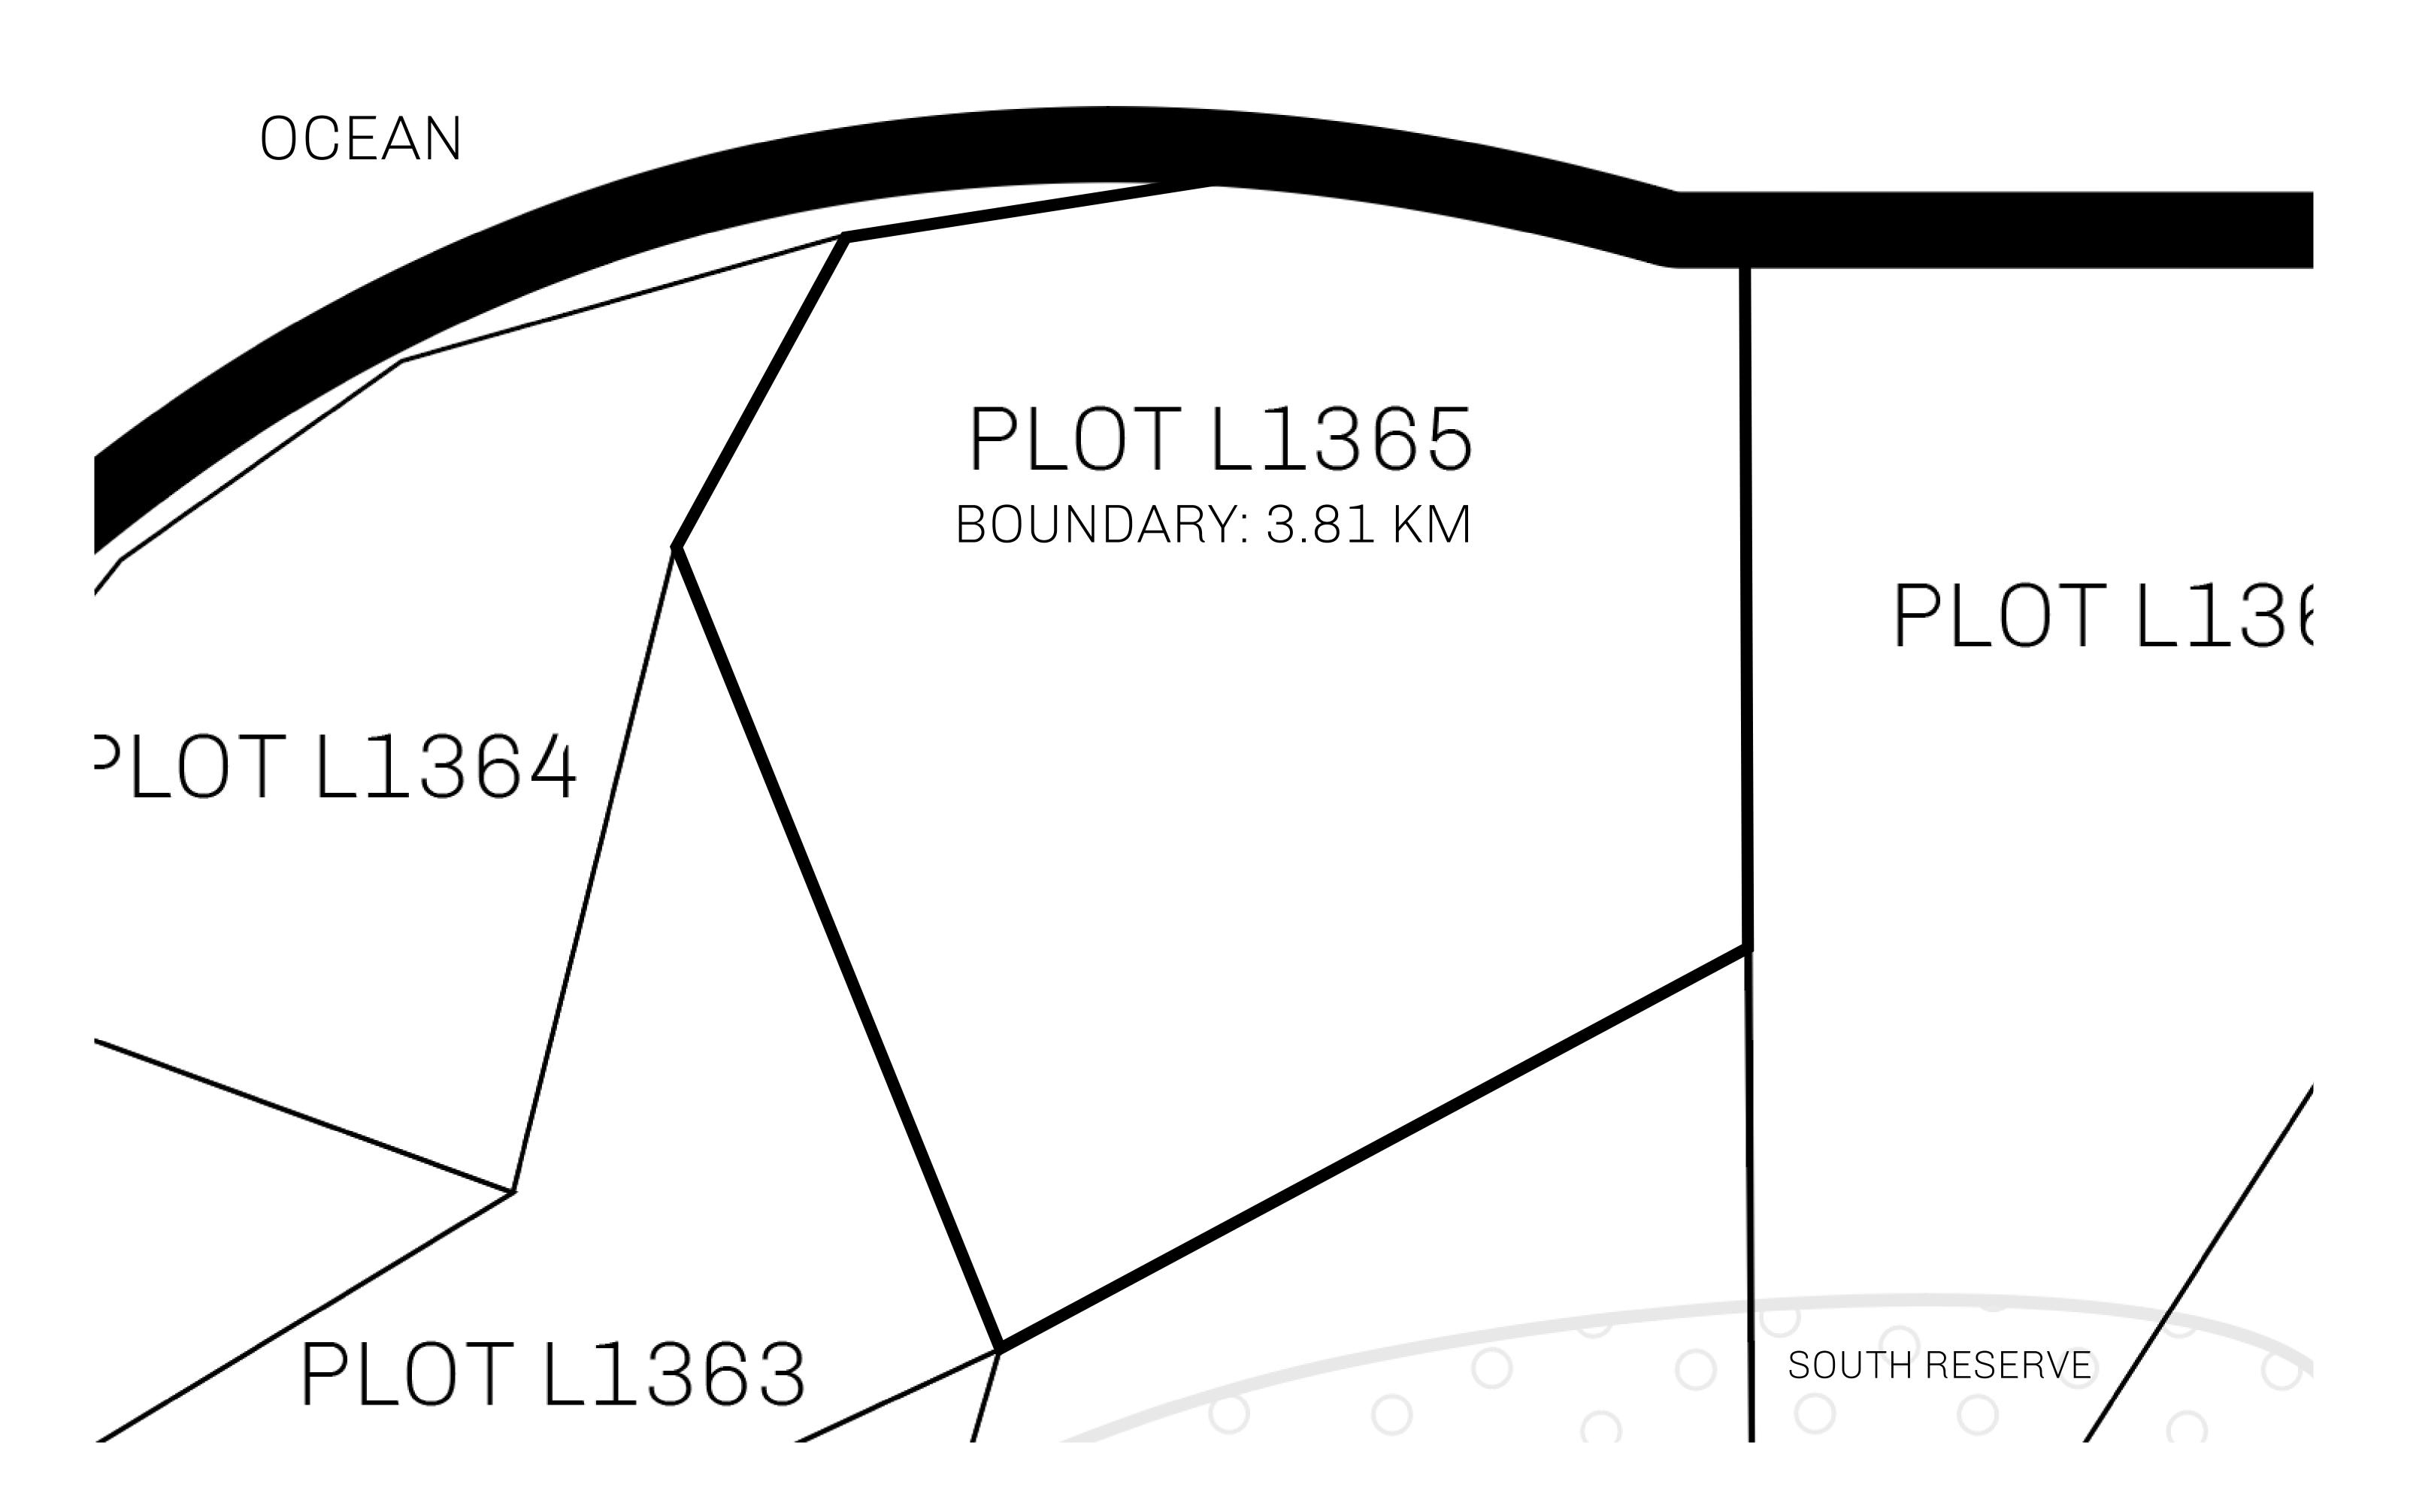

## H.M. LNFT Land Registry

TITLE NUMBER

L1365-221121

ADMINISTRATIVE AREA

THE GREAT EMPIRE

ISSUED 22 November 2021

SCALE 1/50000

OWNER ENTITLEMENT

Type W-GE: Share of 0.3% of all BUN sales based on number of NFT Stories minted

(rewarded in Credits); Mint 4 NFT Stories