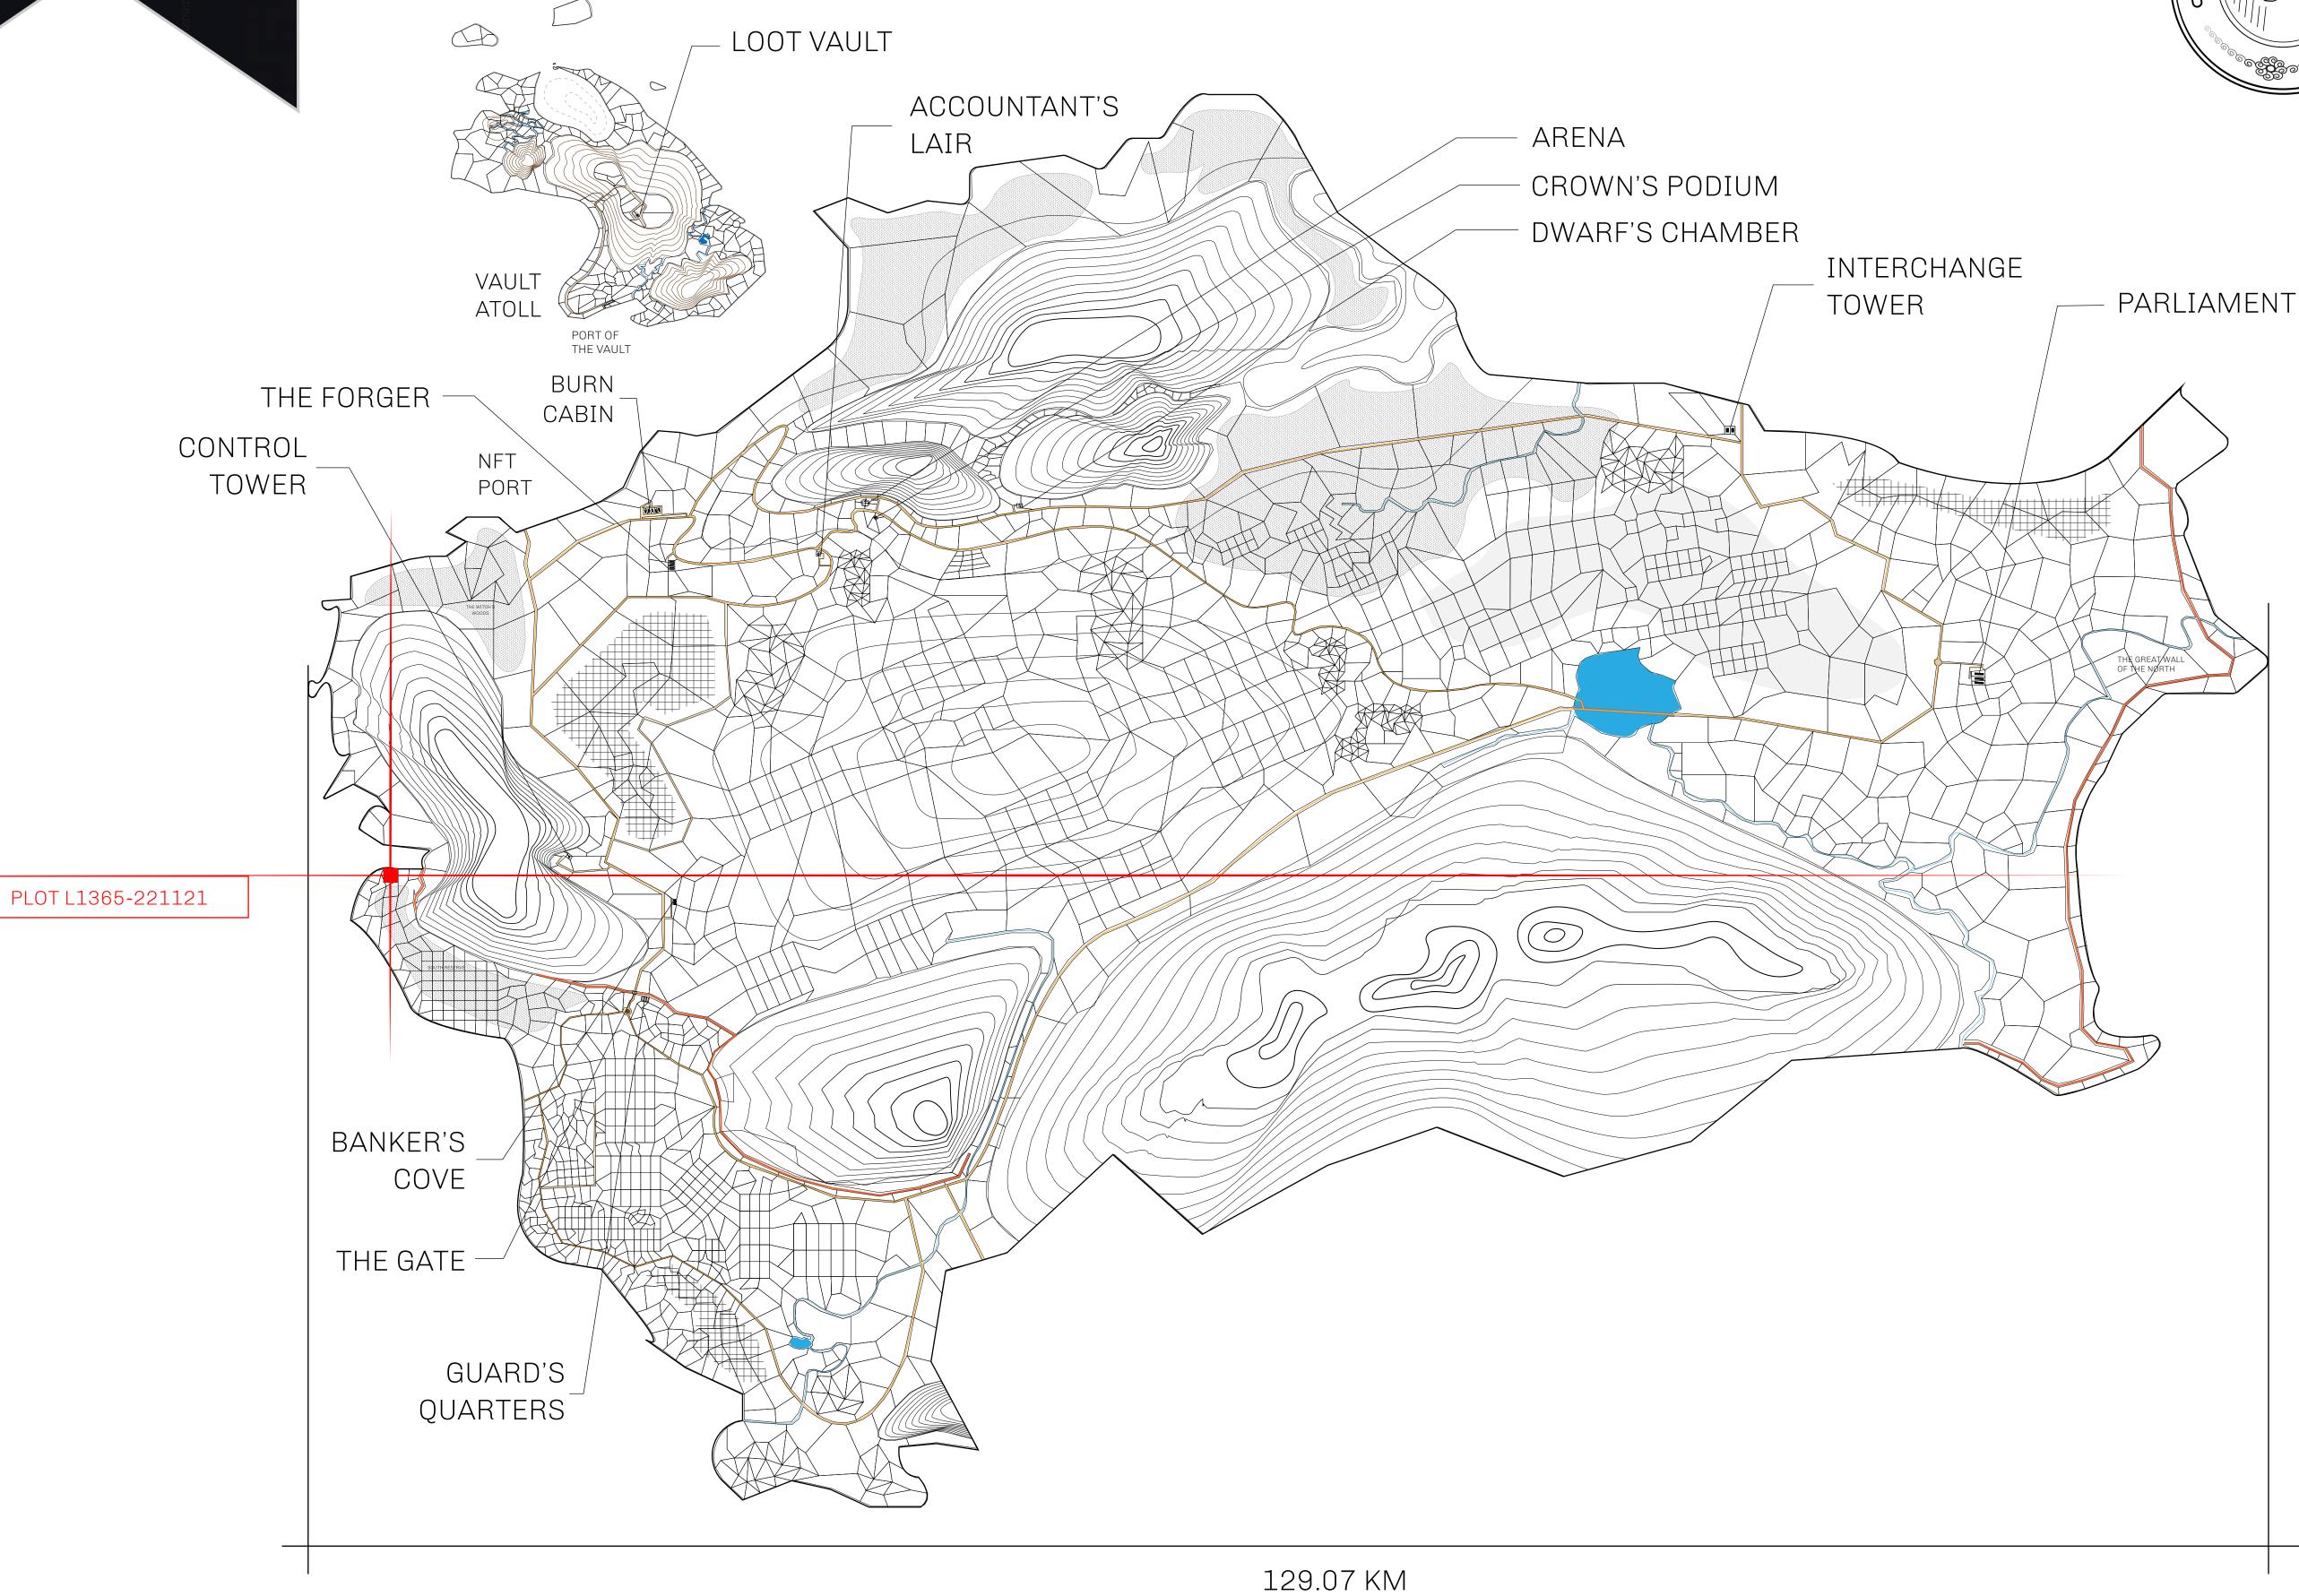

## **GEOGRAPHY**

COASTLINE 462.64 KM (287.47 MILES)

BORDERS OCEAN, ROYAUME DE SATOSHI, X BY SL & TERRITORIO LTT ST

HIGHEST POINT MOUNT ARES +8120 M

LOWEST POINT NFT PORT 0 M

PLOTS 2284 SCALE 1:50000

## H.M. LNFT Land Registry

TITLE NUMBER

L1365-221121

ADMINISTRATIVE AREA

THE GREAT EMPIRE

ISSUED 22 November 2021

SCALE 1/50000

OWNER ENTITLEMENT