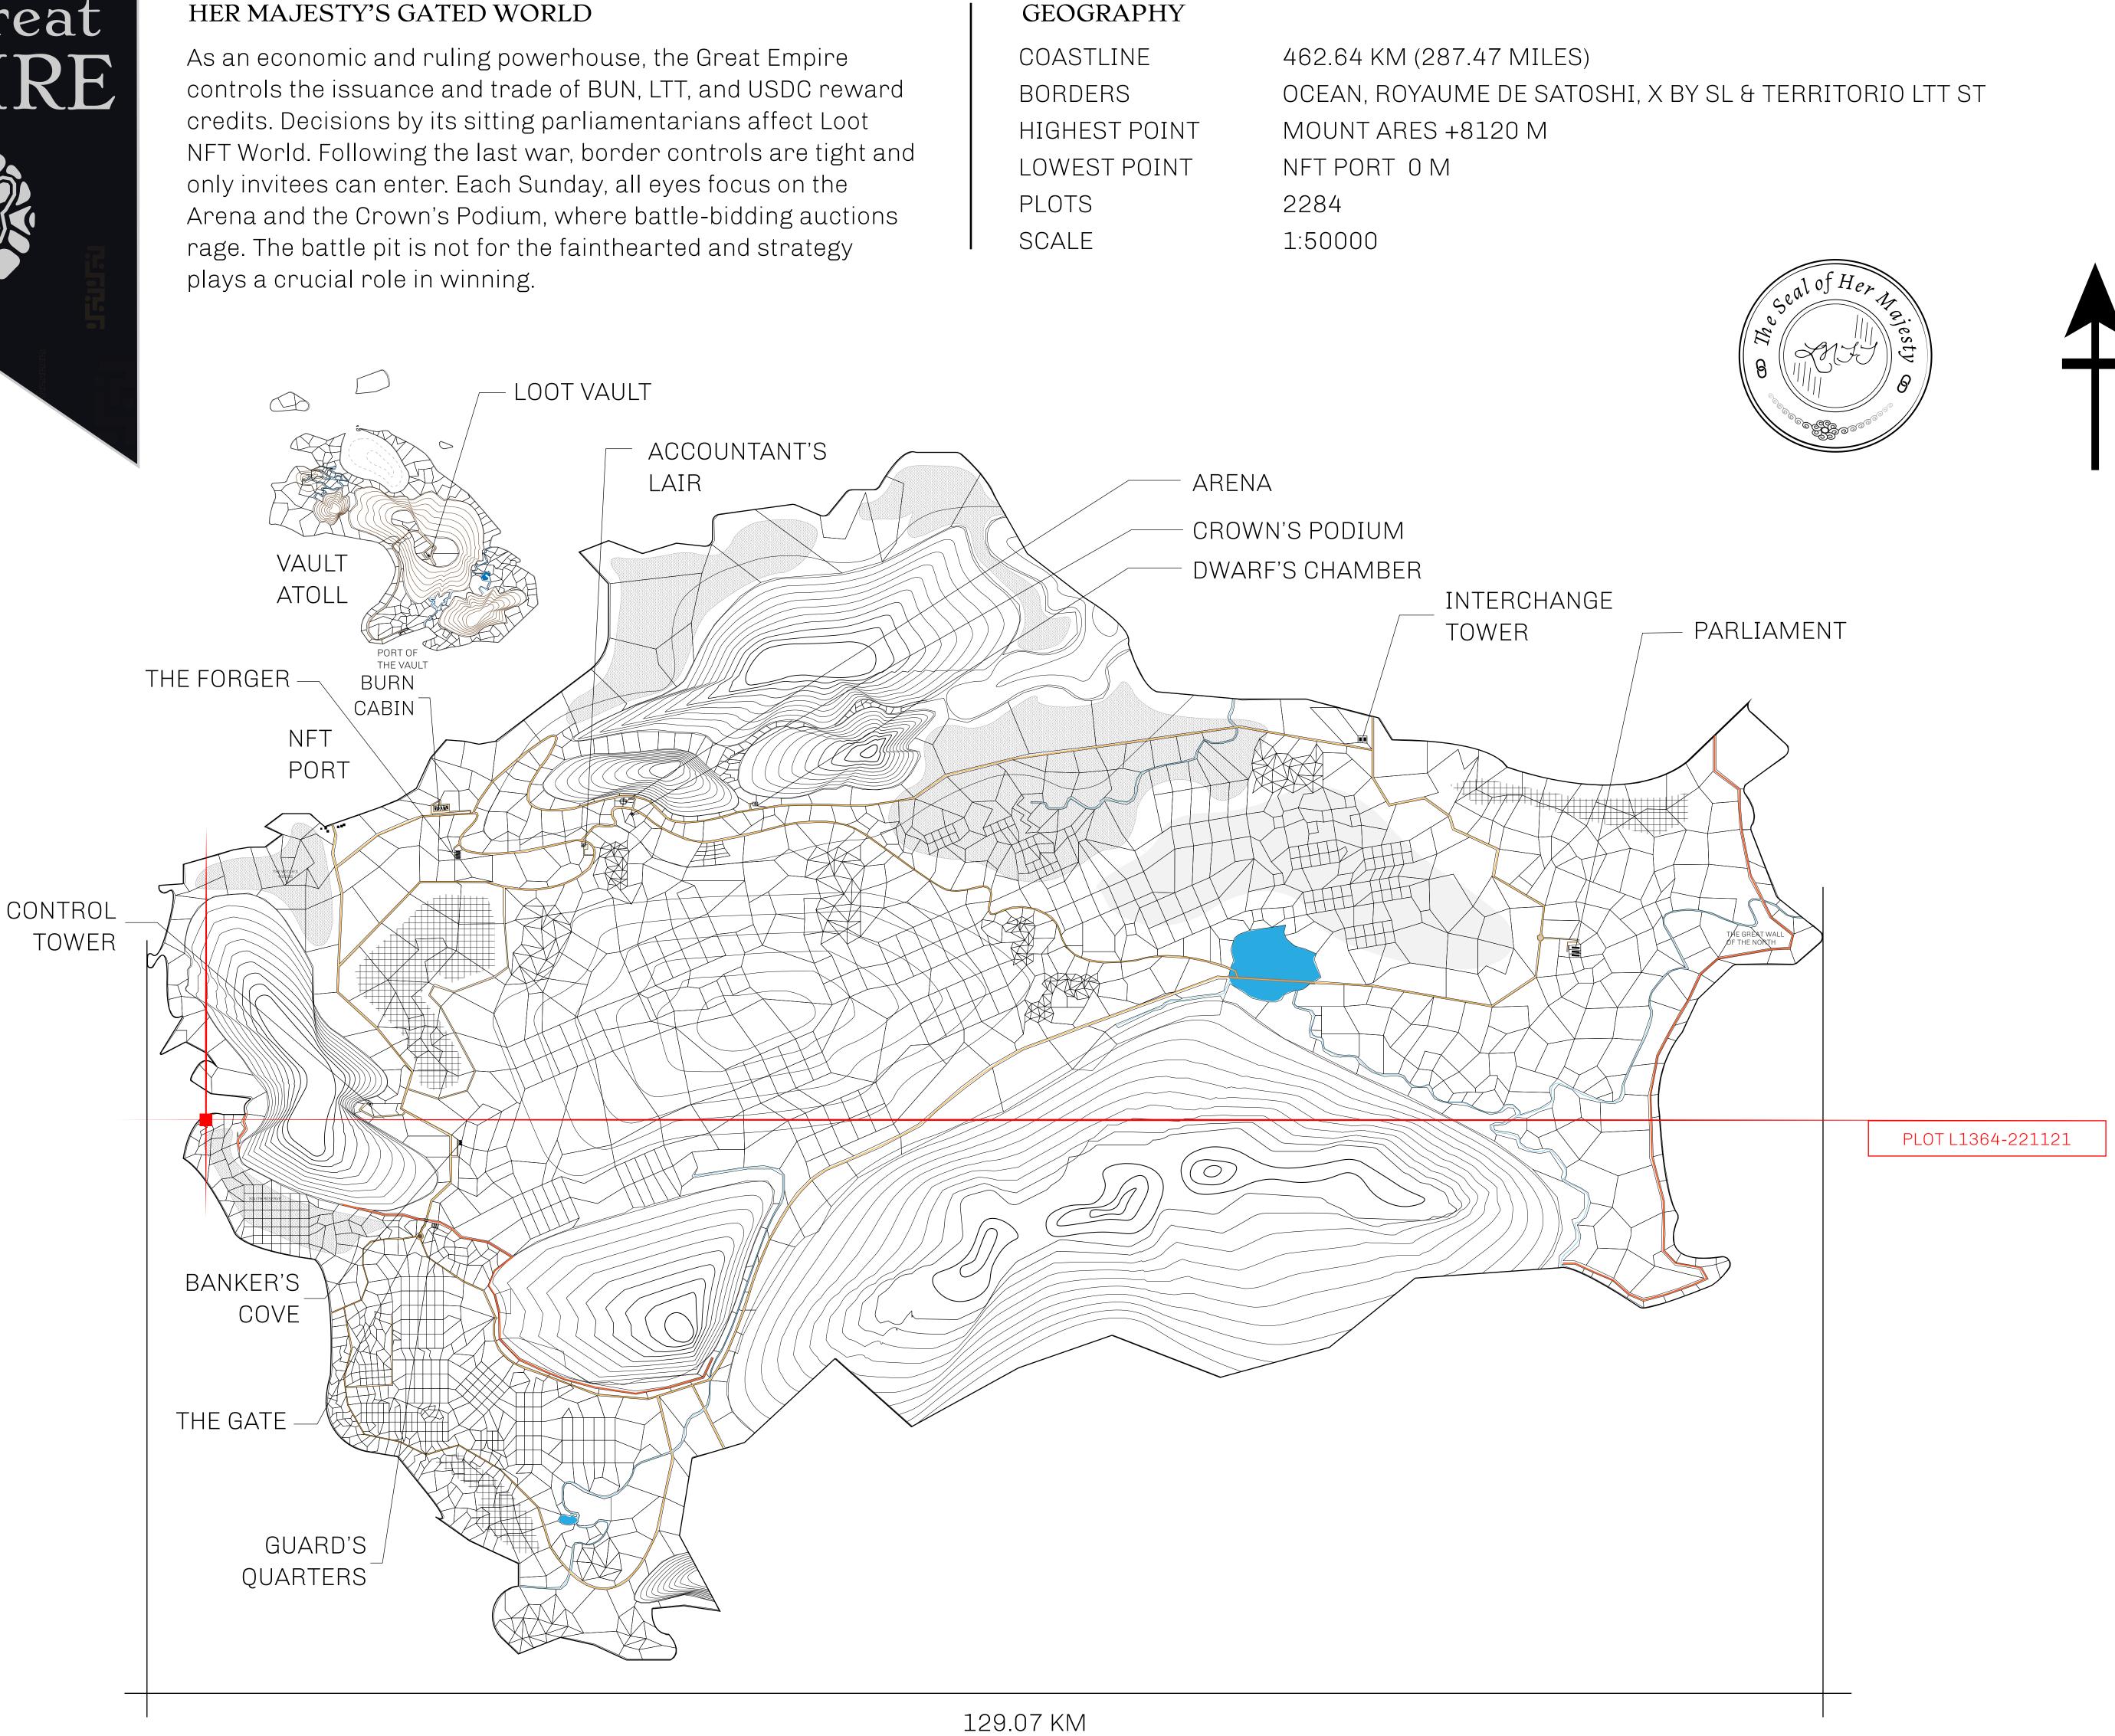

### H.M. LNFT Land Registr

ADMINISTRATIVE AREA

OWNER ENTITLEMENT

THE GREAT

Type W-GE: S (rewarded in C

|                                 | TITLE NUMBER<br>L1364-221121 |                              |             |              |
|---------------------------------|------------------------------|------------------------------|-------------|--------------|
| Y                               |                              |                              |             | 1            |
| <b>FEMPIRE</b>                  | ISSUED                       | 22 November 2021             | Jo.         | SCALE 1/5000 |
| Share of 0.3%<br>Credits); Mint |                              | sales based on numbe<br>ries | r of NFT St | ories minted |
|                                 |                              |                              |             |              |
|                                 |                              |                              |             |              |
|                                 |                              |                              |             |              |
|                                 |                              |                              |             |              |
|                                 |                              |                              |             |              |
|                                 |                              |                              |             |              |
| ΙΟТ                             | - 1 -                        | L364                         |             |              |
|                                 |                              | LJU4<br>.15 KM               |             |              |
|                                 | (i ( i . )                   |                              |             |              |
|                                 |                              |                              |             |              |
|                                 |                              |                              |             |              |
|                                 |                              |                              |             |              |
|                                 |                              |                              |             |              |
|                                 |                              |                              |             |              |

# PLOT L1