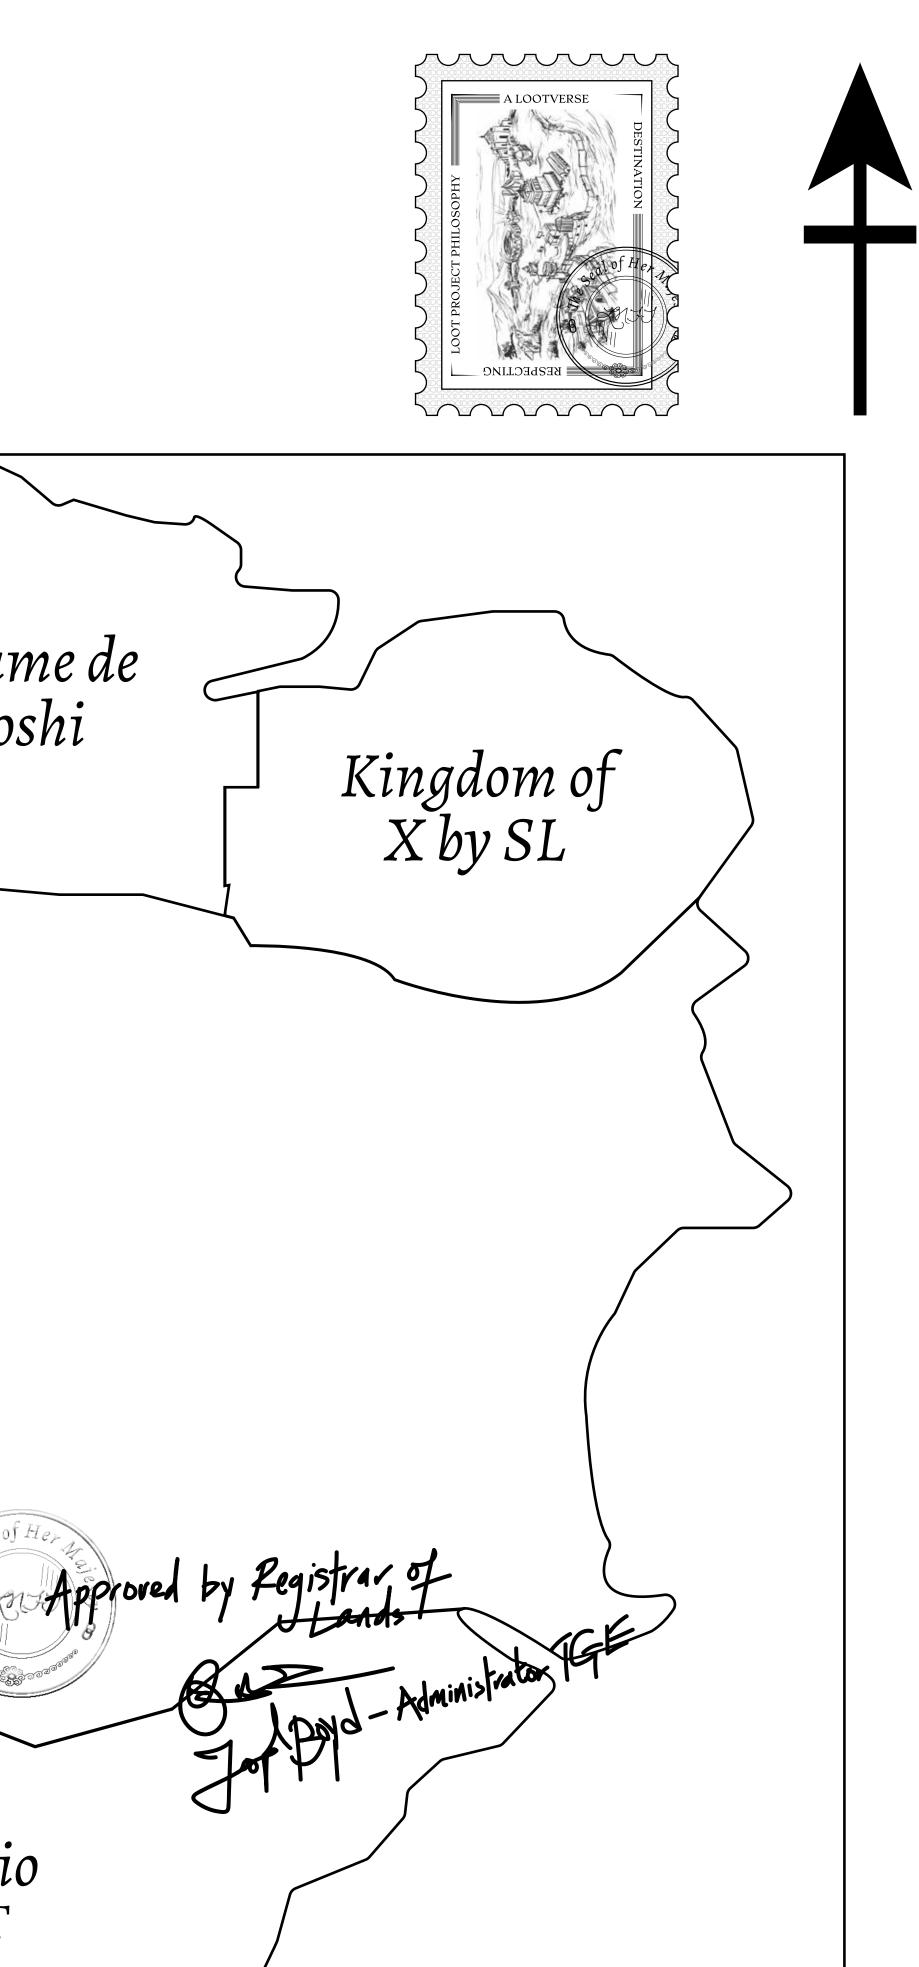

### H.M. LNFT Land Registr

ADMINISTRATIVE AREA

OWNER ENTITLEMENT

THE GREAT

Type W-GE: S (rewarded in C

|                                 | TITLE NUMBER<br>L1364-221121 |                              |             |              |
|---------------------------------|------------------------------|------------------------------|-------------|--------------|
| Y                               |                              |                              |             | 1            |
| <b>FEMPIRE</b>                  | ISSUED                       | 22 November 2021             | Jo.         | SCALE 1/5000 |
| Share of 0.3%<br>Credits); Mint |                              | sales based on numbe<br>ries | r of NFT St | ories minted |
|                                 |                              |                              |             |              |
|                                 |                              |                              |             |              |
|                                 |                              |                              |             |              |
|                                 |                              |                              |             |              |
|                                 |                              |                              |             |              |
|                                 |                              |                              |             |              |
| ΙΟТ                             | - 1 -                        | L364                         |             |              |
|                                 |                              | LJU4<br>.15 KM               |             |              |
|                                 | (i ( i . )                   |                              |             |              |
|                                 |                              |                              |             |              |
|                                 |                              |                              |             |              |
|                                 |                              |                              |             |              |
|                                 |                              |                              |             |              |
|                                 |                              |                              |             |              |