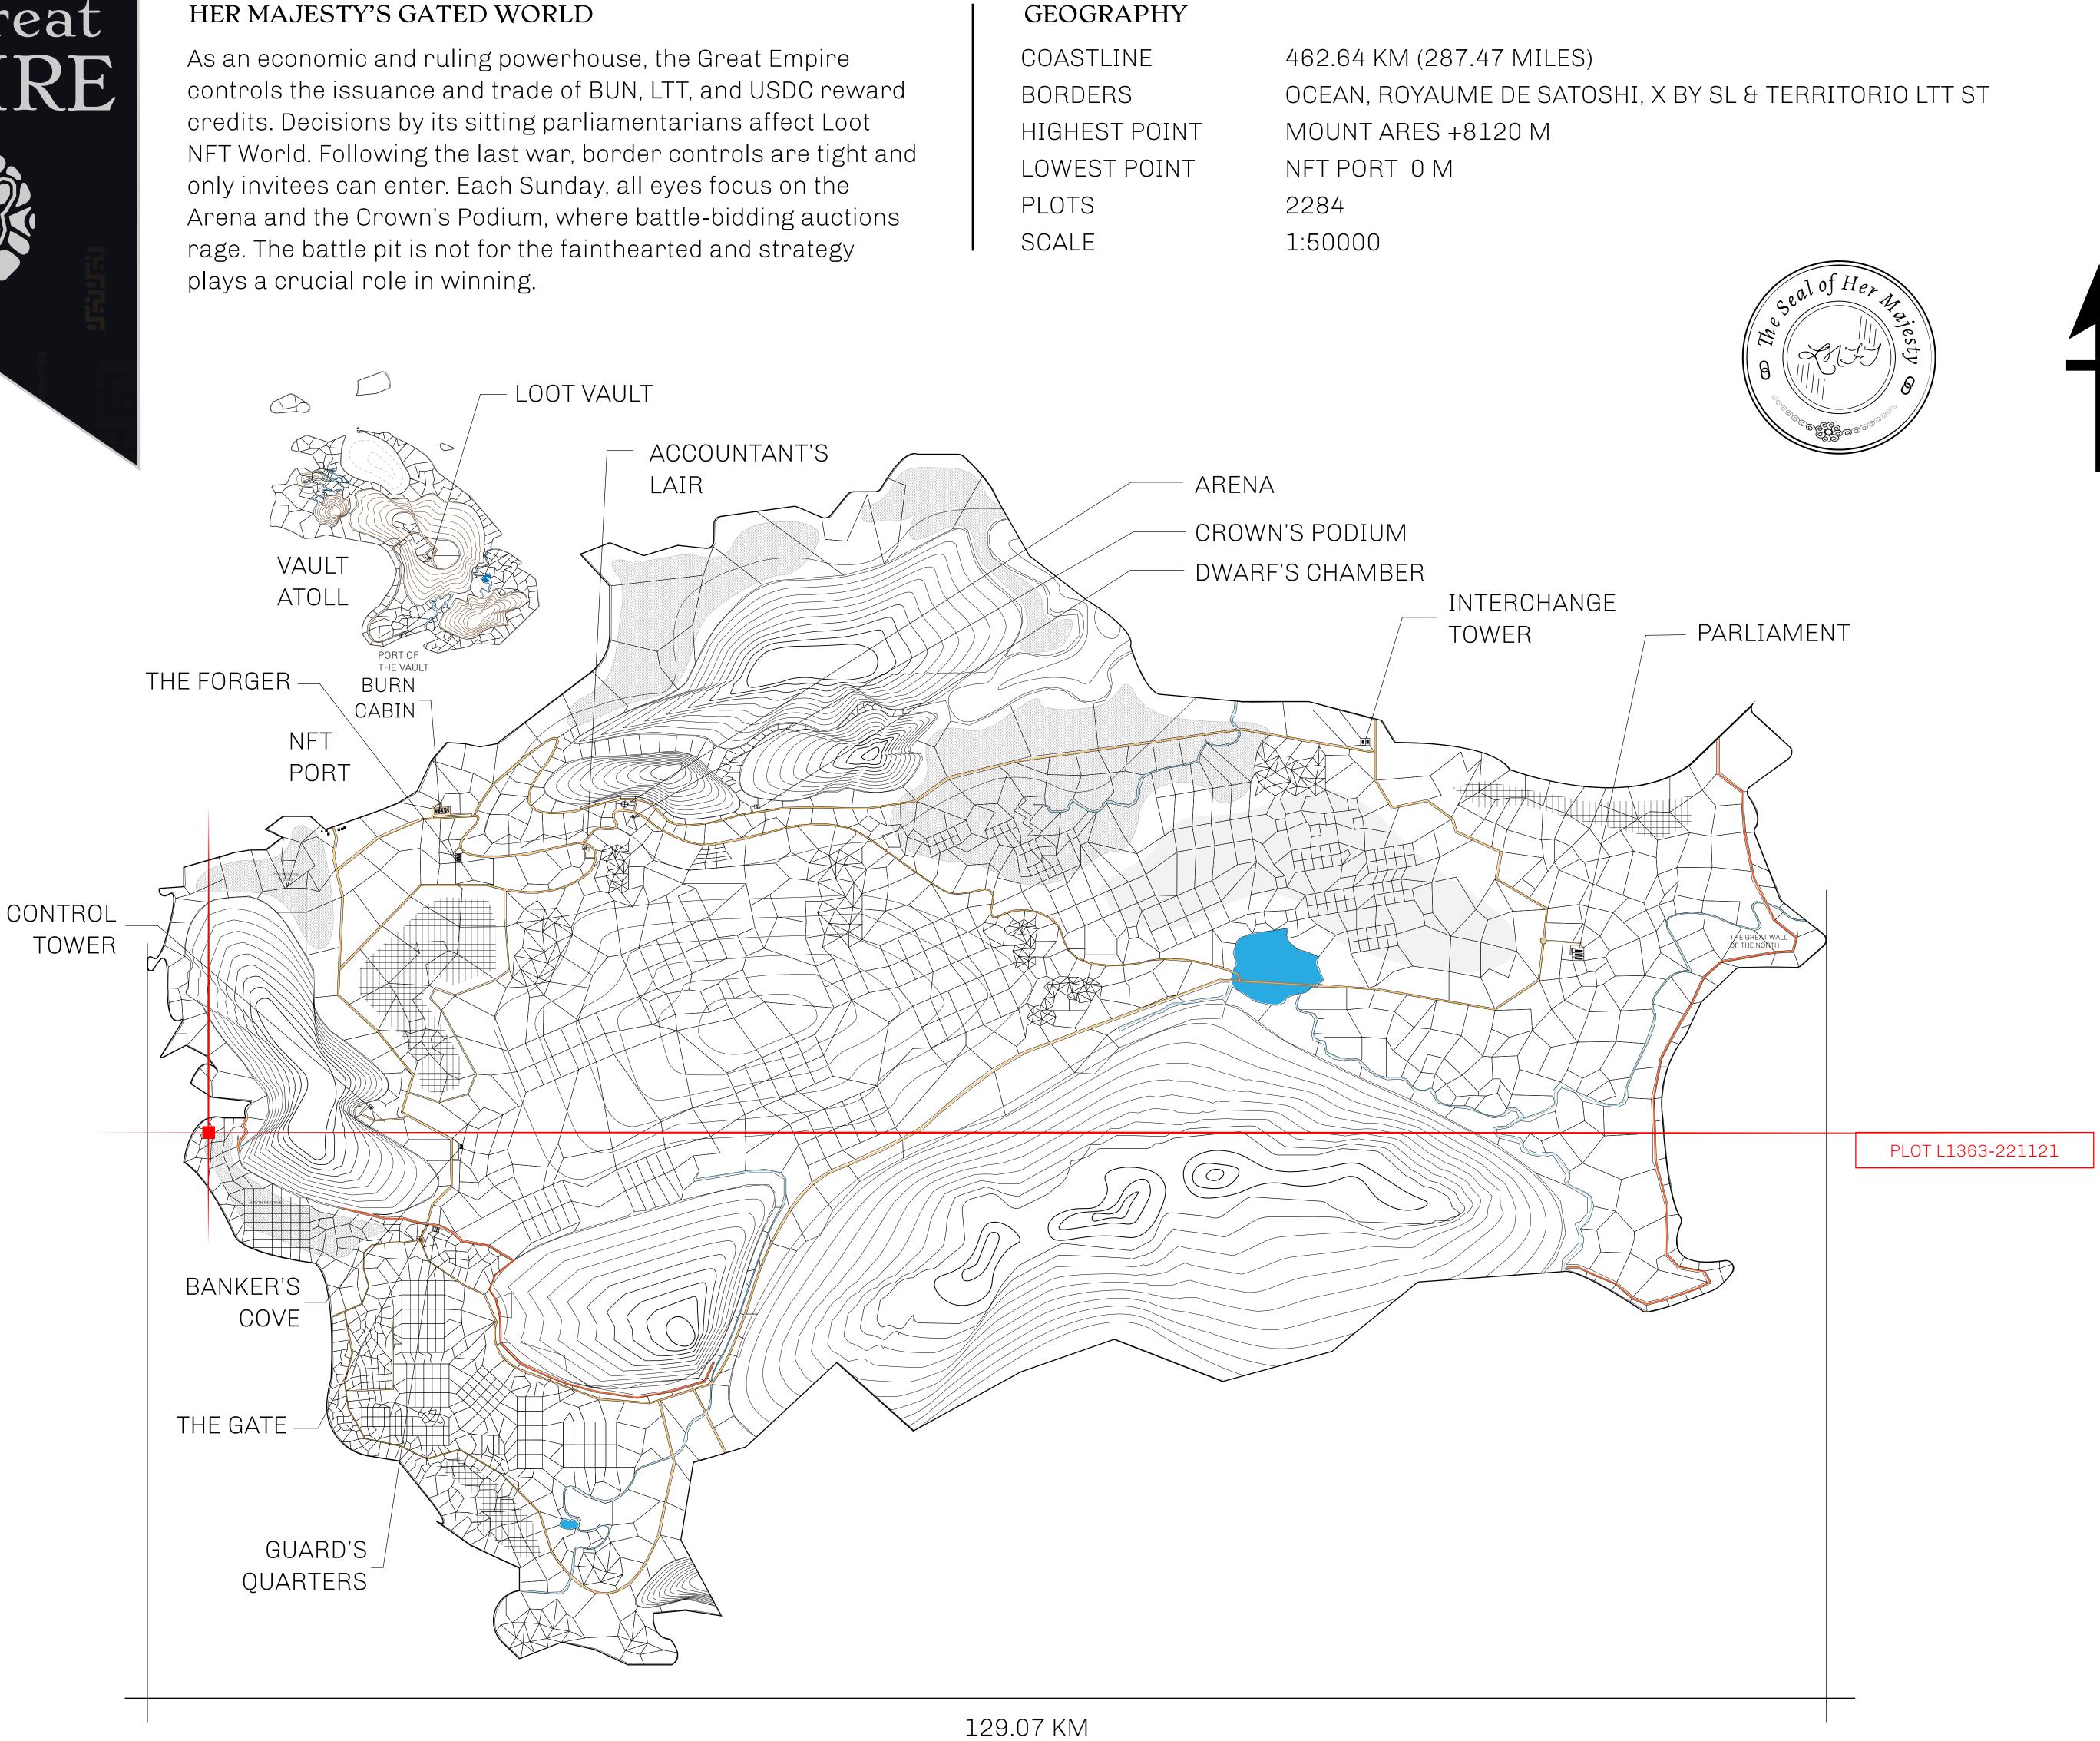

### H.M. LNFT Land Registry

ADMINISTRATIVE AREA

OWNER ENTITLEMENT

THE GREAT

Type W-GE: SI (rewarded in C

|                                 | TITLE NUMBER<br>L1363-221121 |                            |                         |               |
|---------------------------------|------------------------------|----------------------------|-------------------------|---------------|
| y                               |                              |                            |                         |               |
| EMPIRE                          | ISSUED                       | 22 November 202            | b.                      | SCALE 1/50000 |
| Share of 0.3%<br>Credits); Mint |                              | sales based on num<br>ries | ber of NFT S            | tories minted |
| /                               |                              | /                          |                         |               |
|                                 |                              |                            |                         |               |
|                                 |                              |                            |                         |               |
|                                 |                              |                            |                         | PLOT          |
|                                 |                              |                            |                         |               |
| L13                             | 64                           |                            |                         |               |
|                                 |                              |                            |                         |               |
|                                 |                              |                            |                         |               |
|                                 |                              |                            |                         |               |
|                                 |                              |                            |                         |               |
|                                 |                              |                            |                         |               |
|                                 |                              | $T I 1 \cap \cap$          | $\overline{\mathbf{a}}$ |               |
|                                 |                              | TL136<br>DARY: 3.55 KI     |                         |               |
|                                 |                              |                            |                         |               |
|                                 |                              |                            |                         | 0             |
|                                 |                              |                            |                         |               |
|                                 |                              |                            | $\mathcal{T}$           | O PI C        |
|                                 |                              |                            | $\phi$                  |               |
|                                 |                              |                            | b                       |               |
|                                 |                              |                            |                         |               |
|                                 |                              |                            |                         |               |