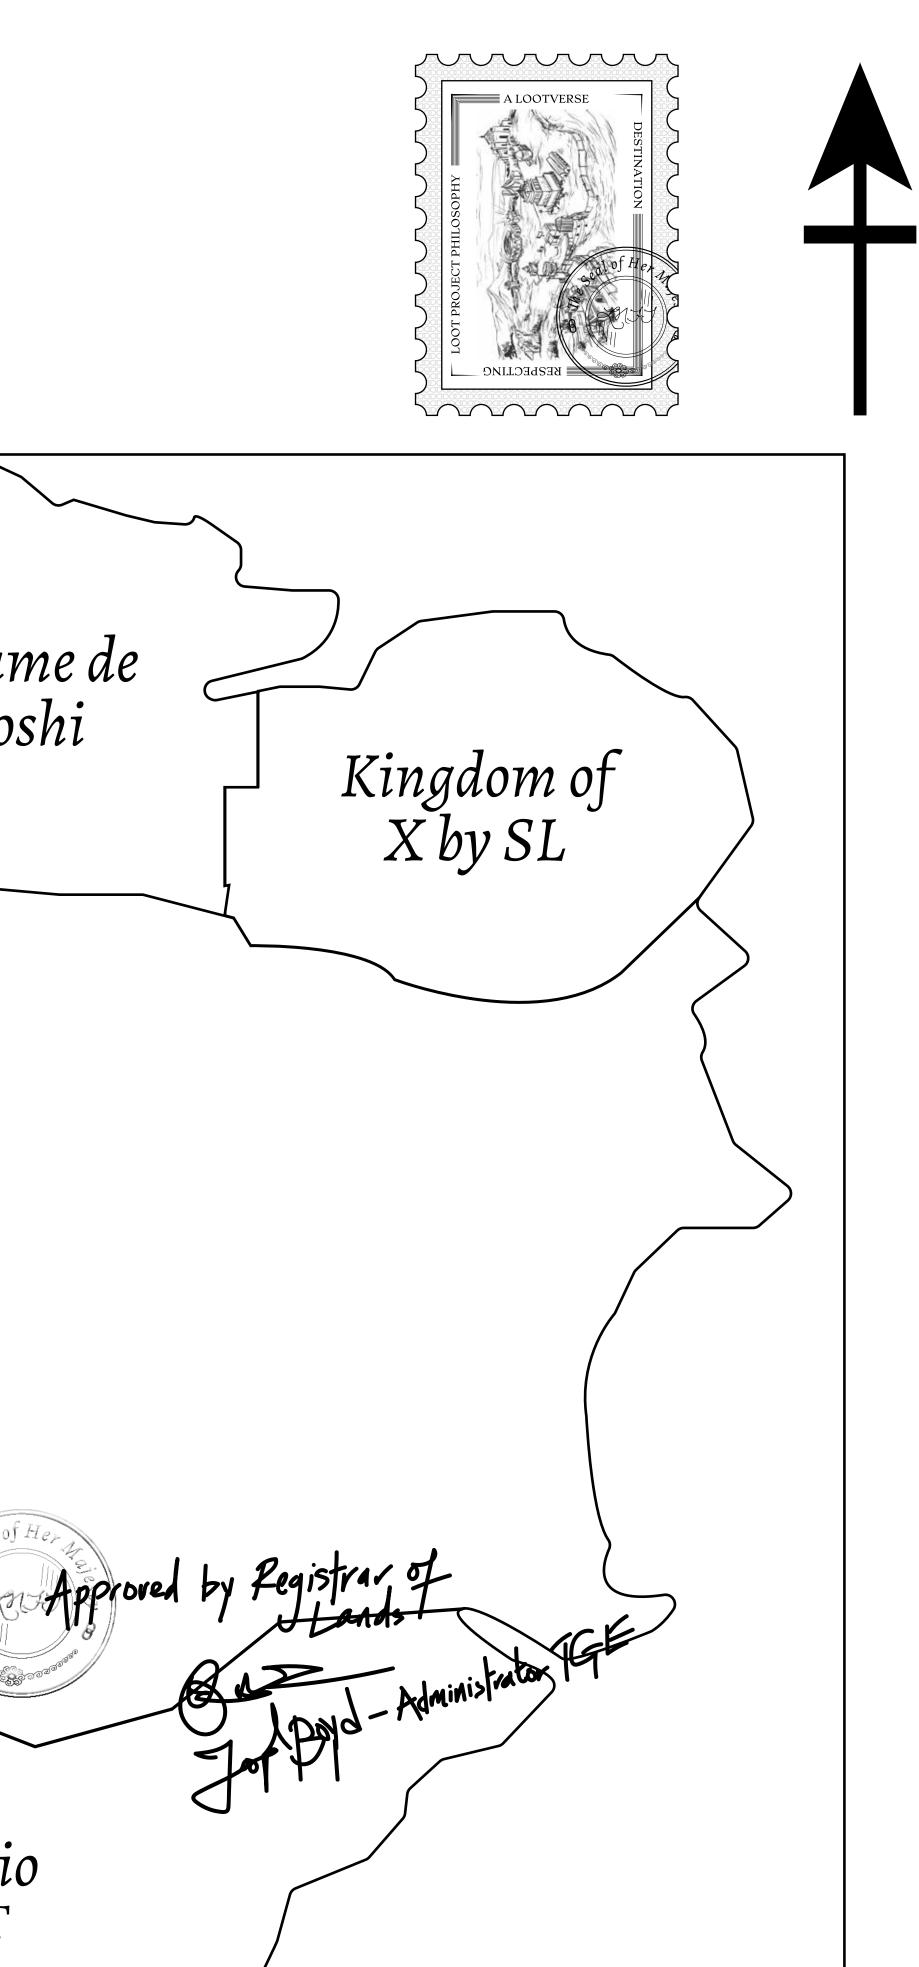

### H.M. LNFT Land Registry

ADMINISTRATIVE AREA

OWNER ENTITLEMENT

THE GREAT

Type W-GE: SI (rewarded in C

|                                 | TITLE NUMBER<br>L1363-221121 |                            |                         |               |
|---------------------------------|------------------------------|----------------------------|-------------------------|---------------|
| y                               |                              |                            |                         |               |
| EMPIRE                          | ISSUED                       | 22 November 202            | b.                      | SCALE 1/50000 |
| Share of 0.3%<br>Credits); Mint |                              | sales based on num<br>ries | ber of NFT S            | tories minted |
| /                               |                              | /                          |                         |               |
|                                 |                              |                            |                         |               |
|                                 |                              |                            |                         |               |
|                                 |                              |                            |                         | PLOT          |
|                                 |                              |                            |                         |               |
| L13                             | 64                           |                            |                         |               |
|                                 |                              |                            |                         |               |
|                                 |                              |                            |                         |               |
|                                 |                              |                            |                         |               |
|                                 |                              |                            |                         |               |
|                                 |                              |                            |                         |               |
|                                 |                              | $T I 1 \cap \cap$          | $\overline{\mathbf{a}}$ |               |
|                                 |                              | TL136<br>DARY: 3.55 KI     |                         |               |
|                                 |                              |                            |                         |               |
|                                 |                              |                            |                         | 0             |
|                                 |                              |                            |                         |               |
|                                 |                              |                            | $\mathcal{T}$           | O PI C        |
|                                 |                              |                            | $\phi$                  |               |
|                                 |                              |                            | b                       |               |
|                                 |                              |                            |                         |               |
|                                 |                              |                            |                         |               |