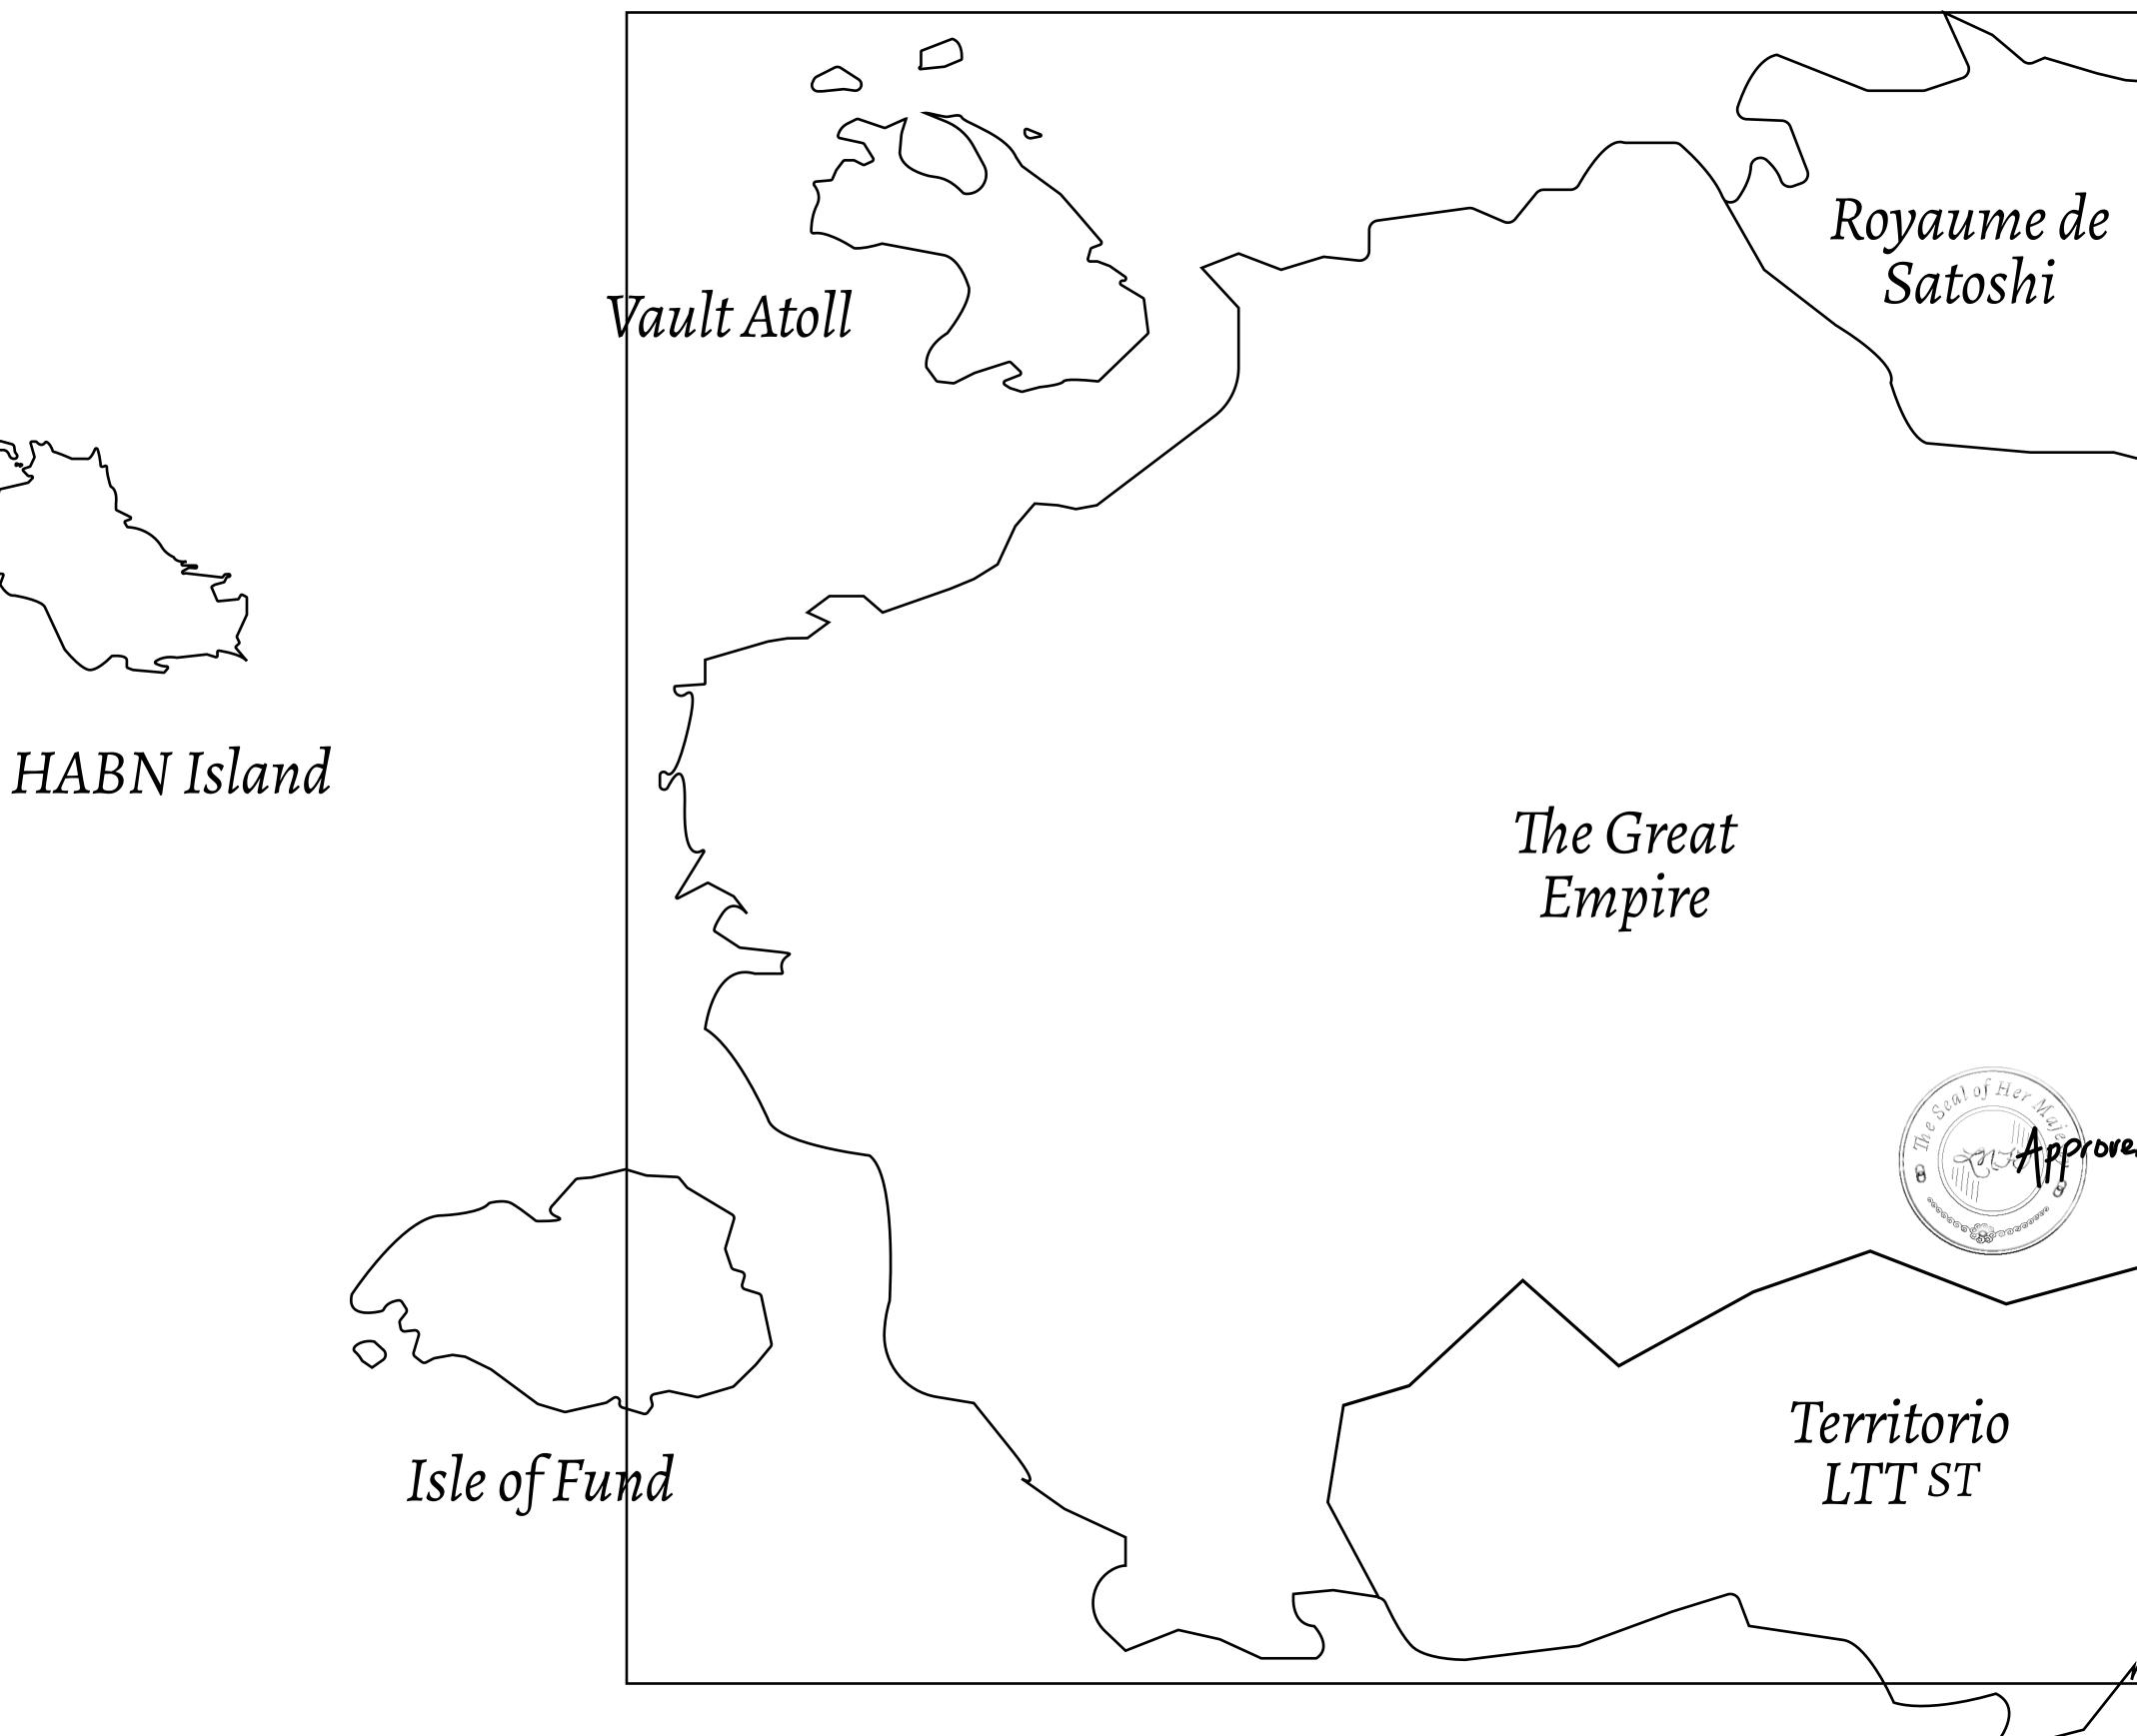

### H.M. LNFT Land Registry

ADMINISTRATIVE AREA

OWNER ENTITLEMENT

THE GREAT

Type W-GE: SI (rewarded in C

|                                 | TITLE NUMBER<br>L1363-221121 |                            |                         |               |
|---------------------------------|------------------------------|----------------------------|-------------------------|---------------|
| y                               |                              |                            |                         |               |
| EMPIRE                          | ISSUED                       | 22 November 202            | b.                      | SCALE 1/50000 |
| Share of 0.3%<br>Credits); Mint |                              | sales based on num<br>ries | ber of NFT S            | tories minted |
| /                               |                              | /                          |                         |               |
|                                 |                              |                            |                         |               |
|                                 |                              |                            |                         |               |
|                                 |                              |                            |                         | PLOT          |
|                                 |                              |                            |                         |               |
| L13                             | 64                           |                            |                         |               |
|                                 |                              |                            |                         |               |
|                                 |                              |                            |                         |               |
|                                 |                              |                            |                         |               |
|                                 |                              |                            |                         |               |
|                                 |                              |                            |                         |               |
|                                 |                              | $T I 1 \cap \cap$          | $\overline{\mathbf{a}}$ |               |
|                                 |                              | TL136<br>DARY: 3.55 KI     |                         |               |
|                                 |                              |                            |                         |               |
|                                 |                              |                            |                         | 0             |
|                                 |                              |                            |                         |               |
|                                 |                              |                            | $\mathcal{T}$           | O PI C        |
|                                 |                              |                            | $\phi$                  |               |
|                                 |                              |                            | b                       |               |
|                                 |                              |                            |                         |               |
|                                 |                              |                            |                         |               |