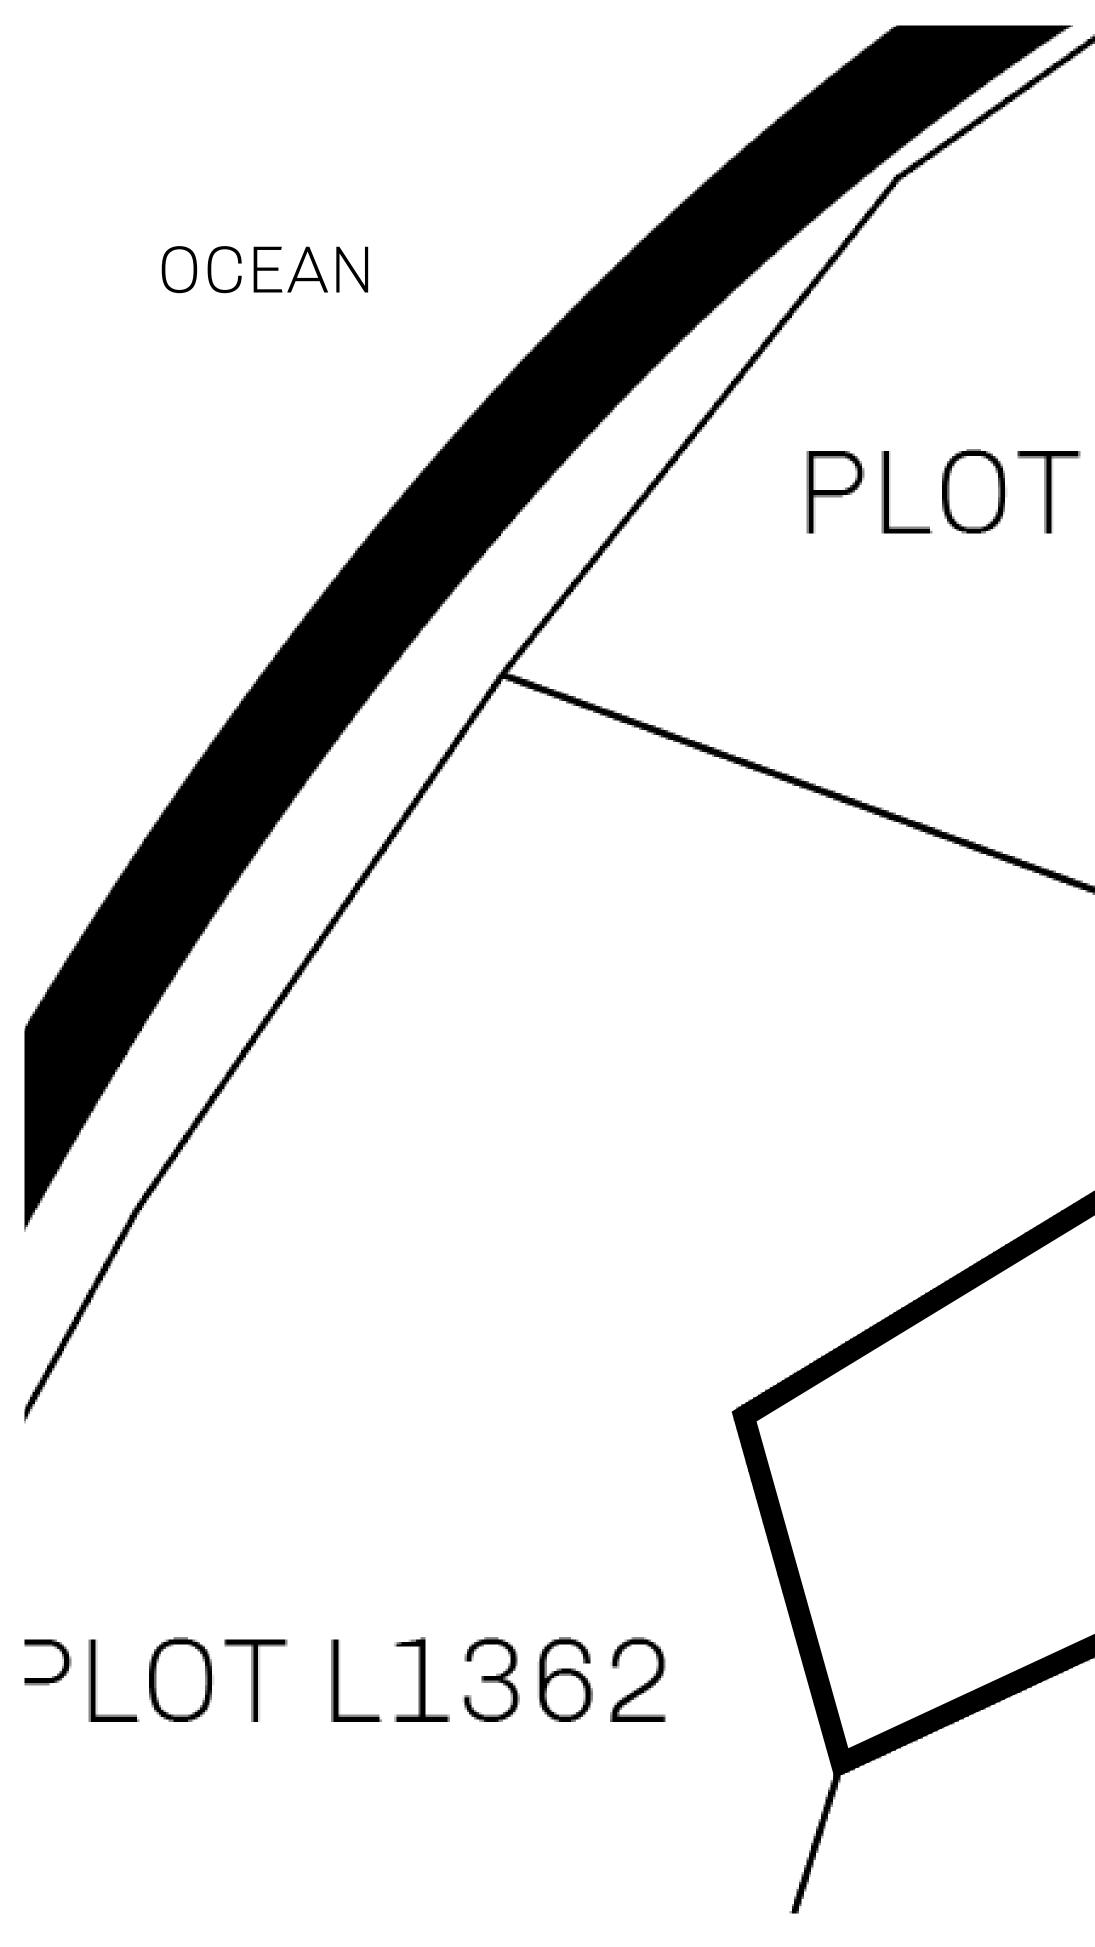

### H.M. LNFT Land Registry

ADMINISTRATIVE AREA

OWNER ENTITLEMENT

THE GREAT

Type W-GE: SI (rewarded in C

|                                 | TITLE NUMBER<br>L1363-221121 |                            |                         |               |
|---------------------------------|------------------------------|----------------------------|-------------------------|---------------|
| y                               |                              |                            |                         |               |
| EMPIRE                          | ISSUED                       | 22 November 202            | b.                      | SCALE 1/50000 |
| Share of 0.3%<br>Credits); Mint |                              | sales based on num<br>ries | ber of NFT S            | tories minted |
| /                               |                              | /                          |                         |               |
|                                 |                              |                            |                         |               |
|                                 |                              |                            |                         |               |
|                                 |                              |                            |                         | PLOT          |
|                                 |                              |                            |                         |               |
| L13                             | 64                           |                            |                         |               |
|                                 |                              |                            |                         |               |
|                                 |                              |                            |                         |               |
|                                 |                              |                            |                         |               |
|                                 |                              |                            |                         |               |
|                                 |                              |                            |                         |               |
|                                 |                              | $T I 1 \cap \cap$          | $\overline{\mathbf{a}}$ |               |
|                                 |                              | TL136<br>DARY: 3.55 KI     |                         |               |
|                                 |                              |                            |                         |               |
|                                 |                              |                            |                         | 0             |
|                                 |                              |                            |                         |               |
|                                 |                              |                            | $\mathcal{T}$           | O PI C        |
|                                 |                              |                            | $\phi$                  |               |
|                                 |                              |                            | b                       |               |
|                                 |                              |                            |                         |               |
|                                 |                              |                            |                         |               |