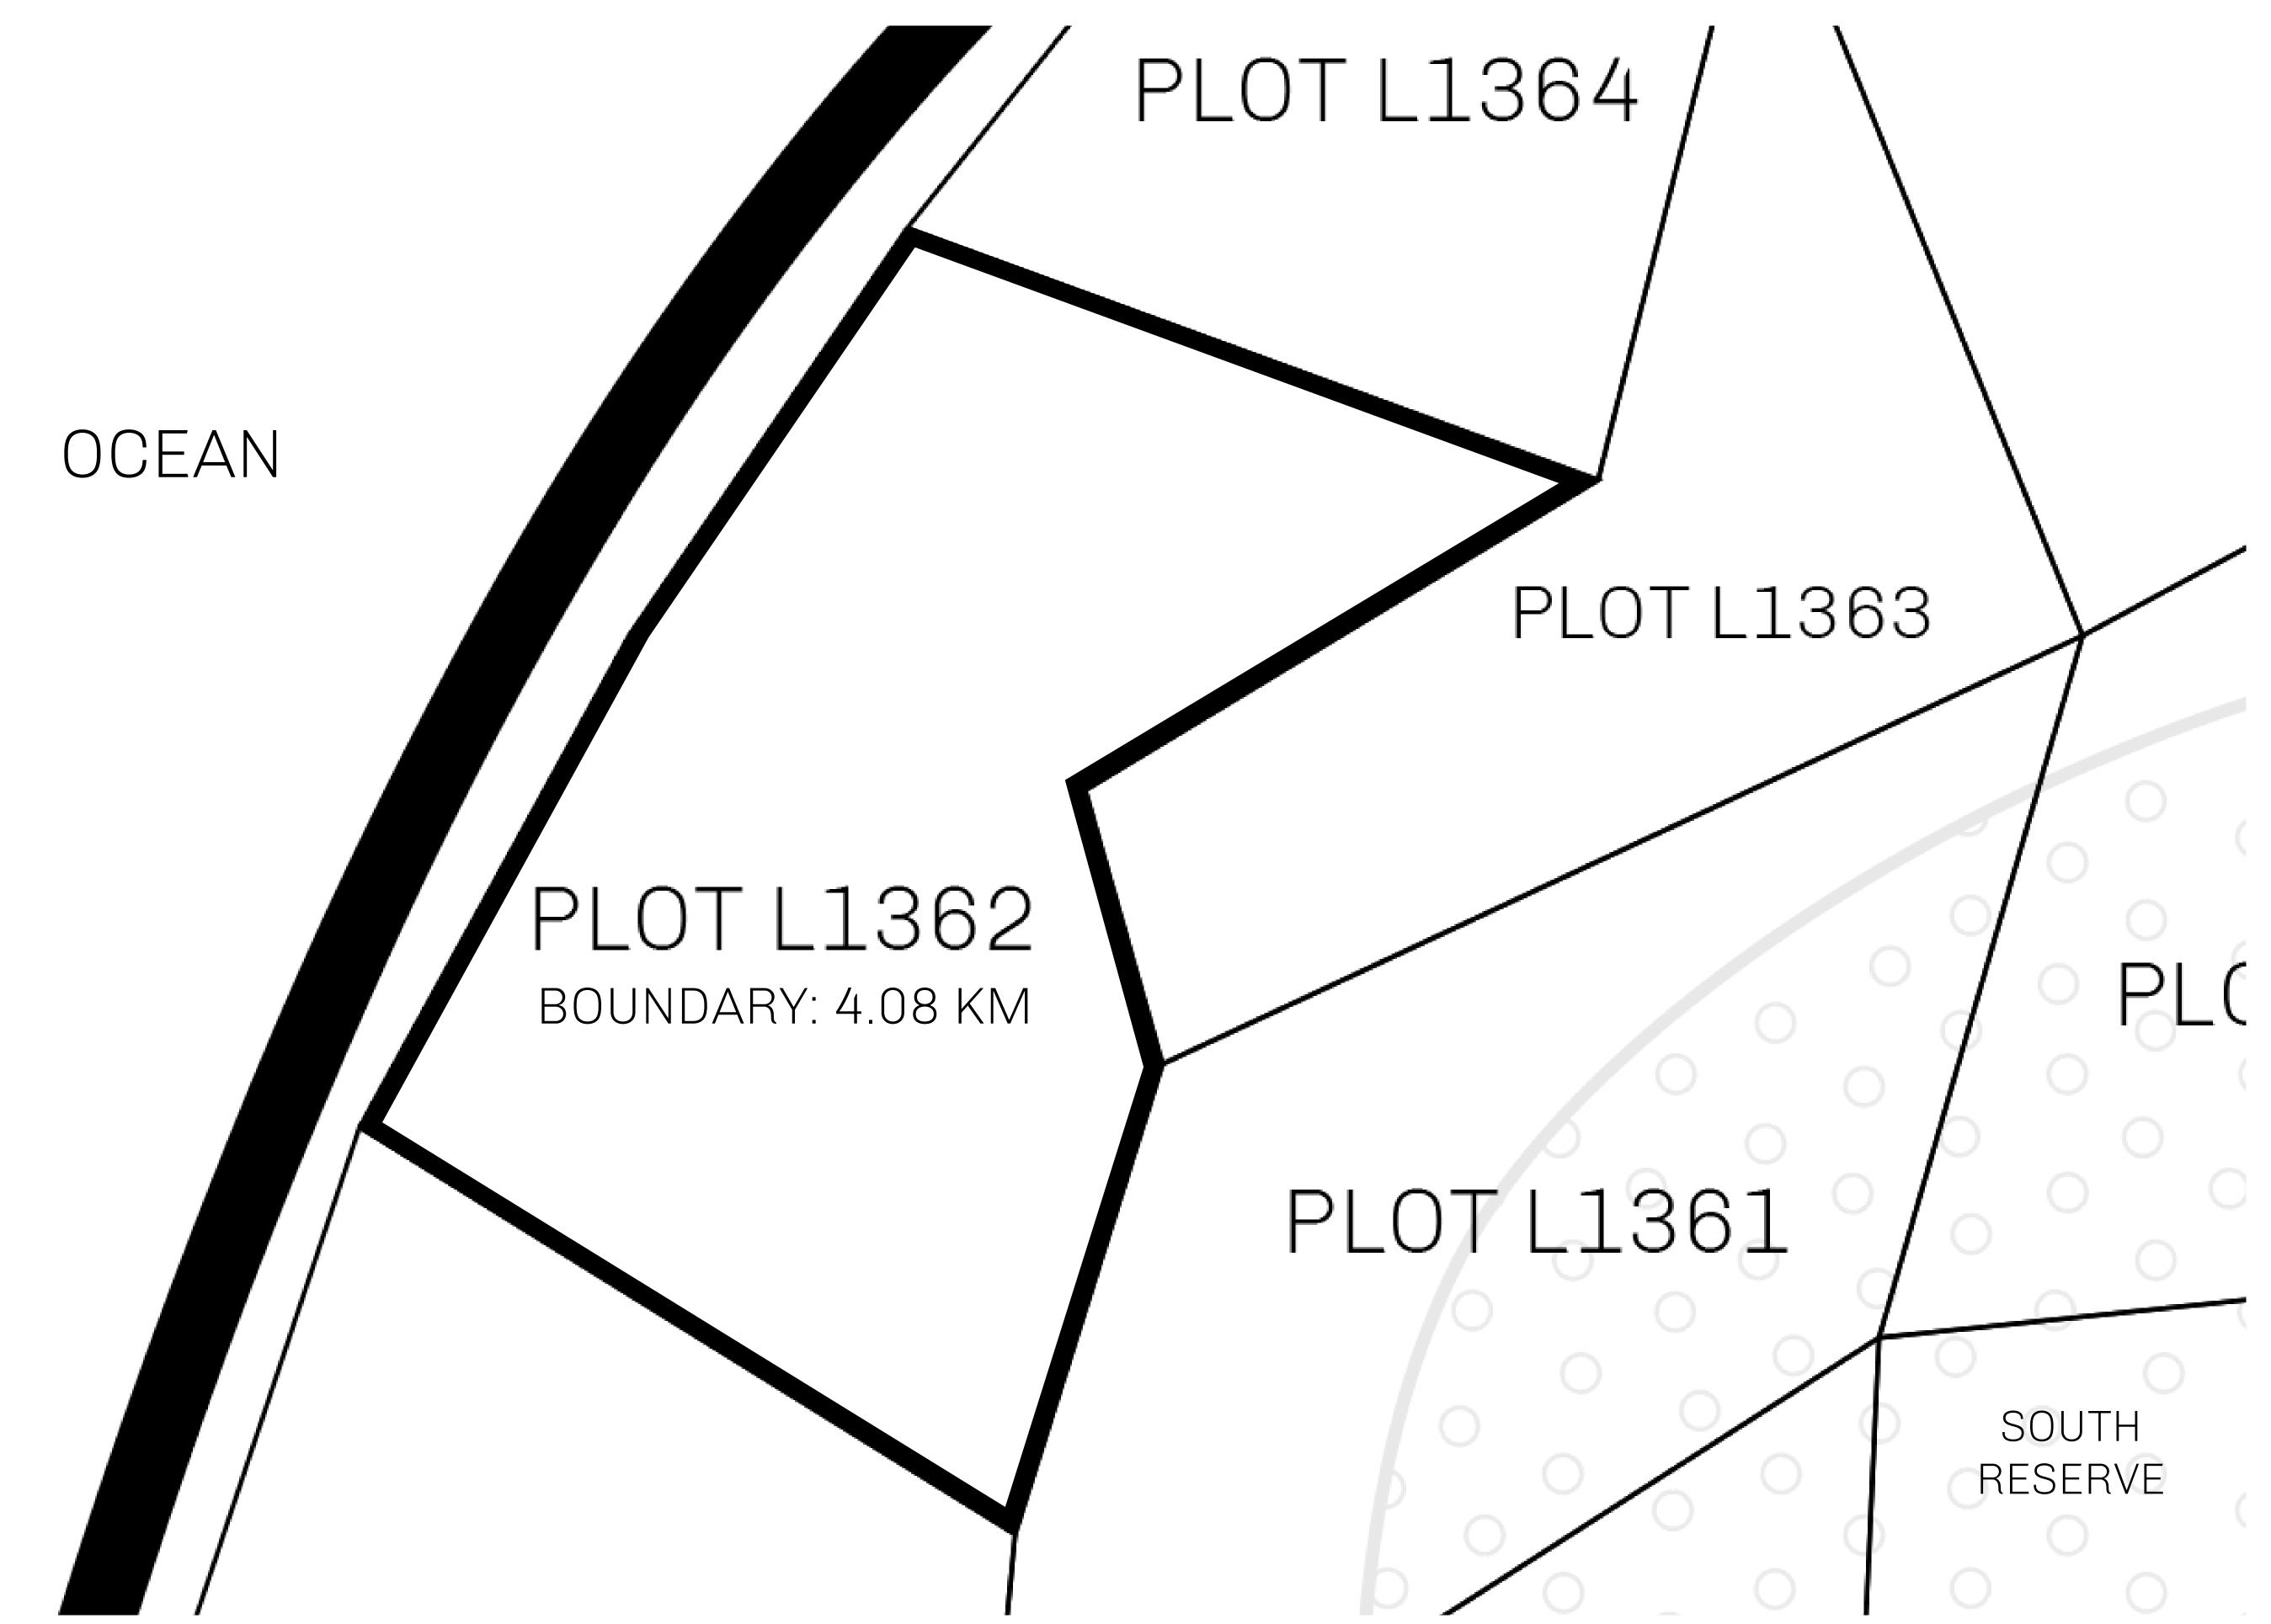

## H.M. LNFT Land Registry

TITLE NUMBER

L1362-221121

ADMINISTRATIVE AREA

THE GREAT EMPIRE

ISSUED 22 November 2021

SCALE **1/50000** 

OWNER ENTITLEMENT