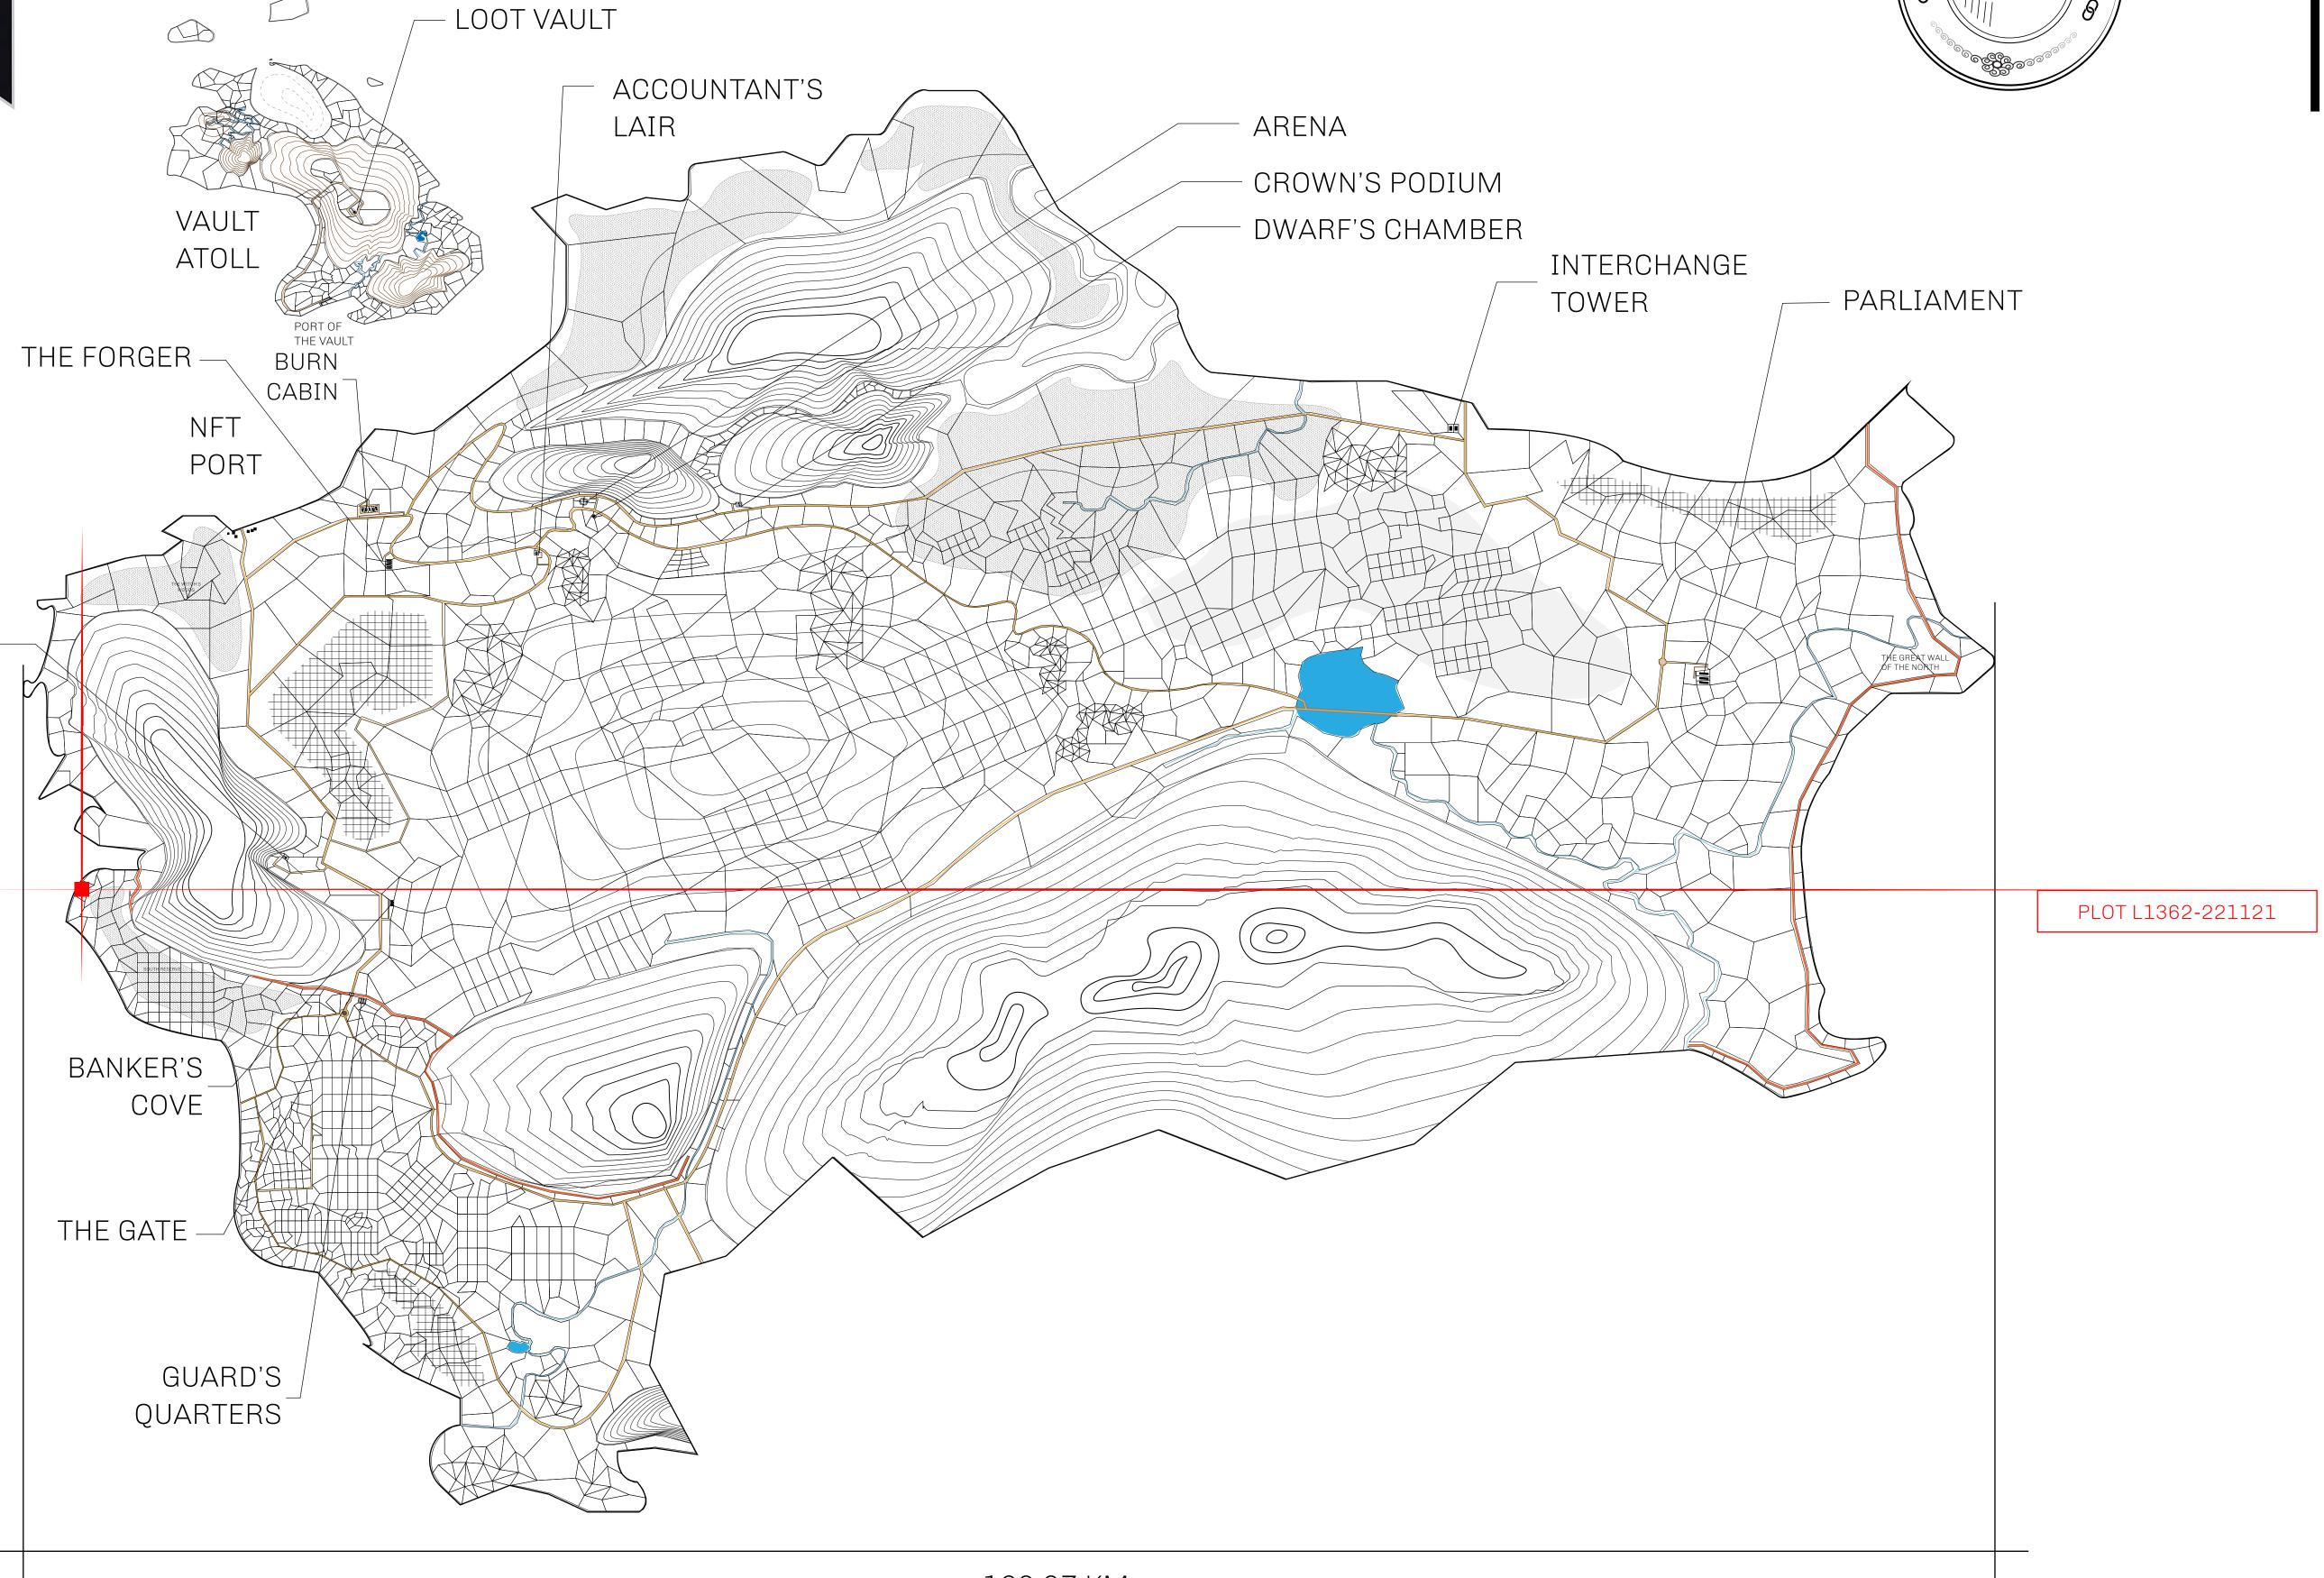

## HER MAJESTY'S GATED WORLD

As an economic and ruling powerhouse, the Great Empire controls the issuance and trade of BUN, LTT, and USDC reward credits. Decisions by its sitting parliamentarians affect Loot NFT World. Following the last war, border controls are tight and only invitees can enter. Each Sunday, all eyes focus on the Arena and the Crown's Podium, where battle-bidding auctions rage. The battle pit is not for the fainthearted and strategy plays a crucial role in winning.

## GEOGRAPHY

COASTLINE 462.64 KM (287.47 MILES)

BORDERS OCEAN, ROYAUME DE SATOSHI, X BY SL & TERRITORIO LTT ST

HIGHEST POINT MOUNT ARES +8120 M

LOWEST POINT NFT PORT 0 M

PLOTS 2284 SCALE 1:50000