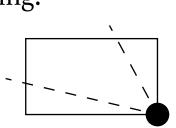

## PLOT\_L1360 SOUTH RESERVE L0TL1358

OFFICIAL PERSPECTIVE SHEET FOR FILING Indicate vantage point for each drawing. Copy and mark each sheet required prior to filing.

Guide - Vantage point should be indicated as shown in the diagram: