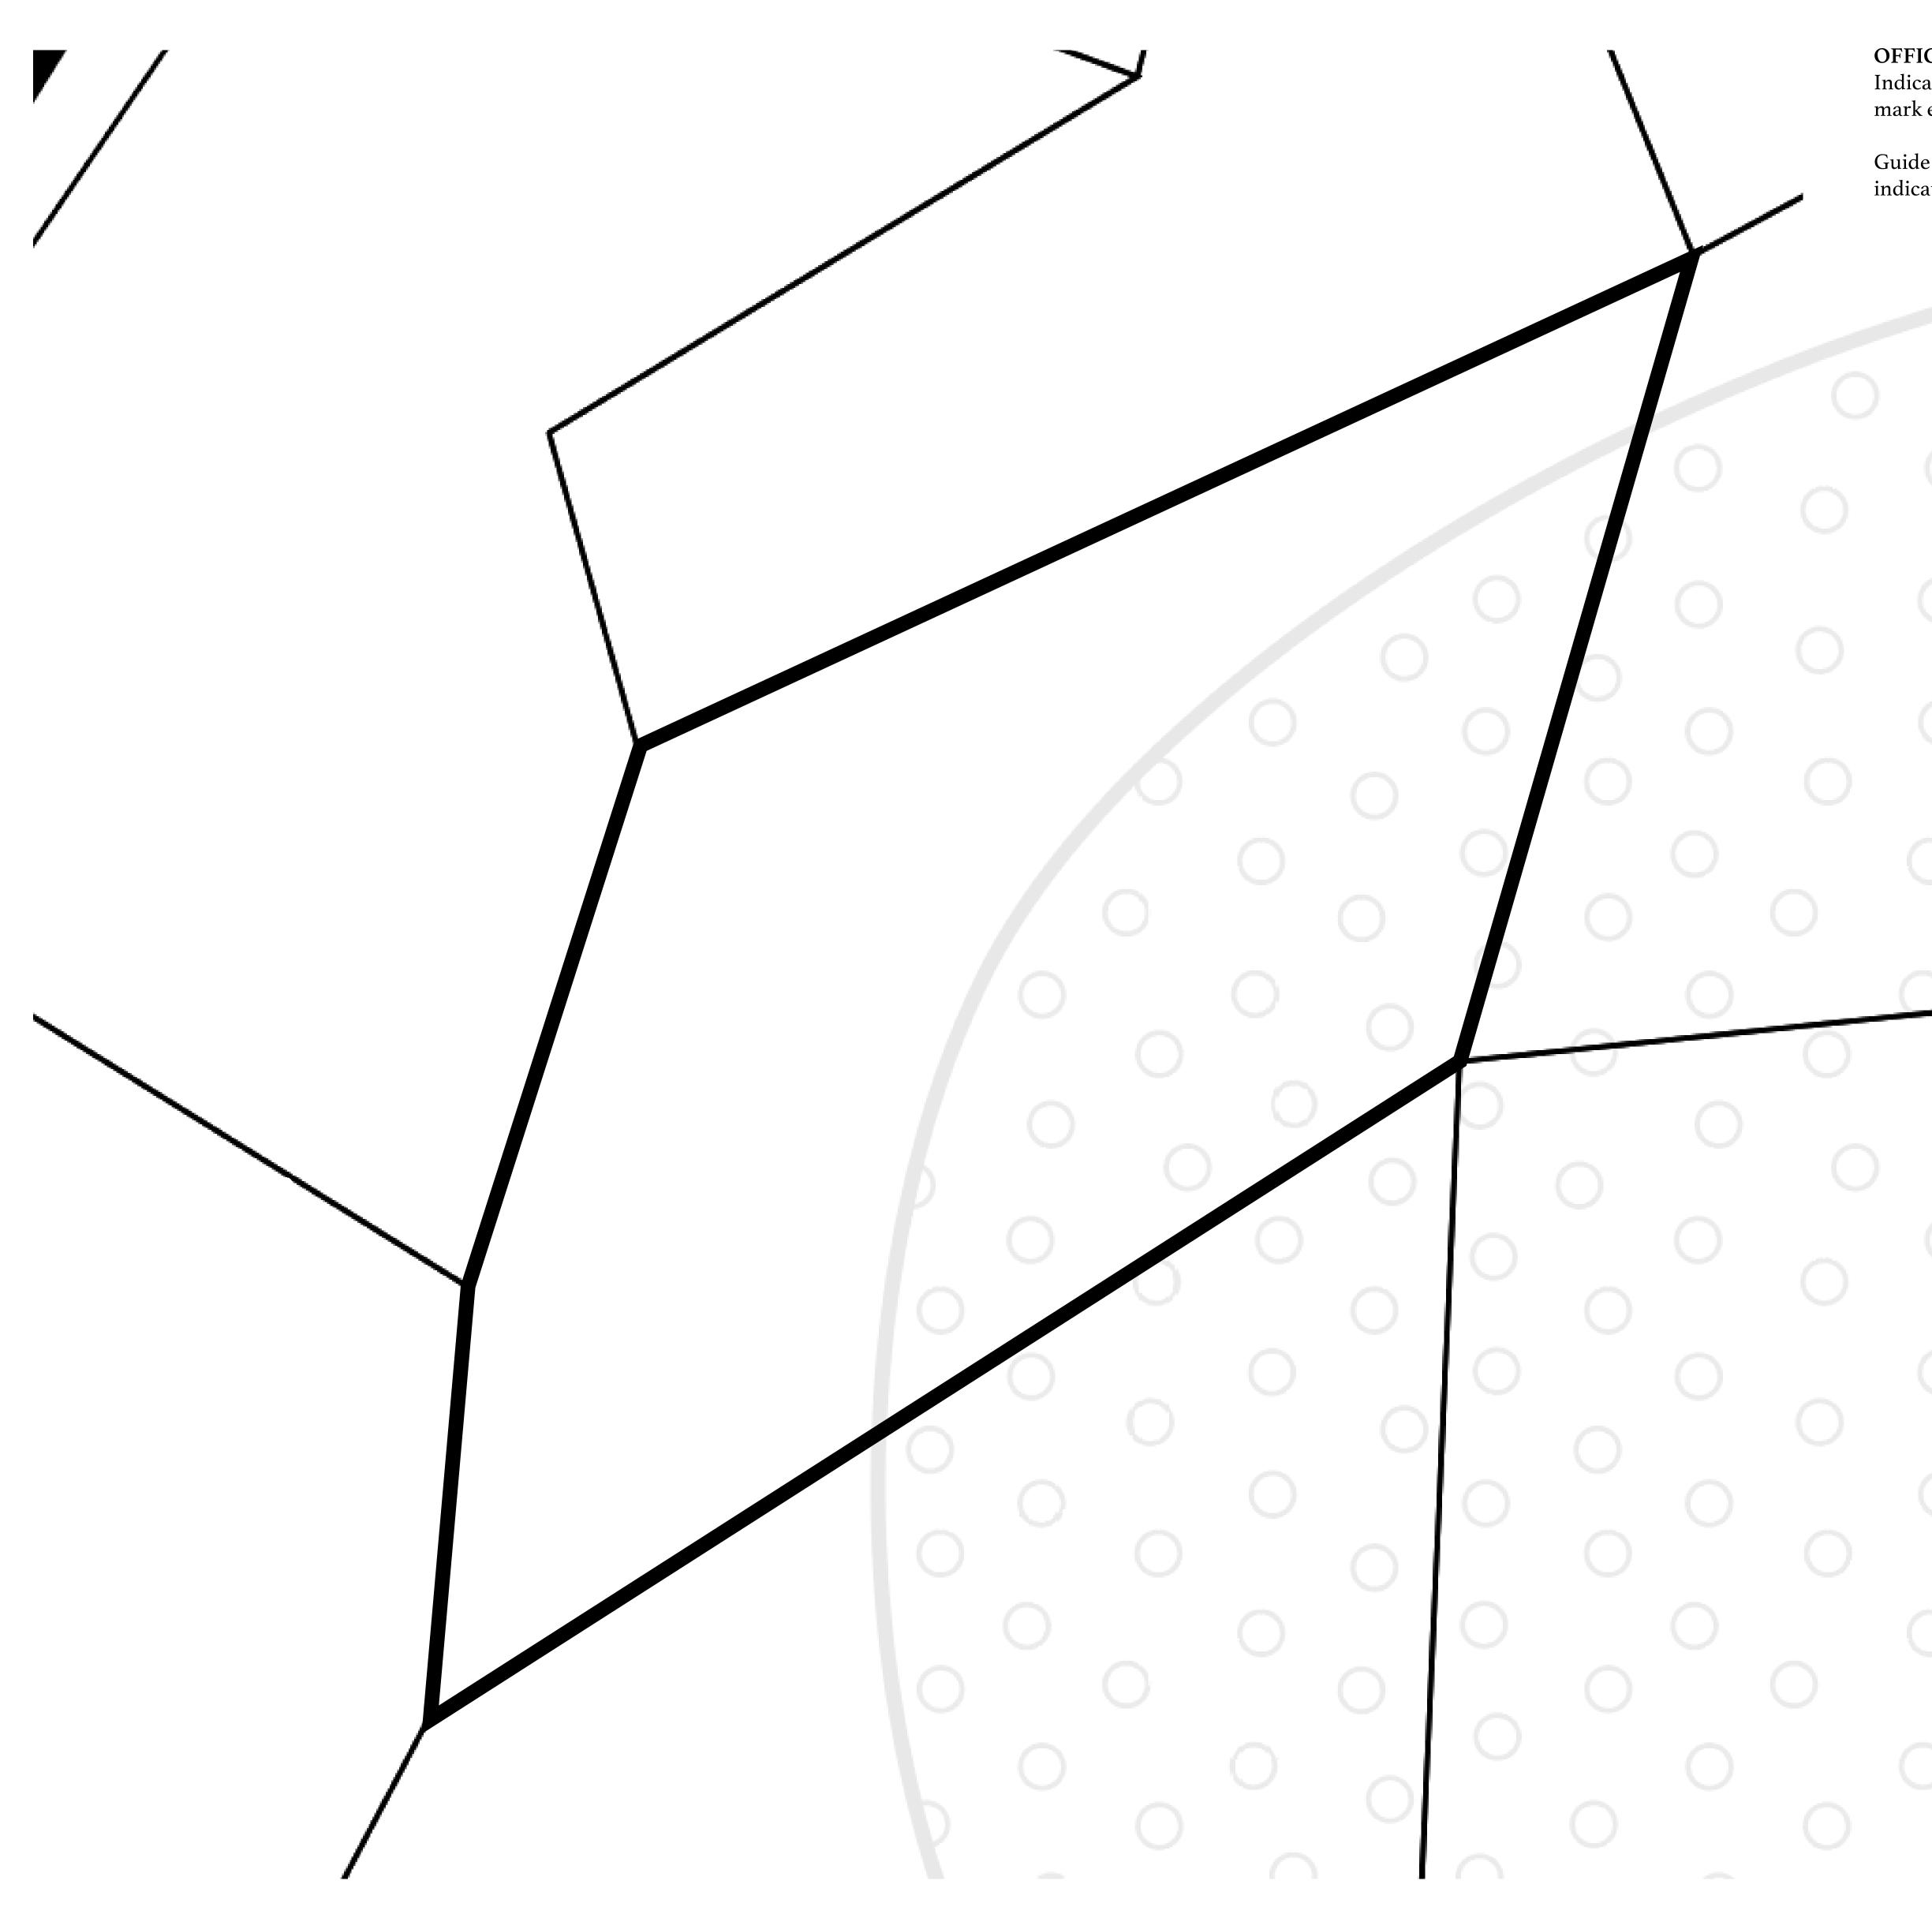

## H.M. LNFT Land Registry

ADMINISTRATIVE AREA

OWNER ENTITLEMENT

PLOT L1362

THE GREAT

Type W-GE: SI (rewarded in C

| istry                                       | TITLE NUMBER<br>L1361-221121 |                    |              |               |  |  |
|---------------------------------------------|------------------------------|--------------------|--------------|---------------|--|--|
|                                             |                              |                    |              |               |  |  |
| -GE: Share of 0.3%<br>led in Credits); Mint |                              |                    | ber of NFT S | tories minted |  |  |
|                                             |                              |                    |              |               |  |  |
|                                             |                              |                    |              |               |  |  |
|                                             | PL(                          | DT L1              | 363          |               |  |  |
|                                             |                              |                    |              |               |  |  |
|                                             |                              |                    |              | 0             |  |  |
|                                             |                              |                    |              |               |  |  |
|                                             |                              |                    |              |               |  |  |
|                                             |                              |                    |              |               |  |  |
|                                             | ΟT                           | L136               |              |               |  |  |
|                                             |                              | LLUU<br>Y: 3.83 KI |              |               |  |  |
| DUU                                         | INDAD                        | 5.05 KI            |              |               |  |  |
|                                             |                              |                    |              |               |  |  |
|                                             |                              |                    | 0            |               |  |  |
|                                             |                              |                    |              |               |  |  |
|                                             |                              |                    |              | D<br>B        |  |  |
|                                             |                              |                    | 0            |               |  |  |
|                                             |                              |                    | 0            |               |  |  |
|                                             |                              |                    | $\sim$       |               |  |  |
|                                             |                              |                    |              |               |  |  |
|                                             |                              | 2570               | $\bigcirc$   |               |  |  |

## PLOT\_L1360 SOUTH RESERVE L0TL1358

OFFICIAL PERSPECTIVE SHEET FOR FILING Indicate vantage point for each drawing. Copy and mark each sheet required prior to filing.

Guide - Vantage point should be indicated as shown in the diagram: