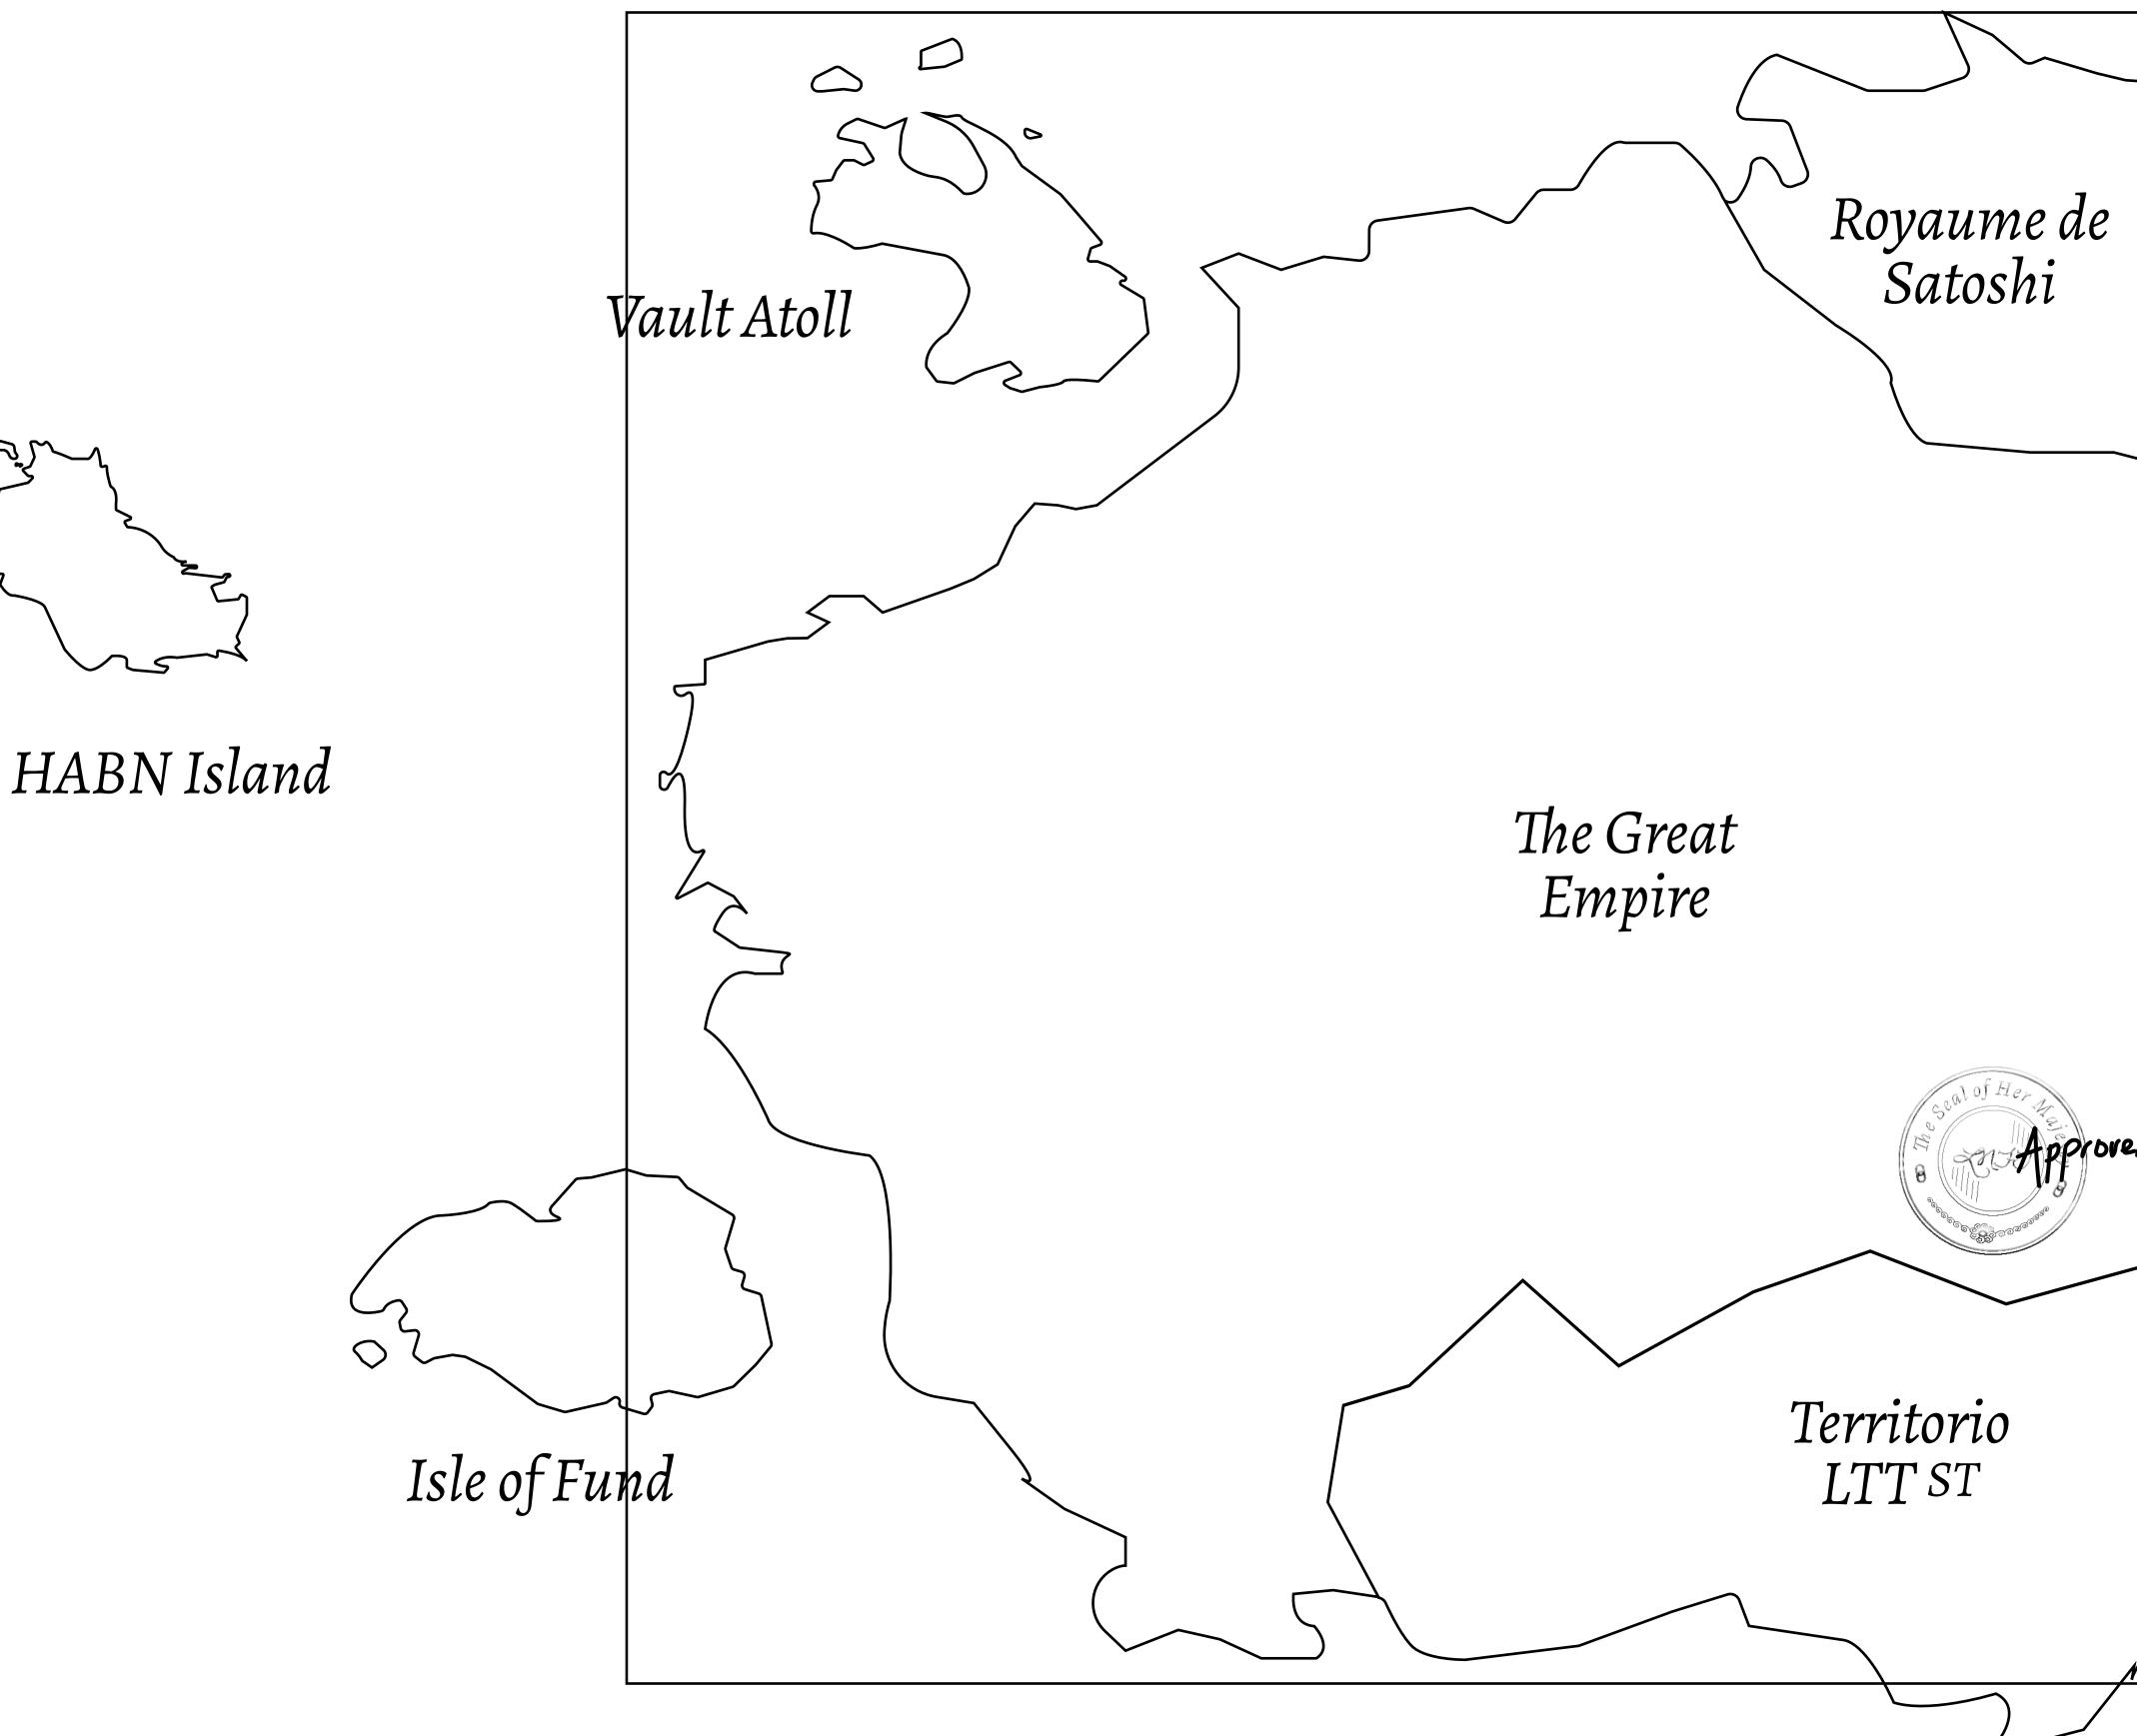

## H.M. LNFT Land Registry

ADMINISTRATIVE AREA

OWNER ENTITLEMENT

PLOT L1362

THE GREAT

Type W-GE: SI (rewarded in C

| istry                                       | TITLE NUMBER<br>L1361-221121 |                    |              |               |  |  |
|---------------------------------------------|------------------------------|--------------------|--------------|---------------|--|--|
|                                             |                              |                    |              |               |  |  |
| -GE: Share of 0.3%<br>led in Credits); Mint |                              |                    | ber of NFT S | tories minted |  |  |
|                                             |                              |                    |              |               |  |  |
|                                             |                              |                    |              |               |  |  |
|                                             | PL(                          | DT L1              | 363          |               |  |  |
|                                             |                              |                    |              |               |  |  |
|                                             |                              |                    |              | 0             |  |  |
|                                             |                              |                    |              |               |  |  |
|                                             |                              |                    |              |               |  |  |
|                                             |                              |                    |              |               |  |  |
|                                             | ΟT                           | L136               |              |               |  |  |
|                                             |                              | LLUU<br>Y: 3.83 KI |              |               |  |  |
| DUU                                         | INDAD                        | 5.05 KI            |              |               |  |  |
|                                             |                              |                    |              |               |  |  |
|                                             |                              |                    | 0            |               |  |  |
|                                             |                              |                    |              |               |  |  |
|                                             |                              |                    |              | D<br>B        |  |  |
|                                             |                              |                    | 0            |               |  |  |
|                                             |                              |                    | 0            |               |  |  |
|                                             |                              |                    | $\sim$       |               |  |  |
|                                             |                              |                    |              |               |  |  |
|                                             |                              | 2570               | $\bigcirc$   |               |  |  |