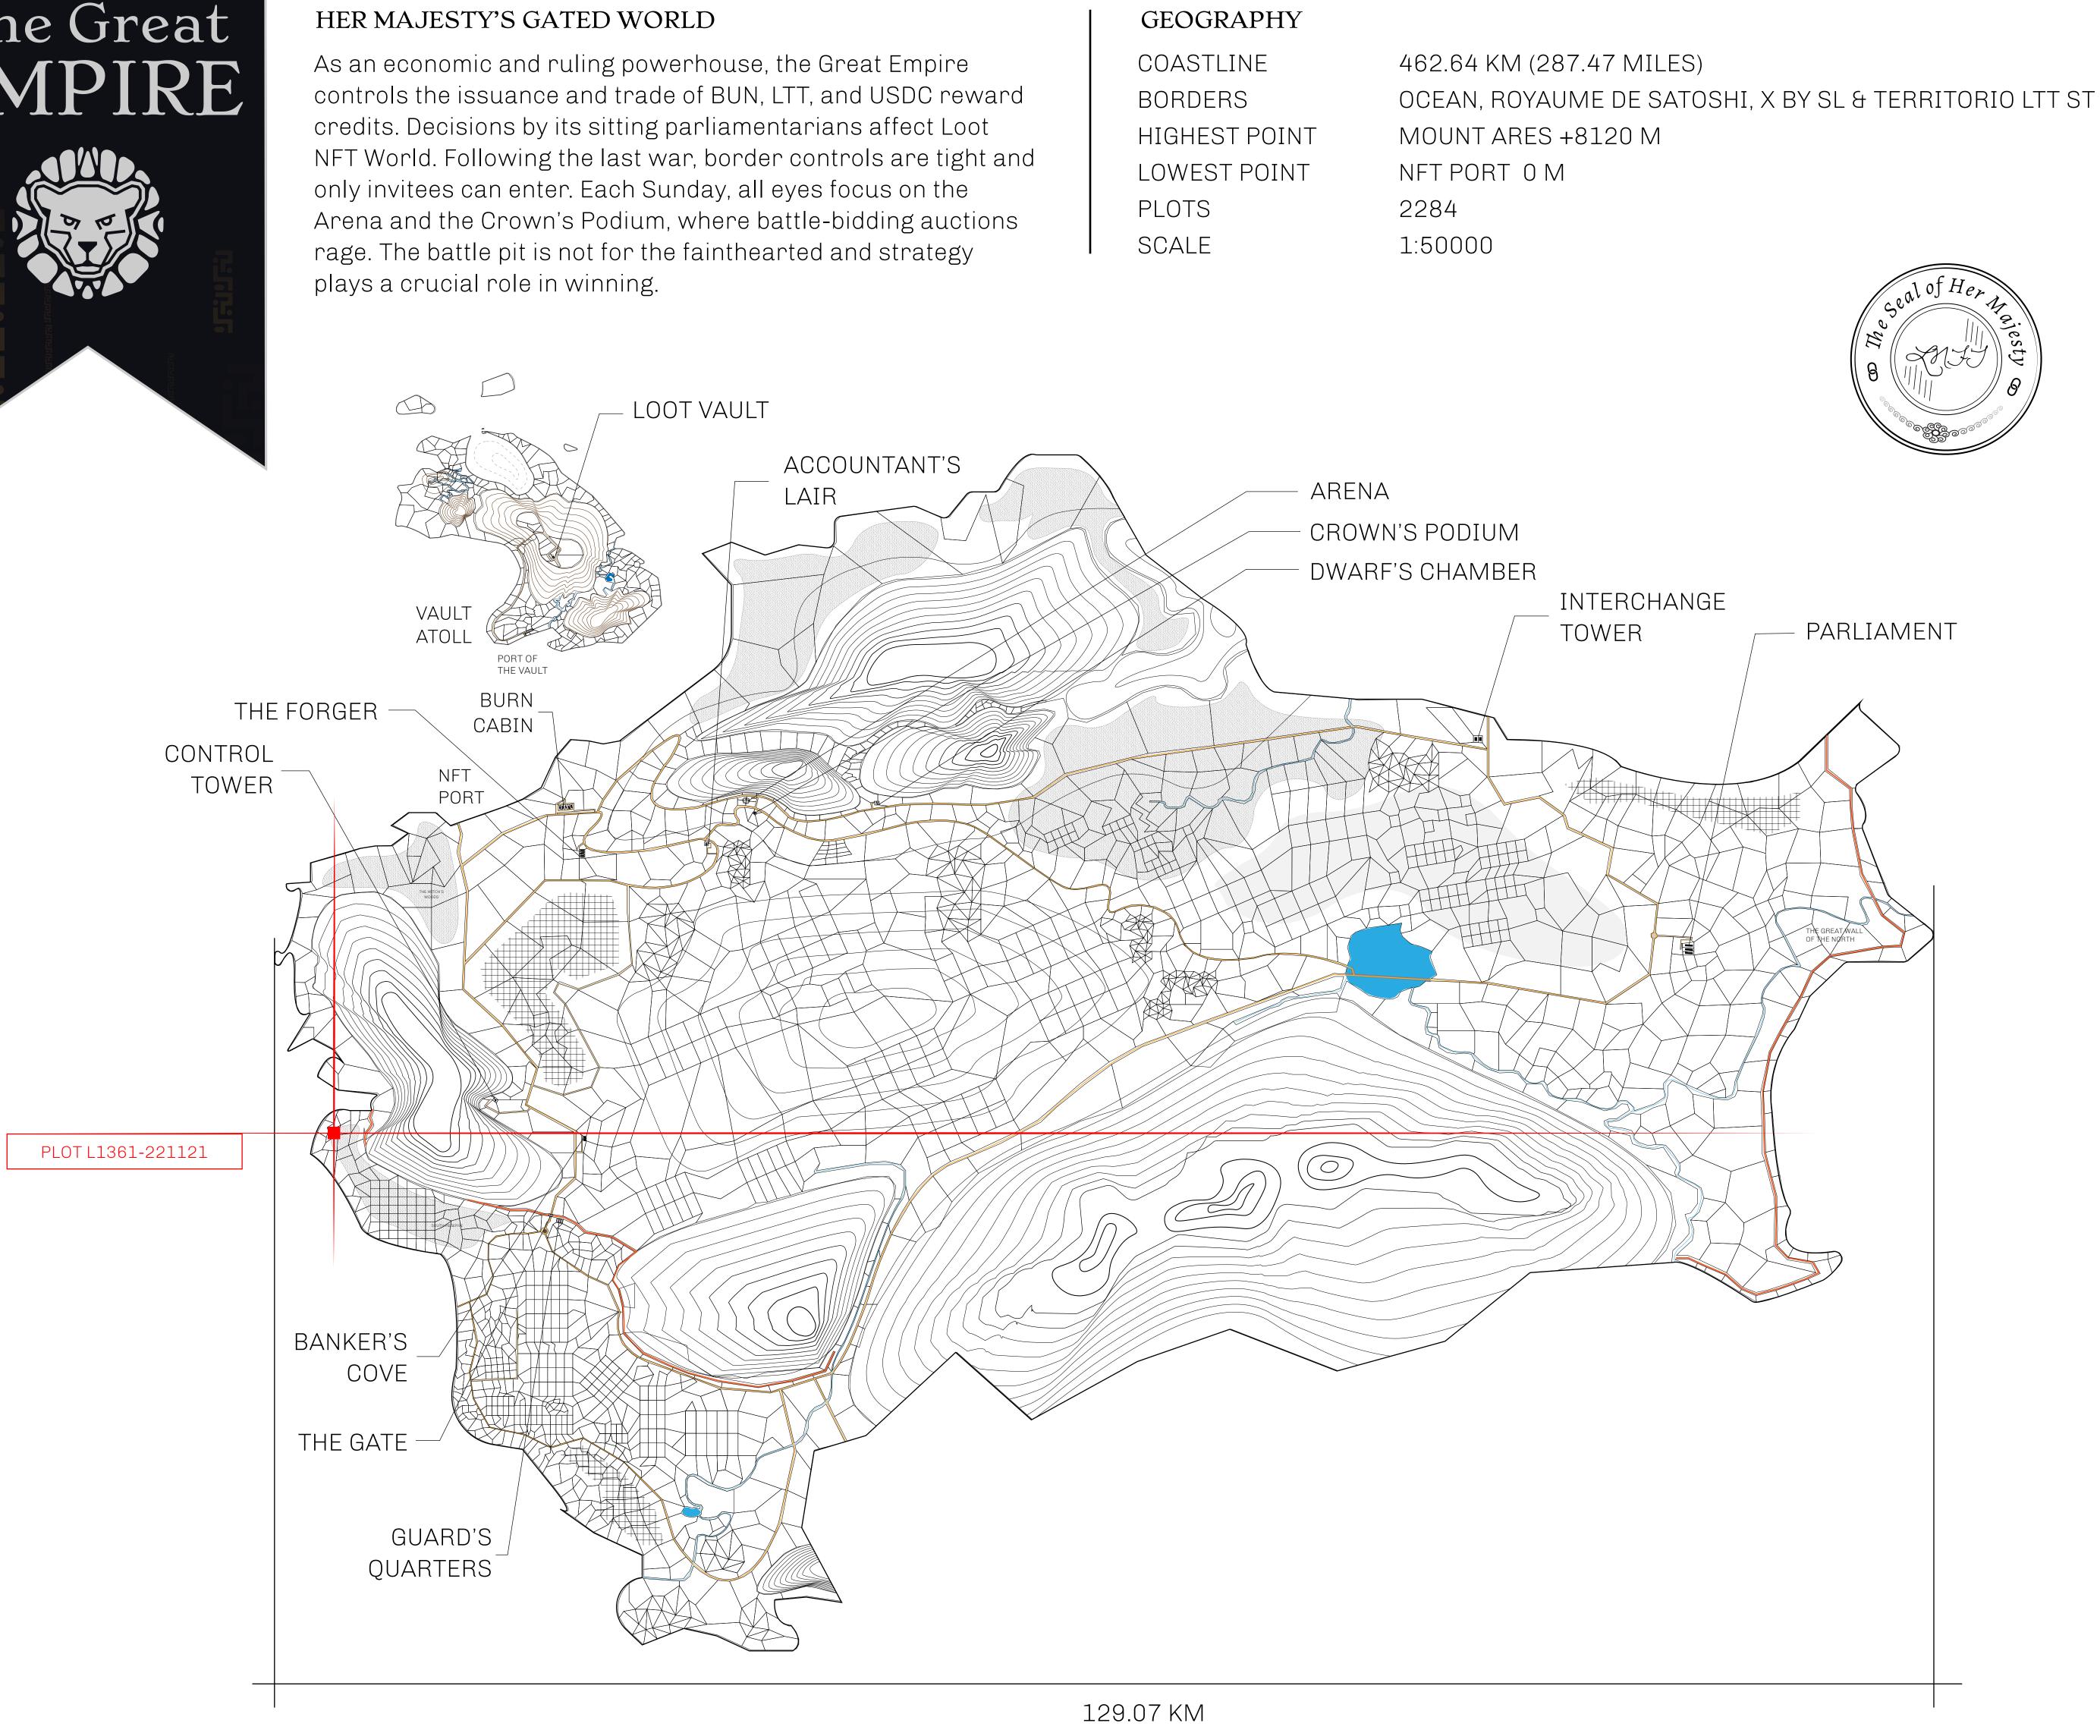

## H.M. LNFT Land Registry

ADMINISTRATIVE AREA

OWNER ENTITLEMENT

PLOT L1362

THE GREAT

Type W-GE: SI (rewarded in C

| istry                                       | TITLE NUMBER<br>L1361-221121 |                    |              |               |  |  |
|---------------------------------------------|------------------------------|--------------------|--------------|---------------|--|--|
|                                             |                              |                    |              |               |  |  |
| -GE: Share of 0.3%<br>led in Credits); Mint |                              |                    | ber of NFT S | tories minted |  |  |
|                                             |                              |                    |              |               |  |  |
|                                             |                              |                    |              |               |  |  |
|                                             | PL(                          | DT L1              | 363          |               |  |  |
|                                             |                              |                    |              |               |  |  |
|                                             |                              |                    |              | 0             |  |  |
|                                             |                              |                    |              |               |  |  |
|                                             |                              |                    |              |               |  |  |
|                                             |                              |                    |              |               |  |  |
|                                             | ΟT                           | L136               |              |               |  |  |
|                                             |                              | LLUU<br>Y: 3.83 KI |              |               |  |  |
| DUU                                         | INDAD                        | 5.05 KI            |              |               |  |  |
|                                             |                              |                    |              |               |  |  |
|                                             |                              |                    | 0            |               |  |  |
|                                             |                              |                    |              |               |  |  |
|                                             |                              |                    |              | D<br>B        |  |  |
|                                             |                              |                    | 0            |               |  |  |
|                                             |                              |                    | 0            |               |  |  |
|                                             |                              |                    | $\sim$       |               |  |  |
|                                             |                              |                    |              |               |  |  |
|                                             |                              | 2570               | $\bigcirc$   |               |  |  |