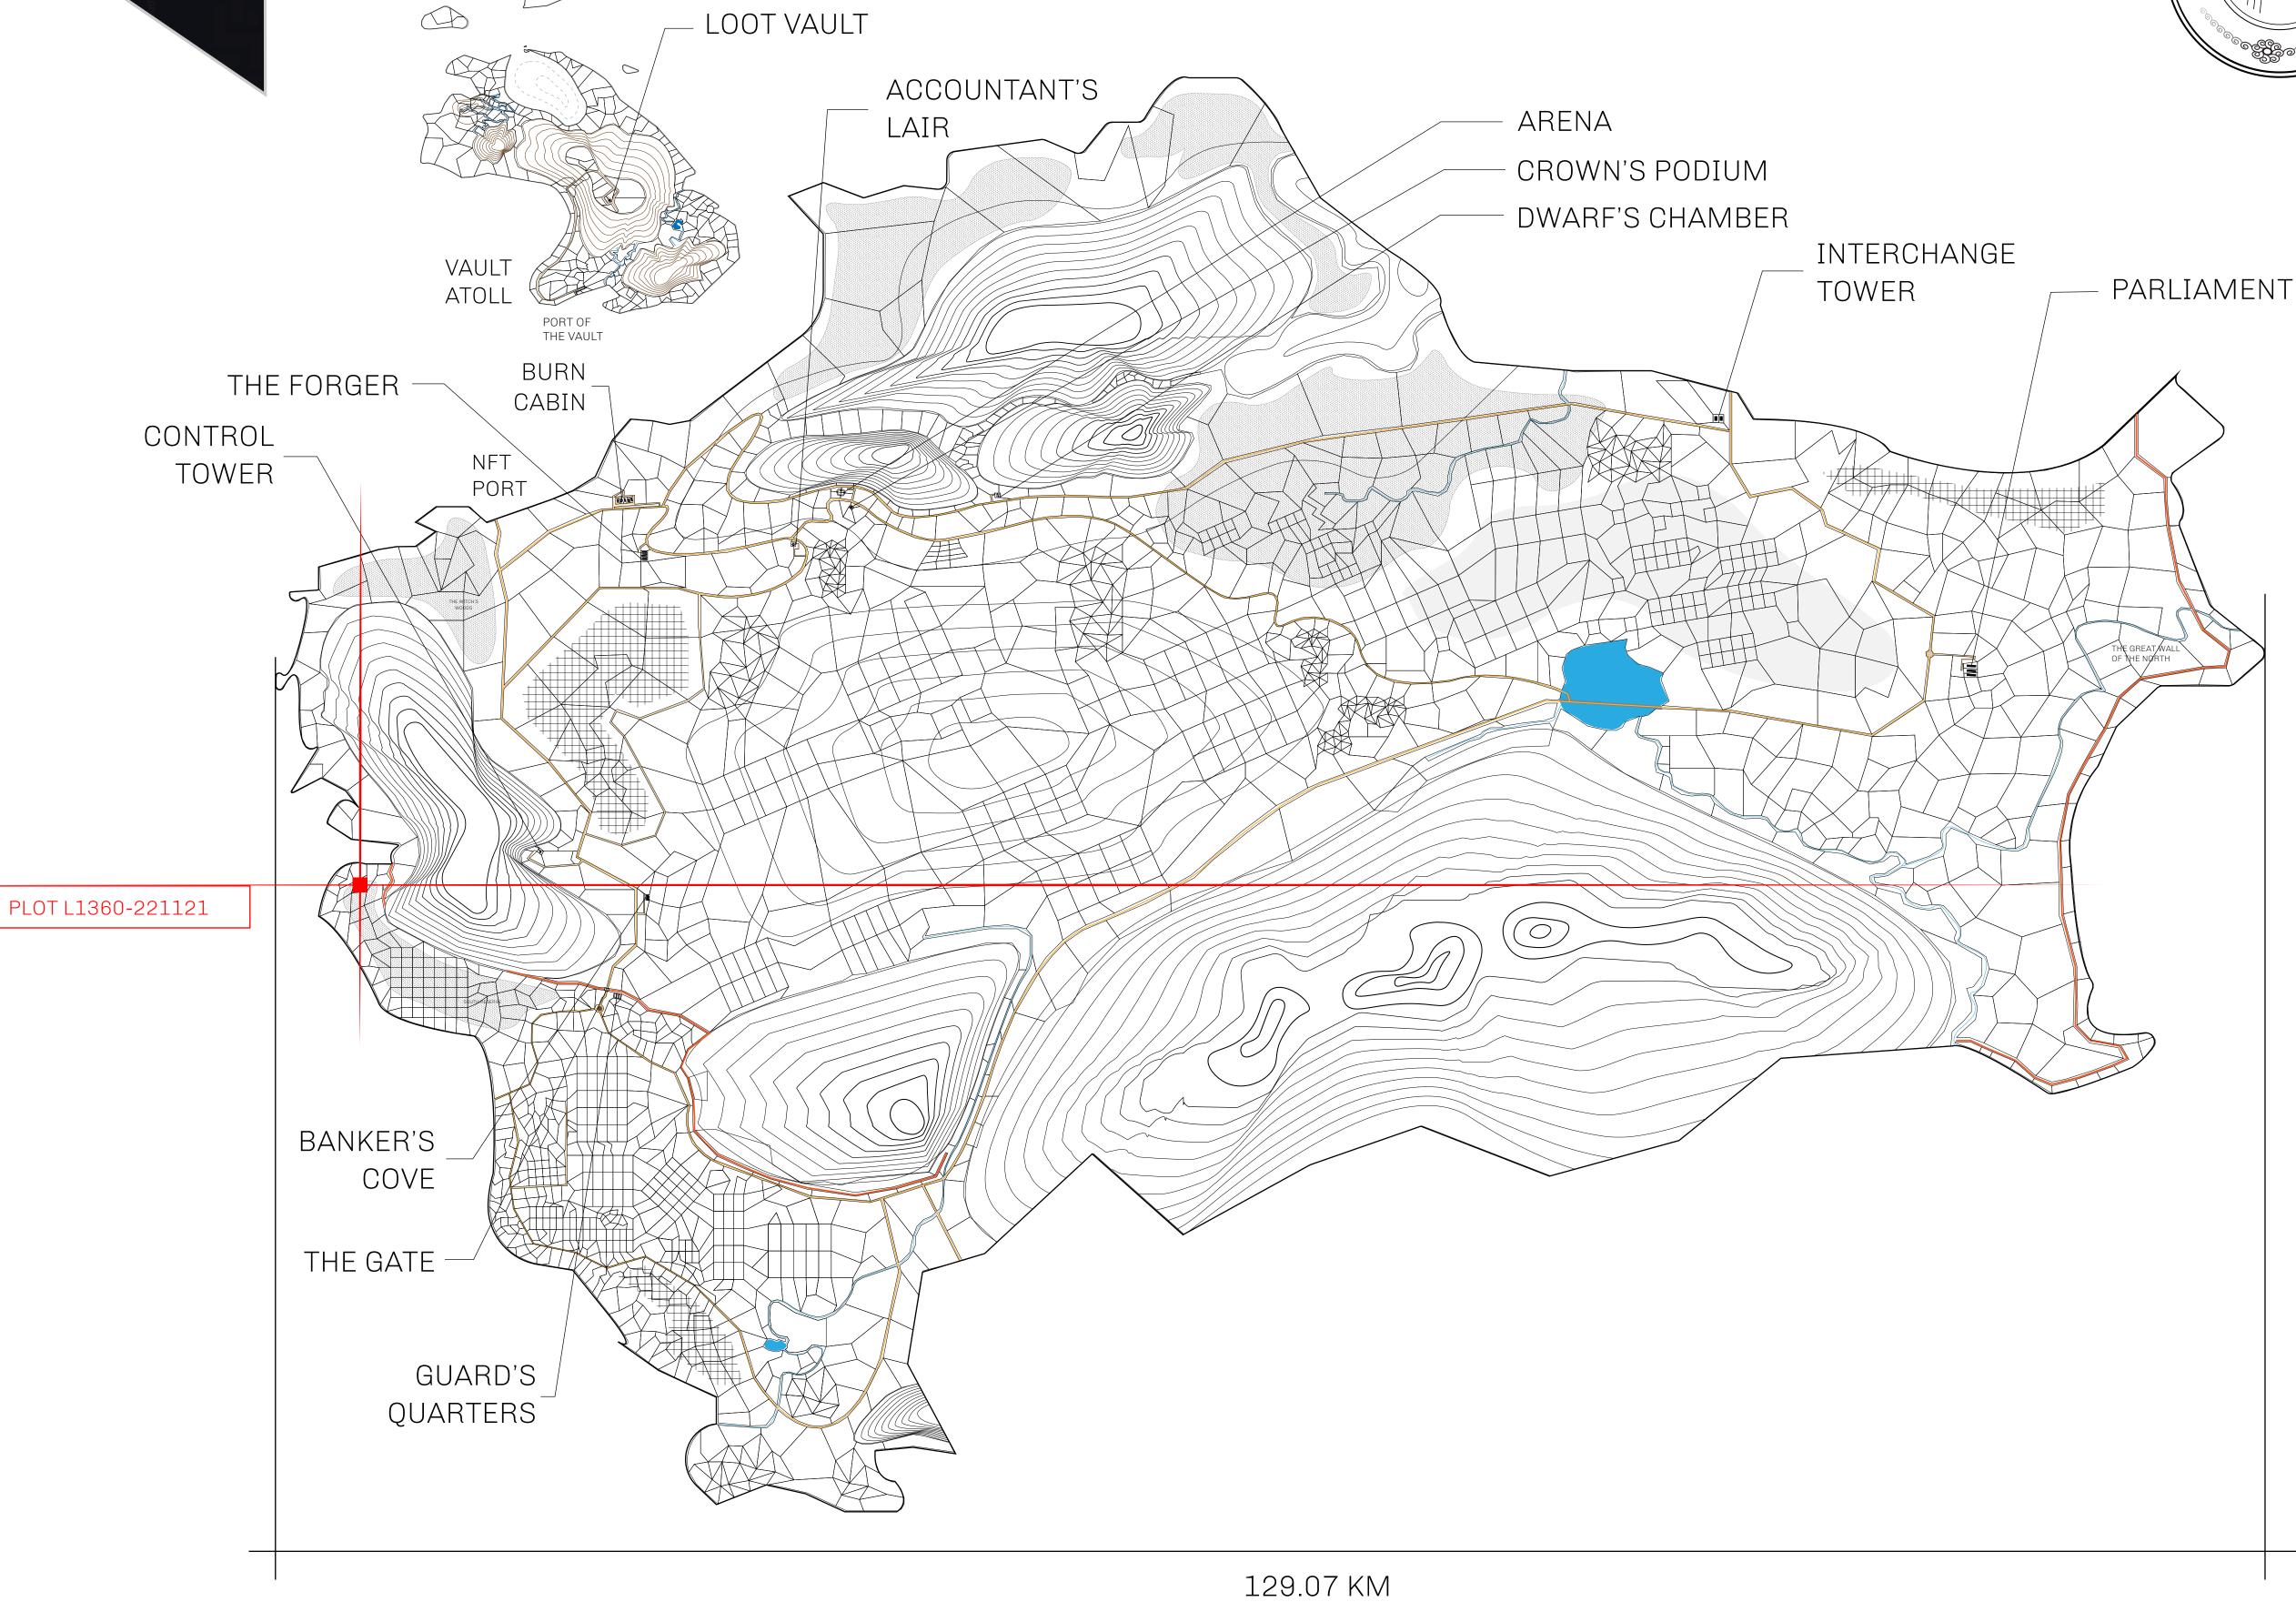

## GEOGRAPHY

COASTLINE 462.64 KM (287.47 MILES)

BORDERS OCEAN, ROYAUME DE SATOSHI, X BY SL & TERRITORIO LTT ST

HIGHEST POINT MOUNT ARES +8120 M

LOWEST POINT NFT PORT 0 M

PLOTS 2284 SCALE 1:50000

## H.M. LNFT Land Registry

L1360-221121

TITLE NUMBER

ADMINISTRATIVE AREA

THE GREAT EMPIRE

ISSUED 22 November 2021

SCALE 1/50000

OWNER ENTITLEMENT