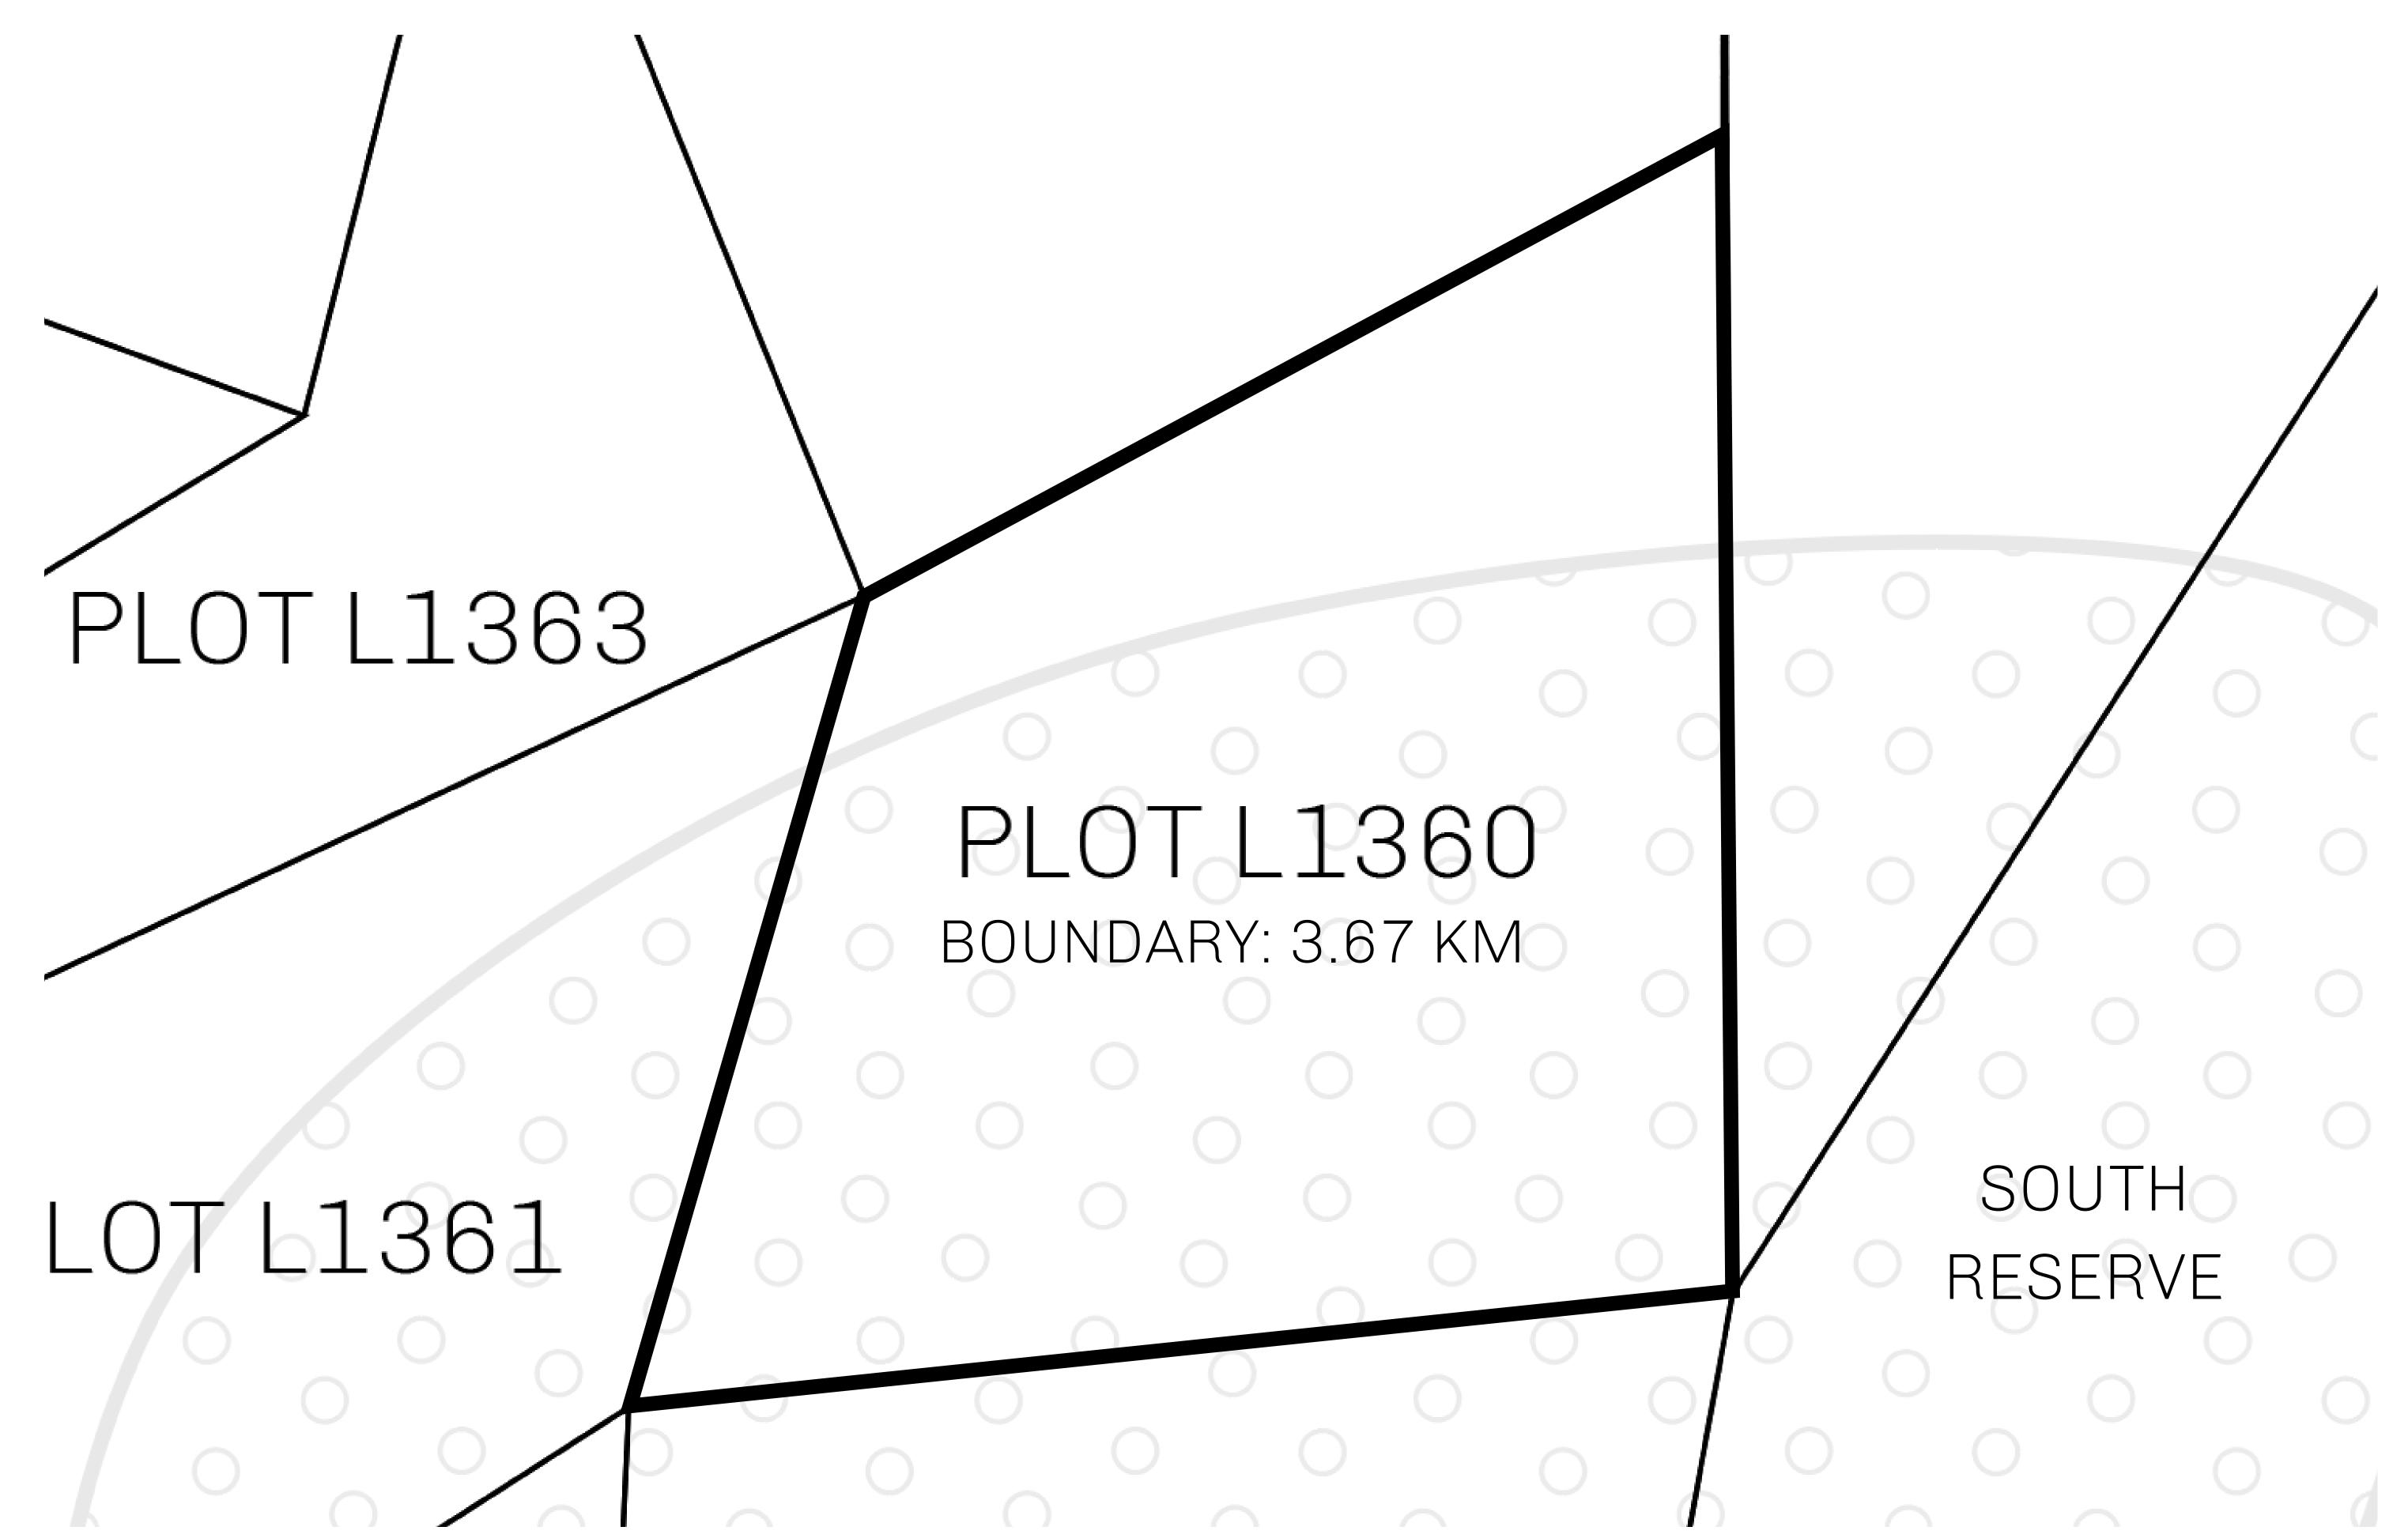

## H.M. LNFT Land Registry

L1360-221121

TITLE NUMBER

ADMINISTRATIVE AREA

THE GREAT EMPIRE

ISSUED 22 November 2021

SCALE 1/50000

OWNER ENTITLEMENT

Type W-GE: Share of 0.3% of all BUN sales based on number of NFT Stories minted

(rewarded in Credits); Mint 4 NFT Stories