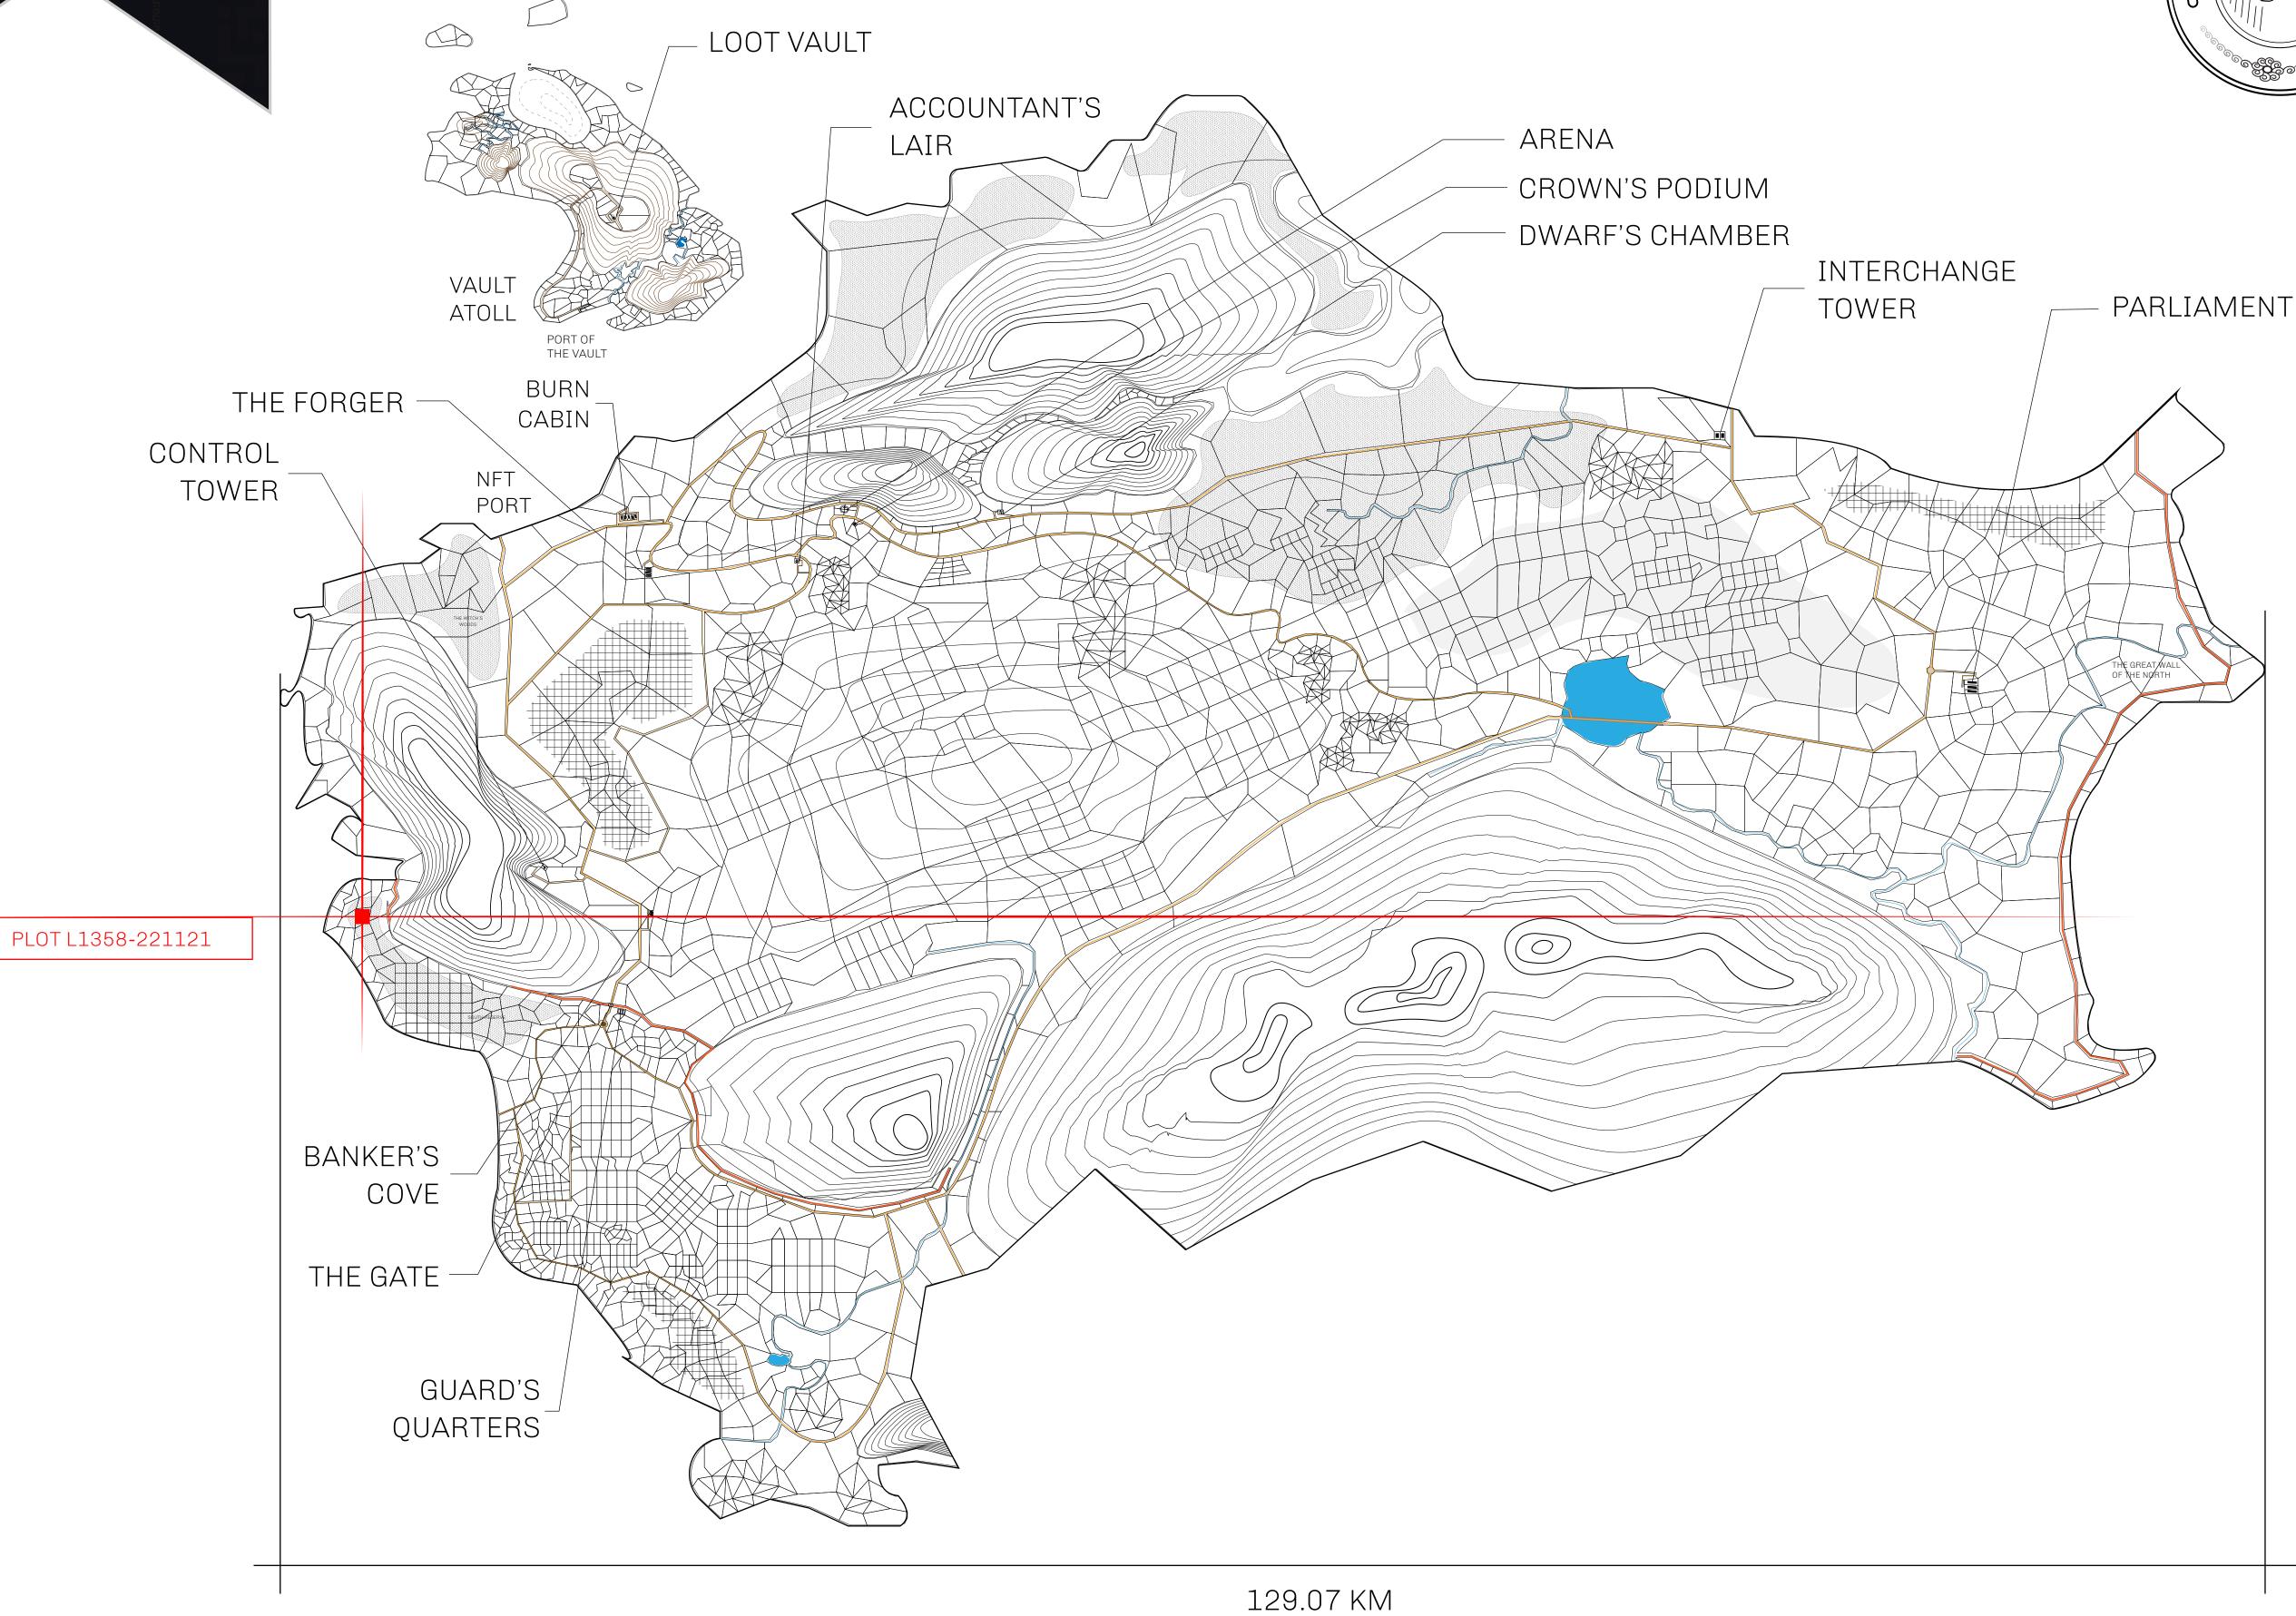

## **GEOGRAPHY**

COASTLINE 462.64 KM (287.47 MILES)

BORDERS OCEAN, ROYAUME DE SATOSHI, X BY SL & TERRITORIO LTT ST

HIGHEST POINT MOUNT ARES +8120 M

LOWEST POINT NFT PORT 0 M

PLOTS 2284 SCALE 1:50000

## H.M. LNFT Land Registry

TITLE NUMBER

L1358-221121

ADMINISTRATIVE AREA

THE GREAT EMPIRE

ISSUED **22 November 2021** 

SCALE 1/50000

OWNER ENTITLEMENT