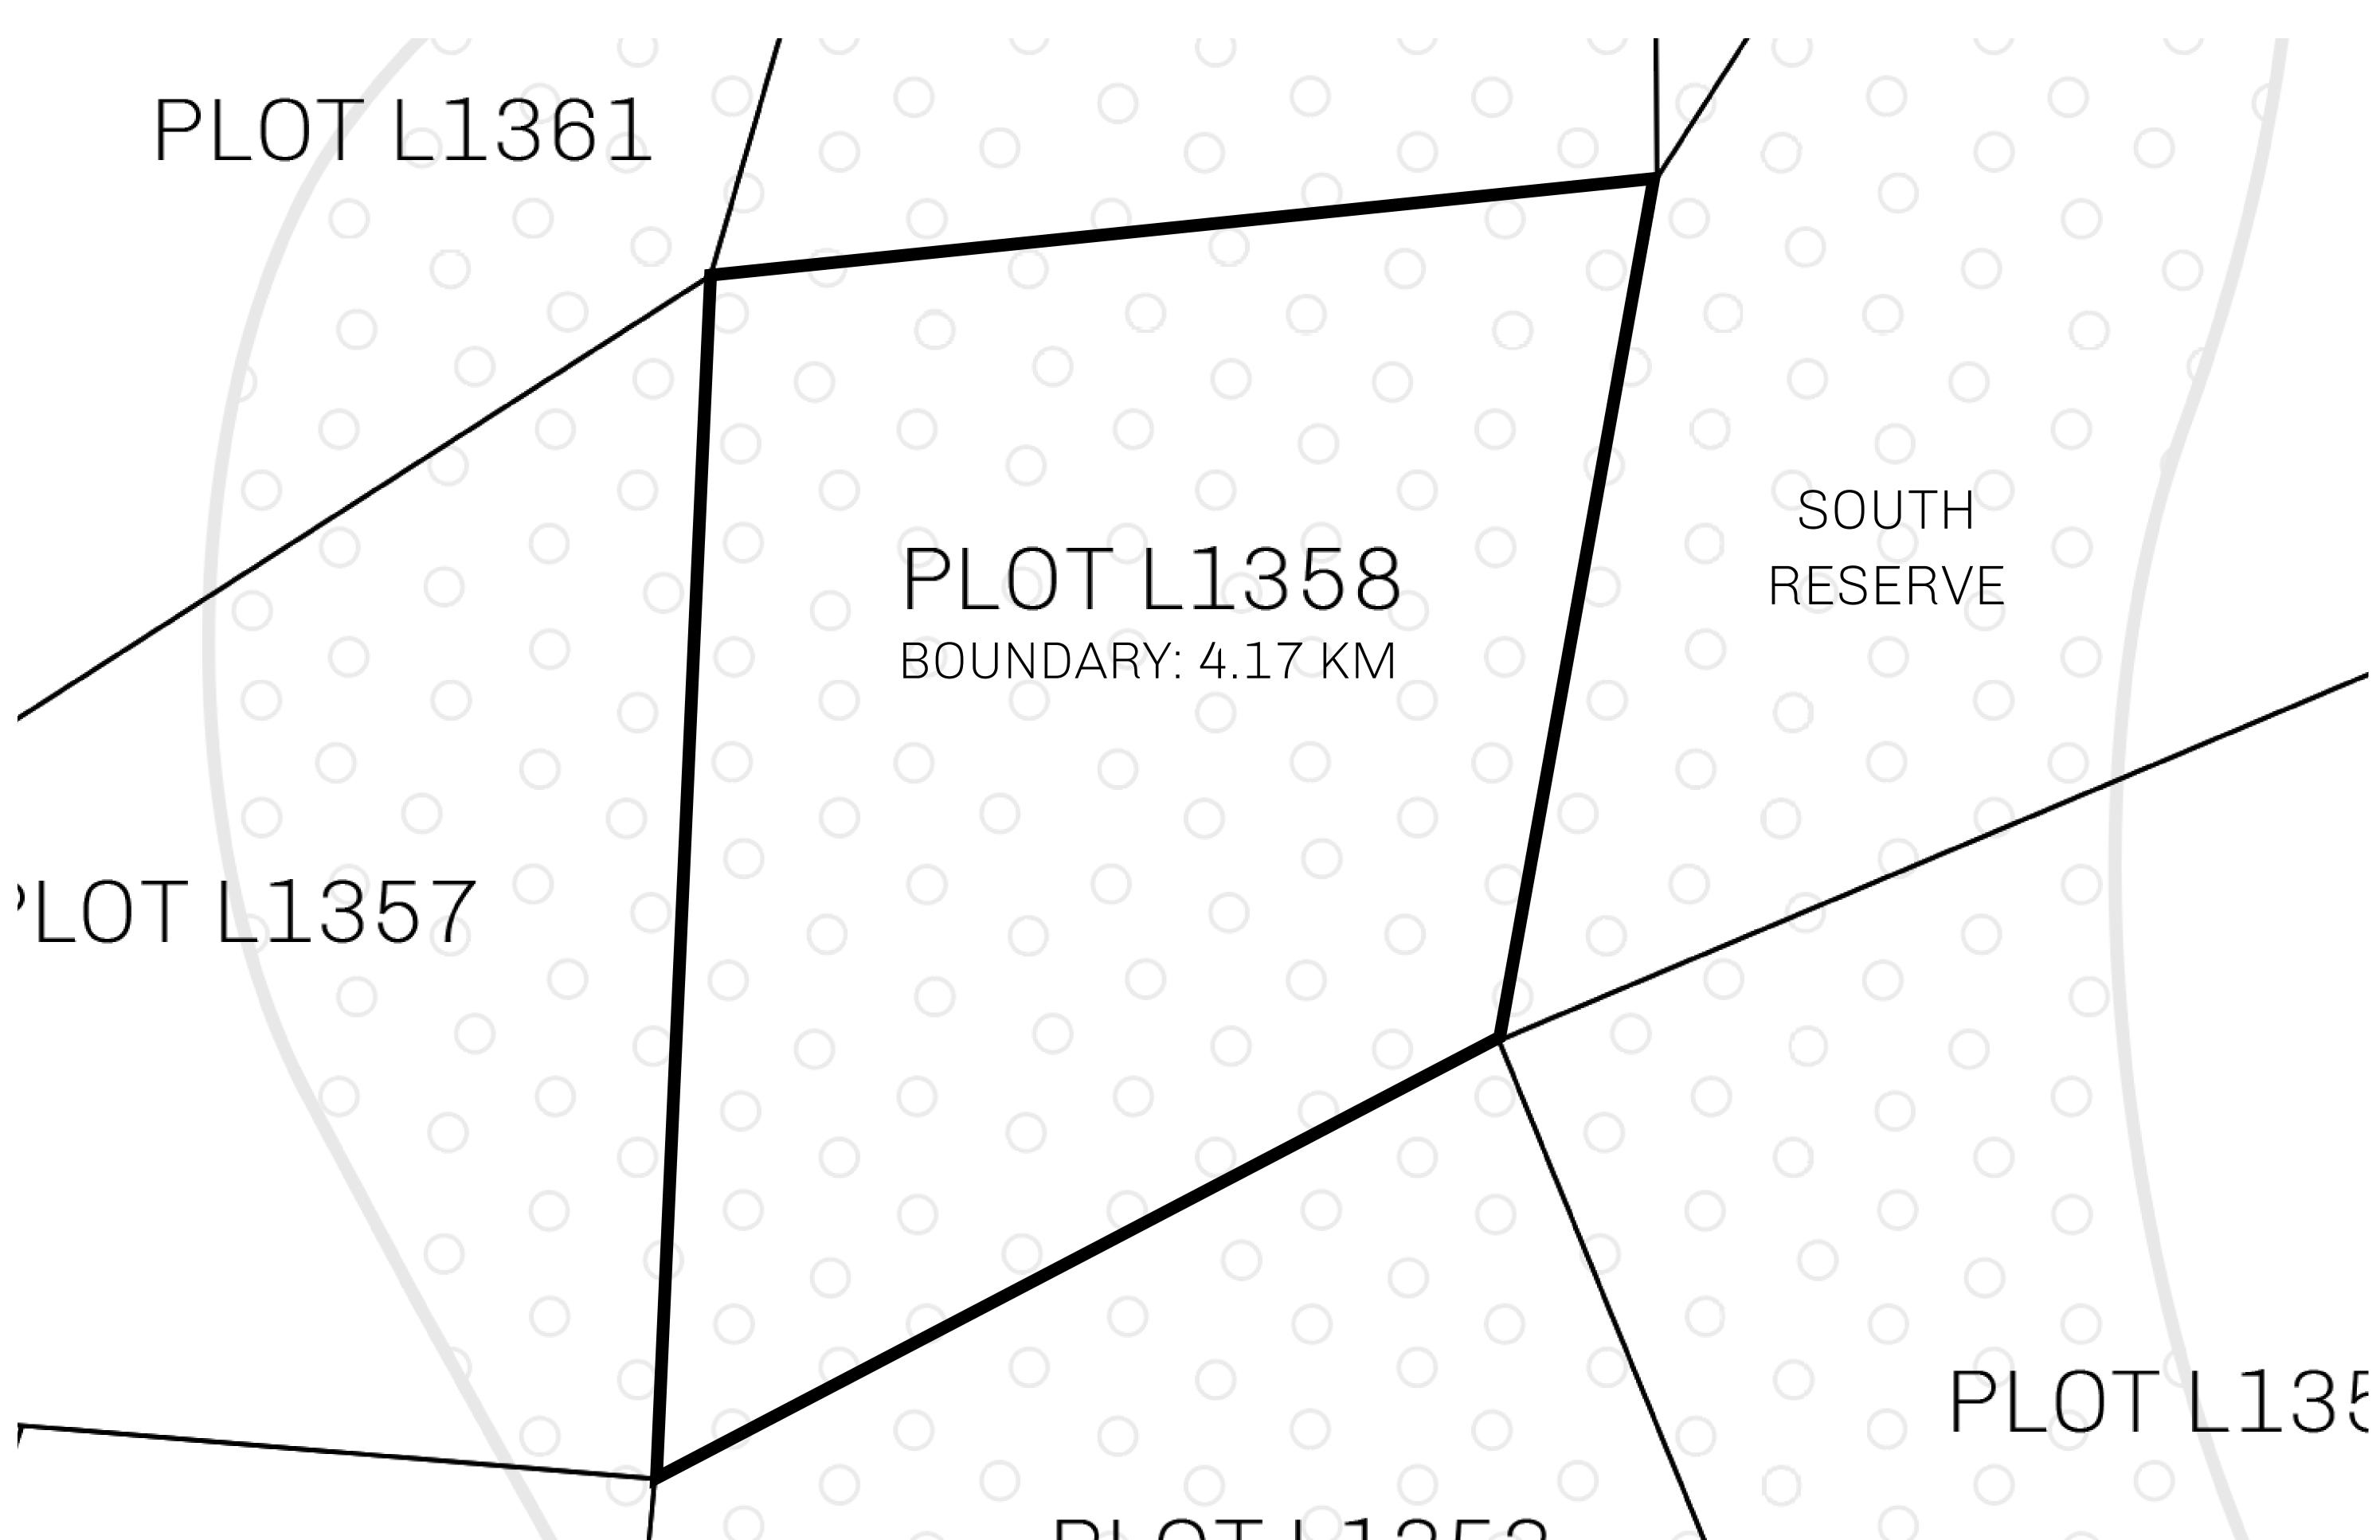

## H.M. LNFT Land Registry

TITLE NUMBER

L1358-221121

ADMINISTRATIVE AREA

THE GREAT EMPIRE

ISSUED **22 November 2021** 

SCALE 1/50000

OWNER ENTITLEMENT

Type W-GE: Share of 0.3% of all BUN sales based on number of NFT Stories minted

(rewarded in Credits); Mint 4 NFT Stories