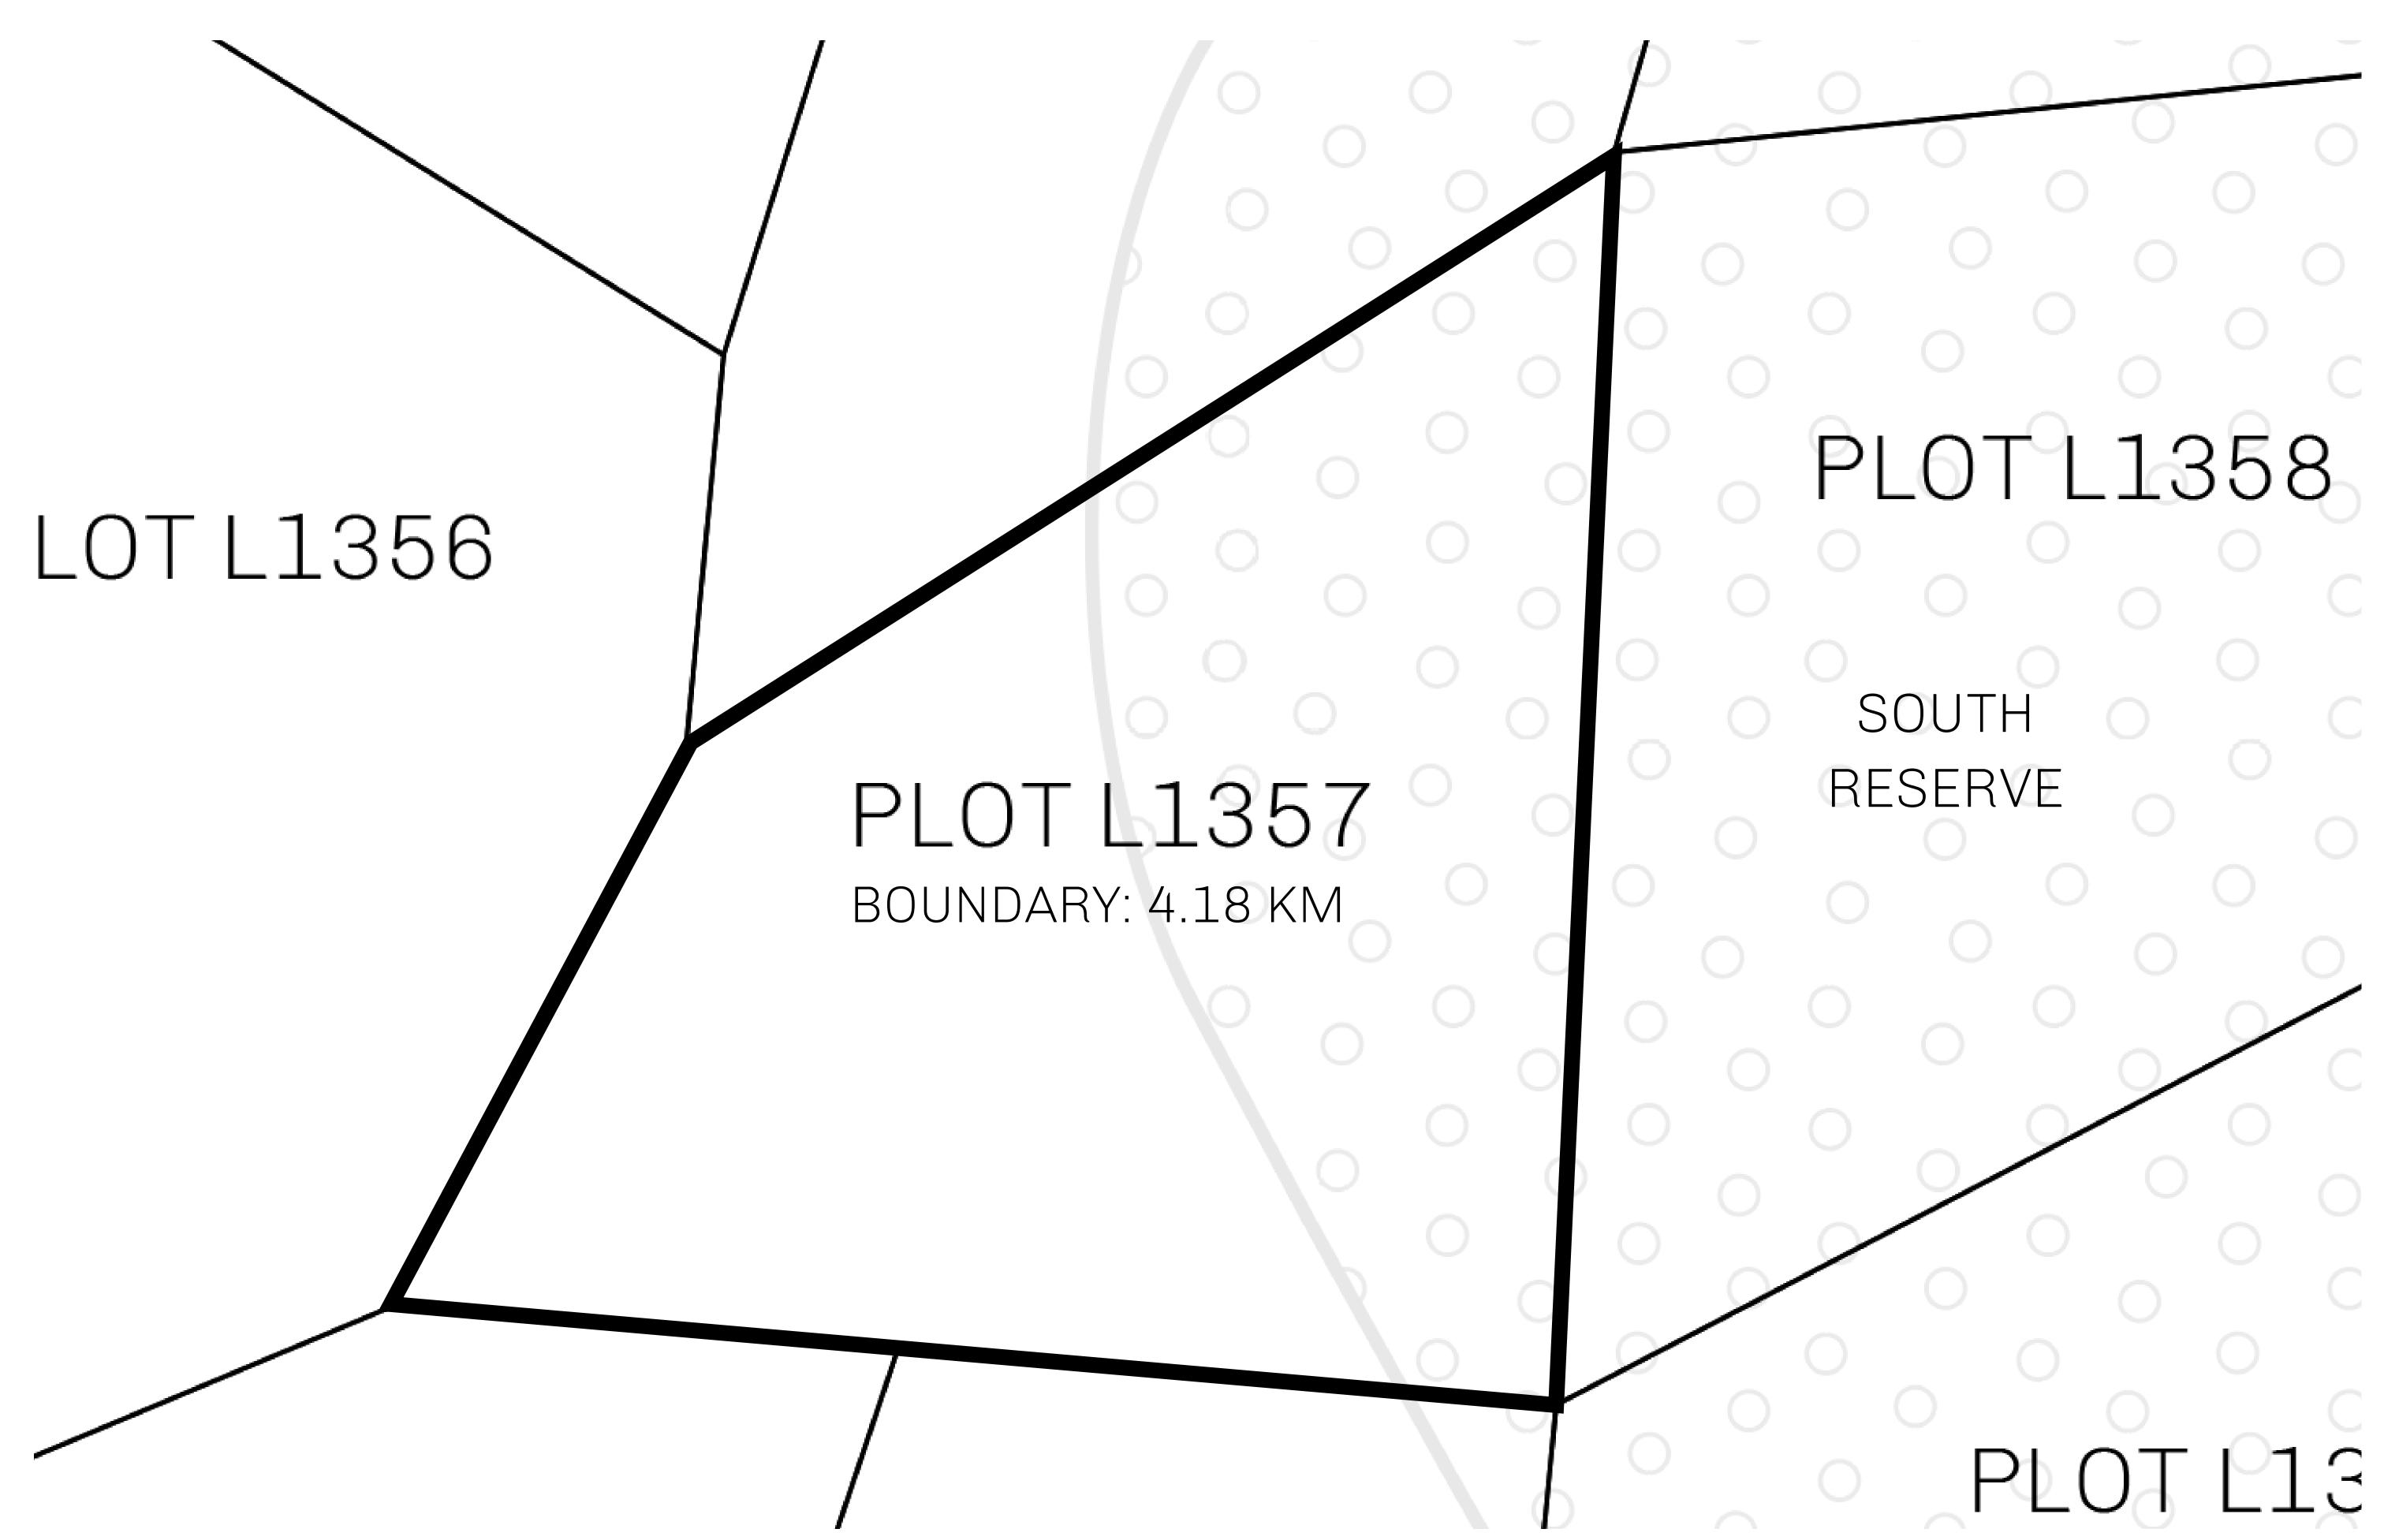

## **GEOGRAPHY**

COASTLINE 462.64 KM (287.47 MILES)

BORDERS OCEAN, ROYAUME DE SATOSHI, X BY SL & TERRITORIO LTT ST

HIGHEST POINT MOUNT ARES +8120 M

LOWEST POINT NFT PORT 0 M

PLOTS 2284 SCALE 1:50000

## H.M. LNFT Land Registry

TITLE NUMBER

L1357-221121

ADMINISTRATIVE AREA

THE GREAT EMPIRE

**22 November 2021** ISSUED

SCALE 1/50000

OWNER ENTITLEMENT

Type W-GE: Share of 0.3% of all BUN sales based on number of NFT Stories minted

(rewarded in Credits); Mint 4 NFT Stories