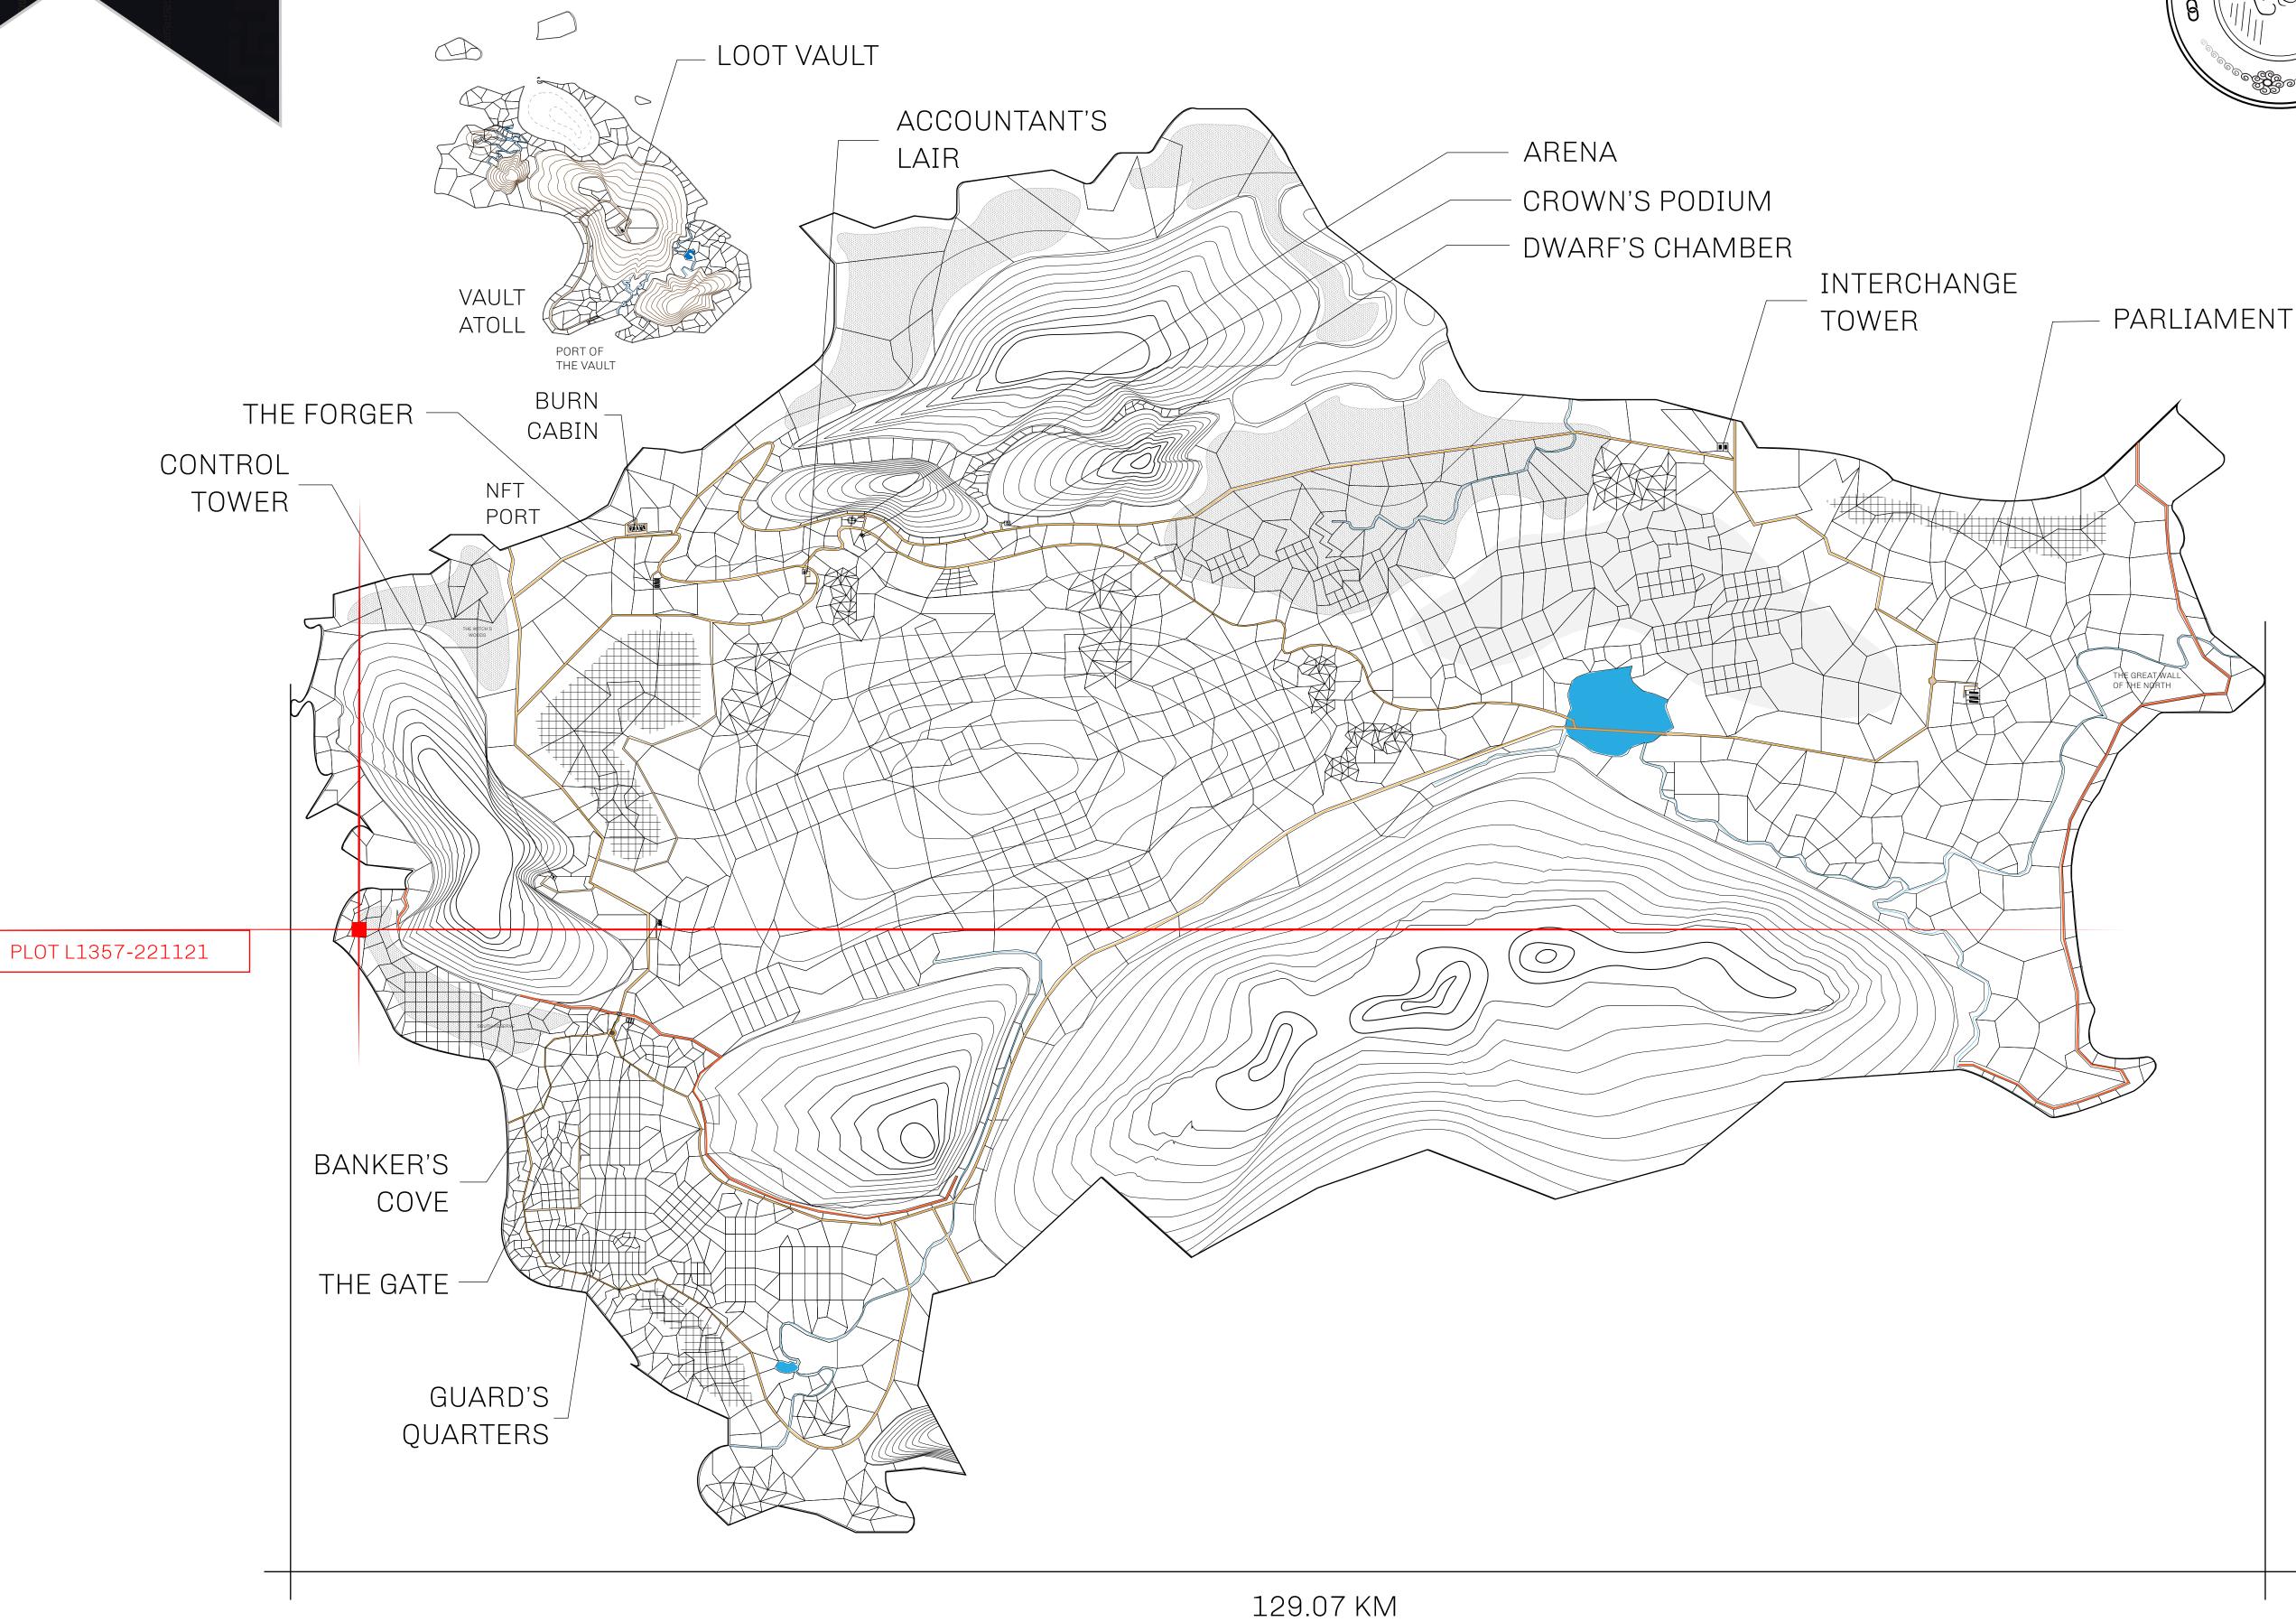

## **GEOGRAPHY**

COASTLINE 462.64 KM (287.47 MILES)

BORDERS OCEAN, ROYAUME DE SATOSHI, X BY SL & TERRITORIO LTT ST

HIGHEST POINT MOUNT ARES +8120 M

LOWEST POINT NFT PORT 0 M

PLOTS 2284 SCALE 1:50000

## H.M. LNFT Land Registry

TITLE NUMBER

L1357-221121

ADMINISTRATIVE AREA

THE GREAT EMPIRE

**22 November 2021** ISSUED

SCALE 1/50000

OWNER ENTITLEMENT