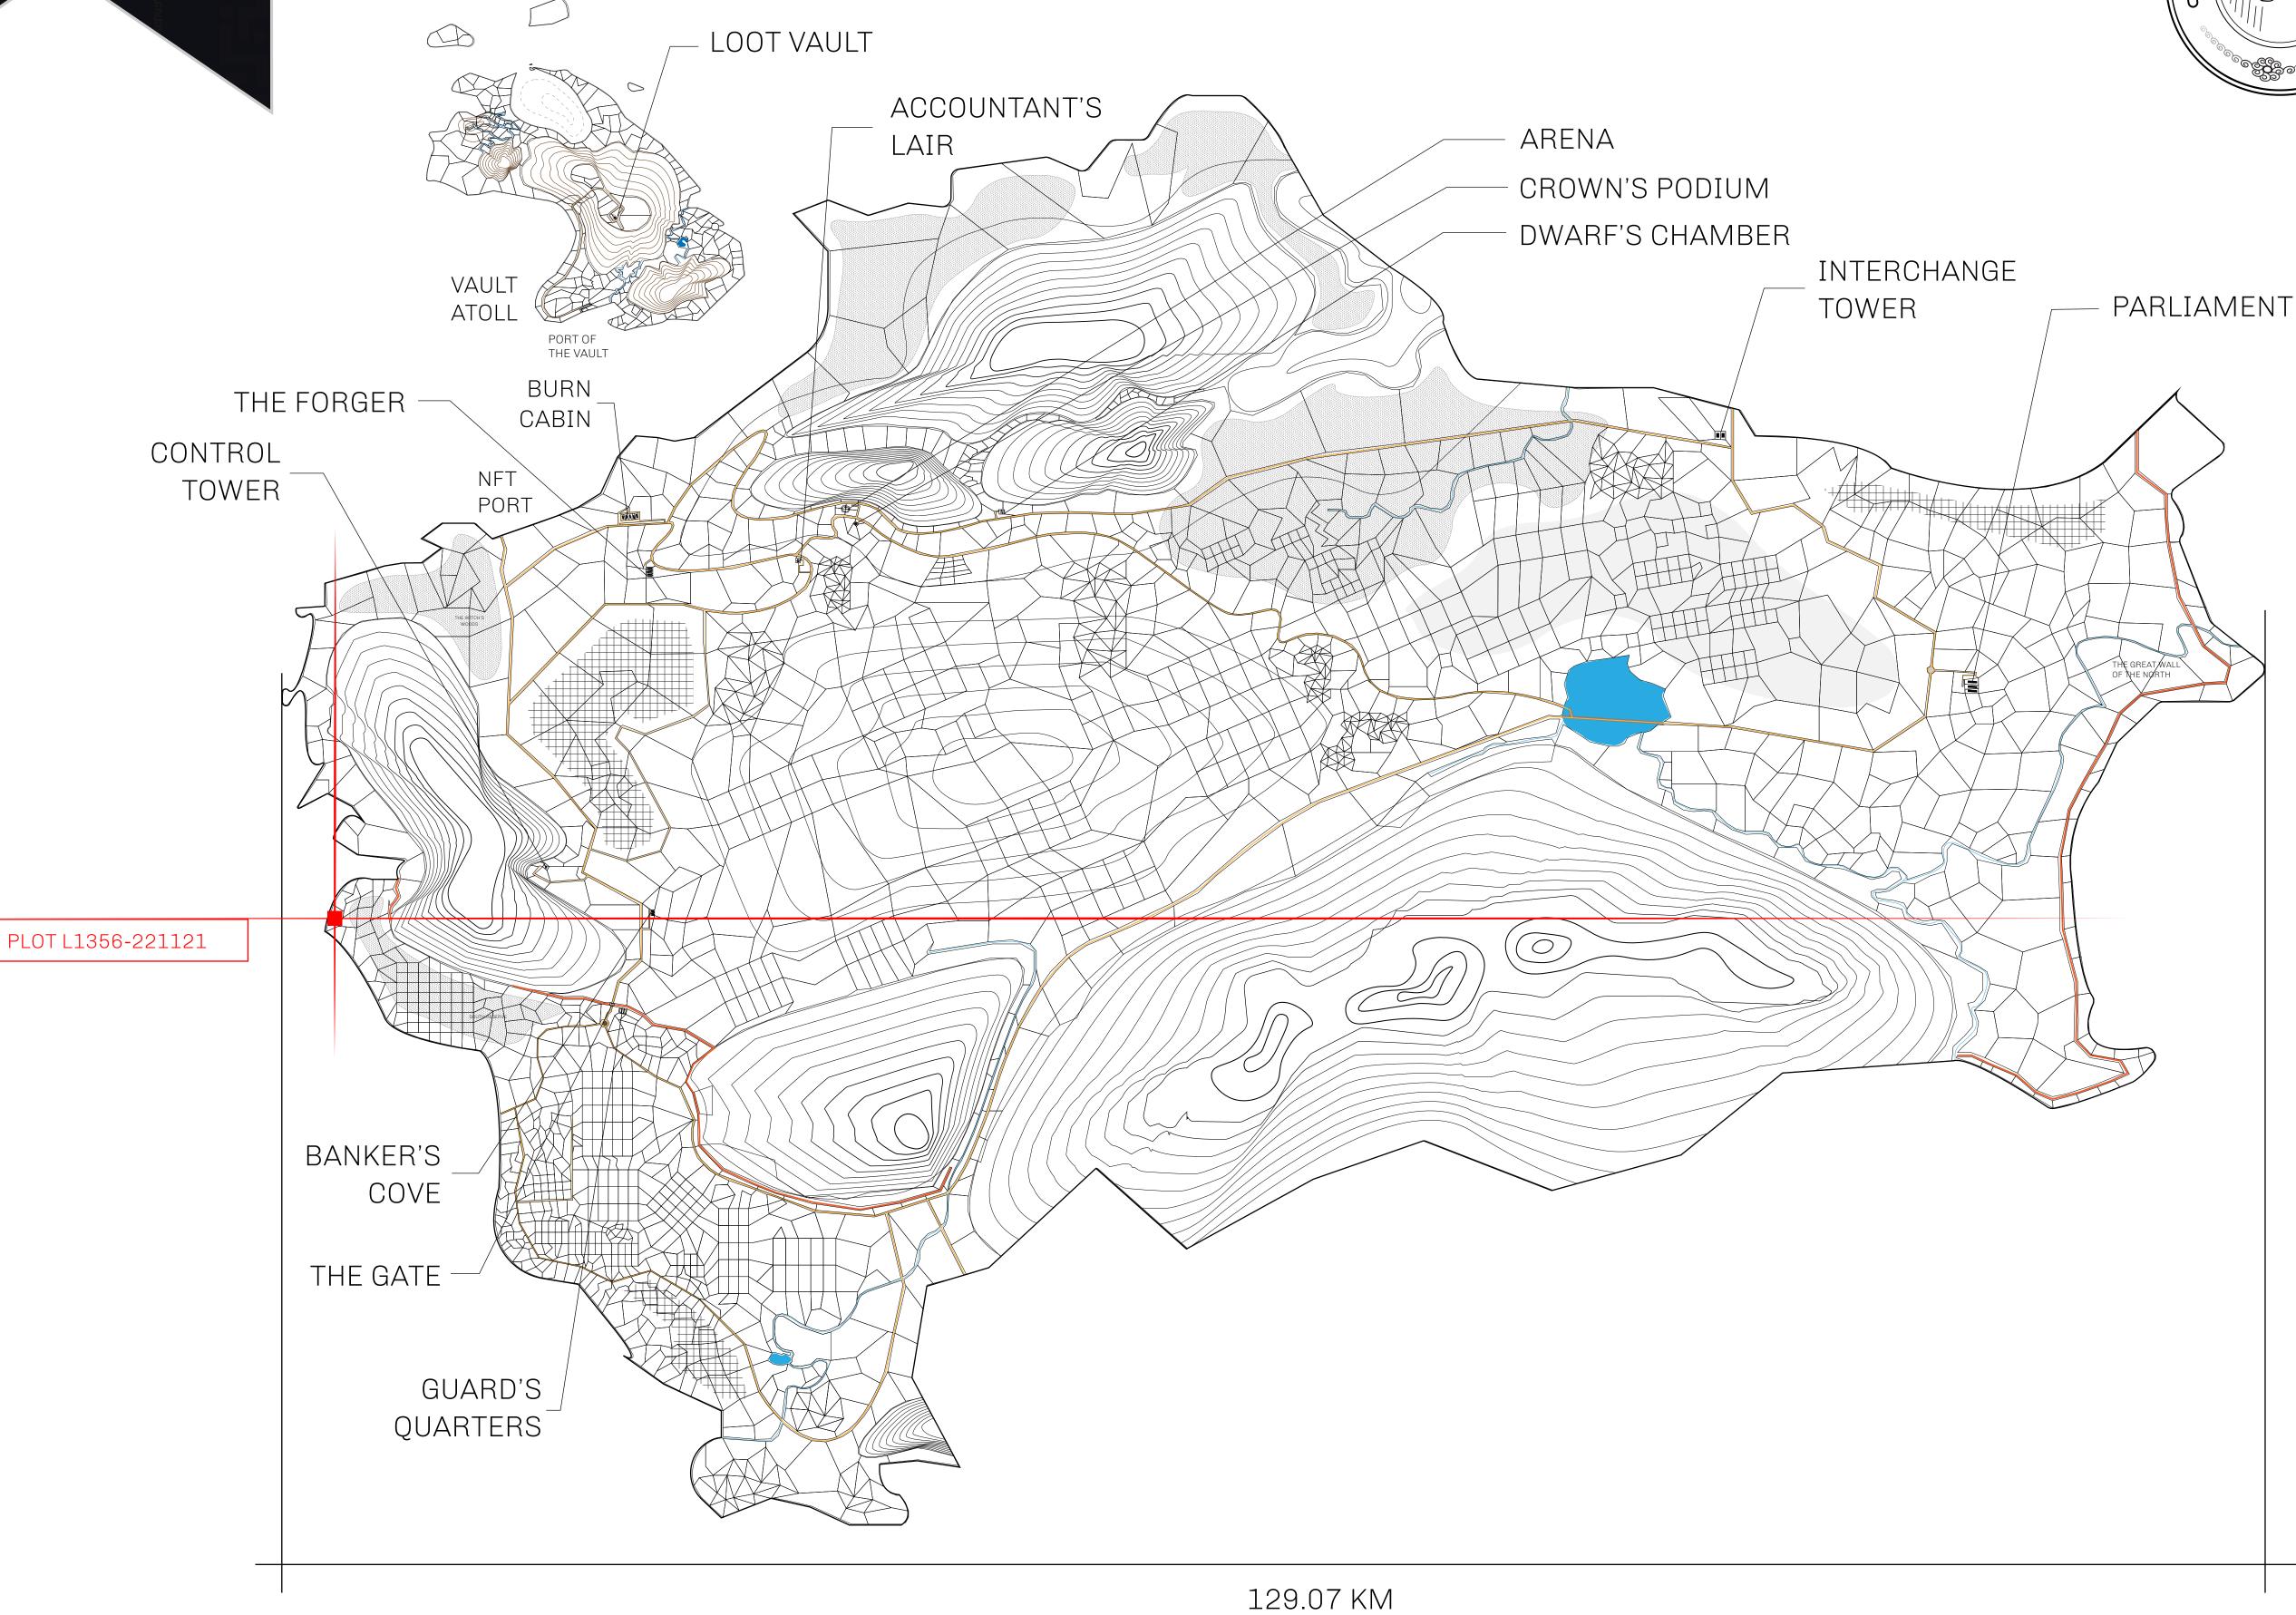

## GEOGRAPHY

COASTLINE 462.64 KM (287.47 MILES)

BORDERS OCEAN, ROYAUME DE SATOSHI, X BY SL & TERRITORIO LTT ST

HIGHEST POINT MOUNT ARES +8120 M

LOWEST POINT NFT PORT 0 M

PLOTS 2284 SCALE 1:50000

## H.M. LNFT Land Registry

TITLE NUMBER

L1356-221121

ADMINISTRATIVE AREA

THE GREAT EMPIRE

ISSUED 22 November 2021

SCALE 1/50000

OWNER ENTITLEMENT