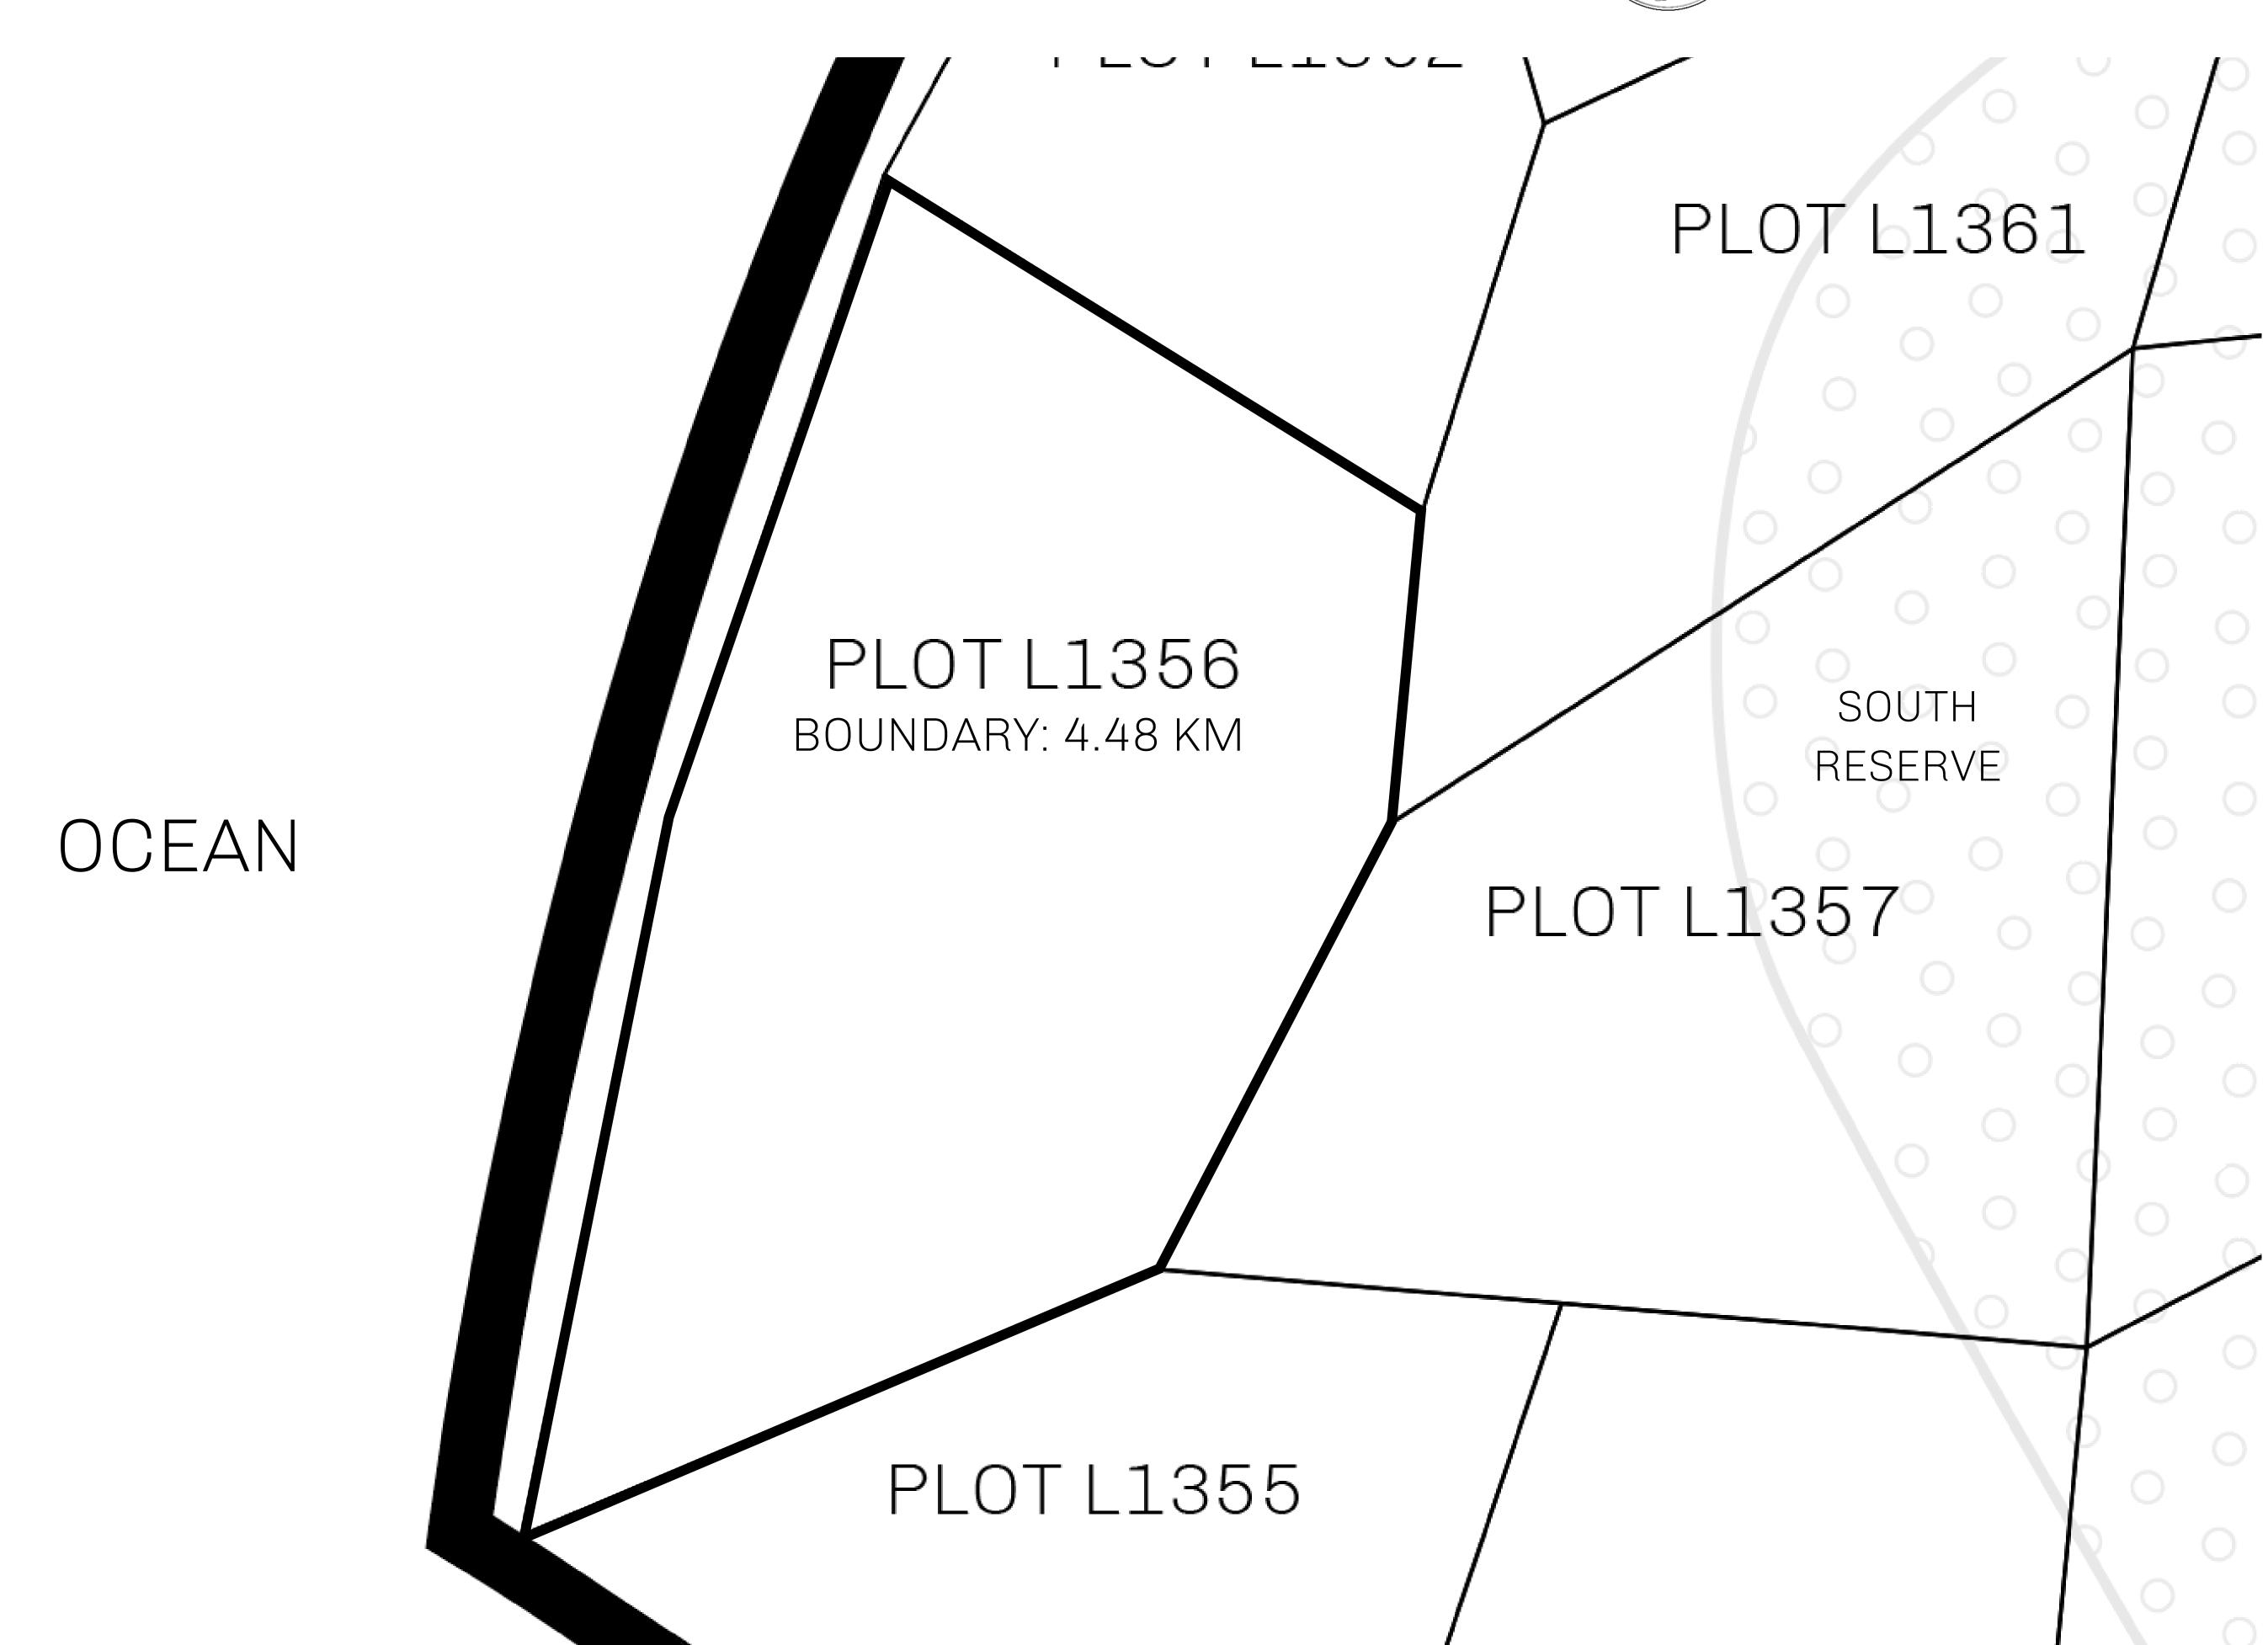

## GEOGRAPHY

COASTLINE 462.64 KM (287.47 MILES)

BORDERS OCEAN, ROYAUME DE SATOSHI, X BY SL & TERRITORIO LTT ST

HIGHEST POINT MOUNT ARES +8120 M

LOWEST POINT NFT PORT 0 M

PLOTS 2284 SCALE 1:50000

## H.M. LNFT Land Registry

TITLE NUMBER

L1356-221121

ADMINISTRATIVE AREA

THE GREAT EMPIRE

ISSUED 22 November 2021

SCALE 1/50000

OWNER ENTITLEMENT