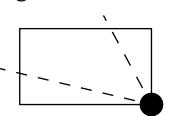

### OFFICIAL PERSPECTIVE SHEET FOR FILING

Indicate vantage point for each drawing. Copy and mark each sheet required prior to filing.

Guide - Vantage point should be indicated as shown in the diagram: