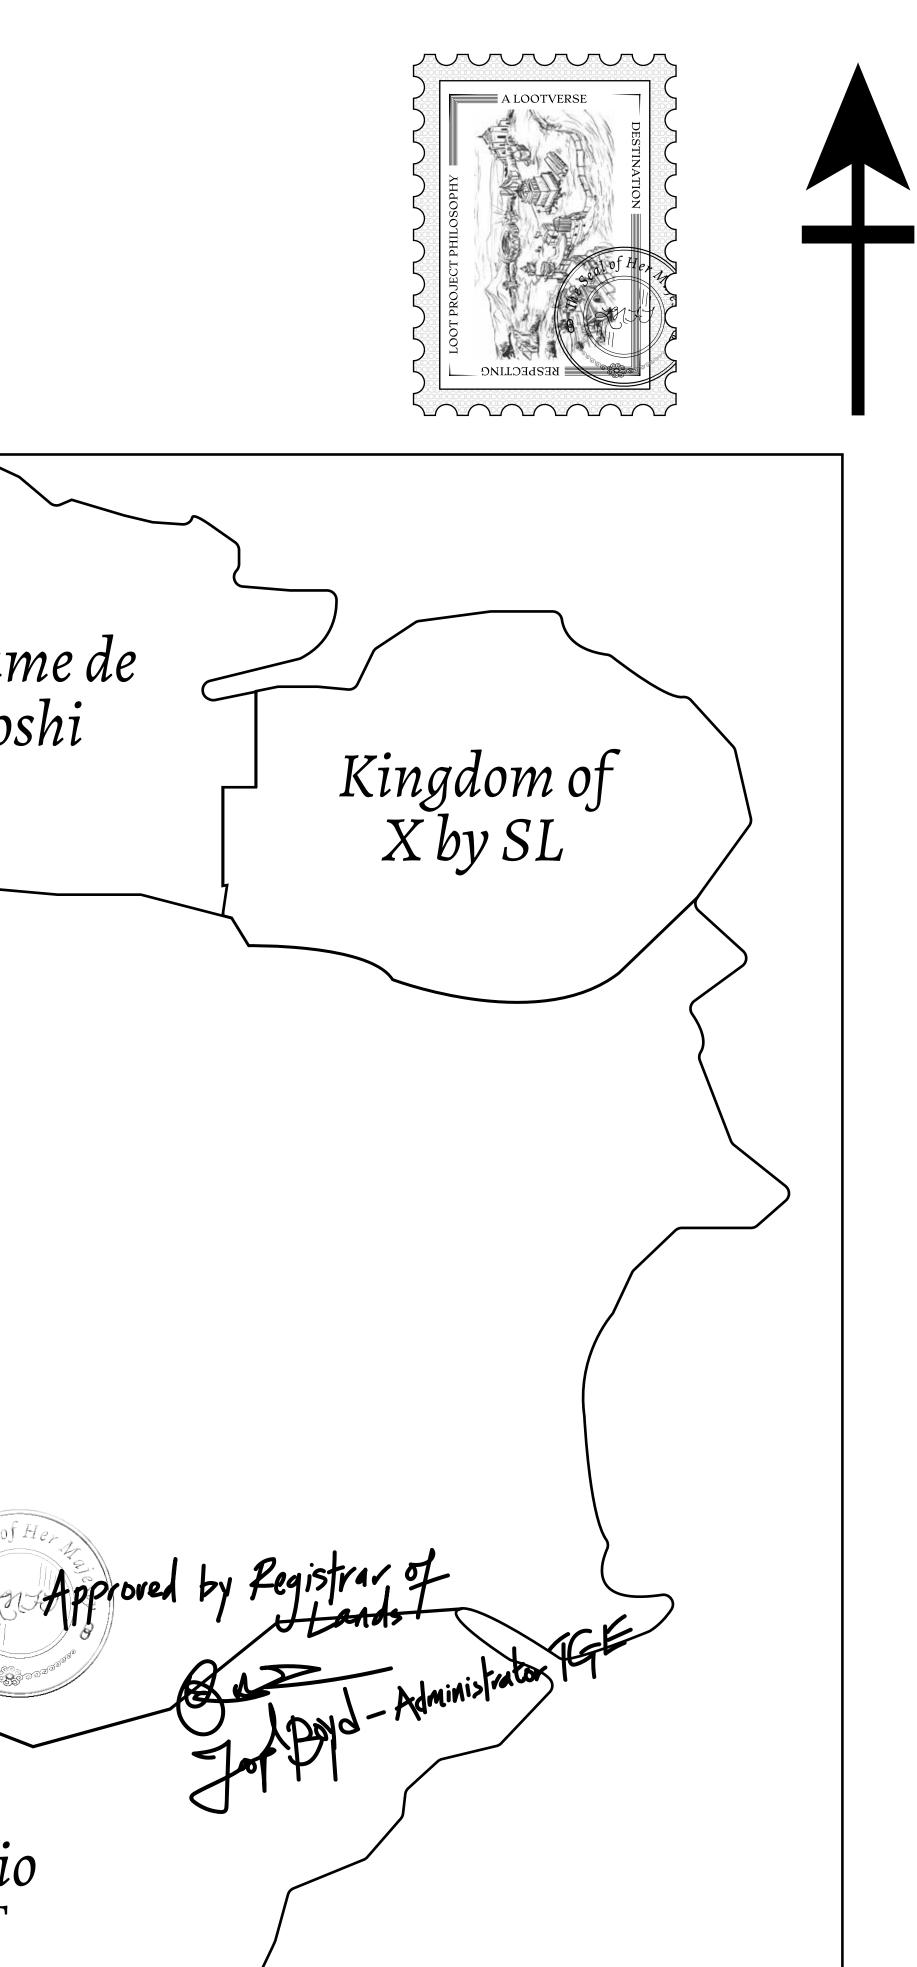

# LOOT NFT WORLD

 $\int$ 

### H.M. LNFT Land Registr

ADMINISTRATIVE AREA

OWNER ENTITLEMENT

THE GREAT

Type W-GE: S (rewarded in C

### OCEAN

|                                 | TITLE NUMBER<br>L1355-221121 |                          |             |               |
|---------------------------------|------------------------------|--------------------------|-------------|---------------|
| y                               |                              |                          |             |               |
| EMPIRE                          | ISSUED                       | 22 November 2021         | Jo.J.       | SCALE 1/50000 |
| Share of 0.3%<br>Credits); Mint |                              | sales based on numbories | er of NFT S | tories minted |
|                                 |                              |                          |             |               |
|                                 |                              |                          |             |               |
|                                 |                              |                          |             |               |
|                                 |                              |                          |             |               |
|                                 |                              |                          |             |               |
|                                 |                              |                          |             |               |
| DI                              | $\cap T$                     | L135                     | ۲           |               |
|                                 |                              |                          |             |               |
| BUU                             | JNDA                         | RY: 3.77 K               | IVI         |               |
|                                 |                              |                          |             |               |
|                                 |                              |                          |             |               |
|                                 |                              |                          |             |               |
|                                 |                              |                          |             |               |
|                                 |                              |                          |             |               |
|                                 |                              |                          |             |               |
|                                 |                              |                          |             |               |
|                                 |                              |                          |             |               |
|                                 |                              |                          |             |               |
|                                 |                              |                          |             |               |
|                                 |                              |                          |             |               |
|                                 |                              |                          |             |               |

## PLOT L1354