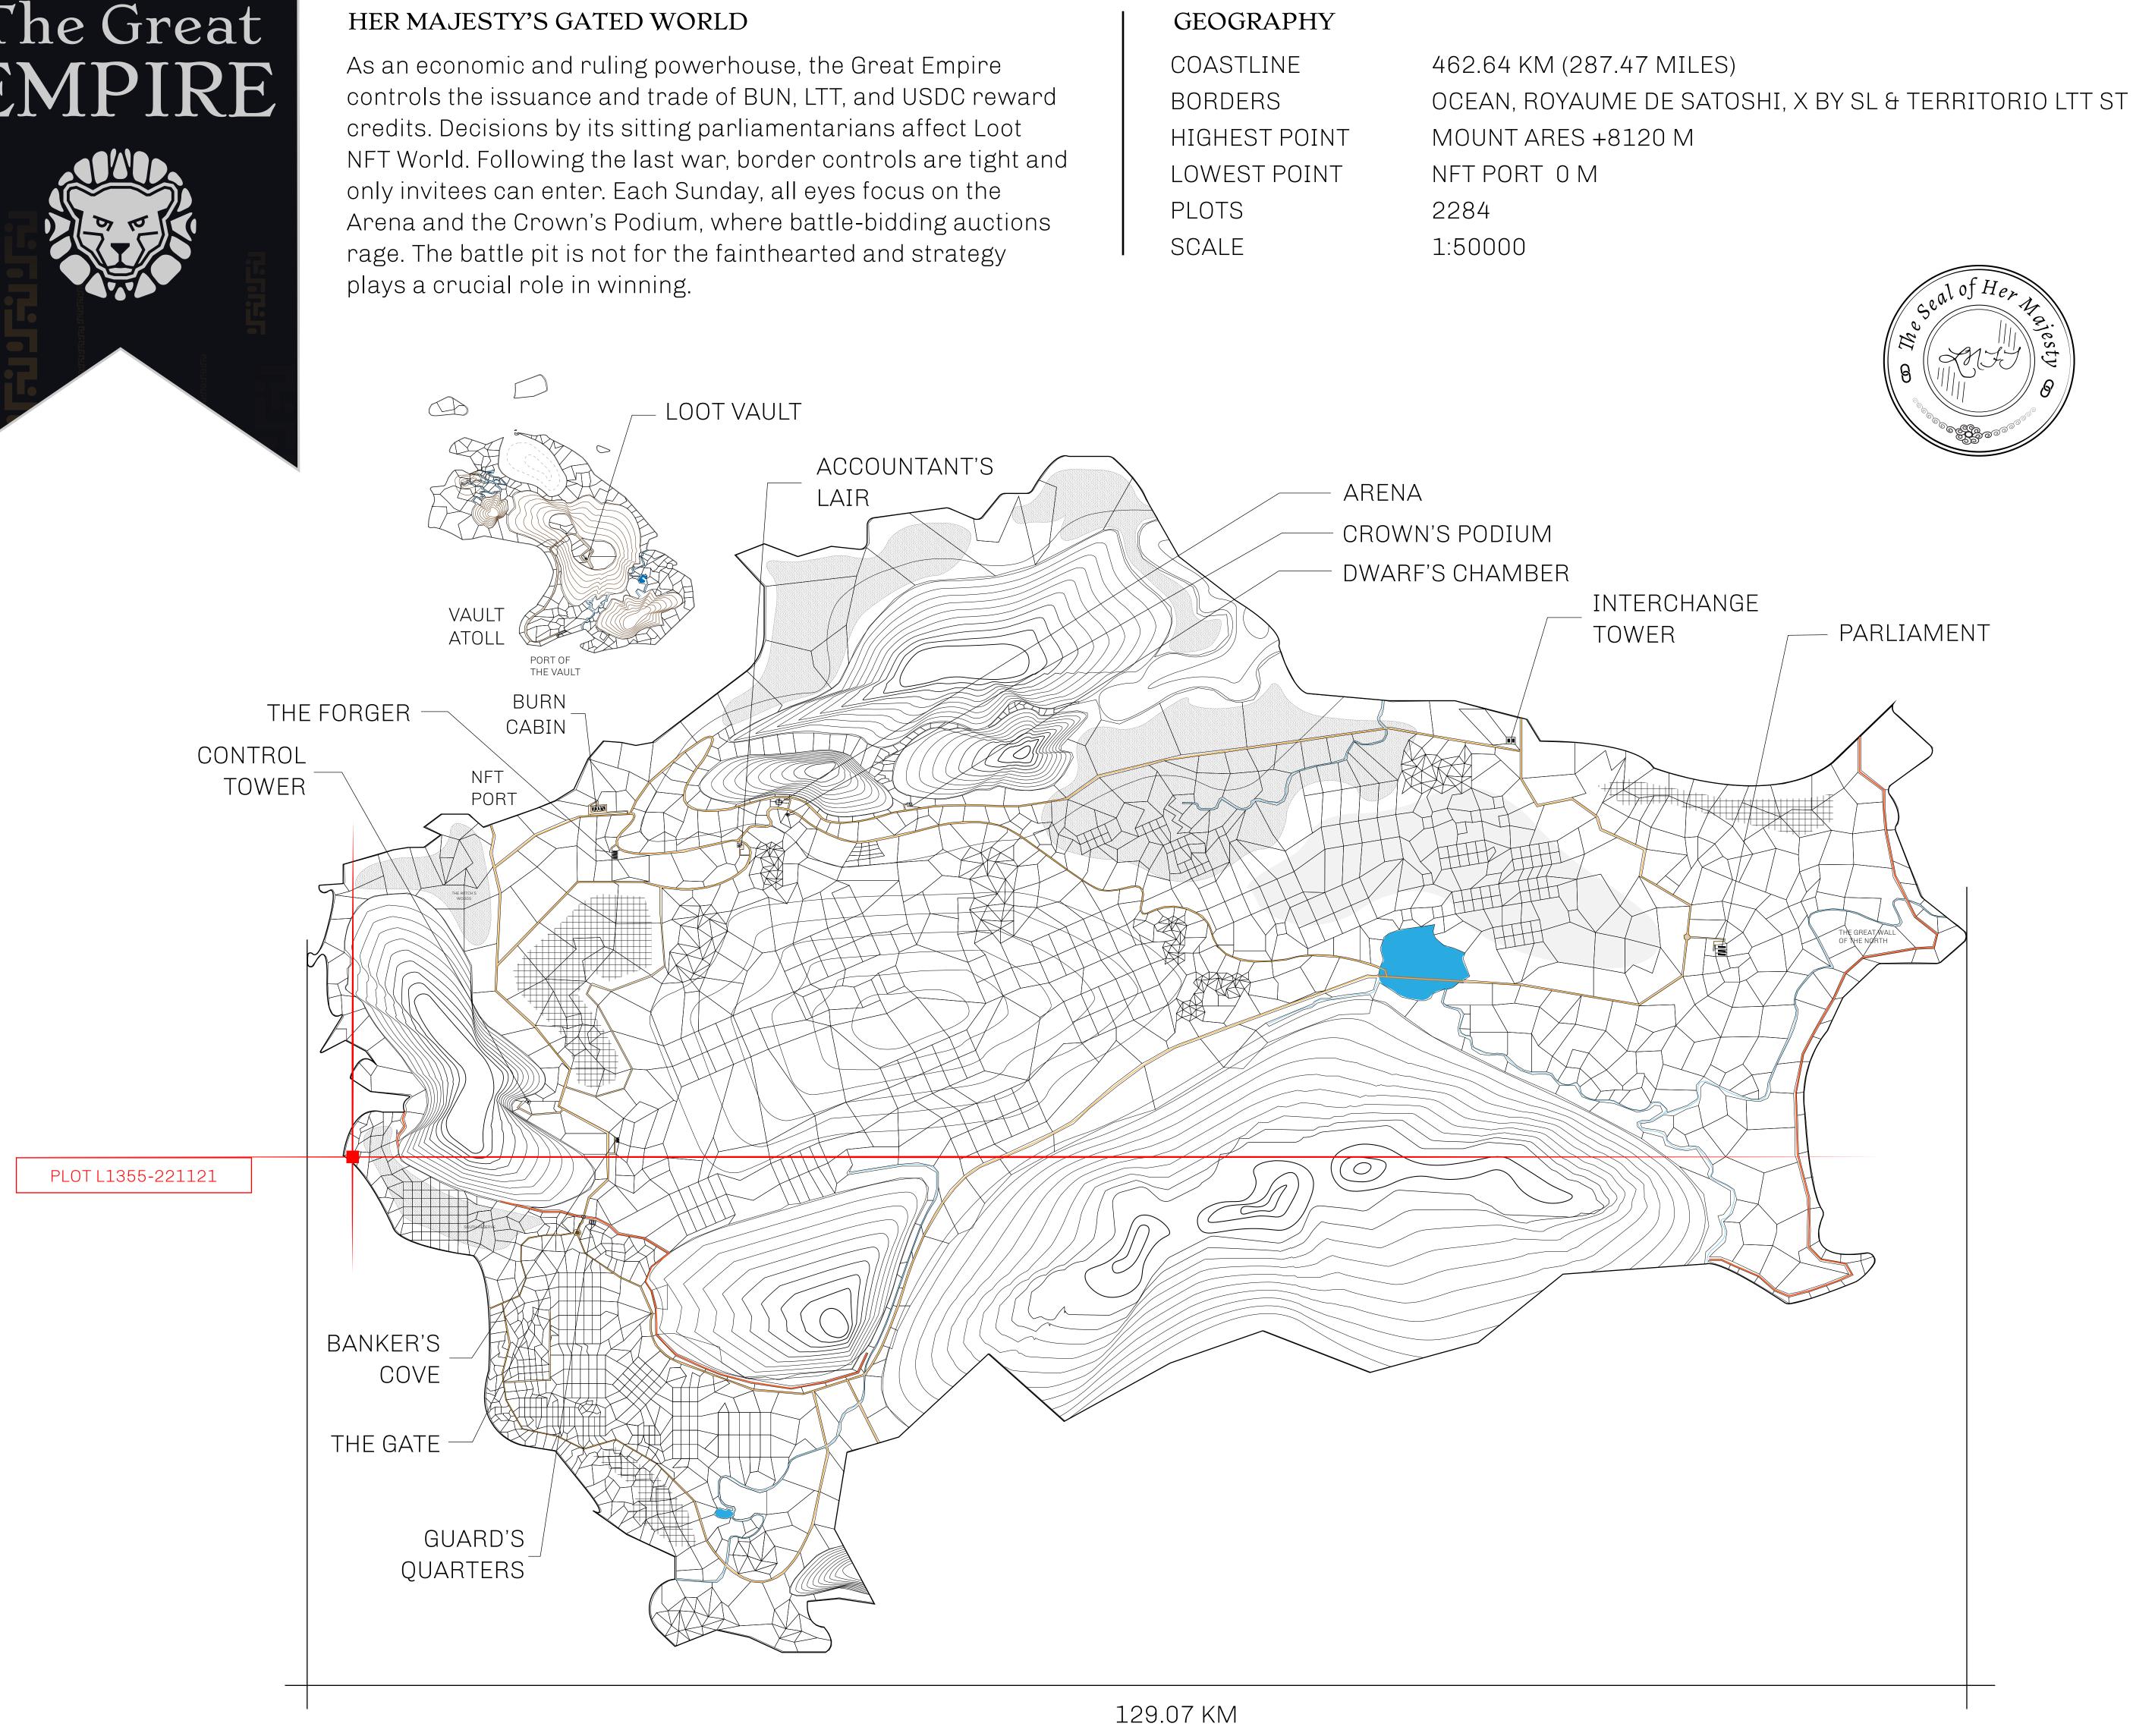

# LOOT NFT WORLD

 $\int$ 

### H.M. LNFT Land Registr

ADMINISTRATIVE AREA

OWNER ENTITLEMENT

THE GREAT

Type W-GE: S (rewarded in C

### OCEAN

|                                 | TITLE NUMBER<br>L1355-221121 |                          |             |               |
|---------------------------------|------------------------------|--------------------------|-------------|---------------|
| y                               |                              |                          |             |               |
| EMPIRE                          | ISSUED                       | 22 November 2021         | Jo.J.       | SCALE 1/50000 |
| Share of 0.3%<br>Credits); Mint |                              | sales based on numbories | er of NFT S | tories minted |
|                                 |                              |                          |             |               |
|                                 |                              |                          |             |               |
|                                 |                              |                          |             |               |
|                                 |                              |                          |             |               |
|                                 |                              |                          |             |               |
|                                 |                              |                          |             |               |
| DI                              | $\cap T$                     | L135                     | ۲           |               |
|                                 |                              |                          |             |               |
| BUU                             | JNDA                         | RY: 3.77 K               | IVI         |               |
|                                 |                              |                          |             |               |
|                                 |                              |                          |             |               |
|                                 |                              |                          |             |               |
|                                 |                              |                          |             |               |
|                                 |                              |                          |             |               |
|                                 |                              |                          |             |               |
|                                 |                              |                          |             |               |
|                                 |                              |                          |             |               |
|                                 |                              |                          |             |               |
|                                 |                              |                          |             |               |
|                                 |                              |                          |             |               |
|                                 |                              |                          |             |               |

## PLOT L1354