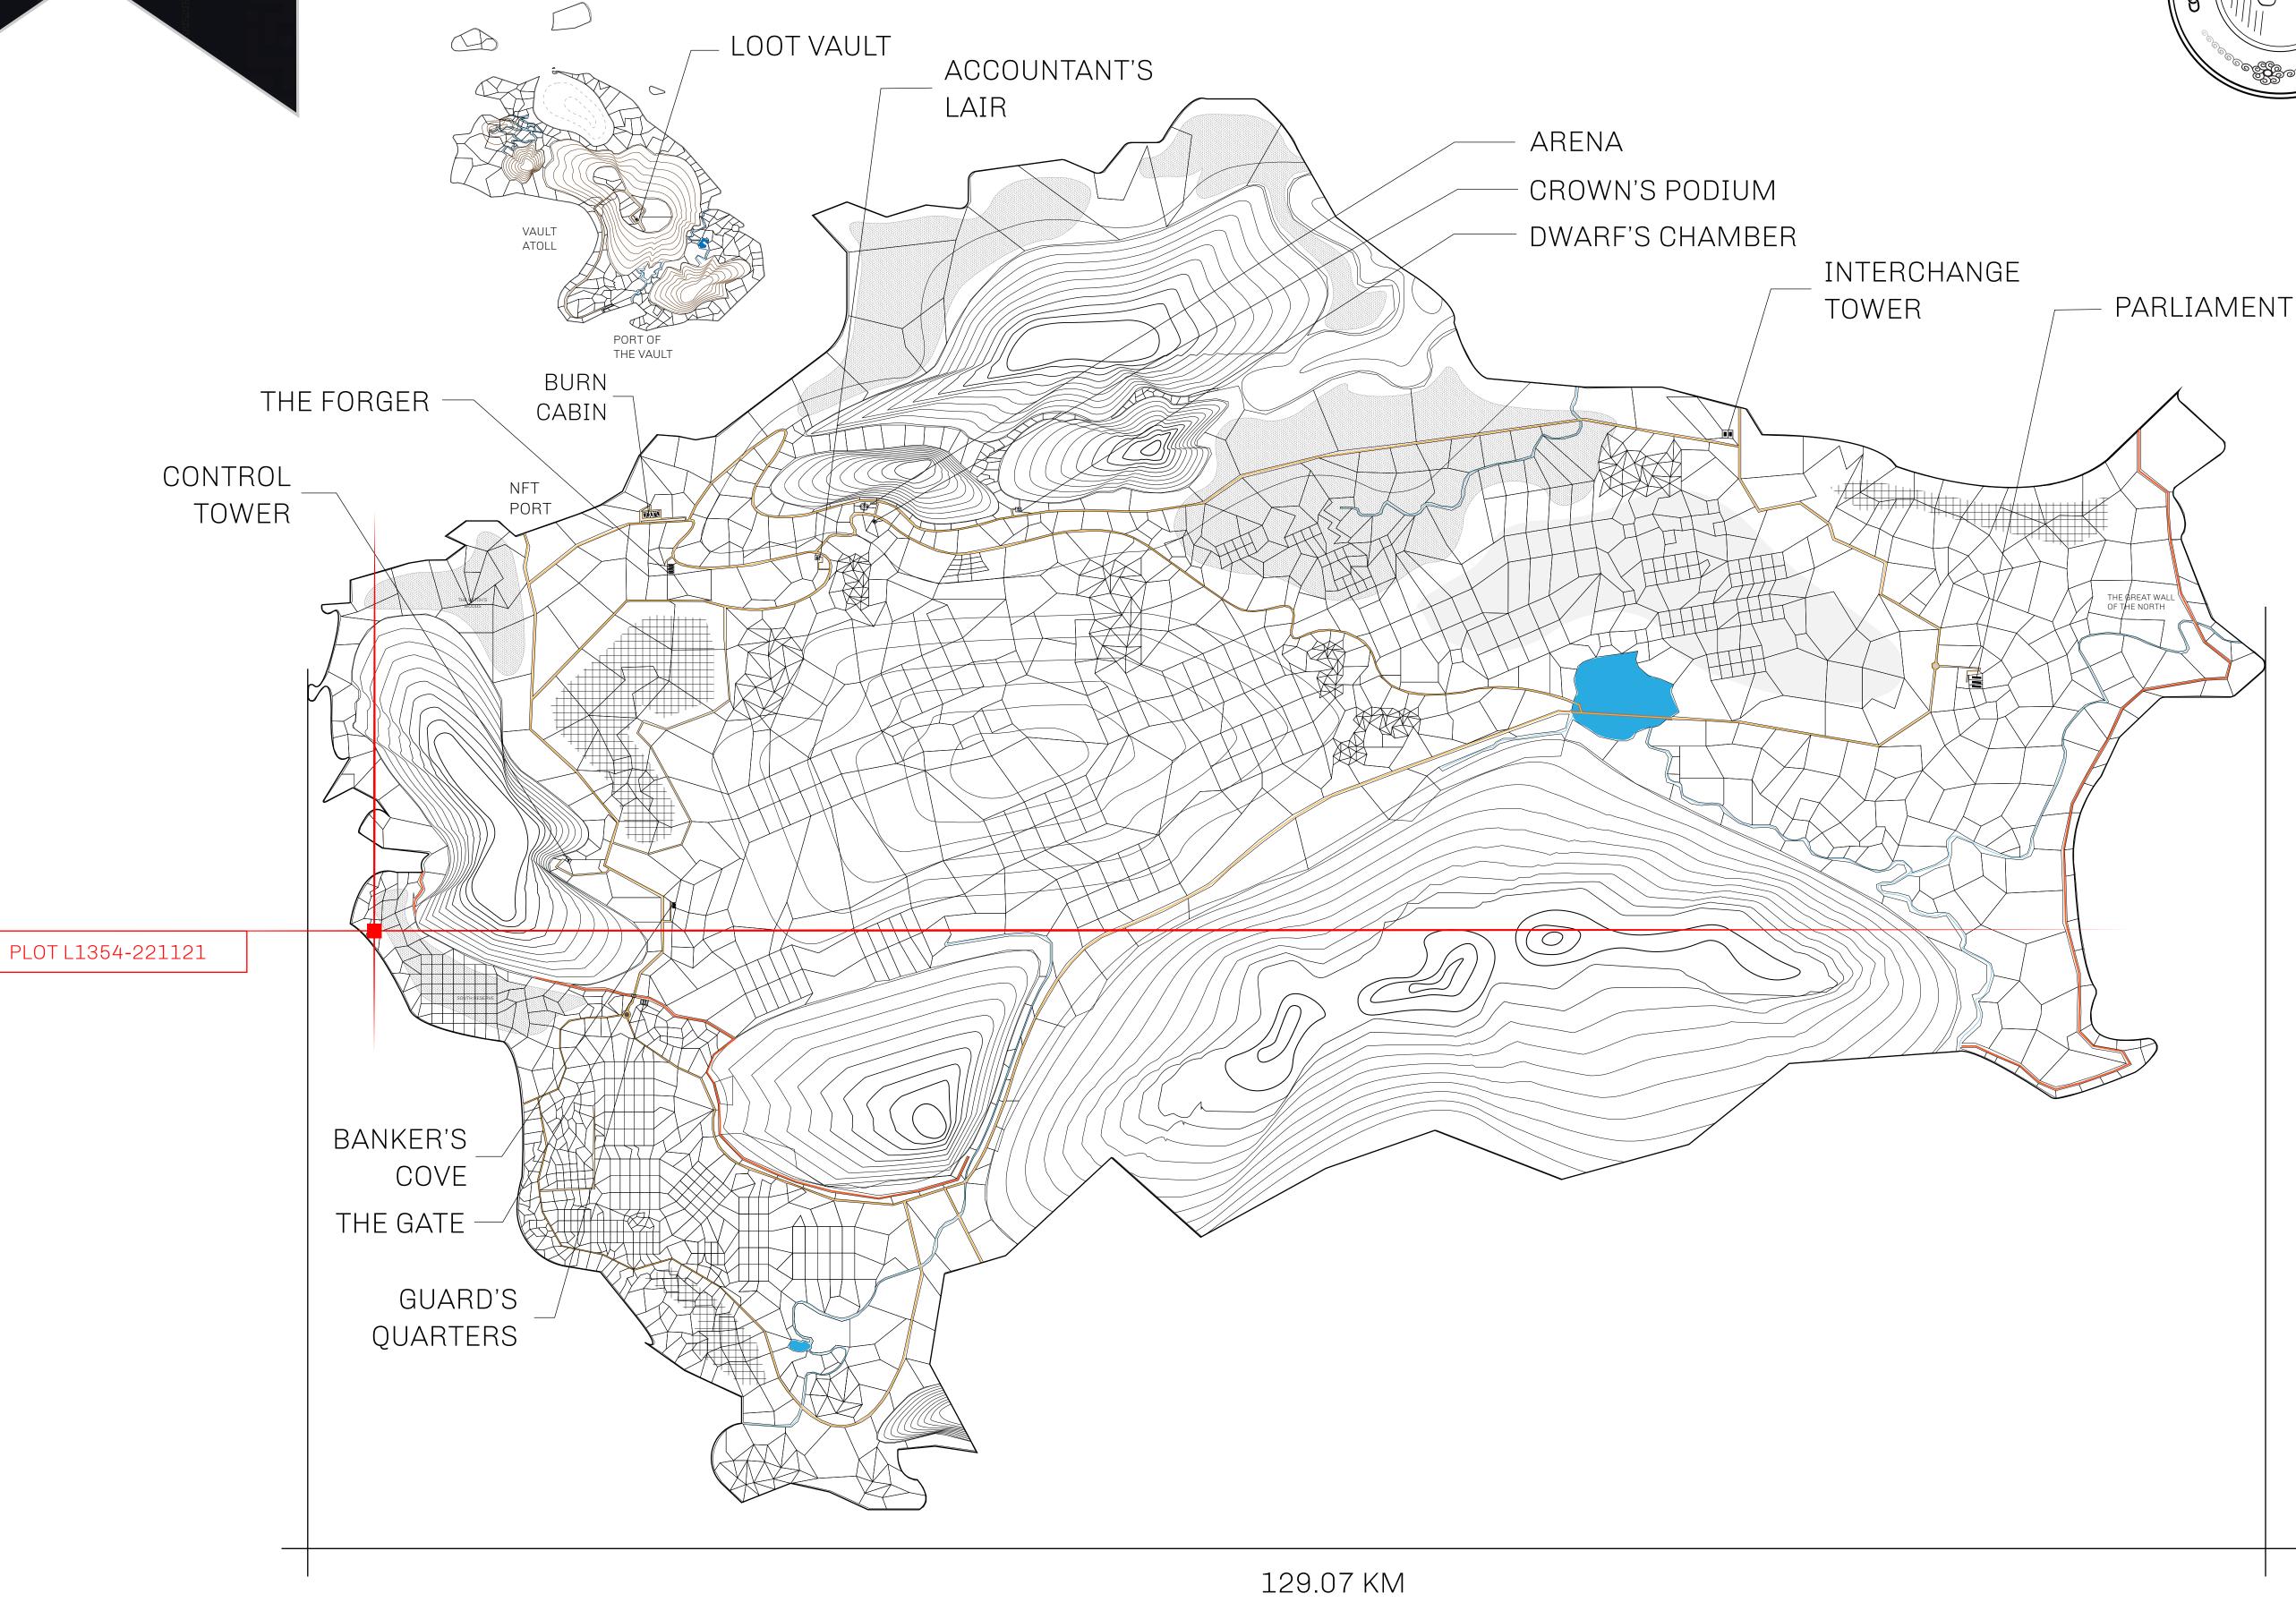

## GEOGRAPHY

COASTLINE 462.64 KM (287.47 MILES)

BORDERS OCEAN, ROYAUME DE SATOSHI, X BY SL & TERRITORIO LTT ST

HIGHEST POINT MOUNT ARES +8120 M

LOWEST POINT NFT PORT 0 M

PLOTS 2284 SCALE 1:50000

## H.M. LNFT Land Registry

TITLE NUMBER

L1354-221121

ADMINISTRATIVE AREA

THE GREAT EMPIRE

**22 November 2021** ISSUED

SCALE **1/50000** 

OWNER ENTITLEMENT