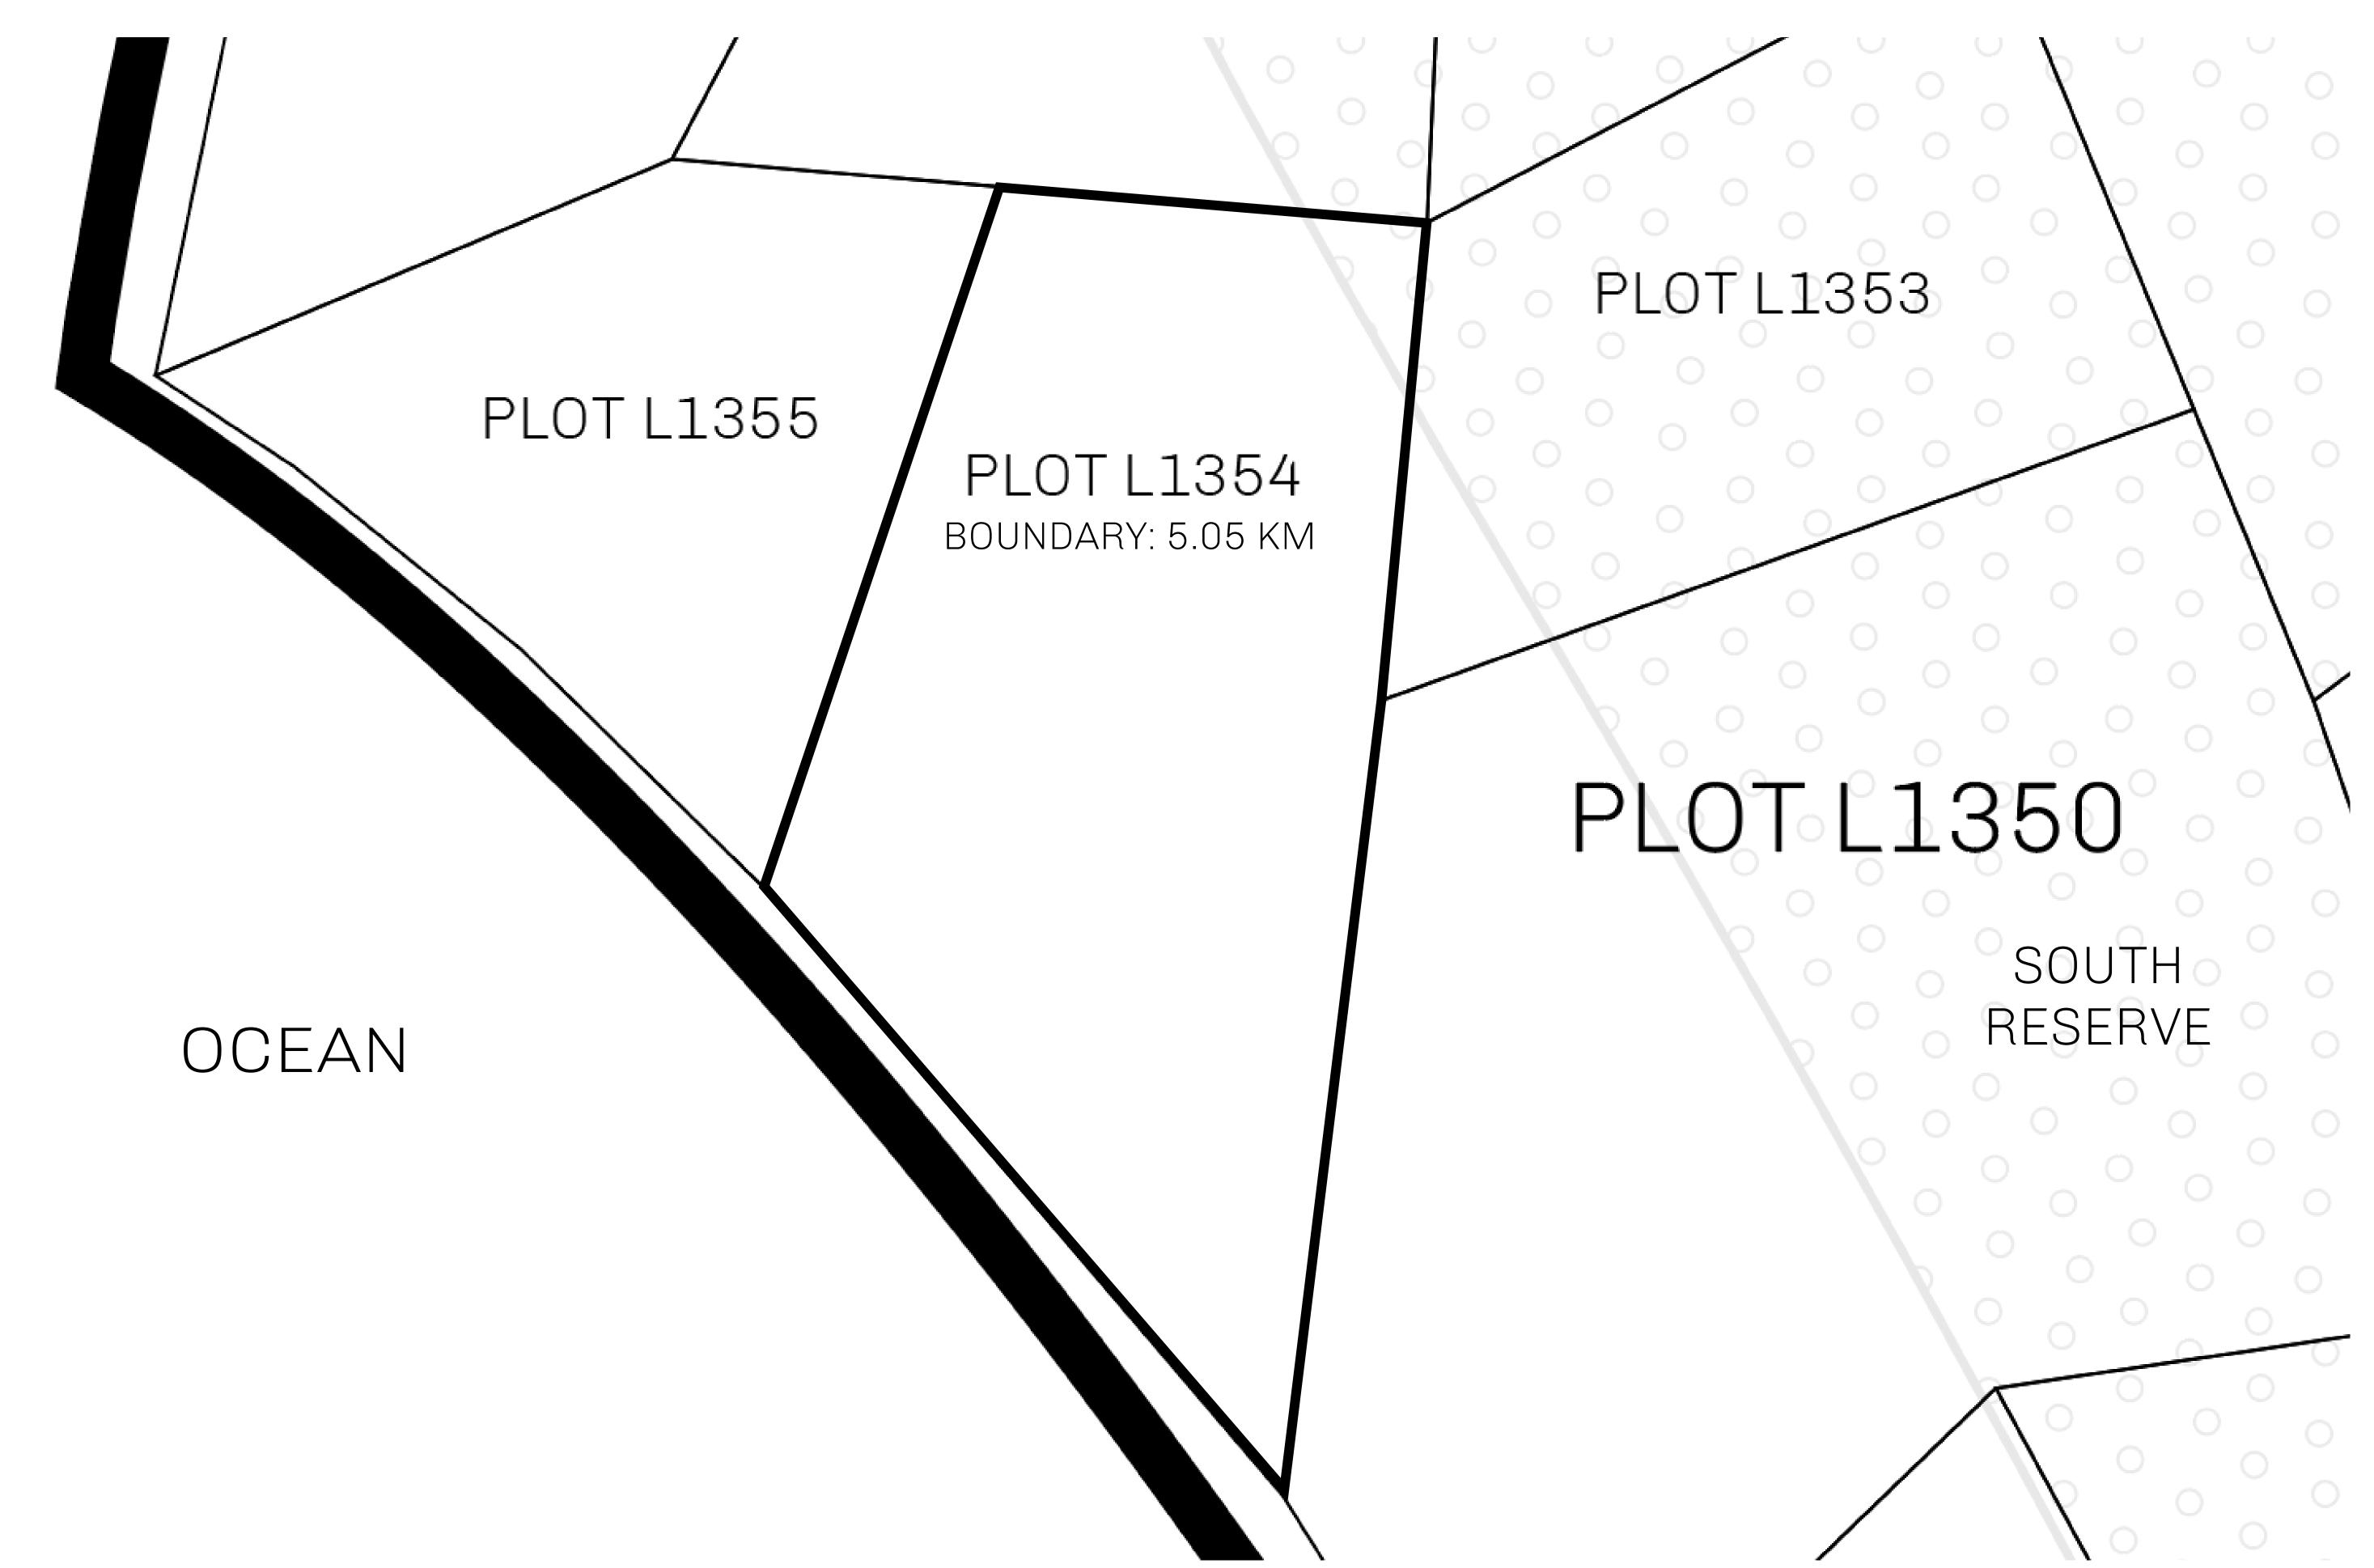

## GEOGRAPHY

COASTLINE 462.64 KM (287.47 MILES)

BORDERS OCEAN, ROYAUME DE SATOSHI, X BY SL & TERRITORIO LTT ST

HIGHEST POINT MOUNT ARES +8120 M

LOWEST POINT NFT PORT 0 M

PLOTS 2284 SCALE 1:50000

## H.M. LNFT Land Registry

TITLE NUMBER

L1354-221121

ADMINISTRATIVE AREA

THE GREAT EMPIRE

**22 November 2021** ISSUED

SCALE **1/50000** 

OWNER ENTITLEMENT