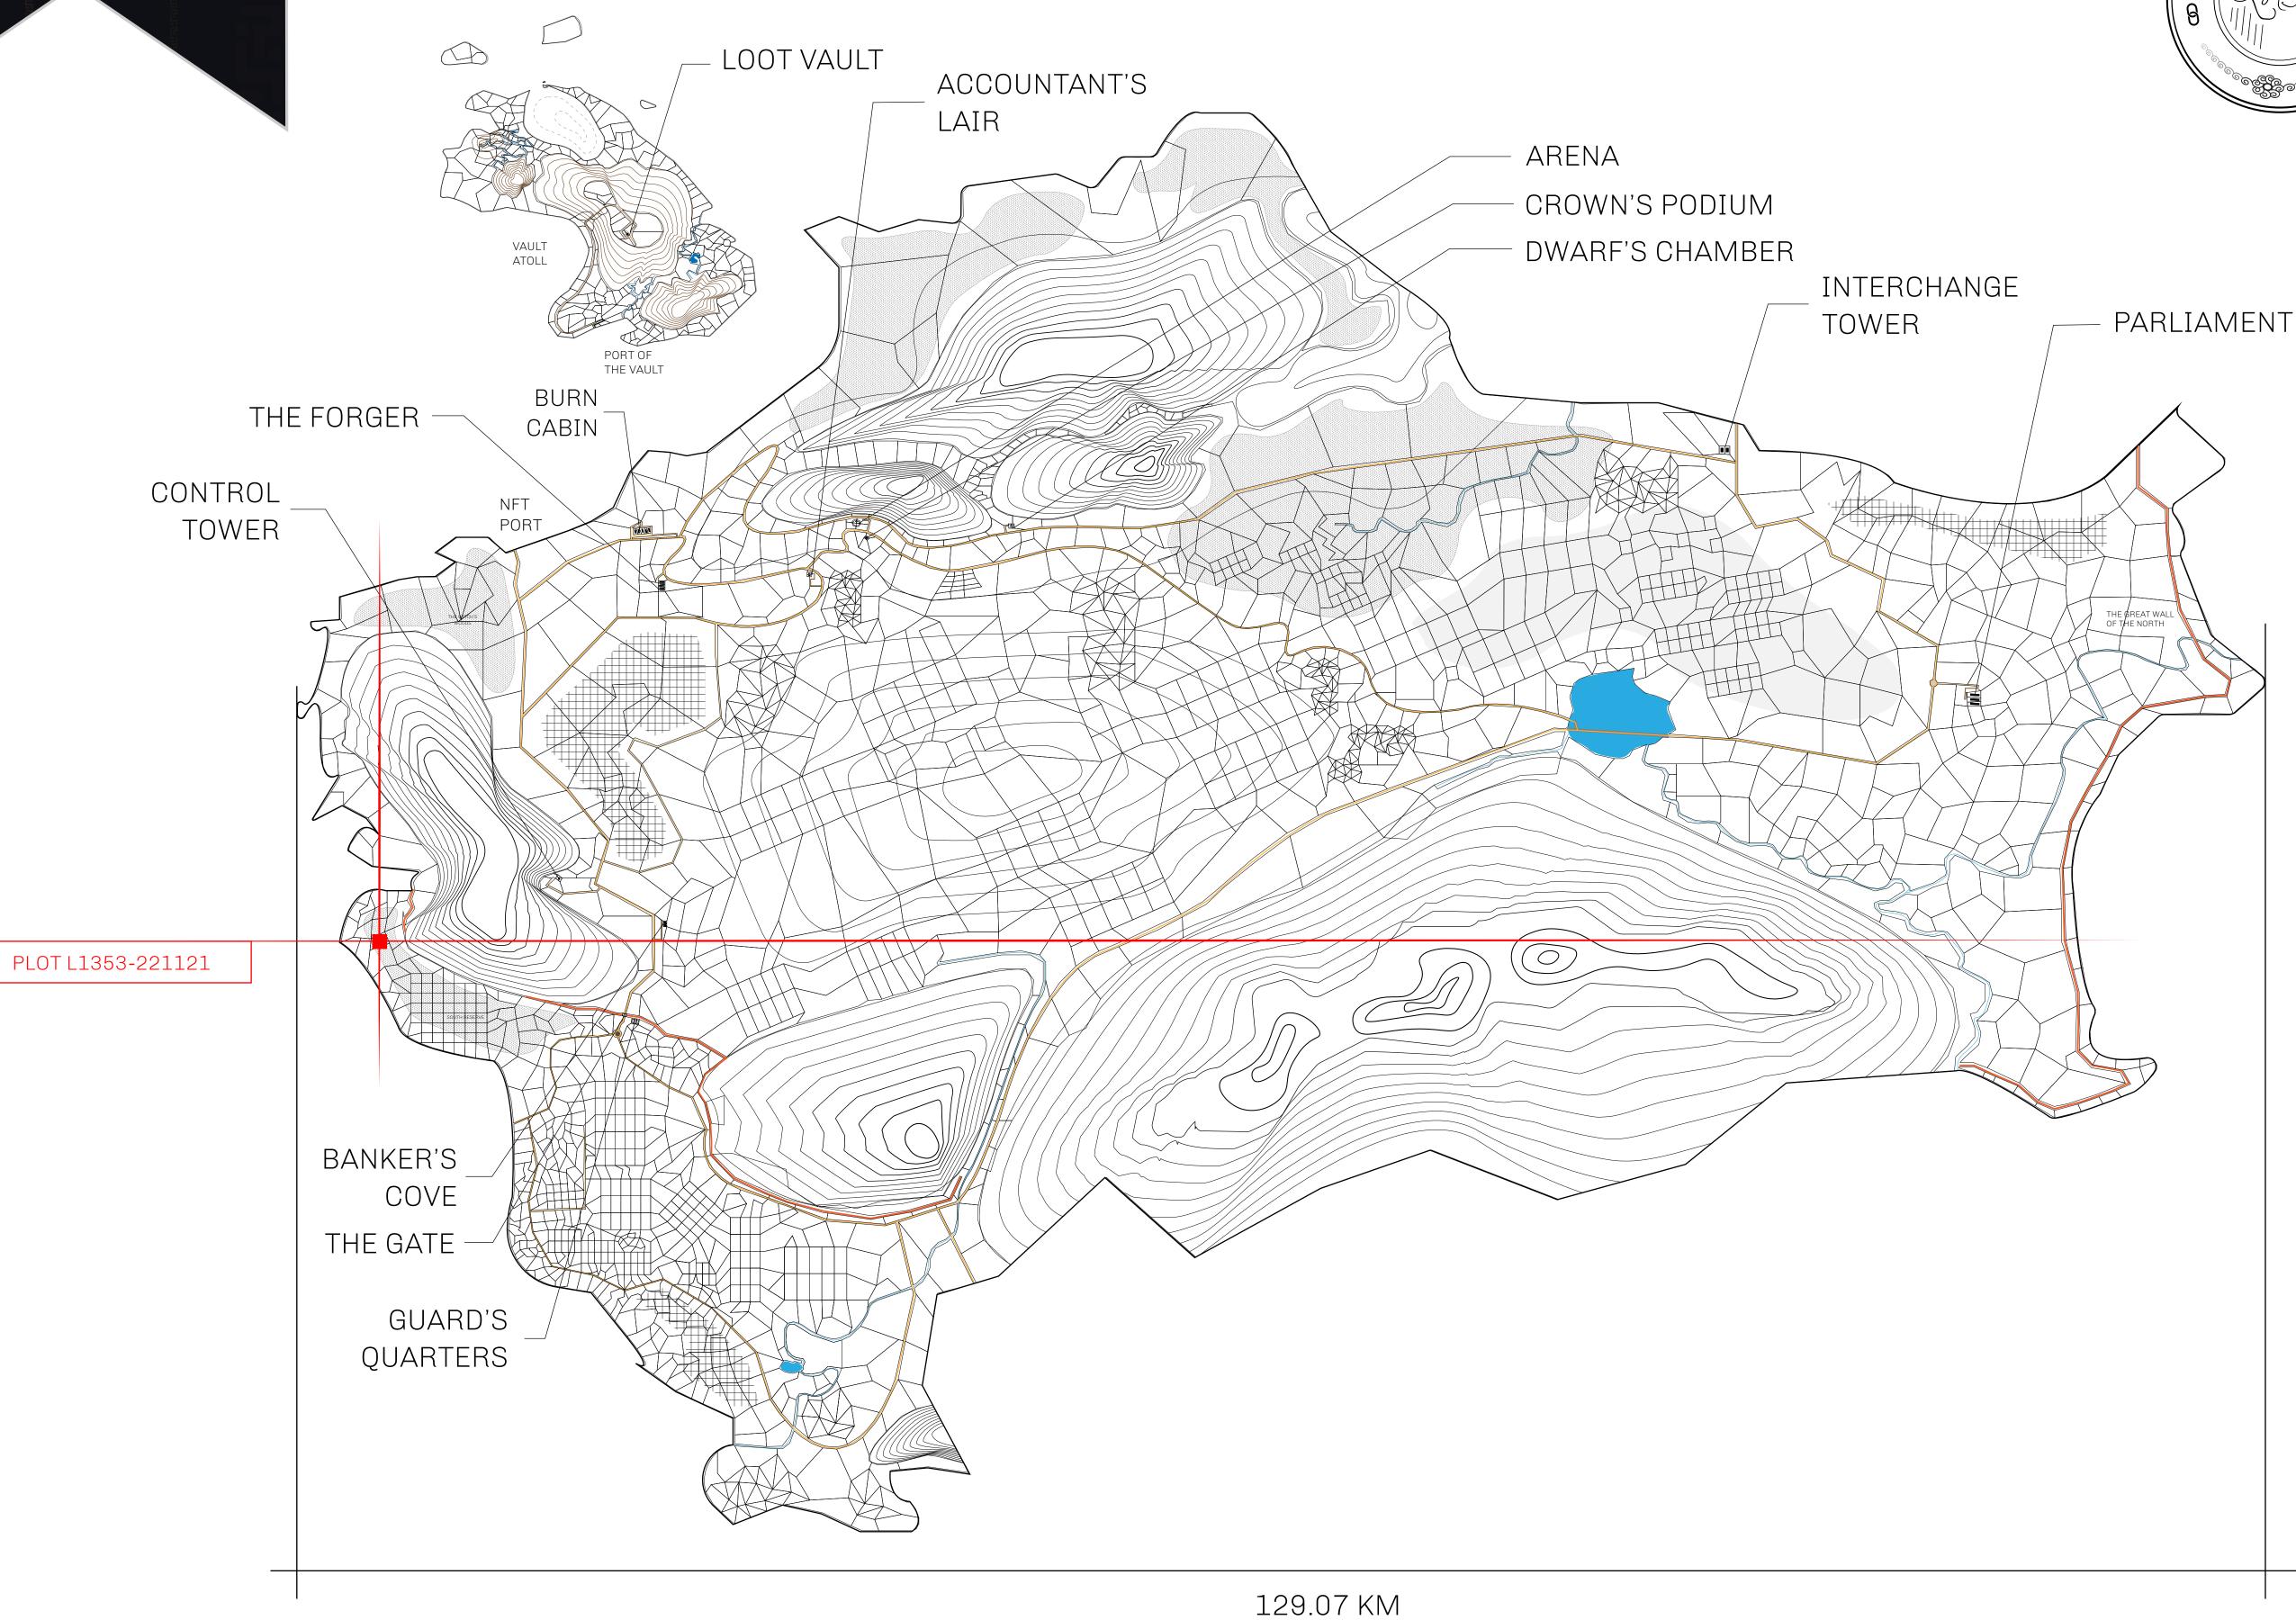

## GEOGRAPHY

COASTLINE 462.64 KM (287.47 MILES)

BORDERS OCEAN, ROYAUME DE SATOSHI, X BY SL & TERRITORIO LTT ST

HIGHEST POINT MOUNT ARES +8120 M

LOWEST POINT NFT PORT 0 M

PLOTS 2284 SCALE 1:50000

## H.M. LNFT Land Registry

TITLE NUMBER

L1353-221121

ADMINISTRATIVE AREA

THE GREAT EMPIRE

ISSUED **22 November 2021** 

SCALE 1/50000

OWNER ENTITLEMENT