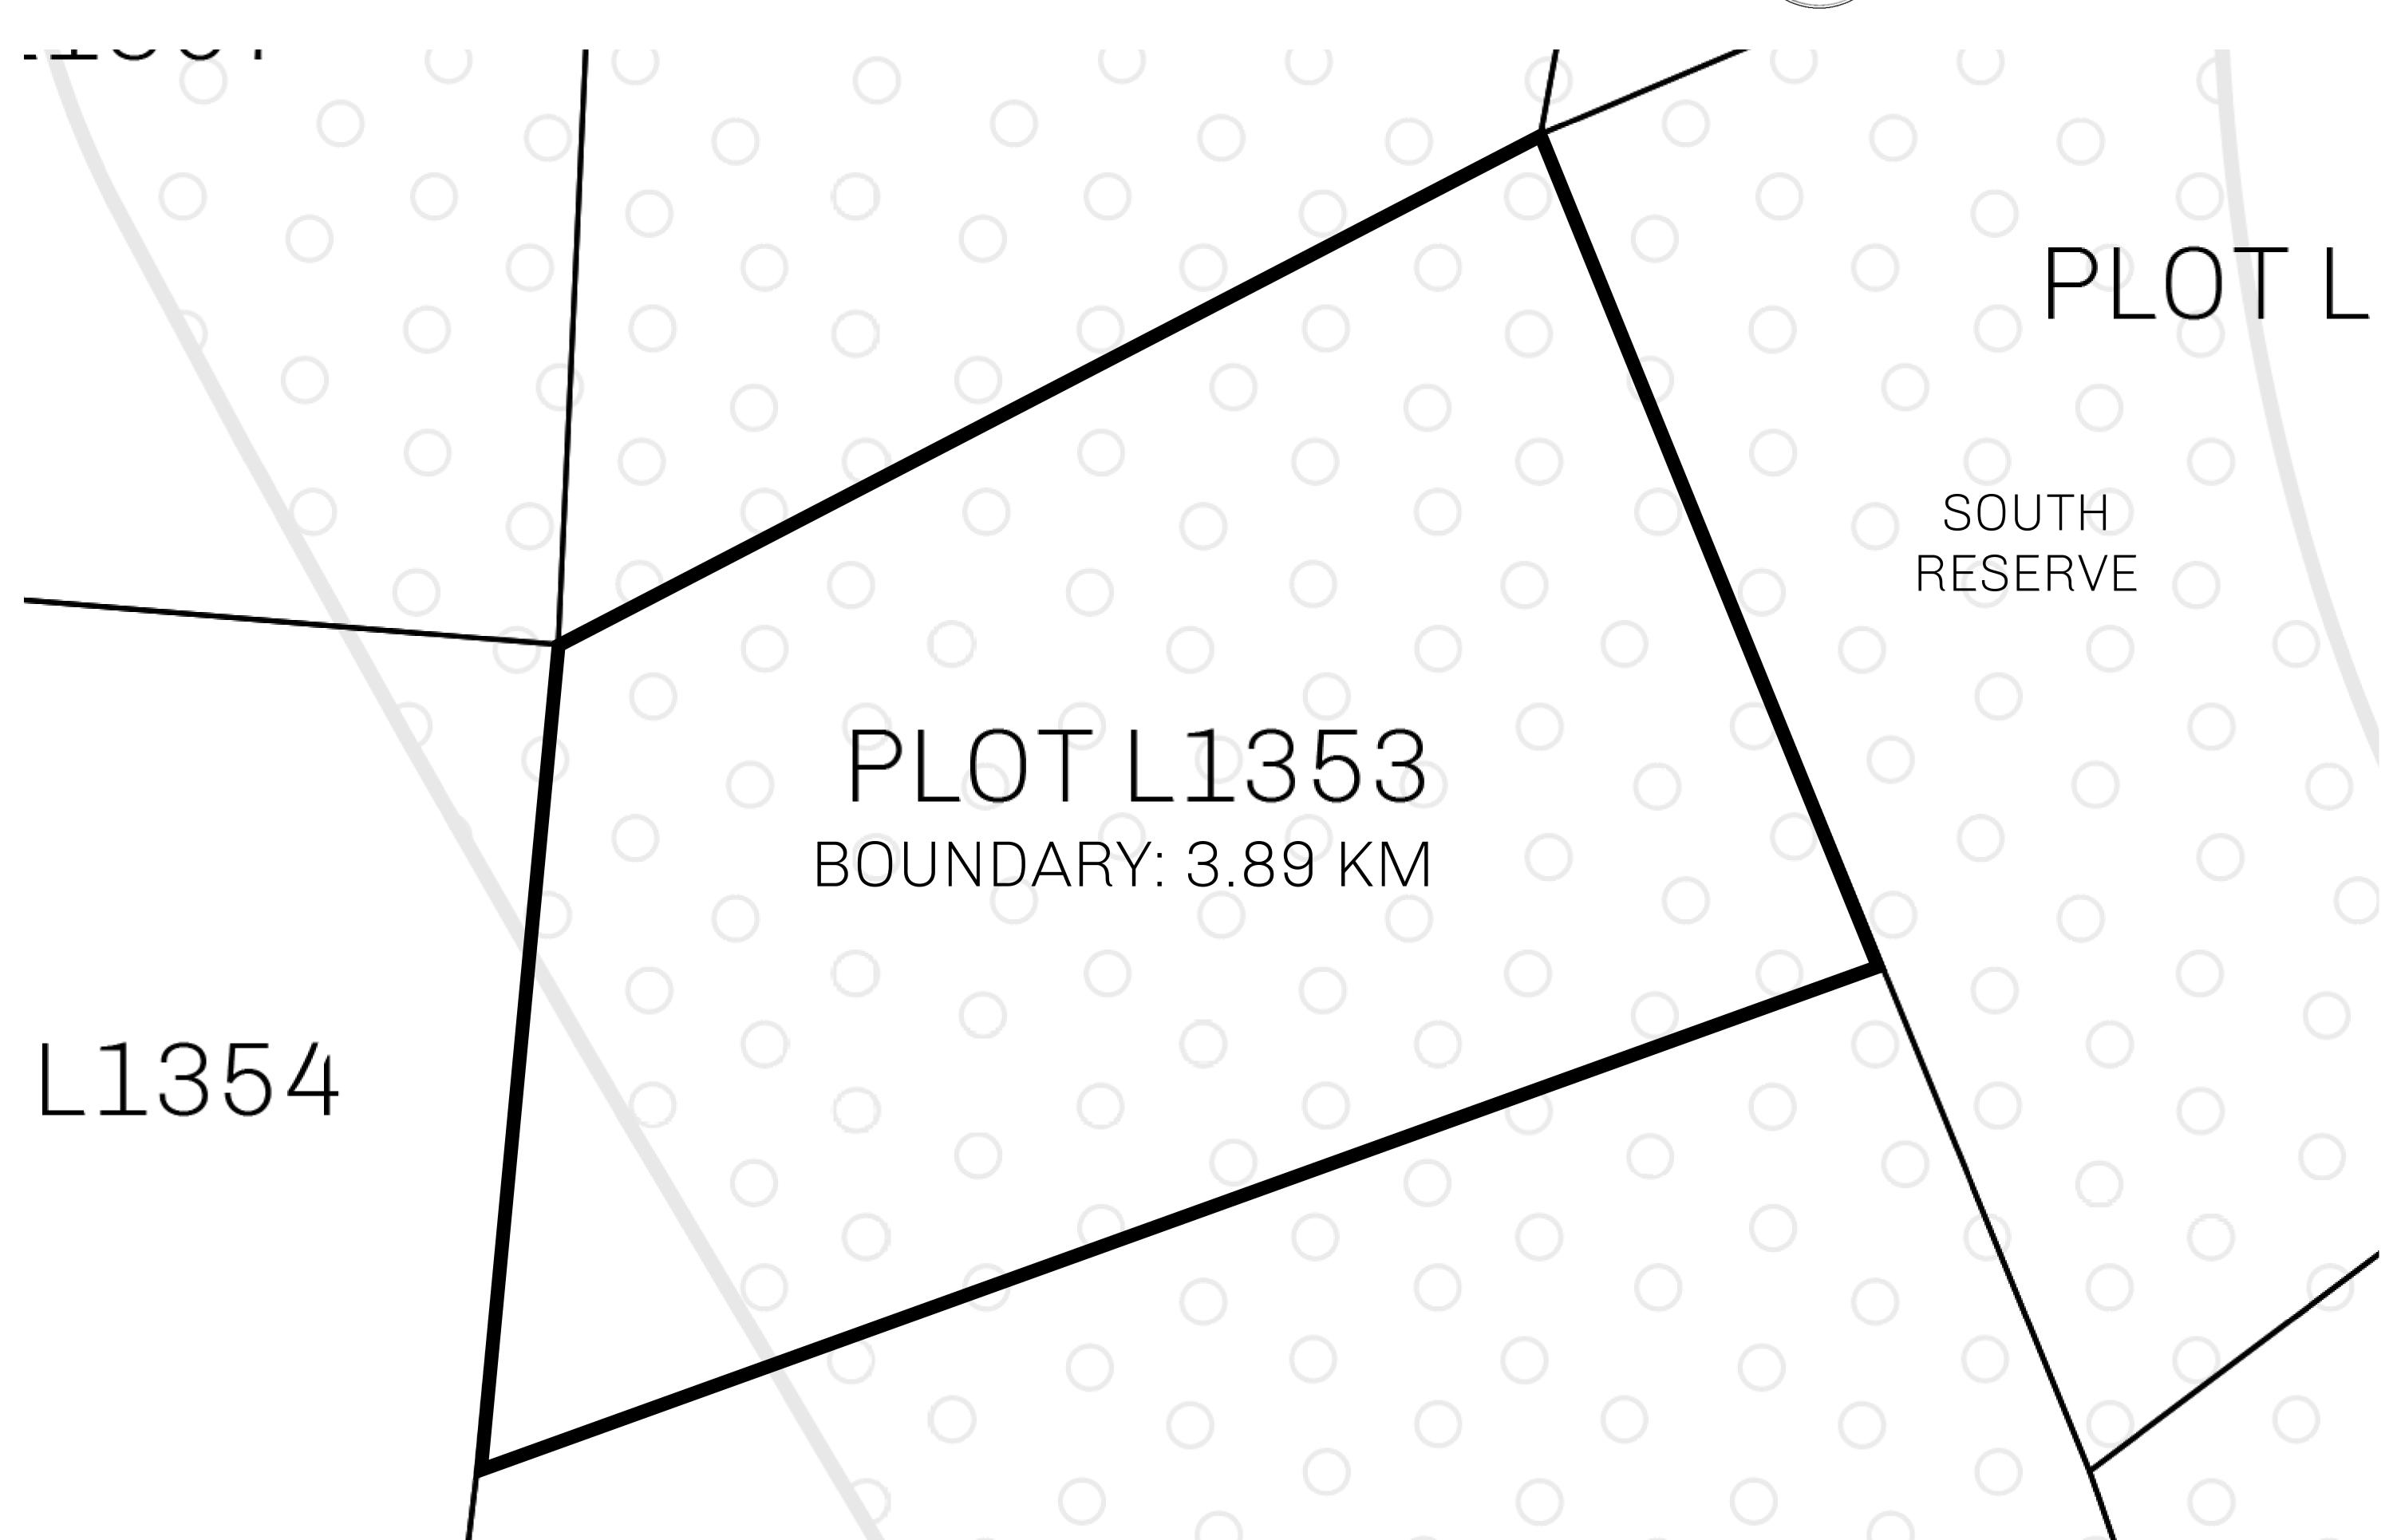

## H.M. LNFT Land Registry

TITLE NUMBER

L1353-221121

ADMINISTRATIVE AREA

THE GREAT EMPIRE

ISSUED **22 November 2021** 

SCALE 1/50000

OWNER ENTITLEMENT

Type W-GE: Share of 0.3% of all BUN sales based on number of NFT Stories minted

(rewarded in Credits); Mint 4 NFT Stories