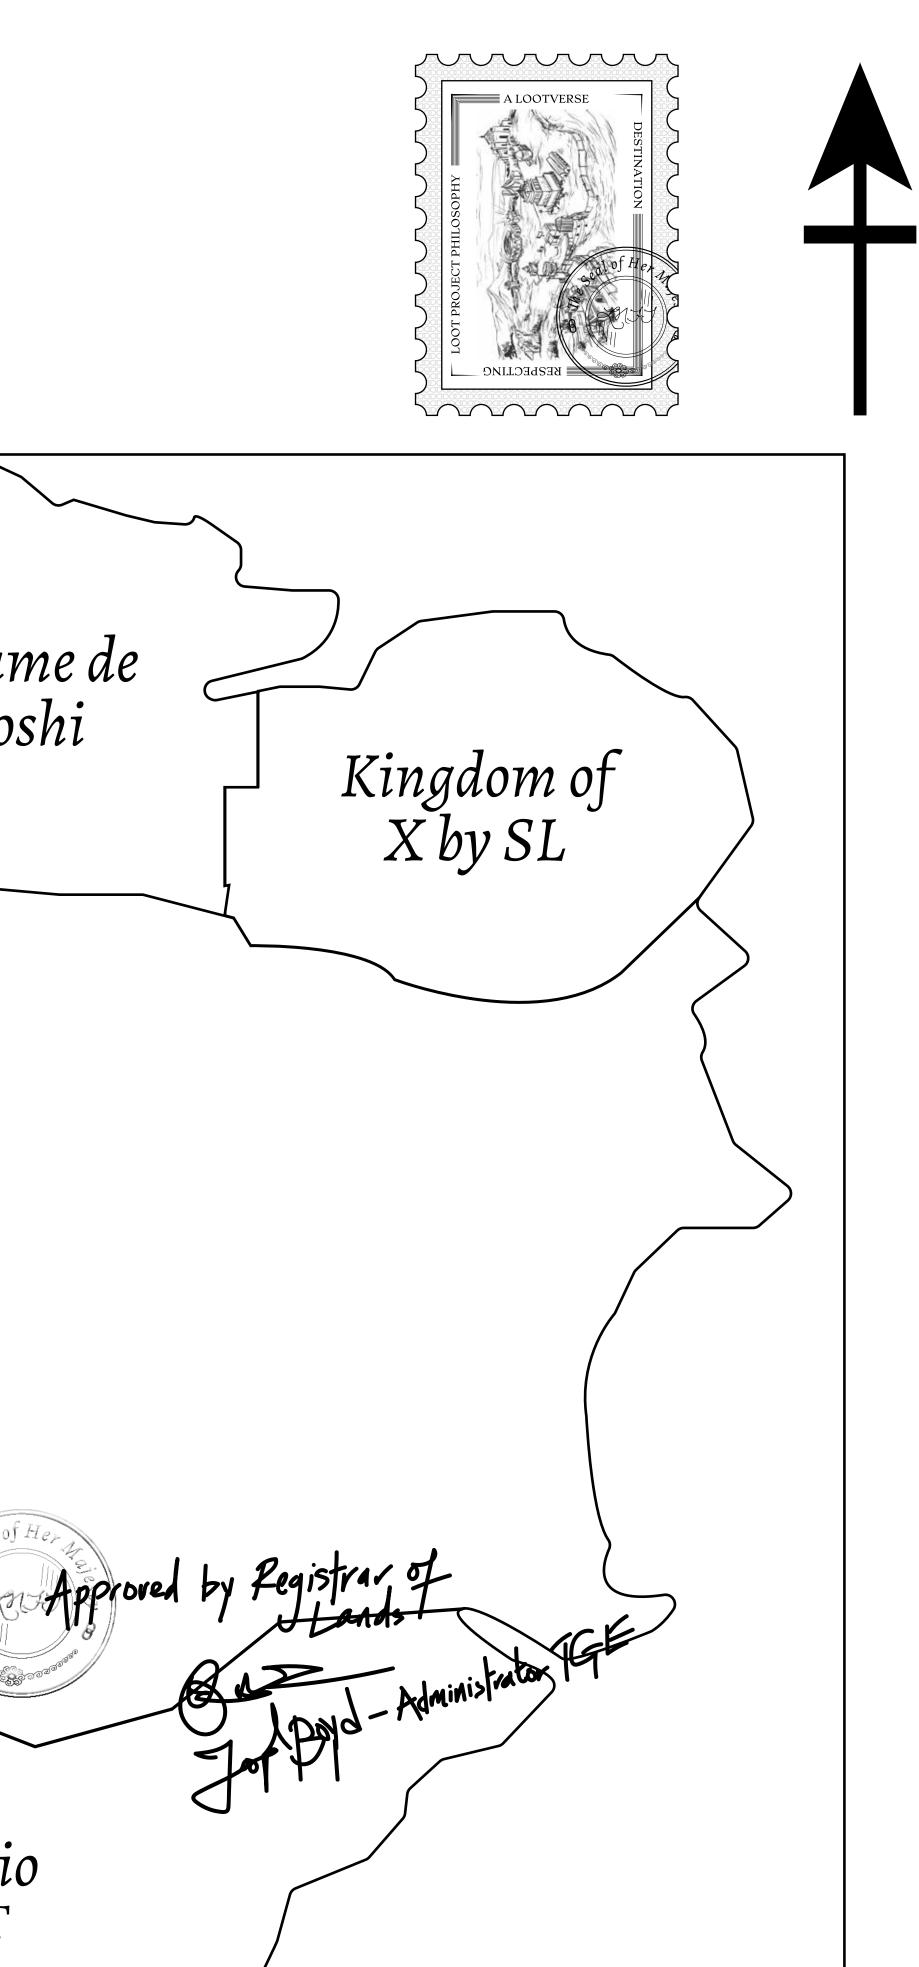

## LOOT NFT WORLD

 $\int$ 

## H.M. LNFT Land Registr

ADMINISTRATIVE AREA

OWNER ENTITLEMENT

THE GREAT

Type W-GE: SI (rewarded in C

| y                              | TITLE NUMBER<br>L1352-221121 |                            |              |                                                                                                                 |
|--------------------------------|------------------------------|----------------------------|--------------|-----------------------------------------------------------------------------------------------------------------|
|                                |                              |                            |              |                                                                                                                 |
| Share of 0.3%<br>Credits); Min |                              | sales based on num<br>ries | ber of NFT S | tories minted                                                                                                   |
|                                |                              |                            |              | Letter Contraction of the second s |
|                                |                              |                            |              |                                                                                                                 |
|                                |                              |                            |              |                                                                                                                 |
|                                |                              |                            |              |                                                                                                                 |
|                                |                              |                            |              |                                                                                                                 |
|                                |                              |                            |              |                                                                                                                 |
|                                |                              |                            |              |                                                                                                                 |
|                                |                              |                            |              |                                                                                                                 |
| PLC                            | DT L 1                       | 352                        |              |                                                                                                                 |
|                                |                              | 1.66 KM                    |              |                                                                                                                 |
|                                |                              |                            |              |                                                                                                                 |
|                                |                              |                            |              |                                                                                                                 |
|                                |                              |                            |              |                                                                                                                 |
|                                |                              |                            |              |                                                                                                                 |
|                                |                              |                            |              |                                                                                                                 |
|                                |                              | 0                          |              |                                                                                                                 |
|                                |                              |                            |              |                                                                                                                 |
| 0                              |                              |                            |              |                                                                                                                 |
|                                |                              |                            |              |                                                                                                                 |
|                                |                              |                            | <b>1</b>     |                                                                                                                 |
|                                |                              | PLOT                       | LT3          | ЪТ                                                                                                              |
|                                |                              |                            |              |                                                                                                                 |