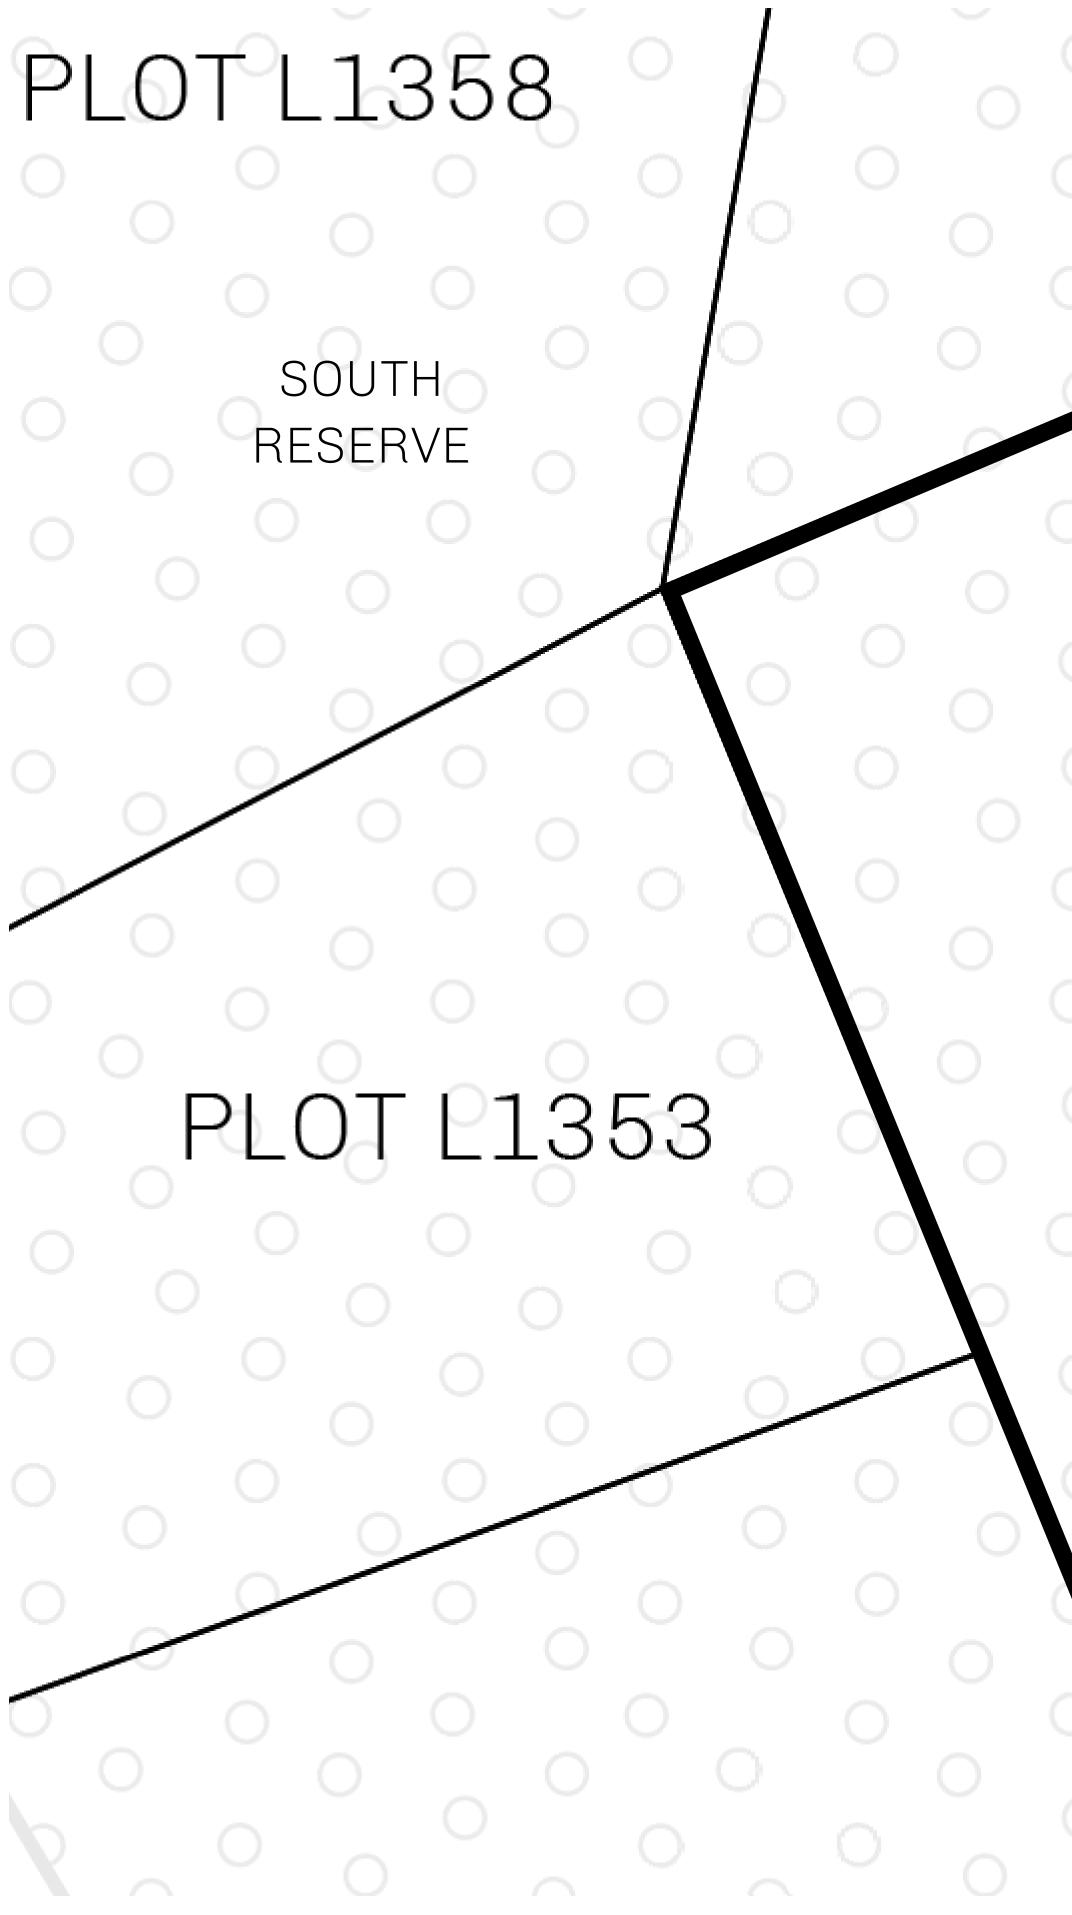

## H.M. LNFT Land Registr

ADMINISTRATIVE AREA

OWNER ENTITLEMENT

THE GREAT

Type W-GE: SI (rewarded in C

| y                              | TITLE NUMBER<br>L1352-221121 |                            |              |                                                                                                                 |
|--------------------------------|------------------------------|----------------------------|--------------|-----------------------------------------------------------------------------------------------------------------|
|                                |                              |                            |              |                                                                                                                 |
| Share of 0.3%<br>Credits); Min |                              | sales based on num<br>ries | ber of NFT S | tories minted                                                                                                   |
|                                |                              |                            |              | Letter Contraction of the second s |
|                                |                              |                            |              |                                                                                                                 |
|                                |                              |                            |              |                                                                                                                 |
|                                |                              |                            |              |                                                                                                                 |
|                                |                              |                            |              |                                                                                                                 |
|                                |                              |                            |              |                                                                                                                 |
|                                |                              |                            |              |                                                                                                                 |
|                                |                              |                            |              |                                                                                                                 |
| PLC                            | DT L 1                       | 352                        |              |                                                                                                                 |
|                                |                              | 1.66 KM                    |              |                                                                                                                 |
|                                |                              |                            |              |                                                                                                                 |
|                                |                              |                            |              |                                                                                                                 |
|                                |                              |                            |              |                                                                                                                 |
|                                |                              |                            |              |                                                                                                                 |
|                                |                              |                            |              |                                                                                                                 |
|                                |                              | 0                          |              |                                                                                                                 |
|                                |                              |                            |              |                                                                                                                 |
| 0                              |                              |                            |              |                                                                                                                 |
|                                |                              |                            |              |                                                                                                                 |
|                                |                              |                            | <b>1</b>     |                                                                                                                 |
|                                |                              | PLOT                       | LT3          | ЪТ                                                                                                              |
|                                |                              |                            |              |                                                                                                                 |

**OFFICIAL PERSPECTIVE SHEET FOR FILING** Indicate vantage point for each drawing. Copy and mark each sheet required prior to filing.

Guide - Vantage point should be indicated as shown in the diagram: