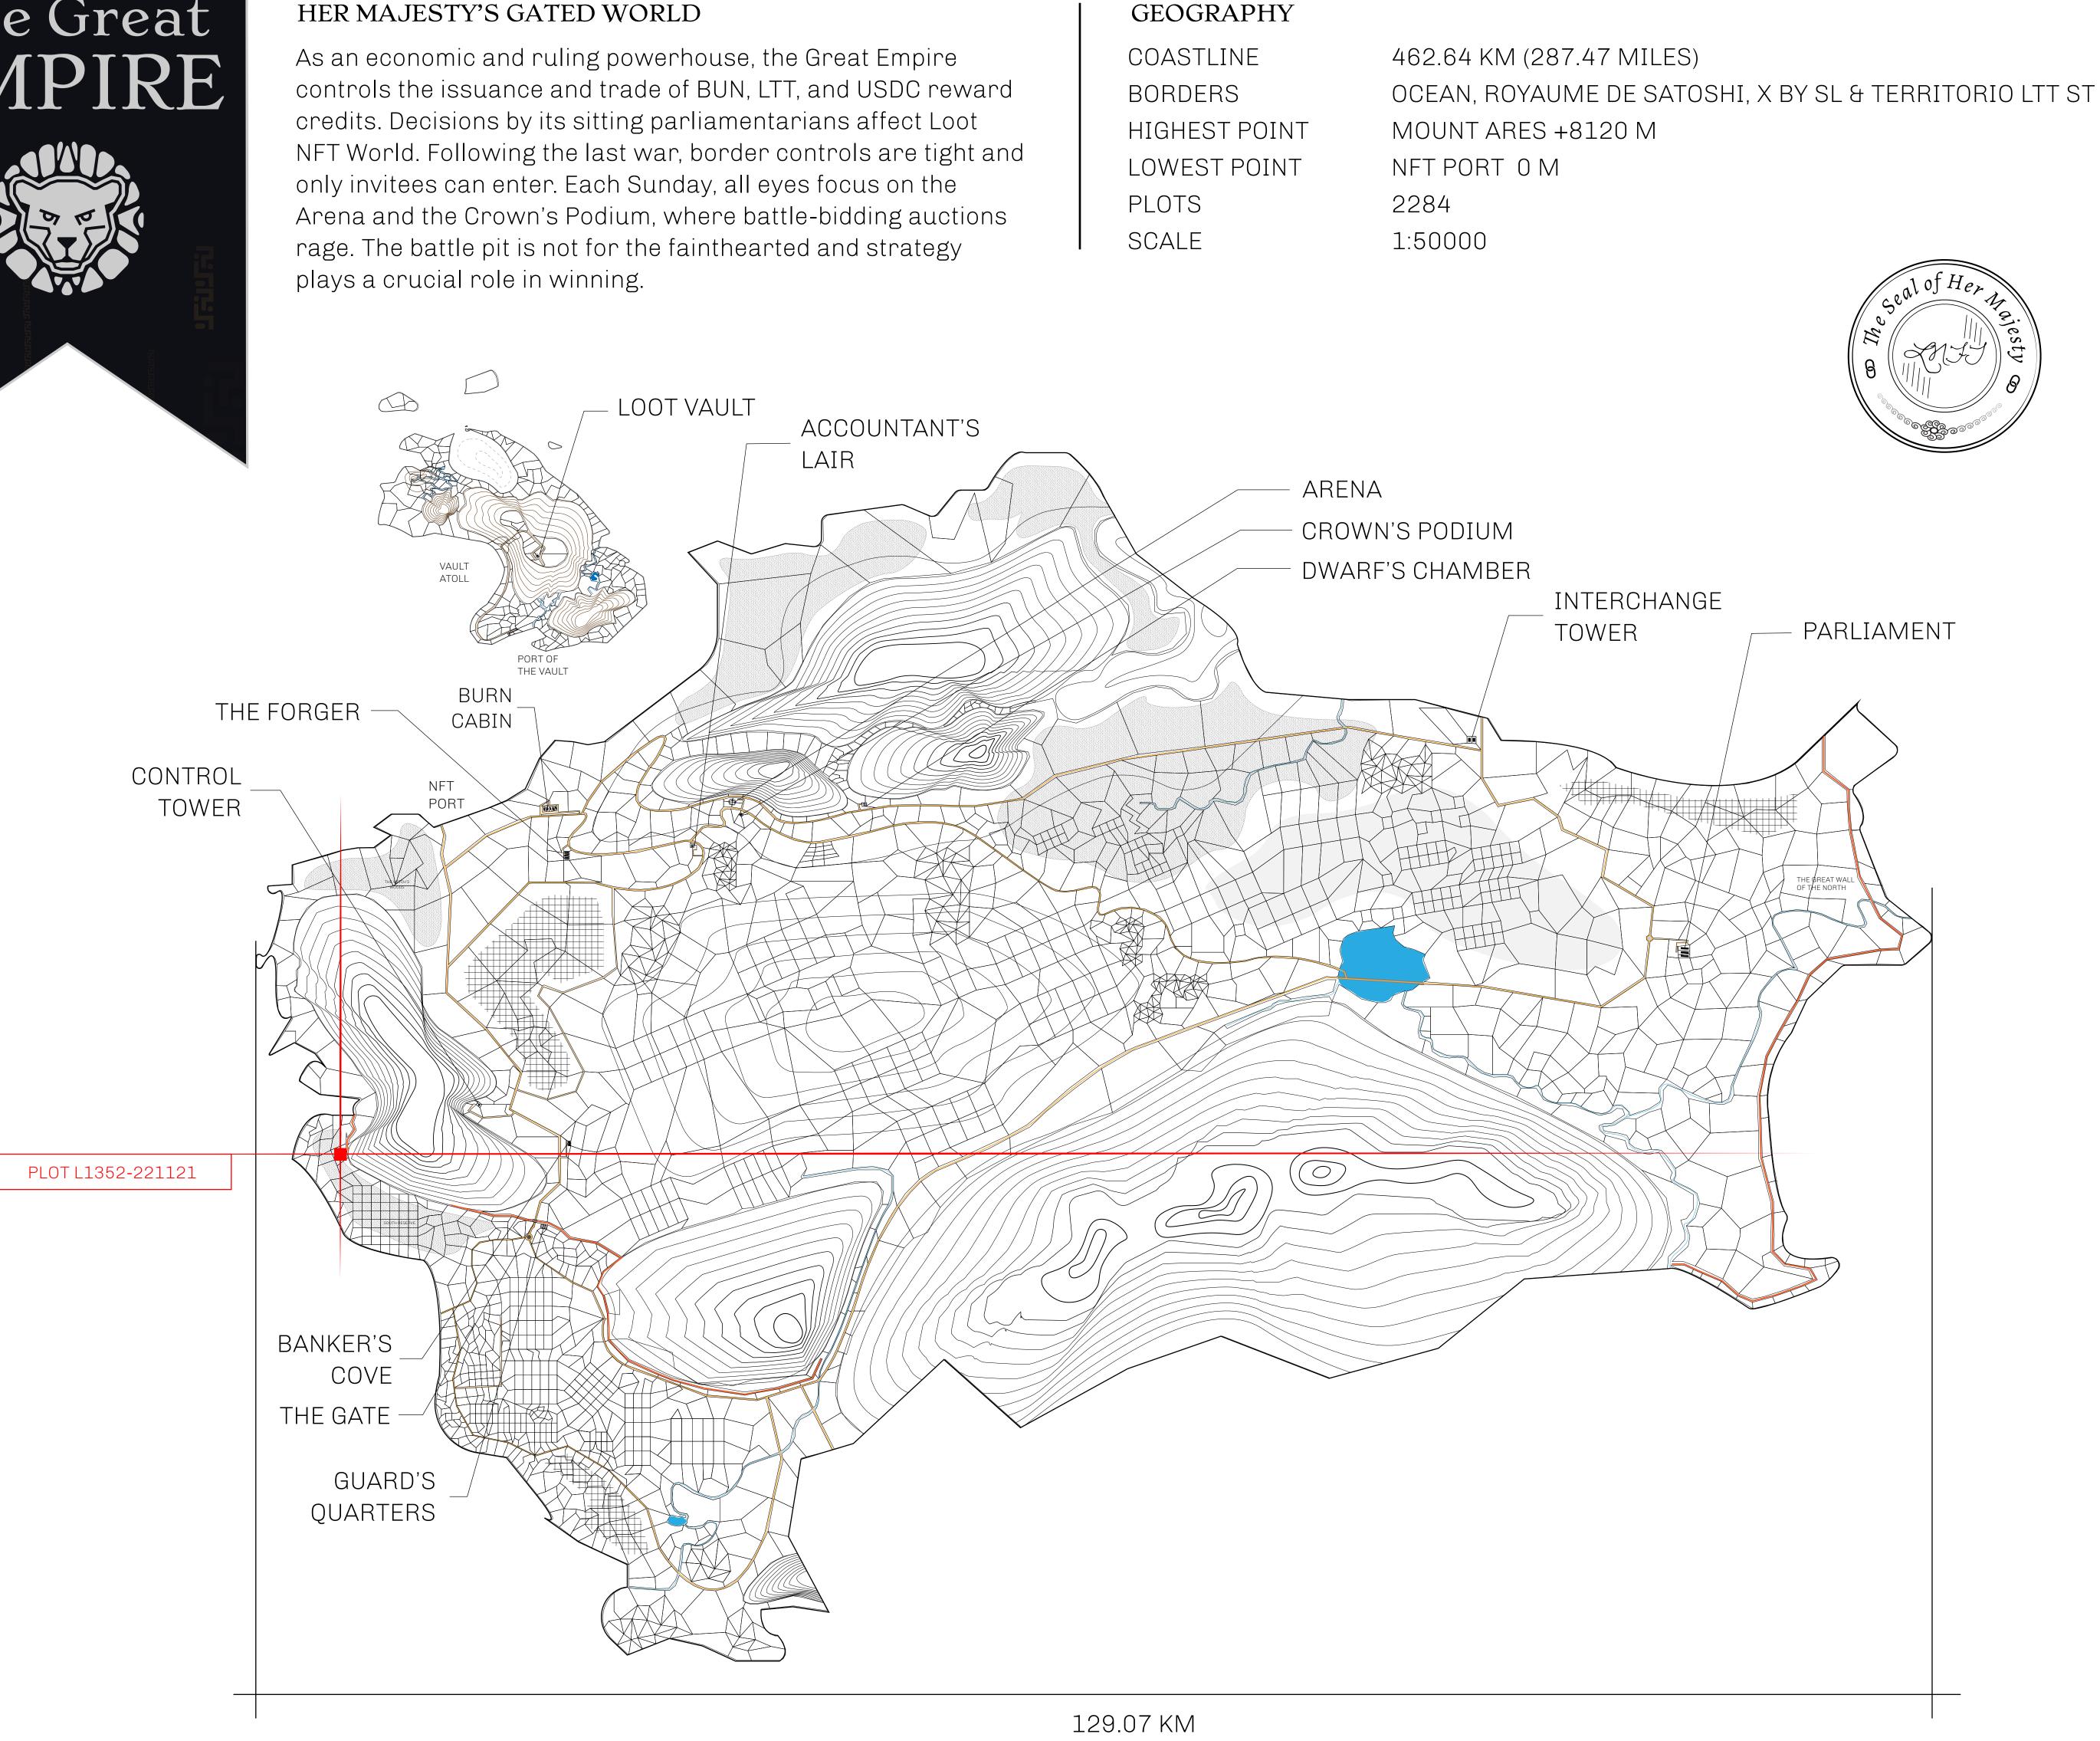

## H.M. LNFT Land Registr

ADMINISTRATIVE AREA

OWNER ENTITLEMENT

THE GREAT

Type W-GE: SI (rewarded in C

| y                              | TITLE NUMBER<br>L1352-221121 |                            |              |                                                                                                                 |
|--------------------------------|------------------------------|----------------------------|--------------|-----------------------------------------------------------------------------------------------------------------|
|                                |                              |                            |              |                                                                                                                 |
| Share of 0.3%<br>Credits); Min |                              | sales based on num<br>ries | ber of NFT S | tories minted                                                                                                   |
|                                |                              |                            |              | Letter Contraction of the second s |
|                                |                              |                            |              |                                                                                                                 |
|                                |                              |                            |              |                                                                                                                 |
|                                |                              |                            |              |                                                                                                                 |
|                                |                              |                            |              |                                                                                                                 |
|                                |                              |                            |              |                                                                                                                 |
|                                |                              |                            |              |                                                                                                                 |
|                                |                              |                            |              |                                                                                                                 |
| PLC                            | DT L 1                       | 352                        |              |                                                                                                                 |
|                                |                              | 1.66 KM                    |              |                                                                                                                 |
|                                |                              |                            |              |                                                                                                                 |
|                                |                              |                            |              |                                                                                                                 |
|                                |                              |                            |              |                                                                                                                 |
|                                |                              |                            |              |                                                                                                                 |
|                                |                              |                            |              |                                                                                                                 |
|                                |                              | 0                          |              |                                                                                                                 |
|                                |                              |                            |              |                                                                                                                 |
| 0                              |                              |                            |              |                                                                                                                 |
|                                |                              |                            |              |                                                                                                                 |
|                                |                              |                            | <b>1</b>     |                                                                                                                 |
|                                |                              | PLOT                       | LT3          | ЪТ                                                                                                              |
|                                |                              |                            |              |                                                                                                                 |