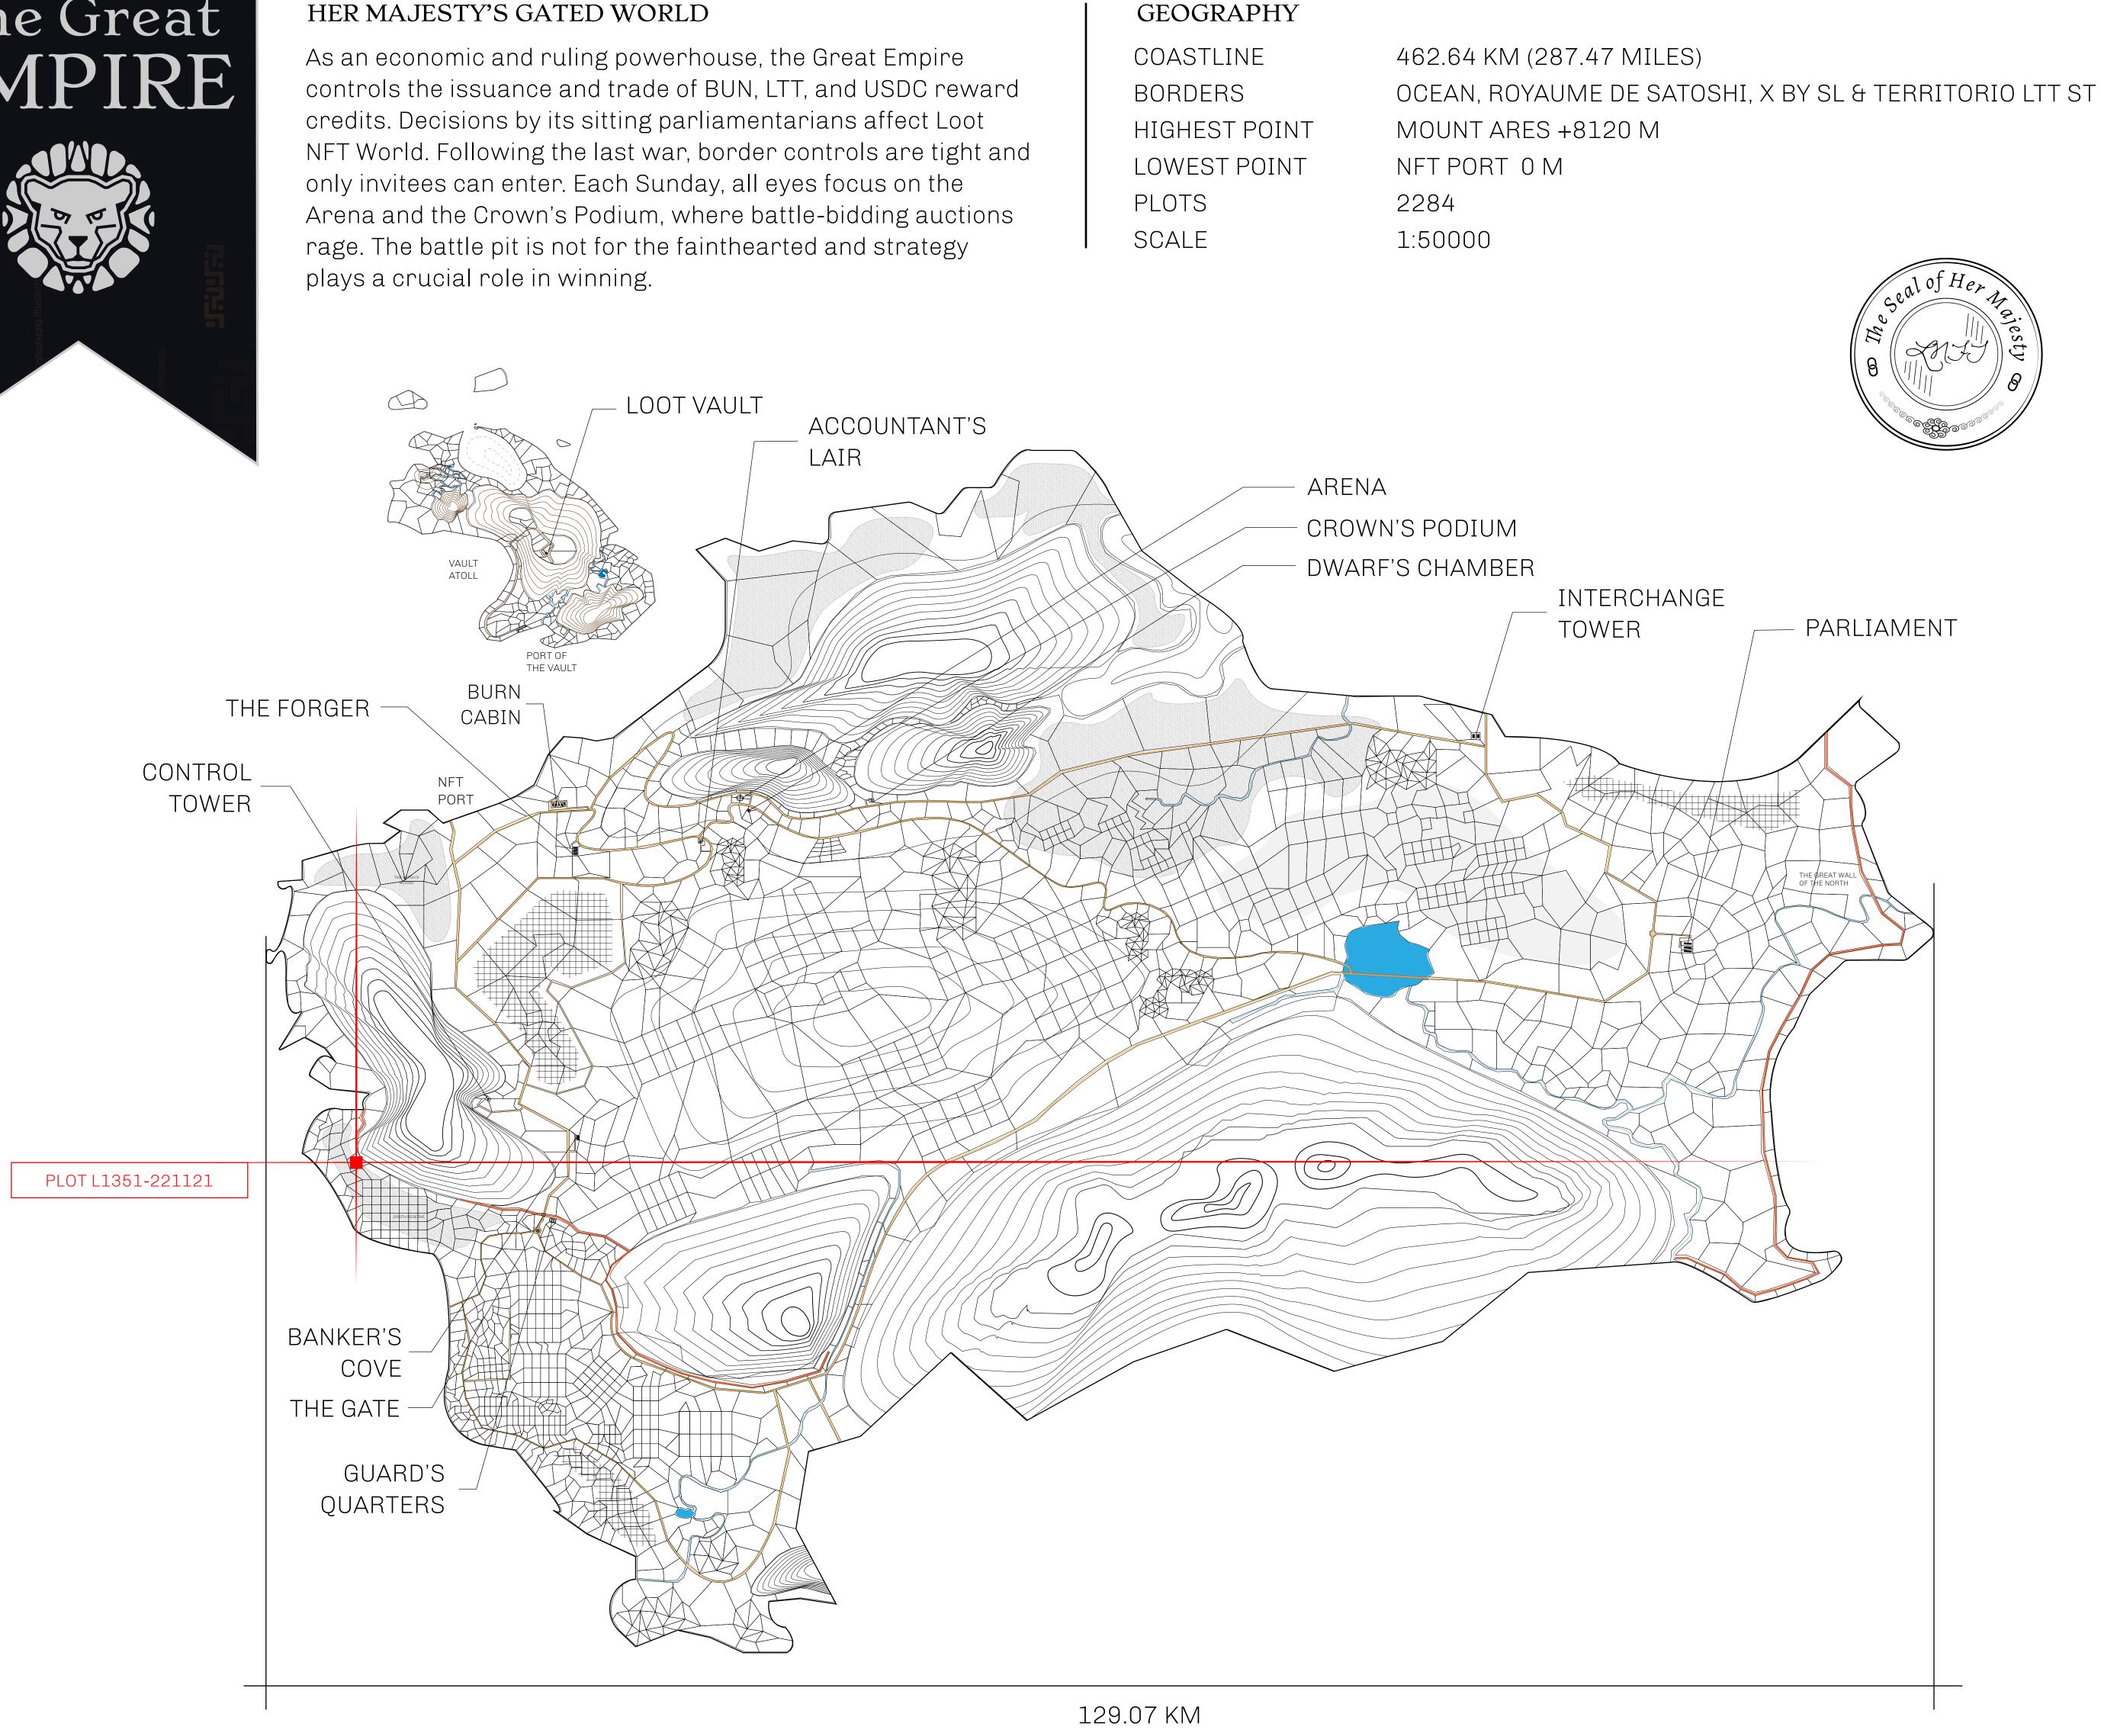

## H.M. LNFT Land Registry

ADMINISTRATIVE AREA

OWNER ENTITLEMENT

THE GREAT

Type W-GE: SI (rewarded in C

| y                              | TITLE NUMBER<br>L1351-221121 |     |                 |            |            |              |
|--------------------------------|------------------------------|-----|-----------------|------------|------------|--------------|
|                                |                              |     |                 |            |            |              |
| Share of 0.3%<br>Credits); Min |                              |     | n number o      | of NFT Sto | ries minte |              |
| ,,,                            |                              |     |                 |            |            | Sector 2     |
|                                |                              |     |                 |            |            |              |
|                                |                              |     |                 | L          |            |              |
|                                |                              |     |                 |            |            |              |
|                                |                              |     |                 |            |            |              |
|                                |                              |     |                 |            |            |              |
| 5                              |                              |     |                 |            |            |              |
|                                |                              |     |                 |            | M          | OUN          |
| PI C                           | T P 1                        | 351 |                 |            |            | +28          |
| BOUNE                          |                              |     |                 |            |            |              |
|                                | )                            |     |                 |            |            |              |
|                                |                              |     |                 |            |            |              |
|                                |                              |     |                 |            |            |              |
|                                |                              |     |                 |            |            |              |
|                                |                              |     |                 | 0          |            |              |
|                                |                              |     |                 |            |            |              |
|                                |                              |     |                 |            |            |              |
|                                |                              |     |                 |            | $\sim$     |              |
|                                |                              |     |                 |            |            | $\mathbf{X}$ |
|                                |                              |     |                 |            |            |              |
|                                |                              | Ϋ́Ρ | hO <sup>T</sup> | 61         | 335        |              |
| -                              |                              | -   |                 |            |            |              |