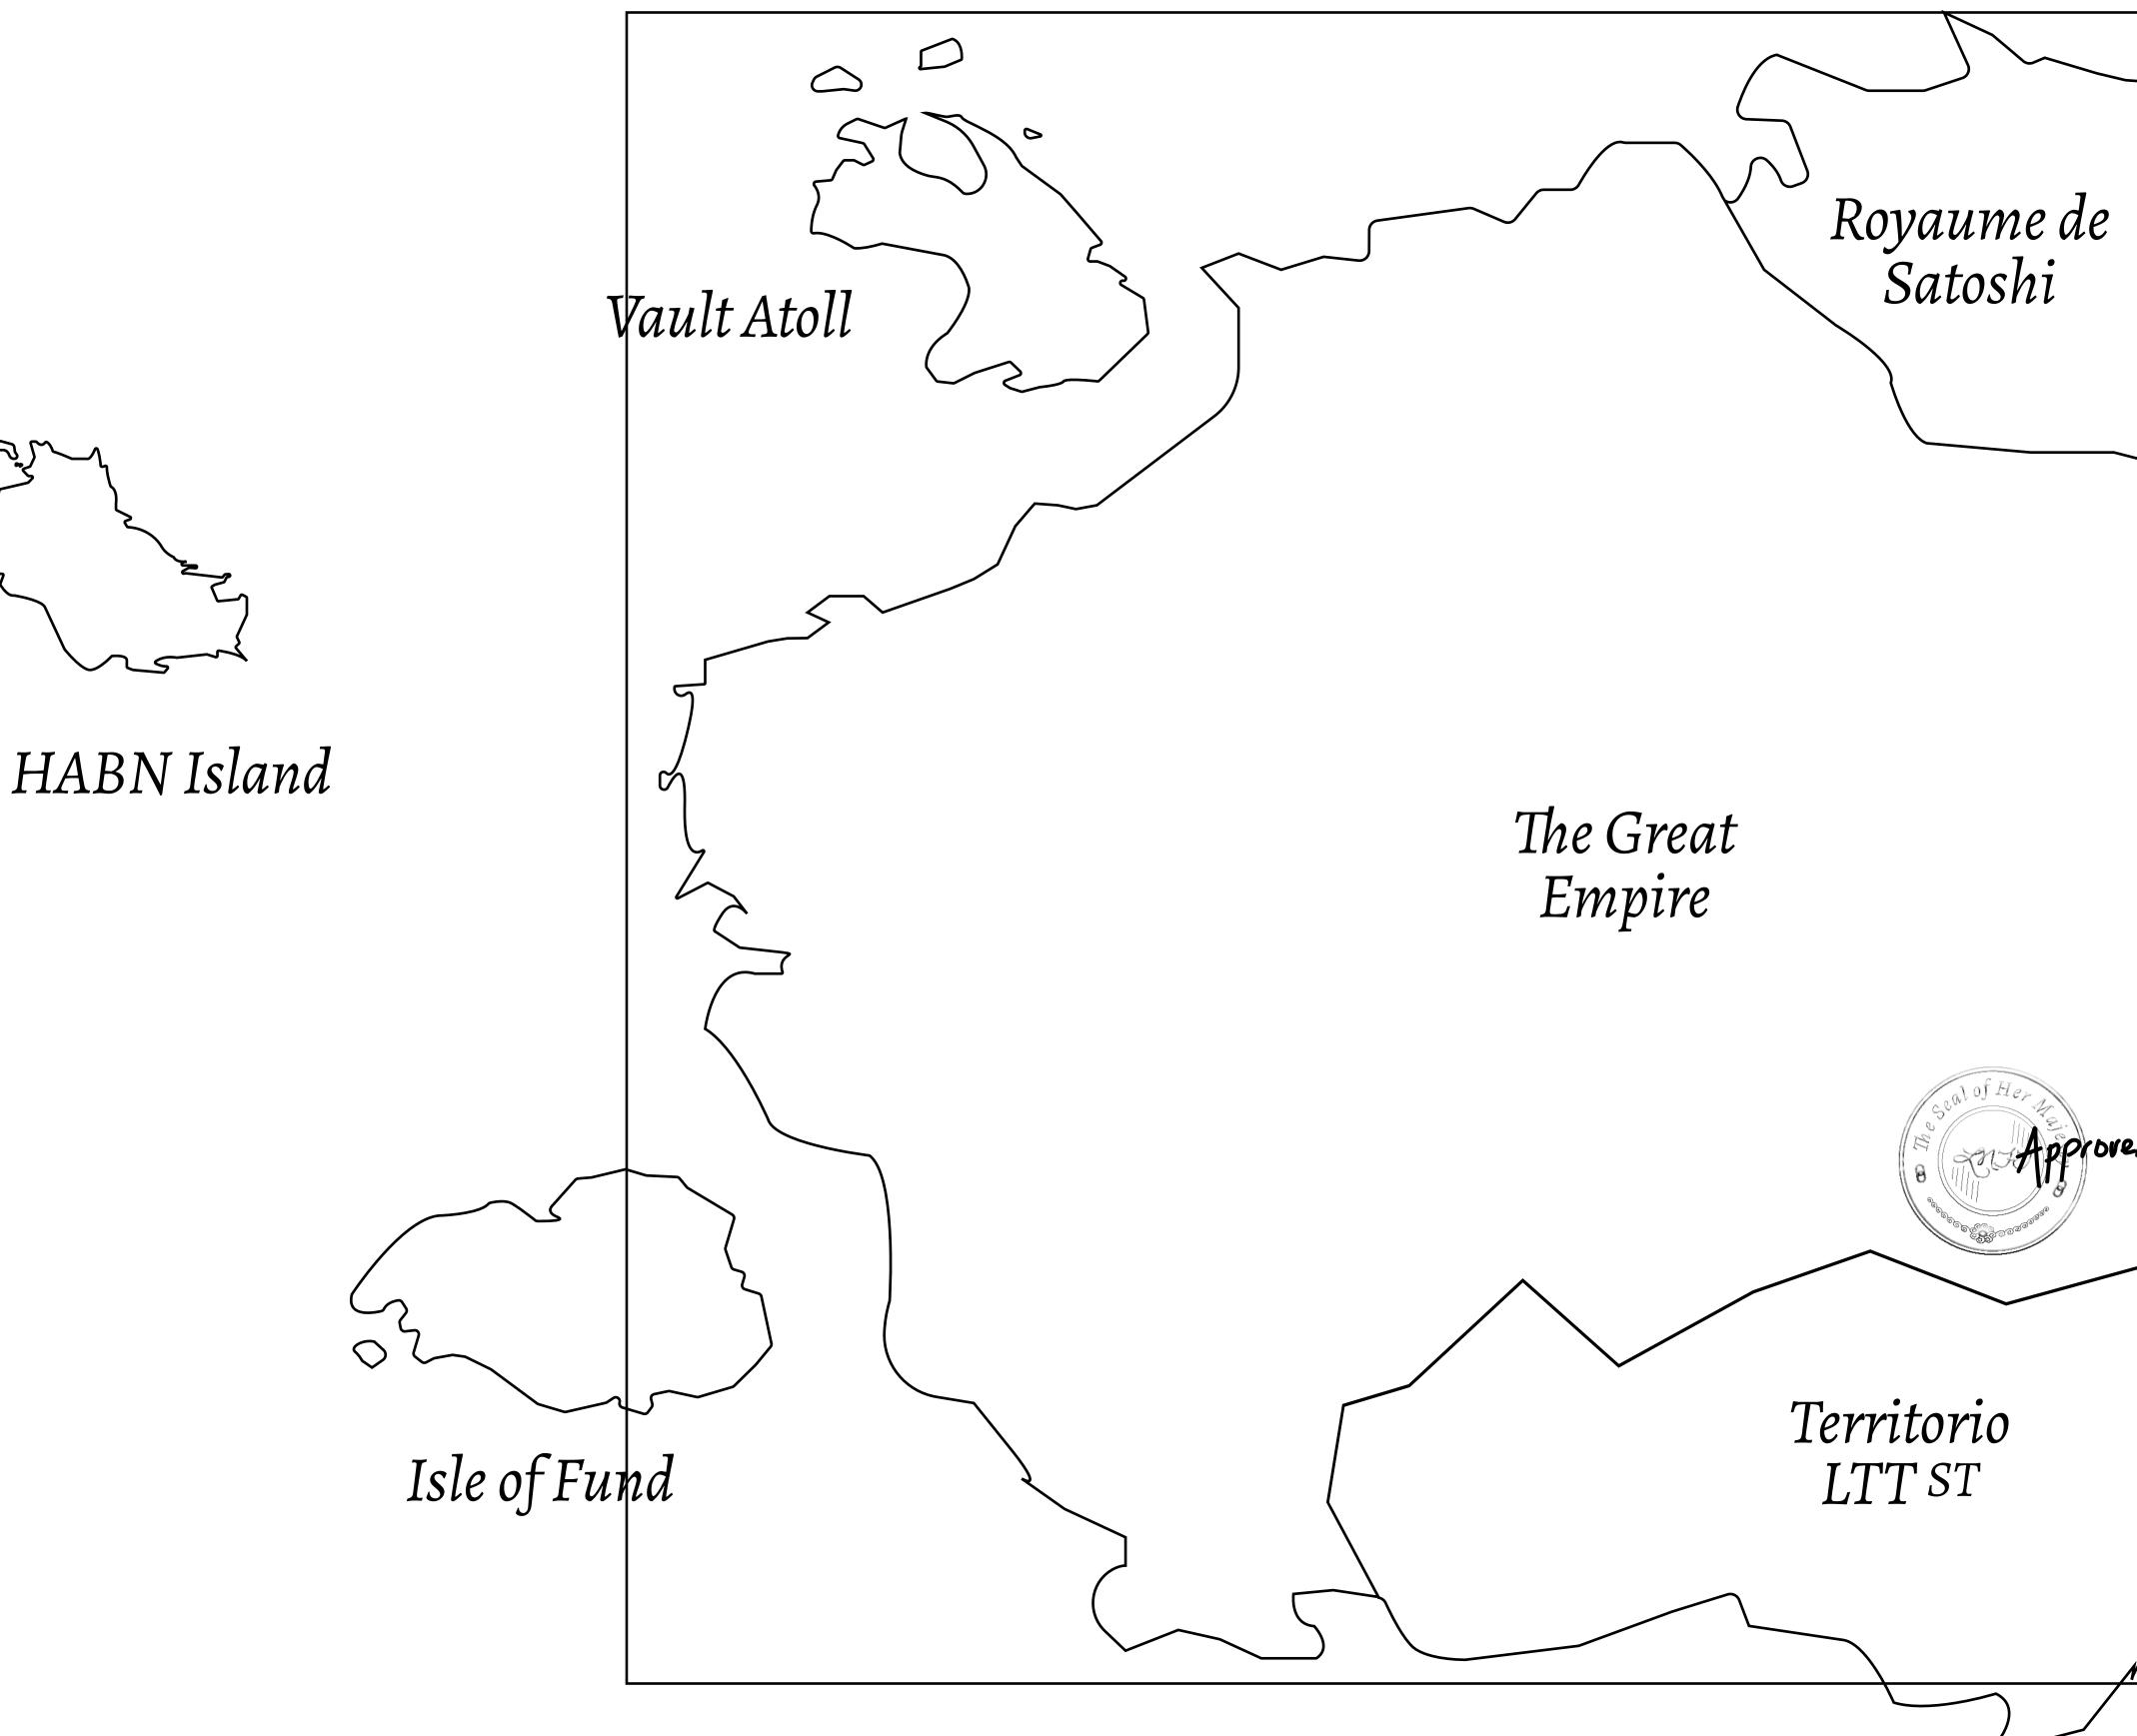

## H.M. LNFT Land Registry

ADMINISTRATIVE AREA

OWNER ENTITLEMENT

THE GREAT

Type W-GE: SI (rewarded in C

| y                              | TITLE NUMBER<br>L1351-221121 |     |                 |            |            |              |
|--------------------------------|------------------------------|-----|-----------------|------------|------------|--------------|
|                                |                              |     |                 |            |            |              |
| Share of 0.3%<br>Credits); Min |                              |     | n number o      | of NFT Sto | ries minte |              |
| ,,,                            |                              |     |                 |            |            | Sector 2     |
|                                |                              |     |                 |            |            |              |
|                                |                              |     |                 | L          |            |              |
|                                |                              |     |                 |            |            |              |
|                                |                              |     |                 |            |            |              |
|                                |                              |     |                 |            |            |              |
| 5                              |                              |     |                 |            |            |              |
|                                |                              |     |                 |            | M          | OUN          |
| PI C                           | T P 1                        | 351 |                 |            |            | +28          |
| BOUNE                          |                              |     |                 |            |            |              |
|                                | )                            |     |                 |            |            |              |
|                                |                              |     |                 |            |            |              |
|                                |                              |     |                 |            |            |              |
|                                |                              |     |                 |            |            |              |
|                                |                              |     |                 | 0          |            |              |
|                                |                              |     |                 |            |            |              |
|                                |                              |     |                 |            |            |              |
|                                |                              |     |                 |            | $\sim$     |              |
|                                |                              |     |                 |            |            | $\mathbf{X}$ |
|                                |                              |     |                 |            |            |              |
|                                |                              | Ϋ́Ρ | hO <sup>T</sup> | 61         | 335        |              |
| -                              |                              | -   |                 |            |            |              |