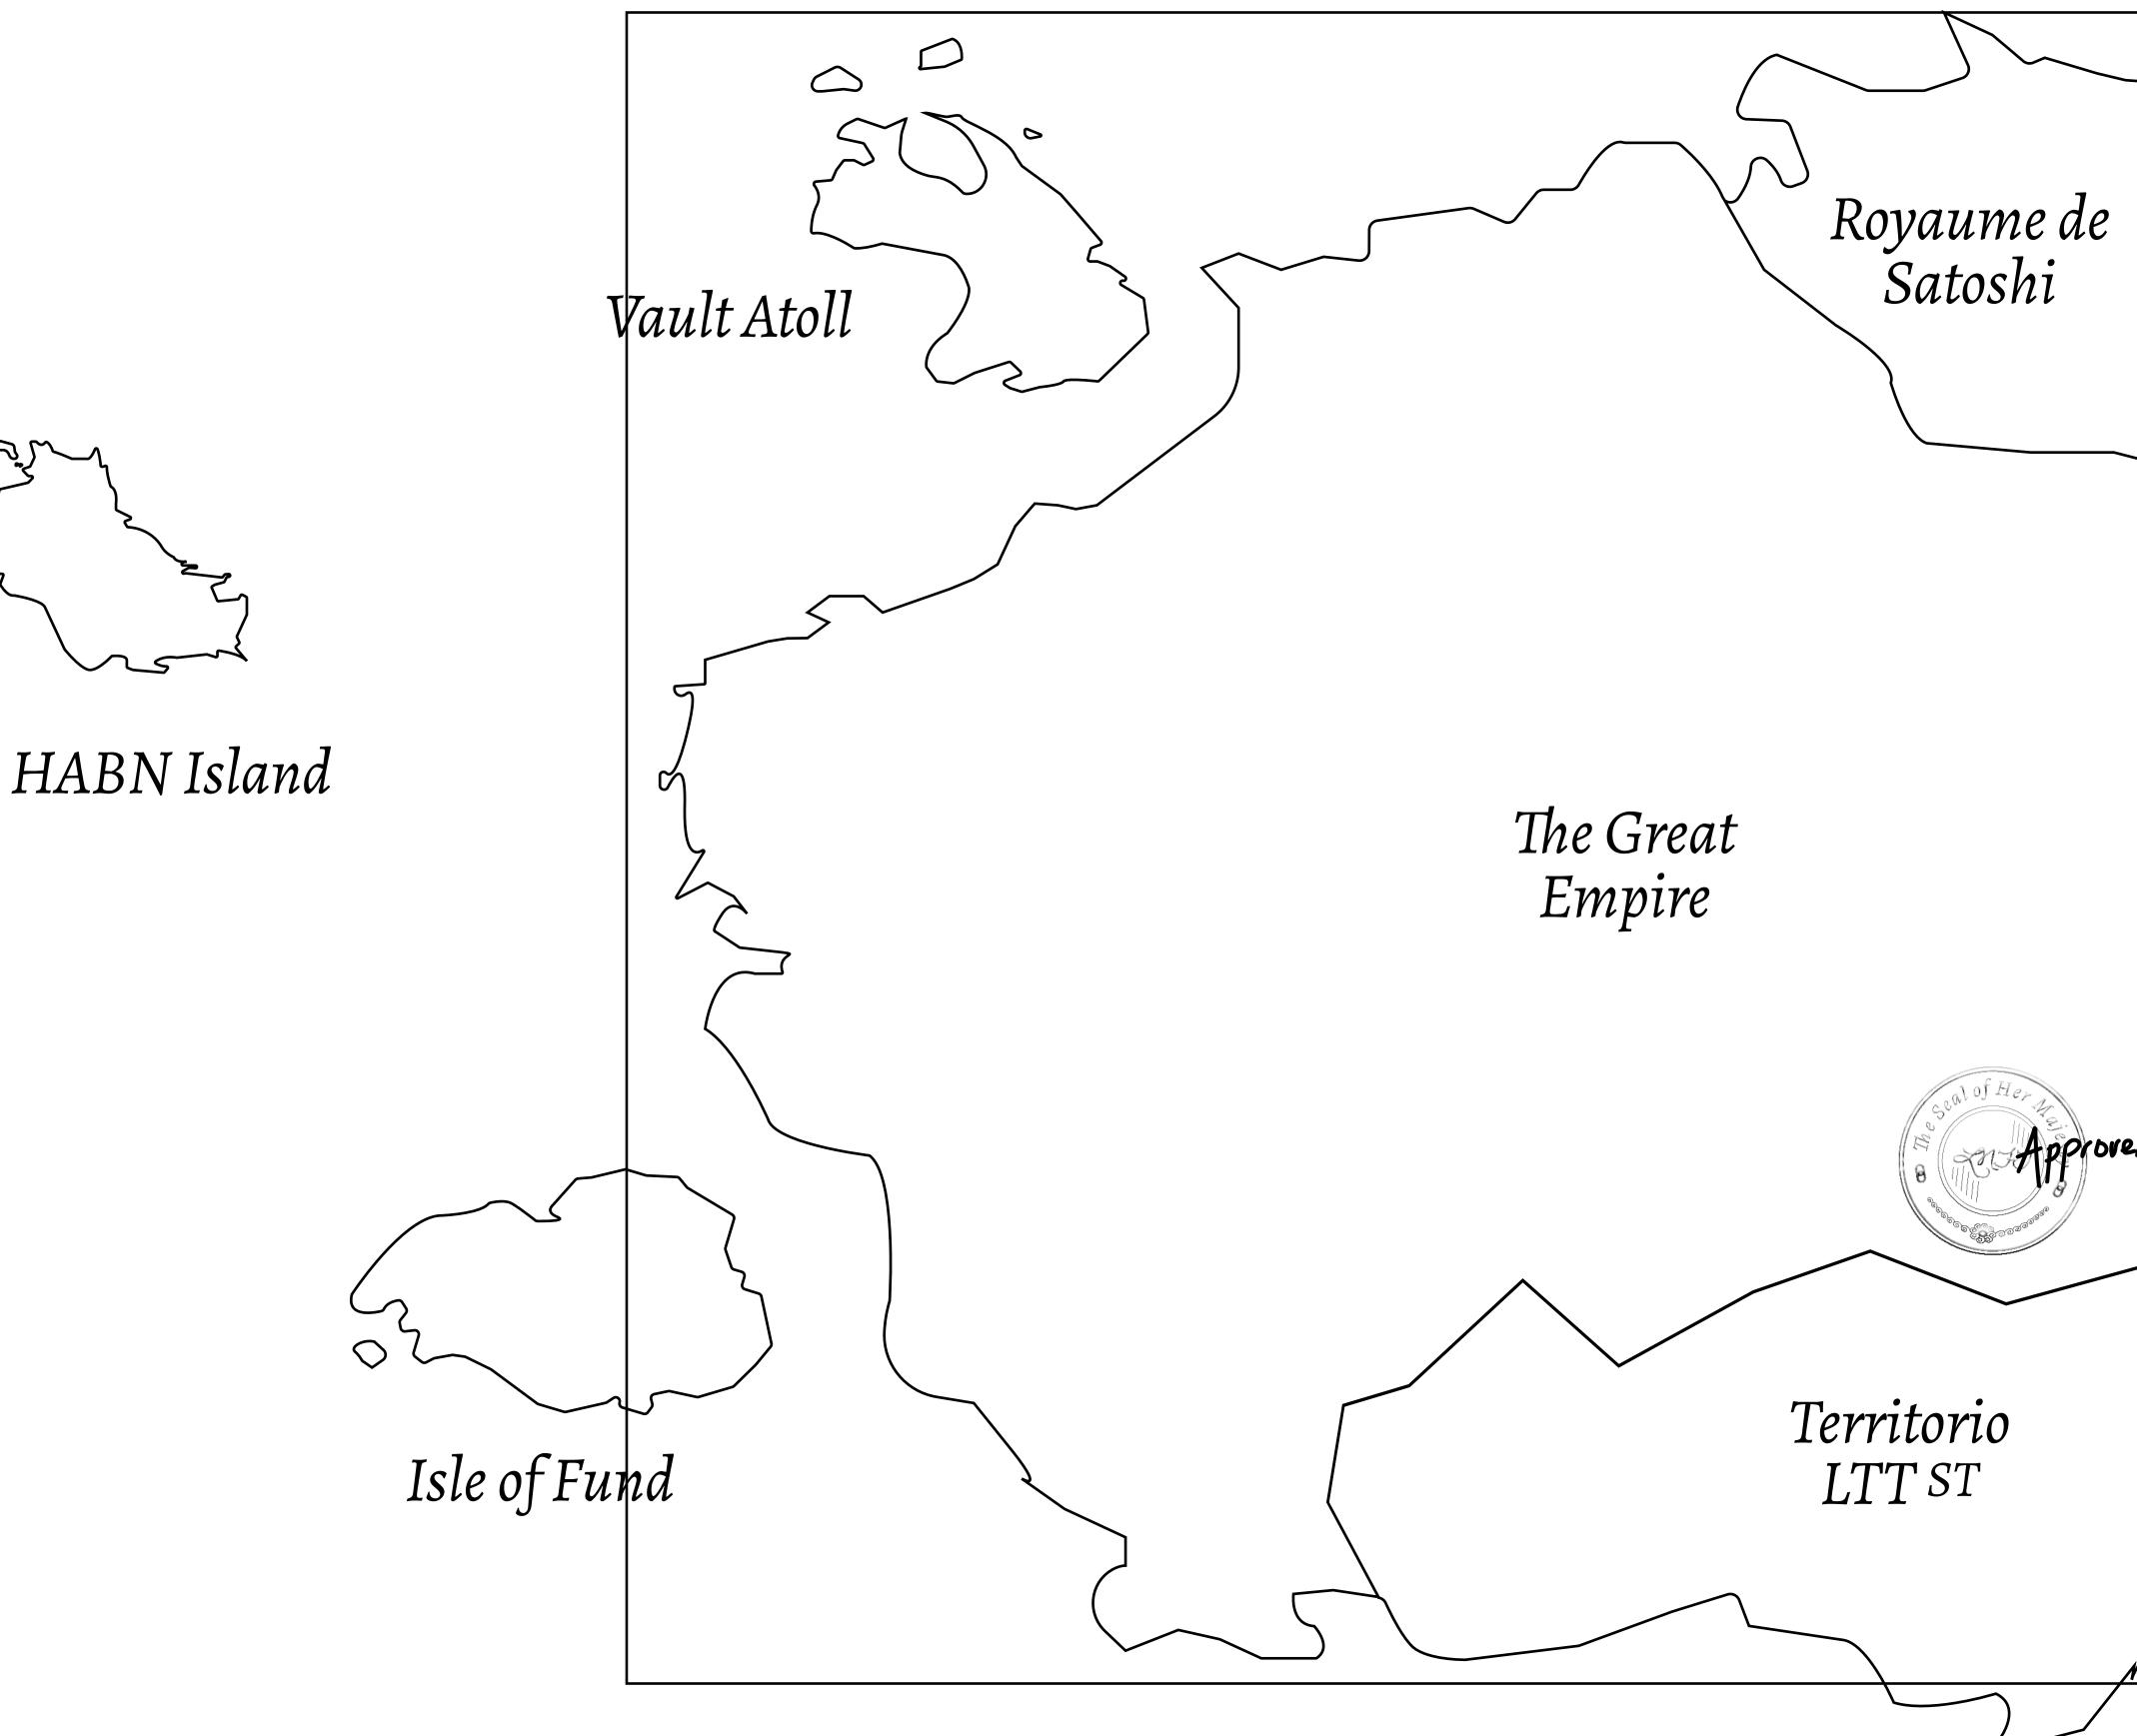

## OCEAN

|                                                                                                   | TITLE NUMBER<br>L1349-221121 |                  |       |               |
|---------------------------------------------------------------------------------------------------|------------------------------|------------------|-------|---------------|
| Y                                                                                                 |                              |                  |       |               |
| EMPIRE                                                                                            | ISSUED                       | 22 November 2021 | Jb.J. | SCALE 1/50000 |
| Share of 0.3% of all BUN sales based on number of NFT Stories minted Credits); Mint 4 NFT Stories |                              |                  |       |               |
|                                                                                                   |                              | 0                | C     |               |