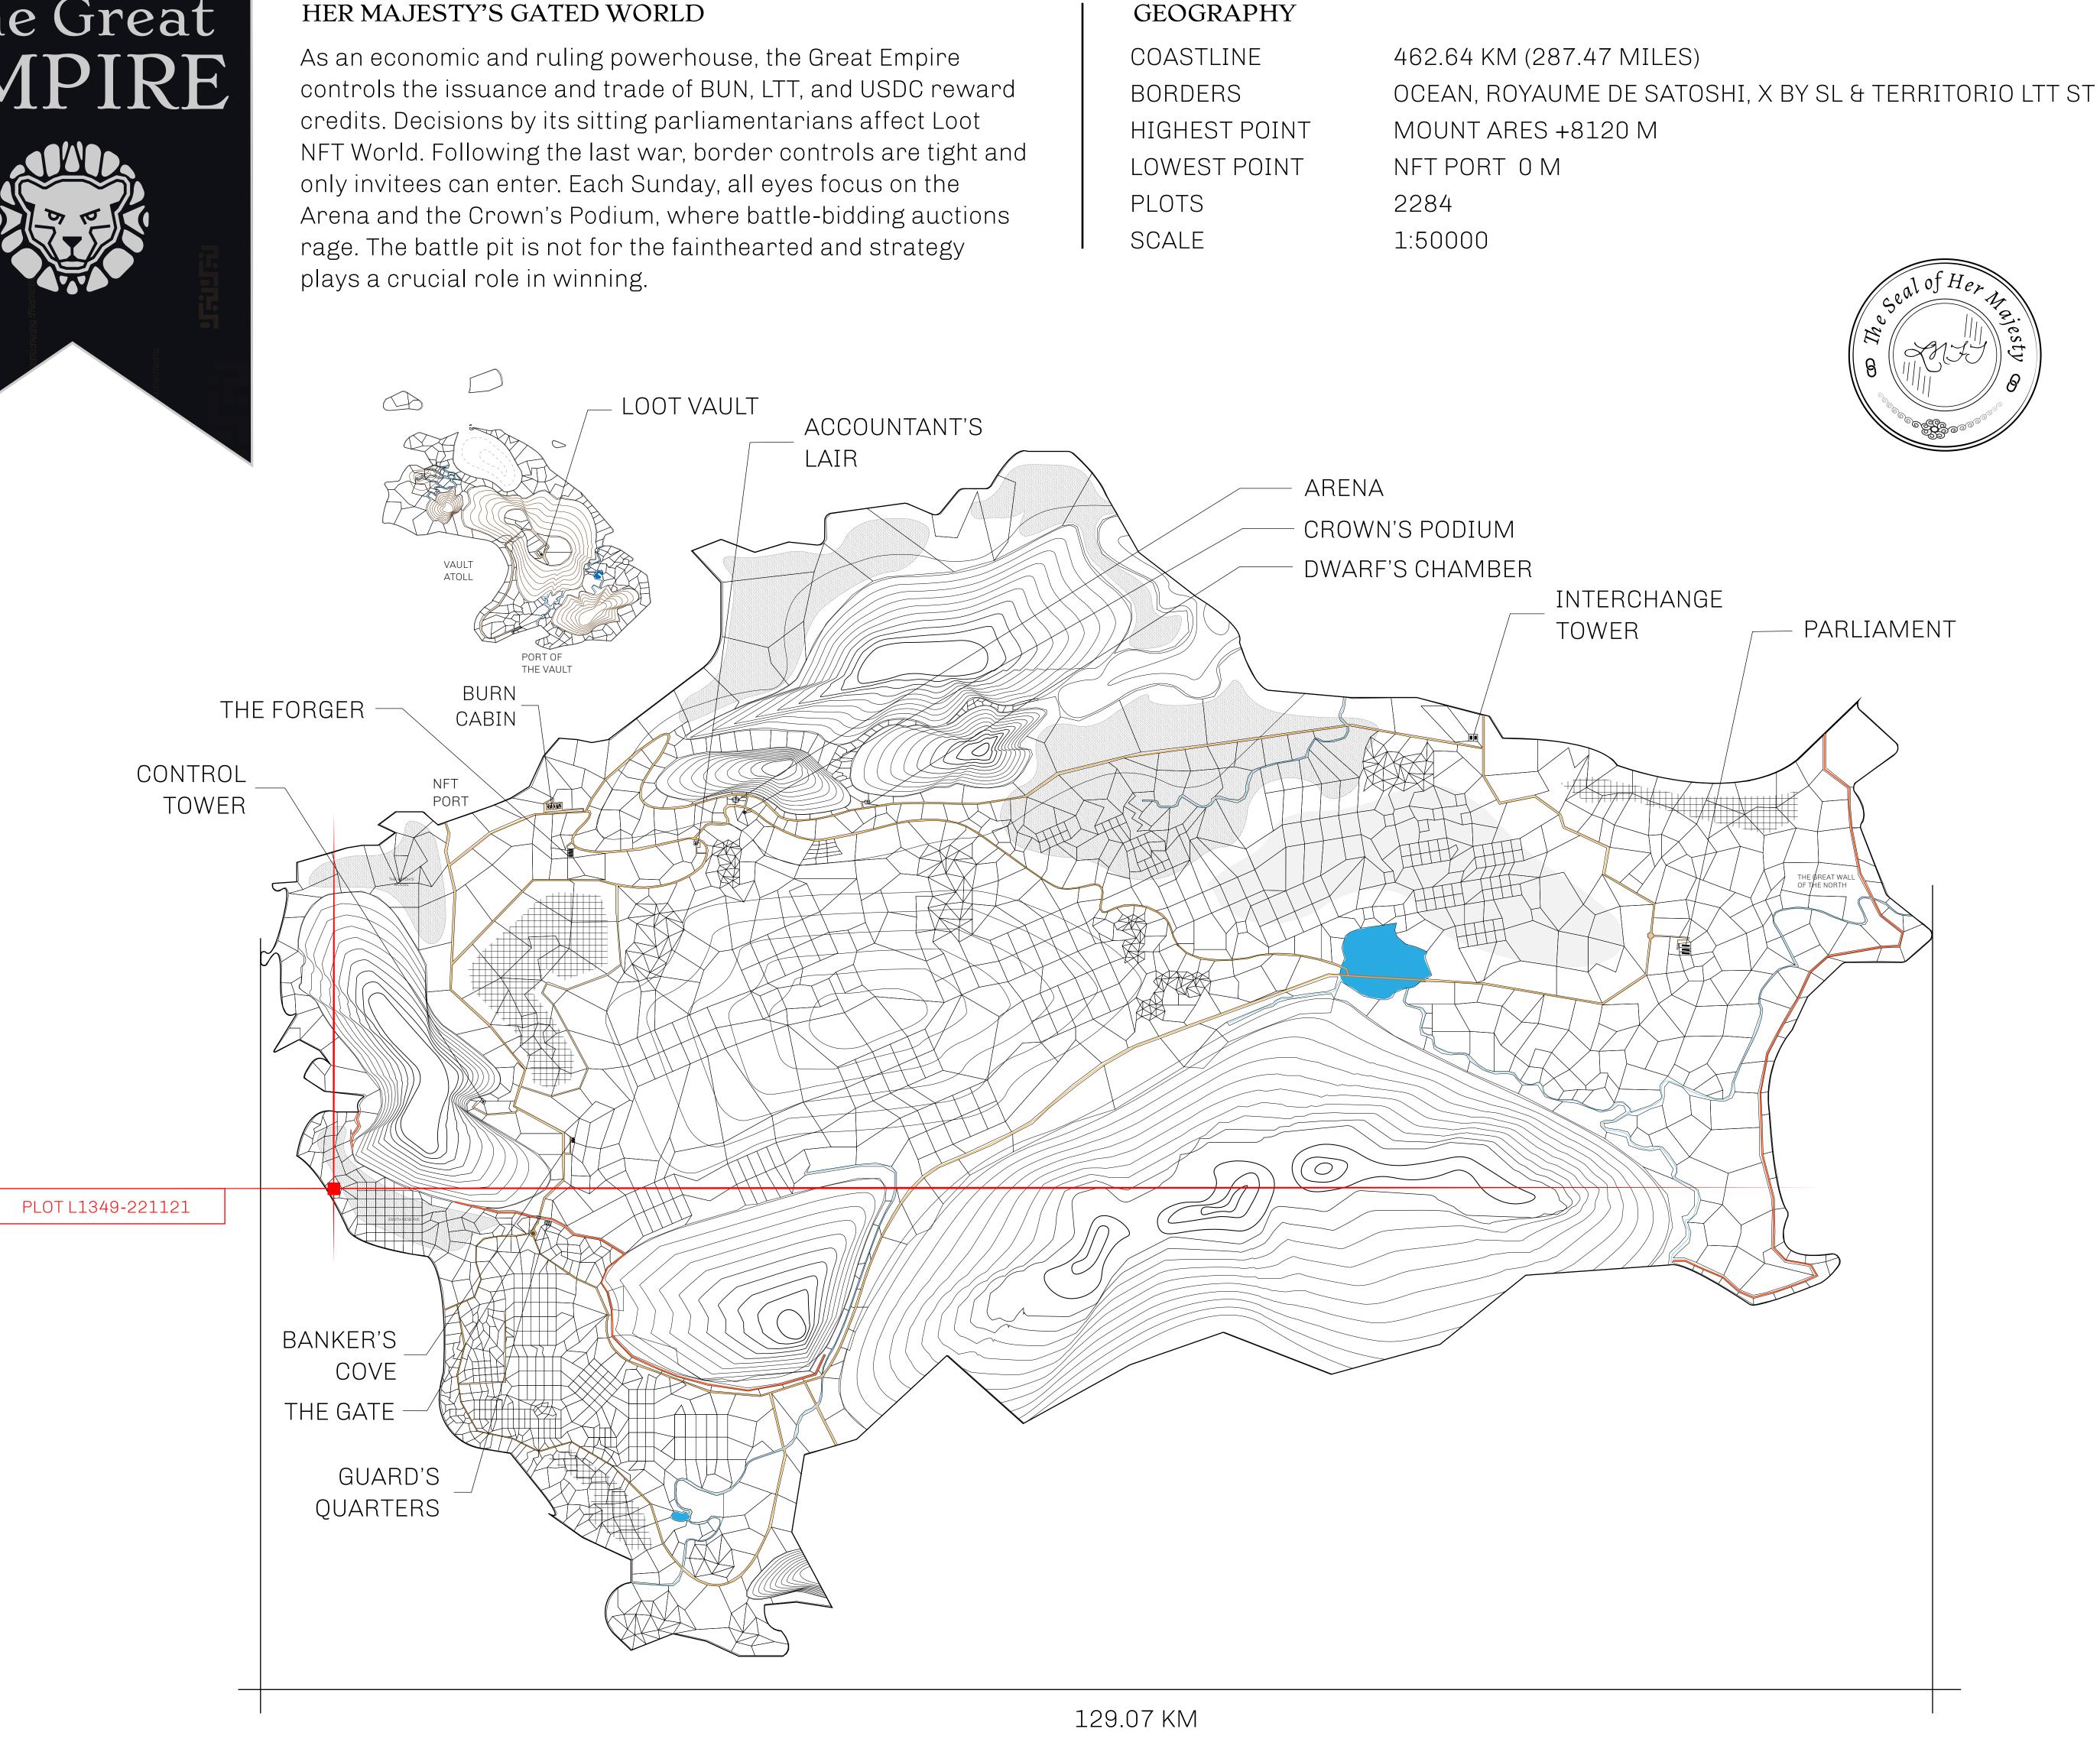

## OCEAN

|                                                                                                   | TITLE NUMBER<br>L1349-221121 |                  |       |               |
|---------------------------------------------------------------------------------------------------|------------------------------|------------------|-------|---------------|
| Y                                                                                                 |                              |                  |       |               |
| EMPIRE                                                                                            | ISSUED                       | 22 November 2021 | Jb.J. | SCALE 1/50000 |
| Share of 0.3% of all BUN sales based on number of NFT Stories minted Credits); Mint 4 NFT Stories |                              |                  |       |               |
|                                                                                                   |                              | 0                | C     |               |

# PLOT L1349 BOUNDARY: 4.45 KM

OFFICIAL PERSPECTIVE SHEET FOR FILING Indicate vantage point for each drawing. Copy and mark each sheet required prior to filing.

Guide - Vantage point should be indicated as shown in the diagram: