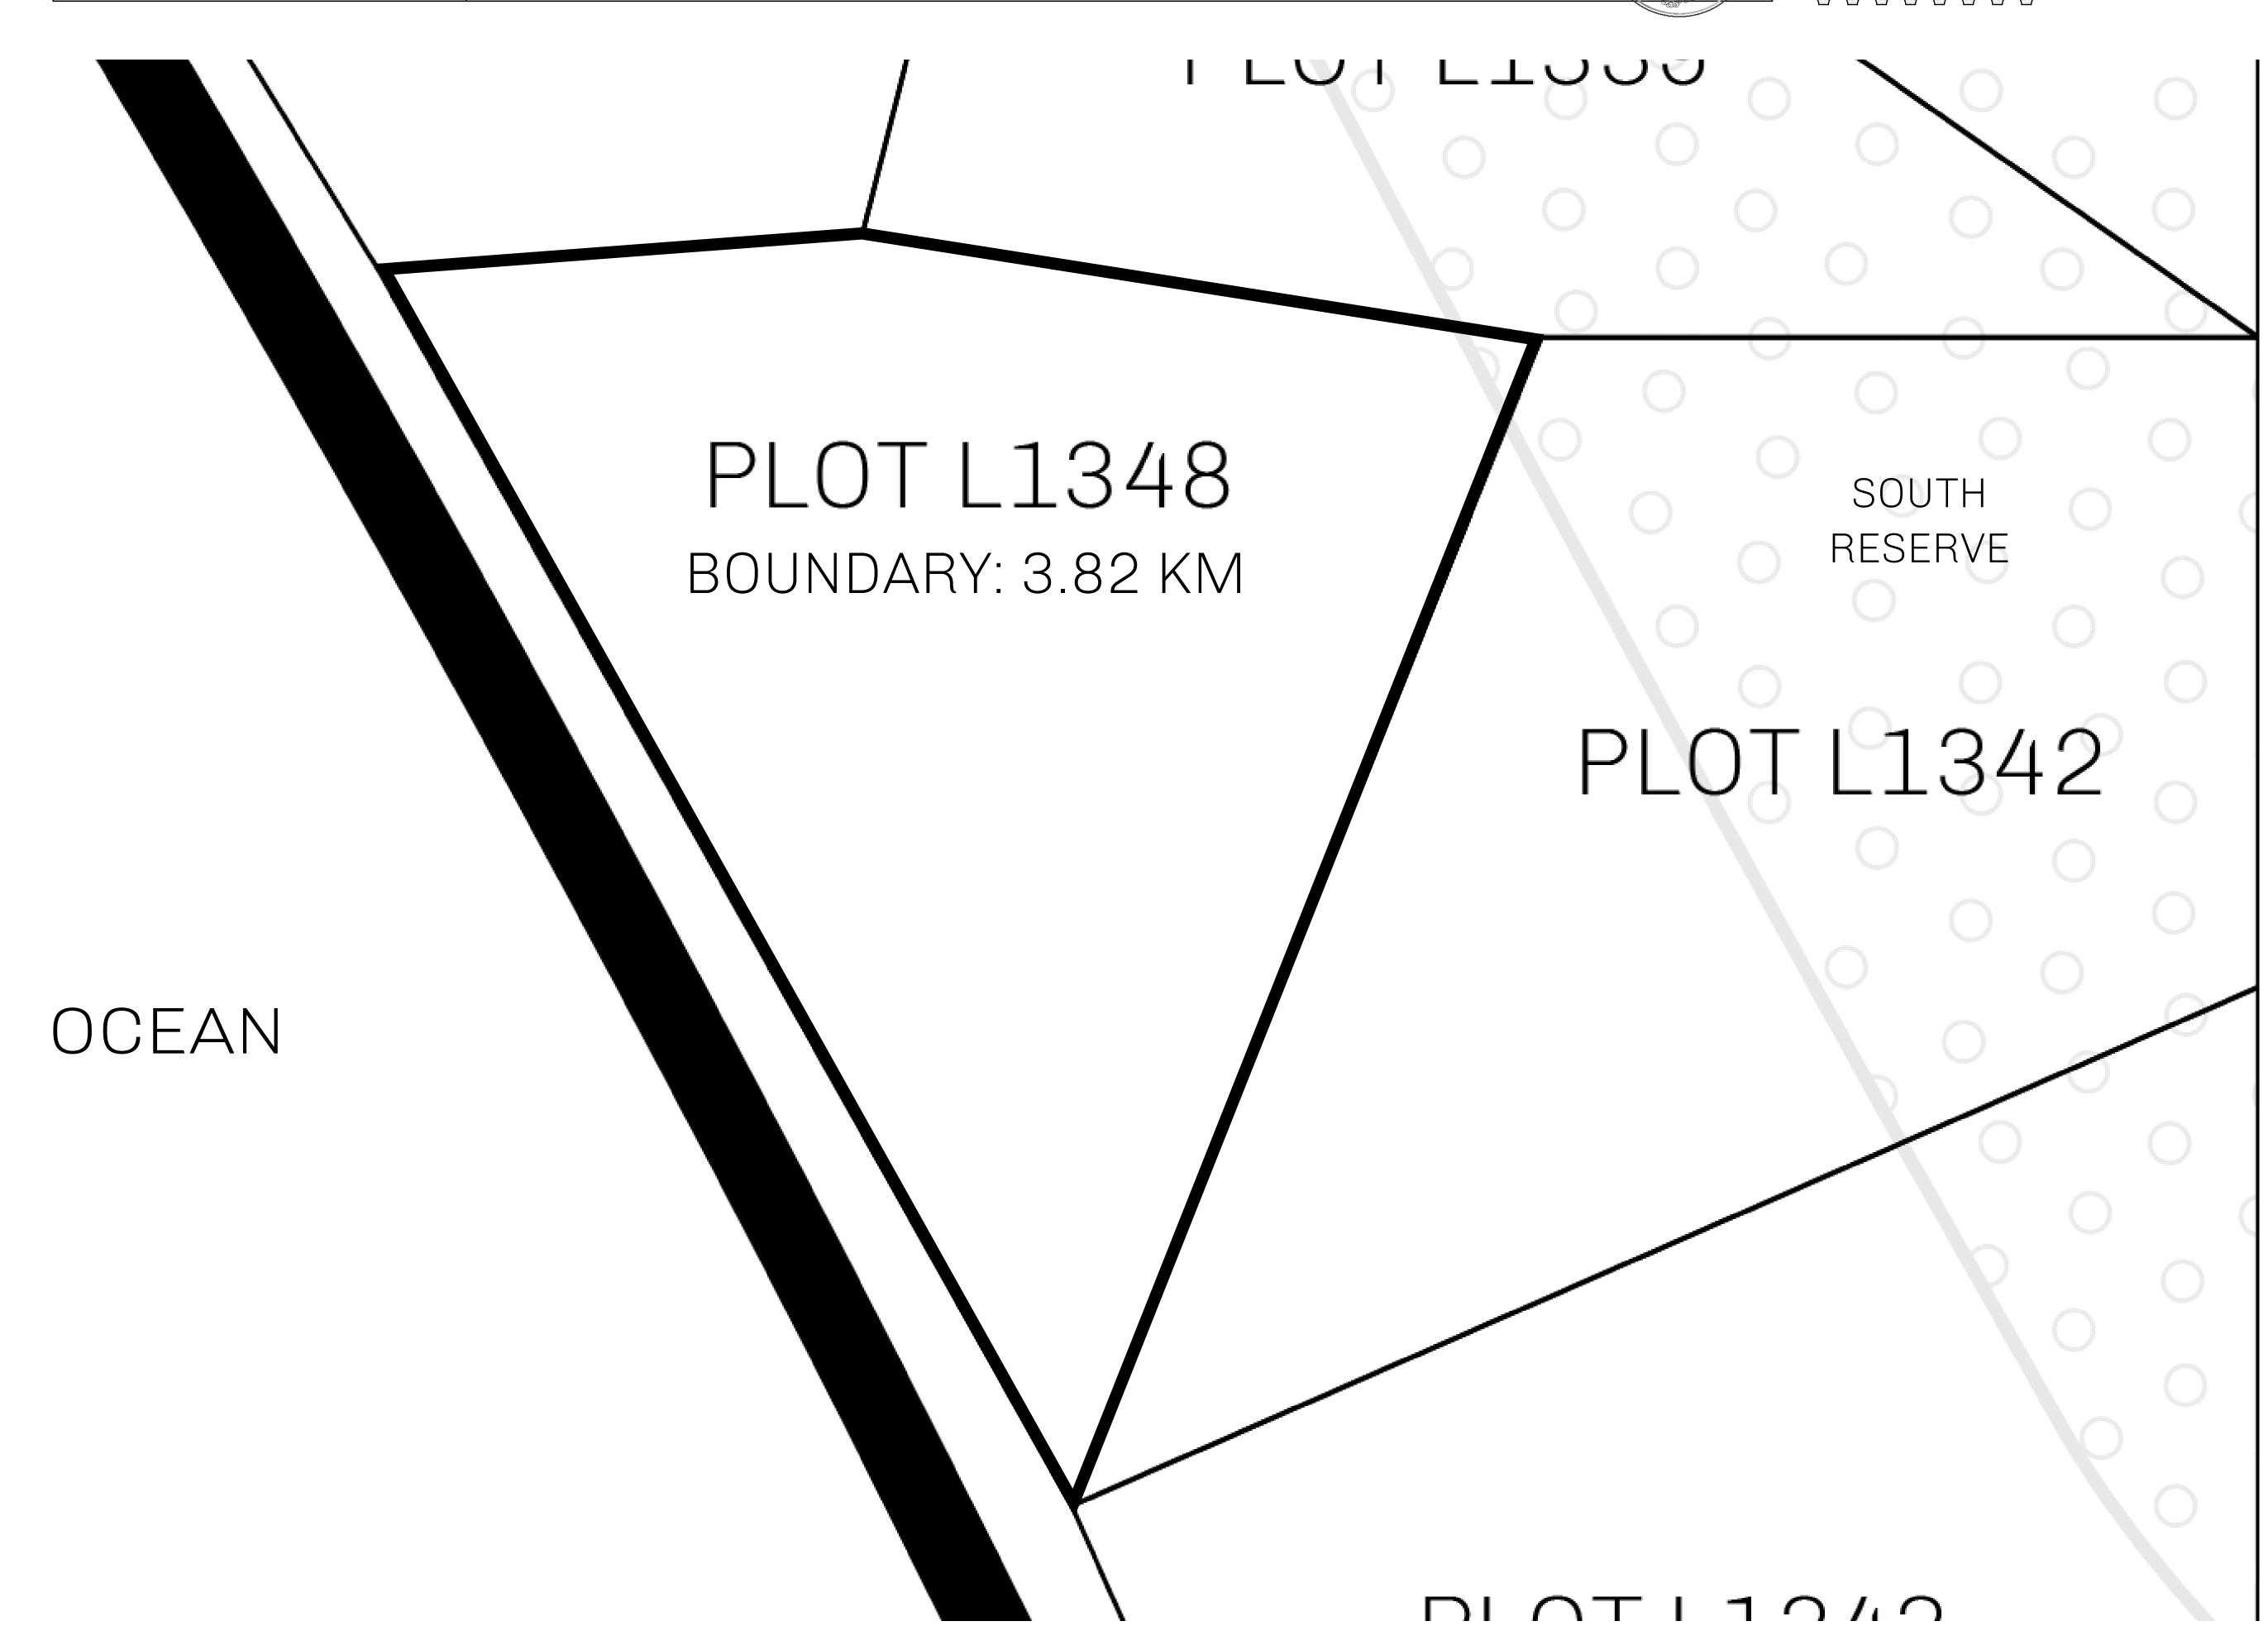

## GEOGRAPHY

COASTLINE 462.64 KM (287.47 MILES)

BORDERS OCEAN, ROYAUME DE SATOSHI, X BY SL & TERRITORIO LTT ST

HIGHEST POINT MOUNT ARES +8120 M

LOWEST POINT NFT PORT 0 M

PLOTS 2284 SCALE 1:50000

## H.M. LNFT Land Registry

L1348-221121

TITLE NUMBER

ADMINISTRATIVE AREA

THE GREAT EMPIRE

ISSUED 22 November 2021

SCALE 1/50000

OWNER ENTITLEMENT