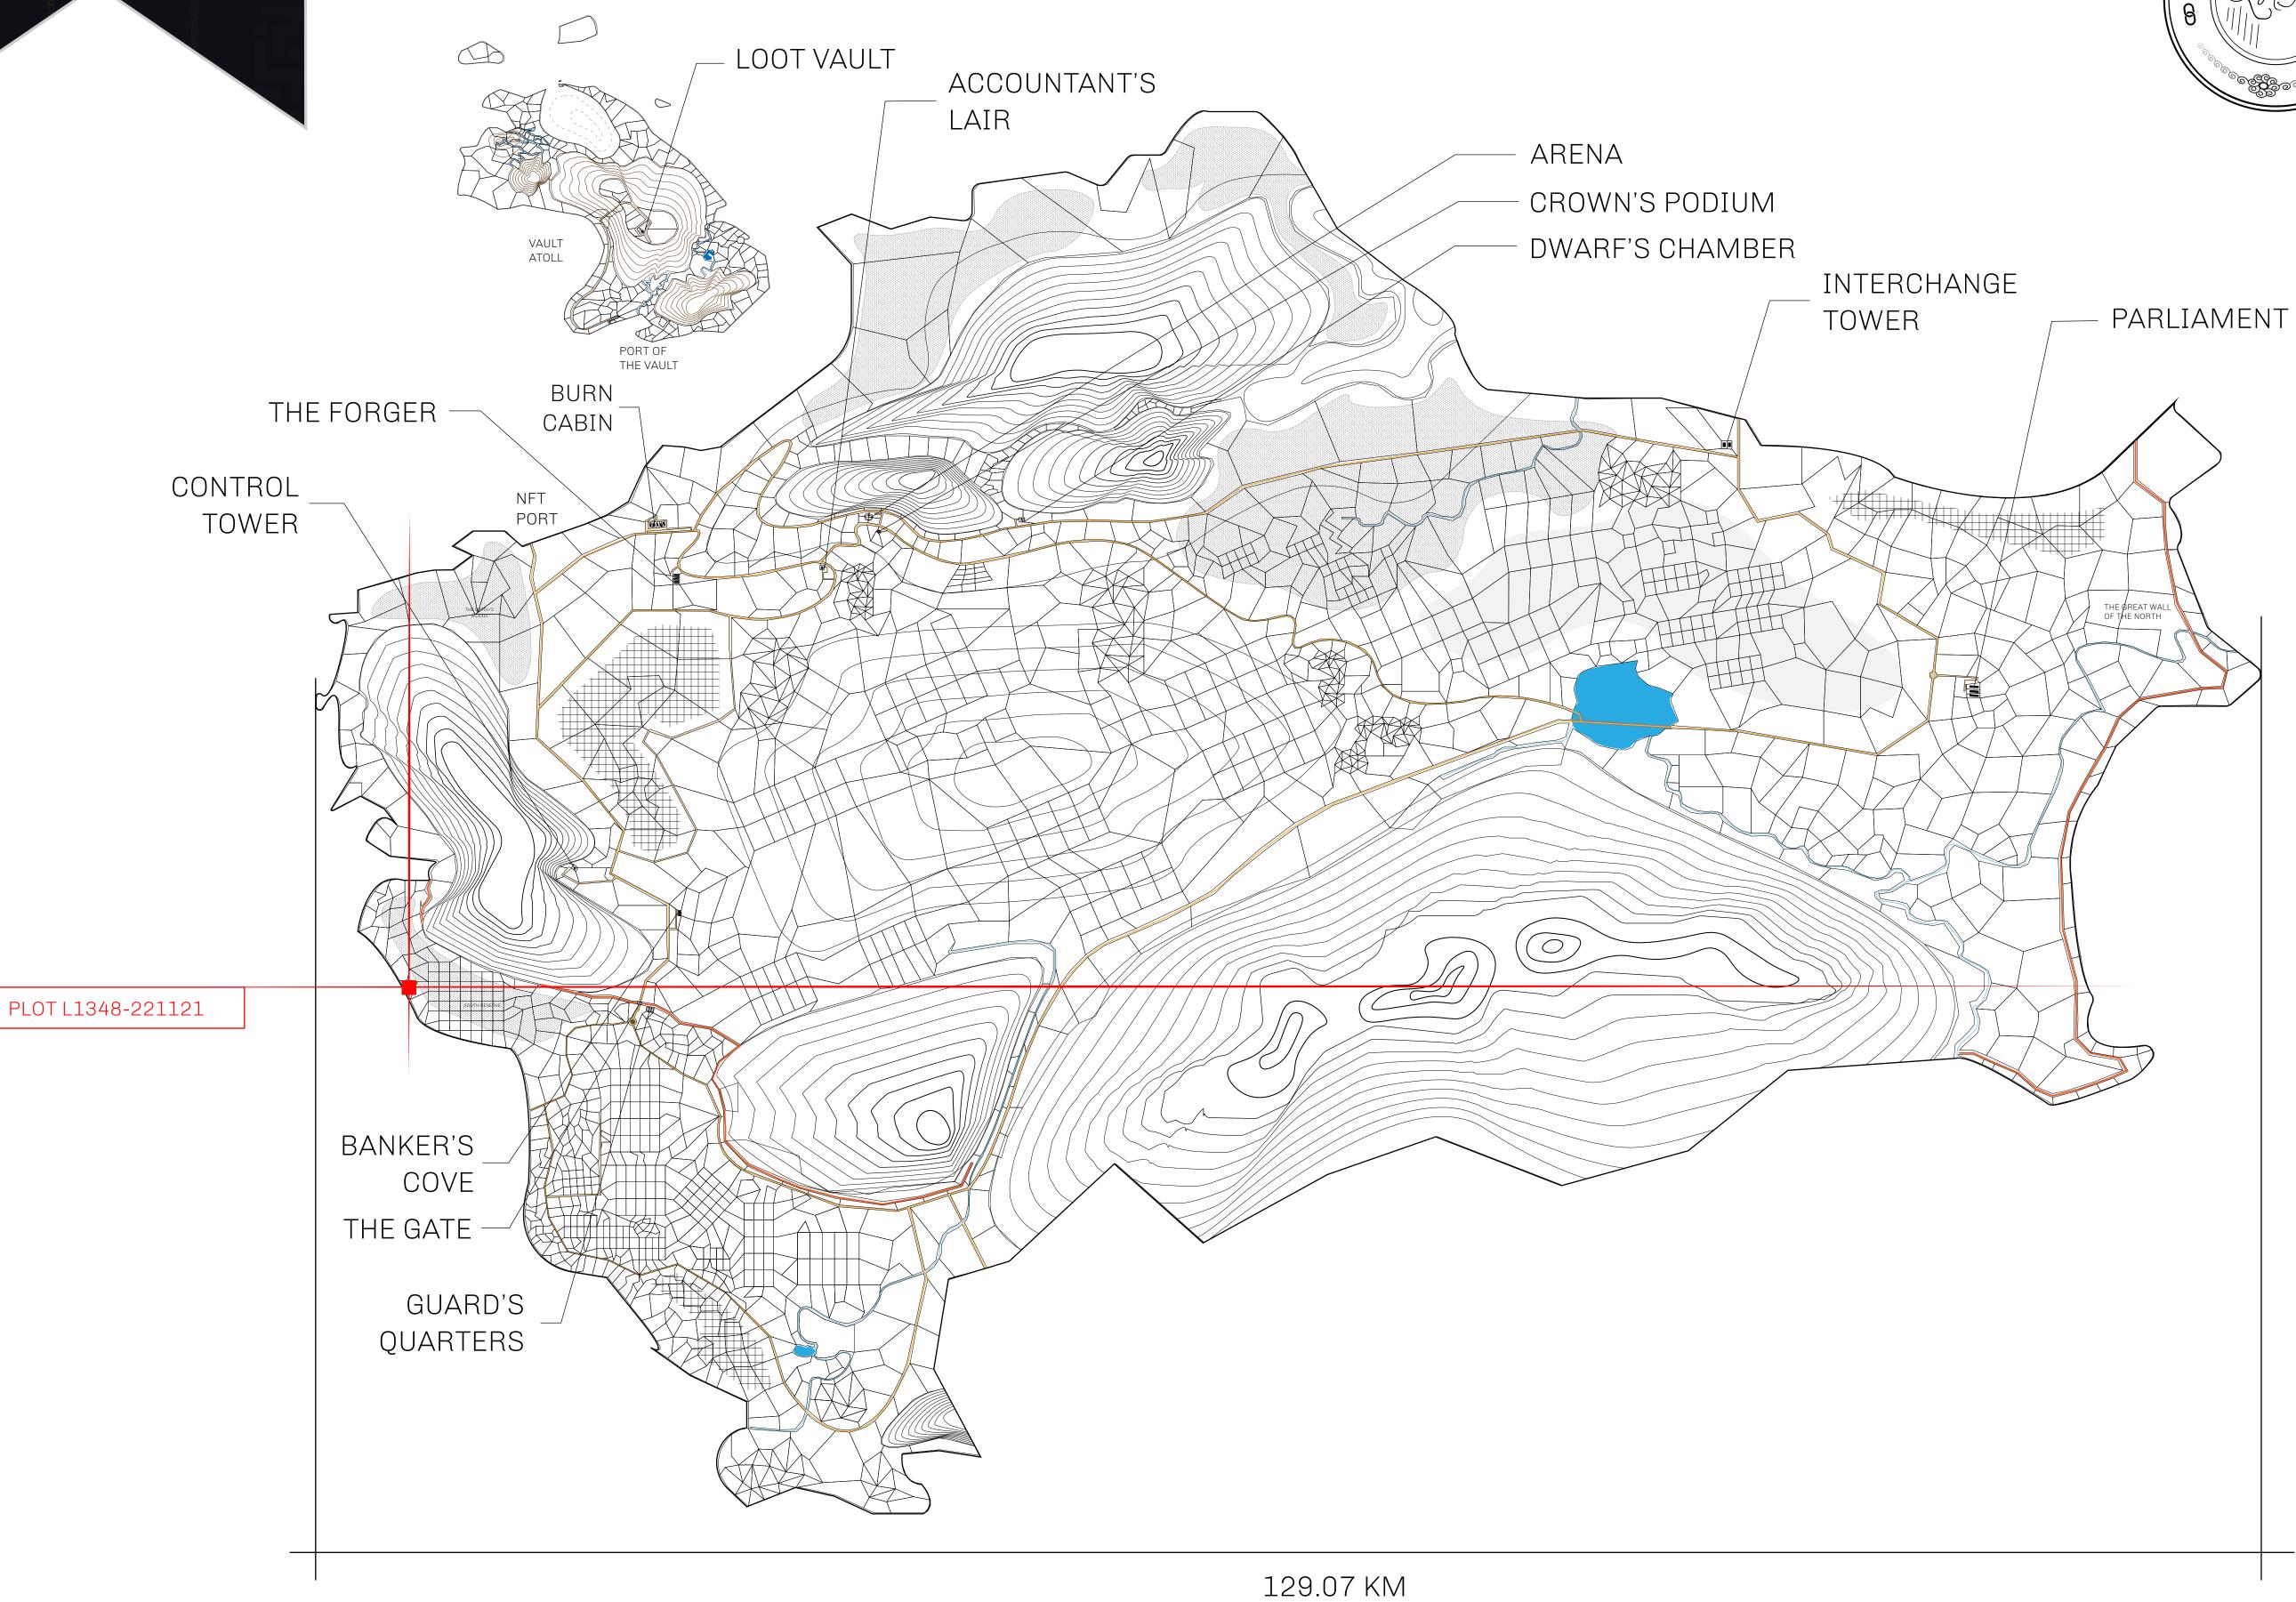

## GEOGRAPHY

COASTLINE 462.64 KM (287.47 MILES)

BORDERS OCEAN, ROYAUME DE SATOSHI, X BY SL & TERRITORIO LTT ST

HIGHEST POINT MOUNT ARES +8120 M

LOWEST POINT NFT PORT 0 M

PLOTS 2284 SCALE 1:50000

## H.M. LNFT Land Registry

L1348-221121

TITLE NUMBER

ADMINISTRATIVE AREA

THE GREAT EMPIRE

ISSUED 22 November 2021

SCALE 1/50000

OWNER ENTITLEMENT